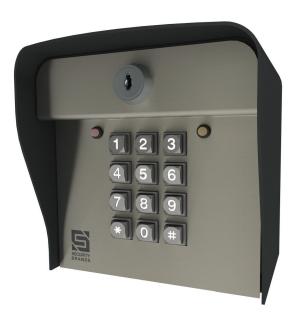

## FEATURES

Control up to 2 gates/doors

ADV-1000 SERIES

- 1,000 four-digit code capacity
- "3 strikes, you're out" security
- Latch code
- Sleep code
- Personal master code
- Variable relay time
- Event input
- Audible-tone and LED feedback
- Non-volatile memory
- Backlit keypad

#### HOLE SIZES

| Wiring pass through | 0.88" |
|---------------------|-------|
| Mounting holes (x4) | 0.38" |

Unit includes mounting hardware.

ADV-1000 shown