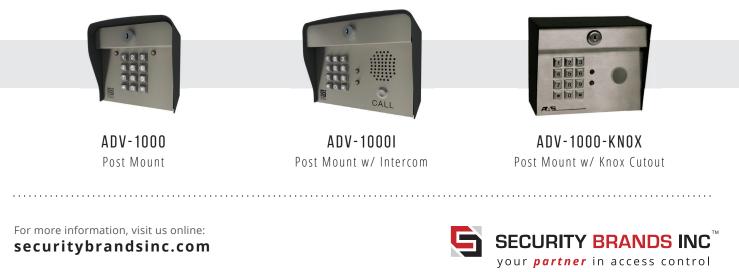

|  |  |
| Contact Rating       | <b>1 A @ 24 V / .5 A @ 120 V</b><br>DC Load / AC Load                                                |  |  |
| Variable Relay Time  | 1–999 seconds                                                                                        |  |  |
| ENVIRONMENTAL        |                                                                                                      |  |  |
| Operating Temperatur | e -15 to 175 °F                                                                                      |  |  |

#### MOUNTING (ADV-1000)



#### HOLE SIZES

| Wiring pass through | 0.88" |
|---------------------|-------|
| Mounting holes (x4) | 0.38" |

Unit includes mounting hardware.



ADV-1000 shown

### AVAILABLE MODELS



2151 East Glen Blvd Mesquite, TX 75181