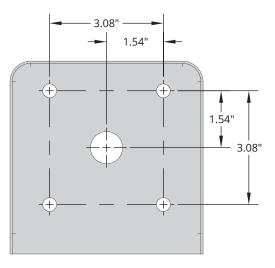

#### MOUNTING (ADV-1000)

#### HOLE SIZES

| Wiring pass through | 0.88" |
|---------------------|-------|
| Mounting holes (x4) | 0.38" |

Unit includes mounting hardware.

ADV-1000 shown