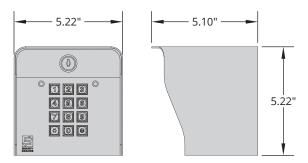

#### ADV-1000

| Dimensions      | 5.22"(H) x 5.22"(W) x 5.10"(D) |
|-----------------|--------------------------------|
| Shipping Weight | 5 lbs.                         |