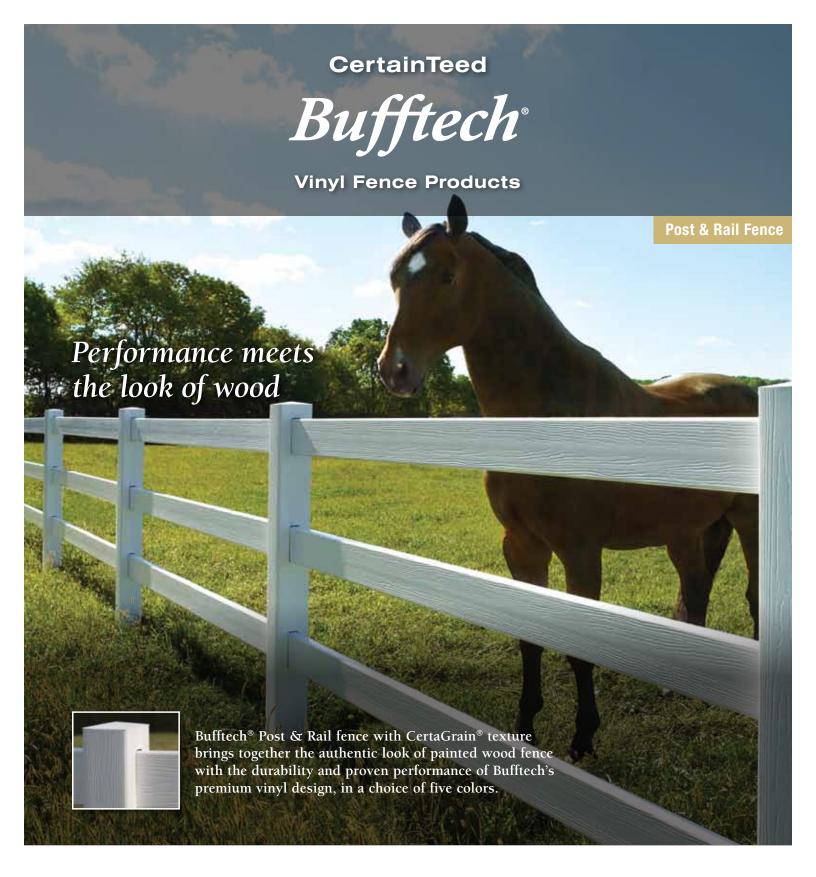

## THE BUFFTECH® ADVANTAGE

- Authentic woodgrain texture (also available in smooth finish)
- Safe and durable horse enclosure
- Economical and virtually maintenance free
- Available in White, Weathered Blend, Arctic Blend, Brazilian Blend and Sierra Blend
- Lifetime limited transferable warranty
- Made in the U.S.A.

CertaGrain texture in White offered only in 1-1/2" x 5-1/2"; CertaGrain texture in Weathered Blend, Arctic Blend, Brazilian Blend and Sierra Blend offered only in 2" x 6".

Smooth finish offered in 1-1/2" x 5-1/2" and 2" x 6". (Post & Rail style is available in White and Almond; Crossbuck style is available in White.)