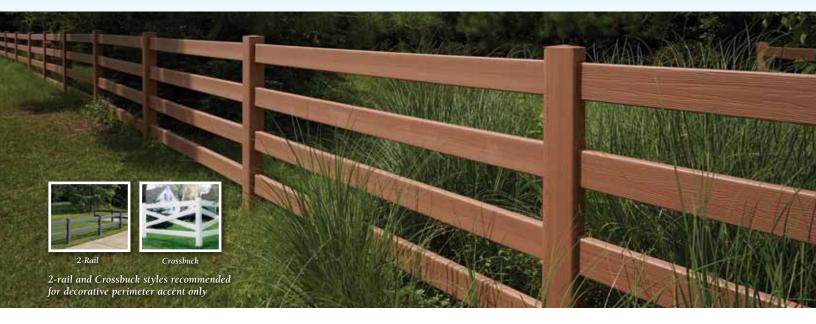

CertaGrain texture in White offered only in 1-1/2" x 5-1/2"; CertaGrain texture in Weathered Blend, Arctic Blend, Brazilian Blend and Sierra Blend offered only in 2" x 6".

Smooth finish offered in 1-1/2" x 5-1/2" and 2" x 6". (Post & Rail style is available in White and Almond; Crossbuck style is available in White.)

Almond

CertaGrain Post & Rail Fence in Blend Colors is installed on 6' post centers. Consult our product installation instructions at www.certainteed.com for full details.