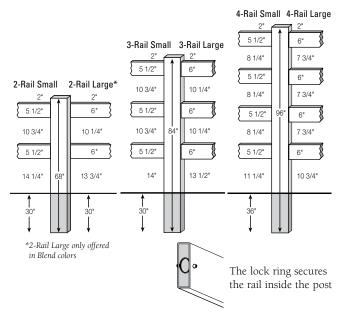

CertaGrain texture in White offered only in 1-1/2" x 5-1/2"; CertaGrain texture in Weathered Blend, Arctic Blend, Brazilian Blend and Sierra Blend offered only in 2" x 6".

Smooth finish offered in 1-1/2" x 5-1/2" and 2" x 6". (Post & Rail style is available in White and Almond; Crossbuck style is available in White.)

Almond

CertaGrain Post & Rail Fence in Blend Colors is installed on 6' post centers. Consult our product installation instructions at www.certainteed.com for full details.