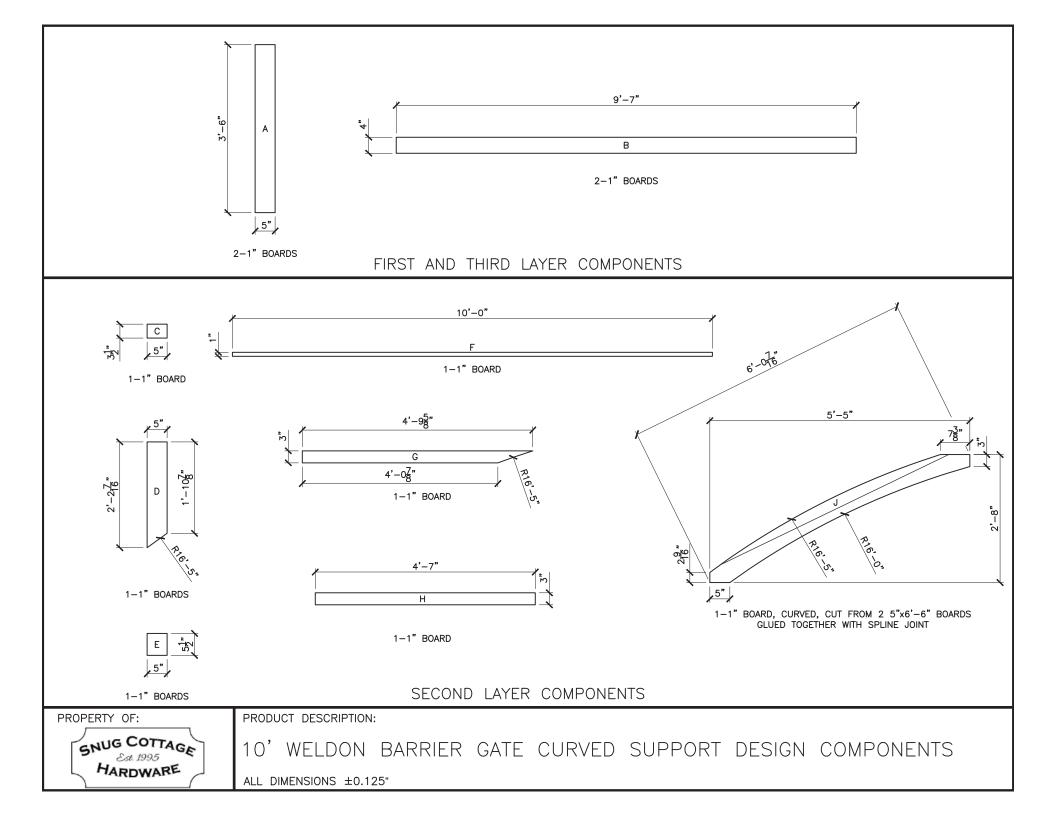

## **Double Gate Configuration - Curved Support Design**

**Two 10' wide by 44" tall gate** - hung between the posts - using Central Eye Hinges (Product Code #8312).

|                                                                                                                                                                                     | HARDW.                                                                                                                                                         | ARE REQUIRED                             |                                  |                                                                                                                                                |    |     |      |                              |   |
|-------------------------------------------------------------------------------------------------------------------------------------------------------------------------------------|----------------------------------------------------------------------------------------------------------------------------------------------------------------|------------------------------------------|----------------------------------|------------------------------------------------------------------------------------------------------------------------------------------------|----|-----|------|------------------------------|---|
| Finish Options Available                                                                                                                                                            | Galvanized Finish                                                                                                                                              | Black Powder Coat over Galvanized Finish |                                  |                                                                                                                                                |    |     |      |                              |   |
| Plan Specified Required Hardware                                                                                                                                                    |                                                                                                                                                                |                                          |                                  | Central Eye Hinge Advantages Opens both ways 100 degrees.                                                                                      |    |     |      |                              |   |
| Both Sets Include:<br>(All fasteners are included with<br>hardware)                                                                                                                 | 2 of 8312-S242                                                                                                                                                 | 2 of 8312-S24P                           | Incredible amount of adjustment. |                                                                                                                                                |    |     |      |                              |   |
|                                                                                                                                                                                     | two 24 inch double strap (8312-542 or 8312-54SP) two adjustable bottom gate fitting (8250-002 or 8250-00P) four 12" adjustable gate pin (8801-122 or 8801-12P) |                                          | Easy operation.<br>Very strong.  |                                                                                                                                                |    |     |      |                              |   |
|                                                                                                                                                                                     |                                                                                                                                                                |                                          |                                  |                                                                                                                                                |    |     |      | Dimensions (feet and inches) |   |
|                                                                                                                                                                                     |                                                                                                                                                                |                                          | Central Latch Option             |                                                                                                                                                |    | А   | В    | С                            | D |
| Throw Over Gate Loop(shown)                                                                                                                                                         | 4200-032                                                                                                                                                       | 4200-03SP                                | 4.5"                             | 10'                                                                                                                                            | 1" | 10' | 4.5" | 20' - 10''                   |   |
| Optional Gate Holdback                                                                                                                                                              |                                                                                                                                                                |                                          |                                  |                                                                                                                                                |    |     |      |                              |   |
|                                                                                                                                                                                     | 4270-12SP 4270-12SP                                                                                                                                            |                                          |                                  | A means of keeping gates open                                                                                                                  |    |     |      |                              |   |
|                                                                                                                                                                                     | Lumb                                                                                                                                                           | er Required                              |                                  |                                                                                                                                                |    |     |      |                              |   |
| Posts                                                                                                                                                                               | 2 of 8' x 6" x 6" (usually dressed out at 5.5" x 5.5")                                                                                                         |                                          |                                  |                                                                                                                                                |    |     |      |                              |   |
| Rails                                                                                                                                                                               | 6 of 10' x 1" x 5.5"                                                                                                                                           |                                          |                                  | Rails, Stiles (uprights) and Diagonals<br>made from full 1" thick lumber<br>(commonly sold as decking lumber)<br>or 1" rough cut lumber (4/4). |    |     |      |                              |   |
| Stiles                                                                                                                                                                              | 4 of 8' x 1" x 5.5"  2 of 8' x 1" x 5.5" (straight support design) or 4 of 8' x 1" x 5.5" (curved support design)                                              |                                          |                                  |                                                                                                                                                |    |     |      |                              |   |
| Diagonals                                                                                                                                                                           |                                                                                                                                                                |                                          |                                  |                                                                                                                                                |    |     |      |                              |   |
| Filler Blocks                                                                                                                                                                       | use off cuts from above                                                                                                                                        |                                          |                                  |                                                                                                                                                |    |     |      |                              |   |
| Fasteners Required for Gate Construction                                                                                                                                            |                                                                                                                                                                |                                          |                                  |                                                                                                                                                |    |     |      |                              |   |
| 2 of <b>FP-WeldonBarr.</b> - Fastener Pack for Weldon Barrier Gate Build (Includes 40 of 1.75" wood screws, 2 of 3/8" dowel rod and 9 of 3.5" HDG carriage bolts, nuts and washers) |                                                                                                                                                                |                                          |                                  |                                                                                                                                                |    |     |      |                              |   |