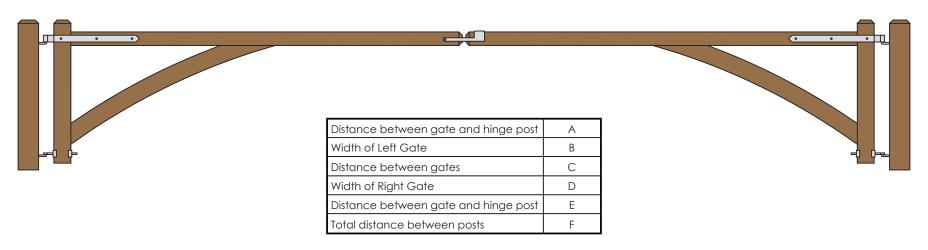

## **Double Gate Configuration - Curved Support Design**

**Two 10' wide by 44" tall gate** - hung between the posts - using Central Eye Hinges (Product Code #8312).

|                                                                                                                                                                                     | HARDW.                                                                                                                                                         | ARE REQUIRED                             |                                  |                                                                                                                                                |    |     |      |                              |   |
|-------------------------------------------------------------------------------------------------------------------------------------------------------------------------------------|----------------------------------------------------------------------------------------------------------------------------------------------------------------|------------------------------------------|----------------------------------|------------------------------------------------------------------------------------------------------------------------------------------------|----|-----|------|------------------------------|---|
| Finish Options Available                                                                                                                                                            | Galvanized Finish                                                                                                                                              | Black Powder Coat over Galvanized Finish |                                  |                                                                                                                                                |    |     |      |                              |   |
| Plan Specified Required Hardware                                                                                                                                                    |                                                                                                                                                                |                                          |                                  | Central Eye Hinge Advantages Opens both ways 100 degrees.                                                                                      |    |     |      |                              |   |
| Both Sets Include:<br>(All fasteners are included with<br>hardware)                                                                                                                 | 2 of 8312-S242                                                                                                                                                 | 2 of 8312-S24P                           | Incredible amount of adjustment. |                                                                                                                                                |    |     |      |                              |   |
|                                                                                                                                                                                     | two 24 inch double strap (8312-542 or 8312-54SP) two adjustable bottom gate fitting (8250-002 or 8250-00P) four 12" adjustable gate pin (8801-122 or 8801-12P) |                                          | Easy operation.<br>Very strong.  |                                                                                                                                                |    |     |      |                              |   |
|                                                                                                                                                                                     |                                                                                                                                                                |                                          |                                  |                                                                                                                                                |    |     |      | Dimensions (feet and inches) |   |
|                                                                                                                                                                                     |                                                                                                                                                                |                                          | Central Latch Option             |                                                                                                                                                |    | А   | В    | С                            | D |
| Throw Over Gate Loop(shown)                                                                                                                                                         | 4200-032                                                                                                                                                       | 4200-03SP                                | 4.5"                             | 10'                                                                                                                                            | 1" | 10' | 4.5" | 20' - 10''                   |   |
| Optional Gate Holdback                                                                                                                                                              |                                                                                                                                                                |                                          |                                  |                                                                                                                                                |    |     |      |                              |   |
|                                                                                                                                                                                     | 4270-12SP 4270-12SP                                                                                                                                            |                                          |                                  | A means of keeping gates open                                                                                                                  |    |     |      |                              |   |
|                                                                                                                                                                                     | Lumb                                                                                                                                                           | er Required                              |                                  |                                                                                                                                                |    |     |      |                              |   |
| Posts                                                                                                                                                                               | 2 of 8' x 6" x 6" (usually dressed out at 5.5" x 5.5")                                                                                                         |                                          |                                  |                                                                                                                                                |    |     |      |                              |   |
| Rails                                                                                                                                                                               | 6 of 10' x 1" x 5.5"                                                                                                                                           |                                          |                                  | Rails, Stiles (uprights) and Diagonals<br>made from full 1" thick lumber<br>(commonly sold as decking lumber)<br>or 1" rough cut lumber (4/4). |    |     |      |                              |   |
| Stiles                                                                                                                                                                              | 4 of 8' x 1" x 5.5"  2 of 8' x 1" x 5.5" (straight support design) or 4 of 8' x 1" x 5.5" (curved support design)                                              |                                          |                                  |                                                                                                                                                |    |     |      |                              |   |
| Diagonals                                                                                                                                                                           |                                                                                                                                                                |                                          |                                  |                                                                                                                                                |    |     |      |                              |   |
| Filler Blocks                                                                                                                                                                       | use off cuts from above                                                                                                                                        |                                          |                                  |                                                                                                                                                |    |     |      |                              |   |
| Fasteners Required for Gate Construction                                                                                                                                            |                                                                                                                                                                |                                          |                                  |                                                                                                                                                |    |     |      |                              |   |
| 2 of <b>FP-WeldonBarr.</b> - Fastener Pack for Weldon Barrier Gate Build (Includes 40 of 1.75" wood screws, 2 of 3/8" dowel rod and 9 of 3.5" HDG carriage bolts, nuts and washers) |                                                                                                                                                                |                                          |                                  |                                                                                                                                                |    |     |      |                              |   |