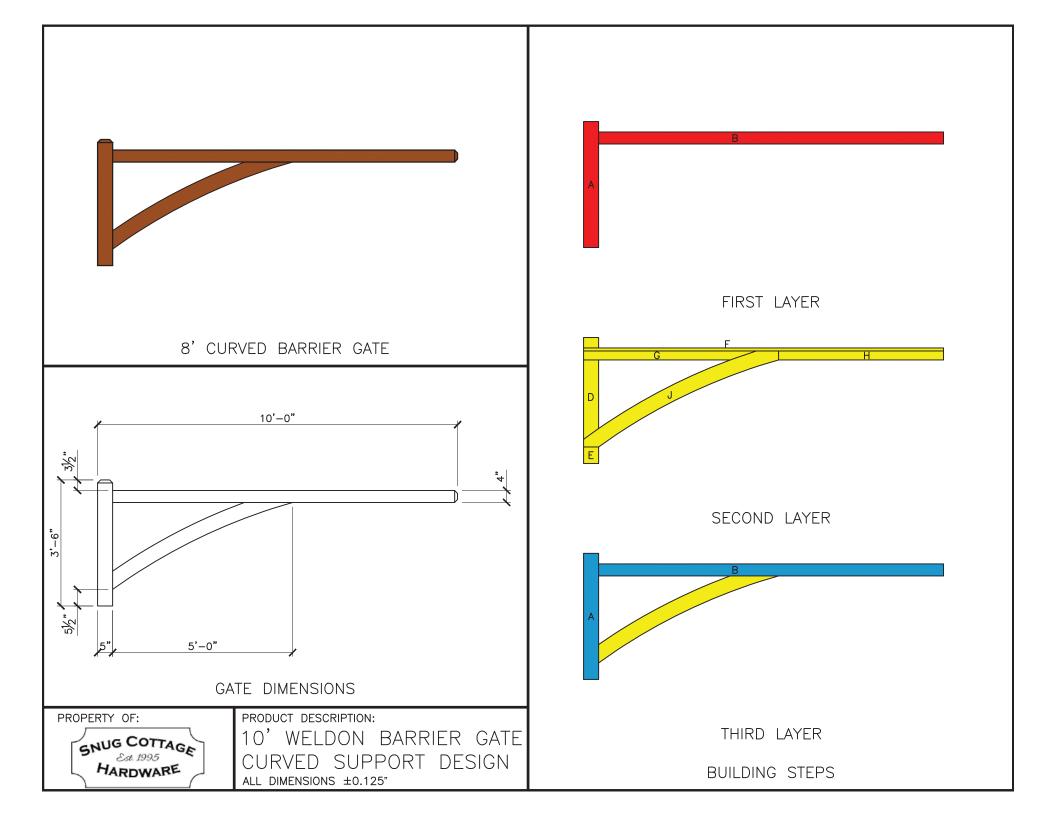

## **Double Gate Configuration - Curved Support Design**

**Two 10' wide by 44" tall gate** - hung between the posts - using Central Eye Hinges (Product Code #8312).

|                                                                                                                                                                                     | HARDW.                                                                                                                                                         | ARE REQUIRED                             |                                  |                                                                                                                                                |    |     |      |                              |   |
|-------------------------------------------------------------------------------------------------------------------------------------------------------------------------------------|----------------------------------------------------------------------------------------------------------------------------------------------------------------|------------------------------------------|----------------------------------|------------------------------------------------------------------------------------------------------------------------------------------------|----|-----|------|------------------------------|---|
| Finish Options Available                                                                                                                                                            | Galvanized Finish                                                                                                                                              | Black Powder Coat over Galvanized Finish |                                  |                                                                                                                                                |    |     |      |                              |   |
| Plan Specified Required Hardware                                                                                                                                                    |                                                                                                                                                                |                                          |                                  | Central Eye Hinge Advantages Opens both ways 100 degrees.                                                                                      |    |     |      |                              |   |
| Both Sets Include:<br>(All fasteners are included with<br>hardware)                                                                                                                 | 2 of 8312-S242                                                                                                                                                 | 2 of 8312-S24P                           | Incredible amount of adjustment. |                                                                                                                                                |    |     |      |                              |   |
|                                                                                                                                                                                     | two 24 inch double strap (8312-542 or 8312-54SP) two adjustable bottom gate fitting (8250-002 or 8250-00P) four 12" adjustable gate pin (8801-122 or 8801-12P) |                                          | Easy operation.<br>Very strong.  |                                                                                                                                                |    |     |      |                              |   |
|                                                                                                                                                                                     |                                                                                                                                                                |                                          |                                  |                                                                                                                                                |    |     |      | Dimensions (feet and inches) |   |
|                                                                                                                                                                                     |                                                                                                                                                                |                                          | Central Latch Option             |                                                                                                                                                |    | А   | В    | С                            | D |
| Throw Over Gate Loop(shown)                                                                                                                                                         | 4200-032                                                                                                                                                       | 4200-03SP                                | 4.5"                             | 10'                                                                                                                                            | 1" | 10' | 4.5" | 20' - 10''                   |   |
| Optional Gate Holdback                                                                                                                                                              |                                                                                                                                                                |                                          |                                  |                                                                                                                                                |    |     |      |                              |   |
|                                                                                                                                                                                     | 4270-12SP 4270-12SP                                                                                                                                            |                                          |                                  | A means of keeping gates open                                                                                                                  |    |     |      |                              |   |
|                                                                                                                                                                                     | Lumb                                                                                                                                                           | er Required                              |                                  |                                                                                                                                                |    |     |      |                              |   |
| Posts                                                                                                                                                                               | 2 of 8' x 6" x 6" (usually dressed out at 5.5" x 5.5")                                                                                                         |                                          |                                  |                                                                                                                                                |    |     |      |                              |   |
| Rails                                                                                                                                                                               | 6 of 10' x 1" x 5.5"                                                                                                                                           |                                          |                                  | Rails, Stiles (uprights) and Diagonals<br>made from full 1" thick lumber<br>(commonly sold as decking lumber)<br>or 1" rough cut lumber (4/4). |    |     |      |                              |   |
| Stiles                                                                                                                                                                              | 4 of 8' x 1" x 5.5"  2 of 8' x 1" x 5.5" (straight support design) or 4 of 8' x 1" x 5.5" (curved support design)                                              |                                          |                                  |                                                                                                                                                |    |     |      |                              |   |
| Diagonals                                                                                                                                                                           |                                                                                                                                                                |                                          |                                  |                                                                                                                                                |    |     |      |                              |   |
| Filler Blocks                                                                                                                                                                       | use off cuts from above                                                                                                                                        |                                          |                                  |                                                                                                                                                |    |     |      |                              |   |
| Fasteners Required for Gate Construction                                                                                                                                            |                                                                                                                                                                |                                          |                                  |                                                                                                                                                |    |     |      |                              |   |
| 2 of <b>FP-WeldonBarr.</b> - Fastener Pack for Weldon Barrier Gate Build (Includes 40 of 1.75" wood screws, 2 of 3/8" dowel rod and 9 of 3.5" HDG carriage bolts, nuts and washers) |                                                                                                                                                                |                                          |                                  |                                                                                                                                                |    |     |      |                              |   |