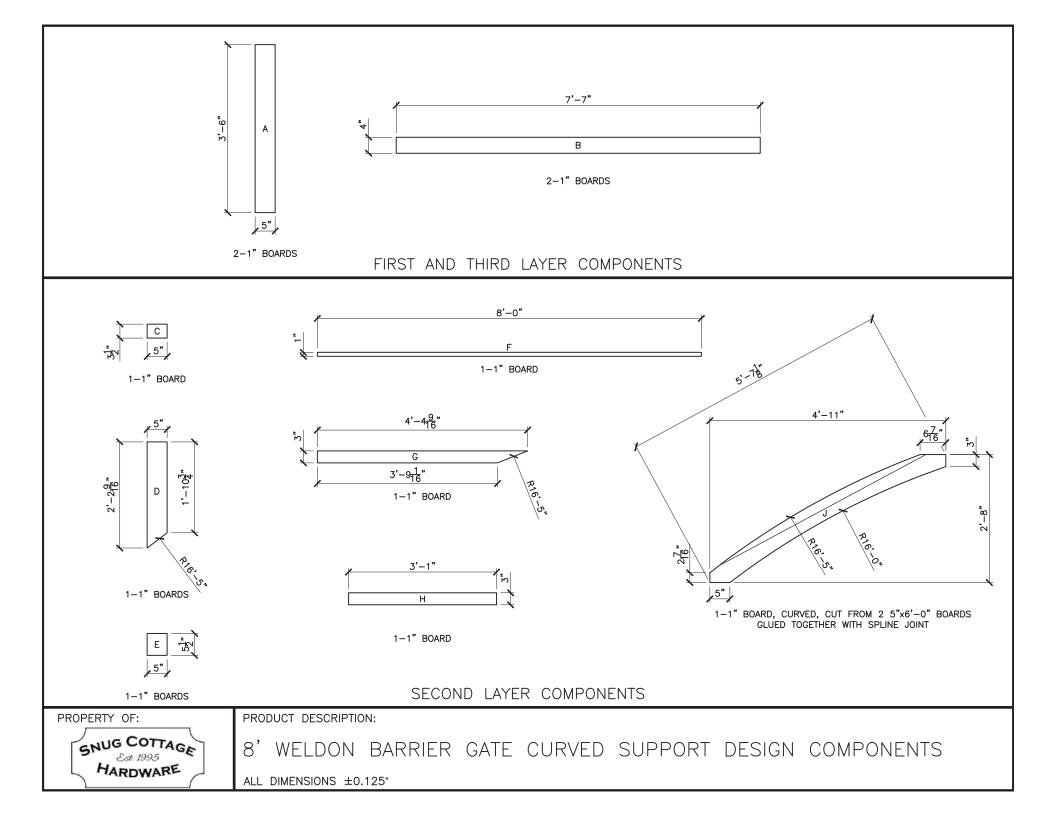

## WELDON BARRIER GATE PLAN Double Gate Configuration - Curved Support Design

**Two 8' wide by 44" tall gate** - hung between the posts - using Central Eye Hinges (Product Code #8312).

|                                                                            | HARDW                                                                                                                                                                                                | ARE REQUIRED                                      |                                  |                                                                                                                                                |        |        |       |            |
|----------------------------------------------------------------------------|------------------------------------------------------------------------------------------------------------------------------------------------------------------------------------------------------|---------------------------------------------------|----------------------------------|------------------------------------------------------------------------------------------------------------------------------------------------|--------|--------|-------|------------|
| Finish Options Available                                                   | Galvanized Finish                                                                                                                                                                                    | Black Powder Coat over Galvanized Finish          |                                  |                                                                                                                                                |        |        |       |            |
| Plan Specified Required Hardware                                           |                                                                                                                                                                                                      |                                                   |                                  | <b>Central Eye Hinge Advantages</b><br>Opens both ways 100 degrees.                                                                            |        |        |       |            |
| <b>Both Sets Include:</b><br>(All fasteners are included with<br>hardware) | 2 of 8312-S242                                                                                                                                                                                       | 2 of 8312-S24P                                    | Incredible amount of adjustment. |                                                                                                                                                |        |        |       |            |
|                                                                            | two 24 inch double strap (8312-542 or 8312-54SP)                                                                                                                                                     |                                                   | Easy operation.<br>Very strong.  |                                                                                                                                                |        |        |       |            |
|                                                                            | two adjustable bottom gate fitting (8250-002 or 8250-00P)<br>four 12" adjustable gate pin (8801-122 or 8801-12P)                                                                                     |                                                   | vory shorig.                     |                                                                                                                                                |        |        |       |            |
|                                                                            |                                                                                                                                                                                                      |                                                   | Dimensions (feet and inches)     |                                                                                                                                                |        |        |       |            |
| Central Latch Option                                                       |                                                                                                                                                                                                      |                                                   | Α                                | В                                                                                                                                              | С      | D      | E     | F          |
| Throw Over Gate Loop(shown)                                                | 4200-032                                                                                                                                                                                             | 4200-03SP                                         | 4.5"                             | 8'                                                                                                                                             | 1"     | 8'     | 4.5"  | 16' - 10'' |
| Optional Gate Holdback                                                     |                                                                                                                                                                                                      |                                                   |                                  | A magne of keeping gates apon                                                                                                                  |        |        |       |            |
|                                                                            | 4270-122                                                                                                                                                                                             | 4270-12SP                                         | A means of keeping gates open    |                                                                                                                                                |        |        |       |            |
|                                                                            | Lumb                                                                                                                                                                                                 | er Required                                       |                                  |                                                                                                                                                |        |        |       |            |
| Posts                                                                      | 2 of 8' x 6" x 6" (usually dressed out at 5.5" x 5.5")<br>6 of 8' x 1" x 5.5"<br>4 of 8' x 1" x 5.5"<br>2 of 8' x 1" x 5.5" (straight support design) or 4 of 8' x 1" x 5.5" (curved support design) |                                                   |                                  | Rails, Stiles (uprights) and Diagonals<br>made from full 1" thick lumber<br>(commonly sold as decking lumber)<br>or 1" rough cut lumber (4/4). |        |        |       |            |
| Rails                                                                      |                                                                                                                                                                                                      |                                                   |                                  |                                                                                                                                                |        |        |       |            |
| Stiles                                                                     |                                                                                                                                                                                                      |                                                   |                                  |                                                                                                                                                |        |        |       |            |
| Diagonals                                                                  |                                                                                                                                                                                                      |                                                   |                                  |                                                                                                                                                |        |        |       |            |
| Filler Blocks                                                              | use off cuts from above                                                                                                                                                                              |                                                   |                                  |                                                                                                                                                |        |        |       |            |
|                                                                            | Fasteners Require                                                                                                                                                                                    | d for Gate Construction                           |                                  |                                                                                                                                                |        |        |       |            |
| 2 of FP-WeldonBarr Fastener Pa                                             | ack for Weldon Barrier Gate Build (Includes 40 of 1.7                                                                                                                                                | 5" wood screws, 2 of 3/8" dowel rod and 9 of 3.5" | HDG c                            | arriag                                                                                                                                         | e boli | s, nut | s and | washers)   |