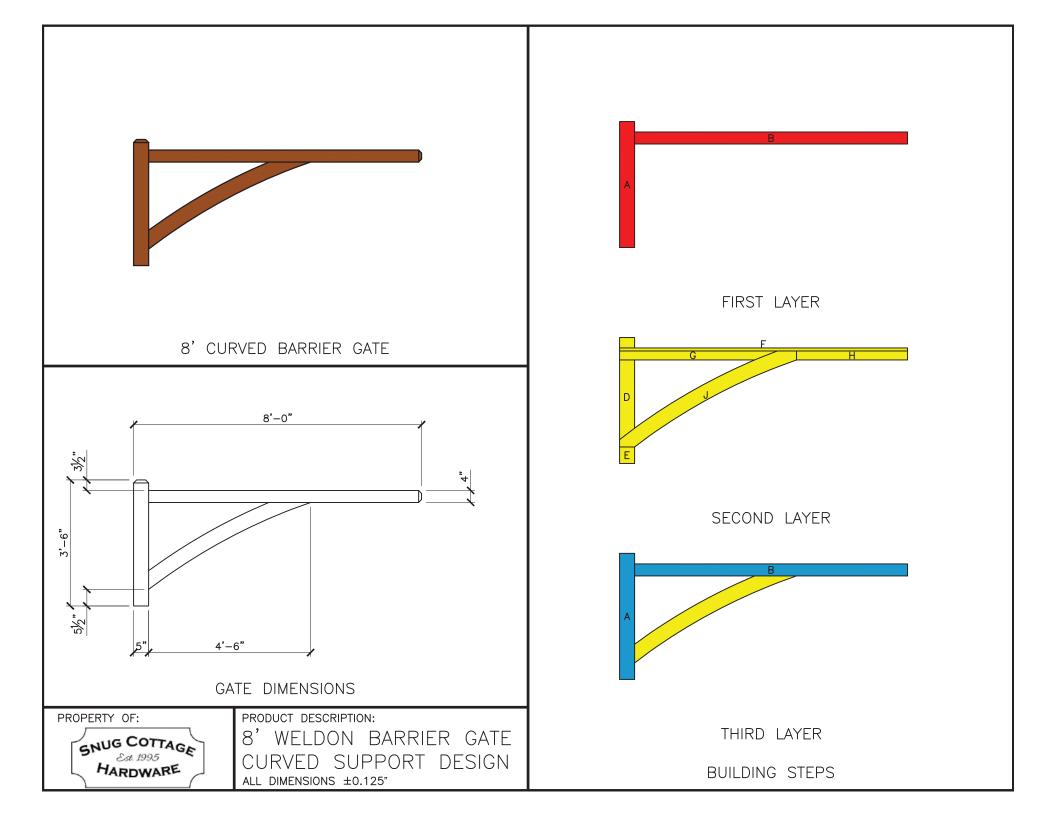

## WELDON BARRIER GATE PLAN Double Gate Configuration - Curved Support Design

**Two 8' wide by 44" tall gate** - hung between the posts - using Central Eye Hinges (Product Code #8312).

|                                                                            | HARDW                                                                                                                                                                                                | ARE REQUIRED                                      |                                  |                                                                                                                                                |        |        |       |            |
|----------------------------------------------------------------------------|------------------------------------------------------------------------------------------------------------------------------------------------------------------------------------------------------|---------------------------------------------------|----------------------------------|------------------------------------------------------------------------------------------------------------------------------------------------|--------|--------|-------|------------|
| Finish Options Available                                                   | Galvanized Finish                                                                                                                                                                                    | Black Powder Coat over Galvanized Finish          |                                  |                                                                                                                                                |        |        |       |            |
| Plan Specified Required Hardware                                           |                                                                                                                                                                                                      |                                                   |                                  | <b>Central Eye Hinge Advantages</b><br>Opens both ways 100 degrees.                                                                            |        |        |       |            |
| <b>Both Sets Include:</b><br>(All fasteners are included with<br>hardware) | 2 of 8312-S242                                                                                                                                                                                       | 2 of 8312-S24P                                    | Incredible amount of adjustment. |                                                                                                                                                |        |        |       |            |
|                                                                            | two 24 inch double strap (8312-542 or 8312-54SP)                                                                                                                                                     |                                                   | Easy operation.<br>Very strong.  |                                                                                                                                                |        |        |       |            |
|                                                                            | two adjustable bottom gate fitting (8250-002 or 8250-00P)<br>four 12" adjustable gate pin (8801-122 or 8801-12P)                                                                                     |                                                   | vory shorig.                     |                                                                                                                                                |        |        |       |            |
|                                                                            |                                                                                                                                                                                                      |                                                   | Dimensions (feet and inches)     |                                                                                                                                                |        |        |       |            |
| Central Latch Option                                                       |                                                                                                                                                                                                      |                                                   | Α                                | В                                                                                                                                              | С      | D      | E     | F          |
| Throw Over Gate Loop(shown)                                                | 4200-032                                                                                                                                                                                             | 4200-03SP                                         | 4.5"                             | 8'                                                                                                                                             | 1"     | 8'     | 4.5"  | 16' - 10'' |
| Optional Gate Holdback                                                     |                                                                                                                                                                                                      |                                                   |                                  | A magne of keeping gates apon                                                                                                                  |        |        |       |            |
|                                                                            | 4270-122                                                                                                                                                                                             | 4270-12SP                                         | A means of keeping gates open    |                                                                                                                                                |        |        |       |            |
|                                                                            | Lumb                                                                                                                                                                                                 | er Required                                       |                                  |                                                                                                                                                |        |        |       |            |
| Posts                                                                      | 2 of 8' x 6" x 6" (usually dressed out at 5.5" x 5.5")<br>6 of 8' x 1" x 5.5"<br>4 of 8' x 1" x 5.5"<br>2 of 8' x 1" x 5.5" (straight support design) or 4 of 8' x 1" x 5.5" (curved support design) |                                                   |                                  | Rails, Stiles (uprights) and Diagonals<br>made from full 1" thick lumber<br>(commonly sold as decking lumber)<br>or 1" rough cut lumber (4/4). |        |        |       |            |
| Rails                                                                      |                                                                                                                                                                                                      |                                                   |                                  |                                                                                                                                                |        |        |       |            |
| Stiles                                                                     |                                                                                                                                                                                                      |                                                   |                                  |                                                                                                                                                |        |        |       |            |
| Diagonals                                                                  |                                                                                                                                                                                                      |                                                   |                                  |                                                                                                                                                |        |        |       |            |
| Filler Blocks                                                              | use off cuts from above                                                                                                                                                                              |                                                   |                                  |                                                                                                                                                |        |        |       |            |
|                                                                            | Fasteners Require                                                                                                                                                                                    | d for Gate Construction                           |                                  |                                                                                                                                                |        |        |       |            |
| 2 of FP-WeldonBarr Fastener Pa                                             | ack for Weldon Barrier Gate Build (Includes 40 of 1.7                                                                                                                                                | 5" wood screws, 2 of 3/8" dowel rod and 9 of 3.5" | HDG c                            | arriag                                                                                                                                         | e boli | s, nut | s and | washers)   |