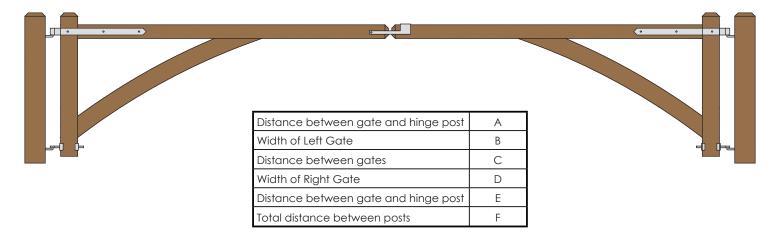

## WELDON BARRIER GATE PLAN Double Gate Configuration - Curved Support Design

**Two 8' wide by 44" tall gate** - hung between the posts - using Central Eye Hinges (Product Code #8312).

|                                                                            | HARDW                                                                                                                                                                                                | ARE REQUIRED                                      |                                  |                                                                                                                                                |        |        |       |            |
|----------------------------------------------------------------------------|------------------------------------------------------------------------------------------------------------------------------------------------------------------------------------------------------|---------------------------------------------------|----------------------------------|------------------------------------------------------------------------------------------------------------------------------------------------|--------|--------|-------|------------|
| Finish Options Available                                                   | Galvanized Finish                                                                                                                                                                                    | Black Powder Coat over Galvanized Finish          |                                  |                                                                                                                                                |        |        |       |            |
| Plan Specified Required Hardware                                           |                                                                                                                                                                                                      |                                                   |                                  | <b>Central Eye Hinge Advantages</b><br>Opens both ways 100 degrees.                                                                            |        |        |       |            |
| <b>Both Sets Include:</b><br>(All fasteners are included with<br>hardware) | 2 of 8312-S242                                                                                                                                                                                       | 2 of 8312-S24P                                    | Incredible amount of adjustment. |                                                                                                                                                |        |        |       |            |
|                                                                            | two 24 inch double strap (8312-542 or 8312-54SP)                                                                                                                                                     |                                                   | Easy operation.<br>Very strong.  |                                                                                                                                                |        |        |       |            |
|                                                                            | two adjustable bottom gate fitting (8250-002 or 8250-00P)<br>four 12" adjustable gate pin (8801-122 or 8801-12P)                                                                                     |                                                   | vory shorig.                     |                                                                                                                                                |        |        |       |            |
|                                                                            |                                                                                                                                                                                                      |                                                   | Dimensions (feet and inches)     |                                                                                                                                                |        |        |       |            |
| Central Latch Option                                                       |                                                                                                                                                                                                      |                                                   | Α                                | В                                                                                                                                              | С      | D      | E     | F          |
| Throw Over Gate Loop(shown)                                                | 4200-032                                                                                                                                                                                             | 4200-03SP                                         | 4.5"                             | 8'                                                                                                                                             | 1"     | 8'     | 4.5"  | 16' - 10'' |
| Optional Gate Holdback                                                     |                                                                                                                                                                                                      |                                                   |                                  | A magne of keeping gates apon                                                                                                                  |        |        |       |            |
|                                                                            | 4270-122                                                                                                                                                                                             | 4270-12SP                                         | A means of keeping gates open    |                                                                                                                                                |        |        |       |            |
|                                                                            | Lumb                                                                                                                                                                                                 | er Required                                       |                                  |                                                                                                                                                |        |        |       |            |
| Posts                                                                      | 2 of 8' x 6" x 6" (usually dressed out at 5.5" x 5.5")<br>6 of 8' x 1" x 5.5"<br>4 of 8' x 1" x 5.5"<br>2 of 8' x 1" x 5.5" (straight support design) or 4 of 8' x 1" x 5.5" (curved support design) |                                                   |                                  | Rails, Stiles (uprights) and Diagonals<br>made from full 1" thick lumber<br>(commonly sold as decking lumber)<br>or 1" rough cut lumber (4/4). |        |        |       |            |
| Rails                                                                      |                                                                                                                                                                                                      |                                                   |                                  |                                                                                                                                                |        |        |       |            |
| Stiles                                                                     |                                                                                                                                                                                                      |                                                   |                                  |                                                                                                                                                |        |        |       |            |
| Diagonals                                                                  |                                                                                                                                                                                                      |                                                   |                                  |                                                                                                                                                |        |        |       |            |
| Filler Blocks                                                              | use off cuts from above                                                                                                                                                                              |                                                   |                                  |                                                                                                                                                |        |        |       |            |
|                                                                            | Fasteners Require                                                                                                                                                                                    | d for Gate Construction                           |                                  |                                                                                                                                                |        |        |       |            |
| 2 of FP-WeldonBarr Fastener Pa                                             | ack for Weldon Barrier Gate Build (Includes 40 of 1.7                                                                                                                                                | 5" wood screws, 2 of 3/8" dowel rod and 9 of 3.5" | HDG c                            | arriag                                                                                                                                         | e boli | s, nut | s and | washers)   |