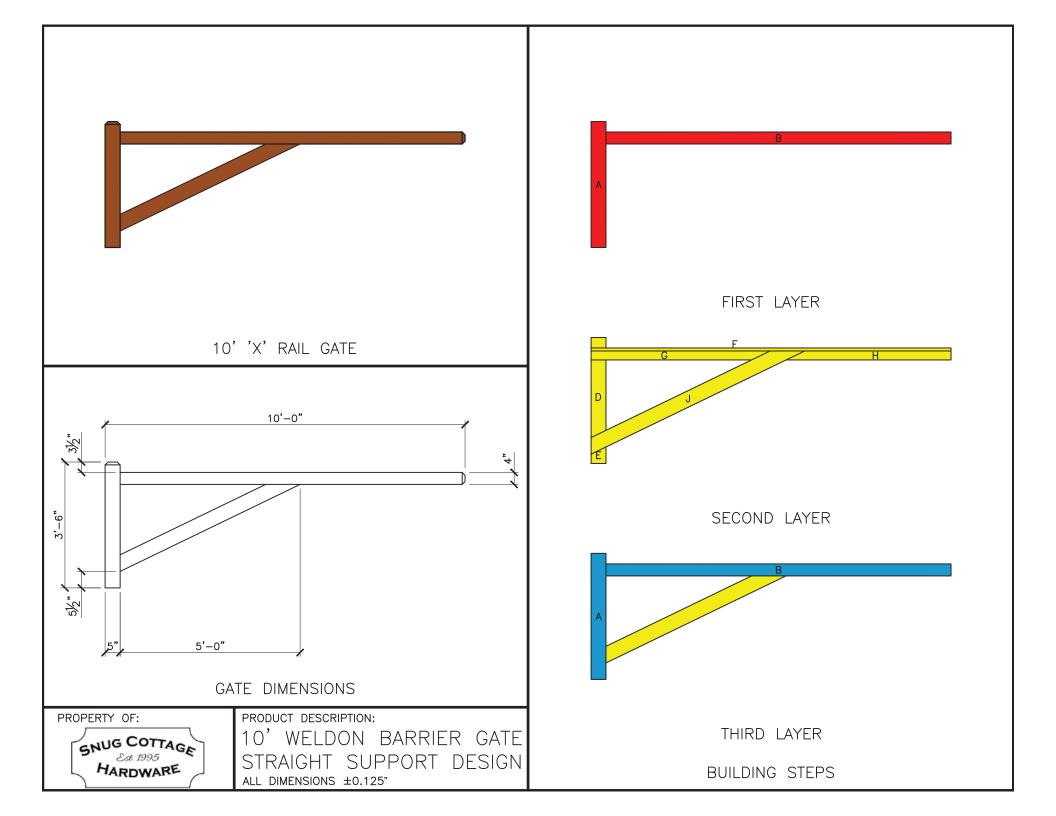

## **Double Gate Configuration - Straight Support Design**

**Two 10' wide by 44" tall gate** - hung between the posts - using Central Eye Hinges (Product Code #8312).

|                                                                                                                                                                                     | HARDW                                                                                                             | ARE REQUIRED                             |                                         |                                                                                                                                                |    |     |      |                                                     |
|-------------------------------------------------------------------------------------------------------------------------------------------------------------------------------------|-------------------------------------------------------------------------------------------------------------------|------------------------------------------|-----------------------------------------|------------------------------------------------------------------------------------------------------------------------------------------------|----|-----|------|-----------------------------------------------------|
| Finish Options Available                                                                                                                                                            | Galvanized Finish                                                                                                 | Black Powder Coat over Galvanized Finish |                                         |                                                                                                                                                |    |     |      |                                                     |
| Plan Specified Required Hardware                                                                                                                                                    |                                                                                                                   |                                          |                                         | Central Eye Hinge Advantages Opens both ways 100 degrees.                                                                                      |    |     |      |                                                     |
| Both Sets Include:<br>(All fasteners are included with<br>hardware)                                                                                                                 | 2 of 8312-S242                                                                                                    | 2 of 8312-S24P                           | Incredible amount of adjustment.        |                                                                                                                                                |    |     |      |                                                     |
|                                                                                                                                                                                     | two 24 inch double strap (8312-542 or 8312-54SP)<br>two adjustable bottom gate fitting (8250-002 or 8250-00P)     |                                          | Easy operation.<br>Very strong.         |                                                                                                                                                |    |     |      |                                                     |
|                                                                                                                                                                                     |                                                                                                                   |                                          |                                         |                                                                                                                                                |    |     |      | four 12" adjustable gate pin (8801-122 or 8801-12P) |
|                                                                                                                                                                                     | Central Latch Option                                                                                              |                                          |                                         | Α                                                                                                                                              | В  | С   | D    | Е                                                   |
| Throw Over Gate Loop(shown)                                                                                                                                                         | 4200-032                                                                                                          | 4200-03SP                                | 4.5"                                    | 10'                                                                                                                                            | 1" | 10' | 4.5" | 20' - 10"                                           |
| Optional Gate Holdback                                                                                                                                                              |                                                                                                                   |                                          |                                         |                                                                                                                                                |    |     |      |                                                     |
|                                                                                                                                                                                     | 4270-122                                                                                                          | 4270-12SP                                | 4270-12SP A means of keeping gates open |                                                                                                                                                |    |     |      |                                                     |
| Lumber Required                                                                                                                                                                     |                                                                                                                   |                                          |                                         |                                                                                                                                                |    |     |      |                                                     |
| Posts                                                                                                                                                                               | 2 of 8' x 6" x 6" (usually dressed out at 5.5" x 5.5")                                                            |                                          |                                         |                                                                                                                                                |    |     |      |                                                     |
| Rails                                                                                                                                                                               | 6 of 10' x 1" x 5.5"                                                                                              |                                          |                                         | Rails, Stiles (uprights) and Diagonals<br>made from full 1" thick lumber<br>(commonly sold as decking lumber)<br>or 1" rough cut lumber (4/4). |    |     |      |                                                     |
| Stiles                                                                                                                                                                              | 4 of 8' x 1" x 5.5"  2 of 8' x 1" x 5.5" (straight support design) or 4 of 8' x 1" x 5.5" (curved support design) |                                          |                                         |                                                                                                                                                |    |     |      |                                                     |
| Diagonals                                                                                                                                                                           |                                                                                                                   |                                          |                                         |                                                                                                                                                |    |     |      |                                                     |
| Filler Blocks                                                                                                                                                                       | use off cuts from above                                                                                           |                                          |                                         |                                                                                                                                                |    |     |      |                                                     |
| Fasteners Required for Gate Construction                                                                                                                                            |                                                                                                                   |                                          |                                         |                                                                                                                                                |    |     |      |                                                     |
| 2 of <b>FP-WeldonBarr.</b> - Fastener Pack for Weldon Barrier Gate Build (Includes 40 of 1.75" wood screws, 2 of 3/8" dowel rod and 9 of 3.5" HDG carriage bolts, nuts and washers) |                                                                                                                   |                                          |                                         |                                                                                                                                                |    |     |      |                                                     |