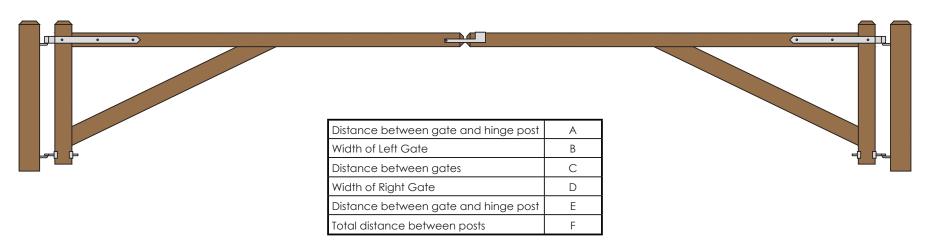

## **Double Gate Configuration - Straight Support Design**

**Two 10' wide by 44" tall gate** - hung between the posts - using Central Eye Hinges (Product Code #8312).

|                                                                                                                                                                                     | HARDW                                                                                                             | ARE REQUIRED                             |                                         |                                                                                                                                                |    |     |      |                                                     |
|-------------------------------------------------------------------------------------------------------------------------------------------------------------------------------------|-------------------------------------------------------------------------------------------------------------------|------------------------------------------|-----------------------------------------|------------------------------------------------------------------------------------------------------------------------------------------------|----|-----|------|-----------------------------------------------------|
| Finish Options Available                                                                                                                                                            | Galvanized Finish                                                                                                 | Black Powder Coat over Galvanized Finish |                                         |                                                                                                                                                |    |     |      |                                                     |
| Plan Specified Required Hardware                                                                                                                                                    |                                                                                                                   |                                          |                                         | Central Eye Hinge Advantages Opens both ways 100 degrees.                                                                                      |    |     |      |                                                     |
| Both Sets Include:<br>(All fasteners are included with<br>hardware)                                                                                                                 | 2 of 8312-S242                                                                                                    | 2 of 8312-S24P                           | Incredible amount of adjustment.        |                                                                                                                                                |    |     |      |                                                     |
|                                                                                                                                                                                     | two 24 inch double strap (8312-542 or 8312-54SP)<br>two adjustable bottom gate fitting (8250-002 or 8250-00P)     |                                          | Easy operation.<br>Very strong.         |                                                                                                                                                |    |     |      |                                                     |
|                                                                                                                                                                                     |                                                                                                                   |                                          |                                         |                                                                                                                                                |    |     |      | four 12" adjustable gate pin (8801-122 or 8801-12P) |
|                                                                                                                                                                                     | Central Latch Option                                                                                              |                                          |                                         | Α                                                                                                                                              | В  | С   | D    | Е                                                   |
| Throw Over Gate Loop(shown)                                                                                                                                                         | 4200-032                                                                                                          | 4200-03SP                                | 4.5"                                    | 10'                                                                                                                                            | 1" | 10' | 4.5" | 20' - 10"                                           |
| Optional Gate Holdback                                                                                                                                                              |                                                                                                                   |                                          |                                         |                                                                                                                                                |    |     |      |                                                     |
|                                                                                                                                                                                     | 4270-122                                                                                                          | 4270-12SP                                | 4270-12SP A means of keeping gates open |                                                                                                                                                |    |     |      |                                                     |
| Lumber Required                                                                                                                                                                     |                                                                                                                   |                                          |                                         |                                                                                                                                                |    |     |      |                                                     |
| Posts                                                                                                                                                                               | 2 of 8' x 6" x 6" (usually dressed out at 5.5" x 5.5")                                                            |                                          |                                         |                                                                                                                                                |    |     |      |                                                     |
| Rails                                                                                                                                                                               | 6 of 10' x 1" x 5.5"                                                                                              |                                          |                                         | Rails, Stiles (uprights) and Diagonals<br>made from full 1" thick lumber<br>(commonly sold as decking lumber)<br>or 1" rough cut lumber (4/4). |    |     |      |                                                     |
| Stiles                                                                                                                                                                              | 4 of 8' x 1" x 5.5"  2 of 8' x 1" x 5.5" (straight support design) or 4 of 8' x 1" x 5.5" (curved support design) |                                          |                                         |                                                                                                                                                |    |     |      |                                                     |
| Diagonals                                                                                                                                                                           |                                                                                                                   |                                          |                                         |                                                                                                                                                |    |     |      |                                                     |
| Filler Blocks                                                                                                                                                                       | use off cuts from above                                                                                           |                                          |                                         |                                                                                                                                                |    |     |      |                                                     |
| Fasteners Required for Gate Construction                                                                                                                                            |                                                                                                                   |                                          |                                         |                                                                                                                                                |    |     |      |                                                     |
| 2 of <b>FP-WeldonBarr.</b> - Fastener Pack for Weldon Barrier Gate Build (Includes 40 of 1.75" wood screws, 2 of 3/8" dowel rod and 9 of 3.5" HDG carriage bolts, nuts and washers) |                                                                                                                   |                                          |                                         |                                                                                                                                                |    |     |      |                                                     |