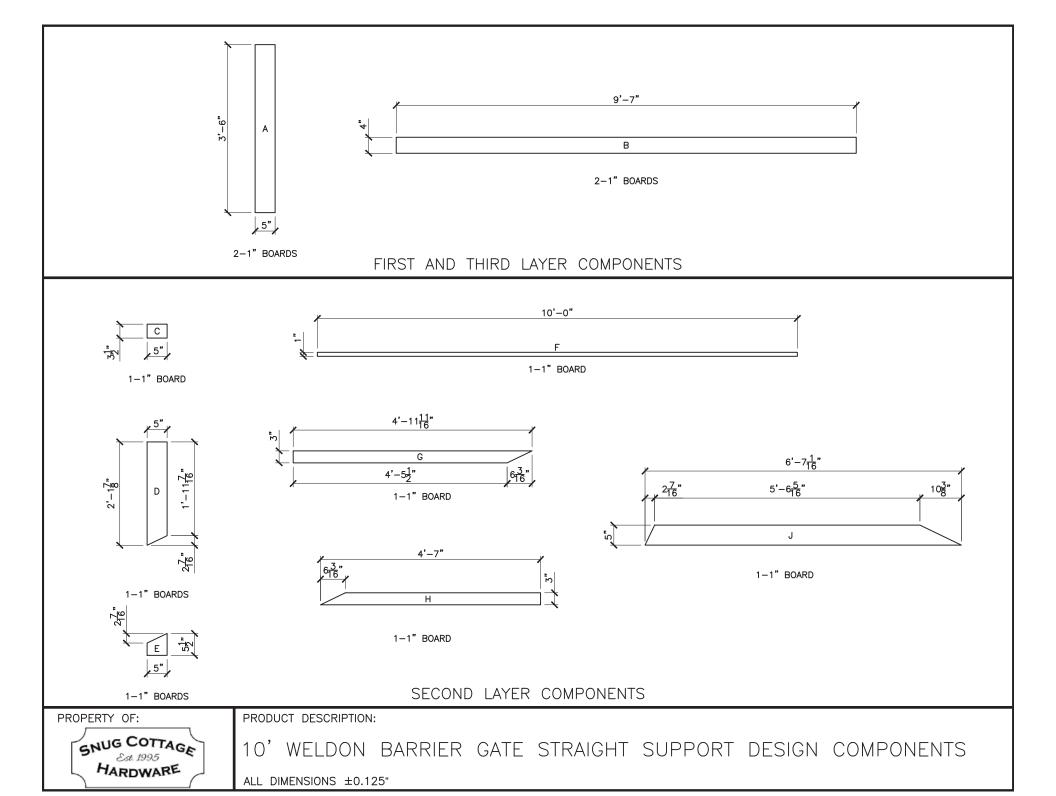

## **Double Gate Configuration - Straight Support Design**

**Two 10' wide by 44" tall gate** - hung between the posts - using Central Eye Hinges (Product Code #8312).

|                                                                                                                                                                                     | HARDW                                                                                                             | ARE REQUIRED                             |                                         |                                                                                                                                                |    |     |      |                                                     |
|-------------------------------------------------------------------------------------------------------------------------------------------------------------------------------------|-------------------------------------------------------------------------------------------------------------------|------------------------------------------|-----------------------------------------|------------------------------------------------------------------------------------------------------------------------------------------------|----|-----|------|-----------------------------------------------------|
| Finish Options Available                                                                                                                                                            | Galvanized Finish                                                                                                 | Black Powder Coat over Galvanized Finish |                                         |                                                                                                                                                |    |     |      |                                                     |
| Plan Specified Required Hardware                                                                                                                                                    |                                                                                                                   |                                          |                                         | Central Eye Hinge Advantages Opens both ways 100 degrees.                                                                                      |    |     |      |                                                     |
| Both Sets Include:<br>(All fasteners are included with<br>hardware)                                                                                                                 | 2 of 8312-S242                                                                                                    | 2 of 8312-S24P                           | Incredible amount of adjustment.        |                                                                                                                                                |    |     |      |                                                     |
|                                                                                                                                                                                     | two 24 inch double strap (8312-542 or 8312-54SP)<br>two adjustable bottom gate fitting (8250-002 or 8250-00P)     |                                          | Easy operation.<br>Very strong.         |                                                                                                                                                |    |     |      |                                                     |
|                                                                                                                                                                                     |                                                                                                                   |                                          |                                         |                                                                                                                                                |    |     |      | four 12" adjustable gate pin (8801-122 or 8801-12P) |
|                                                                                                                                                                                     | Central Latch Option                                                                                              |                                          |                                         | Α                                                                                                                                              | В  | С   | D    | Е                                                   |
| Throw Over Gate Loop(shown)                                                                                                                                                         | 4200-032                                                                                                          | 4200-03SP                                | 4.5"                                    | 10'                                                                                                                                            | 1" | 10' | 4.5" | 20' - 10"                                           |
| Optional Gate Holdback                                                                                                                                                              |                                                                                                                   |                                          |                                         |                                                                                                                                                |    |     |      |                                                     |
|                                                                                                                                                                                     | 4270-122                                                                                                          | 4270-12SP                                | 4270-12SP A means of keeping gates open |                                                                                                                                                |    |     |      |                                                     |
| Lumber Required                                                                                                                                                                     |                                                                                                                   |                                          |                                         |                                                                                                                                                |    |     |      |                                                     |
| Posts                                                                                                                                                                               | 2 of 8' x 6" x 6" (usually dressed out at 5.5" x 5.5")                                                            |                                          |                                         |                                                                                                                                                |    |     |      |                                                     |
| Rails                                                                                                                                                                               | 6 of 10' x 1" x 5.5"                                                                                              |                                          |                                         | Rails, Stiles (uprights) and Diagonals<br>made from full 1" thick lumber<br>(commonly sold as decking lumber)<br>or 1" rough cut lumber (4/4). |    |     |      |                                                     |
| Stiles                                                                                                                                                                              | 4 of 8' x 1" x 5.5"  2 of 8' x 1" x 5.5" (straight support design) or 4 of 8' x 1" x 5.5" (curved support design) |                                          |                                         |                                                                                                                                                |    |     |      |                                                     |
| Diagonals                                                                                                                                                                           |                                                                                                                   |                                          |                                         |                                                                                                                                                |    |     |      |                                                     |
| Filler Blocks                                                                                                                                                                       | use off cuts from above                                                                                           |                                          |                                         |                                                                                                                                                |    |     |      |                                                     |
| Fasteners Required for Gate Construction                                                                                                                                            |                                                                                                                   |                                          |                                         |                                                                                                                                                |    |     |      |                                                     |
| 2 of <b>FP-WeldonBarr.</b> - Fastener Pack for Weldon Barrier Gate Build (Includes 40 of 1.75" wood screws, 2 of 3/8" dowel rod and 9 of 3.5" HDG carriage bolts, nuts and washers) |                                                                                                                   |                                          |                                         |                                                                                                                                                |    |     |      |                                                     |