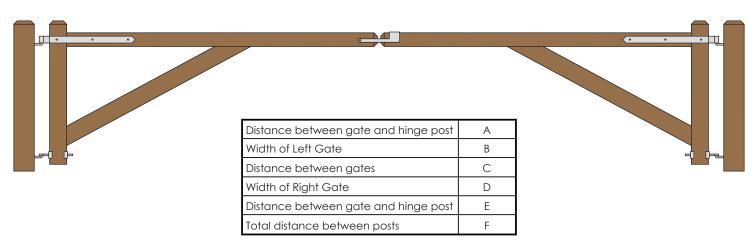

## **Double Gate Configuration - Straight Support Design**

**Two 8' wide by 44" tall gate** - hung between the posts - using Central Eye Hinges (Product Code #8312).

|                                                                                                                                                                                     | HARDWA                                                                                                                                     | ARE REQUIRED                             |                                  |                                                                                                                                                |    |    |      |            |
|-------------------------------------------------------------------------------------------------------------------------------------------------------------------------------------|--------------------------------------------------------------------------------------------------------------------------------------------|------------------------------------------|----------------------------------|------------------------------------------------------------------------------------------------------------------------------------------------|----|----|------|------------|
| Finish Options Available                                                                                                                                                            | Galvanized Finish                                                                                                                          | Black Powder Coat over Galvanized Finish |                                  |                                                                                                                                                |    |    |      |            |
| Plan Specified Required Hardware                                                                                                                                                    |                                                                                                                                            |                                          |                                  | Central Eye Hinge Advantages Opens both ways 100 degrees.                                                                                      |    |    |      |            |
| Both Sets Include:<br>(All fasteners are included with<br>hardware)                                                                                                                 | 2 of 8312-S242                                                                                                                             | 2 of 8312-S24P                           | Incredible amount of adjustment. |                                                                                                                                                |    |    |      |            |
|                                                                                                                                                                                     | two 24 inch double strap (8312-542 or 8312-54SP)  two adjustable bottom gate fitting (8250-002 or 8250-00P)                                |                                          |                                  | peration.                                                                                                                                      |    |    |      |            |
|                                                                                                                                                                                     |                                                                                                                                            |                                          | vory shorig.                     |                                                                                                                                                |    |    |      |            |
|                                                                                                                                                                                     | four 12" adjustable gate pin (8801-122 or 8801-12P)                                                                                        |                                          | Dimensions (feet and inches)     |                                                                                                                                                |    |    |      |            |
| Central Latch Option                                                                                                                                                                |                                                                                                                                            |                                          | Α                                | В                                                                                                                                              | С  | D  | Е    | F          |
| Throw Over Gate Loop(shown)                                                                                                                                                         | 4200-032                                                                                                                                   | 4200-03SP                                | 4.5"                             | 8'                                                                                                                                             | 1" | 8' | 4.5" | 16' - 10'' |
| Optional Gate Holdback                                                                                                                                                              |                                                                                                                                            |                                          |                                  |                                                                                                                                                |    | A  |      |            |
|                                                                                                                                                                                     | 4270-122                                                                                                                                   | 4270-12SP                                | A means of keeping gates open    |                                                                                                                                                |    |    |      |            |
|                                                                                                                                                                                     | Lumb                                                                                                                                       | er Required                              |                                  |                                                                                                                                                |    |    |      |            |
| Posts                                                                                                                                                                               | 2 of 8' x 6" x 6" (usually dressed out at 5.5" x 5.5")                                                                                     |                                          |                                  |                                                                                                                                                |    |    |      |            |
| Rails                                                                                                                                                                               | 6 of 8' x 1" x 5.5"<br>4 of 8' x 1" x 5.5"<br>2 of 8' x 1" x 5.5" (straight support design) or 4 of 8' x 1" x 5.5" (curved support design) |                                          |                                  | Rails, Stiles (uprights) and Diagonals<br>made from full 1" thick lumber<br>(commonly sold as decking lumber)<br>or 1" rough cut lumber (4/4). |    |    |      |            |
| Stiles                                                                                                                                                                              |                                                                                                                                            |                                          |                                  |                                                                                                                                                |    |    |      |            |
| Diagonals                                                                                                                                                                           |                                                                                                                                            |                                          |                                  |                                                                                                                                                |    |    |      |            |
| Filler Blocks                                                                                                                                                                       | use off cuts from above                                                                                                                    |                                          |                                  |                                                                                                                                                |    |    |      |            |
|                                                                                                                                                                                     | Fasteners Require                                                                                                                          | d for Gate Construction                  |                                  |                                                                                                                                                |    |    |      |            |
| 2 of <b>FP-WeldonBarr.</b> - Fastener Pack for Weldon Barrier Gate Build (Includes 40 of 1.75" wood screws, 2 of 3/8" dowel rod and 9 of 3.5" HDG carriage bolts, nuts and washers) |                                                                                                                                            |                                          |                                  |                                                                                                                                                |    |    |      |            |