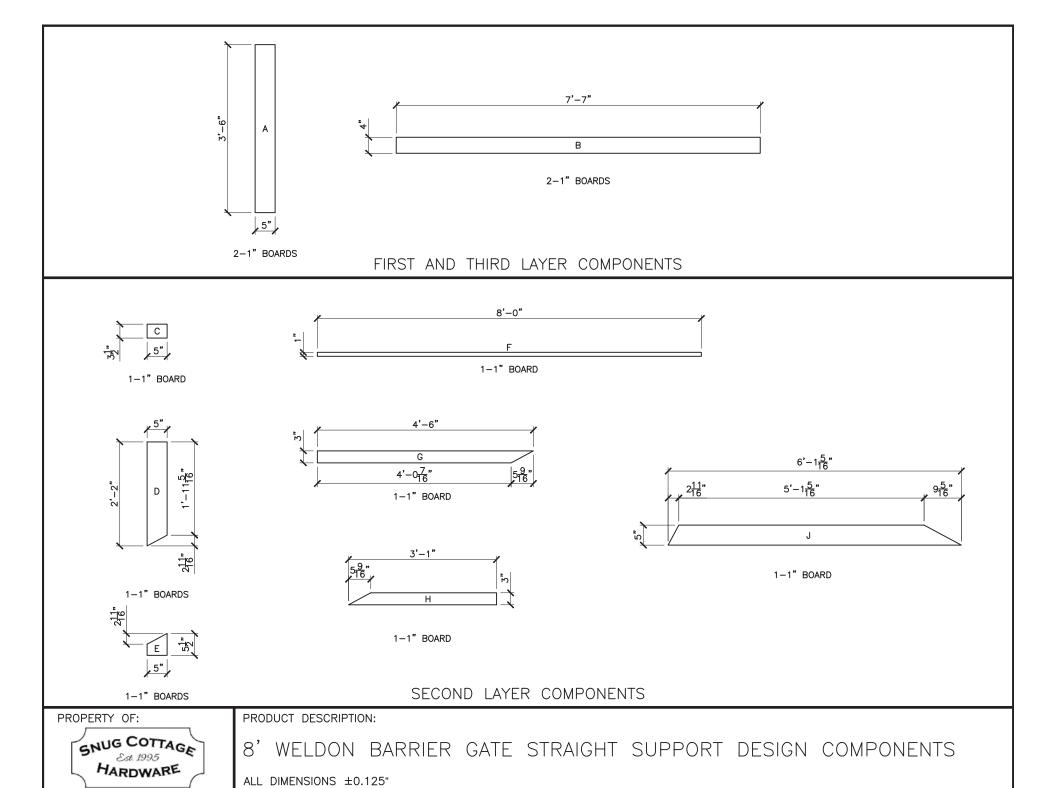

## **Double Gate Configuration - Straight Support Design**

**Two 8' wide by 44" tall gate** - hung between the posts - using Central Eye Hinges (Product Code #8312).

|                                                                                                                                                                                     | HARDWA                                                                                                                                     | ARE REQUIRED                             |                                  |                                                                                                                                                |    |    |      |            |
|-------------------------------------------------------------------------------------------------------------------------------------------------------------------------------------|--------------------------------------------------------------------------------------------------------------------------------------------|------------------------------------------|----------------------------------|------------------------------------------------------------------------------------------------------------------------------------------------|----|----|------|------------|
| Finish Options Available                                                                                                                                                            | Galvanized Finish                                                                                                                          | Black Powder Coat over Galvanized Finish |                                  |                                                                                                                                                |    |    |      |            |
| Plan Specified Required Hardware                                                                                                                                                    |                                                                                                                                            |                                          |                                  | Central Eye Hinge Advantages Opens both ways 100 degrees.                                                                                      |    |    |      |            |
| Both Sets Include:<br>(All fasteners are included with<br>hardware)                                                                                                                 | 2 of 8312-S242                                                                                                                             | 2 of 8312-S24P                           | Incredible amount of adjustment. |                                                                                                                                                |    |    |      |            |
|                                                                                                                                                                                     | two 24 inch double strap (8312-542 or 8312-54SP)  two adjustable bottom gate fitting (8250-002 or 8250-00P)                                |                                          |                                  | peration.                                                                                                                                      |    |    |      |            |
|                                                                                                                                                                                     |                                                                                                                                            |                                          | vory shorig.                     |                                                                                                                                                |    |    |      |            |
|                                                                                                                                                                                     | four 12" adjustable gate pin (8801-122 or 8801-12P)                                                                                        |                                          | Dimensions (feet and inches)     |                                                                                                                                                |    |    |      |            |
| Central Latch Option                                                                                                                                                                |                                                                                                                                            |                                          | Α                                | В                                                                                                                                              | С  | D  | Е    | F          |
| Throw Over Gate Loop(shown)                                                                                                                                                         | 4200-032                                                                                                                                   | 4200-03SP                                | 4.5"                             | 8'                                                                                                                                             | 1" | 8' | 4.5" | 16' - 10'' |
| Optional Gate Holdback                                                                                                                                                              |                                                                                                                                            |                                          |                                  |                                                                                                                                                |    | A  |      |            |
|                                                                                                                                                                                     | 4270-122                                                                                                                                   | 4270-12SP                                | A means of keeping gates open    |                                                                                                                                                |    |    |      |            |
|                                                                                                                                                                                     | Lumb                                                                                                                                       | er Required                              |                                  |                                                                                                                                                |    |    |      |            |
| Posts                                                                                                                                                                               | 2 of 8' x 6" x 6" (usually dressed out at 5.5" x 5.5")                                                                                     |                                          |                                  |                                                                                                                                                |    |    |      |            |
| Rails                                                                                                                                                                               | 6 of 8' x 1" x 5.5"<br>4 of 8' x 1" x 5.5"<br>2 of 8' x 1" x 5.5" (straight support design) or 4 of 8' x 1" x 5.5" (curved support design) |                                          |                                  | Rails, Stiles (uprights) and Diagonals<br>made from full 1" thick lumber<br>(commonly sold as decking lumber)<br>or 1" rough cut lumber (4/4). |    |    |      |            |
| Stiles                                                                                                                                                                              |                                                                                                                                            |                                          |                                  |                                                                                                                                                |    |    |      |            |
| Diagonals                                                                                                                                                                           |                                                                                                                                            |                                          |                                  |                                                                                                                                                |    |    |      |            |
| Filler Blocks                                                                                                                                                                       | use off cuts from above                                                                                                                    |                                          |                                  |                                                                                                                                                |    |    |      |            |
|                                                                                                                                                                                     | Fasteners Require                                                                                                                          | d for Gate Construction                  |                                  |                                                                                                                                                |    |    |      |            |
| 2 of <b>FP-WeldonBarr.</b> - Fastener Pack for Weldon Barrier Gate Build (Includes 40 of 1.75" wood screws, 2 of 3/8" dowel rod and 9 of 3.5" HDG carriage bolts, nuts and washers) |                                                                                                                                            |                                          |                                  |                                                                                                                                                |    |    |      |            |