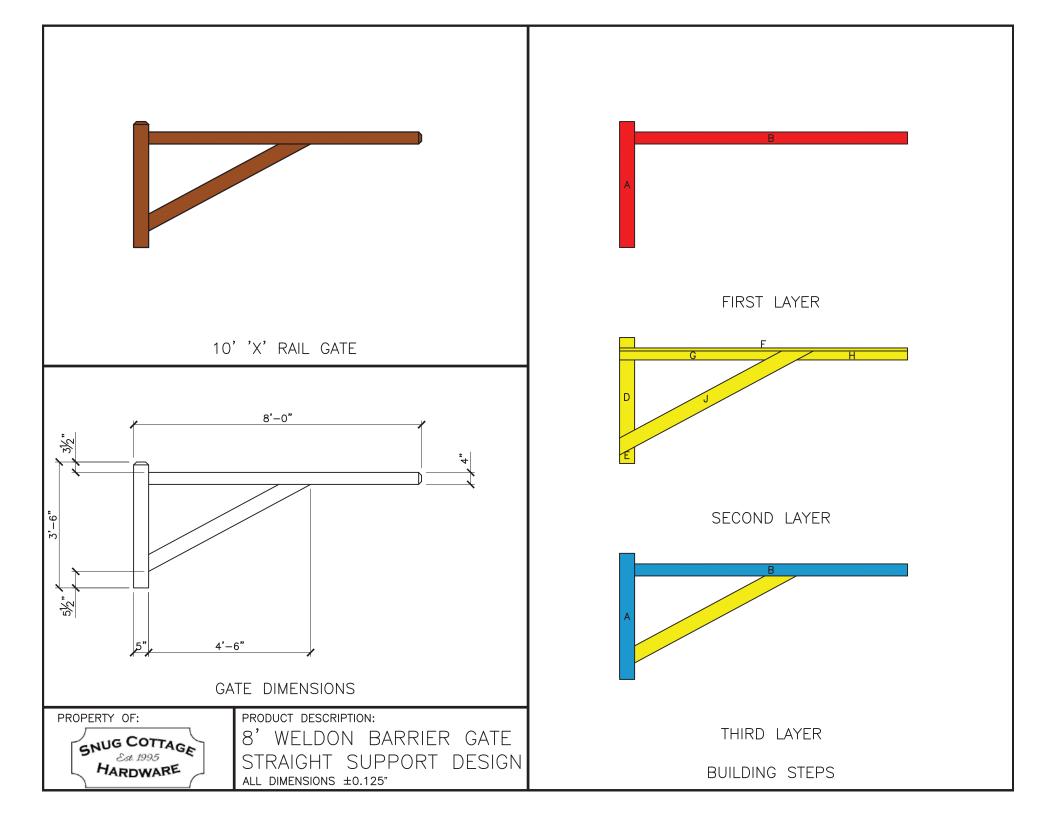

## **Double Gate Configuration - Straight Support Design**

**Two 8' wide by 44" tall gate** - hung between the posts - using Central Eye Hinges (Product Code #8312).

|                                                                                                                                                                                     | HARDWA                                                                                                                                     | ARE REQUIRED                             |                                  |                                                                                                                                                |    |    |      |            |
|-------------------------------------------------------------------------------------------------------------------------------------------------------------------------------------|--------------------------------------------------------------------------------------------------------------------------------------------|------------------------------------------|----------------------------------|------------------------------------------------------------------------------------------------------------------------------------------------|----|----|------|------------|
| Finish Options Available                                                                                                                                                            | Galvanized Finish                                                                                                                          | Black Powder Coat over Galvanized Finish |                                  |                                                                                                                                                |    |    |      |            |
| Plan Specified Required Hardware                                                                                                                                                    |                                                                                                                                            |                                          |                                  | Central Eye Hinge Advantages Opens both ways 100 degrees.                                                                                      |    |    |      |            |
| Both Sets Include:<br>(All fasteners are included with<br>hardware)                                                                                                                 | 2 of 8312-S242                                                                                                                             | 2 of 8312-S24P                           | Incredible amount of adjustment. |                                                                                                                                                |    |    |      |            |
|                                                                                                                                                                                     | two 24 inch double strap (8312-542 or 8312-54SP)  two adjustable bottom gate fitting (8250-002 or 8250-00P)                                |                                          |                                  | peration.                                                                                                                                      |    |    |      |            |
|                                                                                                                                                                                     |                                                                                                                                            |                                          | vory shorig.                     |                                                                                                                                                |    |    |      |            |
|                                                                                                                                                                                     | four 12" adjustable gate pin (8801-122 or 8801-12P)                                                                                        |                                          | Dimensions (feet and inches)     |                                                                                                                                                |    |    |      |            |
| Central Latch Option                                                                                                                                                                |                                                                                                                                            |                                          | Α                                | В                                                                                                                                              | С  | D  | Е    | F          |
| Throw Over Gate Loop(shown)                                                                                                                                                         | 4200-032                                                                                                                                   | 4200-03SP                                | 4.5"                             | 8'                                                                                                                                             | 1" | 8' | 4.5" | 16' - 10'' |
| Optional Gate Holdback                                                                                                                                                              |                                                                                                                                            |                                          |                                  |                                                                                                                                                |    | A  |      |            |
|                                                                                                                                                                                     | 4270-122                                                                                                                                   | 4270-12SP                                | A means of keeping gates open    |                                                                                                                                                |    |    |      |            |
|                                                                                                                                                                                     | Lumb                                                                                                                                       | er Required                              |                                  |                                                                                                                                                |    |    |      |            |
| Posts                                                                                                                                                                               | 2 of 8' x 6" x 6" (usually dressed out at 5.5" x 5.5")                                                                                     |                                          |                                  |                                                                                                                                                |    |    |      |            |
| Rails                                                                                                                                                                               | 6 of 8' x 1" x 5.5"<br>4 of 8' x 1" x 5.5"<br>2 of 8' x 1" x 5.5" (straight support design) or 4 of 8' x 1" x 5.5" (curved support design) |                                          |                                  | Rails, Stiles (uprights) and Diagonals<br>made from full 1" thick lumber<br>(commonly sold as decking lumber)<br>or 1" rough cut lumber (4/4). |    |    |      |            |
| Stiles                                                                                                                                                                              |                                                                                                                                            |                                          |                                  |                                                                                                                                                |    |    |      |            |
| Diagonals                                                                                                                                                                           |                                                                                                                                            |                                          |                                  |                                                                                                                                                |    |    |      |            |
| Filler Blocks                                                                                                                                                                       | use off cuts from above                                                                                                                    |                                          |                                  |                                                                                                                                                |    |    |      |            |
|                                                                                                                                                                                     | Fasteners Require                                                                                                                          | d for Gate Construction                  |                                  |                                                                                                                                                |    |    |      |            |
| 2 of <b>FP-WeldonBarr.</b> - Fastener Pack for Weldon Barrier Gate Build (Includes 40 of 1.75" wood screws, 2 of 3/8" dowel rod and 9 of 3.5" HDG carriage bolts, nuts and washers) |                                                                                                                                            |                                          |                                  |                                                                                                                                                |    |    |      |            |