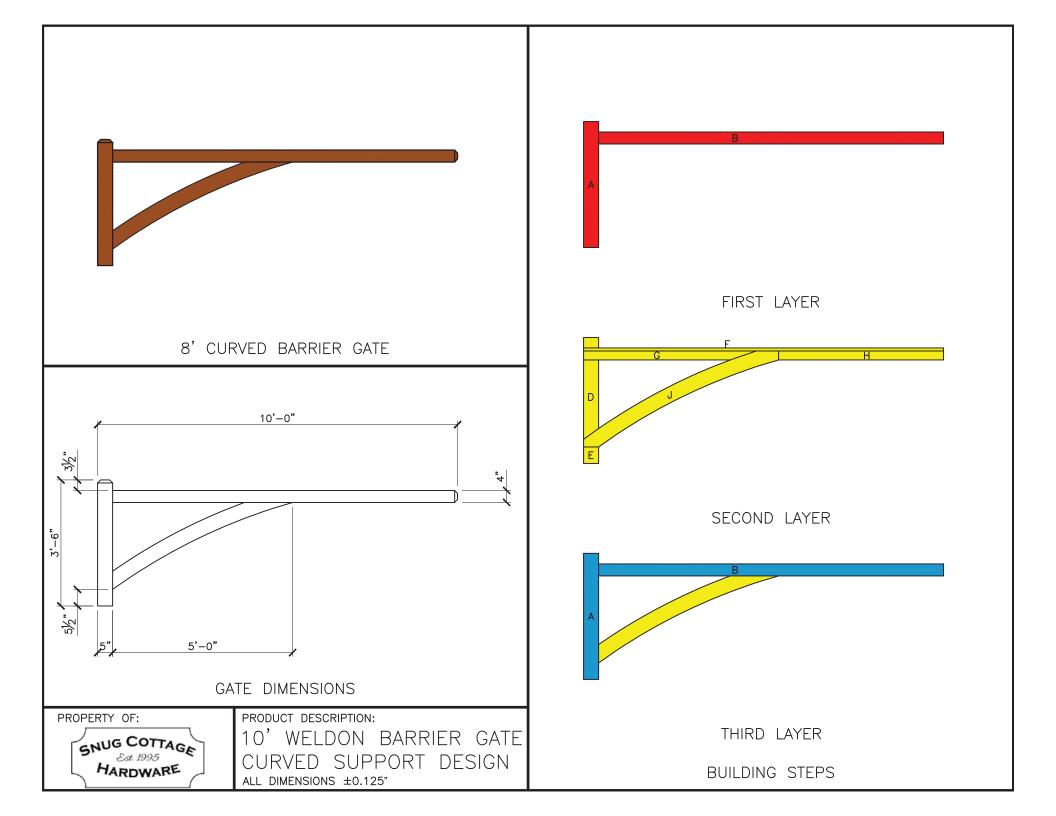

## Single Gate Configuration - Curved Support Design

**10' wide by 44" tall gate** - hung between the posts - using Central Eye Hinges (Product Code #8312).

| Distance between latch post and gate | Α |
|--------------------------------------|---|
| Width of Gate                        | В |
| Distance between gate and hinge post | С |
| Total distance between posts         | D |

|                                                                     |                                                                                                                                                                                                                 | HARDWARE REQUIRED                        |                                  |                                                                                              |         |             |  |
|---------------------------------------------------------------------|-----------------------------------------------------------------------------------------------------------------------------------------------------------------------------------------------------------------|------------------------------------------|----------------------------------|----------------------------------------------------------------------------------------------|---------|-------------|--|
| Finish Options Available                                            | Galvanized Finish                                                                                                                                                                                               | Black Powder Coat over Galvanized Finish |                                  |                                                                                              |         |             |  |
| Plan Specified Hinge Set                                            |                                                                                                                                                                                                                 |                                          |                                  | Central Eye Hinge Advantages Opens both ways 100 degrees.                                    |         |             |  |
| Each Set Includes:<br>(All fasteners are included with<br>hardware) | 8312-\$242                                                                                                                                                                                                      | 8312-S24P                                | Incredible amount of adjustment. |                                                                                              |         |             |  |
|                                                                     | one 24 inch double strap (8312-542 or 8312-54SP)                                                                                                                                                                |                                          |                                  | Easy operation.  Very strong.                                                                |         |             |  |
|                                                                     | one adjustable bottom gate fitting (8250-002 or 8250-00P)                                                                                                                                                       |                                          | voly shorig.                     |                                                                                              |         |             |  |
|                                                                     | two 12" adjustable gate pins (880)                                                                                                                                                                              | 1-122 or 8801-12P)                       | Dimensions (feet and inches)     |                                                                                              |         |             |  |
| Latch Options                                                       |                                                                                                                                                                                                                 |                                          | А                                | В                                                                                            | С       | D           |  |
| Slide Bolt Latch (shown)                                            | 5002-L122                                                                                                                                                                                                       | 5002-L12SP                               | 1"                               | 10'                                                                                          | 4.5"    | 10' - 5.5"  |  |
| Quick Catch                                                         | 4100-3\$\$                                                                                                                                                                                                      | 4100-3BSS                                | 1.5"                             | 10'                                                                                          | 4.5"    | 10'-6"      |  |
| Throw Over Gate Loop*                                               | 4200-032                                                                                                                                                                                                        | 4200-03SP                                | 5"                               | 10'                                                                                          | 4.5"    | 10' - 9.5"  |  |
|                                                                     |                                                                                                                                                                                                                 | Optional Gate Holdback                   | A mad                            | ans of ke                                                                                    | anina a | rata anan   |  |
| Heavy Duty Cabin Hook                                               | 4270-122                                                                                                                                                                                                        | 4270-12SP                                | A means of keeping gate open     |                                                                                              |         |             |  |
|                                                                     |                                                                                                                                                                                                                 | Lumber Required                          |                                  |                                                                                              |         |             |  |
| Posts                                                               | 2 of 8' x 6" x 6" (usually dressed out at 5.5" x 5.5") 3 of 10' x 1" x 5.5"                                                                                                                                     |                                          |                                  | Rails, Stiles (uprights) and Diagonals made from full 1" thick by 5.5" wide lumber (commonly |         |             |  |
| Rails                                                               |                                                                                                                                                                                                                 |                                          |                                  |                                                                                              |         |             |  |
| Stiles                                                              | 2 of 8' x 1" x 5.5"  1 of 8' x 1" x 5.5" (straight support design) or 2 of 8' x 1" x 5.5" (curved support design)  1 of 8' x 1" x 5.5" (straight support design) or 2 of 8' x 1" x 5.5" (curved support design) |                                          |                                  |                                                                                              |         | mber) or 1" |  |
| Diagonals                                                           |                                                                                                                                                                                                                 |                                          |                                  |                                                                                              |         |             |  |
| Filler Blocks                                                       | use off cuts from above                                                                                                                                                                                         |                                          |                                  |                                                                                              |         |             |  |
|                                                                     | Faste                                                                                                                                                                                                           | eners Required for Gate Construction     |                                  |                                                                                              |         |             |  |