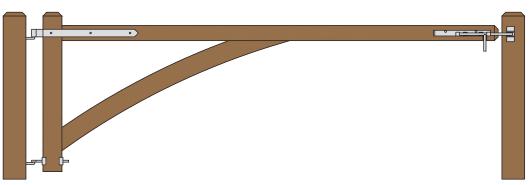

## Single Gate Configuration - Curved Support Design

**10' wide by 44" tall gate** - hung between the posts - using Central Eye Hinges (Product Code #8312).

| Distance between latch post and gate | Α |
|--------------------------------------|---|
| Width of Gate                        | В |
| Distance between gate and hinge post | С |
| Total distance between posts         | D |