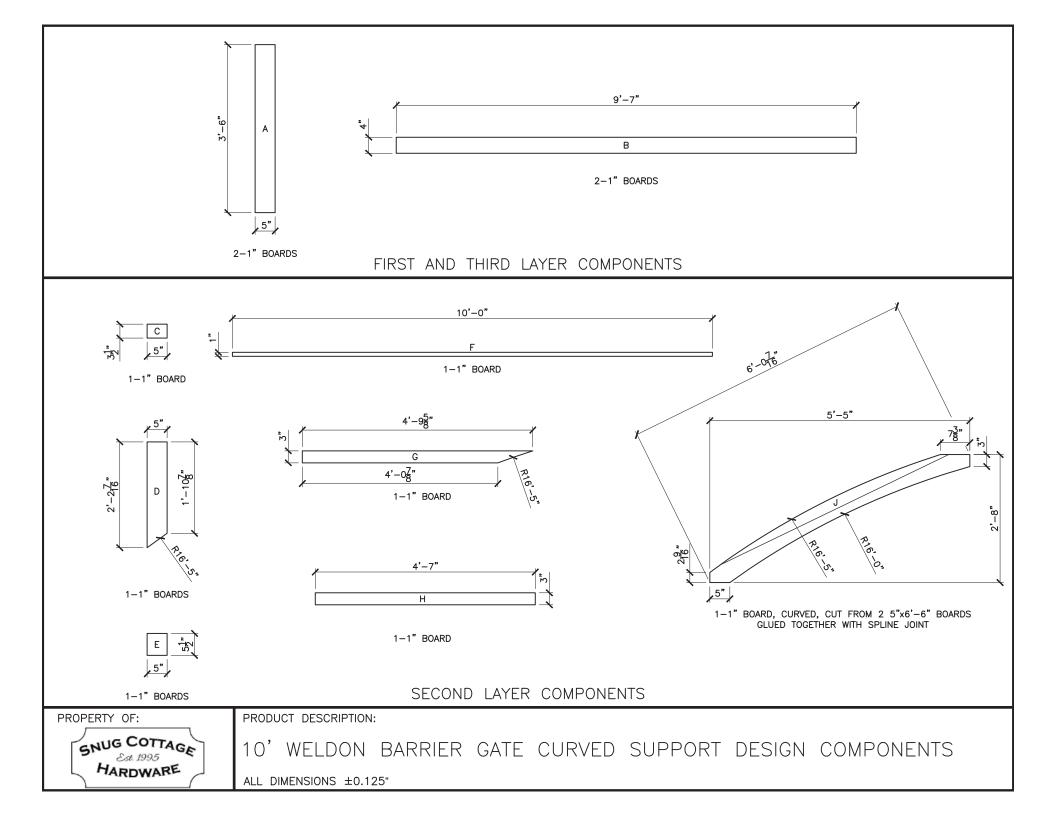

|                                                                     |                                                                                                                                                                                                                 | HARDWARE REQUIRED                        |                                  |                                                                                              |         |             |  |
|---------------------------------------------------------------------|-----------------------------------------------------------------------------------------------------------------------------------------------------------------------------------------------------------------|------------------------------------------|----------------------------------|----------------------------------------------------------------------------------------------|---------|-------------|--|
| Finish Options Available                                            | Galvanized Finish                                                                                                                                                                                               | Black Powder Coat over Galvanized Finish |                                  |                                                                                              |         |             |  |
| Plan Specified Hinge Set                                            |                                                                                                                                                                                                                 |                                          |                                  | Central Eye Hinge Advantages Opens both ways 100 degrees.                                    |         |             |  |
| Each Set Includes:<br>(All fasteners are included with<br>hardware) | 8312-\$242                                                                                                                                                                                                      | 8312-S24P                                | Incredible amount of adjustment. |                                                                                              |         |             |  |
|                                                                     | one 24 inch double strap (8312-542 or 8312-54SP)                                                                                                                                                                |                                          |                                  | Easy operation.  Very strong.                                                                |         |             |  |
|                                                                     | one adjustable bottom gate fitting (8250-002 or 8250-00P)                                                                                                                                                       |                                          | voly shorig.                     |                                                                                              |         |             |  |
|                                                                     | two 12" adjustable gate pins (880)                                                                                                                                                                              | 1-122 or 8801-12P)                       | Dimensions (feet and inches)     |                                                                                              |         |             |  |
| Latch Options                                                       |                                                                                                                                                                                                                 |                                          | А                                | В                                                                                            | С       | D           |  |
| Slide Bolt Latch (shown)                                            | 5002-L122                                                                                                                                                                                                       | 5002-L12SP                               | 1"                               | 10'                                                                                          | 4.5"    | 10' - 5.5"  |  |
| Quick Catch                                                         | 4100-3\$\$                                                                                                                                                                                                      | 4100-3BSS                                | 1.5"                             | 10'                                                                                          | 4.5"    | 10'-6"      |  |
| Throw Over Gate Loop*                                               | 4200-032                                                                                                                                                                                                        | 4200-03SP                                | 5"                               | 10'                                                                                          | 4.5"    | 10' - 9.5"  |  |
|                                                                     |                                                                                                                                                                                                                 | Optional Gate Holdback                   | A mad                            | ans of ke                                                                                    | anina a | rata anan   |  |
| Heavy Duty Cabin Hook                                               | 4270-122                                                                                                                                                                                                        | 4270-12SP                                | A means of keeping gate open     |                                                                                              |         |             |  |
|                                                                     |                                                                                                                                                                                                                 | Lumber Required                          |                                  |                                                                                              |         |             |  |
| Posts                                                               | 2 of 8' x 6" x 6" (usually dressed out at 5.5" x 5.5") 3 of 10' x 1" x 5.5"                                                                                                                                     |                                          |                                  | Rails, Stiles (uprights) and Diagonals made from full 1" thick by 5.5" wide lumber (commonly |         |             |  |
| Rails                                                               |                                                                                                                                                                                                                 |                                          |                                  |                                                                                              |         |             |  |
| Stiles                                                              | 2 of 8' x 1" x 5.5"  1 of 8' x 1" x 5.5" (straight support design) or 2 of 8' x 1" x 5.5" (curved support design)  1 of 8' x 1" x 5.5" (straight support design) or 2 of 8' x 1" x 5.5" (curved support design) |                                          |                                  |                                                                                              |         | mber) or 1" |  |
| Diagonals                                                           |                                                                                                                                                                                                                 |                                          |                                  |                                                                                              |         |             |  |
| Filler Blocks                                                       | use off cuts from above                                                                                                                                                                                         |                                          |                                  |                                                                                              |         |             |  |
|                                                                     | Faste                                                                                                                                                                                                           | eners Required for Gate Construction     |                                  |                                                                                              |         |             |  |

Download includes this materials list, component cutting and layout sheet. For a complete listing of our Free Gate Plans, please visit snugcottagehardware.com

FP-WeldonBarr. - Fastener Pack for Weldon Barrier Gate Build (Includes 40 of 1.75" wood screws, 2 of 3/8" dowel rod and 9 of 3.5" HDG carriage bolts, nuts and washers)