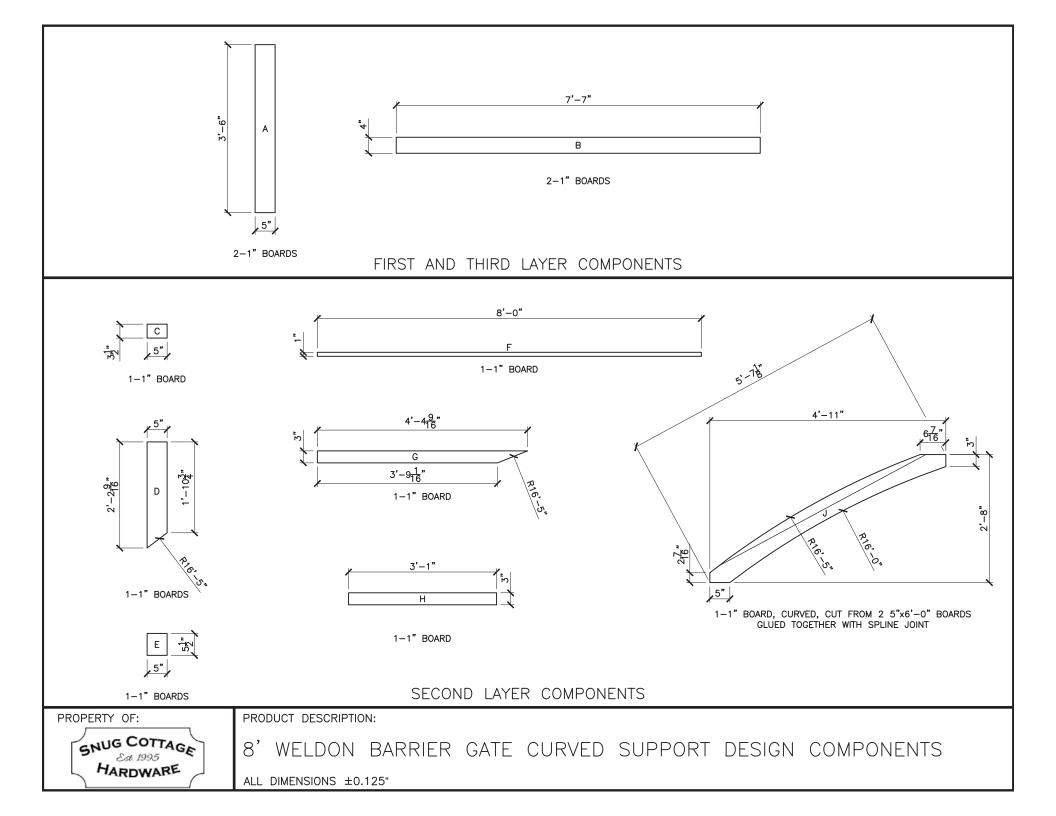

|                                                                     |                                                                                                            | HARDWARE REQUIRED                                      |                                                                                     |                                                           |         |           |                                    |
|---------------------------------------------------------------------|------------------------------------------------------------------------------------------------------------|--------------------------------------------------------|-------------------------------------------------------------------------------------|-----------------------------------------------------------|---------|-----------|------------------------------------|
|                                                                     |                                                                                                            | HARDWARE REQUIRED                                      |                                                                                     |                                                           |         |           |                                    |
| Finish Options Available                                            | Galvanized Finish                                                                                          | Black Powder Coat over Galvanized Finish               | Combi                                                                               | Control Five Ulinas Advantages                            |         |           |                                    |
| Plan Specified Hinge Set                                            |                                                                                                            |                                                        |                                                                                     | Central Eye Hinge Advantages Opens both ways 100 degrees. |         |           |                                    |
| Each Set Includes:<br>(All fasteners are included with<br>hardware) | 8312-S242                                                                                                  | 8312-S24P                                              |                                                                                     | Incredible amount of adjustment.                          |         |           |                                    |
|                                                                     | one 24 inch double strap (8312-542 or 8312-54SP) one adjustable bottom gate fitting (8250-002 or 8250-00P) |                                                        | Easy operation.<br>Very strong.                                                     |                                                           |         |           |                                    |
|                                                                     |                                                                                                            |                                                        |                                                                                     |                                                           |         |           | two 12" adjustable gate pins (880) |
|                                                                     | Latch Options                                                                                              |                                                        |                                                                                     | А                                                         | В       | С         | D                                  |
| Slide Bolt Latch (shown)                                            | 5002-L122                                                                                                  | 5002-L12SP                                             | 1"                                                                                  | 8'                                                        | 4.5"    | 8' - 5.5" |                                    |
| Quick Catch                                                         | 4100-3SS                                                                                                   | 4100-3BSS                                              | 1.5"                                                                                | 8'                                                        | 4.5"    | 8'-6"     |                                    |
| Throw Over Gate Loop*                                               | 4200-032                                                                                                   | 4200-03SP                                              | 5"                                                                                  | 8'                                                        | 4.5"    | 8' - 9.5" |                                    |
|                                                                     |                                                                                                            | Optional Gate Holdback                                 | A mad                                                                               | ans of ke                                                 | anina a | ata anan  |                                    |
| Heavy Duty Cabin Hook                                               | 4270-122                                                                                                   | 4270-12SP                                              | A means of keeping gate open                                                        |                                                           |         |           |                                    |
|                                                                     |                                                                                                            | Lumber Required                                        |                                                                                     |                                                           |         |           |                                    |
| Posts                                                               | 2 of 8' x 6" x 6" (usually dressed out at 5.5" x 5.5")                                                     |                                                        | Rails, Stiles (uprights) and                                                        |                                                           |         |           |                                    |
| Rails                                                               | 3 of 8' x 1" x 5.5"                                                                                        |                                                        |                                                                                     | Diagonals made from full 1" thick                         |         |           |                                    |
| Stiles                                                              | 2 of 8' x 1" x 5.5"                                                                                        |                                                        | by 5.5" wide lumber (commonly sold as decking lumber) or 1" rough cut lumber (4/4). |                                                           |         |           |                                    |
| Diagonals                                                           | 1 of 8' x 1" x 5.5" (straight support                                                                      | design) or 2 of 8' x 1" x 5.5" (curved support design) |                                                                                     |                                                           |         |           |                                    |
| Filler Blocks                                                       | use off cuts from above                                                                                    |                                                        |                                                                                     |                                                           |         |           |                                    |
|                                                                     | Faste                                                                                                      | eners Required for Gate Construction                   |                                                                                     |                                                           |         |           |                                    |