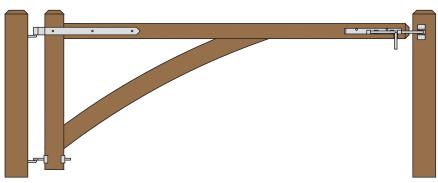

## Single Gate Configuration - Curved Support Design

**8' wide by 44" tall gate** - hung between the posts - using Central Eye Hinges (Product Code #8312).

| Distance between latch post and gate | Α |
|--------------------------------------|---|
| Width of Gate                        | В |
| Distance between gate and hinge post | С |
| Total distance between posts         | D |