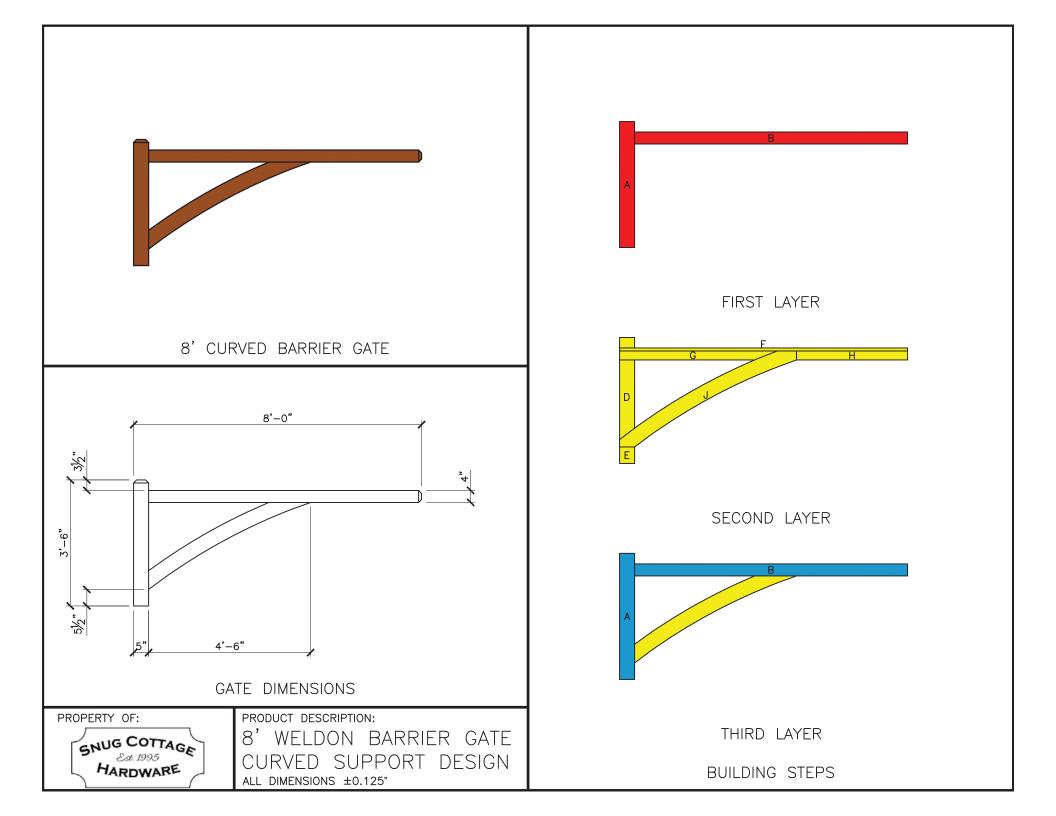

## Single Gate Configuration - Curved Support Design

**8' wide by 44" tall gate** - hung between the posts - using Central Eye Hinges (Product Code #8312).

| Distance between latch post and gate | Α |
|--------------------------------------|---|
| Width of Gate                        | В |
| Distance between gate and hinge post | С |
| Total distance between posts         | D |

|                                                                     |                                                                                                            | HARDWARE REQUIRED                                      |                                                                                     |                                                           |         |           |                                    |
|---------------------------------------------------------------------|------------------------------------------------------------------------------------------------------------|--------------------------------------------------------|-------------------------------------------------------------------------------------|-----------------------------------------------------------|---------|-----------|------------------------------------|
|                                                                     |                                                                                                            | HARDWARE REQUIRED                                      |                                                                                     |                                                           |         |           |                                    |
| Finish Options Available                                            | Galvanized Finish                                                                                          | Black Powder Coat over Galvanized Finish               | Combi                                                                               | Control Five Ulinas Advantages                            |         |           |                                    |
| Plan Specified Hinge Set                                            |                                                                                                            |                                                        |                                                                                     | Central Eye Hinge Advantages Opens both ways 100 degrees. |         |           |                                    |
| Each Set Includes:<br>(All fasteners are included with<br>hardware) | 8312-S242                                                                                                  | 8312-S24P                                              |                                                                                     | Incredible amount of adjustment.                          |         |           |                                    |
|                                                                     | one 24 inch double strap (8312-542 or 8312-54SP) one adjustable bottom gate fitting (8250-002 or 8250-00P) |                                                        | Easy operation.<br>Very strong.                                                     |                                                           |         |           |                                    |
|                                                                     |                                                                                                            |                                                        |                                                                                     |                                                           |         |           | two 12" adjustable gate pins (880) |
|                                                                     | Latch Options                                                                                              |                                                        |                                                                                     | А                                                         | В       | С         | D                                  |
| Slide Bolt Latch (shown)                                            | 5002-L122                                                                                                  | 5002-L12SP                                             | 1"                                                                                  | 8'                                                        | 4.5"    | 8' - 5.5" |                                    |
| Quick Catch                                                         | 4100-3SS                                                                                                   | 4100-3BSS                                              | 1.5"                                                                                | 8'                                                        | 4.5"    | 8'-6"     |                                    |
| Throw Over Gate Loop*                                               | 4200-032                                                                                                   | 4200-03SP                                              | 5"                                                                                  | 8'                                                        | 4.5"    | 8' - 9.5" |                                    |
|                                                                     |                                                                                                            | Optional Gate Holdback                                 | A mad                                                                               | ans of ke                                                 | anina a | ata anan  |                                    |
| Heavy Duty Cabin Hook                                               | 4270-122                                                                                                   | 4270-12SP                                              | A means of keeping gate open                                                        |                                                           |         |           |                                    |
|                                                                     |                                                                                                            | Lumber Required                                        |                                                                                     |                                                           |         |           |                                    |
| Posts                                                               | 2 of 8' x 6" x 6" (usually dressed out at 5.5" x 5.5")                                                     |                                                        | Rails, Stiles (uprights) and                                                        |                                                           |         |           |                                    |
| Rails                                                               | 3 of 8' x 1" x 5.5"                                                                                        |                                                        |                                                                                     | Diagonals made from full 1" thick                         |         |           |                                    |
| Stiles                                                              | 2 of 8' x 1" x 5.5"                                                                                        |                                                        | by 5.5" wide lumber (commonly sold as decking lumber) or 1" rough cut lumber (4/4). |                                                           |         |           |                                    |
| Diagonals                                                           | 1 of 8' x 1" x 5.5" (straight support                                                                      | design) or 2 of 8' x 1" x 5.5" (curved support design) |                                                                                     |                                                           |         |           |                                    |
| Filler Blocks                                                       | use off cuts from above                                                                                    |                                                        |                                                                                     |                                                           |         |           |                                    |
|                                                                     | Faste                                                                                                      | eners Required for Gate Construction                   |                                                                                     |                                                           |         |           |                                    |