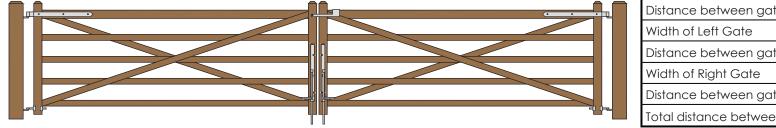

## X RAIL GATE PLAN Double Gate Configuration

**Two 10' wide by 48" tall gates** - hung between the posts - using Central Eye Hinges (Product Code #8312).

| D | Distance between gate and hinge post | A |
|---|--------------------------------------|---|
|   | Width of Left Gate                   | В |
|   | Distance between gates               | С |
|   | Width of Right Gate                  | D |
|   | Distance between gate and hinge post | E |
|   | Total distance between posts         | F |