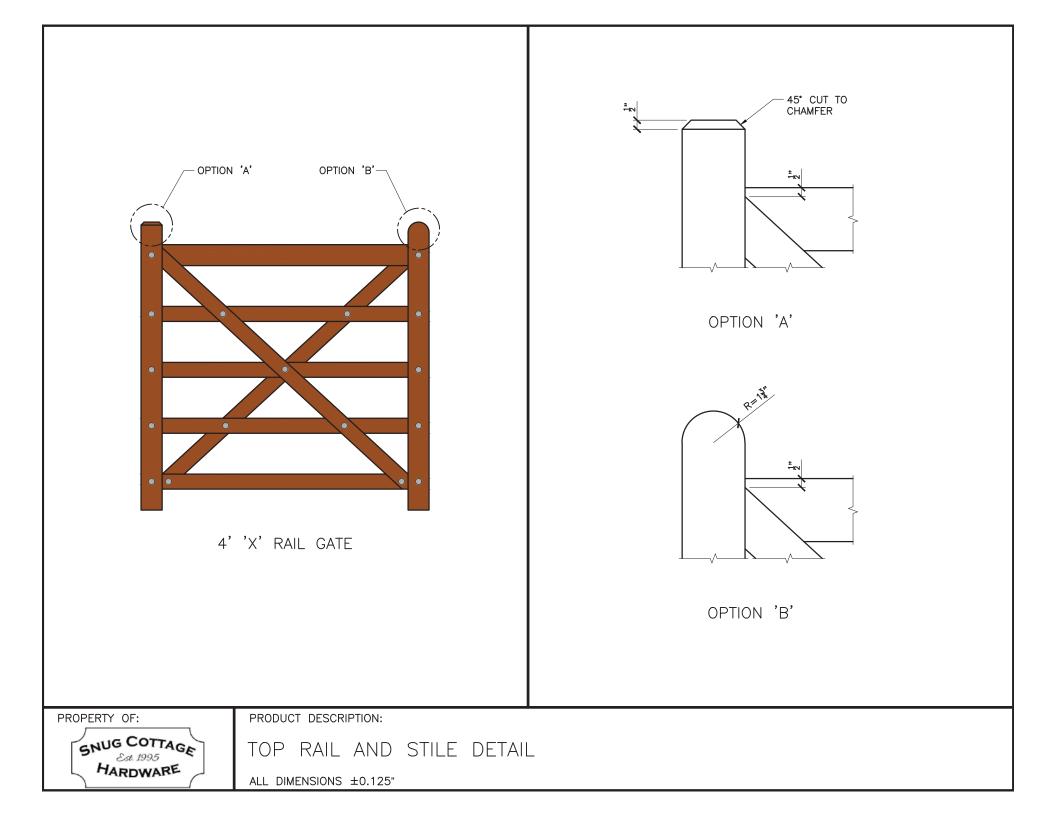

|                                                        |                                                     | HARDWARE REQUIRED                                    |                              |                                                                                                                  |        |          |         |            |  |  |  |
|--------------------------------------------------------|-----------------------------------------------------|------------------------------------------------------|------------------------------|------------------------------------------------------------------------------------------------------------------|--------|----------|---------|------------|--|--|--|
| Finish Options Available                               | Galvanized Finish                                   | Black Powder Coat over Galvanized Finish             |                              |                                                                                                                  |        |          |         |            |  |  |  |
|                                                        | Central Eye Hinge Advantages                        |                                                      |                              |                                                                                                                  |        |          |         |            |  |  |  |
|                                                        | 2 of 8312-\$242                                     | 2 of 8312-S24P                                       | Opens both ways 100 degrees. |                                                                                                                  |        |          |         |            |  |  |  |
| Both Sets Include:                                     | two 24 inch double strap (8312-542 or 8312-54SP)    |                                                      |                              | Incredible amount of adjustment.<br>Easy operation.                                                              |        |          |         |            |  |  |  |
| All fasteners are included with                        | two adjustable bottom gate fitting                  | (8250-002 or 8250-00P)                               | Very strong.                 |                                                                                                                  |        |          |         |            |  |  |  |
| hardware                                               | four 12" adjustable gate pin (8801-122 or 8801-12P) |                                                      |                              |                                                                                                                  |        |          |         |            |  |  |  |
| Vertical Cane Bolt(s)*                                 | 2 of 5000-242                                       | 2 of 5000-24SP                                       | Dimensions (feet and inches) |                                                                                                                  |        |          |         |            |  |  |  |
| Central Latch Options                                  |                                                     |                                                      |                              |                                                                                                                  |        | D        | E       | F          |  |  |  |
| Throw Over Gate Loop(shown)                            | 4200-032                                            | 4200-03SP                                            | 4.5"                         | 10'                                                                                                              | 1"     | 10'      | 4.5"    | 20' - 10'' |  |  |  |
| Slide Bolt Latch                                       | 5002-L122                                           | 5002-L12SP                                           | 4.5"                         | 10'                                                                                                              | 1"     | 10'      | 4.5"    | 20' - 10'' |  |  |  |
|                                                        |                                                     | Lumber Required                                      |                              |                                                                                                                  |        |          |         |            |  |  |  |
| 2 of 8' x 6" x 6" (usually dressed out at 5.5" x 5.5") |                                                     |                                                      |                              |                                                                                                                  |        |          |         |            |  |  |  |
| Rails                                                  | 10 of 10' x 1" x 5.5"                               |                                                      |                              | Rails, Stiles (uprights) and Diagonals<br>made from full 1" thick lumber<br>(commonly sold as decking lumber) or |        |          |         |            |  |  |  |
| Stiles                                                 | 4 of 8' x 1" x 5.5"                                 |                                                      |                              |                                                                                                                  |        |          |         |            |  |  |  |
| Diagonals                                              | 2 of 12' x 1" x 5.5"                                |                                                      |                              | 1" rough cut lumber (4/4).                                                                                       |        |          |         |            |  |  |  |
| Filler Blocks use off cuts from above                  |                                                     |                                                      |                              |                                                                                                                  |        |          |         |            |  |  |  |
|                                                        | Fastener                                            | s Required for Gate Construction                     |                              |                                                                                                                  |        |          |         |            |  |  |  |
| 2 of FP-X Rail - Fastener Pack for                     | "X" Rail Gate Build (Each pack inclu                | udes 40 of 1.75" wood screws, 16 of 3.5" and 6 of 2. | 5" HDG                       | carric                                                                                                           | ige bo | olts, nu | uts and | d washers) |  |  |  |
| *One 24" Cane Bolt (5000-242 or                        | r 5000-24SP) is required for central stc            | ability but we recommend two for the added bene      | fit of ho                    | Iding                                                                                                            | gates  | open     |         |            |  |  |  |