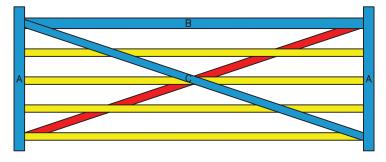

## X RAIL GATE PLAN Double Gate Configuration

**Two 10' wide by 48" tall gates** - hung between the posts - using Central Eye Hinges (Product Code #8312).

| D | Distance between gate and hinge post | A |
|---|--------------------------------------|---|
|   | Width of Left Gate                   | В |
|   | Distance between gates               | С |
|   | Width of Right Gate                  | D |
|   | Distance between gate and hinge post | E |
|   | Total distance between posts         | F |