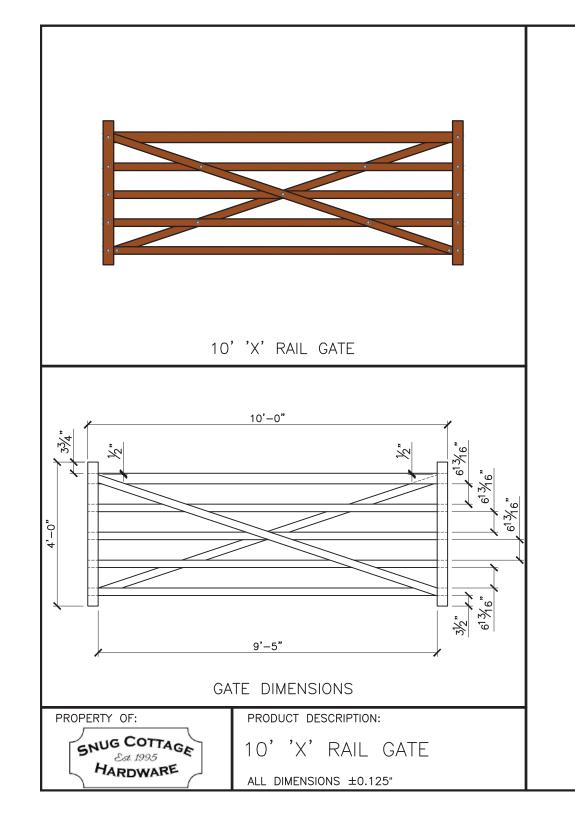

|                                                        |                                                     | HARDWARE REQUIRED                                    |                              |                                                                                                                  |        |          |         |            |  |  |  |
|--------------------------------------------------------|-----------------------------------------------------|------------------------------------------------------|------------------------------|------------------------------------------------------------------------------------------------------------------|--------|----------|---------|------------|--|--|--|
| Finish Options Available                               | Galvanized Finish                                   | Black Powder Coat over Galvanized Finish             |                              |                                                                                                                  |        |          |         |            |  |  |  |
|                                                        | Central Eye Hinge Advantages                        |                                                      |                              |                                                                                                                  |        |          |         |            |  |  |  |
|                                                        | 2 of 8312-\$242                                     | 2 of 8312-S24P                                       | Opens both ways 100 degrees. |                                                                                                                  |        |          |         |            |  |  |  |
| Both Sets Include:                                     | two 24 inch double strap (8312-542 or 8312-54SP)    |                                                      |                              | Incredible amount of adjustment.<br>Easy operation.                                                              |        |          |         |            |  |  |  |
| All fasteners are included with                        | two adjustable bottom gate fitting                  | (8250-002 or 8250-00P)                               | Very strong.                 |                                                                                                                  |        |          |         |            |  |  |  |
| hardware                                               | four 12" adjustable gate pin (8801-122 or 8801-12P) |                                                      |                              |                                                                                                                  |        |          |         |            |  |  |  |
| Vertical Cane Bolt(s)*                                 | 2 of 5000-242                                       | 2 of 5000-24SP                                       | Dimensions (feet and inches) |                                                                                                                  |        |          |         |            |  |  |  |
| Central Latch Options                                  |                                                     |                                                      |                              |                                                                                                                  |        | D        | E       | F          |  |  |  |
| Throw Over Gate Loop(shown)                            | 4200-032                                            | 4200-03SP                                            | 4.5"                         | 10'                                                                                                              | 1"     | 10'      | 4.5"    | 20' - 10'' |  |  |  |
| Slide Bolt Latch                                       | 5002-L122                                           | 5002-L12SP                                           | 4.5"                         | 10'                                                                                                              | 1"     | 10'      | 4.5"    | 20' - 10'' |  |  |  |
|                                                        |                                                     | Lumber Required                                      |                              |                                                                                                                  |        |          |         |            |  |  |  |
| 2 of 8' x 6" x 6" (usually dressed out at 5.5" x 5.5") |                                                     |                                                      |                              |                                                                                                                  |        |          |         |            |  |  |  |
| Rails                                                  | 10 of 10' x 1" x 5.5"                               |                                                      |                              | Rails, Stiles (uprights) and Diagonals<br>made from full 1" thick lumber<br>(commonly sold as decking lumber) or |        |          |         |            |  |  |  |
| Stiles                                                 | 4 of 8' x 1" x 5.5"                                 |                                                      |                              |                                                                                                                  |        |          |         |            |  |  |  |
| Diagonals                                              | 2 of 12' x 1" x 5.5"                                |                                                      |                              | 1" rough cut lumber (4/4).                                                                                       |        |          |         |            |  |  |  |
| Filler Blocks use off cuts from above                  |                                                     |                                                      |                              |                                                                                                                  |        |          |         |            |  |  |  |
|                                                        | Fastener                                            | s Required for Gate Construction                     |                              |                                                                                                                  |        |          |         |            |  |  |  |
| 2 of FP-X Rail - Fastener Pack for                     | "X" Rail Gate Build (Each pack inclu                | udes 40 of 1.75" wood screws, 16 of 3.5" and 6 of 2. | 5" HDG                       | carric                                                                                                           | ige bo | olts, nu | uts and | d washers) |  |  |  |
| *One 24" Cane Bolt (5000-242 or                        | r 5000-24SP) is required for central stc            | ability but we recommend two for the added bene      | fit of ho                    | Iding                                                                                                            | gates  | open     |         |            |  |  |  |