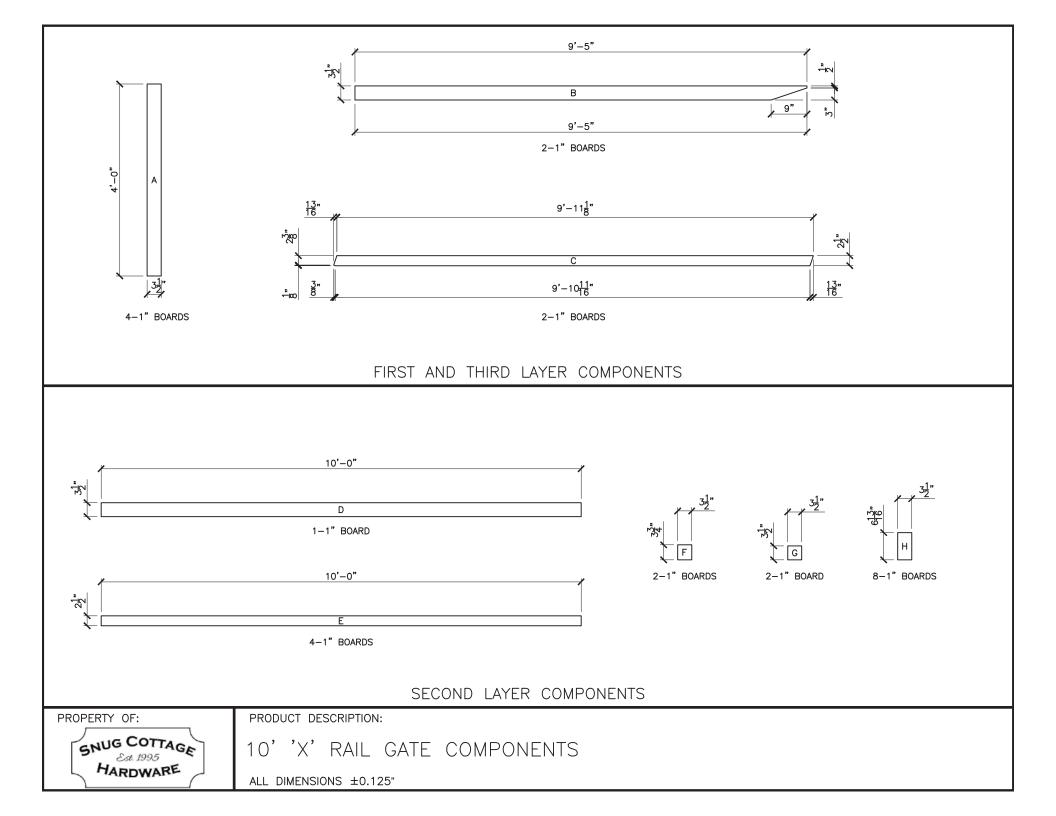

|                                                        |                                                     | HARDWARE REQUIRED                                    |                              |                                                                                                                  |        |          |         |            |  |  |  |
|--------------------------------------------------------|-----------------------------------------------------|------------------------------------------------------|------------------------------|------------------------------------------------------------------------------------------------------------------|--------|----------|---------|------------|--|--|--|
| Finish Options Available                               | Galvanized Finish                                   | Black Powder Coat over Galvanized Finish             |                              |                                                                                                                  |        |          |         |            |  |  |  |
|                                                        | Central Eye Hinge Advantages                        |                                                      |                              |                                                                                                                  |        |          |         |            |  |  |  |
|                                                        | 2 of 8312-\$242                                     | 2 of 8312-S24P                                       | Opens both ways 100 degrees. |                                                                                                                  |        |          |         |            |  |  |  |
| Both Sets Include:                                     | two 24 inch double strap (8312-542 or 8312-54SP)    |                                                      |                              | Incredible amount of adjustment.<br>Easy operation.                                                              |        |          |         |            |  |  |  |
| All fasteners are included with                        | two adjustable bottom gate fitting                  | (8250-002 or 8250-00P)                               | Very strong.                 |                                                                                                                  |        |          |         |            |  |  |  |
| hardware                                               | four 12" adjustable gate pin (8801-122 or 8801-12P) |                                                      |                              |                                                                                                                  |        |          |         |            |  |  |  |
| Vertical Cane Bolt(s)*                                 | 2 of 5000-242                                       | 2 of 5000-24SP                                       | Dimensions (feet and inches) |                                                                                                                  |        |          |         |            |  |  |  |
| Central Latch Options                                  |                                                     |                                                      |                              |                                                                                                                  |        | D        | E       | F          |  |  |  |
| Throw Over Gate Loop(shown)                            | 4200-032                                            | 4200-03SP                                            | 4.5"                         | 10'                                                                                                              | 1"     | 10'      | 4.5"    | 20' - 10'' |  |  |  |
| Slide Bolt Latch                                       | 5002-L122                                           | 5002-L12SP                                           | 4.5"                         | 10'                                                                                                              | 1"     | 10'      | 4.5"    | 20' - 10'' |  |  |  |
|                                                        |                                                     | Lumber Required                                      |                              |                                                                                                                  |        |          |         |            |  |  |  |
| 2 of 8' x 6" x 6" (usually dressed out at 5.5" x 5.5") |                                                     |                                                      |                              |                                                                                                                  |        |          |         |            |  |  |  |
| Rails                                                  | 10 of 10' x 1" x 5.5"                               |                                                      |                              | Rails, Stiles (uprights) and Diagonals<br>made from full 1" thick lumber<br>(commonly sold as decking lumber) or |        |          |         |            |  |  |  |
| Stiles                                                 | 4 of 8' x 1" x 5.5"                                 |                                                      |                              |                                                                                                                  |        |          |         |            |  |  |  |
| Diagonals                                              | 2 of 12' x 1" x 5.5"                                |                                                      |                              | 1" rough cut lumber (4/4).                                                                                       |        |          |         |            |  |  |  |
| Filler Blocks use off cuts from above                  |                                                     |                                                      |                              |                                                                                                                  |        |          |         |            |  |  |  |
|                                                        | Fastener                                            | s Required for Gate Construction                     |                              |                                                                                                                  |        |          |         |            |  |  |  |
| 2 of FP-X Rail - Fastener Pack for                     | "X" Rail Gate Build (Each pack inclu                | udes 40 of 1.75" wood screws, 16 of 3.5" and 6 of 2. | 5" HDG                       | carric                                                                                                           | ige bo | olts, nu | uts and | d washers) |  |  |  |
| *One 24" Cane Bolt (5000-242 or                        | r 5000-24SP) is required for central stc            | ability but we recommend two for the added bene      | fit of ho                    | Iding                                                                                                            | gates  | open     |         |            |  |  |  |

FIRST LAYER

SECOND LAYER

THIRD LAYER

BUILDING STEPS