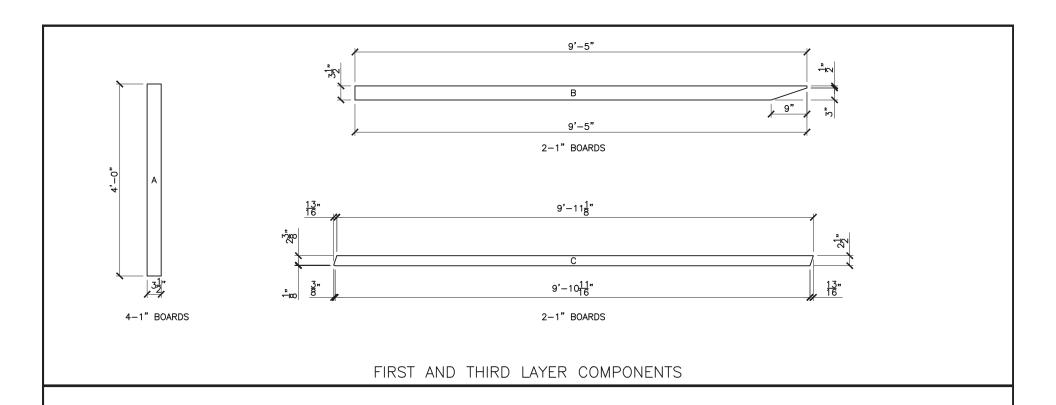

THIRD LAYER

BUILDING STEPS

SNUG COTTAGE

SAL 1995

HARDWARE

PRODUCT DESCRIPTION:

4' 'X' RAIL GATE COMPONENTS

ALL DIMENSIONS ±0.125"