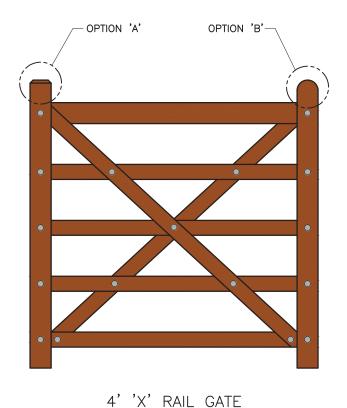

PROPERTY OF:

PRODUCT DESCRIPTION:

10' 'X' RAIL GATE COMPONENTS

ALL DIMENSIONS ±0.125"

OPTION 'A'

OPTION 'B'

PROPERTY OF:

PRODUCT DESCRIPTION: