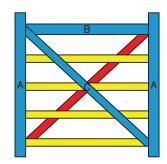

4' 'X' RAIL GATE

GATE DIMENSIONS

PROPERTY OF:

PRODUCT DESCRIPTION:

4' 'X' RAIL GATE

ALL DIMENSIONS ±0.125"

FIRST LAYER

SECOND LAYER