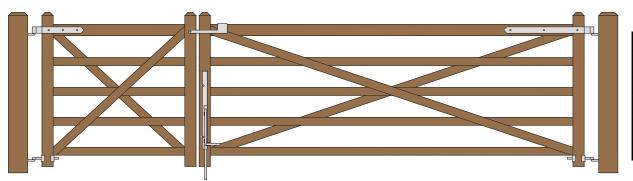

4' 'X' RAIL GATE

GATE DIMENSIONS

PROPERTY OF:

PRODUCT DESCRIPTION:

4' 'X' RAIL GATE

ALL DIMENSIONS ±0.125"

FIRST LAYER

SECOND LAYER

THIRD LAYER

BUILDING STEPS

SNUG COTTAGE

SAL 1995

HARDWARE

PRODUCT DESCRIPTION:

4' 'X' RAIL GATE COMPONENTS

ALL DIMENSIONS ±0.125"