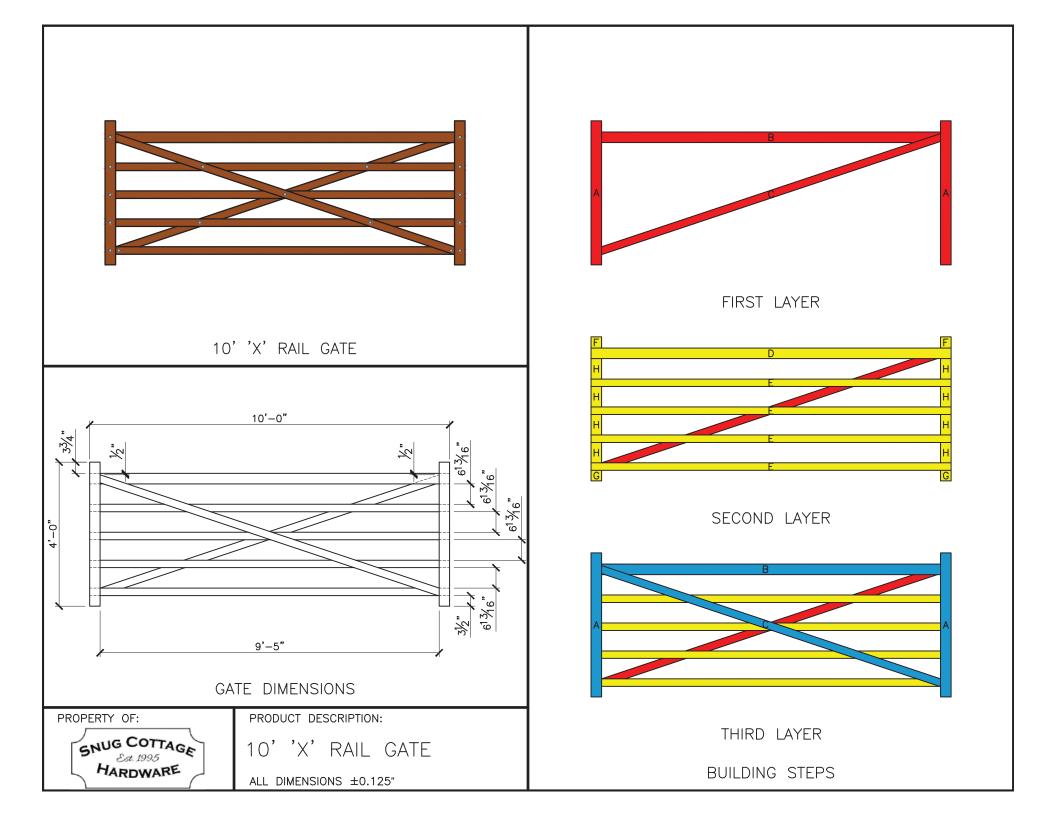

4' 'X' RAIL GATE

GATE DIMENSIONS

PROPERTY OF:

PRODUCT DESCRIPTION:

4' 'X' RAIL GATE

ALL DIMENSIONS ±0.125"

FIRST LAYER

SECOND LAYER