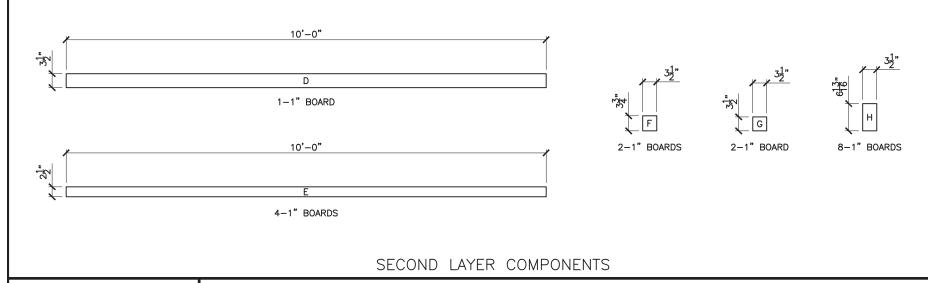

THIRD LAYER

BUILDING STEPS

SNUG COTTAGE

SAL 1995

HARDWARE

PRODUCT DESCRIPTION:

4' 'X' RAIL GATE COMPONENTS

ALL DIMENSIONS ±0.125"