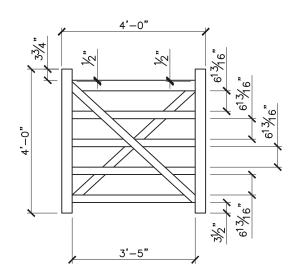

4' 'X' RAIL GATE

GATE DIMENSIONS

PROPERTY OF:

PRODUCT DESCRIPTION:

4' 'X' RAIL GATE

ALL DIMENSIONS ±0.125"

FIRST LAYER

SECOND LAYER

TOP RAIL AND STILE DETAIL

ALL DIMENSIONS ±0.125"