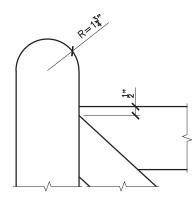

s, 16 of 3.5" and 6 of 2.5" HDG carriage bolts, nuts and washers) |                                                     |                                          |                                                                  |                                                           |    |                                                                 |      |           |  |  |  |



4' 'X' RAIL GATE



GATE DIMENSIONS

PROPERTY OF:



PRODUCT DESCRIPTION:

4' 'X' RAIL GATE

ALL DIMENSIONS ±0.125"



FIRST LAYER



SECOND LAYER



THIRD LAYER

BUILDING STEPS





SNUG COTTAGE

SAL 1995

HARDWARE

PRODUCT DESCRIPTION:

4' 'X' RAIL GATE COMPONENTS

ALL DIMENSIONS ±0.125"







PROPERTY OF:



PRODUCT DESCRIPTION:

10' 'X' RAIL GATE COMPONENTS

ALL DIMENSIONS ±0.125"





OPTION 'A'



OPTION 'B'

PROPERTY OF:



PRODUCT DESCRIPTION:

TOP RAIL AND STILE DETAIL

ALL DIMENSIONS ±0.125"