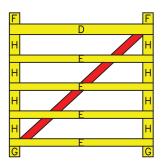

## X RAIL GATE PLAN Double Gate Configuration

**4' & 10' wide by 48" tall gates** - hung between the posts - using Central Eye Hinges (Product Code #8312).

| Distance between gate and hinge post | Α |
|--------------------------------------|---|
| Width of Left Gate                   | В |
| Distance between gates               | С |
| Width of Right Gate                  | D |
| Distance between gate and hinge post | Е |
| Total distance between posts         | F |

| HARDWARE REQUIRED                                                                                                                                                         |                                                     |                                          |                                                                  |                                                           |    |                                                                 |      |           |  |  |  |
|---------------------------------------------------------------------------------------------------------------------------------------------------------------------------|-----------------------------------------------------|------------------------------------------|------------------------------------------------------------------|-----------------------------------------------------------|----|-----------------------------------------------------------------|------|-----------|--|--|--|
| Finish Options Available                                                                                                                                                  | Galvanized Finish                                   | Black Powder Coat over Galvanized Finish |                                                                  |                                                           |    |                                                                 |      |           |  |  |  |
| Plan Specified Required Hardware                                                                                                                                          |                                                     |                                          |                                                                  |                                                           |    | Control Frontings Advantages                                    |      |           |  |  |  |
|                                                                                                                                                                           | 1 of 8312-\$122 and 1 of 8312-\$242                 | 1 of 8312-S12P and 1 of 8312-S24P        |                                                                  | Central Eye Hinge Advantages Opens both ways 100 degrees. |    |                                                                 |      |           |  |  |  |
| Both Sets Include: All fasteners are included with                                                                                                                        | (0012 042 01 0012 0401)                             |                                          |                                                                  |                                                           |    | Incredible amount of adjustment.  Easy operation.  Very strong. |      |           |  |  |  |
| hardware                                                                                                                                                                  | two adjustable bottom gate fitting (82              | 250-002 or 8250-00P)                     | very shorig.                                                     |                                                           |    |                                                                 |      |           |  |  |  |
|                                                                                                                                                                           | four 12" adjustable gate pin (8801-122 or 8801-12P) |                                          |                                                                  |                                                           |    |                                                                 |      |           |  |  |  |
| Vertical Cane Bolt(s)                                                                                                                                                     | 1 of 5000-242                                       | 1 of 5000-24SP                           | 0                                                                | Dimensions (feet and inches)                              |    |                                                                 |      |           |  |  |  |
| Central Latch Options                                                                                                                                                     |                                                     |                                          | Α                                                                | В                                                         | С  | D                                                               | Е    | F         |  |  |  |
| Throw Over Gate Loop(shown)                                                                                                                                               | 4200-032                                            | 4200-03SP                                | 4.5"                                                             | 4'                                                        | 1" | 10'                                                             | 4.5" | 14' - 10" |  |  |  |
| Slide Bolt Latch                                                                                                                                                          | 5002-L122                                           | 5002-L12SP                               | 4.5"                                                             | 4'                                                        | 1" | 10'                                                             | 4.5" | 14' - 10" |  |  |  |
| Lumber Required                                                                                                                                                           |                                                     |                                          |                                                                  |                                                           |    |                                                                 |      |           |  |  |  |
| Posts                                                                                                                                                                     | 2 of 8' x 6" x 6" (usually dressed out a            | t 5.5" x 5.5")                           |                                                                  |                                                           |    |                                                                 |      |           |  |  |  |
| Rails                                                                                                                                                                     | 3 of 8' x 1" x 5.5" and 5 of 10' x 1" x 5.5"        |                                          |                                                                  | Rails, Stiles (uprights) and Diagonals                    |    |                                                                 |      |           |  |  |  |
| Stiles                                                                                                                                                                    | 4 of 8' x 1" x 5.5"                                 |                                          | made from full 1" thick lumber (commonly sold as decking lumber) |                                                           |    |                                                                 |      |           |  |  |  |
| Diagonals                                                                                                                                                                 | 1 of 8' x 1" x 5.5" and 1 of 12' x 1" x 5.5"        |                                          |                                                                  | or 1" rough cut lumber (4/4).                             |    |                                                                 |      |           |  |  |  |
| Filler Blocks                                                                                                                                                             | use off cuts from above                             |                                          |                                                                  |                                                           |    |                                                                 |      |           |  |  |  |
| Fasteners Required for Gate Construction                                                                                                                                  |                                                     |                                          |                                                                  |                                                           |    |                                                                 |      |           |  |  |  |
| 2 of <b>FP-X Rail</b> - Fastener Pack for "X" Rail Gate Build (Each pack includes 40 of 1.75" wood screws, 16 of 3.5" and 6 of 2.5" HDG carriage bolts, nuts and washers) |                                                     |                                          |                                                                  |                                                           |    |                                                                 |      |           |  |  |  |