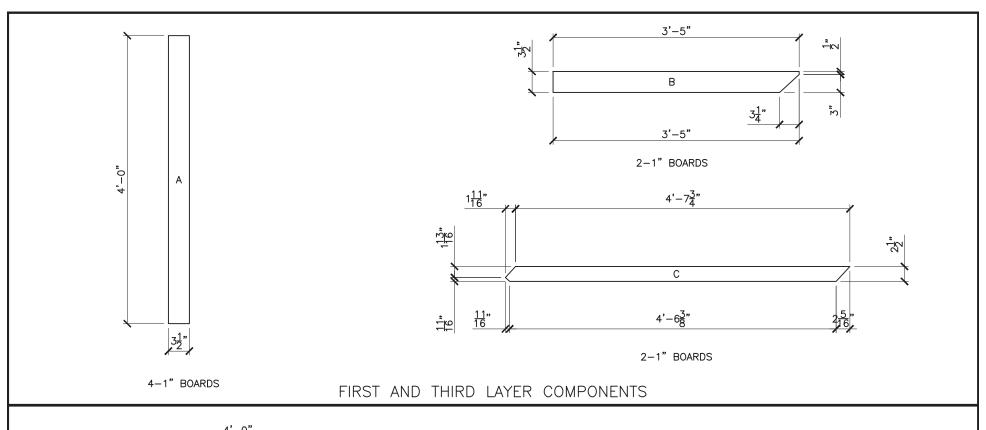

4' 'X' RAIL GATE

GATE DIMENSIONS

PROPERTY OF:

PRODUCT DESCRIPTION:

4' 'X' RAIL GATE

ALL DIMENSIONS ±0.125"

FIRST LAYER

SECOND LAYER

THIRD LAYER

BUILDING STEPS

SNUG COTTAGE

SAL 1995

HARDWARE

PRODUCT DESCRIPTION:

4' 'X' RAIL GATE COMPONENTS

ALL DIMENSIONS ±0.125"