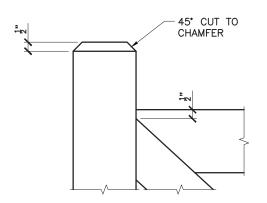

75" wood screws, 16 of 3.5" and 6 of 2.5" HDG carriage bolts, nuts and washers) |                                                     |                                          |                                                                  |                                                           |    |                                                                 |      |           |  |  |  |



4' 'X' RAIL GATE



GATE DIMENSIONS

PROPERTY OF:



PRODUCT DESCRIPTION:

4' 'X' RAIL GATE

ALL DIMENSIONS ±0.125"



FIRST LAYER



SECOND LAYER



THIRD LAYER

BUILDING STEPS





SNUG COTTAGE

SAL 1995

HARDWARE

PRODUCT DESCRIPTION:

4' 'X' RAIL GATE COMPONENTS

ALL DIMENSIONS ±0.125"







PROPERTY OF:



PRODUCT DESCRIPTION:

10' 'X' RAIL GATE COMPONENTS

ALL DIMENSIONS ±0.125"





OPTION 'A'



OPTION 'B'

PROPERTY OF:



PRODUCT DESCRIPTION:

TOP RAIL AND STILE DETAIL

ALL DIMENSIONS ±0.125"