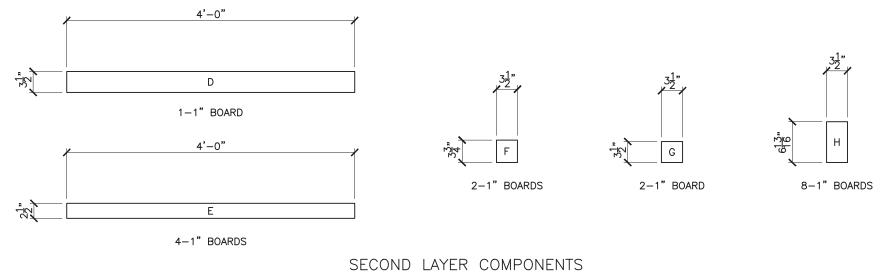

4' 'X' RAIL GATE

GATE DIMENSIONS

PROPERTY OF:

PRODUCT DESCRIPTION:

4' 'X' RAIL GATE

ALL DIMENSIONS ±0.125"

FIRST LAYER

SECOND LAYER

THIRD LAYER

BUILDING STEPS

SNUG COTTAGE

SAL 1995

HARDWARE

PRODUCT DESCRIPTION:

4' 'X' RAIL GATE COMPONENTS

ALL DIMENSIONS ±0.125"