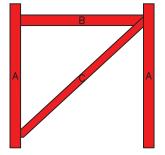

## X RAIL GATE PLAN Double Gate Configuration

**4' & 10' wide by 48" tall gates** - hung between the posts - using Central Eye Hinges (Product Code #8312).

| Distance between gate and hinge post | Α |
|--------------------------------------|---|
| Width of Left Gate                   | В |
| Distance between gates               | С |
| Width of Right Gate                  | D |
| Distance between gate and hinge post | Е |
| Total distance between posts         | F |