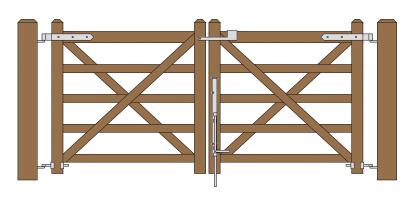

## X RAIL GATE PLAN Double Gate Configuration

**Two 4' wide by 48" tall gates** - hung between the posts - using Central Eye Hinges (Product Code #8312).

| Distance between gate and hinge post | Α |
|--------------------------------------|---|
| Width of Left Gate                   | В |
| Distance between gates               | С |
| Width of Right Gate                  | D |
| Distance between gate and hinge post | Е |
| Total distance between posts         | F |

| HARDWARE REQUIRED                                                                                                                                                  |                                                           |                                          |                                                                |                                                                                                         |                              |        |      |          |  |  |
|--------------------------------------------------------------------------------------------------------------------------------------------------------------------|-----------------------------------------------------------|------------------------------------------|----------------------------------------------------------------|---------------------------------------------------------------------------------------------------------|------------------------------|--------|------|----------|--|--|
| Finish Options Available                                                                                                                                           | Galvanized Finish                                         | Black Powder Coat over Galvanized Finish |                                                                |                                                                                                         |                              |        |      |          |  |  |
| Plan Specified Required Hardware                                                                                                                                   |                                                           |                                          |                                                                |                                                                                                         | Central Eye Hinge Advantages |        |      |          |  |  |
|                                                                                                                                                                    | 2 of 8312-\$122                                           | 2 of 8312-S12P                           | Opens both ways 100 degrees.  Incredible amount of adjustment. |                                                                                                         |                              |        |      |          |  |  |
| Both Sets Include:                                                                                                                                                 | two 12 inch double strap (8312-422 or 8312-42SP)          |                                          |                                                                | Easy operation.  Very strong.                                                                           |                              | simem. |      |          |  |  |
| All fasteners are included with                                                                                                                                    | two adjustable bottom gate fitting (8250-002 or 8250-00P) |                                          |                                                                |                                                                                                         |                              |        |      |          |  |  |
| hardware.                                                                                                                                                          | four 12" adjustable gate pin (8801-                       | -122 or 8801-12P)                        |                                                                |                                                                                                         |                              |        |      |          |  |  |
| Vertical Cane Bolt(s)                                                                                                                                              | 1 of 5000-242                                             | 1 of 5000-24SP                           | Dimensions (feet and inches)                                   |                                                                                                         |                              |        |      |          |  |  |
| Central Latch Options                                                                                                                                              |                                                           |                                          | Α                                                              | В                                                                                                       | С                            | D      | Е    | F        |  |  |
| Throw Over Gate Loop(shown)                                                                                                                                        | 4200-032                                                  | 4200-03SP                                | 4.5"                                                           | 4'                                                                                                      | 1"                           | 4'     | 4.5" | 8' - 10" |  |  |
| Slide Bolt Latch                                                                                                                                                   | 5002-L122                                                 | 5002-L12SP                               | 4.5"                                                           | 4'                                                                                                      | 1"                           | 4'     | 4.5" | 8' - 10" |  |  |
|                                                                                                                                                                    |                                                           | Lumber Required                          |                                                                |                                                                                                         |                              |        |      |          |  |  |
| Posts                                                                                                                                                              | 2 of 8' x 6" x 6" (usually dressed ou                     | ut at 5.5" x 5.5")                       |                                                                |                                                                                                         |                              |        |      |          |  |  |
| Rails                                                                                                                                                              | 6 of 8' x 1" x 5.5"                                       |                                          |                                                                | Rails, Stiles (uprights) and Diagonals made from full 1" thick lumber (commonly sold as decking lumber) |                              |        |      |          |  |  |
| Stiles                                                                                                                                                             | 4 of 8' x 1" x 5.5"                                       |                                          |                                                                |                                                                                                         |                              |        |      |          |  |  |
| Diagonals                                                                                                                                                          | 2 of 8' x 1" x 5.5"                                       |                                          |                                                                | or 1" rough cut lumber (4/4).                                                                           |                              |        |      |          |  |  |
| Filler Blocks                                                                                                                                                      | use off cuts from above                                   |                                          |                                                                |                                                                                                         |                              |        |      |          |  |  |
| Fasteners Required for Gate Construction                                                                                                                           |                                                           |                                          |                                                                |                                                                                                         |                              |        |      |          |  |  |
| 2 of FP-X Rail - Fastener Pack for "X" Rail Gate Build (Each pack includes 40 of 1.75" wood screws, 16 of 3.5" and 6 of 2.5" HDG carriage bolts, nuts and washers) |                                                           |                                          |                                                                |                                                                                                         |                              |        |      |          |  |  |