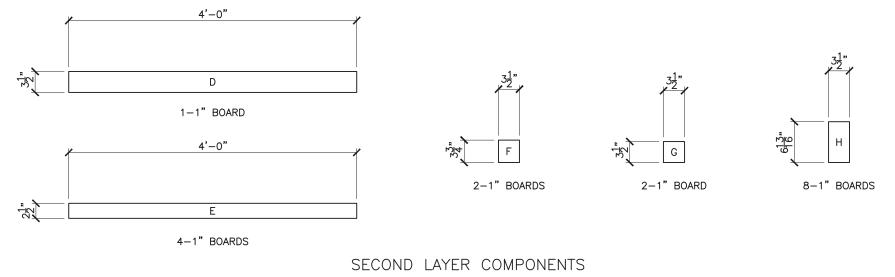

THIRD LAYER

BUILDING STEPS

PRODUCT DESCRIPTION:

4' 'X' RAIL GATE COMPONENTS

ALL DIMENSIONS ±0.125"

OPTION 'A'

OPTION 'B'

PROPERTY OF: