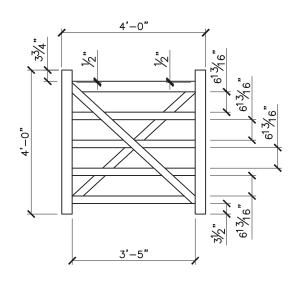

4' 'X' RAIL GATE

GATE DIMENSIONS

PROPERTY OF:

PRODUCT DESCRIPTION:

4' 'X' RAIL GATE

ALL DIMENSIONS ±0.125"

FIRST LAYER

SECOND LAYER