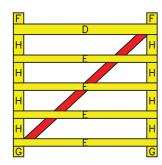

4' 'X' RAIL GATE

GATE DIMENSIONS

PROPERTY OF:

PRODUCT DESCRIPTION:

4' 'X' RAIL GATE

ALL DIMENSIONS ±0.125"

FIRST LAYER

SECOND LAYER