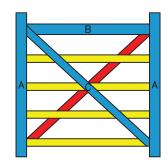

## X RAIL GATE PLAN Double Gate Configuration

**Two 4' wide by 48" tall gates** - hung between the posts - using Central Eye Hinges (Product Code #8312).

| Distance between gate and hinge post | Α |
|--------------------------------------|---|
| Width of Left Gate                   | В |
| Distance between gates               | С |
| Width of Right Gate                  | D |
| Distance between gate and hinge post | Е |
| Total distance between posts         | F |

| HARDWARE REQUIRED                                                                                                                                                  |                                                           |                                          |                                                                |                                                                                                         |                              |        |      |          |  |  |
|--------------------------------------------------------------------------------------------------------------------------------------------------------------------|-----------------------------------------------------------|------------------------------------------|----------------------------------------------------------------|---------------------------------------------------------------------------------------------------------|------------------------------|--------|------|----------|--|--|
| Finish Options Available                                                                                                                                           | Galvanized Finish                                         | Black Powder Coat over Galvanized Finish |                                                                |                                                                                                         |                              |        |      |          |  |  |
| Plan Specified Required Hardware                                                                                                                                   |                                                           |                                          |                                                                |                                                                                                         | Central Eye Hinge Advantages |        |      |          |  |  |
|                                                                                                                                                                    | 2 of 8312-\$122                                           | 2 of 8312-S12P                           | Opens both ways 100 degrees.  Incredible amount of adjustment. |                                                                                                         |                              |        |      |          |  |  |
| Both Sets Include:                                                                                                                                                 | two 12 inch double strap (8312-422 or 8312-42SP)          |                                          |                                                                | Easy operation.  Very strong.                                                                           |                              | simem. |      |          |  |  |
| All fasteners are included with                                                                                                                                    | two adjustable bottom gate fitting (8250-002 or 8250-00P) |                                          |                                                                |                                                                                                         |                              |        |      |          |  |  |
| hardware.                                                                                                                                                          | four 12" adjustable gate pin (8801-                       | -122 or 8801-12P)                        |                                                                |                                                                                                         |                              |        |      |          |  |  |
| Vertical Cane Bolt(s)                                                                                                                                              | 1 of 5000-242                                             | 1 of 5000-24SP                           | Dimensions (feet and inches)                                   |                                                                                                         |                              |        |      |          |  |  |
| Central Latch Options                                                                                                                                              |                                                           |                                          | Α                                                              | В                                                                                                       | С                            | D      | Е    | F        |  |  |
| Throw Over Gate Loop(shown)                                                                                                                                        | 4200-032                                                  | 4200-03SP                                | 4.5"                                                           | 4'                                                                                                      | 1"                           | 4'     | 4.5" | 8' - 10" |  |  |
| Slide Bolt Latch                                                                                                                                                   | 5002-L122                                                 | 5002-L12SP                               | 4.5"                                                           | 4'                                                                                                      | 1"                           | 4'     | 4.5" | 8' - 10" |  |  |
|                                                                                                                                                                    |                                                           | Lumber Required                          |                                                                |                                                                                                         |                              |        |      |          |  |  |
| Posts                                                                                                                                                              | 2 of 8' x 6" x 6" (usually dressed ou                     | ut at 5.5" x 5.5")                       |                                                                |                                                                                                         |                              |        |      |          |  |  |
| Rails                                                                                                                                                              | 6 of 8' x 1" x 5.5"                                       |                                          |                                                                | Rails, Stiles (uprights) and Diagonals made from full 1" thick lumber (commonly sold as decking lumber) |                              |        |      |          |  |  |
| Stiles                                                                                                                                                             | 4 of 8' x 1" x 5.5"                                       |                                          |                                                                |                                                                                                         |                              |        |      |          |  |  |
| Diagonals                                                                                                                                                          | 2 of 8' x 1" x 5.5"                                       |                                          |                                                                | or 1" rough cut lumber (4/4).                                                                           |                              |        |      |          |  |  |
| Filler Blocks                                                                                                                                                      | use off cuts from above                                   |                                          |                                                                |                                                                                                         |                              |        |      |          |  |  |
| Fasteners Required for Gate Construction                                                                                                                           |                                                           |                                          |                                                                |                                                                                                         |                              |        |      |          |  |  |
| 2 of FP-X Rail - Fastener Pack for "X" Rail Gate Build (Each pack includes 40 of 1.75" wood screws, 16 of 3.5" and 6 of 2.5" HDG carriage bolts, nuts and washers) |                                                           |                                          |                                                                |                                                                                                         |                              |        |      |          |  |  |