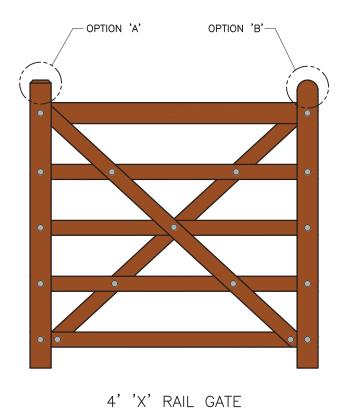

THIRD LAYER

BUILDING STEPS

PRODUCT DESCRIPTION:

4' 'X' RAIL GATE COMPONENTS

ALL DIMENSIONS ±0.125"

OPTION 'A'

OPTION 'B'

PROPERTY OF: