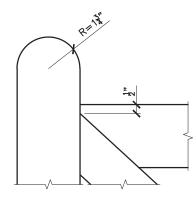

SNUG COTTAGE Est 1995 HARDWARE PRODUCT DESCRIPTION:

TOP RAIL AND STILE DETAIL

ALL DIMENSIONS ±0.125"