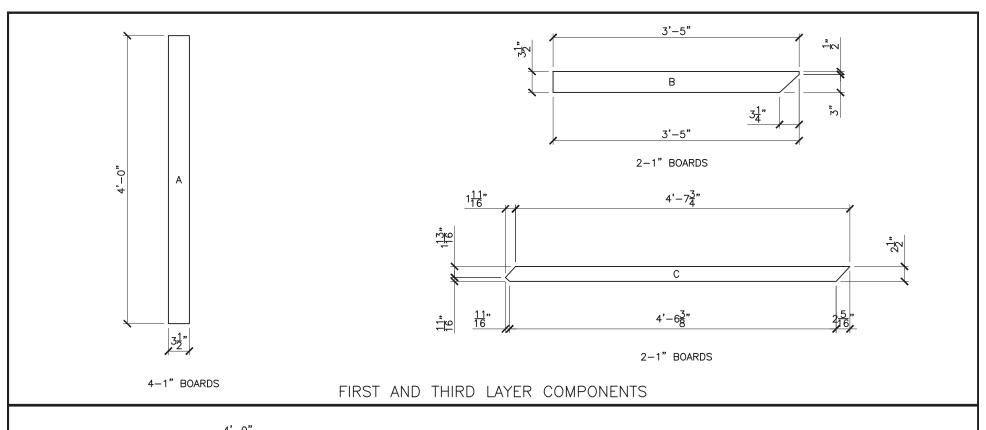

4' 'X' RAIL GATE

GATE DIMENSIONS

PROPERTY OF:

PRODUCT DESCRIPTION:

4' 'X' RAIL GATE

ALL DIMENSIONS ±0.125"

FIRST LAYER

SECOND LAYER

THIRD LAYER

BUILDING STEPS

PRODUCT DESCRIPTION:

4' 'X' RAIL GATE COMPONENTS

ALL DIMENSIONS ±0.125"

OPTION 'A'

OPTION 'B'

PROPERTY OF: