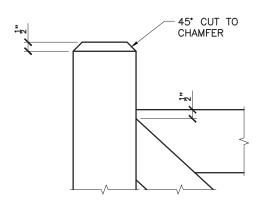

SNUG COTTAGE Est 1995 HARDWARE PRODUCT DESCRIPTION:

TOP RAIL AND STILE DETAIL

ALL DIMENSIONS ±0.125"