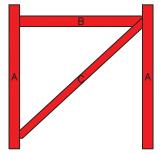

SNUG COTTAGE Est 1995 HARDWARE PRODUCT DESCRIPTION:

TOP RAIL AND STILE DETAIL

ALL DIMENSIONS ±0.125"