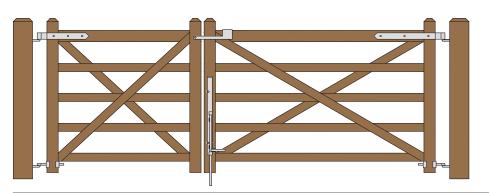

## X RAIL GATE PLAN Double Gate Configuration

4' & 6' wide by 48" tall gates - hung between the posts - using Central Eye Hinges (Product Code #8312).

| Distance between gate and hinge post | Α |
|--------------------------------------|---|
| Width of Left Gate                   | В |
| Distance between gates               | С |
| Width of Right Gate                  | D |
| Distance between gate and hinge post | Е |
| Total distance between posts         | F |

| HARDWARE REQUIRED                                                                                                                                                         |                                                                                                       |                                          |      |                                                                                                |    |    |      |           |  |  |
|---------------------------------------------------------------------------------------------------------------------------------------------------------------------------|-------------------------------------------------------------------------------------------------------|------------------------------------------|------|------------------------------------------------------------------------------------------------|----|----|------|-----------|--|--|
| Finish Options Available                                                                                                                                                  | Galvanized Finish                                                                                     | Black Powder Coat over Galvanized Finish |      |                                                                                                |    |    |      |           |  |  |
| Plan Specified Required Hardware  Central Eye Hinge Advantages                                                                                                            |                                                                                                       |                                          |      |                                                                                                |    |    |      |           |  |  |
|                                                                                                                                                                           | 1 of 8312-\$122 and 1 of 8312-\$182                                                                   | 1 of 8312-S12P and 1 of 8312-S18P        | 0    | Opens both ways 100 degrees.                                                                   |    |    |      |           |  |  |
| <b>Both Sets Include:</b> All fasteners are included with hardware                                                                                                        | one 12 inch double strap (8312-422 or 8312-42SP) and one 18 inch double strap (8312-482 or 8312-48SP) |                                          |      | Incredible amount of adjustment. Easy operation. Very strong.                                  |    |    |      |           |  |  |
|                                                                                                                                                                           | two adjustable bottom gate fitting (8250-002 or 8250-00P)                                             |                                          |      | very sitorig.                                                                                  |    |    |      |           |  |  |
|                                                                                                                                                                           | four 12" adjustable gate pin (8801-122                                                                | 2 or 8801-12P)                           |      |                                                                                                |    |    |      |           |  |  |
| Vertical Cane Bolt(s)                                                                                                                                                     | 1 of 5000-242                                                                                         | 1 of 5000-24SP                           | D    | Dimensions (feet and inches)                                                                   |    |    |      |           |  |  |
| Central Latch Options                                                                                                                                                     |                                                                                                       |                                          |      | В                                                                                              | С  | D  | Е    | F         |  |  |
| Throw Over Gate Loop(shown)                                                                                                                                               | 4200-032                                                                                              | 4200-03SP                                | 4.5" | 4'                                                                                             | 1" | 6' | 4.5" | 10' - 10" |  |  |
| Slide Bolt Latch                                                                                                                                                          | 5002-L122                                                                                             | 5002-L12SP                               | 4.5" | 4'                                                                                             | 1" | 6' | 4.5" | 10' - 10" |  |  |
| Lumber Required                                                                                                                                                           |                                                                                                       |                                          |      |                                                                                                |    |    |      |           |  |  |
| Posts                                                                                                                                                                     | 2 of 8' x 6" x 6" (usually dressed out at 5.5" x 5.5")                                                |                                          |      |                                                                                                |    |    |      |           |  |  |
| Rails                                                                                                                                                                     | 3 of 8' x 1" x 5.5" and 3 of 12' x 1" x 5.5"                                                          |                                          |      | Rails, Stiles (uprights) and Diagonals                                                         |    |    |      |           |  |  |
| Stiles                                                                                                                                                                    | 4 of 8' x 1" x 5.5"<br>2 of 8' x 1" x 5.5"                                                            |                                          |      | made from full 1" thick lumber (commonly sold as decking lumber) or 1" rough cut lumber (4/4). |    |    |      |           |  |  |
| Diagonals                                                                                                                                                                 |                                                                                                       |                                          |      |                                                                                                |    |    |      |           |  |  |
| Filler Blocks                                                                                                                                                             | use off cuts from above                                                                               |                                          |      |                                                                                                |    |    |      |           |  |  |
| Fasteners Required for Gate Construction                                                                                                                                  |                                                                                                       |                                          |      |                                                                                                |    |    |      |           |  |  |
| 2 of <b>FP-X Rail</b> - Fastener Pack for "X" Rail Gate Build (Each pack includes 40 of 1.75" wood screws, 16 of 3.5" and 6 of 2.5" HDG carriage bolts, nuts and washers) |                                                                                                       |                                          |      |                                                                                                |    |    |      |           |  |  |