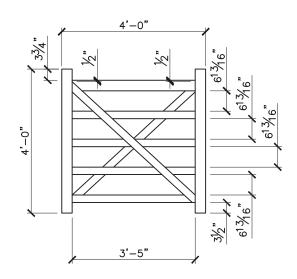

4' 'X' RAIL GATE

GATE DIMENSIONS

PROPERTY OF:

PRODUCT DESCRIPTION:

4' 'X' RAIL GATE

ALL DIMENSIONS ±0.125"

FIRST LAYER

SECOND LAYER

THIRD LAYER

BUILDING STEPS

SNUG COTTAGE

SAL 1995

HARDWARE

PRODUCT DESCRIPTION:

4' 'X' RAIL GATE COMPONENTS

ALL DIMENSIONS ±0.125"