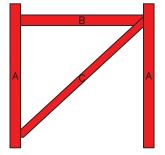

## X RAIL GATE PLAN Double Gate Configuration

4' & 6' wide by 48" tall gates - hung between the posts - using Central Eye Hinges (Product Code #8312).

| Distance between gate and hinge post | Α |
|--------------------------------------|---|
| Width of Left Gate                   | В |
| Distance between gates               | С |
| Width of Right Gate                  | D |
| Distance between gate and hinge post | Е |
| Total distance between posts         | F |