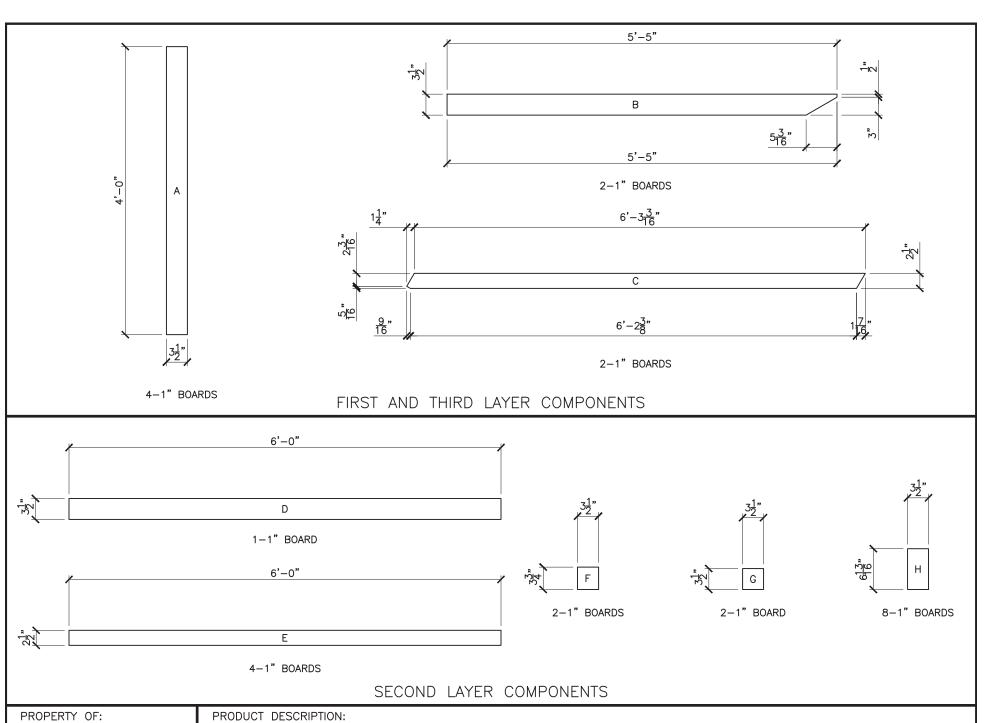

4' 'X' RAIL GATE

GATE DIMENSIONS

PROPERTY OF:

PRODUCT DESCRIPTION:

4' 'X' RAIL GATE

ALL DIMENSIONS ±0.125"

FIRST LAYER

SECOND LAYER

THIRD LAYER

BUILDING STEPS

SNUG COTTAGE

SAL 1995

HARDWARE

PRODUCT DESCRIPTION:

4' 'X' RAIL GATE COMPONENTS

ALL DIMENSIONS ±0.125"