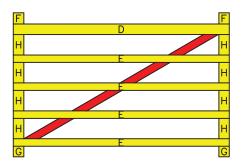

THIRD LAYER

BUILDING STEPS

SNUG COTTAGE

SAL 1995

HARDWARE

PRODUCT DESCRIPTION:

4' 'X' RAIL GATE COMPONENTS

ALL DIMENSIONS ±0.125"

THIRD LAYER

BUILDING STEPS

SNUG COTTAGE Set 1995 HARDWARE

6' 'X' RAIL GATE COMPONENTS

ALL DIMENSIONS ±0.125"

OPTION 'A'

OPTION 'B'

PROPERTY OF: