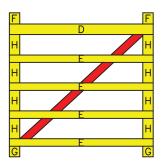

4' 'X' RAIL GATE

GATE DIMENSIONS

PROPERTY OF:

PRODUCT DESCRIPTION:

4' 'X' RAIL GATE

ALL DIMENSIONS ±0.125"

FIRST LAYER

SECOND LAYER

THIRD LAYER

BUILDING STEPS

SNUG COTTAGE

SAL 1995

HARDWARE

PRODUCT DESCRIPTION:

4' 'X' RAIL GATE COMPONENTS

ALL DIMENSIONS ±0.125"