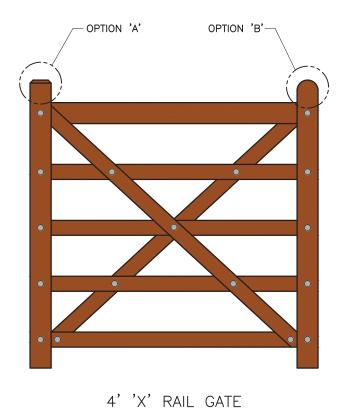

THIRD LAYER

BUILDING STEPS

SNUG COTTAGE Set 1995 HARDWARE

6' 'X' RAIL GATE COMPONENTS

ALL DIMENSIONS ±0.125"

OPTION 'A'

OPTION 'B'

PROPERTY OF:

PRODUCT DESCRIPTION:

TOP RAIL AND STILE DETAIL

ALL DIMENSIONS ±0.125"