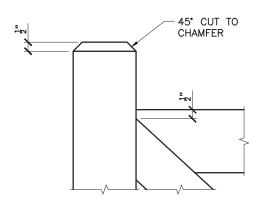

|                                          |      |                                                                                                |    |    |      |           |  |  |



4' 'X' RAIL GATE



GATE DIMENSIONS

PROPERTY OF:



PRODUCT DESCRIPTION:

4' 'X' RAIL GATE

ALL DIMENSIONS ±0.125"



FIRST LAYER



SECOND LAYER



THIRD LAYER

BUILDING STEPS





SNUG COTTAGE

SAL 1995

HARDWARE

PRODUCT DESCRIPTION:

4' 'X' RAIL GATE COMPONENTS

ALL DIMENSIONS ±0.125"



6' 'X' RAIL GATE



GATE DIMENSIONS

PROPERTY OF:



PRODUCT DESCRIPTION:

6' 'X' RAIL GATE

ALL DIMENSIONS ±0.125"



FIRST LAYER



SECOND LAYER



THIRD LAYER

BUILDING STEPS



SNUG COTTAGE Set 1995 HARDWARE

6' 'X' RAIL GATE COMPONENTS

ALL DIMENSIONS ±0.125"





OPTION 'A'



OPTION 'B'

PROPERTY OF:



PRODUCT DESCRIPTION:

TOP RAIL AND STILE DETAIL

ALL DIMENSIONS ±0.125"