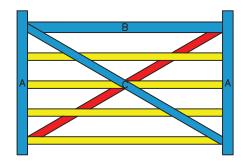

4' 'X' RAIL GATE

GATE DIMENSIONS

PROPERTY OF:

PRODUCT DESCRIPTION:

4' 'X' RAIL GATE

ALL DIMENSIONS ±0.125"

FIRST LAYER

SECOND LAYER

THIRD LAYER

BUILDING STEPS

SNUG COTTAGE

SAL 1995

HARDWARE

PRODUCT DESCRIPTION:

4' 'X' RAIL GATE COMPONENTS

ALL DIMENSIONS ±0.125"