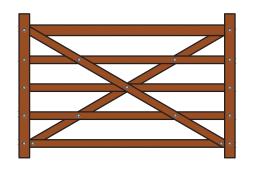

4' 'X' RAIL GATE

GATE DIMENSIONS

PROPERTY OF:

PRODUCT DESCRIPTION:

4' 'X' RAIL GATE

ALL DIMENSIONS ±0.125"

FIRST LAYER

SECOND LAYER

6' 'X' RAIL GATE

GATE DIMENSIONS

PROPERTY OF:

PRODUCT DESCRIPTION:

6' 'X' RAIL GATE

ALL DIMENSIONS ±0.125"

FIRST LAYER

SECOND LAYER