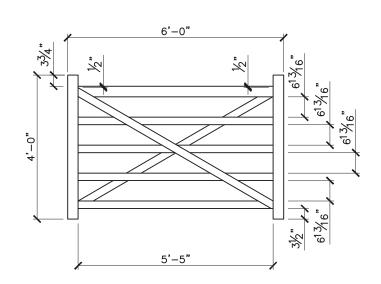

4' 'X' RAIL GATE

GATE DIMENSIONS

PROPERTY OF:

PRODUCT DESCRIPTION:

4' 'X' RAIL GATE

ALL DIMENSIONS ±0.125"

FIRST LAYER

SECOND LAYER

6' 'X' RAIL GATE

GATE DIMENSIONS

PROPERTY OF:

PRODUCT DESCRIPTION:

6' 'X' RAIL GATE

ALL DIMENSIONS ±0.125"

FIRST LAYER

SECOND LAYER