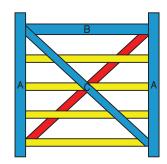

## X RAIL GATE PLAN Double Gate Configuration

4' & 6' wide by 48" tall gates - hung between the posts - using Central Eye Hinges (Product Code #8312).

| Distance between gate and hinge post | Α |
|--------------------------------------|---|
| Width of Left Gate                   | В |
| Distance between gates               | С |
| Width of Right Gate                  | D |
| Distance between gate and hinge post | Е |
| Total distance between posts         | F |

| HARDWARE REQUIRED                                                                                                                                                         |                                                                                                       |                                          |      |                                                                                                |    |    |      |           |  |  |
|---------------------------------------------------------------------------------------------------------------------------------------------------------------------------|-------------------------------------------------------------------------------------------------------|------------------------------------------|------|------------------------------------------------------------------------------------------------|----|----|------|-----------|--|--|
| Finish Options Available                                                                                                                                                  | Galvanized Finish                                                                                     | Black Powder Coat over Galvanized Finish |      |                                                                                                |    |    |      |           |  |  |
| Plan Specified Required Hardware  Central Eye Hinge Advantages                                                                                                            |                                                                                                       |                                          |      |                                                                                                |    |    |      |           |  |  |
|                                                                                                                                                                           | 1 of 8312-\$122 and 1 of 8312-\$182                                                                   | 1 of 8312-S12P and 1 of 8312-S18P        | 0    | Opens both ways 100 degrees.                                                                   |    |    |      |           |  |  |
| <b>Both Sets Include:</b> All fasteners are included with hardware                                                                                                        | one 12 inch double strap (8312-422 or 8312-42SP) and one 18 inch double strap (8312-482 or 8312-48SP) |                                          |      | Incredible amount of adjustment. Easy operation. Very strong.                                  |    |    |      |           |  |  |
|                                                                                                                                                                           | two adjustable bottom gate fitting (8250-002 or 8250-00P)                                             |                                          |      | very sitorig.                                                                                  |    |    |      |           |  |  |
|                                                                                                                                                                           | four 12" adjustable gate pin (8801-122                                                                | 2 or 8801-12P)                           |      |                                                                                                |    |    |      |           |  |  |
| Vertical Cane Bolt(s)                                                                                                                                                     | 1 of 5000-242                                                                                         | 1 of 5000-24SP                           | D    | Dimensions (feet and inches)                                                                   |    |    |      |           |  |  |
| Central Latch Options                                                                                                                                                     |                                                                                                       |                                          |      | В                                                                                              | С  | D  | Е    | F         |  |  |
| Throw Over Gate Loop(shown)                                                                                                                                               | 4200-032                                                                                              | 4200-03SP                                | 4.5" | 4'                                                                                             | 1" | 6' | 4.5" | 10' - 10" |  |  |
| Slide Bolt Latch                                                                                                                                                          | 5002-L122                                                                                             | 5002-L12SP                               | 4.5" | 4'                                                                                             | 1" | 6' | 4.5" | 10' - 10" |  |  |
| Lumber Required                                                                                                                                                           |                                                                                                       |                                          |      |                                                                                                |    |    |      |           |  |  |
| Posts                                                                                                                                                                     | 2 of 8' x 6" x 6" (usually dressed out at 5.5" x 5.5")                                                |                                          |      |                                                                                                |    |    |      |           |  |  |
| Rails                                                                                                                                                                     | 3 of 8' x 1" x 5.5" and 3 of 12' x 1" x 5.5"                                                          |                                          |      | Rails, Stiles (uprights) and Diagonals                                                         |    |    |      |           |  |  |
| Stiles                                                                                                                                                                    | 4 of 8' x 1" x 5.5"<br>2 of 8' x 1" x 5.5"                                                            |                                          |      | made from full 1" thick lumber (commonly sold as decking lumber) or 1" rough cut lumber (4/4). |    |    |      |           |  |  |
| Diagonals                                                                                                                                                                 |                                                                                                       |                                          |      |                                                                                                |    |    |      |           |  |  |
| Filler Blocks                                                                                                                                                             | use off cuts from above                                                                               |                                          |      |                                                                                                |    |    |      |           |  |  |
| Fasteners Required for Gate Construction                                                                                                                                  |                                                                                                       |                                          |      |                                                                                                |    |    |      |           |  |  |
| 2 of <b>FP-X Rail</b> - Fastener Pack for "X" Rail Gate Build (Each pack includes 40 of 1.75" wood screws, 16 of 3.5" and 6 of 2.5" HDG carriage bolts, nuts and washers) |                                                                                                       |                                          |      |                                                                                                |    |    |      |           |  |  |