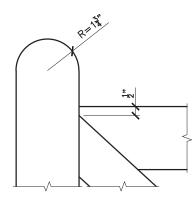

|                                          |      |                                                                                                |    |    |      |           |  |  |



4' 'X' RAIL GATE



GATE DIMENSIONS

PROPERTY OF:



PRODUCT DESCRIPTION:

4' 'X' RAIL GATE

ALL DIMENSIONS ±0.125"



FIRST LAYER



SECOND LAYER



THIRD LAYER

BUILDING STEPS





SNUG COTTAGE

SAL 1995

HARDWARE

PRODUCT DESCRIPTION:

4' 'X' RAIL GATE COMPONENTS

ALL DIMENSIONS ±0.125"



6' 'X' RAIL GATE



GATE DIMENSIONS

PROPERTY OF:



PRODUCT DESCRIPTION:

6' 'X' RAIL GATE

ALL DIMENSIONS ±0.125"



FIRST LAYER



SECOND LAYER



THIRD LAYER

BUILDING STEPS



SNUG COTTAGE Set 1995 HARDWARE

6' 'X' RAIL GATE COMPONENTS

ALL DIMENSIONS ±0.125"





OPTION 'A'



OPTION 'B'

PROPERTY OF:



PRODUCT DESCRIPTION:

TOP RAIL AND STILE DETAIL

ALL DIMENSIONS ±0.125"