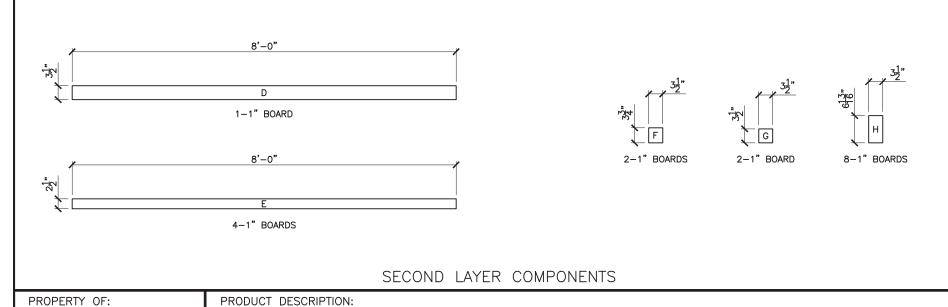

4' 'X' RAIL GATE

GATE DIMENSIONS

PROPERTY OF:

PRODUCT DESCRIPTION:

4' 'X' RAIL GATE

ALL DIMENSIONS ±0.125"

FIRST LAYER

SECOND LAYER

THIRD LAYER

BUILDING STEPS

SNUG COTTAGE

SAL 1995

HARDWARE

PRODUCT DESCRIPTION:

4' 'X' RAIL GATE COMPONENTS

ALL DIMENSIONS ±0.125"