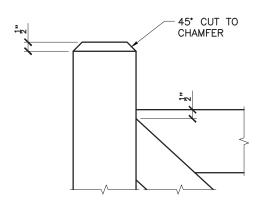

8' 'X' RAIL GATE COMPONENTS

ALL DIMENSIONS ±0.125"

HARDWARE

OPTION 'A'

OPTION 'B'

PROPERTY OF:

PRODUCT DESCRIPTION:

TOP RAIL AND STILE DETAIL

ALL DIMENSIONS ±0.125"