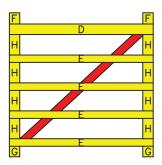

4' 'X' RAIL GATE

GATE DIMENSIONS

PROPERTY OF:

PRODUCT DESCRIPTION:

4' 'X' RAIL GATE

ALL DIMENSIONS ±0.125"

FIRST LAYER

SECOND LAYER