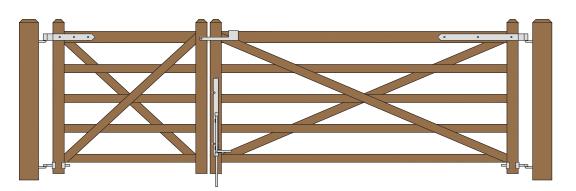

## X RAIL GATE PLAN Double Gate Configuration

4' & 8' wide by 48" tall gates - hung between the posts - using Central Eye Hinges (Product Code #8312).

| Distance between gate and hinge post | Α |
|--------------------------------------|---|
| Width of Left Gate                   | В |
| Distance between gates               | С |
| Width of Right Gate                  | D |
| Distance between gate and hinge post | Е |
| Total distance between posts         | F |

| HARDWARE REQUIRED                                                                                                                                                         |                                                                                                       |                                          |      |                                                                                                               |    |                              |      |            |  |  |
|---------------------------------------------------------------------------------------------------------------------------------------------------------------------------|-------------------------------------------------------------------------------------------------------|------------------------------------------|------|---------------------------------------------------------------------------------------------------------------|----|------------------------------|------|------------|--|--|
| Finish Options Available                                                                                                                                                  | Galvanized Finish                                                                                     | Black Powder Coat over Galvanized Finish |      |                                                                                                               |    |                              |      |            |  |  |
| Plan Specified Required Hardware                                                                                                                                          |                                                                                                       |                                          |      |                                                                                                               |    | Central Eye Hinge Advantages |      |            |  |  |
|                                                                                                                                                                           | 1 of 8312-\$122 and 1 of 8312-\$242                                                                   | 1 of 8312-S12P and 1 of 8312-S24P        | O    | Opens both ways 100 degrees.                                                                                  |    |                              |      |            |  |  |
| <b>Both Sets Include:</b> All fasteners are included with hardware                                                                                                        | one 12 inch double strap (8312-422 or 8312-42SP) and one 24 inch double strap (8312-542 or 8312-54SP) |                                          |      | Incredible amount of adjustment.<br>Easy operation.<br>Very strong.                                           |    |                              |      |            |  |  |
|                                                                                                                                                                           | two adjustable bottom gate fitting (8250-002 or 8250-00P)                                             |                                          |      | very sirong.                                                                                                  |    |                              |      |            |  |  |
|                                                                                                                                                                           | four 12" adjustable gate pin (8801-122 or 8801-12P)                                                   |                                          |      |                                                                                                               |    |                              |      |            |  |  |
| Vertical Cane Bolt(s)                                                                                                                                                     | 1 of 5000-242                                                                                         | 1 of 5000-24SP                           | D    | Dimensions (feet and inches)                                                                                  |    |                              |      |            |  |  |
| Central Latch Options                                                                                                                                                     |                                                                                                       |                                          |      | В                                                                                                             | С  | D                            | Е    | F          |  |  |
| Throw Over Gate Loop(shown)                                                                                                                                               | 4200-032                                                                                              | 4200-03SP                                | 4.5" | 4'                                                                                                            | 1" | 8'                           | 4.5" | 12' - 10'' |  |  |
| Slide Bolt Latch                                                                                                                                                          | 5002-L122                                                                                             | 5002-L12SP                               | 4.5" | 4'                                                                                                            | 1" | 8'                           | 4.5" | 12' - 10'' |  |  |
| Lumber Required                                                                                                                                                           |                                                                                                       |                                          |      |                                                                                                               |    |                              |      |            |  |  |
| Posts                                                                                                                                                                     | 2 of 8' x 6" x 6" (usually dressed out a                                                              | † 5.5" x 5.5")                           |      |                                                                                                               |    |                              |      |            |  |  |
| Rails                                                                                                                                                                     | 8 of 8' x 1" x 5.5"                                                                                   |                                          |      | Rails, Stiles (uprights) and Diagonals<br>made from full 1" thick lumber<br>(commonly sold as decking lumber) |    |                              |      |            |  |  |
| Stiles                                                                                                                                                                    | 4 of 8' x 1" x 5.5"                                                                                   |                                          |      |                                                                                                               |    |                              |      |            |  |  |
| Diagonals                                                                                                                                                                 | 1 of 8' x 1" x 5.5" and 1 of 10' x 1" x 5.5"                                                          |                                          |      | or 1" rough cut lumber (4/4).                                                                                 |    |                              |      |            |  |  |
| Filler Blocks                                                                                                                                                             | use off cuts from above                                                                               |                                          |      |                                                                                                               |    |                              |      |            |  |  |
| Fasteners Required for Gate Construction                                                                                                                                  |                                                                                                       |                                          |      |                                                                                                               |    |                              |      |            |  |  |
| 2 of <b>FP-X Rail</b> - Fastener Pack for "X" Rail Gate Build (Each pack includes 40 of 1.75" wood screws, 16 of 3.5" and 6 of 2.5" HDG carriage bolts, nuts and washers) |                                                                                                       |                                          |      |                                                                                                               |    |                              |      |            |  |  |