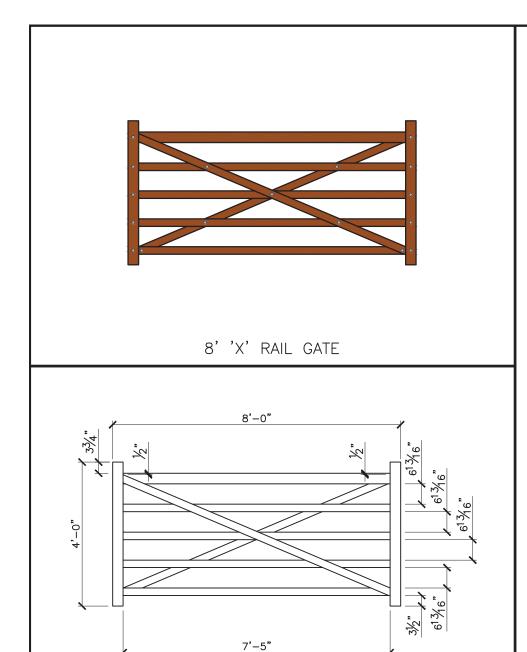

PROPERTY OF:

SNUG COTTAGE Est 1995 HARDWARE PRODUCT DESCRIPTION:

8' 'X' RAIL GATE

ALL DIMENSIONS ±0.125"

FIRST LAYER

SECOND LAYER

THIRD LAYER

BUILDING STEPS

8' 'X' RAIL GATE COMPONENTS

ALL DIMENSIONS ±0.125"

HARDWARE

OPTION 'A'

OPTION 'B'

PROPERTY OF:

PRODUCT DESCRIPTION:

TOP RAIL AND STILE DETAIL