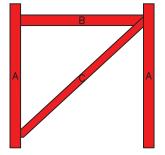

## X RAIL GATE PLAN Double Gate Configuration

4' & 8' wide by 48" tall gates - hung between the posts - using Central Eye Hinges (Product Code #8312).

| Distance between gate and hinge post | Α |
|--------------------------------------|---|
| Width of Left Gate                   | В |
| Distance between gates               | С |
| Width of Right Gate                  | D |
| Distance between gate and hinge post | Е |
| Total distance between posts         | F |