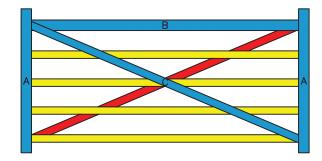

THIRD LAYER

BUILDING STEPS

SNUG COTTAGE

SAL 1995

HARDWARE

PRODUCT DESCRIPTION:

4' 'X' RAIL GATE COMPONENTS

ALL DIMENSIONS ±0.125"