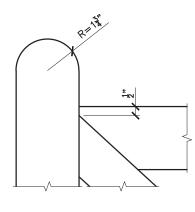

8' 'X' RAIL GATE COMPONENTS

ALL DIMENSIONS ±0.125"

HARDWARE

OPTION 'A'

OPTION 'B'

PROPERTY OF:

PRODUCT DESCRIPTION:

TOP RAIL AND STILE DETAIL

ALL DIMENSIONS ±0.125"