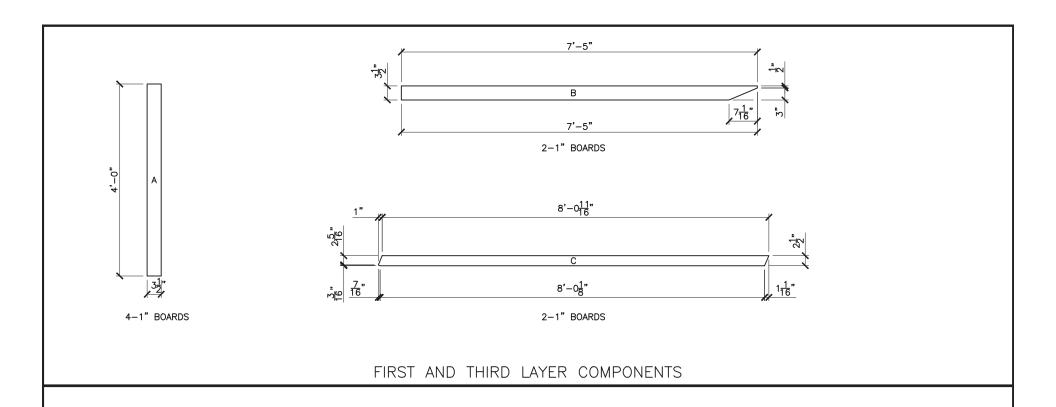

4' 'X' RAIL GATE

GATE DIMENSIONS

PROPERTY OF:

PRODUCT DESCRIPTION:

4' 'X' RAIL GATE

ALL DIMENSIONS ±0.125"

FIRST LAYER

SECOND LAYER

THIRD LAYER

BUILDING STEPS

SNUG COTTAGE

SAL 1995

HARDWARE

PRODUCT DESCRIPTION:

4' 'X' RAIL GATE COMPONENTS

ALL DIMENSIONS ±0.125"