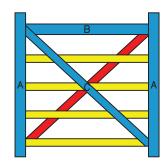

## X RAIL GATE PLAN Double Gate Configuration

4' & 8' wide by 48" tall gates - hung between the posts - using Central Eye Hinges (Product Code #8312).

| Distance between gate and hinge post | Α |
|--------------------------------------|---|
| Width of Left Gate                   | В |
| Distance between gates               | С |
| Width of Right Gate                  | D |
| Distance between gate and hinge post | Е |
| Total distance between posts         | F |