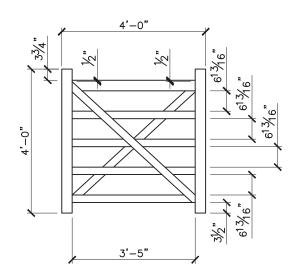

4' 'X' RAIL GATE

GATE DIMENSIONS

PROPERTY OF:

PRODUCT DESCRIPTION:

4' 'X' RAIL GATE

ALL DIMENSIONS ±0.125"

FIRST LAYER

SECOND LAYER