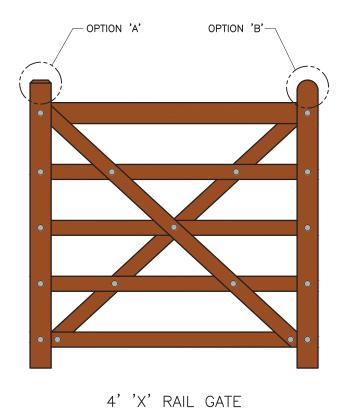

4' 'X' RAIL GATE

GATE DIMENSIONS

PROPERTY OF:

PRODUCT DESCRIPTION:

4' 'X' RAIL GATE

ALL DIMENSIONS ±0.125"

FIRST LAYER

SECOND LAYER

THIRD LAYER

BUILDING STEPS

SNUG COTTAGE

SAL 1995

HARDWARE

PRODUCT DESCRIPTION:

4' 'X' RAIL GATE COMPONENTS

ALL DIMENSIONS ±0.125"