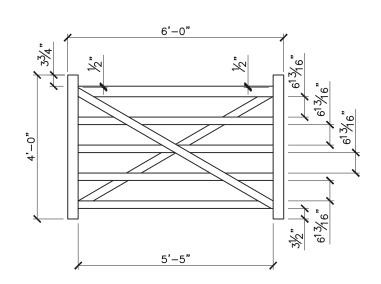

6' 'X' RAIL GATE

GATE DIMENSIONS

PROPERTY OF:

PRODUCT DESCRIPTION:

6' 'X' RAIL GATE

ALL DIMENSIONS ±0.125"

FIRST LAYER

SECOND LAYER

THIRD LAYER

BUILDING STEPS

SNUG COTTAGE Set 1995 HARDWARE

6' 'X' RAIL GATE COMPONENTS

ALL DIMENSIONS ±0.125"

OPTION 'A'

OPTION 'B'

PROPERTY OF: