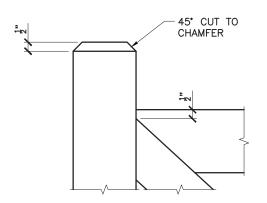

SNUG COTTAGE Sat 1995 HARDWARE PRODUCT DESCRIPTION:

TOP RAIL AND STILE DETAIL

ALL DIMENSIONS ±0.125"