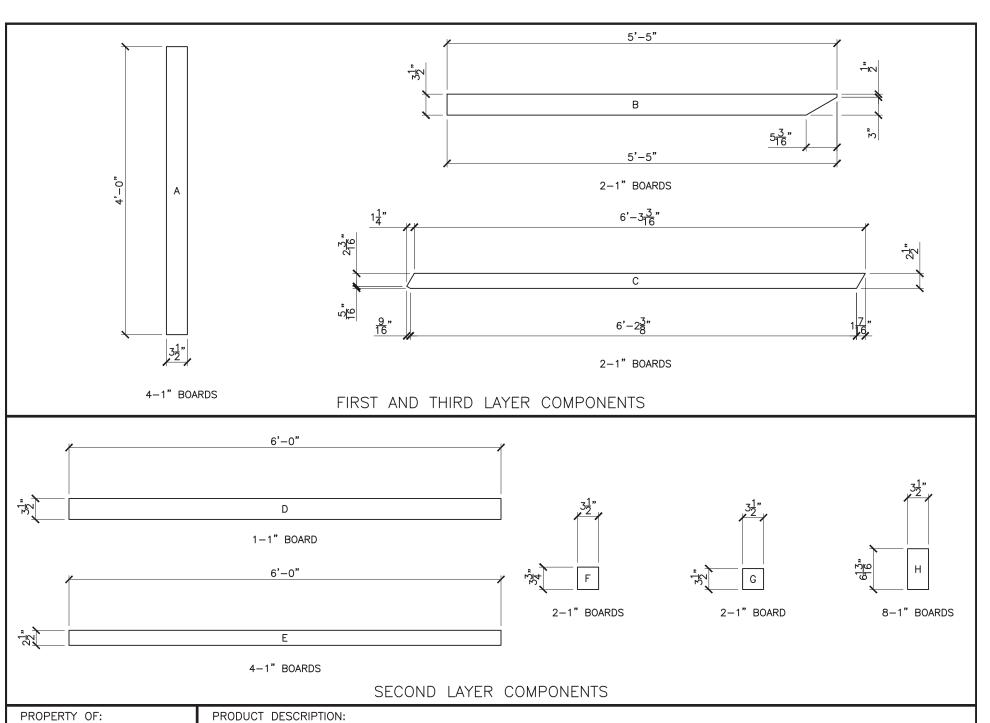

THIRD LAYER

BUILDING STEPS

SNUG COTTAGE Set 1995 HARDWARE

6' 'X' RAIL GATE COMPONENTS

ALL DIMENSIONS ±0.125"

OPTION 'A'

OPTION 'B'

PROPERTY OF:

SNUG COTTAGE Sat 1995 HARDWARE PRODUCT DESCRIPTION:

TOP RAIL AND STILE DETAIL

ALL DIMENSIONS ±0.125"