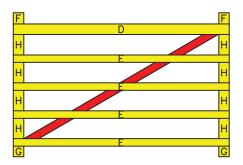

6' 'X' RAIL GATE

GATE DIMENSIONS

PROPERTY OF:

PRODUCT DESCRIPTION:

6' 'X' RAIL GATE

ALL DIMENSIONS ±0.125"

FIRST LAYER

SECOND LAYER

THIRD LAYER

BUILDING STEPS

SNUG COTTAGE Set 1995 HARDWARE

6' 'X' RAIL GATE COMPONENTS

ALL DIMENSIONS ±0.125"

OPTION 'A'

OPTION 'B'

PROPERTY OF: