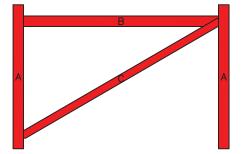

## X RAIL GATE PLAN Double Gate Configuration

**Two 6' wide by 48" tall gates** - hung between the posts - using Central Eye Hinges (Product Code #8312).

| Distance between gate and hinge post | Α |
|--------------------------------------|---|
| Width of Left Gate                   | В |
| Distance between gates               | С |
| Width of Right Gate                  | D |
| Distance between gate and hinge post | Е |
| Total distance between posts         | F |