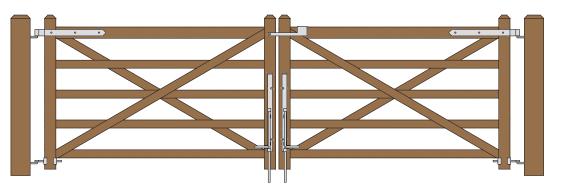

## X RAIL GATE PLAN Double Gate Configuration

**Two 6' wide by 48" tall gates** - hung between the posts - using Central Eye Hinges (Product Code #8312).

| Distance between gate and hinge post | Α |
|--------------------------------------|---|
| Width of Left Gate                   | В |
| Distance between gates               | С |
| Width of Right Gate                  | D |
| Distance between gate and hinge post | Е |
| Total distance between posts         | F |