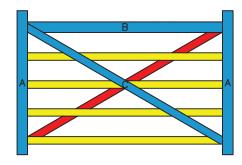

6' 'X' RAIL GATE

GATE DIMENSIONS

PROPERTY OF:

PRODUCT DESCRIPTION:

6' 'X' RAIL GATE

ALL DIMENSIONS ±0.125"

FIRST LAYER

SECOND LAYER

THIRD LAYER

BUILDING STEPS

SNUG COTTAGE Set 1995 HARDWARE

6' 'X' RAIL GATE COMPONENTS

ALL DIMENSIONS ±0.125"

OPTION 'A'

OPTION 'B'

PROPERTY OF: