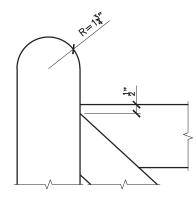

SNUG COTTAGE Sat 1995 HARDWARE PRODUCT DESCRIPTION:

TOP RAIL AND STILE DETAIL

ALL DIMENSIONS ±0.125"