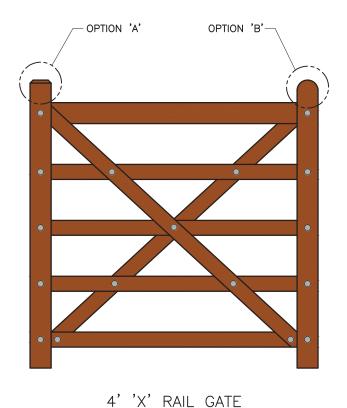

THIRD LAYER

BUILDING STEPS

SNUG COTTAGE Set 1995 HARDWARE

6' 'X' RAIL GATE COMPONENTS

ALL DIMENSIONS ±0.125"

OPTION 'A'

OPTION 'B'

PROPERTY OF: