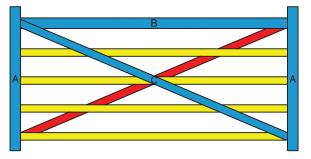

## X RAIL GATE PLAN Double Gate Configuration

**Two 8' wide by 48" tall gates** - hung between the posts - using Central Eye Hinges (Product Code #8312).

|                                                                          |                                                           | HARDWARE REQUIRED                                      |                              |                                                                                                                                                |        |        |         |            |
|--------------------------------------------------------------------------|-----------------------------------------------------------|--------------------------------------------------------|------------------------------|------------------------------------------------------------------------------------------------------------------------------------------------|--------|--------|---------|------------|
| Finish Options Available                                                 | Galvanized Finish                                         | Black Powder Coat over Galvanized Finish               |                              |                                                                                                                                                |        |        |         |            |
| Plan Specified Required Hardware                                         |                                                           |                                                        |                              | Central Eye Hinge Advantages                                                                                                                   |        |        |         |            |
|                                                                          | 2 of 8312-\$242                                           | 2 of 8312-S24P                                         | 0                            | Opens both ways 100 degrees.                                                                                                                   |        |        |         |            |
| <b>Both Sets Include:</b><br>All fasteners are included with<br>hardware | two 24 inch double strap (8312-542 or 8312-54SP)          |                                                        | Inci                         | <ul> <li>Incredible amount of adjustment.</li> <li>Easy operation.</li> <li>Very strong.</li> </ul>                                            |        |        |         |            |
|                                                                          | two adjustable bottom gate fitting (8250-002 or 8250-00P) |                                                        |                              |                                                                                                                                                |        |        |         |            |
|                                                                          | four 12" adjustable gate pin (8801-122 or 8801-12P)       |                                                        |                              |                                                                                                                                                |        |        |         |            |
| Vertical Cane Bolt(s)*                                                   | 2 of 5000-242                                             | 2 of 5000-24SP                                         | Dimensions (feet and inches) |                                                                                                                                                |        |        |         |            |
| Central Latch Options                                                    |                                                           |                                                        | А                            | В                                                                                                                                              | С      | D      | E       | F          |
| Throw Over Gate Loop(shown)                                              | 4200-032                                                  | 4200-03SP                                              | 4.5"                         | 8'                                                                                                                                             | 1"     | 8'     | 4.5"    | 16' - 10'' |
| Slide Bolt Latch                                                         | 5002-L122                                                 | 5002-L12SP                                             | 4.5"                         | 8'                                                                                                                                             | 1"     | 8'     | 4.5"    | 16' - 10'' |
|                                                                          |                                                           | Lumber Required                                        |                              |                                                                                                                                                |        |        |         |            |
| Posts                                                                    | 2 of 8' x 6" x 6" (usually dressed out at 5.5" x 5.5")    |                                                        |                              |                                                                                                                                                |        |        |         |            |
| Rails                                                                    | 10 of 8' x 1" x 5.5"<br>4 of 8' x 1" x 5.5"               |                                                        |                              | Rails, Stiles (uprights) and Diagonals<br>made from full 1" thick lumber<br>(commonly sold as decking lumber)<br>or 1" rough cut lumber (4/4). |        |        |         |            |
| Stiles                                                                   |                                                           |                                                        |                              |                                                                                                                                                |        |        |         |            |
| Diagonals                                                                | 2 of 10' x 1" x 5.5"                                      |                                                        |                              |                                                                                                                                                |        |        |         |            |
| Filler Blocks                                                            | use off cuts from above                                   |                                                        |                              |                                                                                                                                                |        |        |         |            |
|                                                                          | Fastener                                                  | s Required for Gate Construction                       |                              |                                                                                                                                                |        |        |         |            |
| 2 of FP-X Rail - Fastener Pack for                                       | "X" Rail Gate Build (Each pack inclu                      | udes 40 of 1.75" wood screws, 16 of 3.5" and 6 of 2.5" | HDG co                       | arriag                                                                                                                                         | e bolt | s, nut | s and y | washers)   |
| *One 24'' Cane Bolt (5000-242 or                                         | 5000-24SP) is required for central stc                    | ability but we recommend two for the added benefit     | of holdi                     | ng ga                                                                                                                                          | ates o | pen.   |         |            |