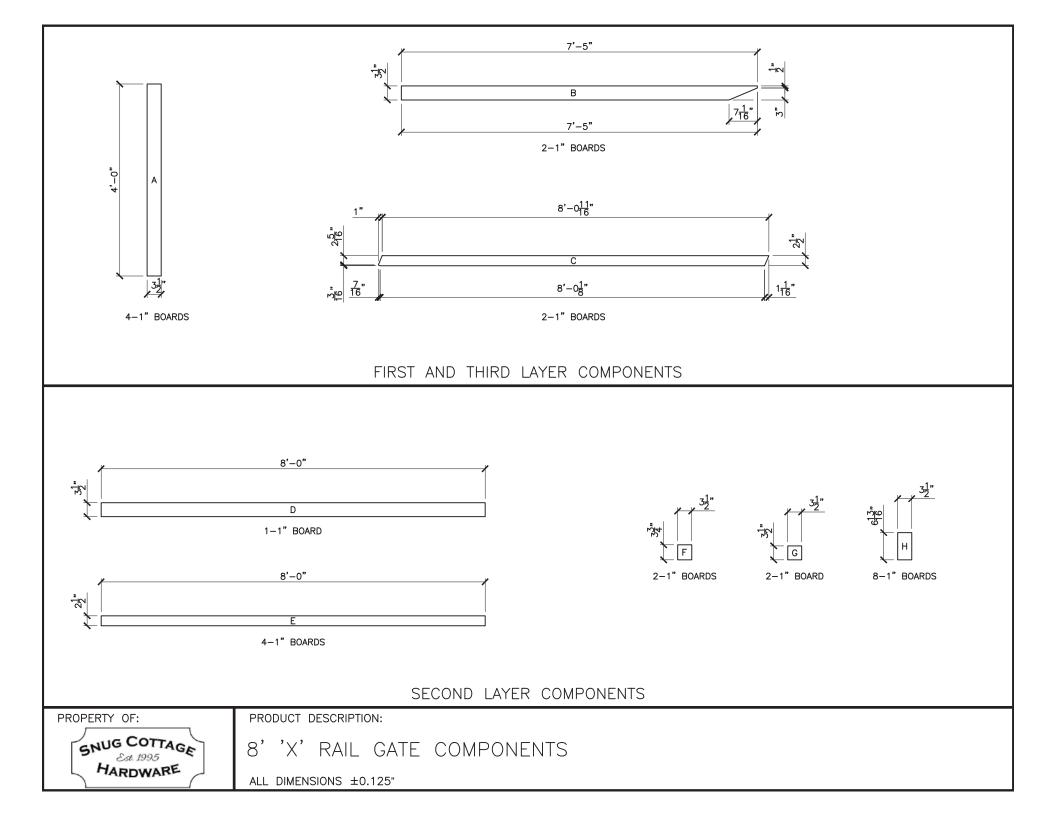

## X RAIL GATE PLAN Double Gate Configuration

**Two 8' wide by 48" tall gates** - hung between the posts - using Central Eye Hinges (Product Code #8312).

|                                                                          |                                                           | HARDWARE REQUIRED                                      |                              |                                                                                                                                                |        |        |         |            |
|--------------------------------------------------------------------------|-----------------------------------------------------------|--------------------------------------------------------|------------------------------|------------------------------------------------------------------------------------------------------------------------------------------------|--------|--------|---------|------------|
| Finish Options Available                                                 | Galvanized Finish                                         | Black Powder Coat over Galvanized Finish               |                              |                                                                                                                                                |        |        |         |            |
| Plan Specified Required Hardware                                         |                                                           |                                                        |                              | Central Eye Hinge Advantages                                                                                                                   |        |        |         |            |
|                                                                          | 2 of 8312-\$242                                           | 2 of 8312-S24P                                         | 0                            | Opens both ways 100 degrees.                                                                                                                   |        |        |         |            |
| <b>Both Sets Include:</b><br>All fasteners are included with<br>hardware | two 24 inch double strap (8312-542 or 8312-54SP)          |                                                        | Inci                         | <ul> <li>Incredible amount of adjustment.</li> <li>Easy operation.</li> <li>Very strong.</li> </ul>                                            |        |        |         |            |
|                                                                          | two adjustable bottom gate fitting (8250-002 or 8250-00P) |                                                        |                              |                                                                                                                                                |        |        |         |            |
|                                                                          | four 12" adjustable gate pin (8801-122 or 8801-12P)       |                                                        |                              |                                                                                                                                                |        |        |         |            |
| Vertical Cane Bolt(s)*                                                   | 2 of 5000-242                                             | 2 of 5000-24SP                                         | Dimensions (feet and inches) |                                                                                                                                                |        |        |         |            |
| Central Latch Options                                                    |                                                           |                                                        | А                            | В                                                                                                                                              | С      | D      | E       | F          |
| Throw Over Gate Loop(shown)                                              | 4200-032                                                  | 4200-03SP                                              | 4.5"                         | 8'                                                                                                                                             | 1"     | 8'     | 4.5"    | 16' - 10'' |
| Slide Bolt Latch                                                         | 5002-L122                                                 | 5002-L12SP                                             | 4.5"                         | 8'                                                                                                                                             | 1"     | 8'     | 4.5"    | 16' - 10'' |
|                                                                          |                                                           | Lumber Required                                        |                              |                                                                                                                                                |        |        |         |            |
| Posts                                                                    | 2 of 8' x 6" x 6" (usually dressed out at 5.5" x 5.5")    |                                                        |                              |                                                                                                                                                |        |        |         |            |
| Rails                                                                    | 10 of 8' x 1" x 5.5"<br>4 of 8' x 1" x 5.5"               |                                                        |                              | Rails, Stiles (uprights) and Diagonals<br>made from full 1" thick lumber<br>(commonly sold as decking lumber)<br>or 1" rough cut lumber (4/4). |        |        |         |            |
| Stiles                                                                   |                                                           |                                                        |                              |                                                                                                                                                |        |        |         |            |
| Diagonals                                                                | 2 of 10' x 1" x 5.5"                                      |                                                        |                              |                                                                                                                                                |        |        |         |            |
| Filler Blocks                                                            | use off cuts from above                                   |                                                        |                              |                                                                                                                                                |        |        |         |            |
|                                                                          | Fastener                                                  | s Required for Gate Construction                       |                              |                                                                                                                                                |        |        |         |            |
| 2 of FP-X Rail - Fastener Pack for                                       | "X" Rail Gate Build (Each pack inclu                      | udes 40 of 1.75" wood screws, 16 of 3.5" and 6 of 2.5" | HDG co                       | arriag                                                                                                                                         | e bolt | s, nut | s and y | washers)   |
| *One 24'' Cane Bolt (5000-242 or                                         | 5000-24SP) is required for central stc                    | ability but we recommend two for the added benefit     | of holdi                     | ng ga                                                                                                                                          | ates o | pen.   |         |            |

Download includes this materials list, component cutting and layout sheet. For a complete listing of our Free Gate Plans, please visit snugcottagehardware.com

FIRST LAYER

SECOND LAYER

THIRD LAYER

BUILDING STEPS