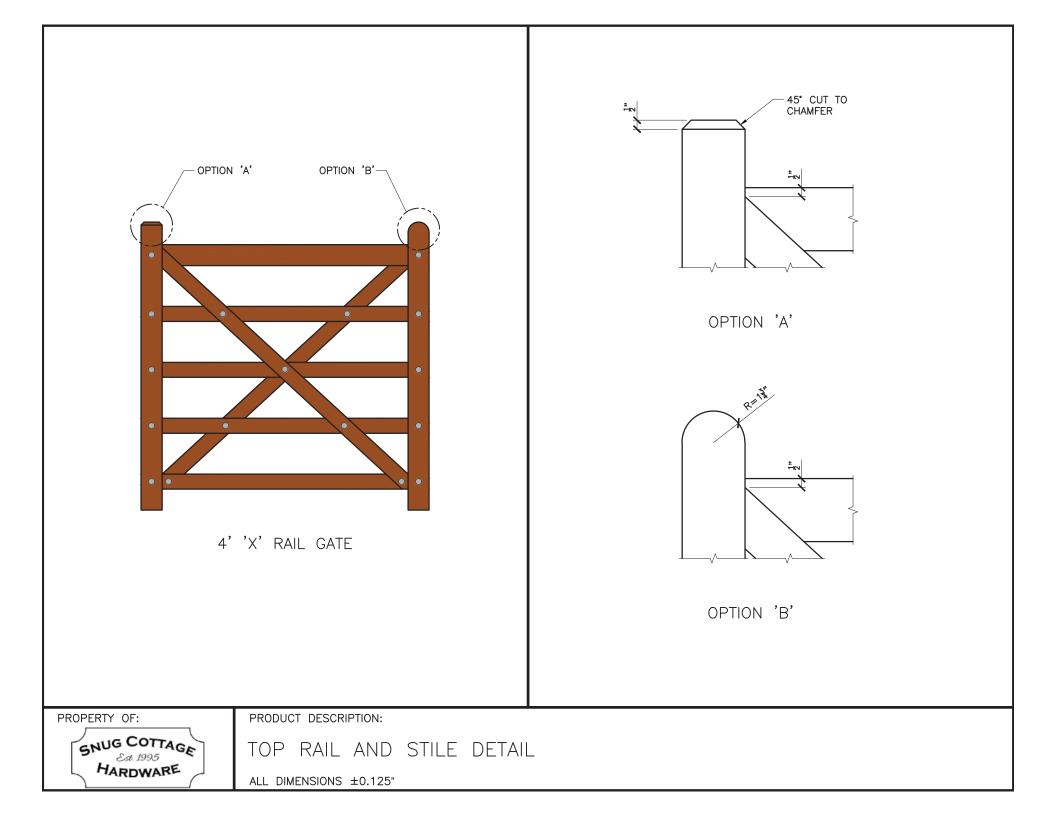

## X RAIL GATE PLAN Double Gate Configuration

**Two 8' wide by 48" tall gates** - hung between the posts - using Central Eye Hinges (Product Code #8312).

|                                                                          |                                                           | HARDWARE REQUIRED                                      |                              |                                                                                                                                                |        |        |         |            |
|--------------------------------------------------------------------------|-----------------------------------------------------------|--------------------------------------------------------|------------------------------|------------------------------------------------------------------------------------------------------------------------------------------------|--------|--------|---------|------------|
| Finish Options Available                                                 | Galvanized Finish                                         | Black Powder Coat over Galvanized Finish               |                              |                                                                                                                                                |        |        |         |            |
| Plan Specified Required Hardware                                         |                                                           |                                                        |                              | Central Eye Hinge Advantages                                                                                                                   |        |        |         |            |
|                                                                          | 2 of 8312-\$242                                           | 2 of 8312-S24P                                         | 0                            | Opens both ways 100 degrees.                                                                                                                   |        |        |         |            |
| <b>Both Sets Include:</b><br>All fasteners are included with<br>hardware | two 24 inch double strap (8312-542 or 8312-54SP)          |                                                        | Inci                         | <ul> <li>Incredible amount of adjustment.</li> <li>Easy operation.</li> <li>Very strong.</li> </ul>                                            |        |        |         |            |
|                                                                          | two adjustable bottom gate fitting (8250-002 or 8250-00P) |                                                        |                              |                                                                                                                                                |        |        |         |            |
|                                                                          | four 12" adjustable gate pin (8801-122 or 8801-12P)       |                                                        |                              |                                                                                                                                                |        |        |         |            |
| Vertical Cane Bolt(s)*                                                   | 2 of 5000-242                                             | 2 of 5000-24SP                                         | Dimensions (feet and inches) |                                                                                                                                                |        |        |         |            |
| Central Latch Options                                                    |                                                           |                                                        | А                            | В                                                                                                                                              | С      | D      | E       | F          |
| Throw Over Gate Loop(shown)                                              | 4200-032                                                  | 4200-03SP                                              | 4.5"                         | 8'                                                                                                                                             | 1"     | 8'     | 4.5"    | 16' - 10'' |
| Slide Bolt Latch                                                         | 5002-L122                                                 | 5002-L12SP                                             | 4.5"                         | 8'                                                                                                                                             | 1"     | 8'     | 4.5"    | 16' - 10'' |
|                                                                          |                                                           | Lumber Required                                        |                              |                                                                                                                                                |        |        |         |            |
| Posts                                                                    | 2 of 8' x 6" x 6" (usually dressed out at 5.5" x 5.5")    |                                                        |                              |                                                                                                                                                |        |        |         |            |
| Rails                                                                    | 10 of 8' x 1" x 5.5"<br>4 of 8' x 1" x 5.5"               |                                                        |                              | Rails, Stiles (uprights) and Diagonals<br>made from full 1" thick lumber<br>(commonly sold as decking lumber)<br>or 1" rough cut lumber (4/4). |        |        |         |            |
| Stiles                                                                   |                                                           |                                                        |                              |                                                                                                                                                |        |        |         |            |
| Diagonals                                                                | 2 of 10' x 1" x 5.5"                                      |                                                        |                              |                                                                                                                                                |        |        |         |            |
| Filler Blocks                                                            | use off cuts from above                                   |                                                        |                              |                                                                                                                                                |        |        |         |            |
|                                                                          | Fastener                                                  | s Required for Gate Construction                       |                              |                                                                                                                                                |        |        |         |            |
| 2 of FP-X Rail - Fastener Pack for                                       | "X" Rail Gate Build (Each pack inclu                      | udes 40 of 1.75" wood screws, 16 of 3.5" and 6 of 2.5" | HDG co                       | arriag                                                                                                                                         | e bolt | s, nut | s and y | washers)   |
| *One 24'' Cane Bolt (5000-242 or                                         | 5000-24SP) is required for central stc                    | ability but we recommend two for the added benefit     | of holdi                     | ng ga                                                                                                                                          | ates o | pen.   |         |            |