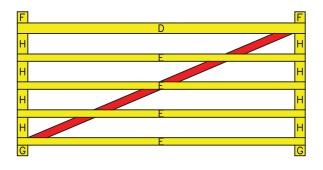

## X RAIL GATE PLAN Double Gate Configuration

**Two 8' wide by 48" tall gates** - hung between the posts - using Central Eye Hinges (Product Code #8312).

|                                                                          |                                                           | HARDWARE REQUIRED                                      |                              |                                                                                                                                                |        |        |         |            |
|--------------------------------------------------------------------------|-----------------------------------------------------------|--------------------------------------------------------|------------------------------|------------------------------------------------------------------------------------------------------------------------------------------------|--------|--------|---------|------------|
| Finish Options Available                                                 | Galvanized Finish                                         | Black Powder Coat over Galvanized Finish               |                              |                                                                                                                                                |        |        |         |            |
| Plan Specified Required Hardware                                         |                                                           |                                                        |                              | Central Eye Hinge Advantages                                                                                                                   |        |        |         |            |
|                                                                          | 2 of 8312-\$242                                           | 2 of 8312-S24P                                         | 0                            | Opens both ways 100 degrees.                                                                                                                   |        |        |         |            |
| <b>Both Sets Include:</b><br>All fasteners are included with<br>hardware | two 24 inch double strap (8312-542 or 8312-54SP)          |                                                        | Inci                         | <ul> <li>Incredible amount of adjustment.</li> <li>Easy operation.</li> <li>Very strong.</li> </ul>                                            |        |        |         |            |
|                                                                          | two adjustable bottom gate fitting (8250-002 or 8250-00P) |                                                        |                              |                                                                                                                                                |        |        |         |            |
|                                                                          | four 12" adjustable gate pin (8801-122 or 8801-12P)       |                                                        |                              |                                                                                                                                                |        |        |         |            |
| Vertical Cane Bolt(s)*                                                   | 2 of 5000-242                                             | 2 of 5000-24SP                                         | Dimensions (feet and inches) |                                                                                                                                                |        |        |         |            |
| Central Latch Options                                                    |                                                           |                                                        | А                            | В                                                                                                                                              | С      | D      | E       | F          |
| Throw Over Gate Loop(shown)                                              | 4200-032                                                  | 4200-03SP                                              | 4.5"                         | 8'                                                                                                                                             | 1"     | 8'     | 4.5"    | 16' - 10'' |
| Slide Bolt Latch                                                         | 5002-L122                                                 | 5002-L12SP                                             | 4.5"                         | 8'                                                                                                                                             | 1"     | 8'     | 4.5"    | 16' - 10'' |
|                                                                          |                                                           | Lumber Required                                        |                              |                                                                                                                                                |        |        |         |            |
| Posts                                                                    | 2 of 8' x 6" x 6" (usually dressed out at 5.5" x 5.5")    |                                                        |                              |                                                                                                                                                |        |        |         |            |
| Rails                                                                    | 10 of 8' x 1" x 5.5"<br>4 of 8' x 1" x 5.5"               |                                                        |                              | Rails, Stiles (uprights) and Diagonals<br>made from full 1" thick lumber<br>(commonly sold as decking lumber)<br>or 1" rough cut lumber (4/4). |        |        |         |            |
| Stiles                                                                   |                                                           |                                                        |                              |                                                                                                                                                |        |        |         |            |
| Diagonals                                                                | 2 of 10' x 1" x 5.5"                                      |                                                        |                              |                                                                                                                                                |        |        |         |            |
| Filler Blocks                                                            | use off cuts from above                                   |                                                        |                              |                                                                                                                                                |        |        |         |            |
|                                                                          | Fastener                                                  | s Required for Gate Construction                       |                              |                                                                                                                                                |        |        |         |            |
| 2 of FP-X Rail - Fastener Pack for                                       | "X" Rail Gate Build (Each pack inclu                      | udes 40 of 1.75" wood screws, 16 of 3.5" and 6 of 2.5" | HDG co                       | arriag                                                                                                                                         | e bolt | s, nut | s and y | washers)   |
| *One 24'' Cane Bolt (5000-242 or                                         | 5000-24SP) is required for central stc                    | ability but we recommend two for the added benefit     | of holdi                     | ng ga                                                                                                                                          | ates o | pen.   |         |            |