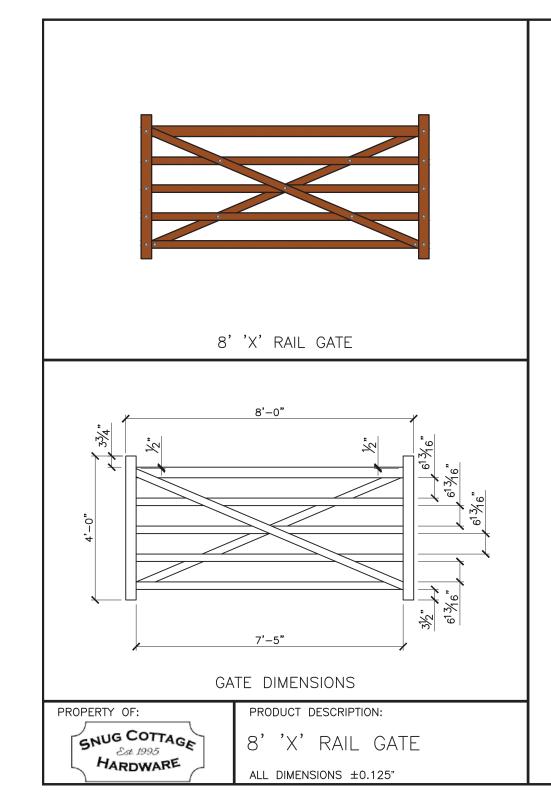

## X RAIL GATE PLAN Double Gate Configuration

**Two 8' wide by 48" tall gates** - hung between the posts - using Central Eye Hinges (Product Code #8312).

|                                                                          |                                                           | HARDWARE REQUIRED                                      |                              |                                                                                                                                                |        |        |         |            |
|--------------------------------------------------------------------------|-----------------------------------------------------------|--------------------------------------------------------|------------------------------|------------------------------------------------------------------------------------------------------------------------------------------------|--------|--------|---------|------------|
| Finish Options Available                                                 | Galvanized Finish                                         | Black Powder Coat over Galvanized Finish               |                              |                                                                                                                                                |        |        |         |            |
| Plan Specified Required Hardware                                         |                                                           |                                                        |                              | Central Eye Hinge Advantages                                                                                                                   |        |        |         |            |
|                                                                          | 2 of 8312-\$242                                           | 2 of 8312-S24P                                         | 0                            | Opens both ways 100 degrees.                                                                                                                   |        |        |         |            |
| <b>Both Sets Include:</b><br>All fasteners are included with<br>hardware | two 24 inch double strap (8312-542 or 8312-54SP)          |                                                        | Inci                         | <ul> <li>Incredible amount of adjustment.</li> <li>Easy operation.</li> <li>Very strong.</li> </ul>                                            |        |        |         |            |
|                                                                          | two adjustable bottom gate fitting (8250-002 or 8250-00P) |                                                        |                              |                                                                                                                                                |        |        |         |            |
|                                                                          | four 12" adjustable gate pin (8801-122 or 8801-12P)       |                                                        |                              |                                                                                                                                                |        |        |         |            |
| Vertical Cane Bolt(s)*                                                   | 2 of 5000-242                                             | 2 of 5000-24SP                                         | Dimensions (feet and inches) |                                                                                                                                                |        |        |         |            |
| Central Latch Options                                                    |                                                           |                                                        | А                            | В                                                                                                                                              | С      | D      | E       | F          |
| Throw Over Gate Loop(shown)                                              | 4200-032                                                  | 4200-03SP                                              | 4.5"                         | 8'                                                                                                                                             | 1"     | 8'     | 4.5"    | 16' - 10'' |
| Slide Bolt Latch                                                         | 5002-L122                                                 | 5002-L12SP                                             | 4.5"                         | 8'                                                                                                                                             | 1"     | 8'     | 4.5"    | 16' - 10'' |
|                                                                          |                                                           | Lumber Required                                        |                              |                                                                                                                                                |        |        |         |            |
| Posts                                                                    | 2 of 8' x 6" x 6" (usually dressed out at 5.5" x 5.5")    |                                                        |                              |                                                                                                                                                |        |        |         |            |
| Rails                                                                    | 10 of 8' x 1" x 5.5"<br>4 of 8' x 1" x 5.5"               |                                                        |                              | Rails, Stiles (uprights) and Diagonals<br>made from full 1" thick lumber<br>(commonly sold as decking lumber)<br>or 1" rough cut lumber (4/4). |        |        |         |            |
| Stiles                                                                   |                                                           |                                                        |                              |                                                                                                                                                |        |        |         |            |
| Diagonals                                                                | 2 of 10' x 1" x 5.5"                                      |                                                        |                              |                                                                                                                                                |        |        |         |            |
| Filler Blocks                                                            | use off cuts from above                                   |                                                        |                              |                                                                                                                                                |        |        |         |            |
|                                                                          | Fastener                                                  | s Required for Gate Construction                       |                              |                                                                                                                                                |        |        |         |            |
| 2 of FP-X Rail - Fastener Pack for                                       | "X" Rail Gate Build (Each pack inclu                      | udes 40 of 1.75" wood screws, 16 of 3.5" and 6 of 2.5" | HDG co                       | arriag                                                                                                                                         | e bolt | s, nut | s and y | washers)   |
| *One 24'' Cane Bolt (5000-242 or                                         | 5000-24SP) is required for central stc                    | ability but we recommend two for the added benefit     | of holdi                     | ng ga                                                                                                                                          | ates o | pen.   |         |            |