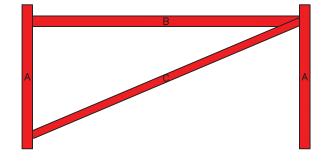

## X RAIL GATE PLAN Double Gate Configuration

**Two 8' wide by 48" tall gates** - hung between the posts - using Central Eye Hinges (Product Code #8312).

|                                                                          |                                                           | HARDWARE REQUIRED                                      |                              |                                                                                                                                                |        |        |         |            |
|--------------------------------------------------------------------------|-----------------------------------------------------------|--------------------------------------------------------|------------------------------|------------------------------------------------------------------------------------------------------------------------------------------------|--------|--------|---------|------------|
| Finish Options Available                                                 | Galvanized Finish                                         | Black Powder Coat over Galvanized Finish               |                              |                                                                                                                                                |        |        |         |            |
| Plan Specified Required Hardware                                         |                                                           |                                                        |                              | Central Eye Hinge Advantages                                                                                                                   |        |        |         |            |
|                                                                          | 2 of 8312-\$242                                           | 2 of 8312-S24P                                         | 0                            | Opens both ways 100 degrees.                                                                                                                   |        |        |         |            |
| <b>Both Sets Include:</b><br>All fasteners are included with<br>hardware | two 24 inch double strap (8312-542 or 8312-54SP)          |                                                        | Inci                         | <ul> <li>Incredible amount of adjustment.</li> <li>Easy operation.</li> <li>Very strong.</li> </ul>                                            |        |        |         |            |
|                                                                          | two adjustable bottom gate fitting (8250-002 or 8250-00P) |                                                        |                              |                                                                                                                                                |        |        |         |            |
|                                                                          | four 12" adjustable gate pin (8801-122 or 8801-12P)       |                                                        |                              |                                                                                                                                                |        |        |         |            |
| Vertical Cane Bolt(s)*                                                   | 2 of 5000-242                                             | 2 of 5000-24SP                                         | Dimensions (feet and inches) |                                                                                                                                                |        |        |         |            |
| Central Latch Options                                                    |                                                           |                                                        | А                            | В                                                                                                                                              | С      | D      | E       | F          |
| Throw Over Gate Loop(shown)                                              | 4200-032                                                  | 4200-03SP                                              | 4.5"                         | 8'                                                                                                                                             | 1"     | 8'     | 4.5"    | 16' - 10'' |
| Slide Bolt Latch                                                         | 5002-L122                                                 | 5002-L12SP                                             | 4.5"                         | 8'                                                                                                                                             | 1"     | 8'     | 4.5"    | 16' - 10'' |
|                                                                          |                                                           | Lumber Required                                        |                              |                                                                                                                                                |        |        |         |            |
| Posts                                                                    | 2 of 8' x 6" x 6" (usually dressed out at 5.5" x 5.5")    |                                                        |                              |                                                                                                                                                |        |        |         |            |
| Rails                                                                    | 10 of 8' x 1" x 5.5"<br>4 of 8' x 1" x 5.5"               |                                                        |                              | Rails, Stiles (uprights) and Diagonals<br>made from full 1" thick lumber<br>(commonly sold as decking lumber)<br>or 1" rough cut lumber (4/4). |        |        |         |            |
| Stiles                                                                   |                                                           |                                                        |                              |                                                                                                                                                |        |        |         |            |
| Diagonals                                                                | 2 of 10' x 1" x 5.5"                                      |                                                        |                              |                                                                                                                                                |        |        |         |            |
| Filler Blocks                                                            | use off cuts from above                                   |                                                        |                              |                                                                                                                                                |        |        |         |            |
|                                                                          | Fastener                                                  | s Required for Gate Construction                       |                              |                                                                                                                                                |        |        |         |            |
| 2 of FP-X Rail - Fastener Pack for                                       | "X" Rail Gate Build (Each pack inclu                      | udes 40 of 1.75" wood screws, 16 of 3.5" and 6 of 2.5" | HDG co                       | arriag                                                                                                                                         | e bolt | s, nut | s and y | washers)   |
| *One 24'' Cane Bolt (5000-242 or                                         | 5000-24SP) is required for central stc                    | ability but we recommend two for the added benefit     | of holdi                     | ng ga                                                                                                                                          | ates o | pen.   |         |            |