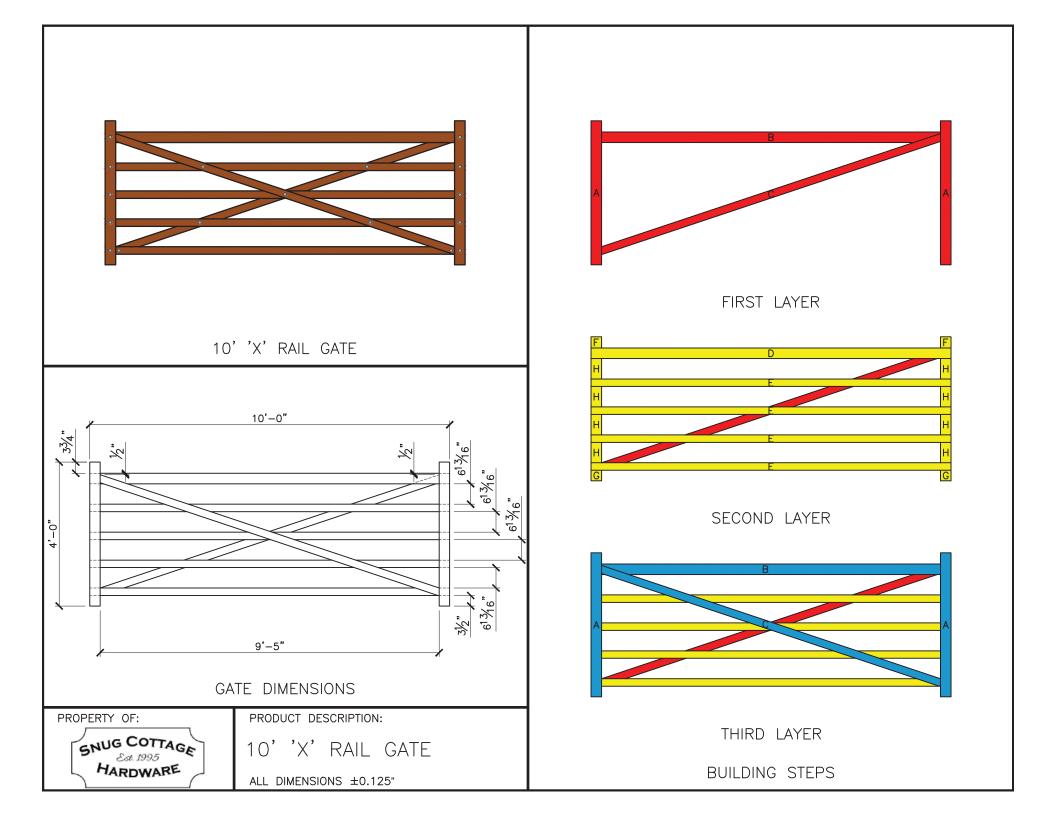

## X RAIL GATE PLAN Single Gate Configuration

**10' wide by 48" tall gate** - hung between the posts - using Central Eye Hinges (Product Code #8312).

| Distance between latch post and gate | Α |
|--------------------------------------|---|
| Width of Gate                        | В |
| Distance between gate and hinge post | С |
| Total distance between posts         | D |

|                                    |                                                           | HARDWARE REQUIRED                                    |                              |                                                                                                                            |         |             |  |
|------------------------------------|-----------------------------------------------------------|------------------------------------------------------|------------------------------|----------------------------------------------------------------------------------------------------------------------------|---------|-------------|--|
| Finish Options Available           | Galvanized Finish                                         | Black Powder Coat over Galvanized Finish             |                              |                                                                                                                            |         |             |  |
| Plan Specified Hinge Set           |                                                           |                                                      |                              | Central Eye Hinge Advantages Opens both ways 100 degrees.                                                                  |         |             |  |
| Each Set Includes:                 | 8312-\$242                                                | 8312-S24P                                            |                              | Incredible amount of adjustment.                                                                                           |         |             |  |
|                                    | one 24 inch double strap (8312-542 or 8312-54SP)          |                                                      |                              | Easy operation.  Very strong.                                                                                              |         |             |  |
| (All fasteners are included with   | one adjustable bottom gate fitting (8250-002 or 8250-00P) |                                                      | . Gry sirerigi               |                                                                                                                            |         |             |  |
| hardware)                          | two 12" adjustable gate pins (88                          | 01-122 or 8801-12P)                                  | Dimensions (feet and inches) |                                                                                                                            |         |             |  |
|                                    |                                                           | Latch Options                                        | А                            | В                                                                                                                          | С       | D           |  |
| Irish Gate Latch (shown)           | 8328-002                                                  | 8328-00SP                                            | 1"                           | 10'                                                                                                                        | 4.5"    | 10' - 5.5"  |  |
| Quick Catch                        | 4100-3\$\$                                                | 4100-3BSS                                            | 1.5"                         | 10'                                                                                                                        | 4.5"    | 10'-6"      |  |
| Spring Latch                       | 8327-002                                                  | 8327-00P                                             | 4''                          | 10'                                                                                                                        | 4.5''   | 10' - 8.5'' |  |
| Slide Bolt Latch                   | 5002-L122                                                 | 5002-L12SP                                           | 1"                           | 10'                                                                                                                        | 4.5"    | 10' - 5.5"  |  |
|                                    |                                                           | Optional Gate Holdback                               | A may                        | ans of ke                                                                                                                  | oning o | ata anan    |  |
| Heavy Duty Cabin Hook              | 4270-122                                                  | 4270-12SP                                            | Ame                          | A means of keeping gate oper                                                                                               |         |             |  |
|                                    |                                                           | Lumber Required                                      |                              |                                                                                                                            |         |             |  |
| Posts                              | 2 of 8' x 6" x 6" (usually dressed out at 5.5" x 5.5")    |                                                      |                              | Rails, Stiles (uprights) and Diagonals made from full 1" thick by 5.5" wide lumber (commonly sold as decking lumber) or 1" |         |             |  |
| Rails                              | 5 of 10' x 1" x 5.5"                                      |                                                      |                              |                                                                                                                            |         |             |  |
| Stiles                             | 2 of 8' x 1" x 5.5"                                       |                                                      |                              |                                                                                                                            |         |             |  |
| Diagonals                          | 1 of 12' x 1" x 5.5"                                      |                                                      | rough cut lumber (4/4).      |                                                                                                                            |         |             |  |
| Filler Blocks                      | use off cuts from above                                   |                                                      |                              |                                                                                                                            |         |             |  |
|                                    | Fasteners                                                 | Required for Gate Construction                       |                              |                                                                                                                            |         |             |  |
| FP-X Rail- Fastener Pack for "X" R | ail Gate Build (Includes 40 of 1.75" w                    | ood screws, 16 of 3.5" and 6 of 2.5" HDG carriage bo | lts, nuts and                | l washer                                                                                                                   | rs)     |             |  |