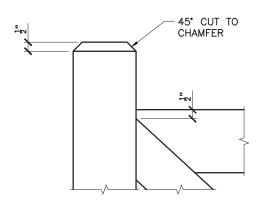

OPTION 'B'

PROPERTY OF:

SNUG COTTAGE Sat 1995 HARDWARE PRODUCT DESCRIPTION:

TOP RAIL AND STILE DETAIL

ALL DIMENSIONS ±0.125"