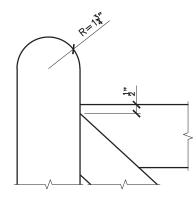

OPTION 'B'

PROPERTY OF:

SNUG COTTAGE Sat 1995 HARDWARE PRODUCT DESCRIPTION:

TOP RAIL AND STILE DETAIL

ALL DIMENSIONS ±0.125"