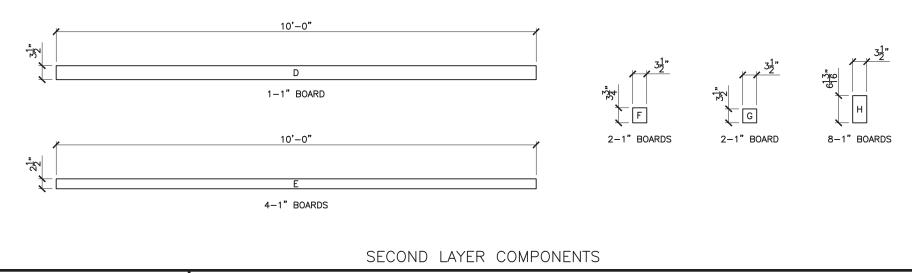

PROPERTY OF:

SNUG COTTAGE

Est 1995

HARDWARE

PRODUCT DESCRIPTION:

10' 'X' RAIL GATE COMPONENTS

ALL DIMENSIONS ±0.125"

OPTION 'A'