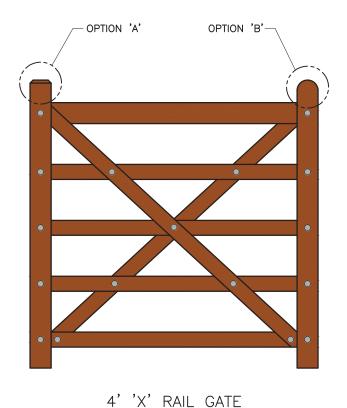

PROPERTY OF:

SNUG COTTAGE

Est 1995

HARDWARE

PRODUCT DESCRIPTION:

10' 'X' RAIL GATE COMPONENTS

ALL DIMENSIONS ±0.125"

OPTION 'A'

OPTION 'B'

PROPERTY OF:

SNUG COTTAGE Sat 1995 HARDWARE PRODUCT DESCRIPTION:

TOP RAIL AND STILE DETAIL

ALL DIMENSIONS ±0.125"