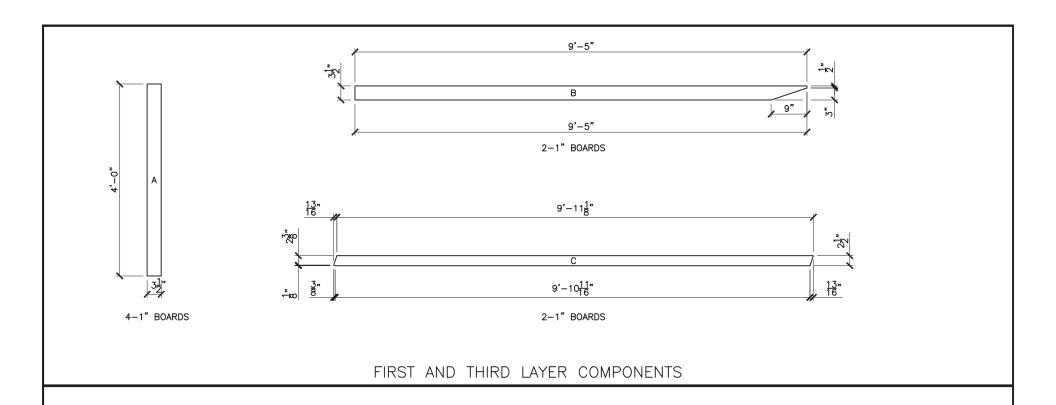

PROPERTY OF:

SNUG COTTAGE

Est 1995

HARDWARE

PRODUCT DESCRIPTION:

10' 'X' RAIL GATE COMPONENTS

ALL DIMENSIONS ±0.125"

OPTION 'A'