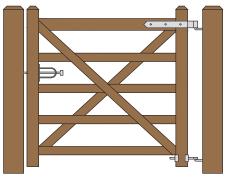

## X RAIL GATE PLAN Single Gate Configuration

**4' wide by 48" tall gate** - hung between the posts - using Central Eye Hinges (Product Code #8312).

| Distance between latch post and gate | А |
|--------------------------------------|---|
| Width of Gate                        | В |
| Distance between gate and hinge post | С |
| Total distance between posts         | D |