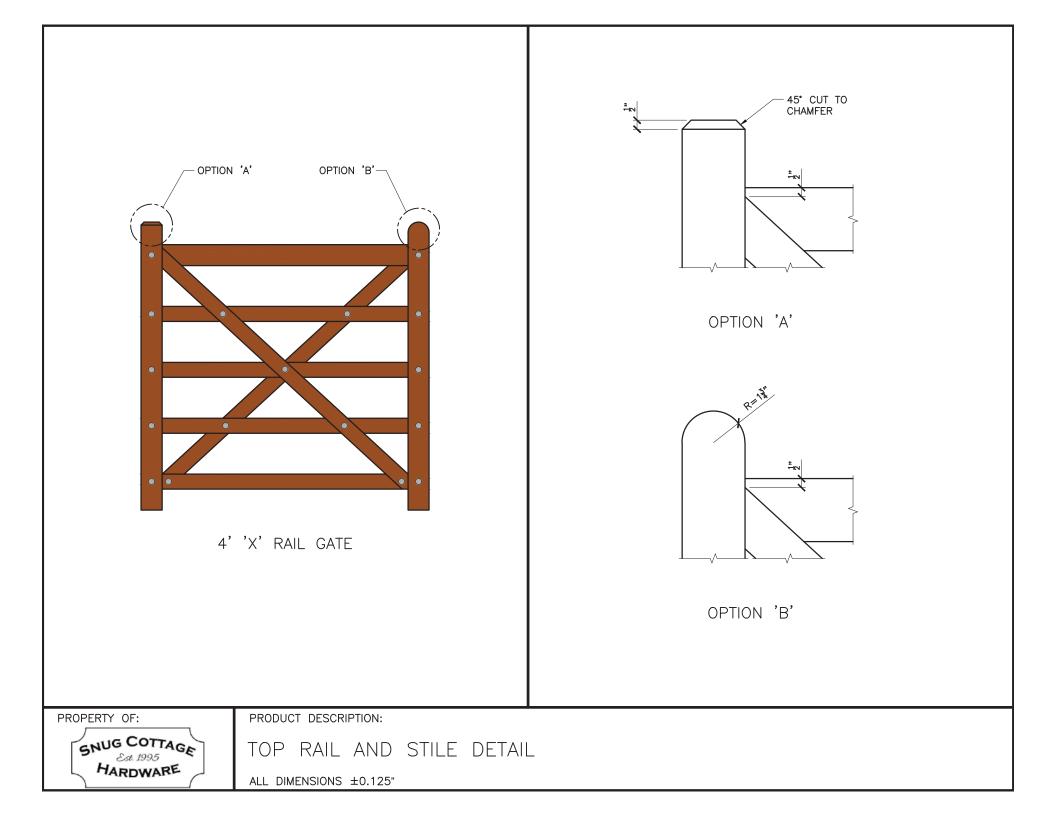

|                              |                                                                                                                                     |        |           |   |
| FP-X Rail- Fastener Pack for "X" Re                                        | ail Gate Build (Includes 40 of 1.75" woo                                                                      | od screws, 16 of 3.5" and 6 of 2.5" HDG carriage be | olts, nuts and               | l washe                                                                                                                             | rs)    |           |   |

Download includes this materials list, component cutting and layout sheet. For a complete listing of our Free Gate Plans, please visit snugcottagehardware.com