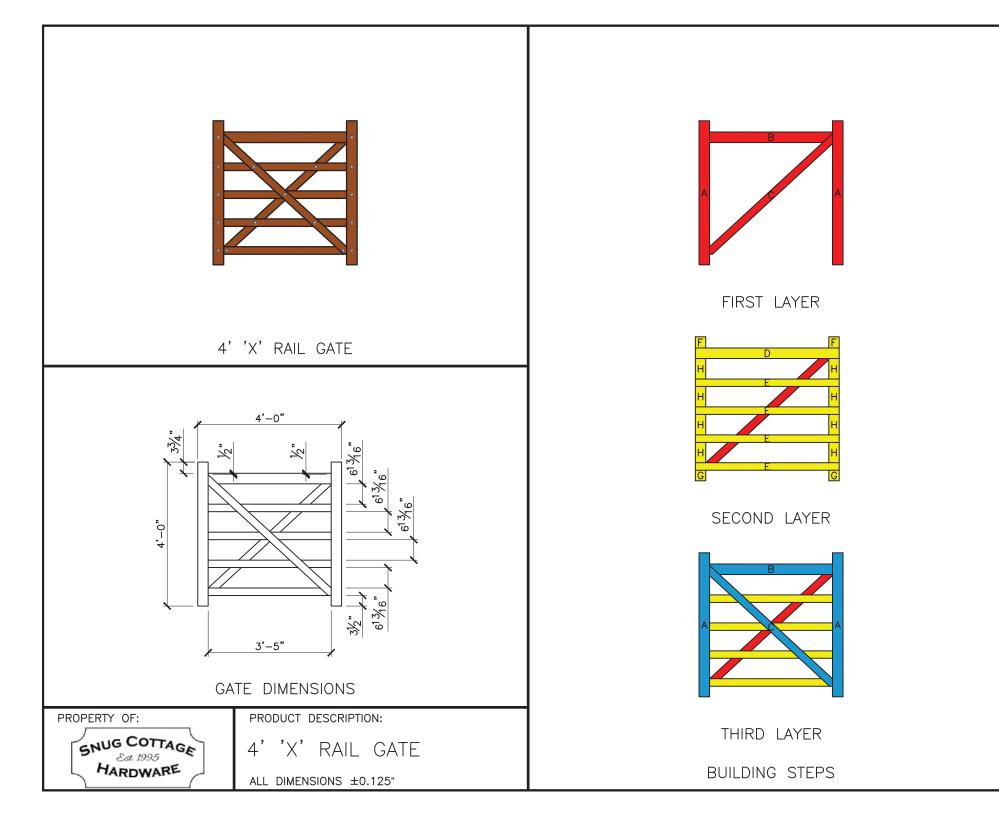

|                                                                            | н                                                                                                             | ARDWARE REQUIRED                                    |                              |                                                                                                                                     |        |           |   |
|----------------------------------------------------------------------------|---------------------------------------------------------------------------------------------------------------|-----------------------------------------------------|------------------------------|-------------------------------------------------------------------------------------------------------------------------------------|--------|-----------|---|
| Finish Options Available                                                   | Galvanized Finish                                                                                             | Black Powder Coat over Galvanized Finish            |                              |                                                                                                                                     |        |           |   |
| Plan Specified Hinge Set                                                   |                                                                                                               |                                                     |                              | Opens both ways 100 degrees.                                                                                                        |        |           |   |
| <b>Each Set Includes:</b><br>(All fasteners are included with<br>hardware) | 8312-\$122                                                                                                    | 8312-S12P                                           |                              | Incredible amount of adjustment.                                                                                                    |        |           |   |
|                                                                            | one 12 inch double strap (8312-422 or 8312-42SP)<br>one adjustable bottom gate fitting (8250-002 or 8250-00P) |                                                     |                              | Easy operation.<br>Very strong.                                                                                                     |        |           |   |
|                                                                            |                                                                                                               |                                                     |                              |                                                                                                                                     |        |           |   |
|                                                                            | Latch Options                                                                                                 |                                                     |                              | A                                                                                                                                   | В      | С         | D |
| Irish Gate Latch (shown)                                                   | 8328-002                                                                                                      | 8328-00SP                                           | 1"                           | 4'                                                                                                                                  | 4.5"   | 4' - 5.5" |   |
| Quick Catch                                                                | 4100-3SS                                                                                                      | 4100-3BSS                                           | 1.5"                         | 4'                                                                                                                                  | 4.5"   | 4'-6''    |   |
| Spring Latch                                                               | 8327-002                                                                                                      | 8327-00P                                            | 4"                           | 4'                                                                                                                                  | 4.5"   | 4' - 8.5" |   |
| Slide Bolt Latch                                                           | 5002-L122                                                                                                     | 5002-L12SP                                          | 1"                           | 4'                                                                                                                                  | 4.5"   | 4' - 5.5" |   |
| Optional Gate Holdback                                                     |                                                                                                               |                                                     |                              |                                                                                                                                     |        |           |   |
| Heavy Duty Cabin Hook                                                      | 4270-122                                                                                                      | 4270-12SP                                           | A means of keeping gate open |                                                                                                                                     |        | ale open  |   |
|                                                                            |                                                                                                               | Lumber Required                                     |                              |                                                                                                                                     |        |           |   |
| Posts                                                                      | 2 of 8' x 6" x 6" (usually dressed out at 5.5" x 5.5")                                                        |                                                     |                              | Rails, Stiles (uprights) and<br>Diagonals made from full 1" thick<br>by 5.5" wide lumber (commonly<br>sold as decking lumber) or 1" |        |           |   |
| Rails                                                                      | 3 of 8' x 1" x 5.5"<br>2 of 8' x 1" x 5.5"                                                                    |                                                     |                              |                                                                                                                                     |        |           |   |
| Stiles                                                                     |                                                                                                               |                                                     |                              |                                                                                                                                     |        |           |   |
| Diagonals                                                                  | 1 of 8' x 1" x 5.5" rough cut lumber (4                                                                       |                                                     |                              |                                                                                                                                     | (4/4). |           |   |
| Filler Blocks                                                              | use off cuts from above                                                                                       |                                                     |                              |                                                                                                                                     |        |           |   |
|                                                                            | Fasteners R                                                                                                   | equired for Gate Construction                       |                              |                                                                                                                                     |        |           |   |
| FP-X Rail- Fastener Pack for "X" Re                                        | ail Gate Build (Includes 40 of 1.75" woo                                                                      | od screws, 16 of 3.5" and 6 of 2.5" HDG carriage be | olts, nuts and               | l washe                                                                                                                             | rs)    |           |   |