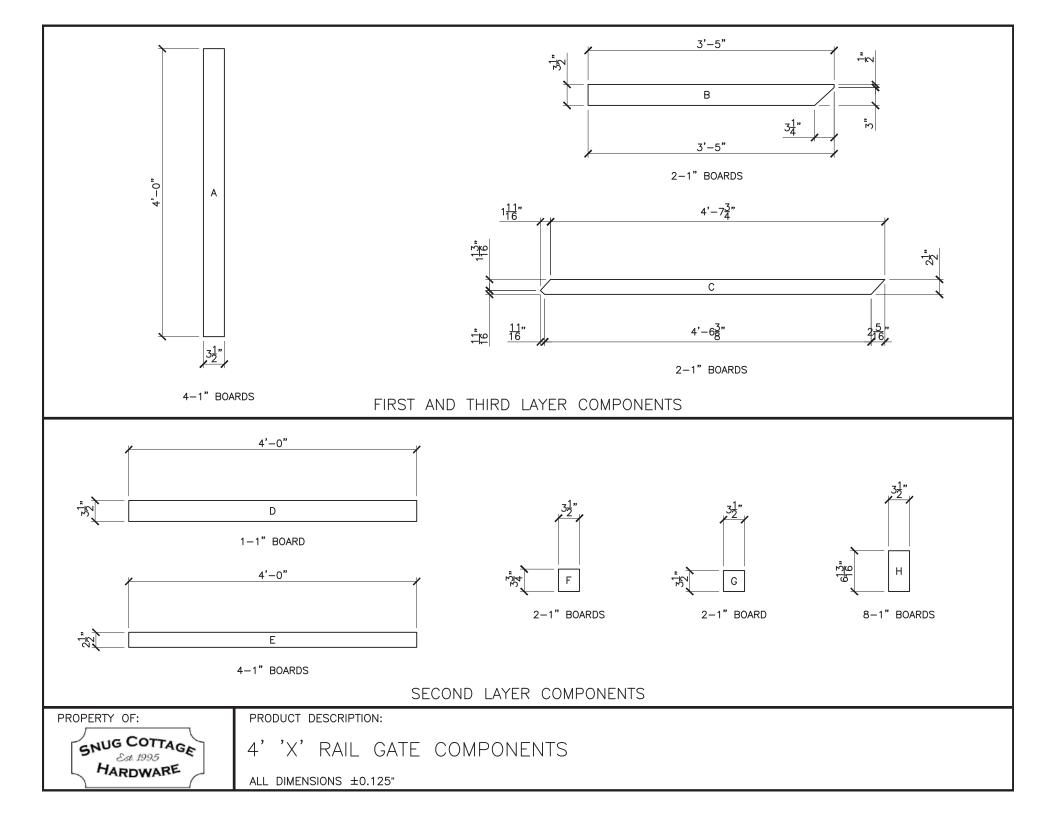

|                                                                            | н                                                                                                             | ARDWARE REQUIRED                                    |                              |                                                                                                                                     |        |           |   |
|----------------------------------------------------------------------------|---------------------------------------------------------------------------------------------------------------|-----------------------------------------------------|------------------------------|-------------------------------------------------------------------------------------------------------------------------------------|--------|-----------|---|
| Finish Options Available                                                   | Galvanized Finish                                                                                             | Black Powder Coat over Galvanized Finish            |                              |                                                                                                                                     |        |           |   |
| Plan Specified Hinge Set                                                   |                                                                                                               |                                                     |                              | Opens both ways 100 degrees.                                                                                                        |        |           |   |
| <b>Each Set Includes:</b><br>(All fasteners are included with<br>hardware) | 8312-\$122                                                                                                    | 8312-S12P                                           |                              | Incredible amount of adjustment.                                                                                                    |        |           |   |
|                                                                            | one 12 inch double strap (8312-422 or 8312-42SP)<br>one adjustable bottom gate fitting (8250-002 or 8250-00P) |                                                     |                              | Easy operation.<br>Very strong.                                                                                                     |        |           |   |
|                                                                            |                                                                                                               |                                                     |                              |                                                                                                                                     |        |           |   |
|                                                                            | Latch Options                                                                                                 |                                                     |                              | A                                                                                                                                   | В      | С         | D |
| Irish Gate Latch (shown)                                                   | 8328-002                                                                                                      | 8328-00SP                                           | 1"                           | 4'                                                                                                                                  | 4.5"   | 4' - 5.5" |   |
| Quick Catch                                                                | 4100-3SS                                                                                                      | 4100-3BSS                                           | 1.5"                         | 4'                                                                                                                                  | 4.5"   | 4'-6''    |   |
| Spring Latch                                                               | 8327-002                                                                                                      | 8327-00P                                            | 4"                           | 4'                                                                                                                                  | 4.5"   | 4' - 8.5" |   |
| Slide Bolt Latch                                                           | 5002-L122                                                                                                     | 5002-L12SP                                          | 1"                           | 4'                                                                                                                                  | 4.5"   | 4' - 5.5" |   |
| Optional Gate Holdback                                                     |                                                                                                               |                                                     |                              |                                                                                                                                     |        |           |   |
| Heavy Duty Cabin Hook                                                      | 4270-122                                                                                                      | 4270-12SP                                           | A means of keeping gate open |                                                                                                                                     |        | ale open  |   |
|                                                                            |                                                                                                               | Lumber Required                                     |                              |                                                                                                                                     |        |           |   |
| Posts                                                                      | 2 of 8' x 6" x 6" (usually dressed out at 5.5" x 5.5")                                                        |                                                     |                              | Rails, Stiles (uprights) and<br>Diagonals made from full 1" thick<br>by 5.5" wide lumber (commonly<br>sold as decking lumber) or 1" |        |           |   |
| Rails                                                                      | 3 of 8' x 1" x 5.5"<br>2 of 8' x 1" x 5.5"                                                                    |                                                     |                              |                                                                                                                                     |        |           |   |
| Stiles                                                                     |                                                                                                               |                                                     |                              |                                                                                                                                     |        |           |   |
| Diagonals                                                                  | 1 of 8' x 1" x 5.5" rough cut lumber (4                                                                       |                                                     |                              |                                                                                                                                     | (4/4). |           |   |
| Filler Blocks                                                              | use off cuts from above                                                                                       |                                                     |                              |                                                                                                                                     |        |           |   |
|                                                                            | Fasteners R                                                                                                   | equired for Gate Construction                       |                              |                                                                                                                                     |        |           |   |
| FP-X Rail- Fastener Pack for "X" Re                                        | ail Gate Build (Includes 40 of 1.75" woo                                                                      | od screws, 16 of 3.5" and 6 of 2.5" HDG carriage be | olts, nuts and               | l washe                                                                                                                             | rs)    |           |   |