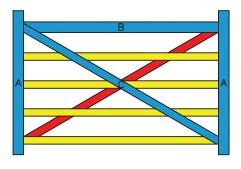

## X RAIL GATE PLAN Single Gate Configuration

**6' wide by 48" tall gate** - hung between the posts - using Central Eye Hinges (Product Code #8312).

| Distance between latch post and gate | А |
|--------------------------------------|---|
| Width of Gate                        | В |
| Distance between gate and hinge post | С |
| Total distance between posts         | D |

|                                                                     | НА                                                        | RDWARE REQUIRED                                    |                                  |                                                                                                                                     |        |            |  |  |
|---------------------------------------------------------------------|-----------------------------------------------------------|----------------------------------------------------|----------------------------------|-------------------------------------------------------------------------------------------------------------------------------------|--------|------------|--|--|
| Finish Options Available                                            | Galvanized Finish                                         | Black Powder Coat over Galvanized Finish           |                                  |                                                                                                                                     |        |            |  |  |
| Plan Specified Hinge Set                                            |                                                           |                                                    |                                  | Central Eye Hinge Advantages<br>Opens both ways 100 degrees.                                                                        |        |            |  |  |
| Each Set Includes:<br>(All fasteners are included with<br>hardware) | 8312-\$182                                                | 8312-S18P                                          | Incredible amount of adjustment. |                                                                                                                                     |        |            |  |  |
|                                                                     | one 18 inch double strap (8312-482 or 8312-48SP)          |                                                    | Easy operation.<br>Very strong.  |                                                                                                                                     |        |            |  |  |
|                                                                     | one adjustable bottom gate fitting (8250-002 or 8250-00P) |                                                    |                                  | very shorig.                                                                                                                        |        |            |  |  |
|                                                                     | two 12" adjustable gate pins (8801-122 or 8801-12P)       |                                                    | Dimensions (feet and inches)     |                                                                                                                                     |        |            |  |  |
| Latch Options                                                       |                                                           |                                                    | А                                | В                                                                                                                                   | С      | D          |  |  |
| Irish Gate Latch (shown)                                            | 8328-002                                                  | 8328-00SP                                          | 1"                               | 6'                                                                                                                                  | 4.5"   | 6' - 5.5'' |  |  |
| Quick Catch                                                         | 4100-355                                                  | 4100-3BSS                                          | 1.5"                             | 6'                                                                                                                                  | 4.5"   | 6'-6''     |  |  |
| Spring Latch                                                        | 8327-002                                                  | 8327-00P                                           | 4''                              | 6'                                                                                                                                  | 4.5"   | 6' - 8.5'' |  |  |
| Slide Bolt Latch                                                    | 5002-L122                                                 | 5002-L12SP                                         | 1"                               | 6'                                                                                                                                  | 4.5"   | 6' - 5.5"  |  |  |
| Optional Gate Holdback                                              |                                                           |                                                    |                                  |                                                                                                                                     |        |            |  |  |
| Heavy Duty Cabin Hook                                               | 4270-122                                                  | 4270-12SP                                          | A means of keeping gate open     |                                                                                                                                     |        |            |  |  |
|                                                                     |                                                           | Lumber Required                                    |                                  |                                                                                                                                     |        |            |  |  |
| Posts                                                               | 2 of 8' x 6" x 6" (usually dressed out at 5.5" x 5.5")    |                                                    |                                  | Rails, Stiles (uprights) and<br>Diagonals made from full 1" thick<br>by 5.5" wide lumber (commonly<br>sold as decking lumber) or 1" |        |            |  |  |
| Rails                                                               | 3 of 12' x 1" x 5.5"<br>2 of 8' x 1" x 5.5"               |                                                    |                                  |                                                                                                                                     |        |            |  |  |
| Stiles                                                              |                                                           |                                                    |                                  |                                                                                                                                     |        |            |  |  |
| Diagonals                                                           | 1 of 8' x 1" x 5.5" rough cut lumber (4/                  |                                                    |                                  |                                                                                                                                     | (4/4). |            |  |  |
| Filler Blocks                                                       | use off cuts from above                                   |                                                    |                                  |                                                                                                                                     |        |            |  |  |
|                                                                     | Fasteners Re                                              | quired for Gate Construction                       |                                  |                                                                                                                                     |        |            |  |  |
| FP-X Rail- Fastener Pack for "X" Re                                 | ail Gate Build (Includes 40 of 1.75" wood                 | d screws, 16 of 3.5" and 6 of 2.5" HDG carriage bo | olts, nuts and                   | washe                                                                                                                               | rs)    |            |  |  |