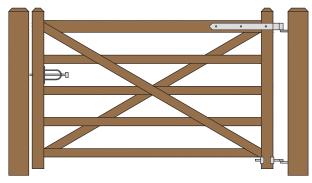

## X RAIL GATE PLAN Single Gate Configuration

**6' wide by 48" tall gate** - hung between the posts - using Central Eye Hinges (Product Code #8312).

| Distance between latch post and gate | А |
|--------------------------------------|---|
| Width of Gate                        | В |
| Distance between gate and hinge post | С |
| Total distance between posts         | D |