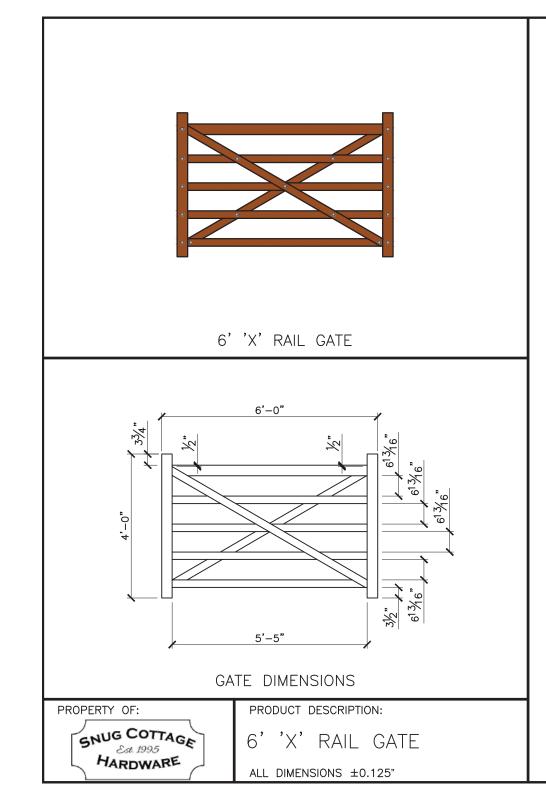

## X RAIL GATE PLAN Single Gate Configuration

**6' wide by 48" tall gate** - hung between the posts - using Central Eye Hinges (Product Code #8312).

| Distance between latch post and gate | А |
|--------------------------------------|---|
| Width of Gate                        | В |
| Distance between gate and hinge post | С |
| Total distance between posts         | D |

|                                                                     | НА                                                        | RDWARE REQUIRED                                    |                                  |                                                                                                                                     |        |            |  |  |
|---------------------------------------------------------------------|-----------------------------------------------------------|----------------------------------------------------|----------------------------------|-------------------------------------------------------------------------------------------------------------------------------------|--------|------------|--|--|
| Finish Options Available                                            | Galvanized Finish                                         | Black Powder Coat over Galvanized Finish           |                                  |                                                                                                                                     |        |            |  |  |
| Plan Specified Hinge Set                                            |                                                           |                                                    |                                  | Central Eye Hinge Advantages<br>Opens both ways 100 degrees.                                                                        |        |            |  |  |
| Each Set Includes:<br>(All fasteners are included with<br>hardware) | 8312-\$182                                                | 8312-S18P                                          | Incredible amount of adjustment. |                                                                                                                                     |        |            |  |  |
|                                                                     | one 18 inch double strap (8312-482 or 8312-48SP)          |                                                    | Easy operation.<br>Very strong.  |                                                                                                                                     |        |            |  |  |
|                                                                     | one adjustable bottom gate fitting (8250-002 or 8250-00P) |                                                    |                                  | very shorig.                                                                                                                        |        |            |  |  |
|                                                                     | two 12" adjustable gate pins (8801-122 or 8801-12P)       |                                                    | Dimensions (feet and inches)     |                                                                                                                                     |        |            |  |  |
| Latch Options                                                       |                                                           |                                                    | А                                | В                                                                                                                                   | С      | D          |  |  |
| Irish Gate Latch (shown)                                            | 8328-002                                                  | 8328-00SP                                          | 1"                               | 6'                                                                                                                                  | 4.5"   | 6' - 5.5'' |  |  |
| Quick Catch                                                         | 4100-355                                                  | 4100-3BSS                                          | 1.5"                             | 6'                                                                                                                                  | 4.5"   | 6'-6''     |  |  |
| Spring Latch                                                        | 8327-002                                                  | 8327-00P                                           | 4''                              | 6'                                                                                                                                  | 4.5"   | 6' - 8.5'' |  |  |
| Slide Bolt Latch                                                    | 5002-L122                                                 | 5002-L12SP                                         | 1"                               | 6'                                                                                                                                  | 4.5"   | 6' - 5.5"  |  |  |
| Optional Gate Holdback                                              |                                                           |                                                    |                                  |                                                                                                                                     |        |            |  |  |
| Heavy Duty Cabin Hook                                               | 4270-122                                                  | 4270-12SP                                          | A means of keeping gate open     |                                                                                                                                     |        |            |  |  |
|                                                                     |                                                           | Lumber Required                                    |                                  |                                                                                                                                     |        |            |  |  |
| Posts                                                               | 2 of 8' x 6" x 6" (usually dressed out at 5.5" x 5.5")    |                                                    |                                  | Rails, Stiles (uprights) and<br>Diagonals made from full 1" thick<br>by 5.5" wide lumber (commonly<br>sold as decking lumber) or 1" |        |            |  |  |
| Rails                                                               | 3 of 12' x 1" x 5.5"<br>2 of 8' x 1" x 5.5"               |                                                    |                                  |                                                                                                                                     |        |            |  |  |
| Stiles                                                              |                                                           |                                                    |                                  |                                                                                                                                     |        |            |  |  |
| Diagonals                                                           | 1 of 8' x 1" x 5.5" rough cut lumber (4/                  |                                                    |                                  |                                                                                                                                     | (4/4). |            |  |  |
| Filler Blocks                                                       | use off cuts from above                                   |                                                    |                                  |                                                                                                                                     |        |            |  |  |
|                                                                     | Fasteners Re                                              | quired for Gate Construction                       |                                  |                                                                                                                                     |        |            |  |  |
| FP-X Rail- Fastener Pack for "X" Re                                 | ail Gate Build (Includes 40 of 1.75" wood                 | d screws, 16 of 3.5" and 6 of 2.5" HDG carriage bo | olts, nuts and                   | washe                                                                                                                               | rs)    |            |  |  |