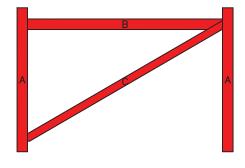

## X RAIL GATE PLAN Single Gate Configuration

**6' wide by 48" tall gate** - hung between the posts - using Central Eye Hinges (Product Code #8312).

| Distance between latch post and gate | А |
|--------------------------------------|---|
| Width of Gate                        | В |
| Distance between gate and hinge post | С |
| Total distance between posts         | D |