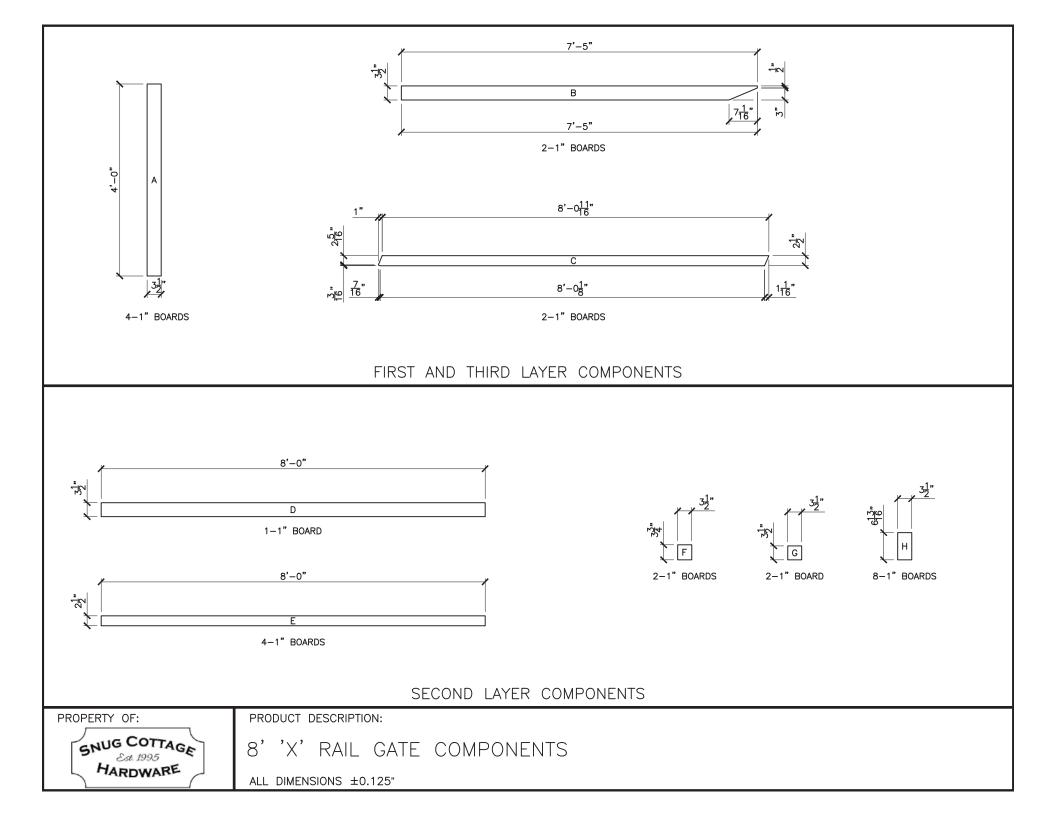

|                                                                     | HAR                                                       | DWARE REQUIRED                                   |                                  |                                                                                                                                     |      |            |  |
|---------------------------------------------------------------------|-----------------------------------------------------------|--------------------------------------------------|----------------------------------|-------------------------------------------------------------------------------------------------------------------------------------|------|------------|--|
| Finish Options Available                                            | Galvanized Finish                                         | Black Powder Coat over Galvanized Finish         |                                  |                                                                                                                                     |      |            |  |
| Plan Specified Hinge Set                                            |                                                           |                                                  |                                  | Central Eye Hinge Advantages<br>Opens both ways 100 degrees.                                                                        |      |            |  |
| Each Set Includes:<br>(All fasteners are included with<br>hardware) | 8312-5242                                                 | 8312-S24P                                        | Incredible amount of adjustment. |                                                                                                                                     |      |            |  |
|                                                                     | one 24 inch double strap (8312-542 or 8312-54SP)          |                                                  | Easy operation.<br>Very strong.  |                                                                                                                                     |      |            |  |
|                                                                     | one adjustable bottom gate fitting (8250-002 or 8250-00P) |                                                  |                                  | very shorig.                                                                                                                        |      |            |  |
|                                                                     | two 12" adjustable gate pins (8801-122 or 8801-12P)       |                                                  | Dimensions (feet and inches)     |                                                                                                                                     |      |            |  |
| Latch Options                                                       |                                                           |                                                  | А                                | В                                                                                                                                   | С    | D          |  |
| Irish Gate Latch (shown)                                            | 8328-002                                                  | 8328-00SP                                        | 1"                               | 8'                                                                                                                                  | 4.5" | 8' - 5.5"  |  |
| Quick Catch                                                         | 4100-3SS                                                  | 4100-3BSS                                        | 1.5"                             | 8'                                                                                                                                  | 4.5" | 8'-6''     |  |
| Spring Latch                                                        | 8327-002                                                  | 8327-00P                                         | 4"                               | 8'                                                                                                                                  | 4.5" | 8' - 8.5'' |  |
| Slide Bolt Latch                                                    | 5002-L122                                                 | 5002-L12SP                                       | 1"                               | 8'                                                                                                                                  | 4.5" | 8' - 5.5"  |  |
| Optional Gate Holdback                                              |                                                           |                                                  |                                  |                                                                                                                                     |      |            |  |
| Heavy Duty Cabin Hook                                               | 4270-122                                                  | 4270-12SP                                        | A means of keeping gate open     |                                                                                                                                     |      |            |  |
|                                                                     | Ĺ                                                         | umber Required                                   |                                  |                                                                                                                                     |      |            |  |
| Posts                                                               | 2 of 8' x 6" x 6" (usually dressed out at 5.5" x 5.5")    |                                                  |                                  | Rails, Stiles (uprights) and<br>Diagonals made from full 1" thick<br>by 5.5" wide lumber (commonly<br>sold as decking lumber) or 1" |      |            |  |
| Rails                                                               | 5 of 8' x 1" x 5.5"<br>2 of 8' x 1" x 5.5"                |                                                  |                                  |                                                                                                                                     |      |            |  |
| Stiles                                                              |                                                           |                                                  |                                  |                                                                                                                                     |      |            |  |
| Diagonals                                                           | 1 of 10' x 1" x 5.5" rough cut lumber (4                  |                                                  |                                  |                                                                                                                                     | ,    |            |  |
| Filler Blocks                                                       | use off cuts from above                                   |                                                  |                                  |                                                                                                                                     |      |            |  |
|                                                                     | Fasteners Req                                             | uired for Gate Construction                      |                                  |                                                                                                                                     |      |            |  |
| FP-X Rail- Fastener Pack for "X" Re                                 | ail Gate Build (Includes 40 of 1.75" wood                 | screws, 16 of 3.5" and 6 of 2.5" HDG carriage bo | lts, nuts and                    | l washei                                                                                                                            | rs)  |            |  |

Download includes this materials list, component cutting and layout sheet. For a complete listing of our Free Gate Plans, please visit snugcottagehardware.com

FIRST LAYER

SECOND LAYER

THIRD LAYER

BUILDING STEPS