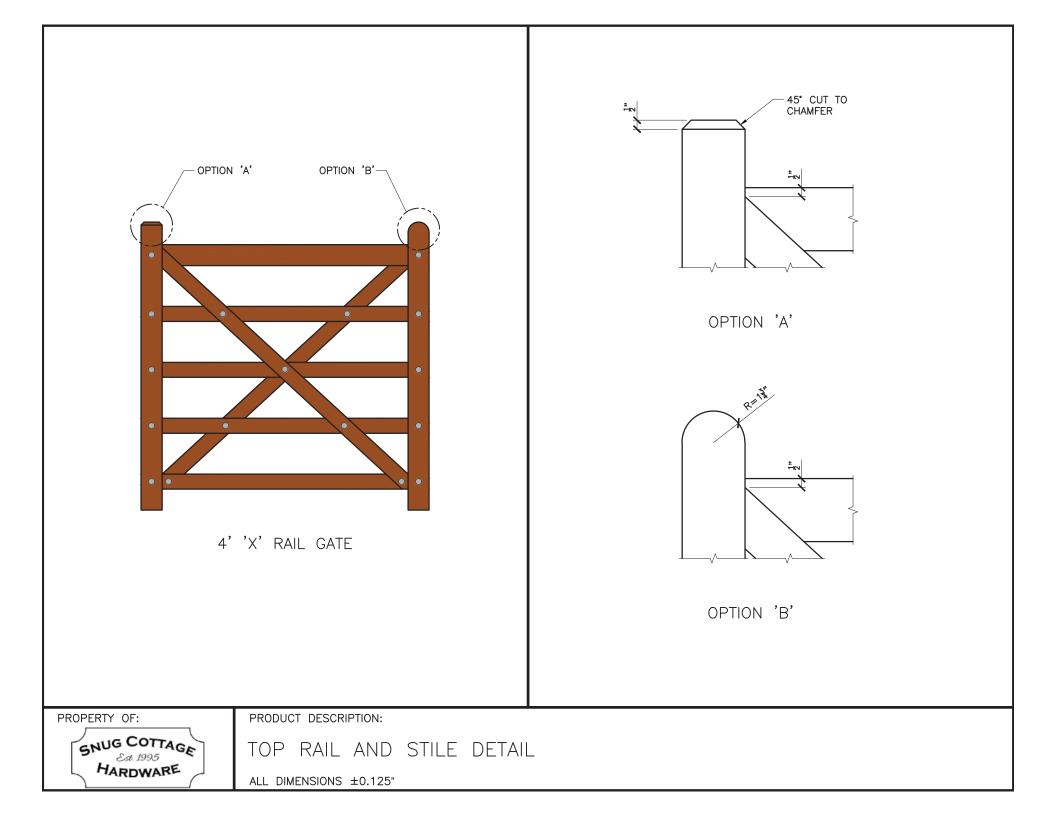

|                                                                     | HAR                                                       | DWARE REQUIRED                                   |                                  |                                                                                                                                     |      |            |  |
|---------------------------------------------------------------------|-----------------------------------------------------------|--------------------------------------------------|----------------------------------|-------------------------------------------------------------------------------------------------------------------------------------|------|------------|--|
| Finish Options Available                                            | Galvanized Finish                                         | Black Powder Coat over Galvanized Finish         |                                  |                                                                                                                                     |      |            |  |
| Plan Specified Hinge Set                                            |                                                           |                                                  |                                  | Central Eye Hinge Advantages<br>Opens both ways 100 degrees.                                                                        |      |            |  |
| Each Set Includes:<br>(All fasteners are included with<br>hardware) | 8312-5242                                                 | 8312-S24P                                        | Incredible amount of adjustment. |                                                                                                                                     |      |            |  |
|                                                                     | one 24 inch double strap (8312-542 or 8312-54SP)          |                                                  | Easy operation.<br>Very strong.  |                                                                                                                                     |      |            |  |
|                                                                     | one adjustable bottom gate fitting (8250-002 or 8250-00P) |                                                  |                                  | very shorig.                                                                                                                        |      |            |  |
|                                                                     | two 12" adjustable gate pins (8801-122 or 8801-12P)       |                                                  | Dimensions (feet and inches)     |                                                                                                                                     |      |            |  |
| Latch Options                                                       |                                                           |                                                  | А                                | В                                                                                                                                   | С    | D          |  |
| Irish Gate Latch (shown)                                            | 8328-002                                                  | 8328-00SP                                        | 1"                               | 8'                                                                                                                                  | 4.5" | 8' - 5.5"  |  |
| Quick Catch                                                         | 4100-3SS                                                  | 4100-3BSS                                        | 1.5"                             | 8'                                                                                                                                  | 4.5" | 8'-6''     |  |
| Spring Latch                                                        | 8327-002                                                  | 8327-00P                                         | 4"                               | 8'                                                                                                                                  | 4.5" | 8' - 8.5'' |  |
| Slide Bolt Latch                                                    | 5002-L122                                                 | 5002-L12SP                                       | 1"                               | 8'                                                                                                                                  | 4.5" | 8' - 5.5"  |  |
| Optional Gate Holdback                                              |                                                           |                                                  |                                  |                                                                                                                                     |      |            |  |
| Heavy Duty Cabin Hook                                               | 4270-122                                                  | 4270-12SP                                        | A means of keeping gate open     |                                                                                                                                     |      |            |  |
|                                                                     | Ĺ                                                         | umber Required                                   |                                  |                                                                                                                                     |      |            |  |
| Posts                                                               | 2 of 8' x 6" x 6" (usually dressed out at 5.5" x 5.5")    |                                                  |                                  | Rails, Stiles (uprights) and<br>Diagonals made from full 1" thick<br>by 5.5" wide lumber (commonly<br>sold as decking lumber) or 1" |      |            |  |
| Rails                                                               | 5 of 8' x 1" x 5.5"<br>2 of 8' x 1" x 5.5"                |                                                  |                                  |                                                                                                                                     |      |            |  |
| Stiles                                                              |                                                           |                                                  |                                  |                                                                                                                                     |      |            |  |
| Diagonals                                                           | 1 of 10' x 1" x 5.5" rough cut lumber (4                  |                                                  |                                  |                                                                                                                                     | ,    |            |  |
| Filler Blocks                                                       | use off cuts from above                                   |                                                  |                                  |                                                                                                                                     |      |            |  |
|                                                                     | Fasteners Req                                             | uired for Gate Construction                      |                                  |                                                                                                                                     |      |            |  |
| FP-X Rail- Fastener Pack for "X" Re                                 | ail Gate Build (Includes 40 of 1.75" wood                 | screws, 16 of 3.5" and 6 of 2.5" HDG carriage bo | lts, nuts and                    | l washei                                                                                                                            | rs)  |            |  |