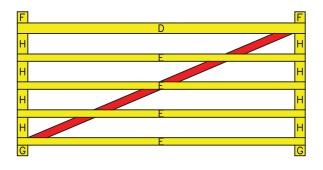

|                                                                     | HAR                                                       | DWARE REQUIRED                                   |                                  |                                                                                                                                     |      |            |  |
|---------------------------------------------------------------------|-----------------------------------------------------------|--------------------------------------------------|----------------------------------|-------------------------------------------------------------------------------------------------------------------------------------|------|------------|--|
| Finish Options Available                                            | Galvanized Finish                                         | Black Powder Coat over Galvanized Finish         |                                  |                                                                                                                                     |      |            |  |
| Plan Specified Hinge Set                                            |                                                           |                                                  |                                  | Central Eye Hinge Advantages<br>Opens both ways 100 degrees.                                                                        |      |            |  |
| Each Set Includes:<br>(All fasteners are included with<br>hardware) | 8312-5242                                                 | 8312-S24P                                        | Incredible amount of adjustment. |                                                                                                                                     |      |            |  |
|                                                                     | one 24 inch double strap (8312-542 or 8312-54SP)          |                                                  | Easy operation.<br>Very strong.  |                                                                                                                                     |      |            |  |
|                                                                     | one adjustable bottom gate fitting (8250-002 or 8250-00P) |                                                  |                                  | very shorig.                                                                                                                        |      |            |  |
|                                                                     | two 12" adjustable gate pins (8801-122 or 8801-12P)       |                                                  | Dimensions (feet and inches)     |                                                                                                                                     |      |            |  |
| Latch Options                                                       |                                                           |                                                  | А                                | В                                                                                                                                   | С    | D          |  |
| Irish Gate Latch (shown)                                            | 8328-002                                                  | 8328-00SP                                        | 1"                               | 8'                                                                                                                                  | 4.5" | 8' - 5.5"  |  |
| Quick Catch                                                         | 4100-3SS                                                  | 4100-3BSS                                        | 1.5"                             | 8'                                                                                                                                  | 4.5" | 8'-6''     |  |
| Spring Latch                                                        | 8327-002                                                  | 8327-00P                                         | 4"                               | 8'                                                                                                                                  | 4.5" | 8' - 8.5'' |  |
| Slide Bolt Latch                                                    | 5002-L122                                                 | 5002-L12SP                                       | 1"                               | 8'                                                                                                                                  | 4.5" | 8' - 5.5"  |  |
| Optional Gate Holdback                                              |                                                           |                                                  |                                  |                                                                                                                                     |      |            |  |
| Heavy Duty Cabin Hook                                               | 4270-122                                                  | 4270-12SP                                        | A means of keeping gate open     |                                                                                                                                     |      |            |  |
|                                                                     | Ĺ                                                         | umber Required                                   |                                  |                                                                                                                                     |      |            |  |
| Posts                                                               | 2 of 8' x 6" x 6" (usually dressed out at 5.5" x 5.5")    |                                                  |                                  | Rails, Stiles (uprights) and<br>Diagonals made from full 1" thick<br>by 5.5" wide lumber (commonly<br>sold as decking lumber) or 1" |      |            |  |
| Rails                                                               | 5 of 8' x 1" x 5.5"<br>2 of 8' x 1" x 5.5"                |                                                  |                                  |                                                                                                                                     |      |            |  |
| Stiles                                                              |                                                           |                                                  |                                  |                                                                                                                                     |      |            |  |
| Diagonals                                                           | 1 of 10' x 1" x 5.5" rough cut lumber (4                  |                                                  |                                  |                                                                                                                                     | ,    |            |  |
| Filler Blocks                                                       | use off cuts from above                                   |                                                  |                                  |                                                                                                                                     |      |            |  |
|                                                                     | Fasteners Req                                             | uired for Gate Construction                      |                                  |                                                                                                                                     |      |            |  |
| FP-X Rail- Fastener Pack for "X" Re                                 | ail Gate Build (Includes 40 of 1.75" wood                 | screws, 16 of 3.5" and 6 of 2.5" HDG carriage bo | lts, nuts and                    | l washei                                                                                                                            | rs)  |            |  |

Download includes this materials list, component cutting and layout sheet. For a complete listing of our Free Gate Plans, please visit snugcottagehardware.com

FIRST LAYER

SECOND LAYER

THIRD LAYER

BUILDING STEPS