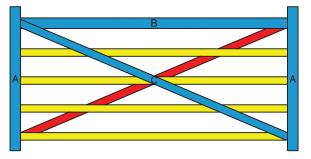

## X RAIL GATE PLAN Single Gate Configuration

8' wide by 48" tall gate - hung between the posts - using Central Eye Hinges (Product Code #8312).

| Distance between latch post and gate | A |
|--------------------------------------|---|
| Width of Gate                        | В |
| Distance between gate and hinge post | С |
| Total distance between posts         | D |