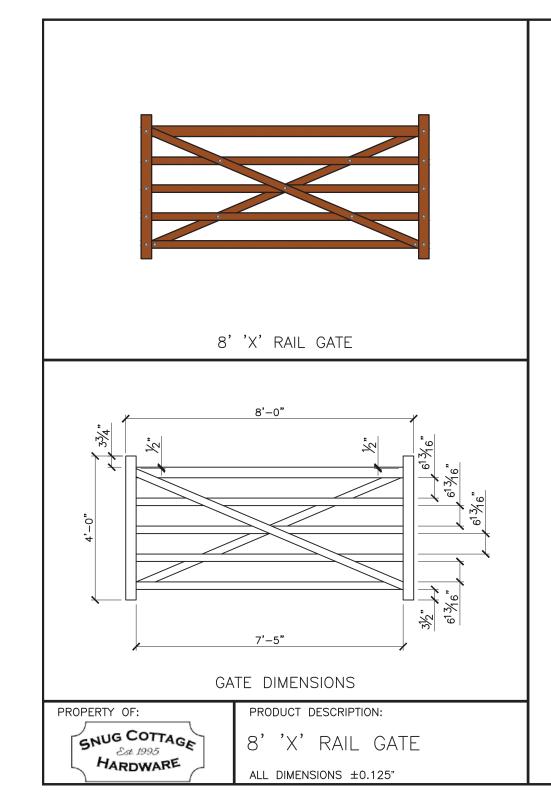

## X RAIL GATE PLAN Single Gate Configuration

8' wide by 48" tall gate - hung between the posts - using Central Eye Hinges (Product Code #8312).

| Distance between latch post and gate | A |
|--------------------------------------|---|
| Width of Gate                        | В |
| Distance between gate and hinge post | С |
| Total distance between posts         | D |

|                                                                     | HAR                                                       | DWARE REQUIRED                                   |                                  |                                                                                                                                     |      |            |  |
|---------------------------------------------------------------------|-----------------------------------------------------------|--------------------------------------------------|----------------------------------|-------------------------------------------------------------------------------------------------------------------------------------|------|------------|--|
| Finish Options Available                                            | Galvanized Finish                                         | Black Powder Coat over Galvanized Finish         |                                  |                                                                                                                                     |      |            |  |
| Plan Specified Hinge Set                                            |                                                           |                                                  |                                  | Central Eye Hinge Advantages<br>Opens both ways 100 degrees.                                                                        |      |            |  |
| Each Set Includes:<br>(All fasteners are included with<br>hardware) | 8312-5242                                                 | 8312-S24P                                        | Incredible amount of adjustment. |                                                                                                                                     |      |            |  |
|                                                                     | one 24 inch double strap (8312-542 or 8312-54SP)          |                                                  | Easy operation.<br>Very strong.  |                                                                                                                                     |      |            |  |
|                                                                     | one adjustable bottom gate fitting (8250-002 or 8250-00P) |                                                  |                                  | very shorig.                                                                                                                        |      |            |  |
|                                                                     | two 12" adjustable gate pins (8801-122 or 8801-12P)       |                                                  | Dimensions (feet and inches)     |                                                                                                                                     |      |            |  |
| Latch Options                                                       |                                                           |                                                  | А                                | В                                                                                                                                   | С    | D          |  |
| Irish Gate Latch (shown)                                            | 8328-002                                                  | 8328-00SP                                        | 1"                               | 8'                                                                                                                                  | 4.5" | 8' - 5.5"  |  |
| Quick Catch                                                         | 4100-3SS                                                  | 4100-3BSS                                        | 1.5"                             | 8'                                                                                                                                  | 4.5" | 8'-6''     |  |
| Spring Latch                                                        | 8327-002                                                  | 8327-00P                                         | 4"                               | 8'                                                                                                                                  | 4.5" | 8' - 8.5'' |  |
| Slide Bolt Latch                                                    | 5002-L122                                                 | 5002-L12SP                                       | 1"                               | 8'                                                                                                                                  | 4.5" | 8' - 5.5"  |  |
| Optional Gate Holdback                                              |                                                           |                                                  |                                  |                                                                                                                                     |      |            |  |
| Heavy Duty Cabin Hook                                               | 4270-122                                                  | 4270-12SP                                        | A means of keeping gate open     |                                                                                                                                     |      |            |  |
|                                                                     | Ĺ                                                         | umber Required                                   |                                  |                                                                                                                                     |      |            |  |
| Posts                                                               | 2 of 8' x 6" x 6" (usually dressed out at 5.5" x 5.5")    |                                                  |                                  | Rails, Stiles (uprights) and<br>Diagonals made from full 1" thick<br>by 5.5" wide lumber (commonly<br>sold as decking lumber) or 1" |      |            |  |
| Rails                                                               | 5 of 8' x 1" x 5.5"<br>2 of 8' x 1" x 5.5"                |                                                  |                                  |                                                                                                                                     |      |            |  |
| Stiles                                                              |                                                           |                                                  |                                  |                                                                                                                                     |      |            |  |
| Diagonals                                                           | 1 of 10' x 1" x 5.5" rough cut lumber (4                  |                                                  |                                  |                                                                                                                                     | ,    |            |  |
| Filler Blocks                                                       | use off cuts from above                                   |                                                  |                                  |                                                                                                                                     |      |            |  |
|                                                                     | Fasteners Req                                             | uired for Gate Construction                      |                                  |                                                                                                                                     |      |            |  |
| FP-X Rail- Fastener Pack for "X" Re                                 | ail Gate Build (Includes 40 of 1.75" wood                 | screws, 16 of 3.5" and 6 of 2.5" HDG carriage bo | lts, nuts and                    | l washei                                                                                                                            | rs)  |            |  |