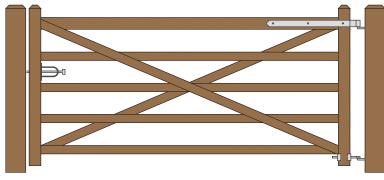

## X RAIL GATE PLAN Single Gate Configuration

8' wide by 48" tall gate - hung between the posts - using Central Eye Hinges (Product Code #8312).

| Distance between latch post and gate | A |
|--------------------------------------|---|
| Width of Gate                        | В |
| Distance between gate and hinge post | С |
| Total distance between posts         | D |