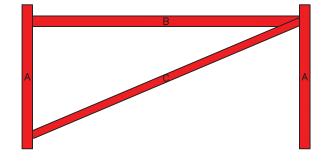

## X RAIL GATE PLAN Single Gate Configuration

8' wide by 48" tall gate - hung between the posts - using Central Eye Hinges (Product Code #8312).

| Distance between latch post and gate | A |
|--------------------------------------|---|
| Width of Gate                        | В |
| Distance between gate and hinge post | С |
| Total distance between posts         | D |