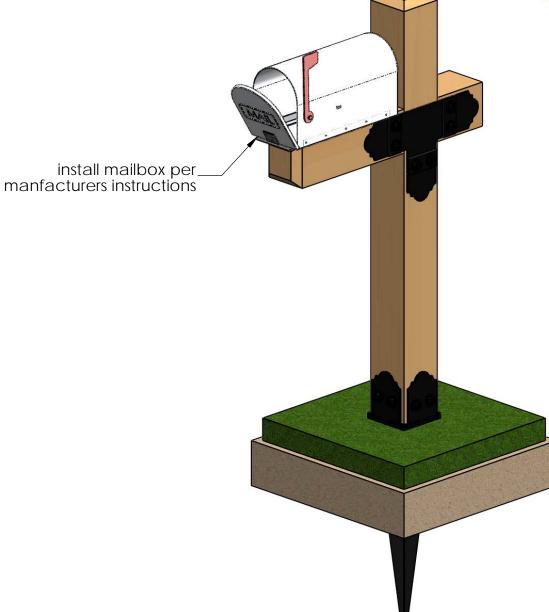

#### **Overview**

| ITEM<br>NO. | QTY. | PART<br>NUMBER | DESCRIPTION                  |
|-------------|------|----------------|------------------------------|
| 1           | 1    | 56612          | T Tie Plate                  |
| 2           | 1    | 56626          | OWT Timber<br>Screw 2-3/4"   |
| 3           | 1    | 56633          | Assembly, 6x6<br>Post Anchor |
| 4           | 3    | 56611          | Truss Accent                 |
| 5           | 1    | 6x6x8          | 6x6 Cedar Post               |
| 6           | 1    | mailbox        |                              |