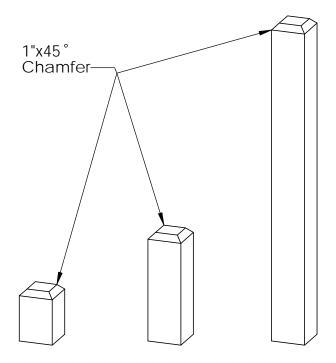

## Project 110 Estate Wooden Mailbox Post Assembly

for Post Anchor, see Installation Instructions, 56632-34











#### **Overview**







| ITEM<br>NO. | QTY. | PART<br>NUMBER | DESCRIPTION                  |
|-------------|------|----------------|------------------------------|
| 1           | 1    | 56612          | T Tie Plate                  |
| 2           | 1    | 56626          | OWT Timber<br>Screw 2-3/4"   |
| 3           | 1    | 56633          | Assembly, 6x6<br>Post Anchor |
| 4           | 3    | 56611          | Truss Accent                 |
| 5           | 1    | 6x6x8          | 6x6 Cedar Post               |
| 6           | 1    | mailbox        |                              |

## **Bill of Materials**













56612







56626











6x6x8 Post



### **Cutlist**



# assemble on flat non-maring surface

step 1









step 3

Project 110 Estate Wooden Mailbox Post Assembly