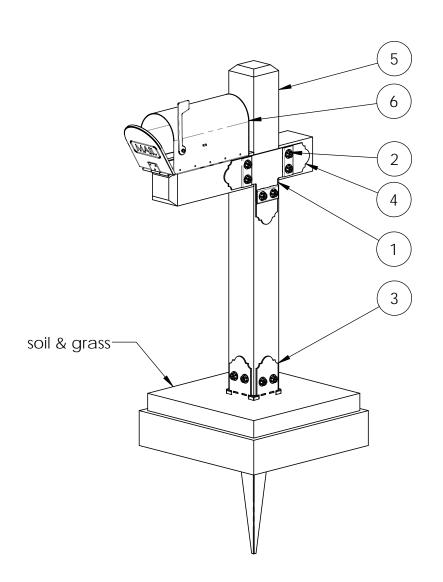

#### **Overview**

| ITEM<br>NO. | QTY. | PART<br>NUMBER | DESCRIPTION                  |
|-------------|------|----------------|------------------------------|
| 1           | 1    | 56612          | T Tie Plate                  |
| 2           | 1    | 56626          | OWT Timber<br>Screw 2-3/4"   |
| 3           | 1    | 56633          | Assembly, 6x6<br>Post Anchor |
| 4           | 3    | 56611          | Truss Accent                 |
| 5           | 1    | 6x6x8          | 6x6 Cedar Post               |
| 6           | 1    | mailbox        |                              |