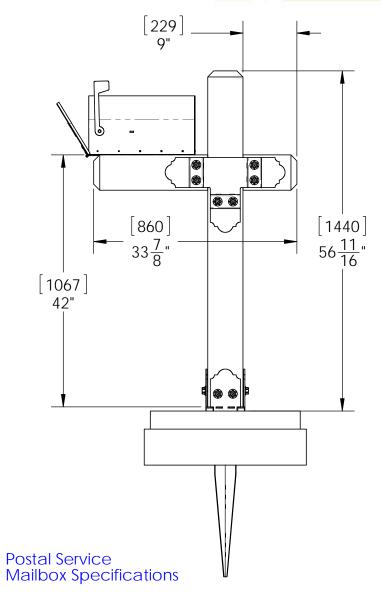

## Project 110 Estate Wooden Mailbox Post Assembly

for Post Anchor, see Installation Instructions, 56632-34