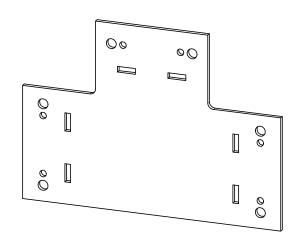

#### **Overview**

| ITEM<br>NO. | QTY. | PART<br>NUMBER | DESCRIPTION                  |
|-------------|------|----------------|------------------------------|
| 1           | 1    | 56612          | T Tie Plate                  |
| 2           | 1    | 56626          | OWT Timber<br>Screw 2-3/4"   |
| 3           | 1    | 56633          | Assembly, 6x6<br>Post Anchor |
| 4           | 3    | 56611          | Truss Accent                 |
| 5           | 1    | 6x6x8          | 6x6 Cedar Post               |
| 6           | 1    | mailbox        |                              |

## **Bill of Materials**

56612

56626

6x6x8 Post