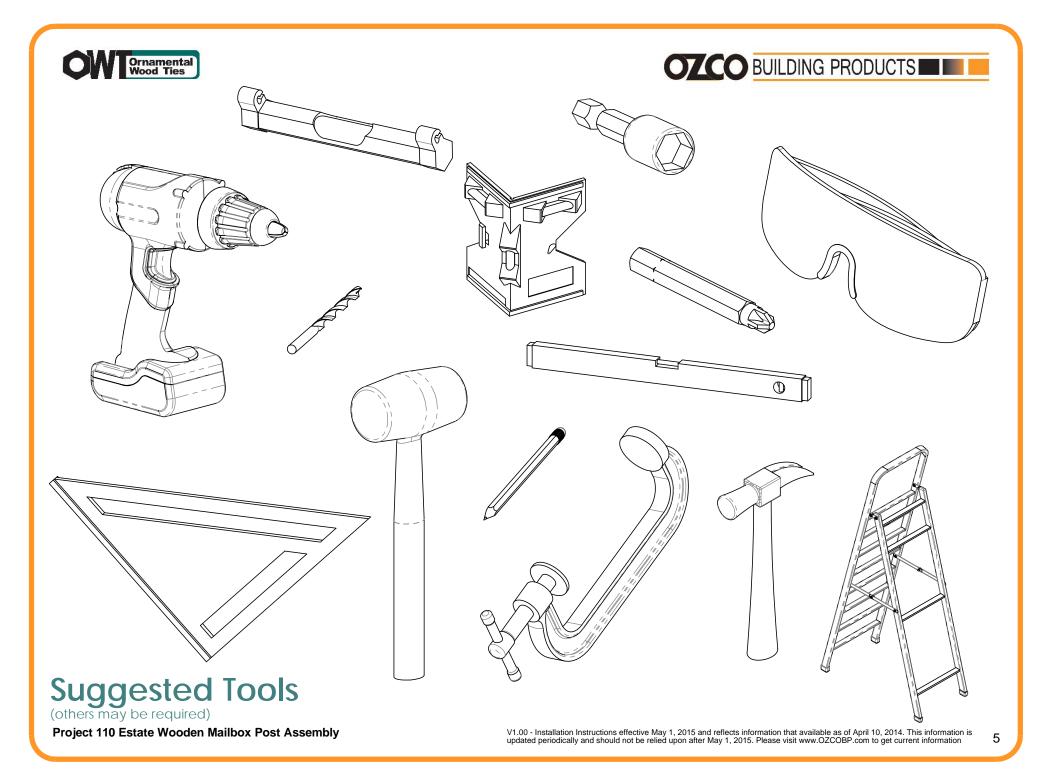

## Project 110 Estate Wooden Mailbox Post Assembly

for Post Anchor, see Installation Instructions, 56632-34