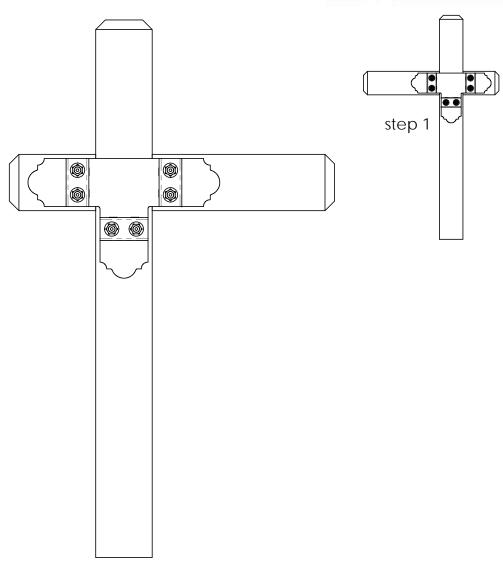

# assemble on flat non-maring surface

step 1

step 3

Project 110 Estate Wooden Mailbox Post Assembly