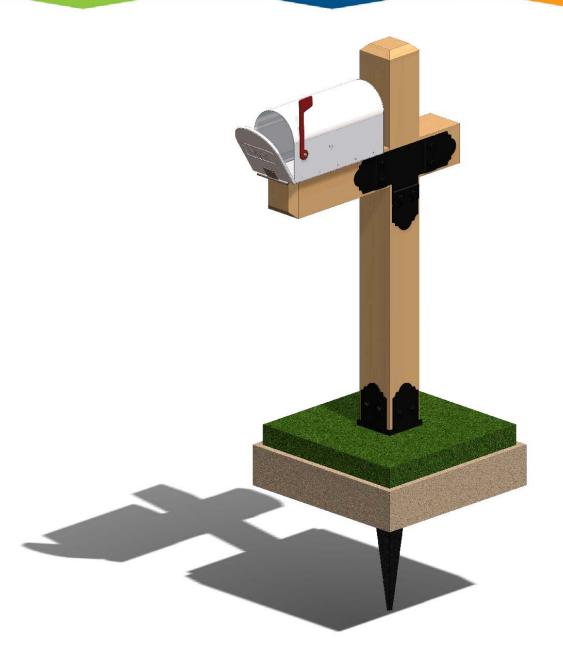

## Project 110 Estate Wooden Mailbox Post Assembly

for Post Anchor, see Installation Instructions, 56632-34