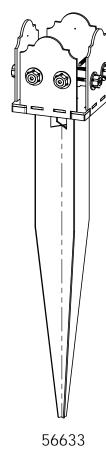

## Project 110 Estate Wooden Mailbox Post Assembly

for Post Anchor, see Installation Instructions, 56632-34

#### **Overview**

| ITEM<br>NO. | QTY. | PART<br>NUMBER | DESCRIPTION                  |
|-------------|------|----------------|------------------------------|
| 1           | 1    | 56612          | T Tie Plate                  |
| 2           | 1    | 56626          | OWT Timber<br>Screw 2-3/4"   |
| 3           | 1    | 56633          | Assembly, 6x6<br>Post Anchor |
| 4           | 3    | 56611          | Truss Accent                 |
| 5           | 1    | 6x6x8          | 6x6 Cedar Post               |
| 6           | 1    | mailbox        |                              |