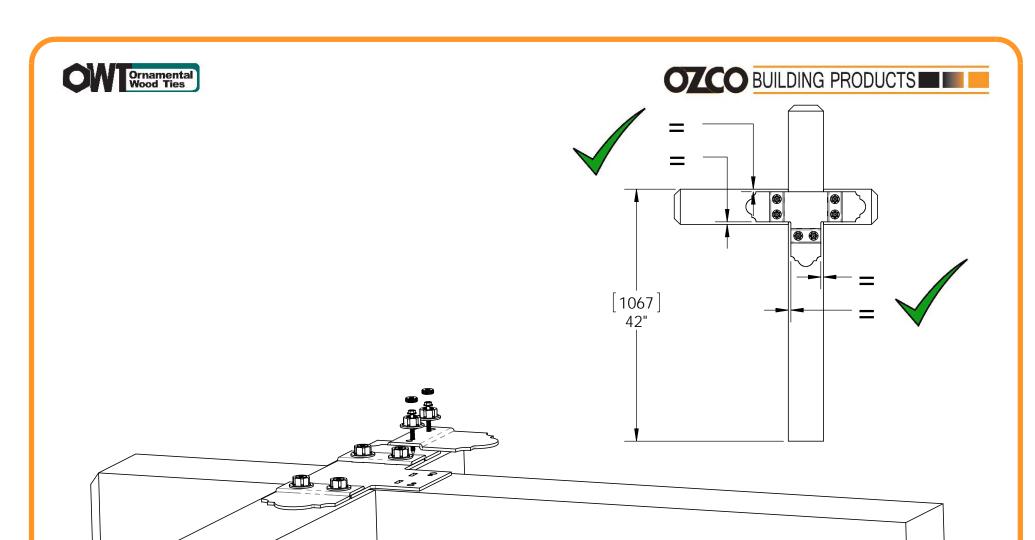

# assemble on flat non-maring surface

step 1

step 3

Project 110 Estate Wooden Mailbox Post Assembly