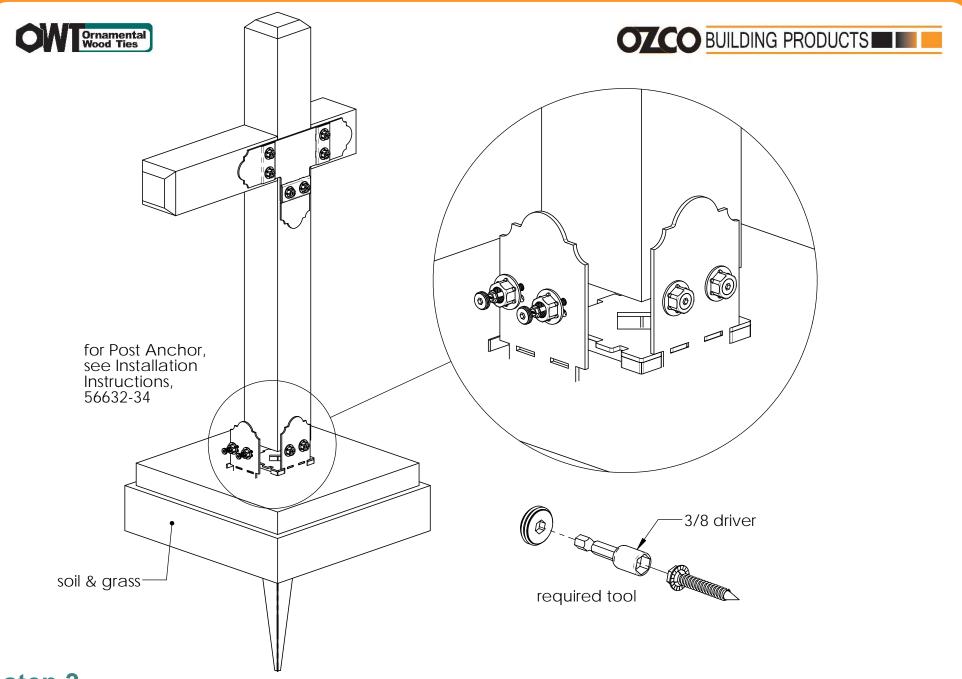

## Project 110 Estate Wooden Mailbox Post Assembly

for Post Anchor, see Installation Instructions, 56632-34