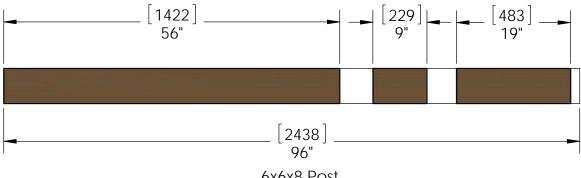

## Project 110 Estate Wooden Mailbox Post Assembly

for Post Anchor, see Installation Instructions, 56632-34











#### **Overview**







| ITEM<br>NO. | QTY. | PART<br>NUMBER | DESCRIPTION                  |
|-------------|------|----------------|------------------------------|
| 1           | 1    | 56612          | T Tie Plate                  |
| 2           | 1    | 56626          | OWT Timber<br>Screw 2-3/4"   |
| 3           | 1    | 56633          | Assembly, 6x6<br>Post Anchor |
| 4           | 3    | 56611          | Truss Accent                 |
| 5           | 1    | 6x6x8          | 6x6 Cedar Post               |
| 6           | 1    | mailbox        |                              |

## **Bill of Materials**













56612







56626











6x6x8 Post



### **Cutlist**



# assemble on flat non-maring surface

step 1









step 3

Project 110 Estate Wooden Mailbox Post Assembly