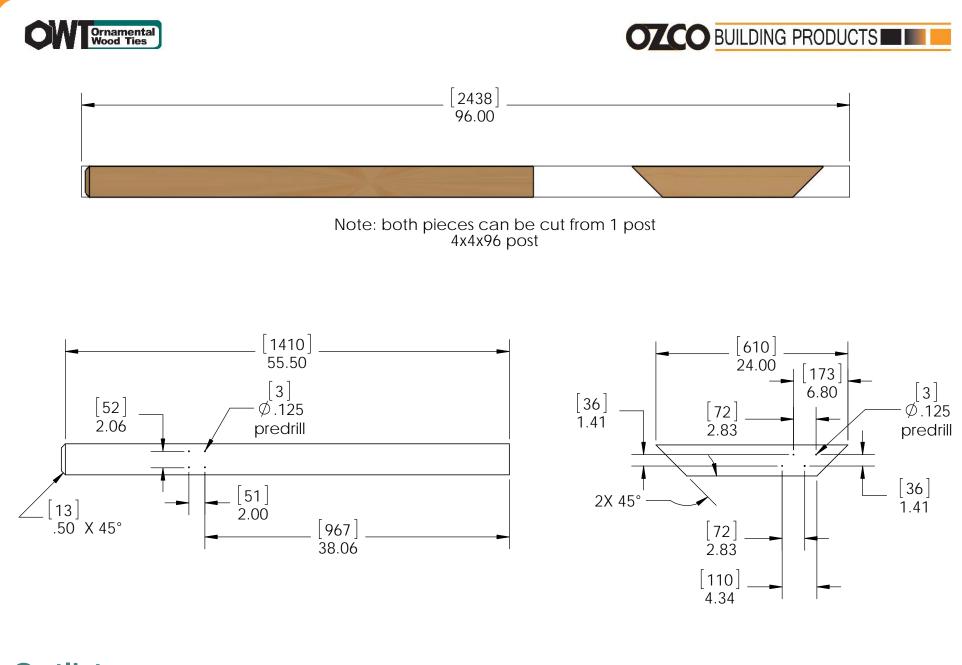

------------------|------------------------------------|
| 1           | 1    | 4x4<br>Cedar<br>Post  | 56" with<br>chamfered<br>end       |
| 2           | 1    | 4x4<br>Cedar<br>Post  | 2 with<br>corner<br>support<br>cut |
| 3           | 2    | 2x6<br>Cedar<br>Board | 30" with<br>cuts                   |
| 4           | 1    | 56632                 | 4x4 Post<br>Anchor                 |
| 5           | 1    | 56627                 | OWT<br>Timber<br>Screw 3-<br>3/4"  |
| 6           | 1    | 56621                 | 1 1/2" Hex<br>Cap Nut              |
| 7           | 1    | mailbox               |                                    |

### Bill of Material

Project 111 Wooden Mailbox Post Assembly



Project 111 Wooden Mailbox Post Assembly





Project 111 Wooden Mailbox Post Assembly



### Cutlist Project 111 Wooden Mailbox Post Assembly



#### Template (scale 1:1) Project 111 Wooden Mailbox Post Assembly



## assemble on flat non-maring surface







Project 111 Wooden Mailbox Post Assembly