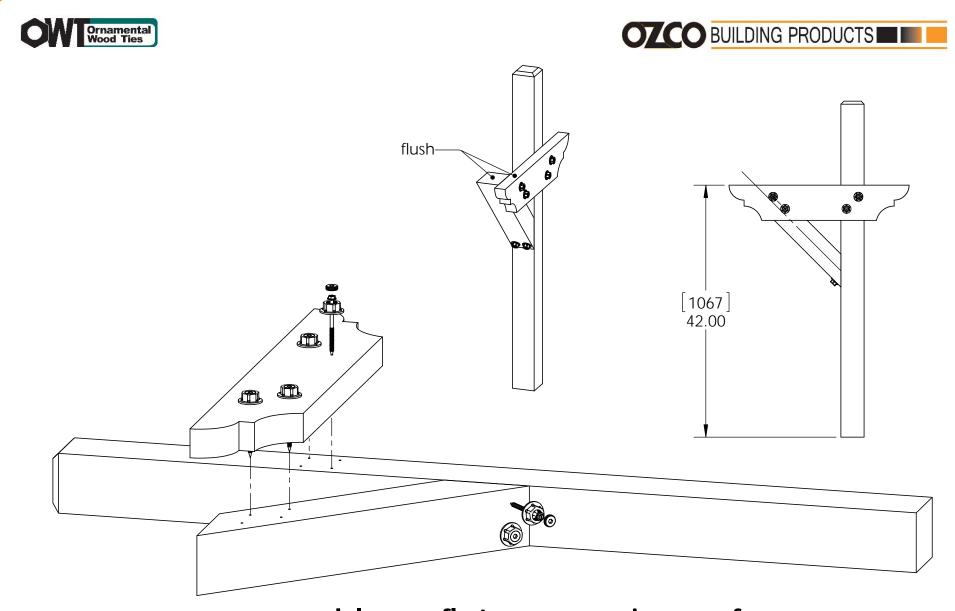

## assemble on flat non-maring surface

Project 111 Wooden Mailbox Post Assembly