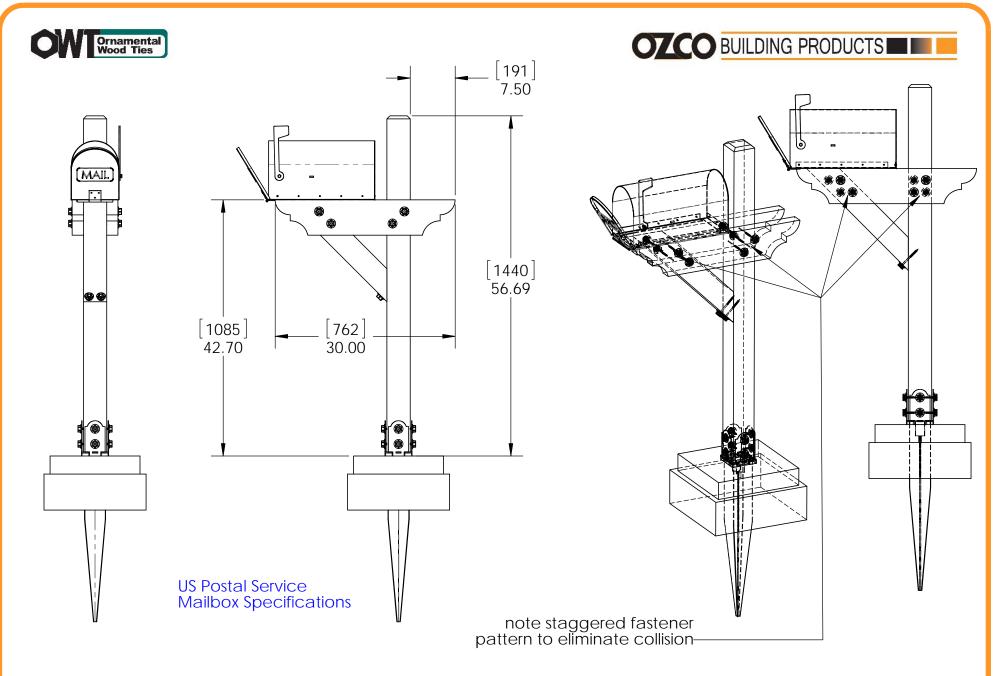

### 

| ITEM<br>NO. | QTY. | PART<br>NUMBER        | DESCRIPTION                        |
|-------------|------|-----------------------|------------------------------------|
| 1           | 1    | 4x4<br>Cedar<br>Post  | 56" with<br>chamfered<br>end       |
| 2           | 1    | 4x4<br>Cedar<br>Post  | 2 with<br>corner<br>support<br>cut |
| 3           | 2    | 2x6<br>Cedar<br>Board | 30" with<br>cuts                   |
| 4           | 1    | 56632                 | 4x4 Post<br>Anchor                 |
| 5           | 1    | 56627                 | OWT<br>Timber<br>Screw 3-<br>3/4"  |
| 6           | 1    | 56621                 | 1 1/2" Hex<br>Cap Nut              |
| 7           | 1    | mailbox               |                                    |

### Bill of Material

Project 111 Wooden Mailbox Post Assembly

Project 111 Wooden Mailbox Post Assembly

Project 111 Wooden Mailbox Post Assembly