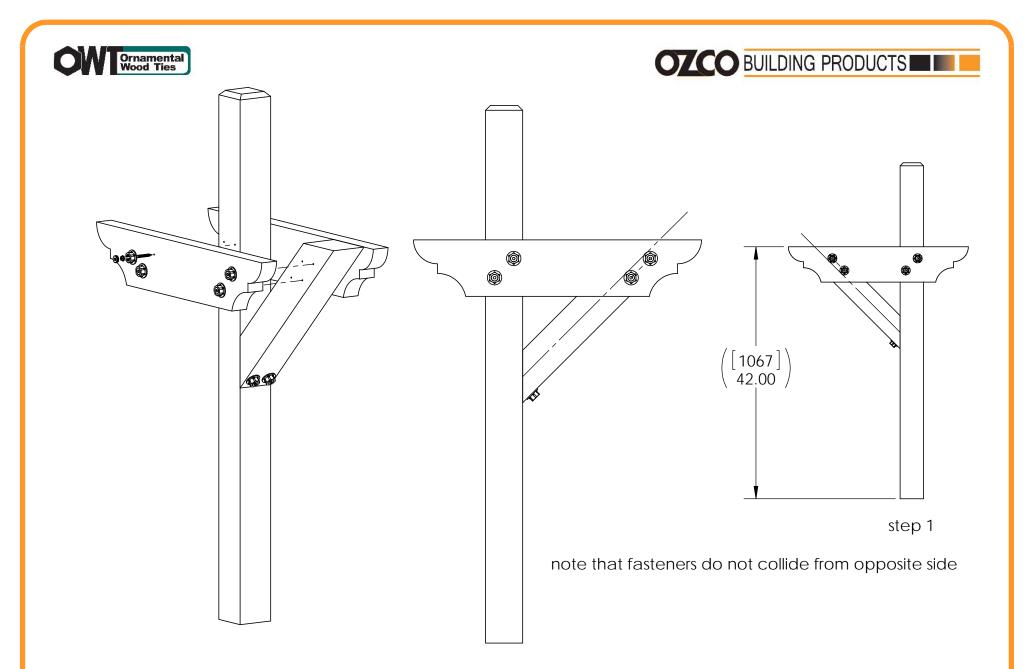

## assemble on flat non-maring surface

Project 111 Wooden Mailbox Post Assembly