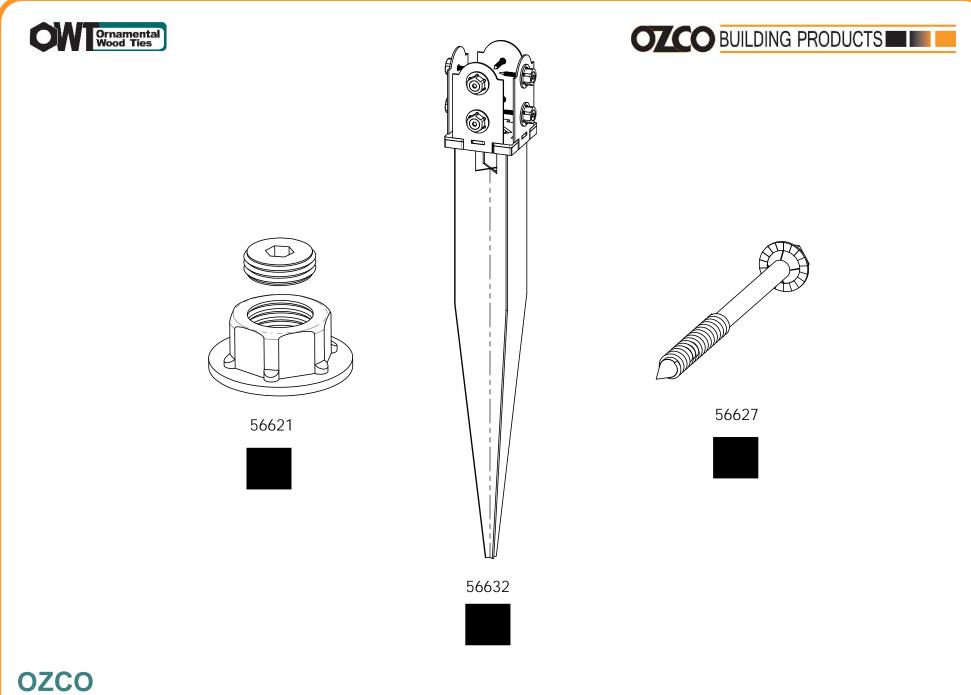

### 

| ITEM<br>NO. | QTY. | PART<br>NUMBER        | DESCRIPTION                        |
|-------------|------|-----------------------|------------------------------------|
| 1           | 1    | 4x4<br>Cedar<br>Post  | 56" with<br>chamfered<br>end       |
| 2           | 1    | 4x4<br>Cedar<br>Post  | 2 with<br>corner<br>support<br>cut |
| 3           | 2    | 2x6<br>Cedar<br>Board | 30" with<br>cuts                   |
| 4           | 1    | 56632                 | 4x4 Post<br>Anchor                 |
| 5           | 1    | 56627                 | OWT<br>Timber<br>Screw 3-<br>3/4"  |
| 6           | 1    | 56621                 | 1 1/2" Hex<br>Cap Nut              |
| 7           | 1    | mailbox               |                                    |

### Bill of Material

Project 111 Wooden Mailbox Post Assembly

Project 111 Wooden Mailbox Post Assembly

Project 111 Wooden Mailbox Post Assembly