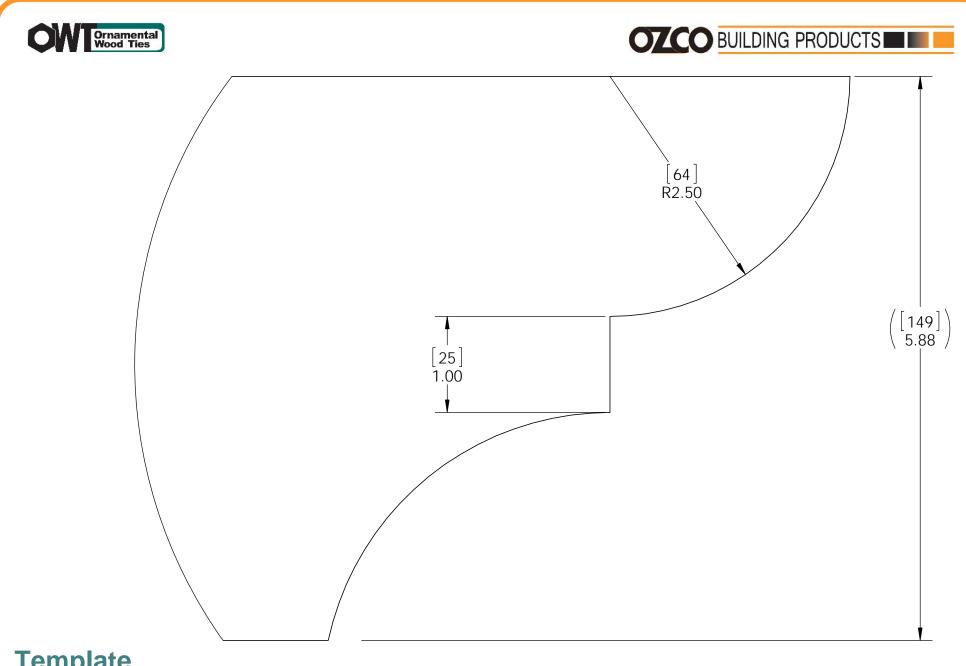

| 1           | 1    | 4x4<br>Cedar<br>Post  | 56" with<br>chamfered<br>end       |
| 2           | 1    | 4x4<br>Cedar<br>Post  | 2 with<br>corner<br>support<br>cut |
| 3           | 2    | 2x6<br>Cedar<br>Board | 30" with<br>cuts                   |
| 4           | 1    | 56632                 | 4x4 Post<br>Anchor                 |
| 5           | 1    | 56627                 | OWT<br>Timber<br>Screw 3-<br>3/4"  |
| 6           | 1    | 56621                 | 1 1/2" Hex<br>Cap Nut              |
| 7           | 1    | mailbox               |                                    |

### Bill of Material

Project 111 Wooden Mailbox Post Assembly



Project 111 Wooden Mailbox Post Assembly





Project 111 Wooden Mailbox Post Assembly



### Cutlist Project 111 Wooden Mailbox Post Assembly



#### Template (scale 1:1) Project 111 Wooden Mailbox Post Assembly



## assemble on flat non-maring surface







Project 111 Wooden Mailbox Post Assembly