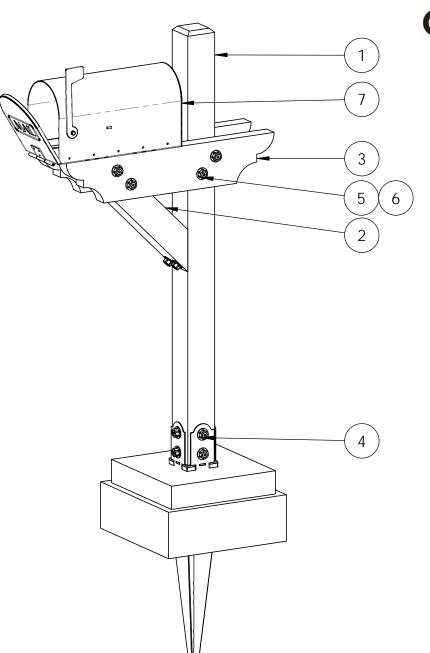

### 

| ITEM<br>NO. | QTY. | PART<br>NUMBER        | DESCRIPTION                        |
|-------------|------|-----------------------|------------------------------------|
| 1           | 1    | 4x4<br>Cedar<br>Post  | 56" with<br>chamfered<br>end       |
| 2           | 1    | 4x4<br>Cedar<br>Post  | 2 with<br>corner<br>support<br>cut |
| 3           | 2    | 2x6<br>Cedar<br>Board | 30" with<br>cuts                   |
| 4           | 1    | 56632                 | 4x4 Post<br>Anchor                 |
| 5           | 1    | 56627                 | OWT<br>Timber<br>Screw 3-<br>3/4"  |
| 6           | 1    | 56621                 | 1 1/2" Hex<br>Cap Nut              |
| 7           | 1    | mailbox               |                                    |

### Bill of Material

Project 111 Wooden Mailbox Post Assembly

Project 111 Wooden Mailbox Post Assembly

Project 111 Wooden Mailbox Post Assembly