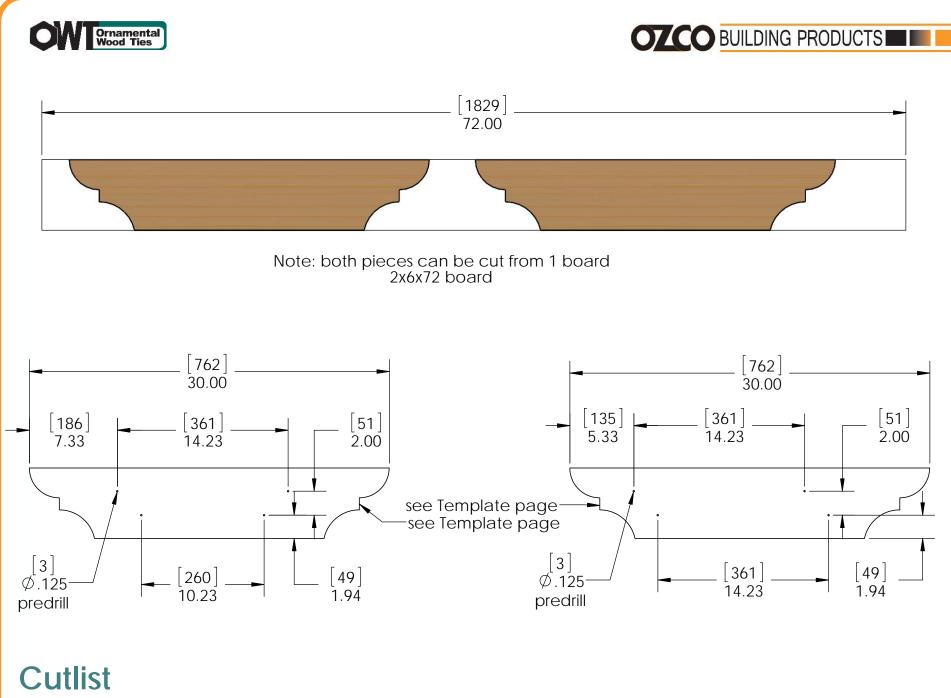

|
|-------------|------|-----------------------|------------------------------------|
| 1           | 1    | 4x4<br>Cedar<br>Post  | 56" with<br>chamfered<br>end       |
| 2           | 1    | 4x4<br>Cedar<br>Post  | 2 with<br>corner<br>support<br>cut |
| 3           | 2    | 2x6<br>Cedar<br>Board | 30" with<br>cuts                   |
| 4           | 1    | 56632                 | 4x4 Post<br>Anchor                 |
| 5           | 1    | 56627                 | OWT<br>Timber<br>Screw 3-<br>3/4"  |
| 6           | 1    | 56621                 | 1 1/2" Hex<br>Cap Nut              |
| 7           | 1    | mailbox               |                                    |

### Bill of Material

Project 111 Wooden Mailbox Post Assembly



Project 111 Wooden Mailbox Post Assembly





Project 111 Wooden Mailbox Post Assembly



### Cutlist Project 111 Wooden Mailbox Post Assembly



#### Template (scale 1:1) Project 111 Wooden Mailbox Post Assembly



## assemble on flat non-maring surface







Project 111 Wooden Mailbox Post Assembly