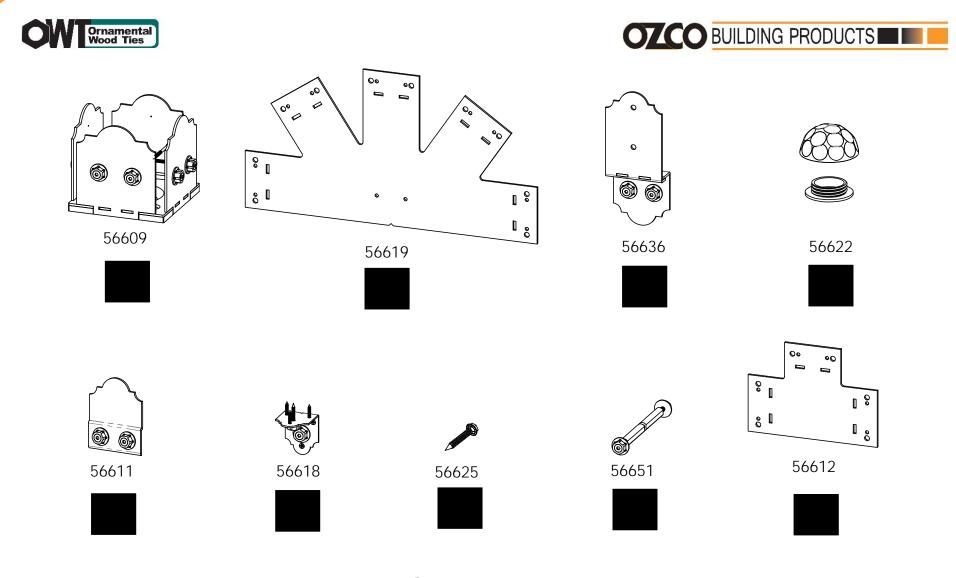

### 

| ITEM | QTY. | PART                   | DESCRIPTION                                |
|------|------|------------------------|--------------------------------------------|
| NO.  |      | NUMBER                 | Assembly, 8x8                              |
| 1    | 4    | 56609                  | Post Base                                  |
| 2    | 4    | 56636                  | Assembly, Post<br>to Beam Bolt<br>Offset   |
| 3    | 4    | 56612                  | T Tie Plate<br>4" Standard                 |
| 4    | 5    | 56618                  | Rafter Clip                                |
| 5    | 4    | 56619                  | Truss Base Fan<br>8:12                     |
| 6    | 8    | 56651                  | ÖWT Timber<br>Bolt 8-10"                   |
| 7    | 1    | 56622                  | 1-1/4"<br>Hammered<br>Dome Cap<br>Nut      |
| 8    | 3    | 56625                  | OWT Timber<br>Screw 1-3/4"<br>Truss Accent |
| 9    | 22   | 56611                  | Truss Accent<br>Assembly                   |
| 10   | 28   | 1x6 Cedar<br>Board     | 1x6x132"                                   |
| 11   | 1    | 2x8 Cedar<br>Board     | 2x8x144"                                   |
| 12   | 3    | 8x8 Cedar<br>Post      | 8x8x96"                                    |
| 13   | 1    | 8x8 Cedar<br>Post      | 8x8x96"                                    |
| 14   | 6    | 4x6 Cedar<br>Board     | 4x6x37"                                    |
| 15   | 10   | 4x6 Cedar<br>Board     | 4x6x84"                                    |
| 16   | 5    | 4x10<br>Cedar<br>Board | 4x10x100 1/2"                              |

#### **Bill of Material**

Project 210 Wood Post & Beam Pavilion - Free Standing