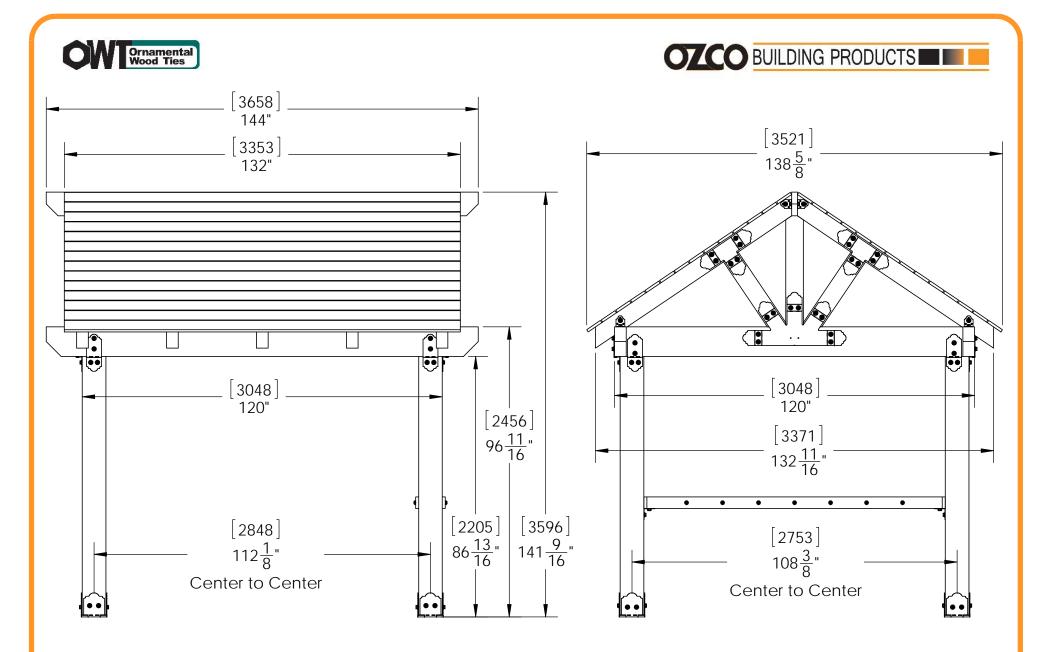

#### site plan Project 210 Wood Post & Beam Pavilion - Free Standing

V1.00 - Installation Instructions effective May 1, 2015 and reflects information that available as of April 10, 2014. This information is updated periodically and should not be relied upon after May 1, 2015. Please visit www.OZCOBP.com to get current information