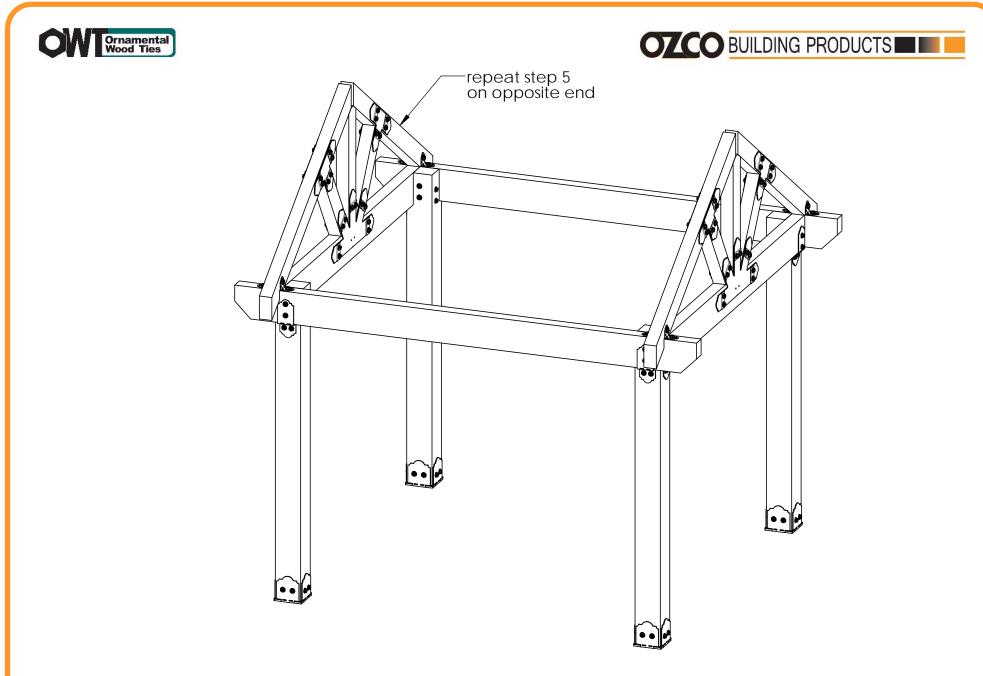

### 



4x10 Cedar Board

#### Cutlist5 Project 210 Wood Post & Beam Pavilion - Free Standing



## 



#### site plan Project 210 Wood Post & Beam Pavilion - Free Standing

V1.00 - Installation Instructions effective May 1, 2015 and reflects information that available as of April 10, 2014. This information is updated periodically and should not be relied upon after May 1, 2015. Please visit www.OZCOBP.com to get current information

11



#### step 1 Project 210 Wood Post & Beam Pavilion - Free Standing



#### step 2 Project 210 Wood Post & Beam Pavilion - Free Standing



#### **Step 3** Project 210 Wood Post & Beam Pavilion - Free Standing



#### step 4 Project 210 Wood Post & Beam Pavilion - Free Standing







#### step 5c Project 210 Wood Post & Beam Pavilion - Free Standing



#### step 6 Project 210 Wood Post & Beam Pavilion - Free Standing



#### **step 7** Project 210 Wood Post & Beam Pavilion - Free Standing



Project 210 Wood Post & Beam Pavilion - Free Standing





Project 210 Wood Post & Beam Pavilion - Free Standing