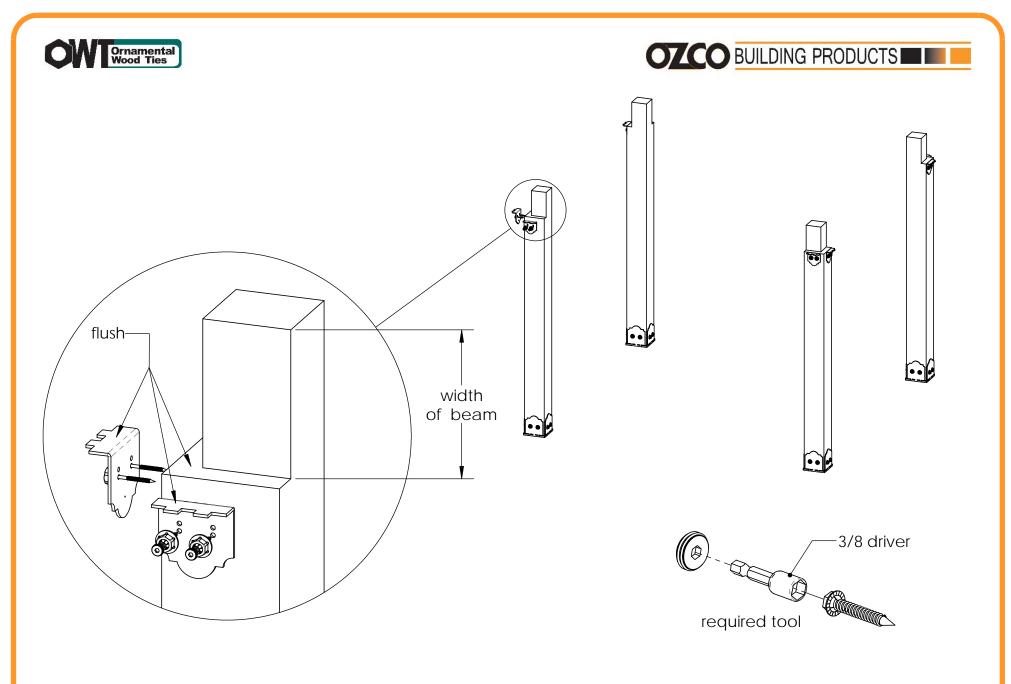

& Beam Pavilion - Free Standing





### Cutlist1

Project 210 Wood Post & Beam Pavilion - Free Standing







Project 210 Wood Post & Beam Pavilion - Free Standing



### Cutlist3 Project 210 Wood Post & Beam Pavilion - Error

Project 210 Wood Post & Beam Pavilion - Free Standing





### 



4x10 Cedar Board

#### Cutlist5 Project 210 Wood Post & Beam Pavilion - Free Standing



## 



#### site plan Project 210 Wood Post & Beam Pavilion - Free Standing

V1.00 - Installation Instructions effective May 1, 2015 and reflects information that available as of April 10, 2014. This information is updated periodically and should not be relied upon after May 1, 2015. Please visit www.OZCOBP.com to get current information

11



#### step 1 Project 210 Wood Post & Beam Pavilion - Free Standing



#### step 2 Project 210 Wood Post & Beam Pavilion - Free Standing



#### **Step 3** Project 210 Wood Post & Beam Pavilion - Free Standing



#### step 4 Project 210 Wood Post & Beam Pavilion - Free Standing







#### step 5c Project 210 Wood Post & Beam Pavilion - Free Standing



#### step 6 Project 210 Wood Post & Beam Pavilion - Free Standing



#### **step 7** Project 210 Wood Post & Beam Pavilion - Free Standing



Project 210 Wood Post & Beam Pavilion - Free Standing





Project 210 Wood Post & Beam Pavilion - Free Standing