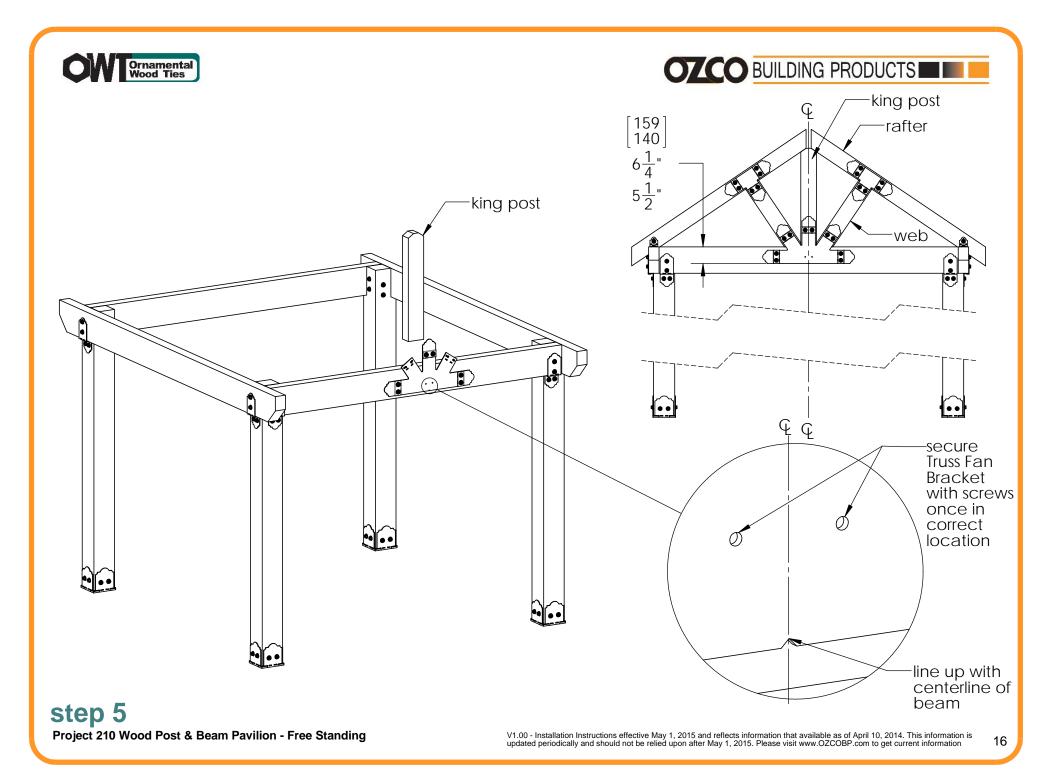

Pavilion - Error

Project 210 Wood Post & Beam Pavilion - Free Standing





### 



4x10 Cedar Board

#### Cutlist5 Project 210 Wood Post & Beam Pavilion - Free Standing



## 



#### site plan Project 210 Wood Post & Beam Pavilion - Free Standing

V1.00 - Installation Instructions effective May 1, 2015 and reflects information that available as of April 10, 2014. This information is updated periodically and should not be relied upon after May 1, 2015. Please visit www.OZCOBP.com to get current information

11



#### step 1 Project 210 Wood Post & Beam Pavilion - Free Standing



#### step 2 Project 210 Wood Post & Beam Pavilion - Free Standing



#### **Step 3** Project 210 Wood Post & Beam Pavilion - Free Standing



#### step 4 Project 210 Wood Post & Beam Pavilion - Free Standing







#### step 5c Project 210 Wood Post & Beam Pavilion - Free Standing



#### step 6 Project 210 Wood Post & Beam Pavilion - Free Standing



#### **step 7** Project 210 Wood Post & Beam Pavilion - Free Standing



Project 210 Wood Post & Beam Pavilion - Free Standing





Project 210 Wood Post & Beam Pavilion - Free Standing