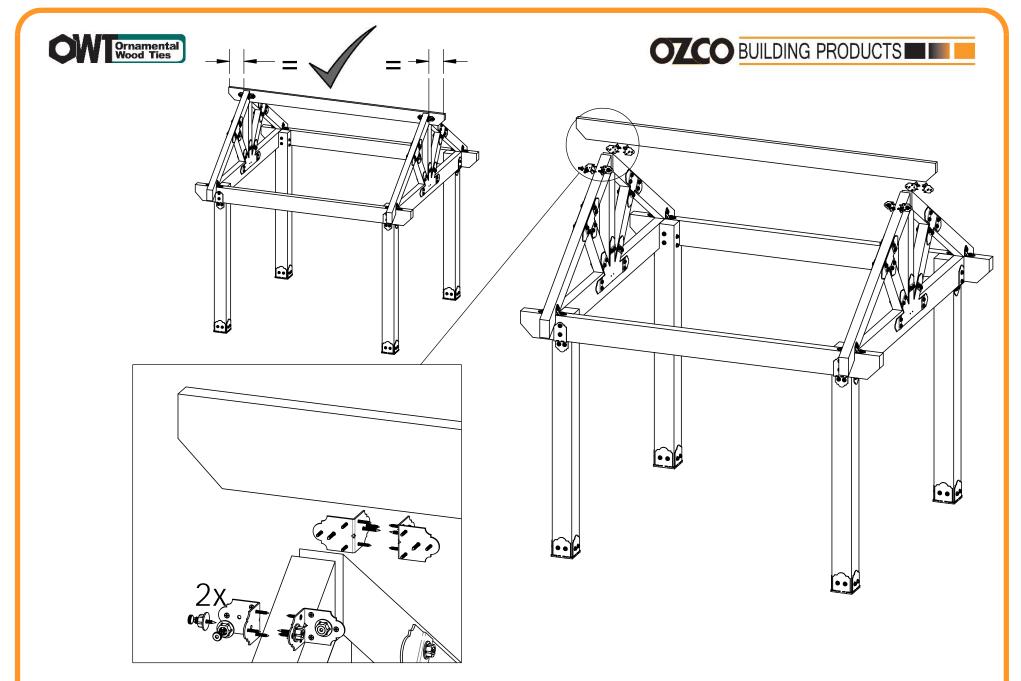

#### **step 7** Project 210 Wood Post & Beam Pavilion - Free Standing

Project 210 Wood Post & Beam Pavilion - Free Standing

Project 210 Wood Post & Beam Pavilion - Free Standing