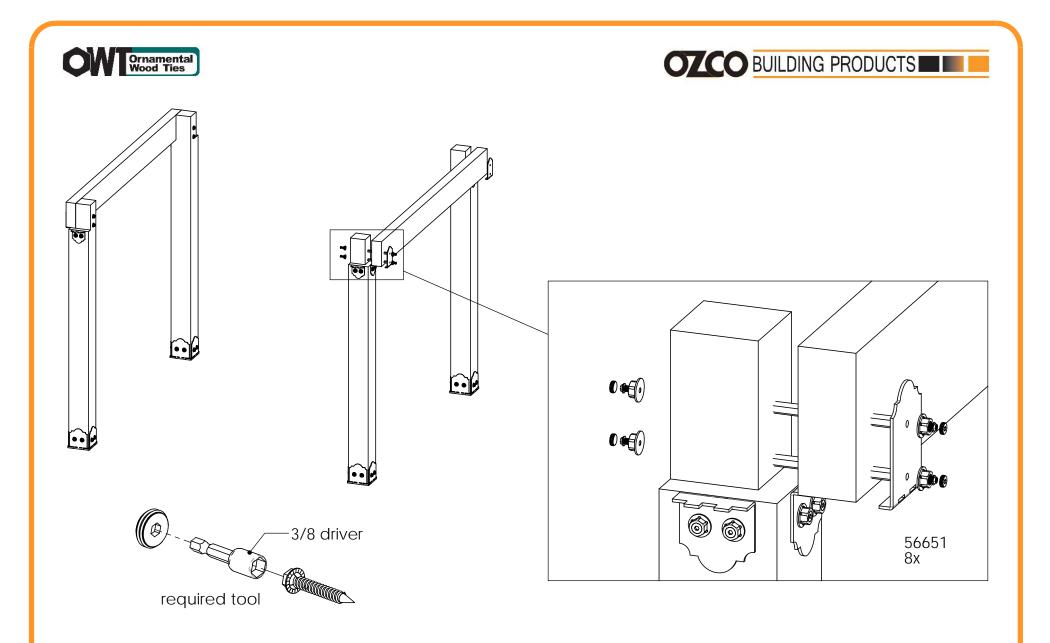

Post & Beam Pavilion - Free Standing







Project 210 Wood Post & Beam Pavilion - Free Standing



### Cutlist3 Project 210 Wood Post & Beam Pavilion - Error

Project 210 Wood Post & Beam Pavilion - Free Standing





### 



4x10 Cedar Board

#### Cutlist5 Project 210 Wood Post & Beam Pavilion - Free Standing



## 



#### site plan Project 210 Wood Post & Beam Pavilion - Free Standing

V1.00 - Installation Instructions effective May 1, 2015 and reflects information that available as of April 10, 2014. This information is updated periodically and should not be relied upon after May 1, 2015. Please visit www.OZCOBP.com to get current information

11



#### step 1 Project 210 Wood Post & Beam Pavilion - Free Standing



#### step 2 Project 210 Wood Post & Beam Pavilion - Free Standing



#### **Step 3** Project 210 Wood Post & Beam Pavilion - Free Standing



#### step 4 Project 210 Wood Post & Beam Pavilion - Free Standing







#### step 5c Project 210 Wood Post & Beam Pavilion - Free Standing



#### step 6 Project 210 Wood Post & Beam Pavilion - Free Standing



#### **step 7** Project 210 Wood Post & Beam Pavilion - Free Standing



Project 210 Wood Post & Beam Pavilion - Free Standing





Project 210 Wood Post & Beam Pavilion - Free Standing