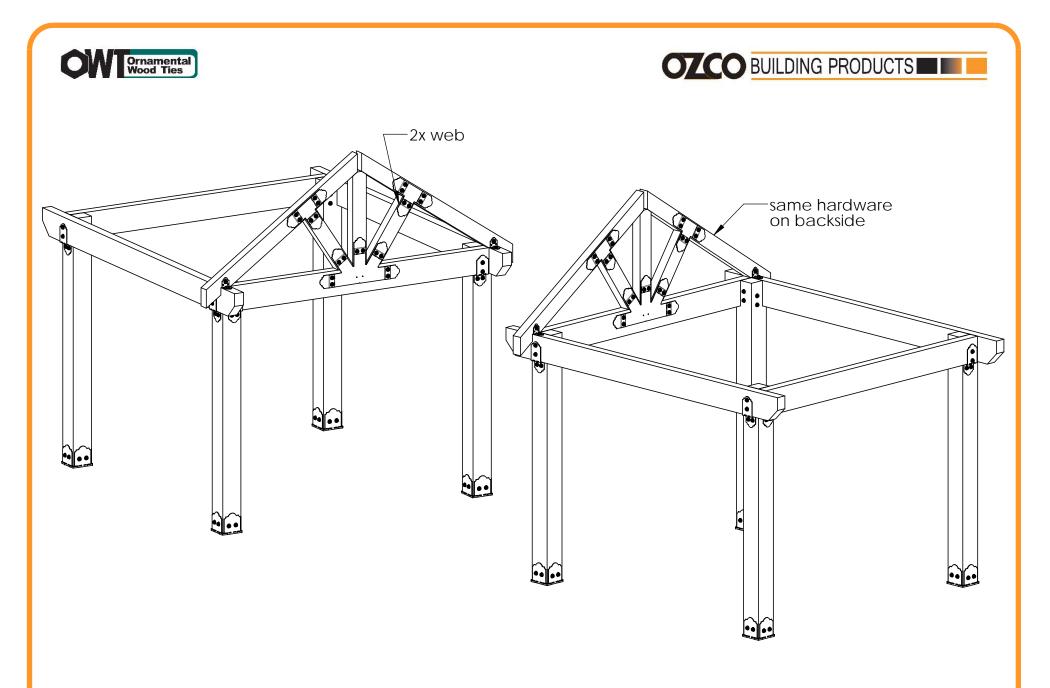

ilion - Error

Project 210 Wood Post & Beam Pavilion - Free Standing





### 



4x10 Cedar Board

#### Cutlist5 Project 210 Wood Post & Beam Pavilion - Free Standing



## 



#### site plan Project 210 Wood Post & Beam Pavilion - Free Standing

V1.00 - Installation Instructions effective May 1, 2015 and reflects information that available as of April 10, 2014. This information is updated periodically and should not be relied upon after May 1, 2015. Please visit www.OZCOBP.com to get current information

11



#### step 1 Project 210 Wood Post & Beam Pavilion - Free Standing



#### step 2 Project 210 Wood Post & Beam Pavilion - Free Standing



#### **Step 3** Project 210 Wood Post & Beam Pavilion - Free Standing



#### step 4 Project 210 Wood Post & Beam Pavilion - Free Standing







#### step 5c Project 210 Wood Post & Beam Pavilion - Free Standing



#### step 6 Project 210 Wood Post & Beam Pavilion - Free Standing



#### **step 7** Project 210 Wood Post & Beam Pavilion - Free Standing



Project 210 Wood Post & Beam Pavilion - Free Standing





Project 210 Wood Post & Beam Pavilion - Free Standing