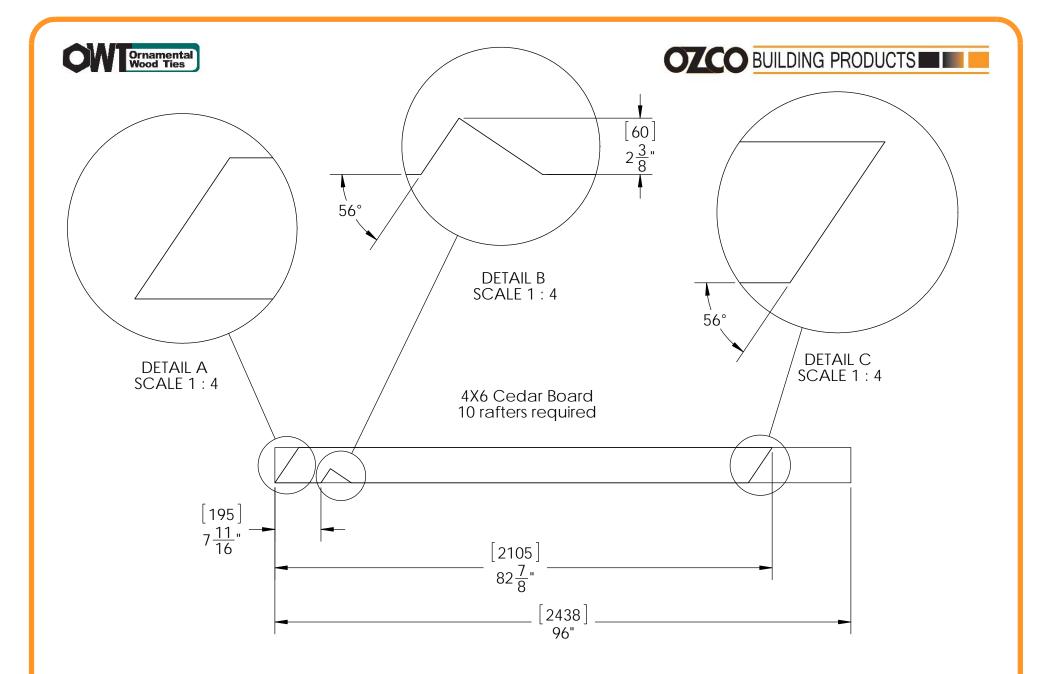

### Cutlist1

Project 210 Wood Post & Beam Pavilion - Free Standing

Project 210 Wood Post & Beam Pavilion - Free Standing