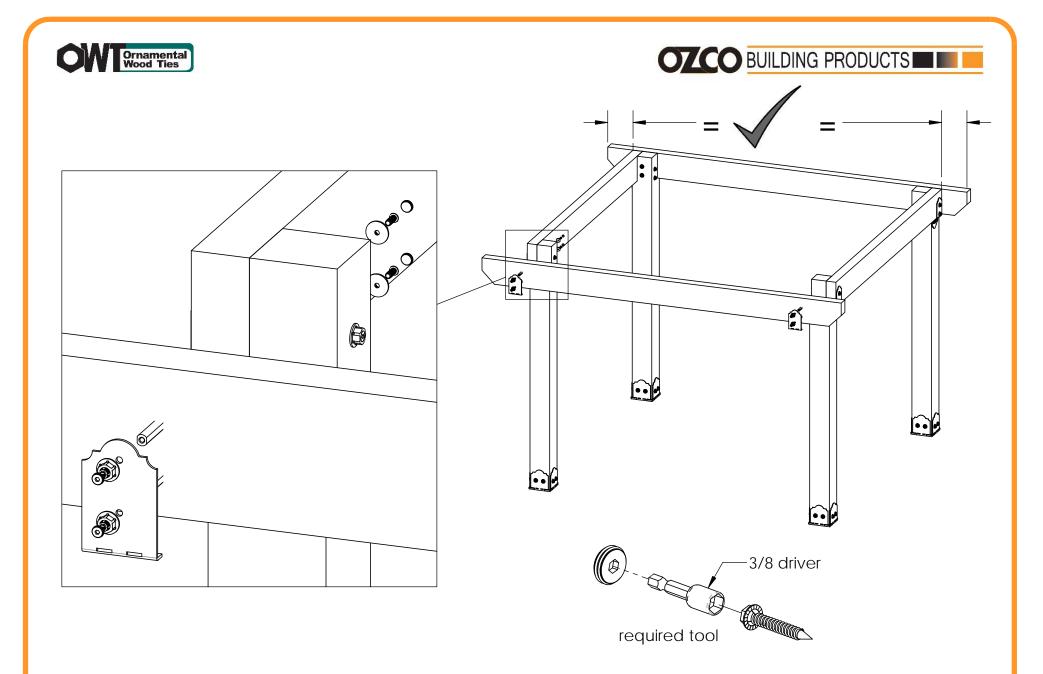

Pavilion - Free Standing



### Cutlist3 Project 210 Wood Post & Beam Pavilion - Error

Project 210 Wood Post & Beam Pavilion - Free Standing





### 



4x10 Cedar Board

#### Cutlist5 Project 210 Wood Post & Beam Pavilion - Free Standing



## 



#### site plan Project 210 Wood Post & Beam Pavilion - Free Standing

V1.00 - Installation Instructions effective May 1, 2015 and reflects information that available as of April 10, 2014. This information is updated periodically and should not be relied upon after May 1, 2015. Please visit www.OZCOBP.com to get current information

11



#### step 1 Project 210 Wood Post & Beam Pavilion - Free Standing



#### step 2 Project 210 Wood Post & Beam Pavilion - Free Standing



#### **Step 3** Project 210 Wood Post & Beam Pavilion - Free Standing



#### step 4 Project 210 Wood Post & Beam Pavilion - Free Standing







#### step 5c Project 210 Wood Post & Beam Pavilion - Free Standing



#### step 6 Project 210 Wood Post & Beam Pavilion - Free Standing



#### **step 7** Project 210 Wood Post & Beam Pavilion - Free Standing



Project 210 Wood Post & Beam Pavilion - Free Standing





Project 210 Wood Post & Beam Pavilion - Free Standing