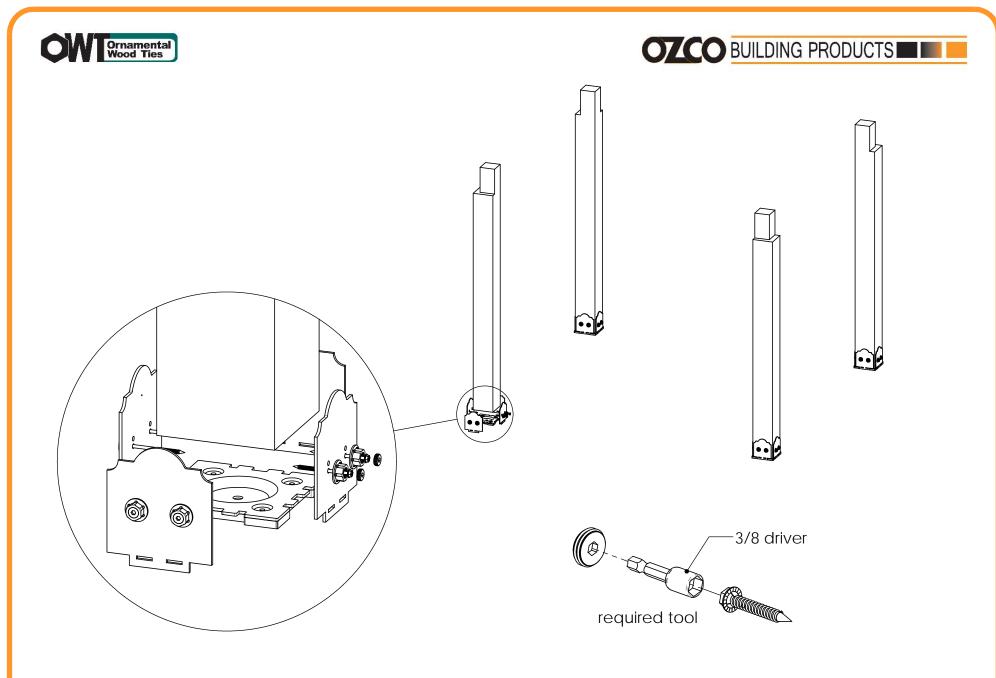

t with instructions provided in packaging

OZCO Project 210 Wood Post & Beam Pavilion - Free Standing





### Cutlist1

Project 210 Wood Post & Beam Pavilion - Free Standing







Project 210 Wood Post & Beam Pavilion - Free Standing



### Cutlist3 Project 210 Wood Post & Beam Pavilion - Error

Project 210 Wood Post & Beam Pavilion - Free Standing





### 



4x10 Cedar Board

#### Cutlist5 Project 210 Wood Post & Beam Pavilion - Free Standing



## 



#### site plan Project 210 Wood Post & Beam Pavilion - Free Standing

V1.00 - Installation Instructions effective May 1, 2015 and reflects information that available as of April 10, 2014. This information is updated periodically and should not be relied upon after May 1, 2015. Please visit www.OZCOBP.com to get current information

11



#### step 1 Project 210 Wood Post & Beam Pavilion - Free Standing



#### step 2 Project 210 Wood Post & Beam Pavilion - Free Standing



#### **Step 3** Project 210 Wood Post & Beam Pavilion - Free Standing



#### step 4 Project 210 Wood Post & Beam Pavilion - Free Standing







#### step 5c Project 210 Wood Post & Beam Pavilion - Free Standing



#### step 6 Project 210 Wood Post & Beam Pavilion - Free Standing



#### **step 7** Project 210 Wood Post & Beam Pavilion - Free Standing



Project 210 Wood Post & Beam Pavilion - Free Standing





Project 210 Wood Post & Beam Pavilion - Free Standing