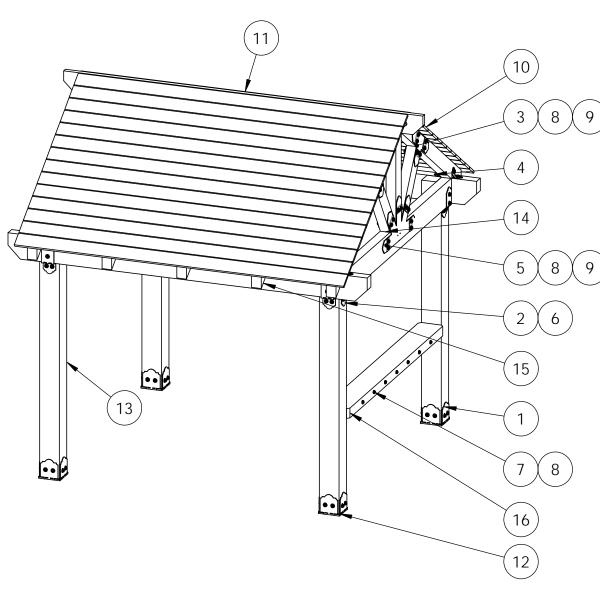

### 

| ITEM | QTY. | PART                   | DESCRIPTION                                |
|------|------|------------------------|--------------------------------------------|
| NO.  |      | NUMBER                 | Assembly, 8x8                              |
| 1    | 4    | 56609                  | Post Base                                  |
| 2    | 4    | 56636                  | Assembly, Post<br>to Beam Bolt<br>Offset   |
| 3    | 4    | 56612                  | T Tie Plate<br>4" Standard                 |
| 4    | 5    | 56618                  | Rafter Clip                                |
| 5    | 4    | 56619                  | Truss Base Fan<br>8:12                     |
| 6    | 8    | 56651                  | ÖWT Timber<br>Bolt 8-10"                   |
| 7    | 1    | 56622                  | 1-1/4"<br>Hammered<br>Dome Cap<br>Nut      |
| 8    | 3    | 56625                  | OWT Timber<br>Screw 1-3/4"<br>Truss Accent |
| 9    | 22   | 56611                  | Truss Accent<br>Assembly                   |
| 10   | 28   | 1x6 Cedar<br>Board     | 1x6x132"                                   |
| 11   | 1    | 2x8 Cedar<br>Board     | 2x8x144"                                   |
| 12   | 3    | 8x8 Cedar<br>Post      | 8x8x96"                                    |
| 13   | 1    | 8x8 Cedar<br>Post      | 8x8x96"                                    |
| 14   | 6    | 4x6 Cedar<br>Board     | 4x6x37"                                    |
| 15   | 10   | 4x6 Cedar<br>Board     | 4x6x84"                                    |
| 16   | 5    | 4x10<br>Cedar<br>Board | 4x10x100 1/2"                              |

#### **Bill of Material**

Project 210 Wood Post & Beam Pavilion - Free Standing