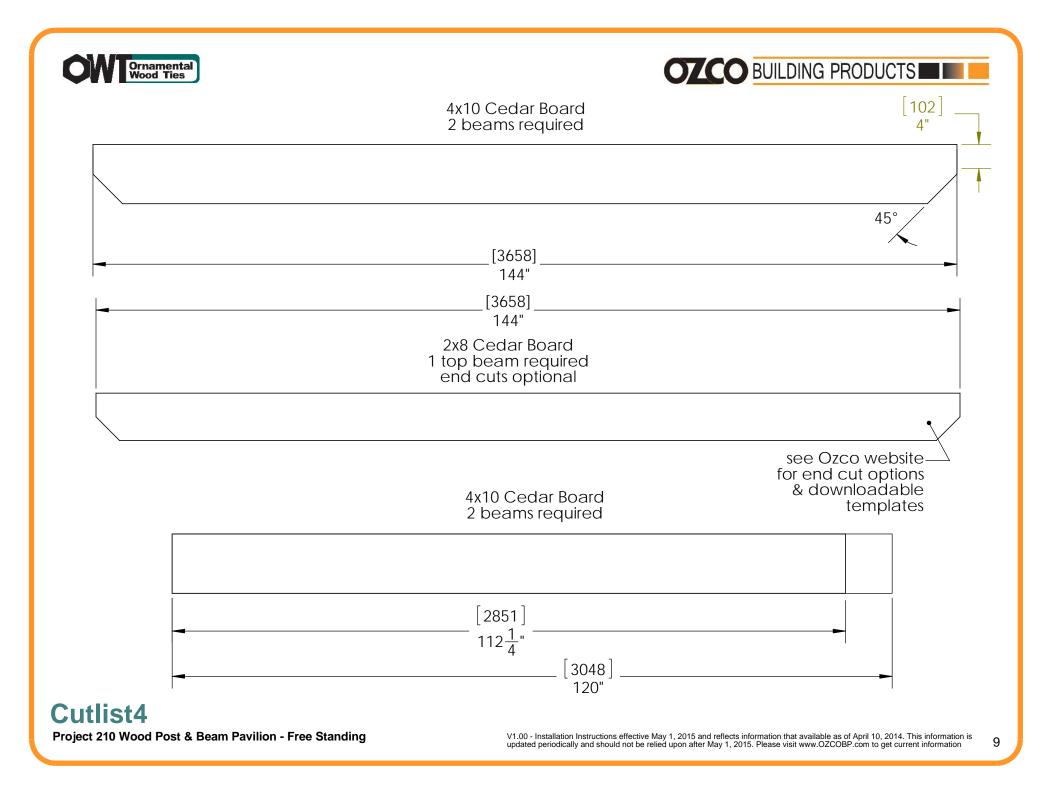

### Cutlist3 Project 210 Wood Post & Beam Pavilion - Error

Project 210 Wood Post & Beam Pavilion - Free Standing