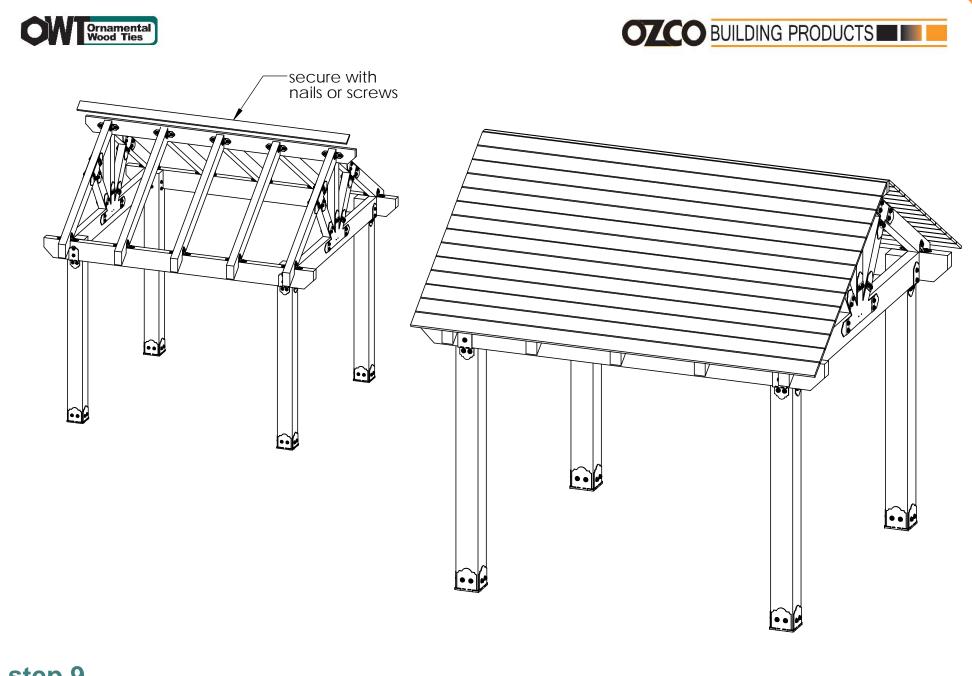

Instructions effective May 1, 2015 and reflects information that available as of April 10, 2014. This information is updated periodically and should not be relied upon after May 1, 2015. Please visit www.OZCOBP.com to get current information

11



#### step 1 Project 210 Wood Post & Beam Pavilion - Free Standing



#### step 2 Project 210 Wood Post & Beam Pavilion - Free Standing



#### **Step 3** Project 210 Wood Post & Beam Pavilion - Free Standing



#### step 4 Project 210 Wood Post & Beam Pavilion - Free Standing







#### step 5c Project 210 Wood Post & Beam Pavilion - Free Standing



#### step 6 Project 210 Wood Post & Beam Pavilion - Free Standing



#### **step 7** Project 210 Wood Post & Beam Pavilion - Free Standing



Project 210 Wood Post & Beam Pavilion - Free Standing





Project 210 Wood Post & Beam Pavilion - Free Standing