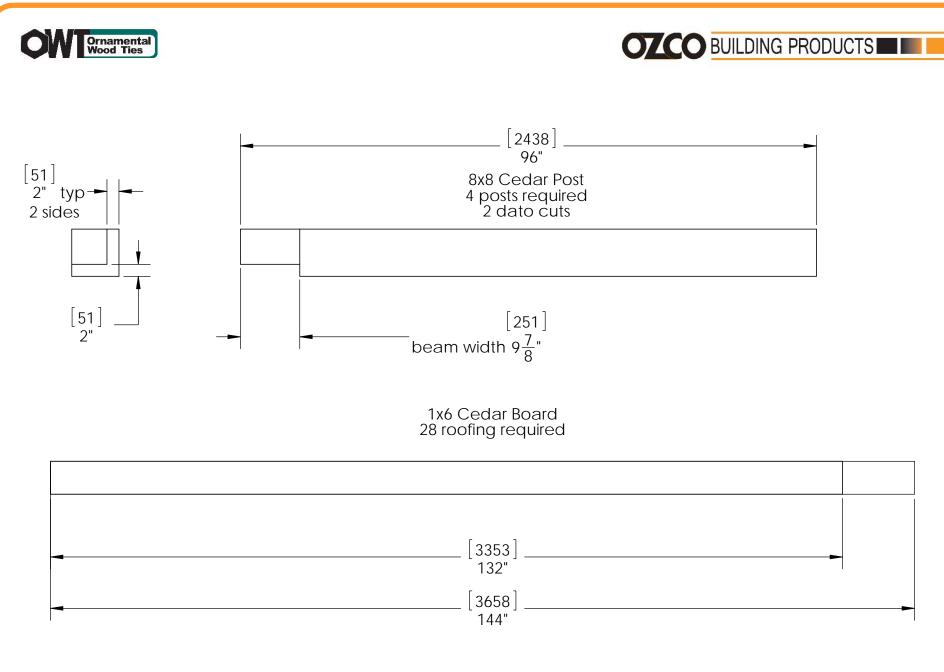

### Cutlist1

Project 210 Wood Post & Beam Pavilion - Free Standing

Project 210 Wood Post & Beam Pavilion - Free Standing