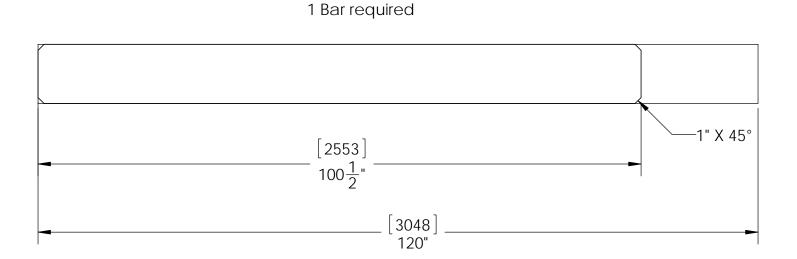

8x8 Cedar<br>Post      | 8x8x96"                                    |
| 14   | 6    | 4x6 Cedar<br>Board     | 4x6x37"                                    |
| 15   | 10   | 4x6 Cedar<br>Board     | 4x6x84"                                    |
| 16   | 5    | 4x10<br>Cedar<br>Board | 4x10x100 1/2"                              |



#### **Bill of Material**

Project 210 Wood Post & Beam Pavilion - Free Standing



# install Ozco product with instructions provided in packaging

OZCO Project 210 Wood Post & Beam Pavilion - Free Standing





### Cutlist1

Project 210 Wood Post & Beam Pavilion - Free Standing







Project 210 Wood Post & Beam Pavilion - Free Standing



### Cutlist3 Project 210 Wood Post & Beam Pavilion - Error

Project 210 Wood Post & Beam Pavilion - Free Standing





### 



4x10 Cedar Board

#### Cutlist5 Project 210 Wood Post & Beam Pavilion - Free Standing



## 



#### site plan Project 210 Wood Post & Beam Pavilion - Free Standing

V1.00 - Installation Instructions effective May 1, 2015 and reflects information that available as of April 10, 2014. This information is updated periodically and should not be relied upon after May 1, 2015. Please visit www.OZCOBP.com to get current information

11



#### step 1 Project 210 Wood Post & Beam Pavilion - Free Standing



#### step 2 Project 210 Wood Post & Beam Pavilion - Free Standing



#### **Step 3** Project 210 Wood Post & Beam Pavilion - Free Standing



#### step 4 Project 210 Wood Post & Beam Pavilion - Free Standing







#### step 5c Project 210 Wood Post & Beam Pavilion - Free Standing



#### ste