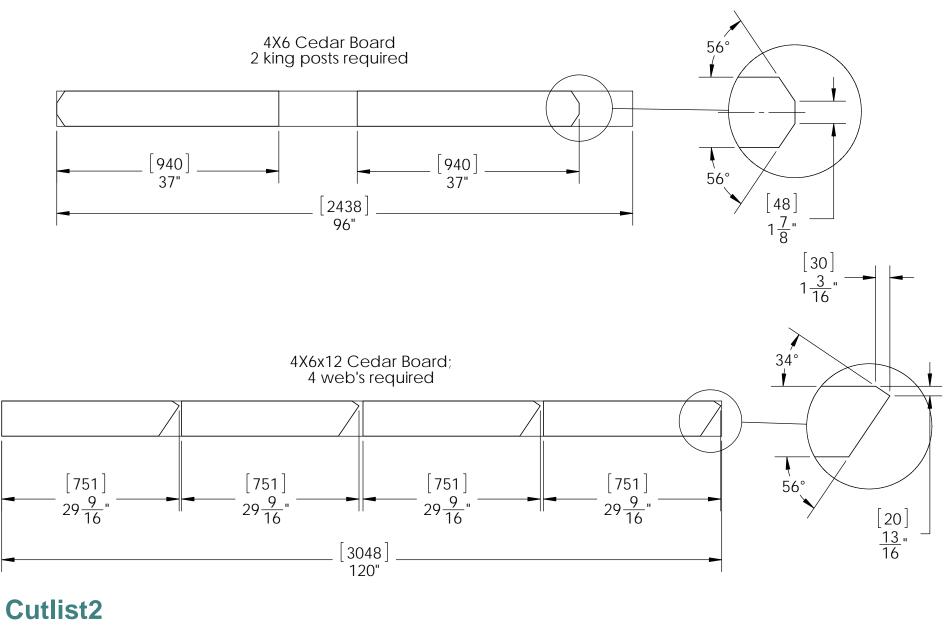

### Cutlist1

Project 210 Wood Post & Beam Pavilion - Free Standing

Project 210 Wood Post & Beam Pavilion - Free Standing