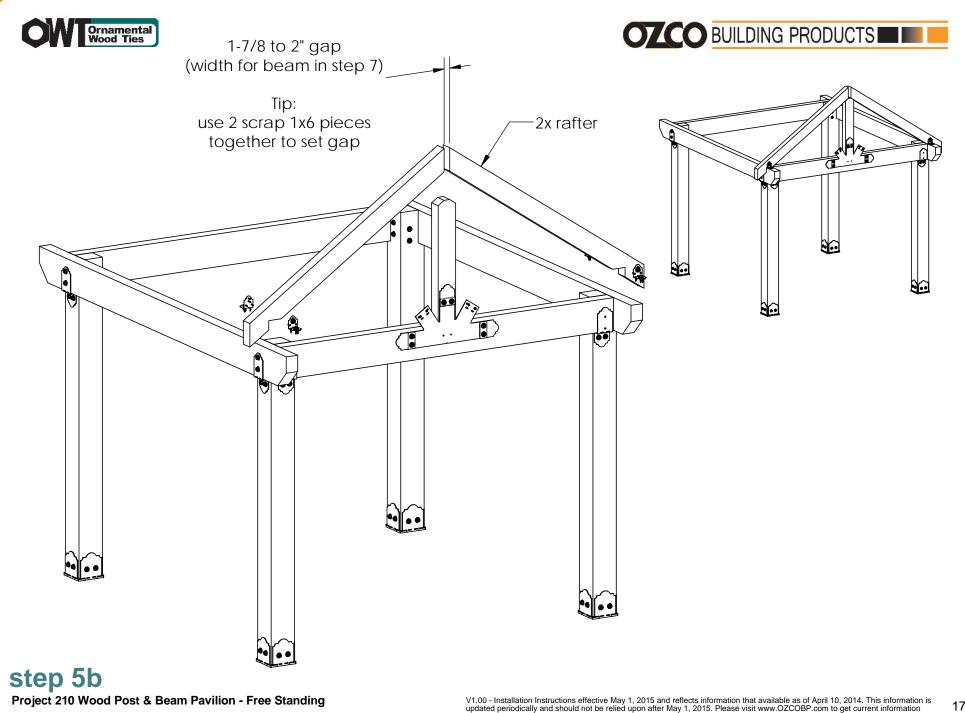

avilion - Error

Project 210 Wood Post & Beam Pavilion - Free Standing





### 



4x10 Cedar Board

#### Cutlist5 Project 210 Wood Post & Beam Pavilion - Free Standing



## 



#### site plan Project 210 Wood Post & Beam Pavilion - Free Standing

V1.00 - Installation Instructions effective May 1, 2015 and reflects information that available as of April 10, 2014. This information is updated periodically and should not be relied upon after May 1, 2015. Please visit www.OZCOBP.com to get current information

11



#### step 1 Project 210 Wood Post & Beam Pavilion - Free Standing



#### step 2 Project 210 Wood Post & Beam Pavilion - Free Standing



#### **Step 3** Project 210 Wood Post & Beam Pavilion - Free Standing



#### step 4 Project 210 Wood Post & Beam Pavilion - Free Standing







#### step 5c Project 210 Wood Post & Beam Pavilion - Free Standing



#### step 6 Project 210 Wood Post & Beam Pavilion - Free Standing



#### **step 7** Project 210 Wood Post & Beam Pavilion - Free Standing



Project 210 Wood Post & Beam Pavilion - Free Standing





Project 210 Wood Post & Beam Pavilion - Free Standing