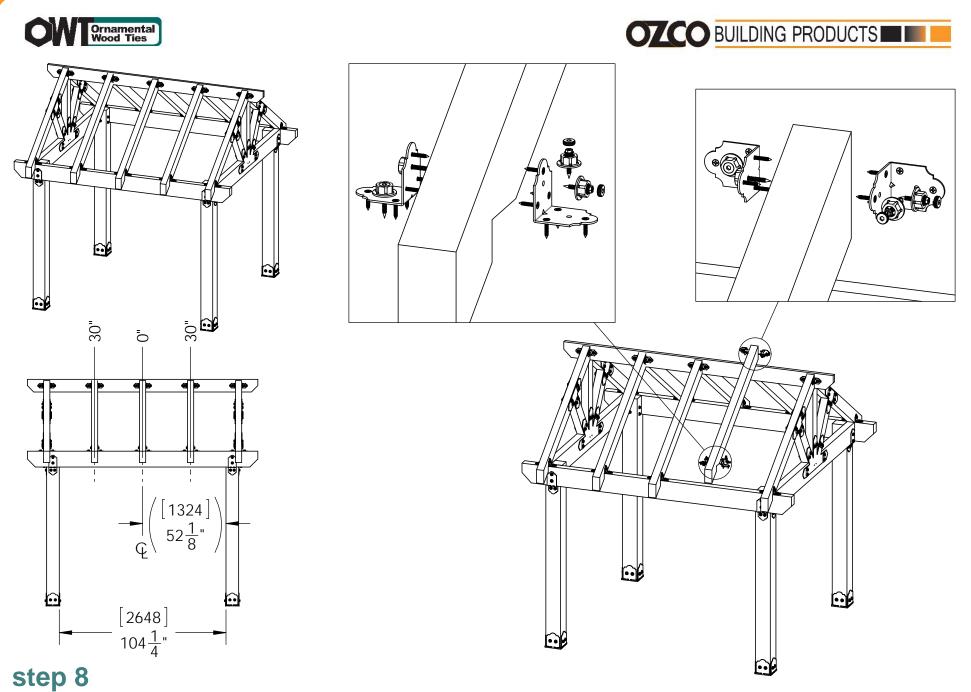

#### **step 7** Project 210 Wood Post & Beam Pavilion - Free Standing

Project 210 Wood Post & Beam Pavilion - Free Standing

Project 210 Wood Post & Beam Pavilion - Free Standing