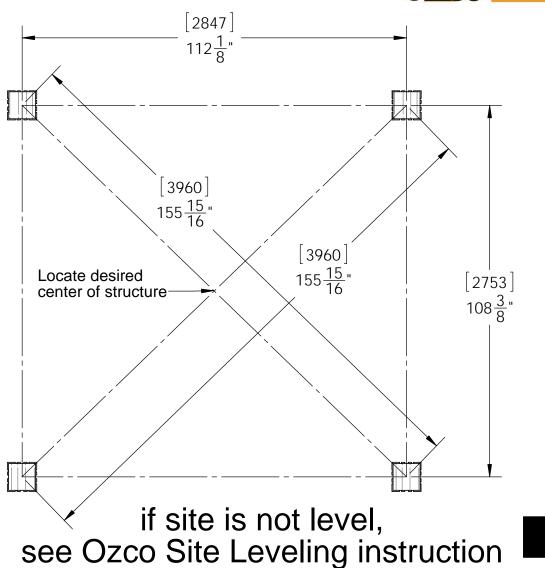

#### site plan Project 210 Wood Post & Beam Pavilion - Free Standing

V1.00 - Installation Instructions effective May 1, 2015 and reflects information that available as of April 10, 2014. This information is updated periodically and should not be relied upon after May 1, 2015. Please visit www.OZCOBP.com to get current information