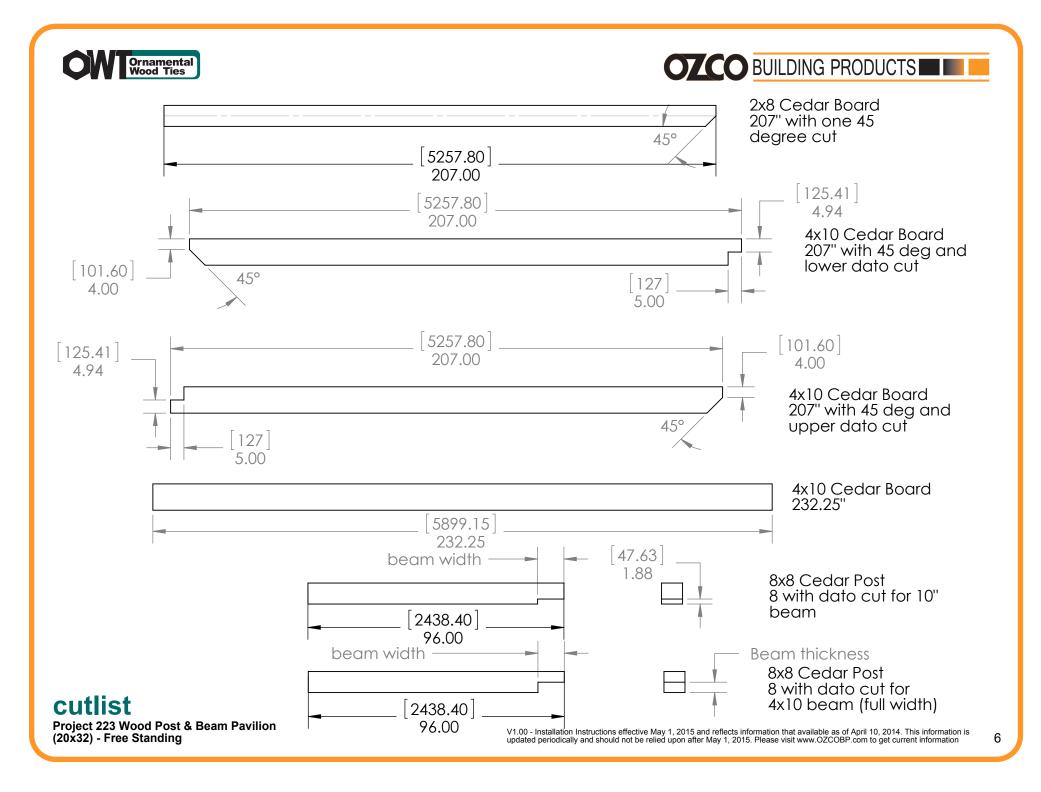

#### **Bill of Material**

Project 223 Wood Post & Beam Pavilion (20x32) - Free Standing

(20x32) - Free Standing

Project 223 Wood Post & Beam Pavilion (20x32) - Free Standing

Project 223 Wood Post & Beam Pavilion (20x32) - Free Standing