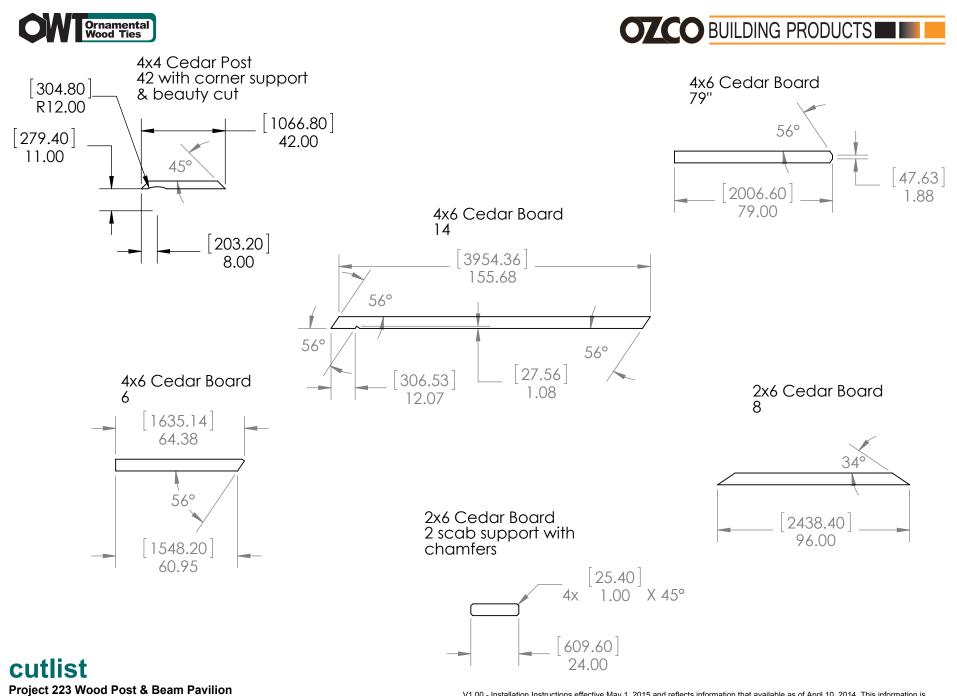

#### **Bill of Material**

Project 223 Wood Post & Beam Pavilion (20x32) - Free Standing

(20x32) - Free Standing

Project 223 Wood Post & Beam Pavilion (20x32) - Free Standing

Project 223 Wood Post & Beam Pavilion (20x32) - Free Standing