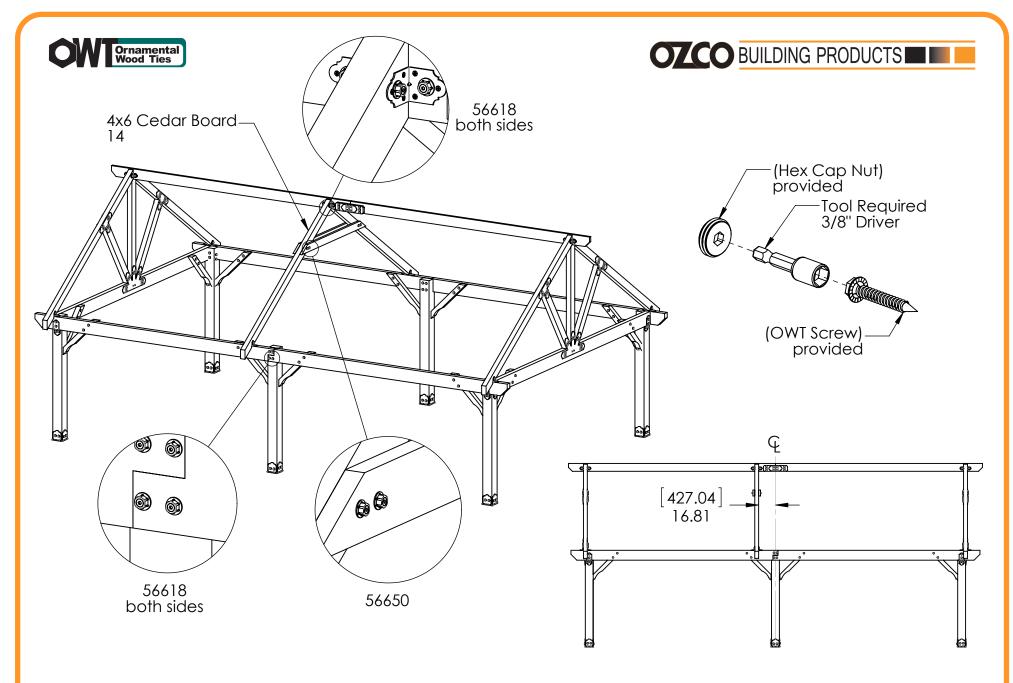

#### **Bill of Material**

Project 223 Wood Post & Beam Pavilion (20x32) - Free Standing

(20x32) - Free Standing

Project 223 Wood Post & Beam Pavilion (20x32) - Free Standing

Project 223 Wood Post & Beam Pavilion (20x32) - Free Standing