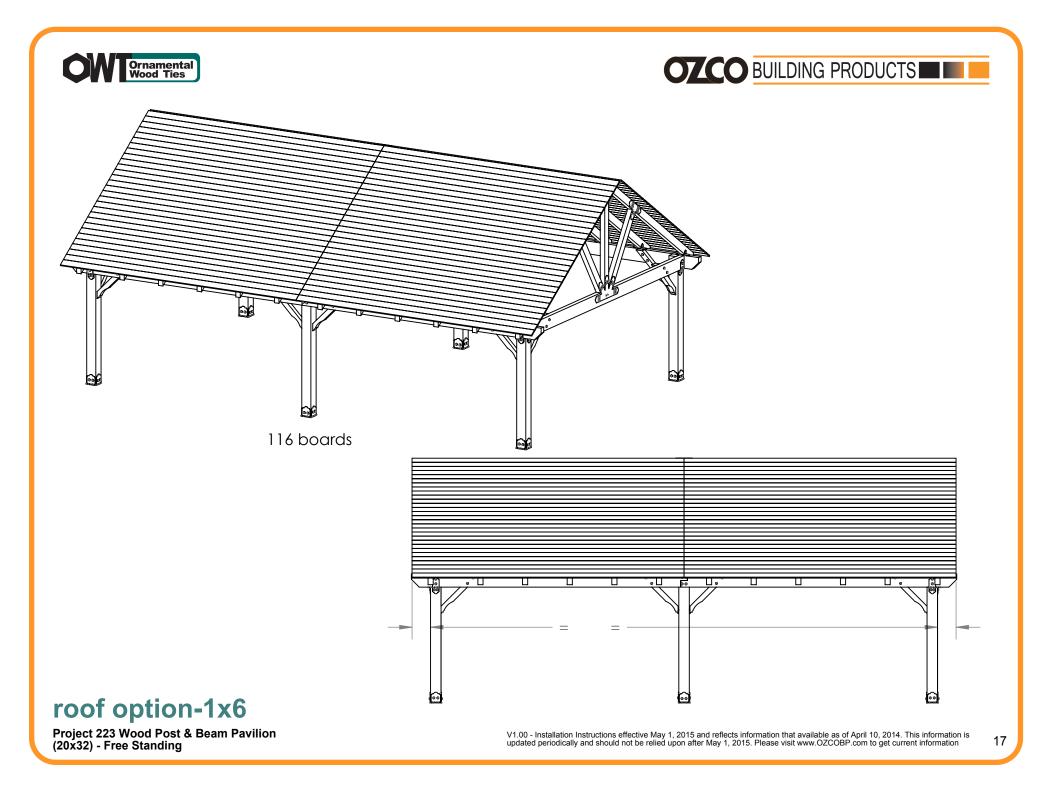

Wood Post & Beam Pavilion (20x32) - Free Standing

V1.00 - Installation Instructions effective May 1, 2015 and reflects information that available as of April 10, 2014. This information is updated periodically and should not be relied upon after May 1, 2015. Please visit www.OZCOBP.com to get current information

2

## DESIGN

# PURCHASE CONSTRUCT



### without roof

Project 223 Wood Post & Beam Pavilion (20x32) - Free Standing **ENJOY** 



#### **Bill of Material**

Project 223 Wood Post & Beam Pavilion (20x32) - Free Standing



(20x32) - Free Standing





Project 223 Wood Post & Beam Pavilion (20x32) - Free Standing







Project 223 Wood Post & Beam Pavilion (20x32) - Free Standing



(20x32) - Free Standing



Project 223 Wood Post & Beam Pavilion (20x32) - Free Standing