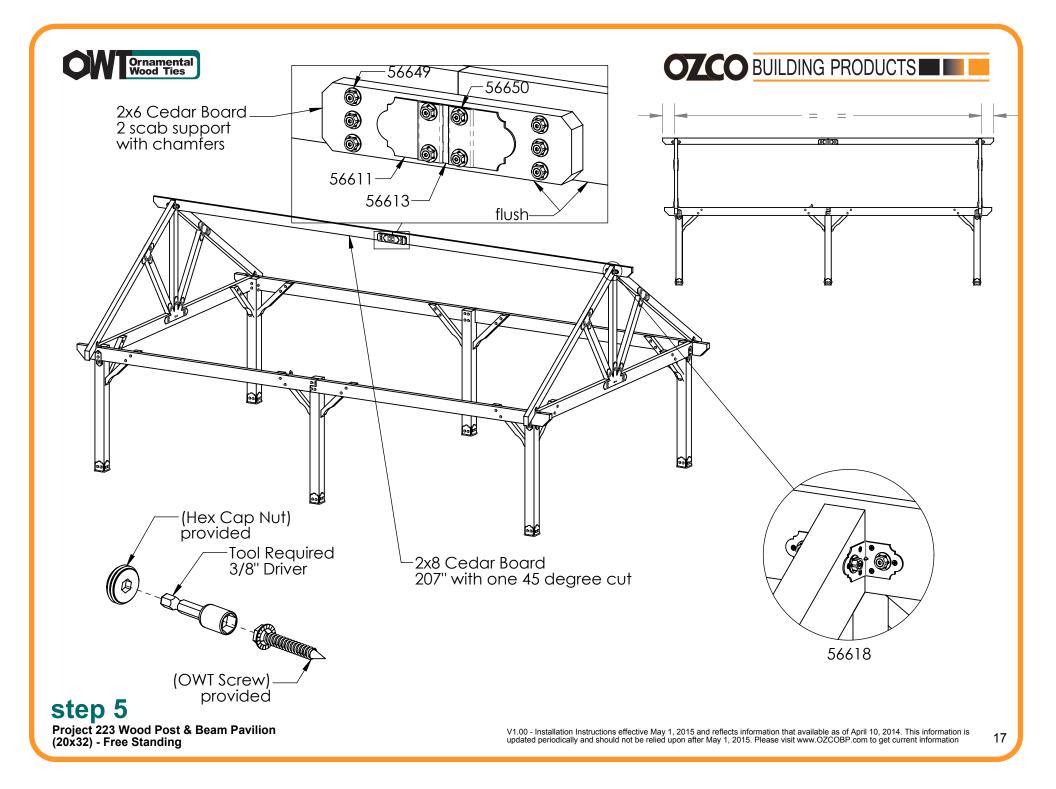

#### **Bill of Material**

Project 223 Wood Post & Beam Pavilion (20x32) - Free Standing

(20x32) - Free Standing

Project 223 Wood Post & Beam Pavilion (20x32) - Free Standing

Project 223 Wood Post & Beam Pavilion (20x32) - Free Standing