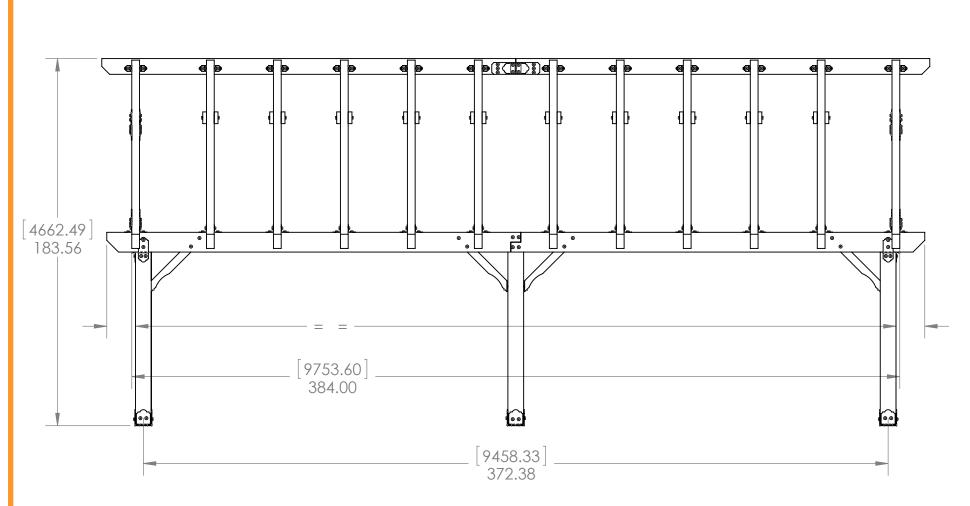

## DESIGN

### without roof

Project 223 Wood Post & Beam Pavilion (20x32) - Free Standing **ENJOY** 