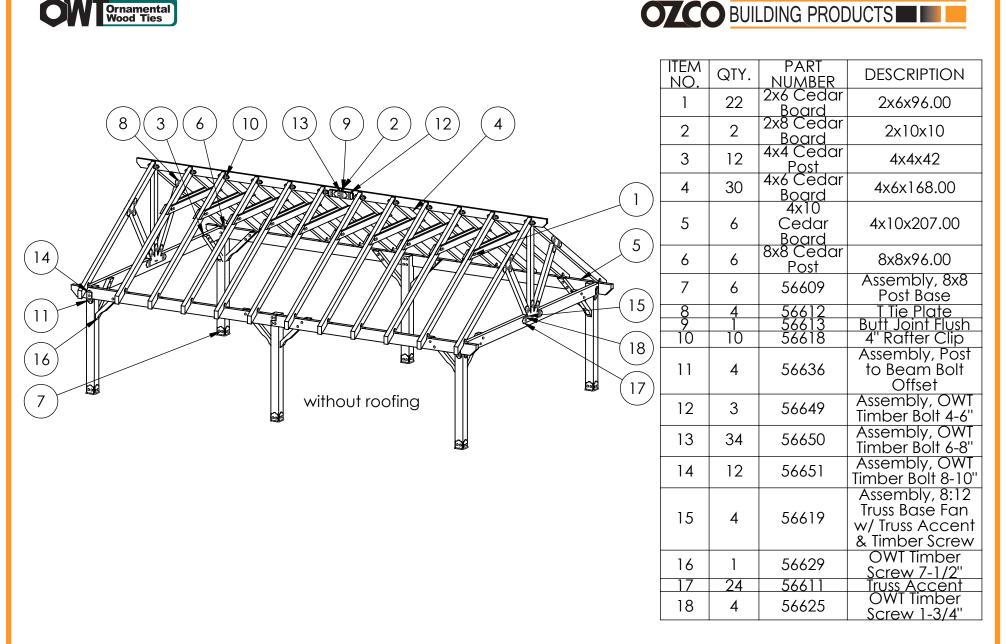

#### **Bill of Material**

Project 223 Wood Post & Beam Pavilion (20x32) - Free Standing

(20x32) - Free Standing

Project 223 Wood Post & Beam Pavilion (20x32) - Free Standing

Project 223 Wood Post & Beam Pavilion (20x32) - Free Standing

(20x32) - Free Standing

Project 223 Wood Post & Beam Pavilion (20x32) - Free Standing