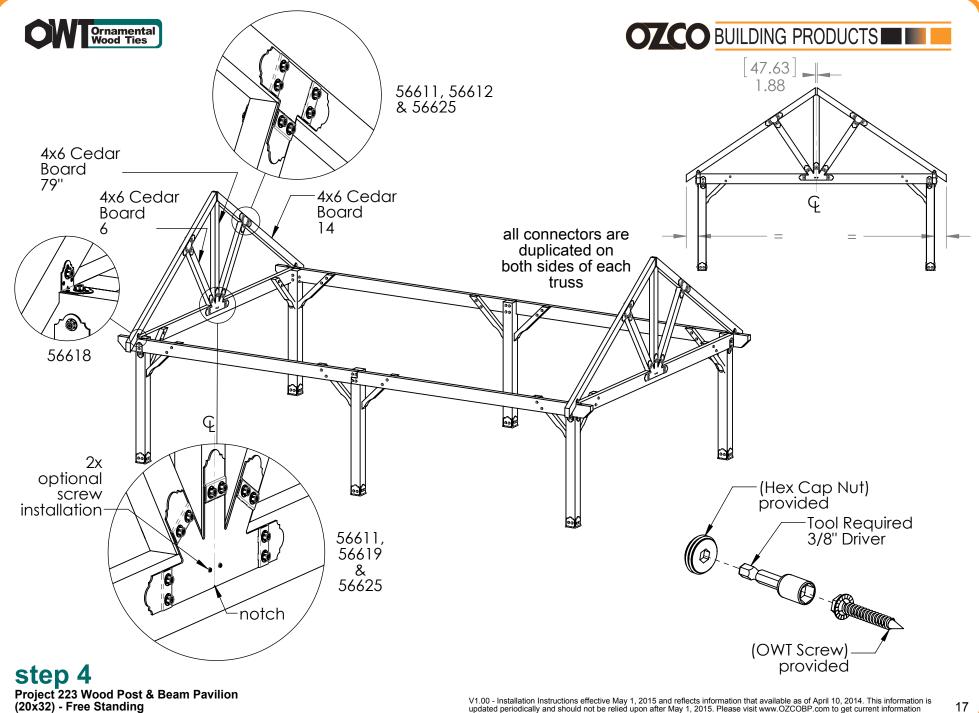

#### **Bill of Material**

Project 223 Wood Post & Beam Pavilion (20x32) - Free Standing

(20x32) - Free Standing

Project 223 Wood Post & Beam Pavilion (20x32) - Free Standing

Project 223 Wood Post & Beam Pavilion (20x32) - Free Standing