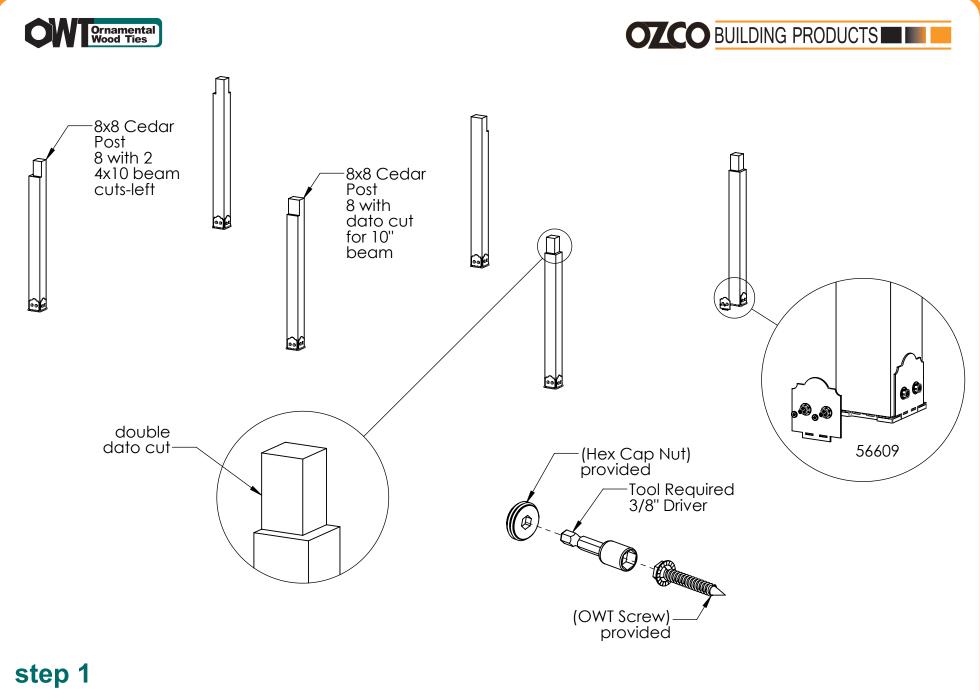

#### **Bill of Material**

Project 223 Wood Post & Beam Pavilion (20x32) - Free Standing

(20x32) - Free Standing

Project 223 Wood Post & Beam Pavilion (20x32) - Free Standing

Project 223 Wood Post & Beam Pavilion (20x32) - Free Standing