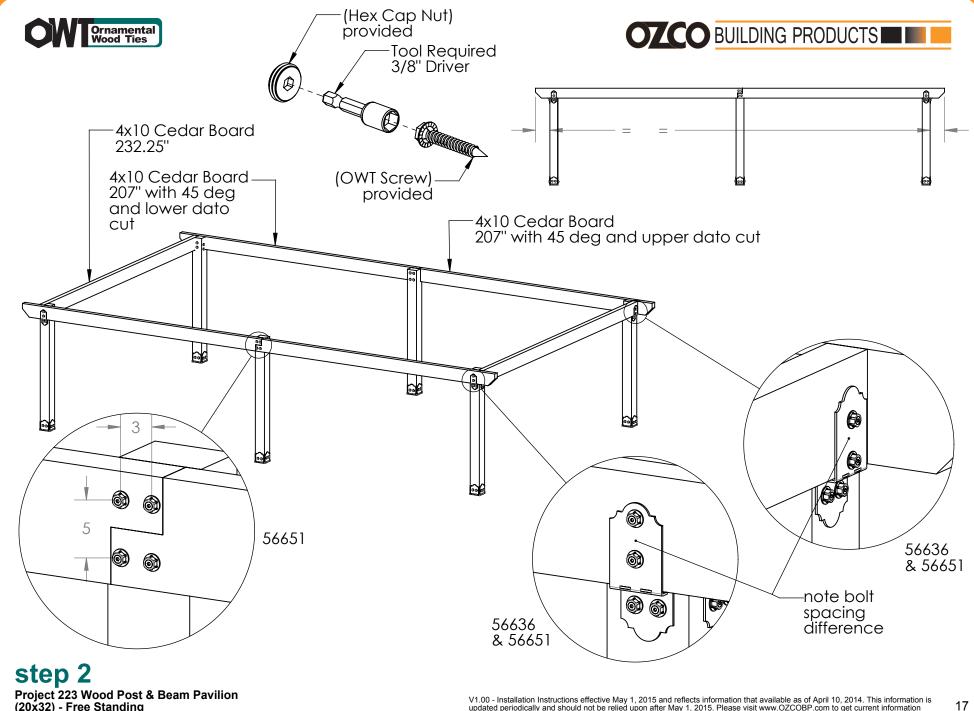

#### **Bill of Material**

Project 223 Wood Post & Beam Pavilion (20x32) - Free Standing

(20x32) - Free Standing

Project 223 Wood Post & Beam Pavilion (20x32) - Free Standing

Project 223 Wood Post & Beam Pavilion (20x32) - Free Standing