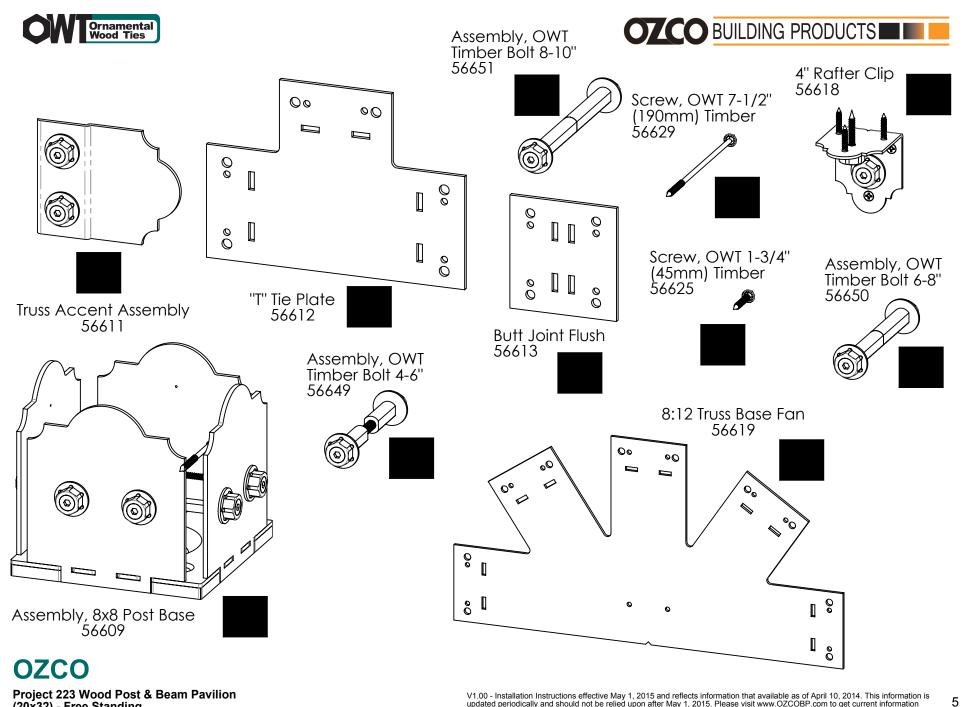

#### **Bill of Material**

Project 223 Wood Post & Beam Pavilion (20x32) - Free Standing

(20x32) - Free Standing

Project 223 Wood Post & Beam Pavilion (20x32) - Free Standing

Project 223 Wood Post & Beam Pavilion (20x32) - Free Standing