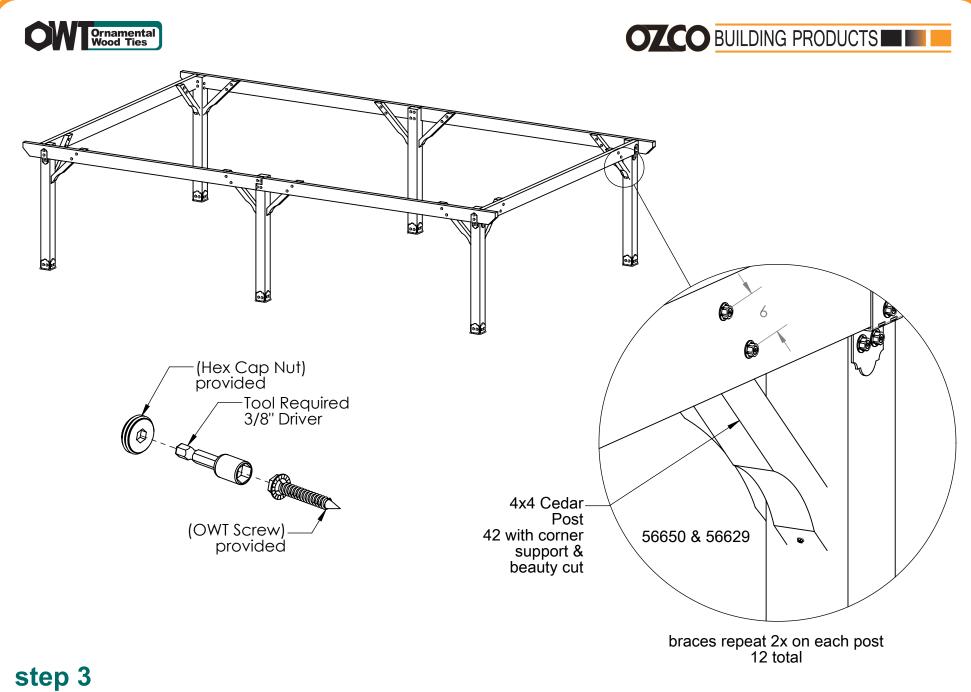

#### **Bill of Material**

Project 223 Wood Post & Beam Pavilion (20x32) - Free Standing

(20x32) - Free Standing

Project 223 Wood Post & Beam Pavilion (20x32) - Free Standing

Project 223 Wood Post & Beam Pavilion (20x32) - Free Standing