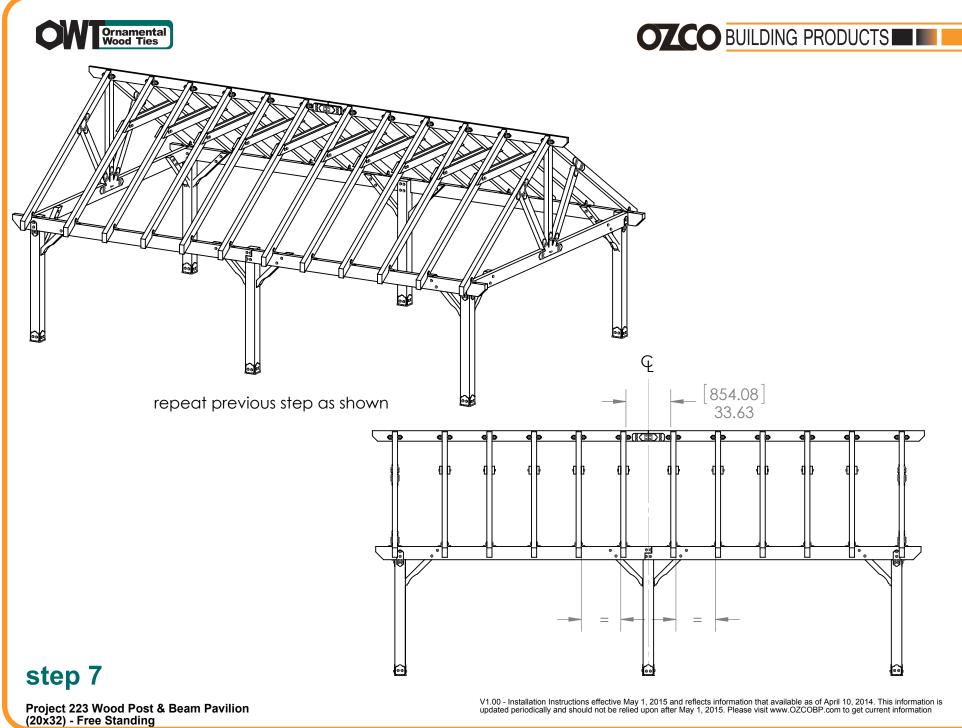

#### **Bill of Material**

Project 223 Wood Post & Beam Pavilion (20x32) - Free Standing

(20x32) - Free Standing

Project 223 Wood Post & Beam Pavilion (20x32) - Free Standing

Project 223 Wood Post & Beam Pavilion (20x32) - Free Standing