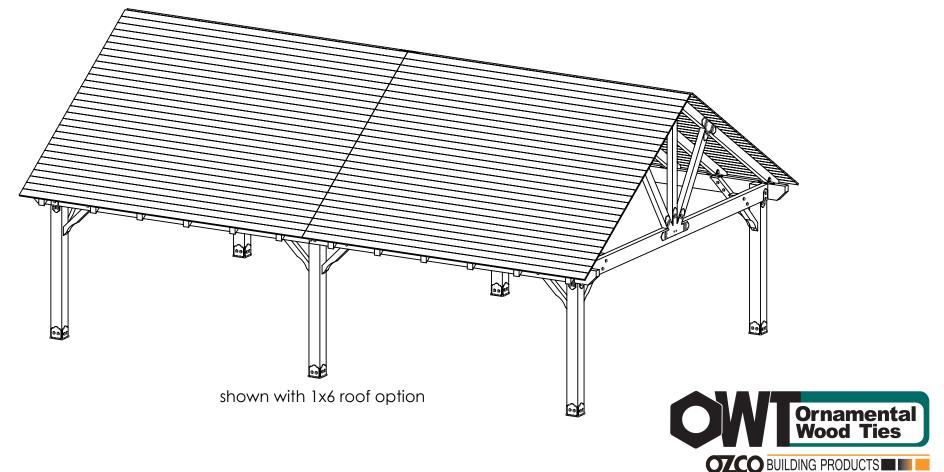

### Project #210 Wood Post & Beam Pavilion (20x32) - Free Standing

**ENJOY** 

DESIGN

### without roof

Project 223 Wood Post & Beam Pavilion (20x32) - Free Standing

V1.00 - Installation Instructions effective May 1, 2015 and reflects information that available as of April 10, 2014. This information is updated periodically and should not be relied upon after May 1, 2015. Please visit www.OZCOBP.com to get current information