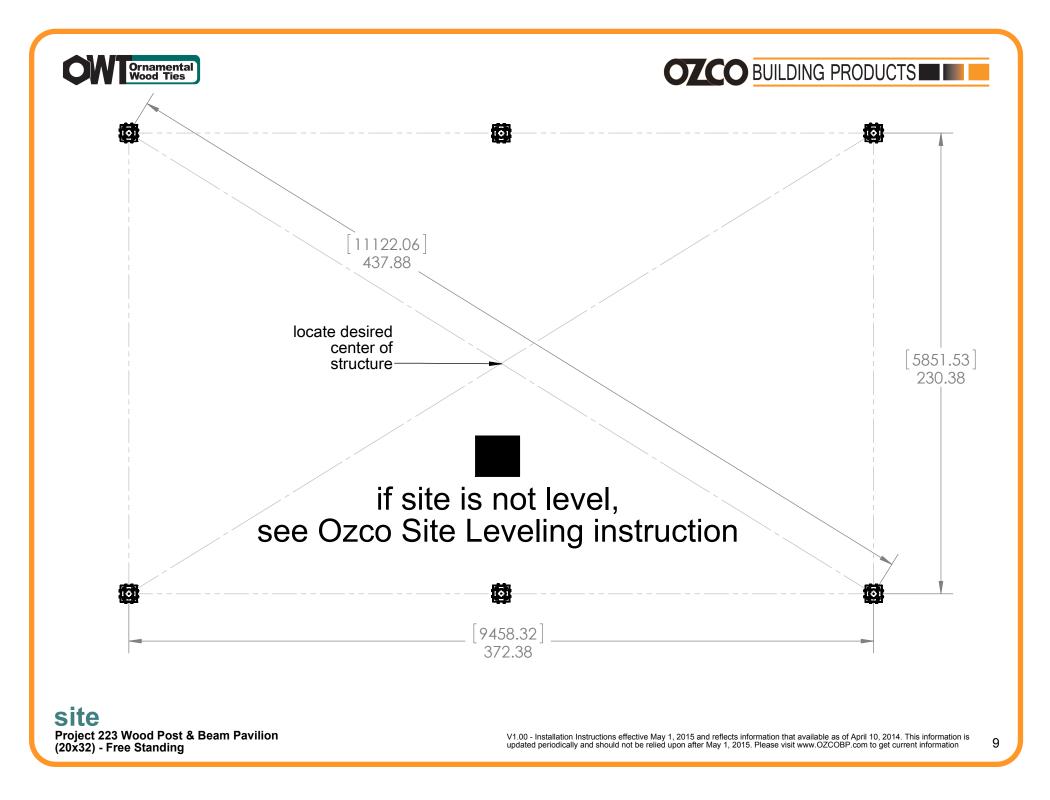

### without roof

Project 223 Wood Post & Beam Pavilion (20x32) - Free Standing

V1.00 - Installation Instructions effective May 1, 2015 and reflects information that available as of April 10, 2014. This information is updated periodically and should not be relied upon after May 1, 2015. Please visit www.OZCOBP.com to get current information