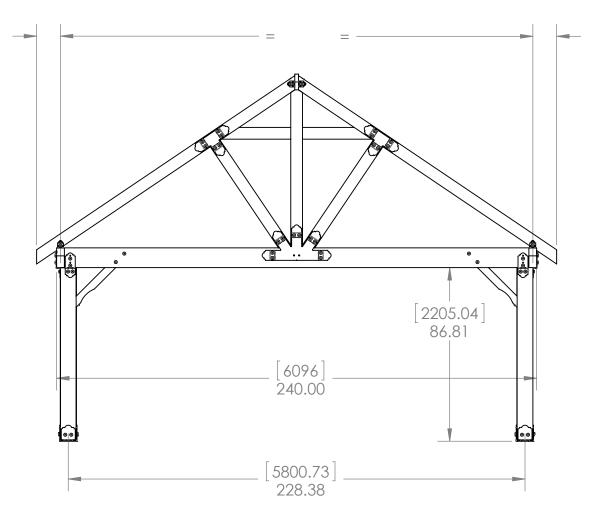

## DESIGN

### without roof

Project 223 Wood Post & Beam Pavilion (20x32) - Free Standing **ENJOY** 