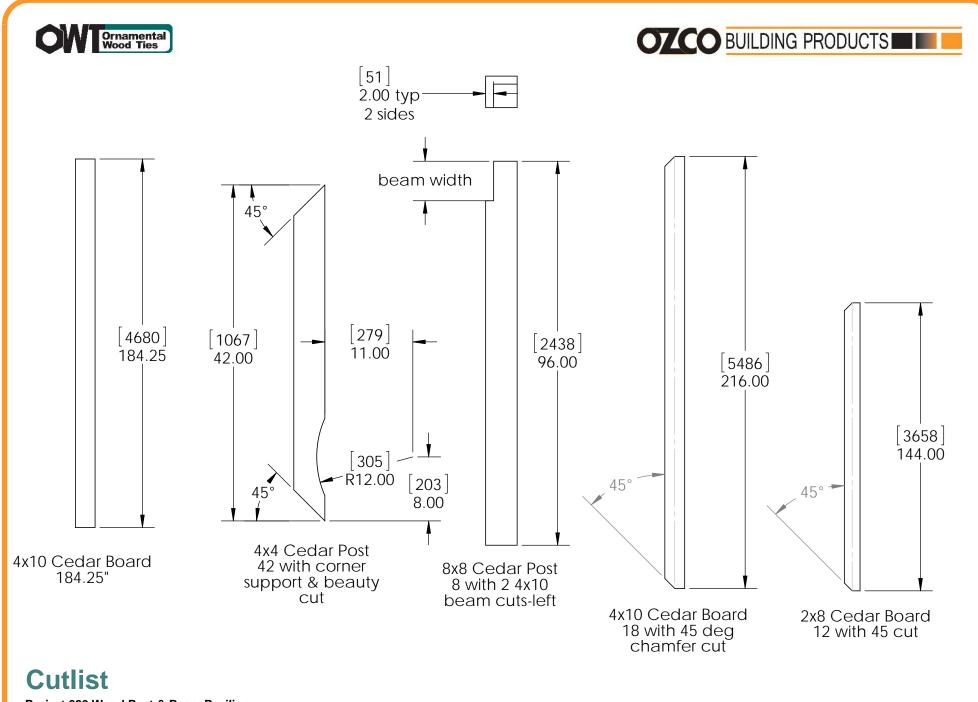

| ITEM<br>NO. | QTY. | PART<br>NUMBER                 | DESCRIPTION                           |
|-------------|------|--------------------------------|---------------------------------------|
| 1           | 6    | 2x6 Cedar<br>Board             | 2x6x96.00                             |
| 2           | 1    | 2x8 Cedar<br>Board             | 2x8x16                                |
| 3           | 8    | 4x4 Cedar<br>Post              | 4x4x42                                |
| 4           | 4    | 4x6 Cedar<br>Board             | 4x6x60.00                             |
| 5           | 2    | 4x6 Cedar<br>Board             | 4x6x62.00                             |
| 6           | 10   | 4x6 Cedar<br>Board             | 4x6x168.00                            |
| 7           | 2    | 4x10 Cedar<br>Board            | 4x10x216.00                           |
| 8           | 2    | 4x10 Cedar<br>Board            | 4x10x184.25                           |
| 9           | 2    | 8x8 Cedar<br>Post<br>8x8 Cedar | 8x8x96.00                             |
| 10          | 2    | 8x8 Cedar<br>Post              | 8x8x96.00                             |
| 11          | 4    | 56609                          | Assembly, 8x8<br>Post Base            |
| 12          | 4    | 56636                          | Assembly, Post to<br>Beam Bolt Offset |
| 13          | 4    | 56612                          | T Tie Plate                           |
| 14          | 4    | 56618                          | 4" Standard<br>Rafter Clip            |
| 15          | 4    | 56619                          | Truss Base Fan                        |
| 16          | 8    | 56651                          | 8:12<br>OWT Timber Bolt<br>8-10"      |
| 17          | 14   | 56650                          | ÖWT Timber Bolt<br>6-8"               |
| 18          | 1    | 56629                          | OWT Timber<br>Screw 7-1/2"            |
| 19          | 22   | 56611                          | Truss Accent                          |
| 20          | 4    | 56625                          | Screw, OWT 1-3/4"<br>(45mm) Timber    |

#### **Bill of Material**

Project 226 Wood Post & Beam Pavilion (16x16) - Free Standing

V1.00 - Installation Instructions effective May 1, 2015 and reflects information that available as of April 10, 2014. This information is updated periodically and should not be relied upon after May 1, 2015. Please visit www.OZCOBP.com to get current information