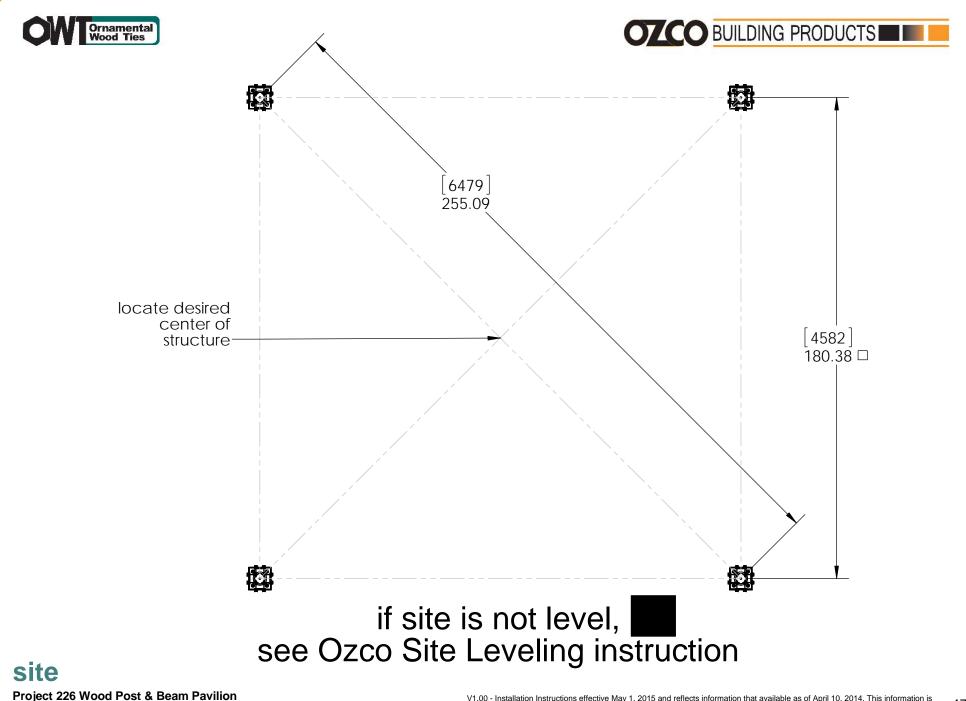

### Pavilion, 16x16

Project 226 Wood Post & Beam Pavilion (16x16) - Free Standing

| <b>O</b> W | Ornamental<br>Wood Ties |
|------------|-------------------------|
|------------|-------------------------|