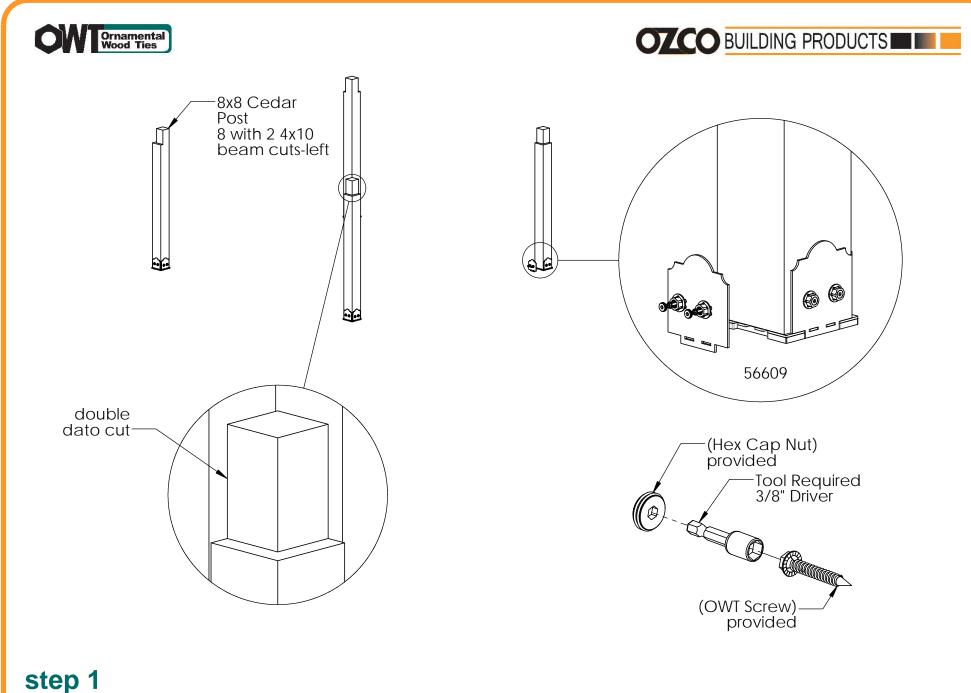

| ITEM<br>NO. | QTY. | PART<br>NUMBER                 | DESCRIPTION                           |
|-------------|------|--------------------------------|---------------------------------------|
| 1           | 6    | 2x6 Cedar<br>Board             | 2x6x96.00                             |
| 2           | 1    | 2x8 Cedar<br>Board             | 2x8x16                                |
| 3           | 8    | 4x4 Cedar<br>Post              | 4x4x42                                |
| 4           | 4    | 4x6 Cedar<br>Board             | 4x6x60.00                             |
| 5           | 2    | 4x6 Cedar<br>Board             | 4x6x62.00                             |
| 6           | 10   | 4x6 Cedar<br>Board             | 4x6x168.00                            |
| 7           | 2    | 4x10 Cedar<br>Board            | 4x10x216.00                           |
| 8           | 2    | 4x10 Cedar<br>Board            | 4x10x184.25                           |
| 9           | 2    | 8x8 Cedar<br>Post<br>8x8 Cedar | 8x8x96.00                             |
| 10          | 2    | 8x8 Cedar<br>Post              | 8x8x96.00                             |
| 11          | 4    | 56609                          | Assembly, 8x8<br>Post Base            |
| 12          | 4    | 56636                          | Assembly, Post to<br>Beam Bolt Offset |
| 13          | 4    | 56612                          | T Tie Plate                           |
| 14          | 4    | 56618                          | 4" Standard<br>Rafter Clip            |
| 15          | 4    | 56619                          | Truss Base Fan                        |
| 16          | 8    | 56651                          | 8:12<br>OWT Timber Bolt<br>8-10"      |
| 17          | 14   | 56650                          | ÖWT Timber Bolt<br>6-8"               |
| 18          | 1    | 56629                          | OWT Timber<br>Screw 7-1/2"            |
| 19          | 22   | 56611                          | Truss Accent                          |
| 20          | 4    | 56625                          | Screw, OWT 1-3/4"<br>(45mm) Timber    |