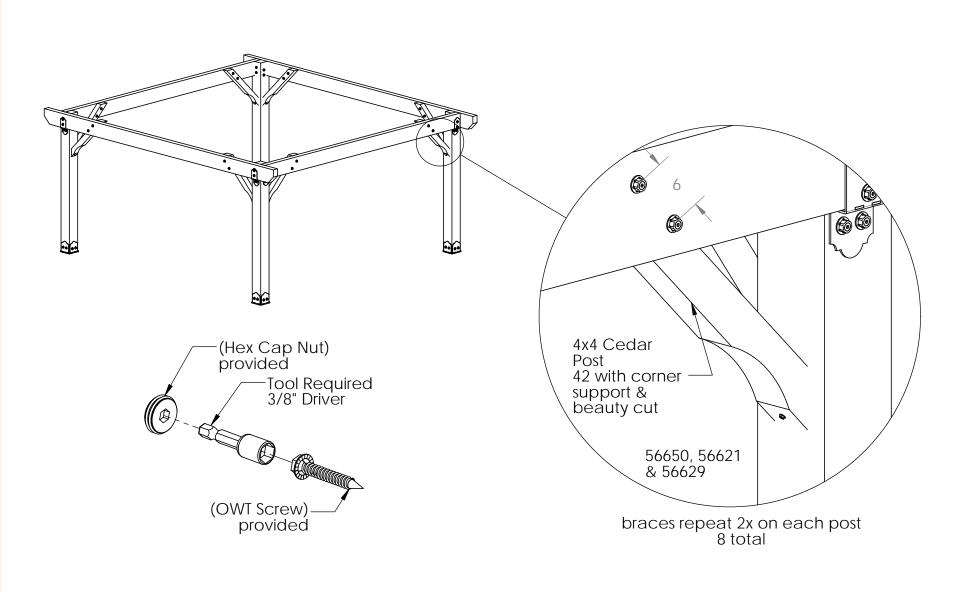

| ITEM<br>NO. | QTY. | PART<br>NUMBER                 | DESCRIPTION                           |
|-------------|------|--------------------------------|---------------------------------------|
| 1           | 6    | 2x6 Cedar<br>Board             | 2x6x96.00                             |
| 2           | 1    | 2x8 Cedar<br>Board             | 2x8x16                                |
| 3           | 8    | 4x4 Cedar<br>Post              | 4x4x42                                |
| 4           | 4    | 4x6 Cedar<br>Board             | 4x6x60.00                             |
| 5           | 2    | 4x6 Cedar<br>Board             | 4x6x62.00                             |
| 6           | 10   | 4x6 Cedar<br>Board             | 4x6x168.00                            |
| 7           | 2    | 4x10 Cedar<br>Board            | 4x10x216.00                           |
| 8           | 2    | 4x10 Cedar<br>Board            | 4x10x184.25                           |
| 9           | 2    | 8x8 Cedar<br>Post<br>8x8 Cedar | 8x8x96.00                             |
| 10          | 2    | 8x8 Cedar<br>Post              | 8x8x96.00                             |
| 11          | 4    | 56609                          | Assembly, 8x8<br>Post Base            |
| 12          | 4    | 56636                          | Assembly, Post to<br>Beam Bolt Offset |
| 13          | 4    | 56612                          | T Tie Plate                           |
| 14          | 4    | 56618                          | 4" Standard<br>Rafter Clip            |
| 15          | 4    | 56619                          | Truss Base Fan                        |
| 16          | 8    | 56651                          | 8:12<br>OWT Timber Bolt<br>8-10"      |
| 17          | 14   | 56650                          | ÖWT Timber Bolt<br>6-8"               |
| 18          | 1    | 56629                          | OWT Timber<br>Screw 7-1/2"            |
| 19          | 22   | 56611                          | Truss Accent                          |
| 20          | 4    | 56625                          | Screw, OWT 1-3/4"<br>(45mm) Timber    |

## Suggested Tools (others may be required)

Project 226 Wood Post & Beam Pavilion (16x16) - Free Standing

step 3

Project 226 Wood Post & Beam Pavilion (16x16) - Free Standing

repeat previous step as shown