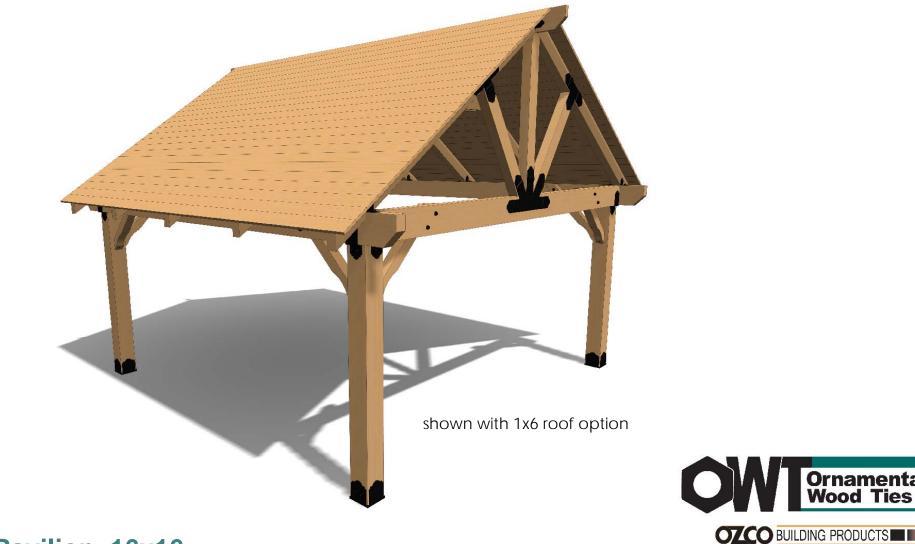

# Project 226 Wood Post & Beam Pavilion (16x16) - Free Standing

ENJOY

Ornamental Wood Ties

Pavilion, 16x16 Project 226 Wood Post & Beam Pavilion (16x16) - Free Standing

DESIGN

### Pavilion, 16x16

Project 226 Wood Post & Beam Pavilion (16x16) - Free Standing

| <b>O</b> W | Ornamental<br>Wood Ties |
|------------|-------------------------|
|------------|-------------------------|

### roof option-1x6

Project 226 Wood Post & Beam Pavilion (16x16) - Free Standing