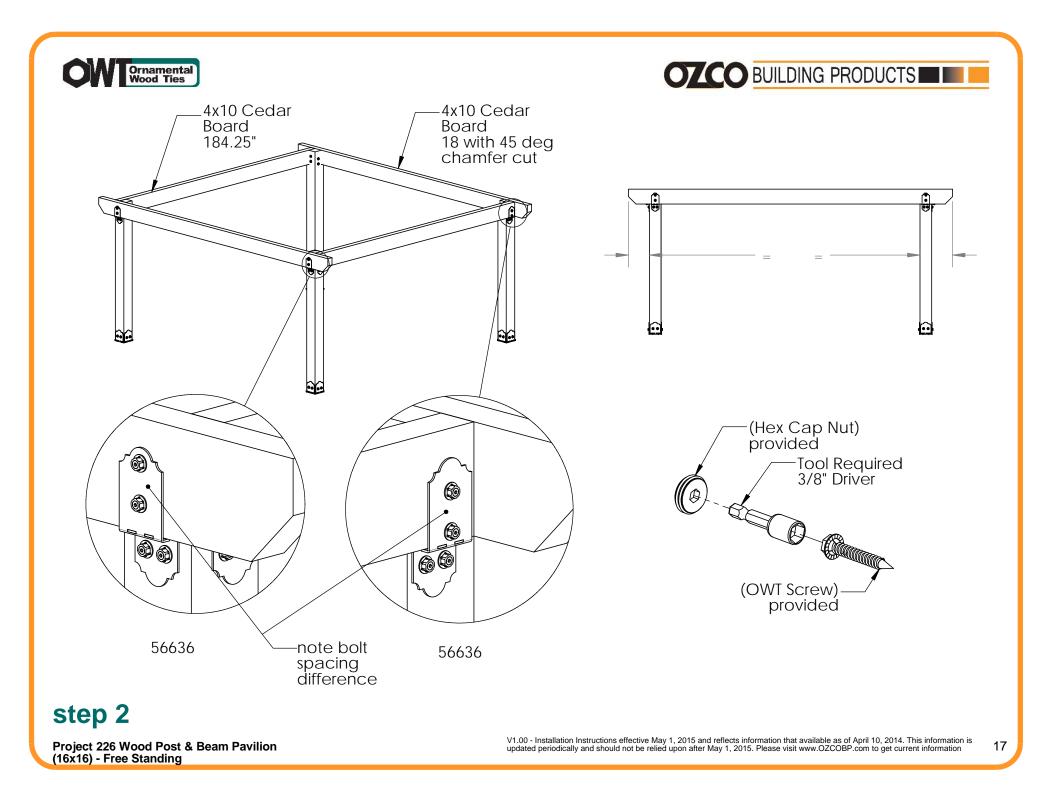

| ITEM<br>NO. | QTY. | PART<br>NUMBER                 | DESCRIPTION                           |
|-------------|------|--------------------------------|---------------------------------------|
| 1           | 6    | 2x6 Cedar<br>Board             | 2x6x96.00                             |
| 2           | 1    | 2x8 Cedar<br>Board             | 2x8x16                                |
| 3           | 8    | 4x4 Cedar<br>Post              | 4x4x42                                |
| 4           | 4    | 4x6 Cedar<br>Board             | 4x6x60.00                             |
| 5           | 2    | 4x6 Cedar<br>Board             | 4x6x62.00                             |
| 6           | 10   | 4x6 Cedar<br>Board             | 4x6x168.00                            |
| 7           | 2    | 4x10 Cedar<br>Board            | 4x10x216.00                           |
| 8           | 2    | 4x10 Cedar<br>Board            | 4x10x184.25                           |
| 9           | 2    | 8x8 Cedar<br>Post<br>8x8 Cedar | 8x8x96.00                             |
| 10          | 2    | 8x8 Cedar<br>Post              | 8x8x96.00                             |
| 11          | 4    | 56609                          | Assembly, 8x8<br>Post Base            |
| 12          | 4    | 56636                          | Assembly, Post to<br>Beam Bolt Offset |
| 13          | 4    | 56612                          | T Tie Plate                           |
| 14          | 4    | 56618                          | 4" Standard<br>Rafter Clip            |
| 15          | 4    | 56619                          | Truss Base Fan                        |
| 16          | 8    | 56651                          | 8:12<br>OWT Timber Bolt<br>8-10"      |
| 17          | 14   | 56650                          | ÖWT Timber Bolt<br>6-8"               |
| 18          | 1    | 56629                          | OWT Timber<br>Screw 7-1/2"            |
| 19          | 22   | 56611                          | Truss Accent                          |
| 20          | 4    | 56625                          | Screw, OWT 1-3/4"<br>(45mm) Timber    |