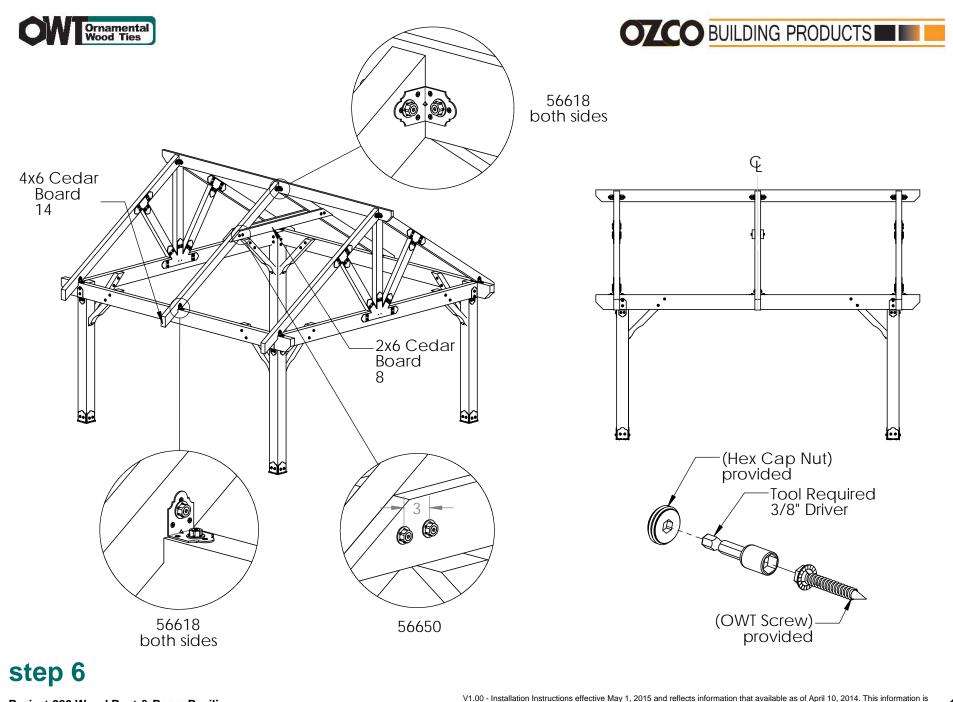

| ITEM<br>NO. | QTY. | PART<br>NUMBER                 | DESCRIPTION                           |
|-------------|------|--------------------------------|---------------------------------------|
| 1           | 6    | 2x6 Cedar<br>Board             | 2x6x96.00                             |
| 2           | 1    | 2x8 Cedar<br>Board             | 2x8x16                                |
| 3           | 8    | 4x4 Cedar<br>Post              | 4x4x42                                |
| 4           | 4    | 4x6 Cedar<br>Board             | 4x6x60.00                             |
| 5           | 2    | 4x6 Cedar<br>Board             | 4x6x62.00                             |
| 6           | 10   | 4x6 Cedar<br>Board             | 4x6x168.00                            |
| 7           | 2    | 4x10 Cedar<br>Board            | 4x10x216.00                           |
| 8           | 2    | 4x10 Cedar<br>Board            | 4x10x184.25                           |
| 9           | 2    | 8x8 Cedar<br>Post<br>8x8 Cedar | 8x8x96.00                             |
| 10          | 2    | 8x8 Cedar<br>Post              | 8x8x96.00                             |
| 11          | 4    | 56609                          | Assembly, 8x8<br>Post Base            |
| 12          | 4    | 56636                          | Assembly, Post to<br>Beam Bolt Offset |
| 13          | 4    | 56612                          | T Tie Plate                           |
| 14          | 4    | 56618                          | 4" Standard<br>Rafter Clip            |
| 15          | 4    | 56619                          | Truss Base Fan                        |
| 16          | 8    | 56651                          | 8:12<br>OWT Timber Bolt<br>8-10"      |
| 17          | 14   | 56650                          | ÖWT Timber Bolt<br>6-8"               |
| 18          | 1    | 56629                          | OWT Timber<br>Screw 7-1/2"            |
| 19          | 22   | 56611                          | Truss Accent                          |
| 20          | 4    | 56625                          | Screw, OWT 1-3/4"<br>(45mm) Timber    |