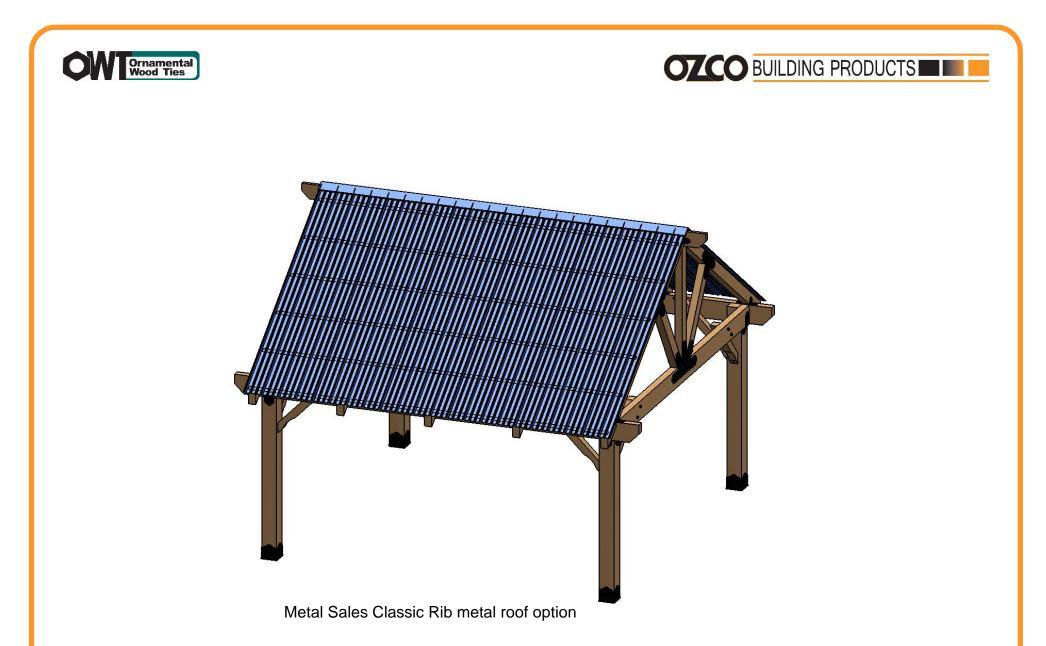

### **Metal Roofing Option**

Project 226 Wood Post & Beam Pavilion (16x16) - Free Standing