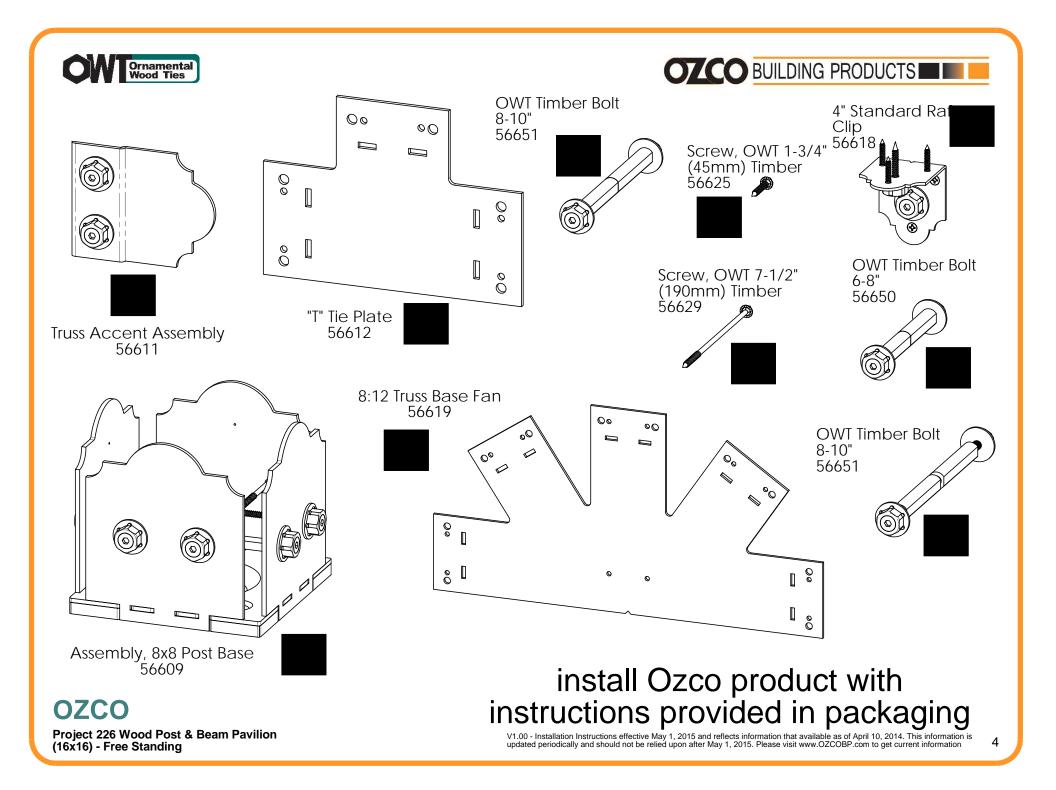

| ITEM<br>NO. | QTY. | PART<br>NUMBER                 | DESCRIPTION                           |
|-------------|------|--------------------------------|---------------------------------------|
| 1           | 6    | 2x6 Cedar<br>Board             | 2x6x96.00                             |
| 2           | 1    | 2x8 Cedar<br>Board             | 2x8x16                                |
| 3           | 8    | 4x4 Cedar<br>Post              | 4x4x42                                |
| 4           | 4    | 4x6 Cedar<br>Board             | 4x6x60.00                             |
| 5           | 2    | 4x6 Cedar<br>Board             | 4x6x62.00                             |
| 6           | 10   | 4x6 Cedar<br>Board             | 4x6x168.00                            |
| 7           | 2    | 4x10 Cedar<br>Board            | 4x10x216.00                           |
| 8           | 2    | 4x10 Cedar<br>Board            | 4x10x184.25                           |
| 9           | 2    | 8x8 Cedar<br>Post<br>8x8 Cedar | 8x8x96.00                             |
| 10          | 2    | 8x8 Cedar<br>Post              | 8x8x96.00                             |
| 11          | 4    | 56609                          | Assembly, 8x8<br>Post Base            |
| 12          | 4    | 56636                          | Assembly, Post to<br>Beam Bolt Offset |
| 13          | 4    | 56612                          | T Tie Plate                           |
| 14          | 4    | 56618                          | 4" Standard<br>Rafter Clip            |
| 15          | 4    | 56619                          | Truss Base Fan                        |
| 16          | 8    | 56651                          | 8:12<br>OWT Timber Bolt<br>8-10"      |
| 17          | 14   | 56650                          | ÖWT Timber Bolt<br>6-8"               |
| 18          | 1    | 56629                          | OWT Timber<br>Screw 7-1/2"            |
| 19          | 22   | 56611                          | Truss Accent                          |
| 20          | 4    | 56625                          | Screw, OWT 1-3/4"<br>(45mm) Timber    |

#### **Bill of Material**

Project 226 Wood Post & Beam Pavilion (16x16) - Free Standing

V1.00 - Installation Instructions effective May 1, 2015 and reflects information that available as of April 10, 2014. This information is updated periodically and should not be relied upon after May 1, 2015. Please visit www.OZCOBP.com to get current information