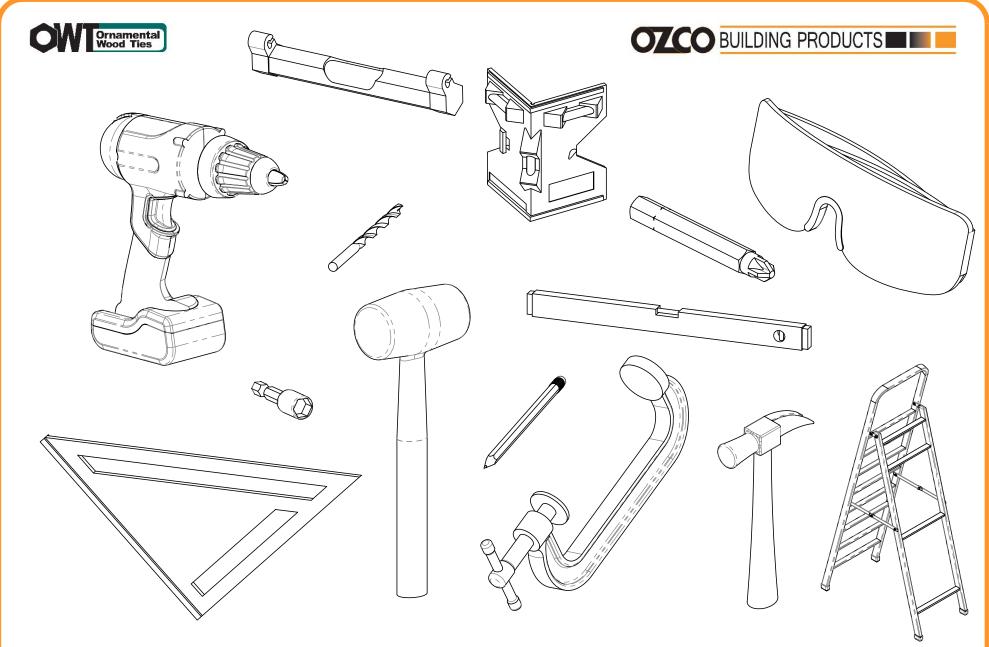

## Suggested Tools (others may be required)

Project 226 Wood Post & Beam Pavilion (16x16) - Free Standing

step 3

Project 226 Wood Post & Beam Pavilion (16x16) - Free Standing

repeat previous step as shown