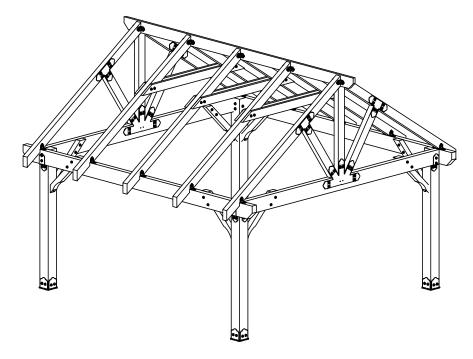

| OWT Timber<br>Screw 7-1/2"            |
| 19          | 22   | 56611                          | Truss Accent                          |
| 20          | 4    | 56625                          | Screw, OWT 1-3/4"<br>(45mm) Timber    |

#### **Bill of Material**

Project 226 Wood Post & Beam Pavilion (16x16) - Free Standing





V1.00 - Installation Instructions effective May 1, 2015 and reflects information that available as of April 10, 2014. This information is updated periodically and should not be relied upon after May 1, 2015. Please visit www.OZCOBP.com to get current information

5





## Suggested Tools (others may be required)

Project 226 Wood Post & Beam Pavilion (16x16) - Free Standing











step 3

Project 226 Wood Post & Beam Pavilion (16x16) - Free Standing















repeat previous step as shown

### step 7

Project 226 Wood Post & Beam Pavilion (16x16) - Free Standing









### roof option-1x6

Project 226 Wood Post & Beam Pavilion (16x16) - Free Standing



### **Metal Roofing Option**

Project 226 Wood Post & Beam Pavilion (16x16) - Free Standing