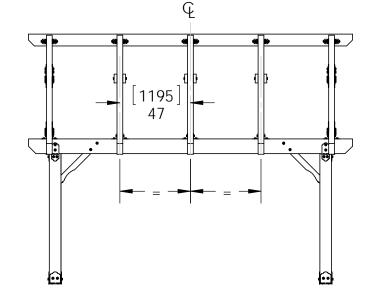

OWT Timber<br>Screw 7-1/2"            |
| 19          | 22   | 56611                          | Truss Accent                          |
| 20          | 4    | 56625                          | Screw, OWT 1-3/4"<br>(45mm) Timber    |

#### **Bill of Material**

Project 226 Wood Post & Beam Pavilion (16x16) - Free Standing





V1.00 - Installation Instructions effective May 1, 2015 and reflects information that available as of April 10, 2014. This information is updated periodically and should not be relied upon after May 1, 2015. Please visit www.OZCOBP.com to get current information

5





## Suggested Tools (others may be required)

Project 226 Wood Post & Beam Pavilion (16x16) - Free Standing











step 3

Project 226 Wood Post & Beam Pavilion (16x16) - Free Standing















repeat previous step as shown

### step 7

Project 226 Wood Post & Beam Pavilion (16x16) - Free Standing









### roof option-1x6

Project 226 Wood Post & Beam Pavilion (16x16) - Free Standing



### **Metal Roofing Option**

Project 226 Wood Post & Beam Pavilion (16x16) - Free Standing