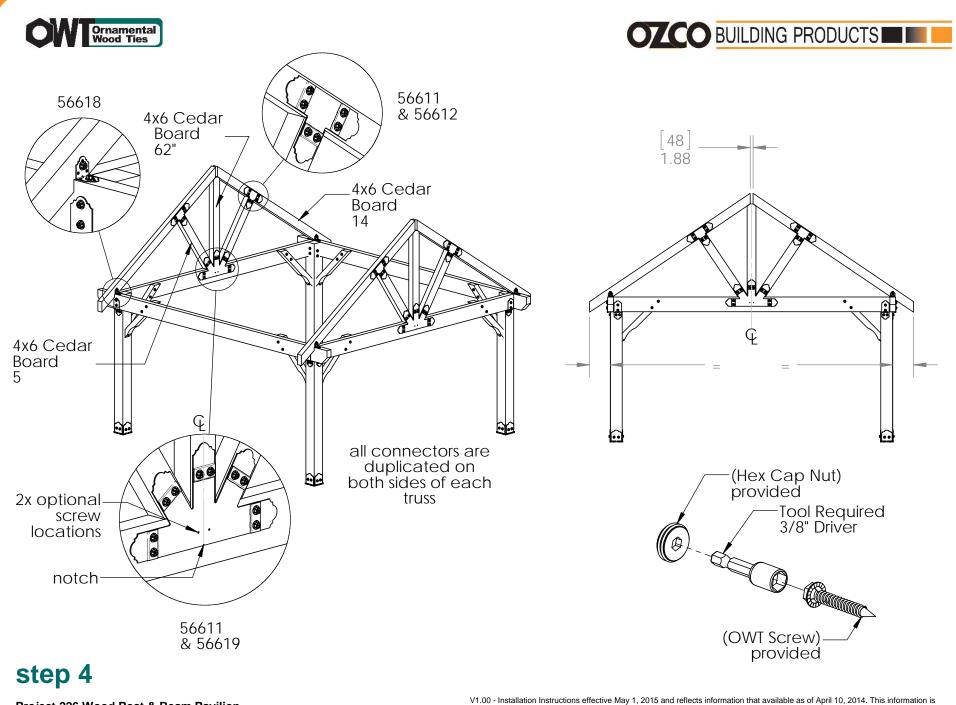

| ITEM<br>NO. | QTY. | PART<br>NUMBER                 | DESCRIPTION                           |
|-------------|------|--------------------------------|---------------------------------------|
| 1           | 6    | 2x6 Cedar<br>Board             | 2x6x96.00                             |
| 2           | 1    | 2x8 Cedar<br>Board             | 2x8x16                                |
| 3           | 8    | 4x4 Cedar<br>Post              | 4x4x42                                |
| 4           | 4    | 4x6 Cedar<br>Board             | 4x6x60.00                             |
| 5           | 2    | 4x6 Cedar<br>Board             | 4x6x62.00                             |
| 6           | 10   | 4x6 Cedar<br>Board             | 4x6x168.00                            |
| 7           | 2    | 4x10 Cedar<br>Board            | 4x10x216.00                           |
| 8           | 2    | 4x10 Cedar<br>Board            | 4x10x184.25                           |
| 9           | 2    | 8x8 Cedar<br>Post<br>8x8 Cedar | 8x8x96.00                             |
| 10          | 2    | 8x8 Cedar<br>Post              | 8x8x96.00                             |
| 11          | 4    | 56609                          | Assembly, 8x8<br>Post Base            |
| 12          | 4    | 56636                          | Assembly, Post to<br>Beam Bolt Offset |
| 13          | 4    | 56612                          | T Tie Plate                           |
| 14          | 4    | 56618                          | 4" Standard<br>Rafter Clip            |
| 15          | 4    | 56619                          | Truss Base Fan                        |
| 16          | 8    | 56651                          | 8:12<br>OWT Timber Bolt<br>8-10"      |
| 17          | 14   | 56650                          | ÖWT Timber Bolt<br>6-8"               |
| 18          | 1    | 56629                          | OWT Timber<br>Screw 7-1/2"            |
| 19          | 22   | 56611                          | Truss Accent                          |
| 20          | 4    | 56625                          | Screw, OWT 1-3/4"<br>(45mm) Timber    |