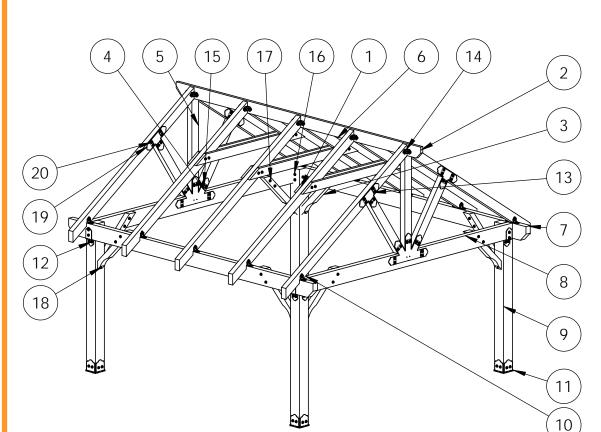

| ITEM<br>NO. | QTY. | PART<br>NUMBER                 | DESCRIPTION                           |
|-------------|------|--------------------------------|---------------------------------------|
| 1           | 6    | 2x6 Cedar<br>Board             | 2x6x96.00                             |
| 2           | 1    | 2x8 Cedar<br>Board             | 2x8x16                                |
| 3           | 8    | 4x4 Cedar<br>Post              | 4x4x42                                |
| 4           | 4    | 4x6 Cedar<br>Board             | 4x6x60.00                             |
| 5           | 2    | 4x6 Cedar<br>Board             | 4x6x62.00                             |
| 6           | 10   | 4x6 Cedar<br>Board             | 4x6x168.00                            |
| 7           | 2    | 4x10 Cedar<br>Board            | 4x10x216.00                           |
| 8           | 2    | 4x10 Cedar<br>Board            | 4x10x184.25                           |
| 9           | 2    | 8x8 Cedar<br>Post<br>8x8 Cedar | 8x8x96.00                             |
| 10          | 2    | 8x8 Cedar<br>Post              | 8x8x96.00                             |
| 11          | 4    | 56609                          | Assembly, 8x8<br>Post Base            |
| 12          | 4    | 56636                          | Assembly, Post to<br>Beam Bolt Offset |
| 13          | 4    | 56612                          | T Tie Plate                           |
| 14          | 4    | 56618                          | 4" Standard<br>Rafter Clip            |
| 15          | 4    | 56619                          | Truss Base Fan                        |
| 16          | 8    | 56651                          | 8:12<br>OWT Timber Bolt<br>8-10"      |
| 17          | 14   | 56650                          | ÖWT Timber Bolt<br>6-8"               |
| 18          | 1    | 56629                          | OWT Timber<br>Screw 7-1/2"            |
| 19          | 22   | 56611                          | Truss Accent                          |
| 20          | 4    | 56625                          | Screw, OWT 1-3/4"<br>(45mm) Timber    |

#### **Bill of Material**

Project 226 Wood Post & Beam Pavilion (16x16) - Free Standing

V1.00 - Installation Instructions effective May 1, 2015 and reflects information that available as of April 10, 2014. This information is updated periodically and should not be relied upon after May 1, 2015. Please visit www.OZCOBP.com to get current information