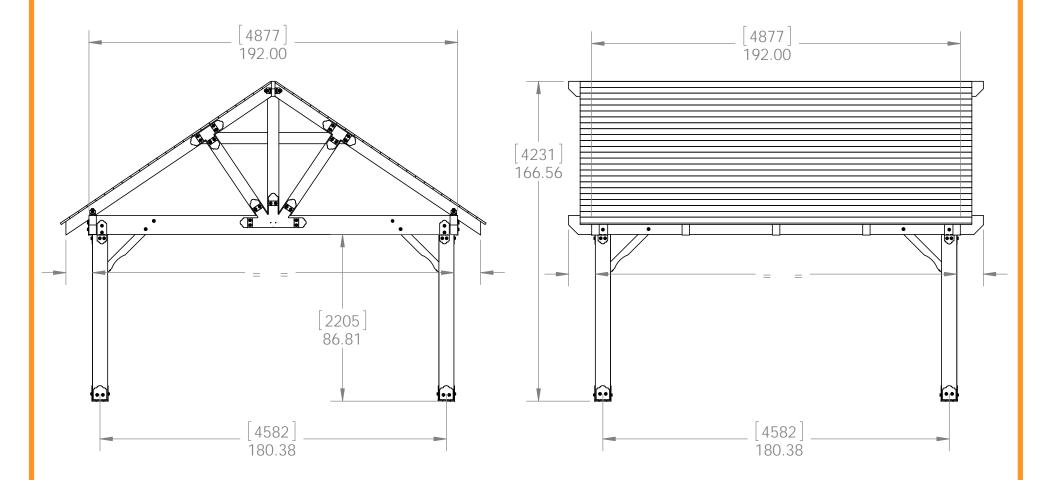

### Pavilion, 16x16

Project 226 Wood Post & Beam Pavilion (16x16) - Free Standing

| <b>O</b> W | Ornamental<br>Wood Ties |
|------------|-------------------------|
|------------|-------------------------|