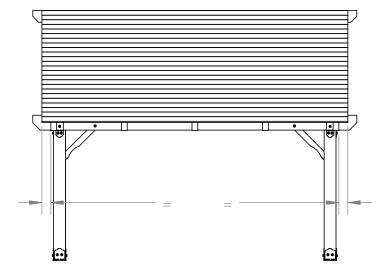

### roof option-1x6

Project 226 Wood Post & Beam Pavilion (16x16) - Free Standing