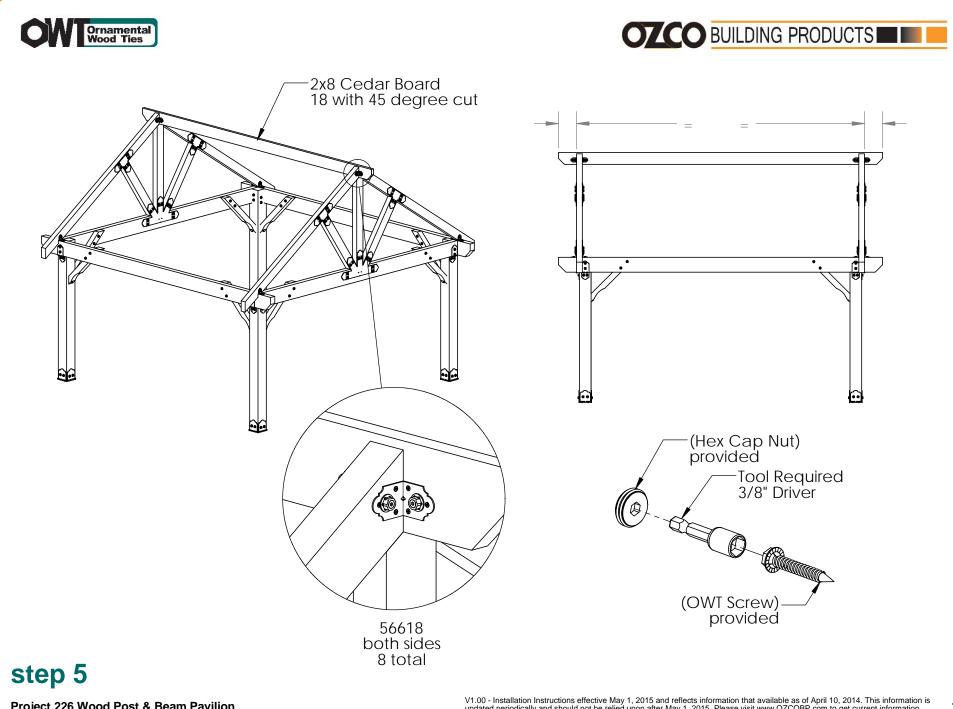

| ITEM<br>NO. | QTY. | PART<br>NUMBER                 | DESCRIPTION                           |
|-------------|------|--------------------------------|---------------------------------------|
| 1           | 6    | 2x6 Cedar<br>Board             | 2x6x96.00                             |
| 2           | 1    | 2x8 Cedar<br>Board             | 2x8x16                                |
| 3           | 8    | 4x4 Cedar<br>Post              | 4x4x42                                |
| 4           | 4    | 4x6 Cedar<br>Board             | 4x6x60.00                             |
| 5           | 2    | 4x6 Cedar<br>Board             | 4x6x62.00                             |
| 6           | 10   | 4x6 Cedar<br>Board             | 4x6x168.00                            |
| 7           | 2    | 4x10 Cedar<br>Board            | 4x10x216.00                           |
| 8           | 2    | 4x10 Cedar<br>Board            | 4x10x184.25                           |
| 9           | 2    | 8x8 Cedar<br>Post<br>8x8 Cedar | 8x8x96.00                             |
| 10          | 2    | 8x8 Cedar<br>Post              | 8x8x96.00                             |
| 11          | 4    | 56609                          | Assembly, 8x8<br>Post Base            |
| 12          | 4    | 56636                          | Assembly, Post to<br>Beam Bolt Offset |
| 13          | 4    | 56612                          | T Tie Plate                           |
| 14          | 4    | 56618                          | 4" Standard<br>Rafter Clip            |
| 15          | 4    | 56619                          | Truss Base Fan                        |
| 16          | 8    | 56651                          | 8:12<br>OWT Timber Bolt<br>8-10"      |
| 17          | 14   | 56650                          | ÖWT Timber Bolt<br>6-8"               |
| 18          | 1    | 56629                          | OWT Timber<br>Screw 7-1/2"            |
| 19          | 22   | 56611                          | Truss Accent                          |
| 20          | 4    | 56625                          | Screw, OWT 1-3/4"<br>(45mm) Timber    |