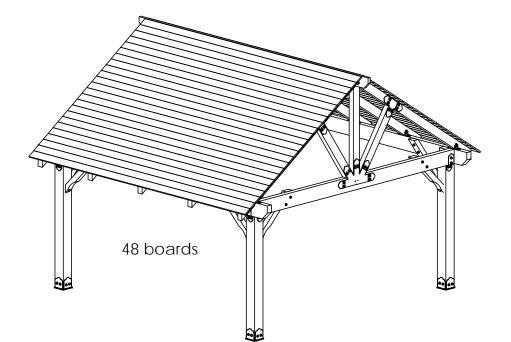

### roof option-1x6

Project 226 Wood Post & Beam Pavilion (16x16) - Free Standing