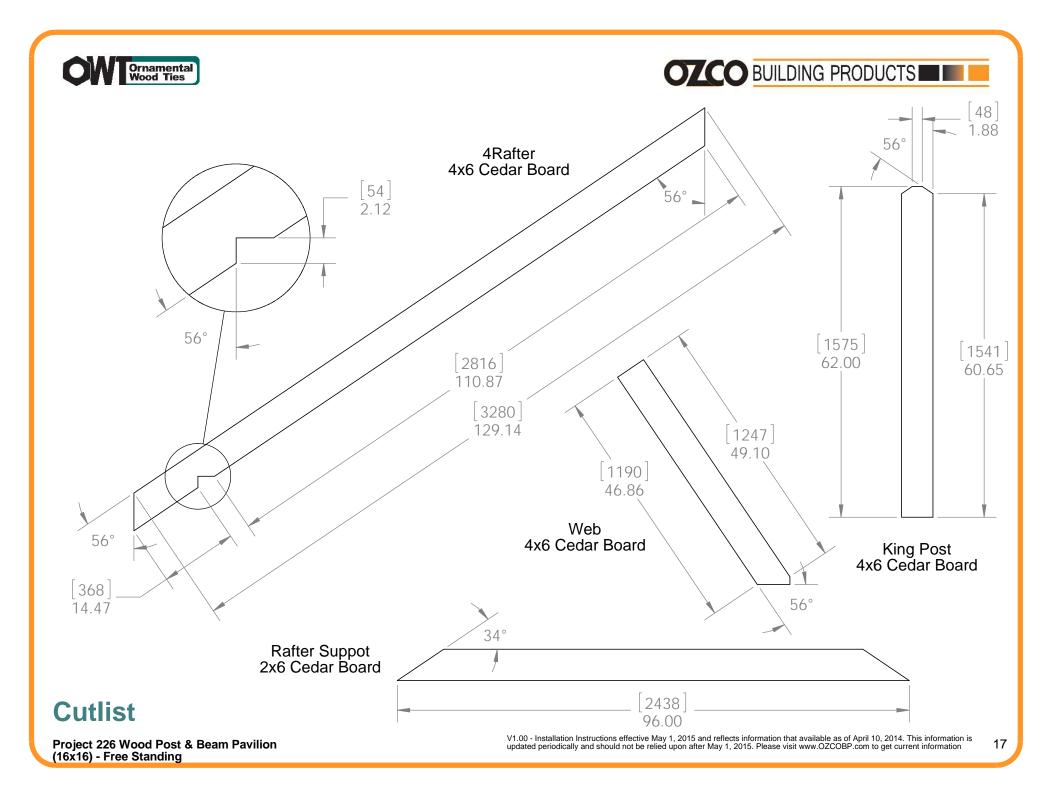

| ITEM<br>NO. | QTY. | PART<br>NUMBER                 | DESCRIPTION                           |
|-------------|------|--------------------------------|---------------------------------------|
| 1           | 6    | 2x6 Cedar<br>Board             | 2x6x96.00                             |
| 2           | 1    | 2x8 Cedar<br>Board             | 2x8x16                                |
| 3           | 8    | 4x4 Cedar<br>Post              | 4x4x42                                |
| 4           | 4    | 4x6 Cedar<br>Board             | 4x6x60.00                             |
| 5           | 2    | 4x6 Cedar<br>Board             | 4x6x62.00                             |
| 6           | 10   | 4x6 Cedar<br>Board             | 4x6x168.00                            |
| 7           | 2    | 4x10 Cedar<br>Board            | 4x10x216.00                           |
| 8           | 2    | 4x10 Cedar<br>Board            | 4x10x184.25                           |
| 9           | 2    | 8x8 Cedar<br>Post<br>8x8 Cedar | 8x8x96.00                             |
| 10          | 2    | 8x8 Cedar<br>Post              | 8x8x96.00                             |
| 11          | 4    | 56609                          | Assembly, 8x8<br>Post Base            |
| 12          | 4    | 56636                          | Assembly, Post to<br>Beam Bolt Offset |
| 13          | 4    | 56612                          | T Tie Plate                           |
| 14          | 4    | 56618                          | 4" Standard<br>Rafter Clip            |
| 15          | 4    | 56619                          | Truss Base Fan                        |
| 16          | 8    | 56651                          | 8:12<br>OWT Timber Bolt<br>8-10"      |
| 17          | 14   | 56650                          | ÖWT Timber Bolt<br>6-8"               |
| 18          | 1    | 56629                          | OWT Timber<br>Screw 7-1/2"            |
| 19          | 22   | 56611                          | Truss Accent                          |
| 20          | 4    | 56625                          | Screw, OWT 1-3/4"<br>(45mm) Timber    |

#### **Bill of Material**

Project 226 Wood Post & Beam Pavilion (16x16) - Free Standing

V1.00 - Installation Instructions effective May 1, 2015 and reflects information that available as of April 10, 2014. This information is updated periodically and should not be relied upon after May 1, 2015. Please visit www.OZCOBP.com to get current information