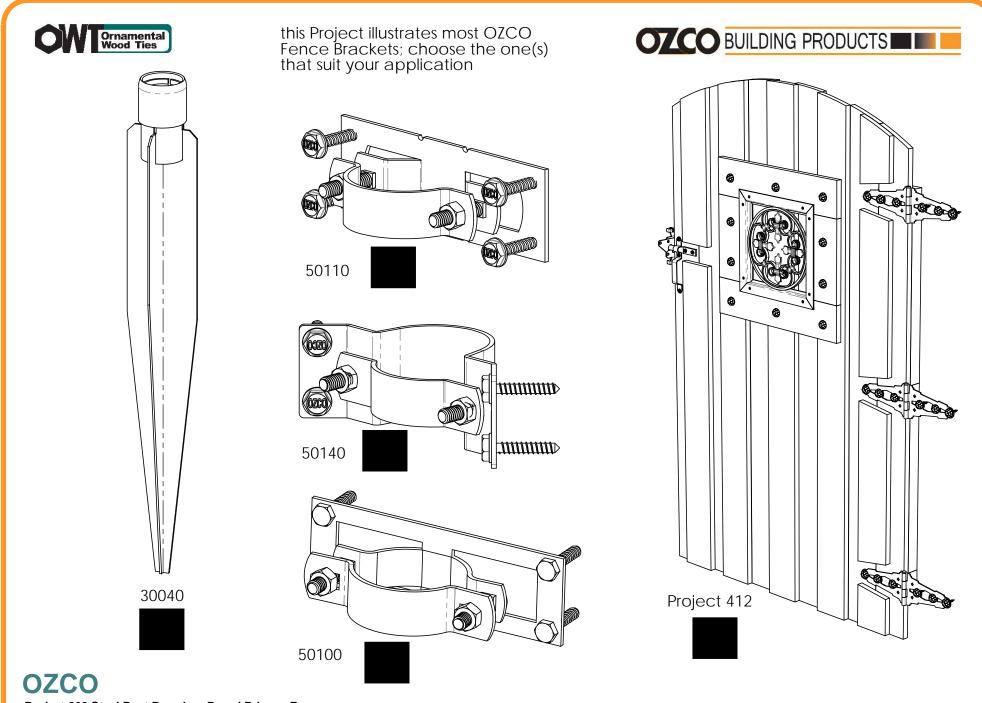

OZCO 50100 (not on Bill of Material) is interchangeable with 50110 in most applications. Choose the bracket that best suits your fence.