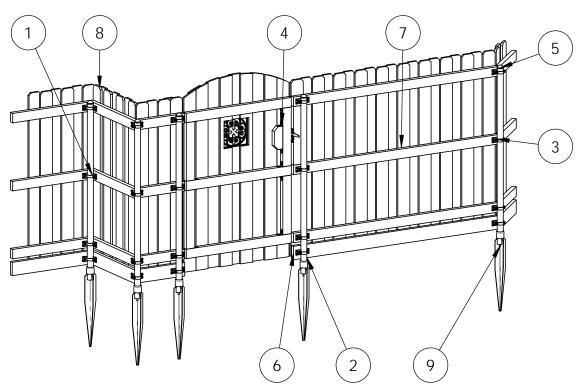

|
|                 | 6           | 5    | 2x6 Board                | 2x6x36"                                                      |
| - <b>T</b><br>M | 7           | 16   | 2x4 Cedar<br>Board       | 2x4x36"                                                      |
| /               | 8           | 40   | 1x6 Cedar<br>Board       | 1x6x72"                                                      |
| W               | 9           | 5    | 30040                    | ISW-850 34" 2<br>3/8 Dia                                     |
| V               |             |      |                          |                                                              |

OZCO 50100 (not on Bill of Material) is interchangeable with 50110 in most applications. Choose the bracket that best suits your fence.



### **Bill of Material**

Project 262 Steel Post Board on Board Privacy Fence



Project 262 Steel Post Board on Board Privacy Fence





OZCO BUILDING PRODUCTS



# cutlist

Project 262 Steel Post Board on Board Privacy Fence

V1.00 - Installation Instructions effective May 1, 2015 and reflects information that available as of April 10, 2014. This information is updated periodically and should not be relied upon after May 1, 2015. Please visit www.OZCOBP.com to get current information

6





Project 262 Steel Post Board on Board Privacy Fence



#### **Step 3** Project 262 Steel Post Board on Board Privacy Fence