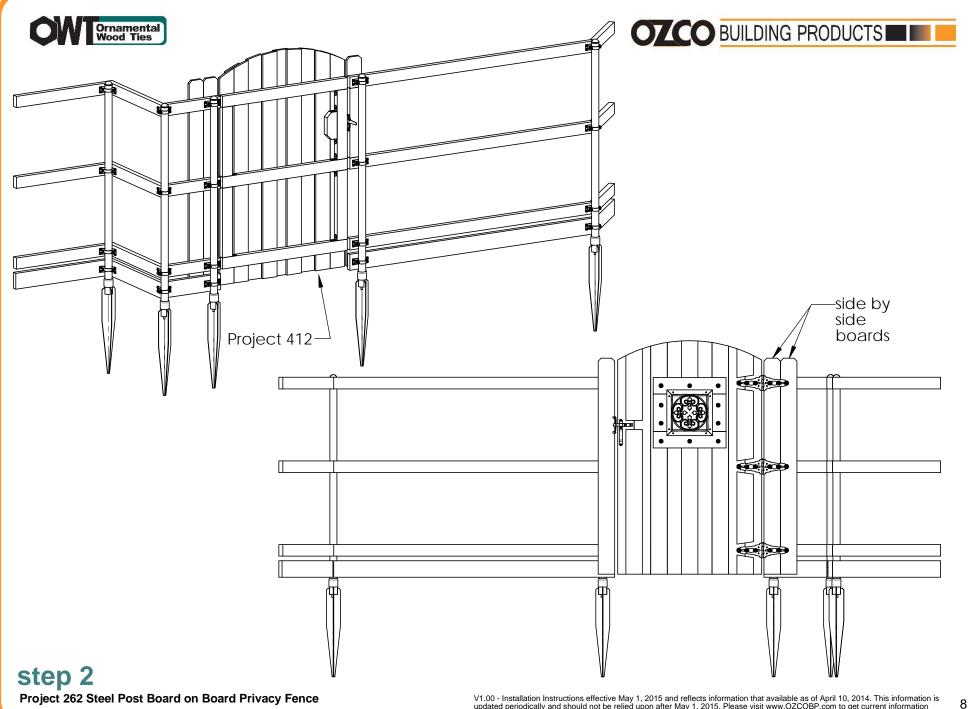

|
| V               |             |      |                          |                                                              |

OZCO 50100 (not on Bill of Material) is interchangeable with 50110 in most applications. Choose the bracket that best suits your fence.



### **Bill of Material**

Project 262 Steel Post Board on Board Privacy Fence



Project 262 Steel Post Board on Board Privacy Fence





OZCO BUILDING PRODUCTS



# cutlist

Project 262 Steel Post Board on Board Privacy Fence

V1.00 - Installation Instructions effective May 1, 2015 and reflects information that available as of April 10, 2014. This information is updated periodically and should not be relied upon after May 1, 2015. Please visit www.OZCOBP.com to get current information

6





Project 262 Steel Post Board on Board Privacy Fence



#### **Step 3** Project 262 Steel Post Board on Board Privacy Fence