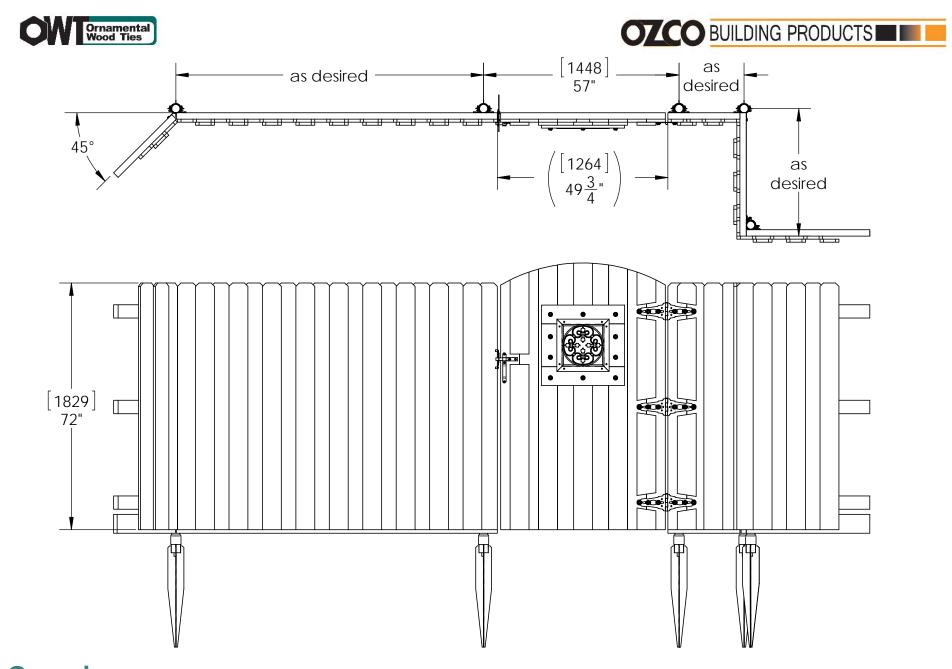

# cutlist

Project 262 Steel Post Board on Board Privacy Fence

V1.00 - Installation Instructions effective May 1, 2015 and reflects information that available as of April 10, 2014. This information is updated periodically and should not be relied upon after May 1, 2015. Please visit www.OZCOBP.com to get current information