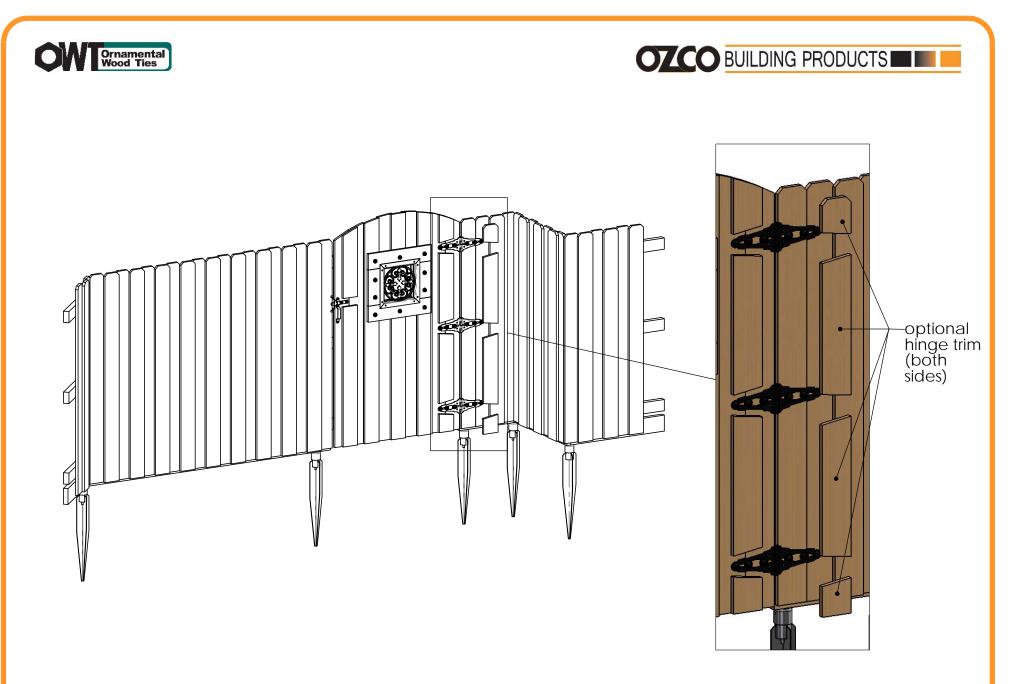

OZCO 50100 (not on Bill of Material) is interchangeable with 50110 in most applications. Choose the bracket that best suits your fence.