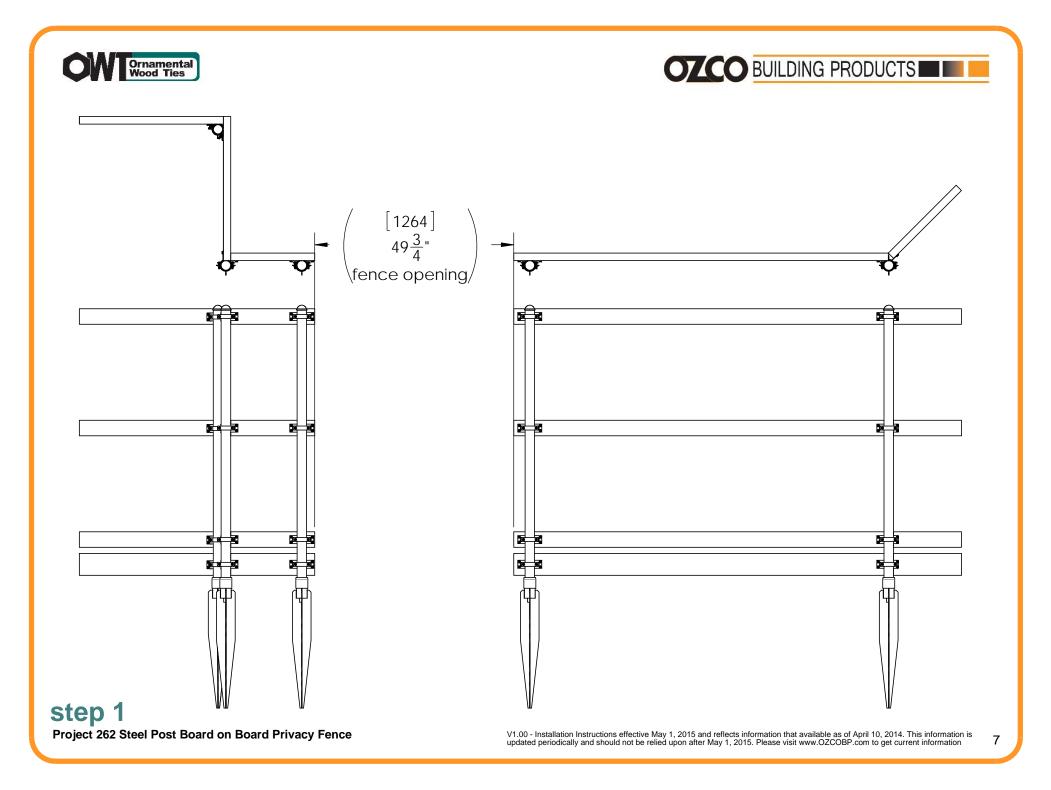

|
| V               |             |      |                          |                                                              |

OZCO 50100 (not on Bill of Material) is interchangeable with 50110 in most applications. Choose the bracket that best suits your fence.



### **Bill of Material**

Project 262 Steel Post Board on Board Privacy Fence



Project 262 Steel Post Board on Board Privacy Fence





OZCO BUILDING PRODUCTS



# cutlist

Project 262 Steel Post Board on Board Privacy Fence

V1.00 - Installation Instructions effective May 1, 2015 and reflects information that available as of April 10, 2014. This information is updated periodically and should not be relied upon after May 1, 2015. Please visit www.OZCOBP.com to get current information

6





Project 262 Steel Post Board on Board Privacy Fence



#### **Step 3** Project 262 Steel Post Board on Board Privacy Fence