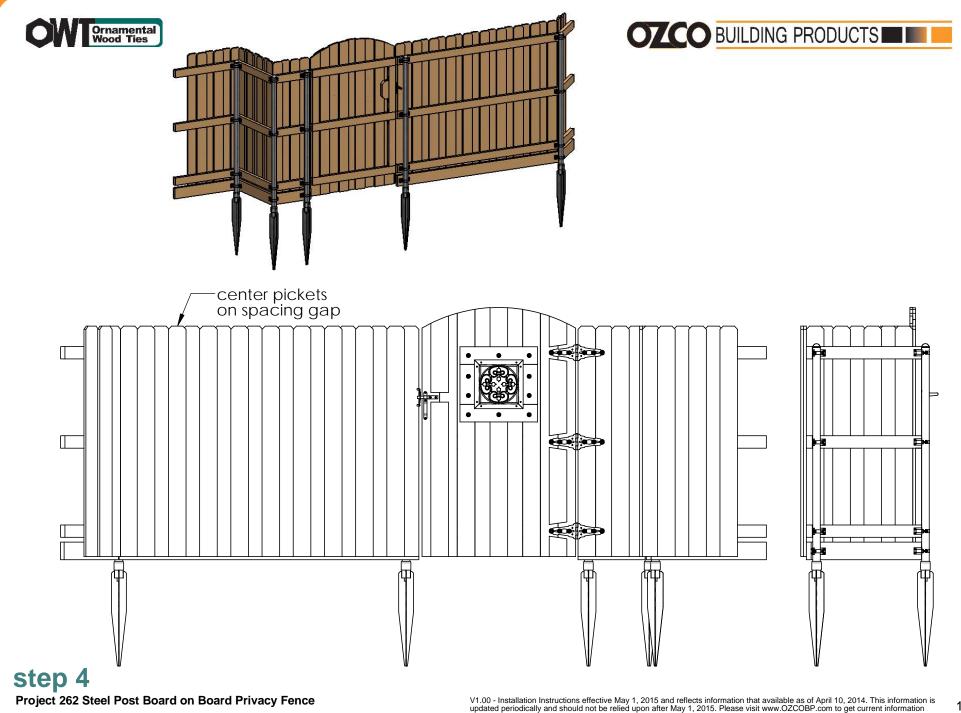

## Project 262 Steel Post Board on Board Privacy Fence

**ENJOY** 

CONSTRUCT

PURCHASE

Project 262 Steel Post Board on Board Privacy Fence

DESIGN

#### **Overview**

Project 262 Steel Post Board on Board Privacy Fence

|                 | BOM Table   |      |                          |                                                              |
|-----------------|-------------|------|--------------------------|--------------------------------------------------------------|
|                 | ITEM<br>NO. | QTY. | PART NUMBER              | DESCRIPTION                                                  |
| 5               | 1           | 4    | 50140                    | WAP-OZ-90<br>Steel to Wood<br>Eence Bracket                  |
|                 | 2           | 5    | Pipe, 2.375              | Post, 2-3/8"<br>Galvanized<br>Steel, 6 foot                  |
|                 | 3           | 16   | 50110                    | 2 3/8" Steel to<br>Wood Bracket                              |
|                 | 4           | 1    | Project 412              | Project 412<br>Cedar Board<br>on Board<br>Gate<br>Ornamental |
|                 | 5           | 5    | cap, steel<br>2.375 post | Cap, 2-3/8"<br>Galvanized<br>Steel Post                      |
|                 | 6           | 5    | 2x6 Board                | 2x6x36"                                                      |
| - <b>T</b><br>M | 7           | 16   | 2x4 Cedar<br>Board       | 2x4x36"                                                      |
| /               | 8           | 40   | 1x6 Cedar<br>Board       | 1x6x72"                                                      |
| W               | 9           | 5    | 30040                    | ISW-850 34" 2<br>3/8 Dia                                     |
| V               |             |      |                          |                                                              |

### **Bill of Material**

Project 262 Steel Post Board on Board Privacy Fence

Project 262 Steel Post Board on Board Privacy Fence

OZCO BUILDING PRODUCTS