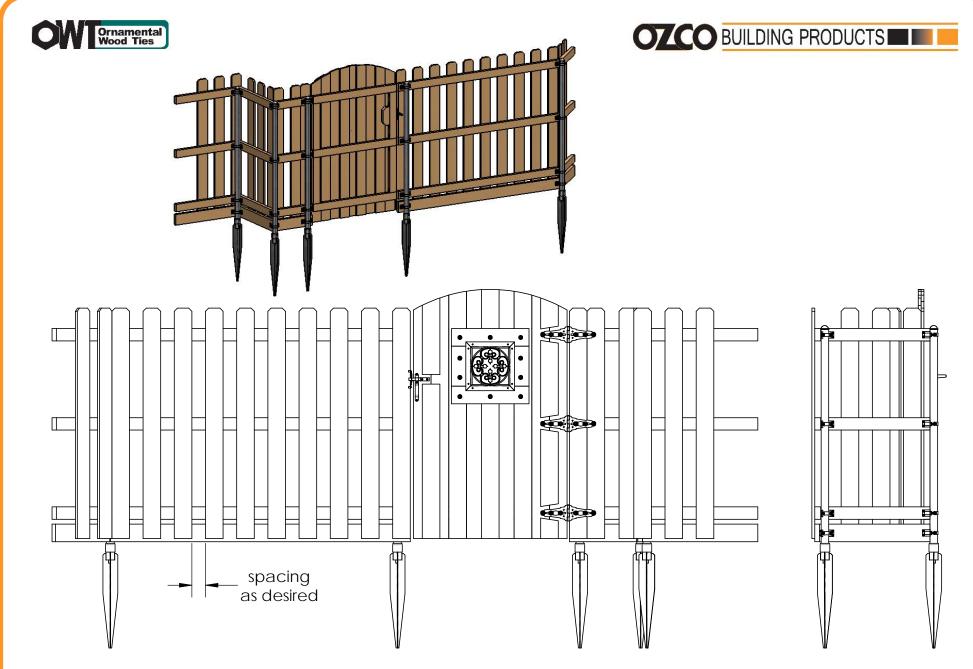

|      |                          |                                                              |

OZCO 50100 (not on Bill of Material) is interchangeable with 50110 in most applications. Choose the bracket that best suits your fence.



### **Bill of Material**

Project 262 Steel Post Board on Board Privacy Fence



Project 262 Steel Post Board on Board Privacy Fence





OZCO BUILDING PRODUCTS



# cutlist

Project 262 Steel Post Board on Board Privacy Fence

V1.00 - Installation Instructions effective May 1, 2015 and reflects information that available as of April 10, 2014. This information is updated periodically and should not be relied upon after May 1, 2015. Please visit www.OZCOBP.com to get current information

6





Project 262 Steel Post Board on Board Privacy Fence



#### **Step 3** Project 262 Steel Post Board on Board Privacy Fence