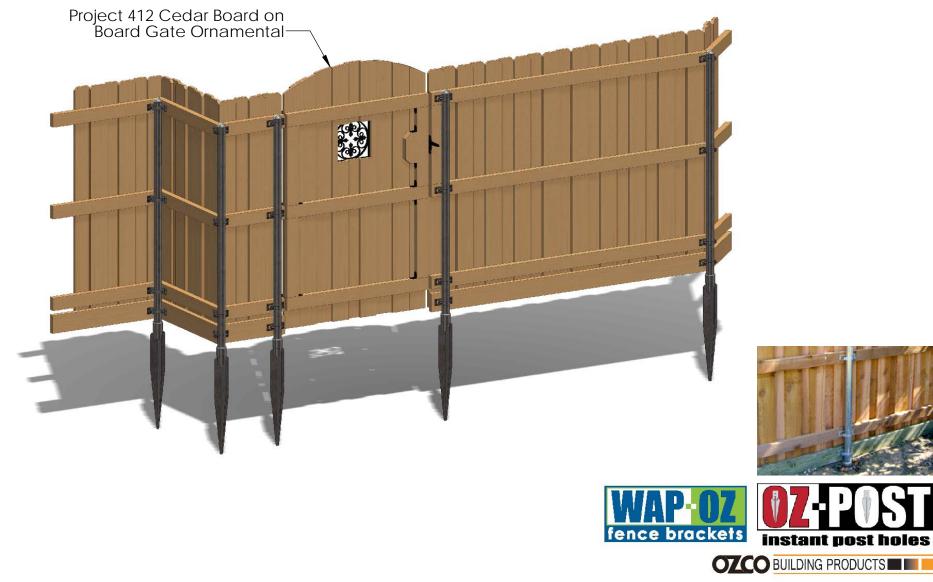

#### **Overview**

Project 262 Steel Post Board on Board Privacy Fence

|                 | BOM Table   |      |                          |                                                              |
|-----------------|-------------|------|--------------------------|--------------------------------------------------------------|
|                 | ITEM<br>NO. | QTY. | PART NUMBER              | DESCRIPTION                                                  |
| 5               | 1           | 4    | 50140                    | WAP-OZ-90<br>Steel to Wood<br>Eence Bracket                  |
|                 | 2           | 5    | Pipe, 2.375              | Post, 2-3/8"<br>Galvanized<br>Steel, 6 foot                  |
|                 | 3           | 16   | 50110                    | 2 3/8" Steel to<br>Wood Bracket                              |
|                 | 4           | 1    | Project 412              | Project 412<br>Cedar Board<br>on Board<br>Gate<br>Ornamental |
|                 | 5           | 5    | cap, steel<br>2.375 post | Cap, 2-3/8"<br>Galvanized<br>Steel Post                      |
|                 | 6           | 5    | 2x6 Board                | 2x6x36"                                                      |
| - <b>T</b><br>M | 7           | 16   | 2x4 Cedar<br>Board       | 2x4x36"                                                      |
| /               | 8           | 40   | 1x6 Cedar<br>Board       | 1x6x72"                                                      |
| W               | 9           | 5    | 30040                    | ISW-850 34" 2<br>3/8 Dia                                     |
| V               |             |      |                          |                                                              |

### **Bill of Material**

Project 262 Steel Post Board on Board Privacy Fence

Project 262 Steel Post Board on Board Privacy Fence

OZCO BUILDING PRODUCTS