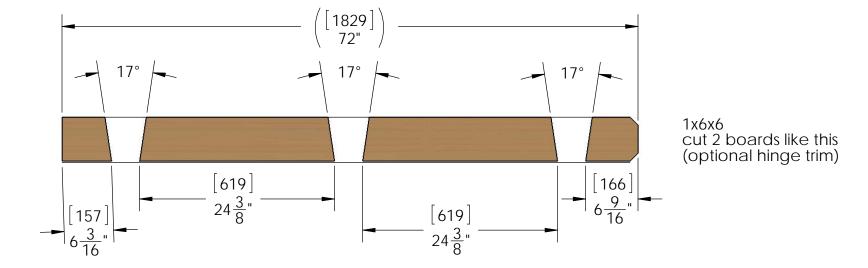

# cutlist

Project 262 Steel Post Board on Board Privacy Fence

V1.00 - Installation Instructions effective May 1, 2015 and reflects information that available as of April 10, 2014. This information is updated periodically and should not be relied upon after May 1, 2015. Please visit www.OZCOBP.com to get current information