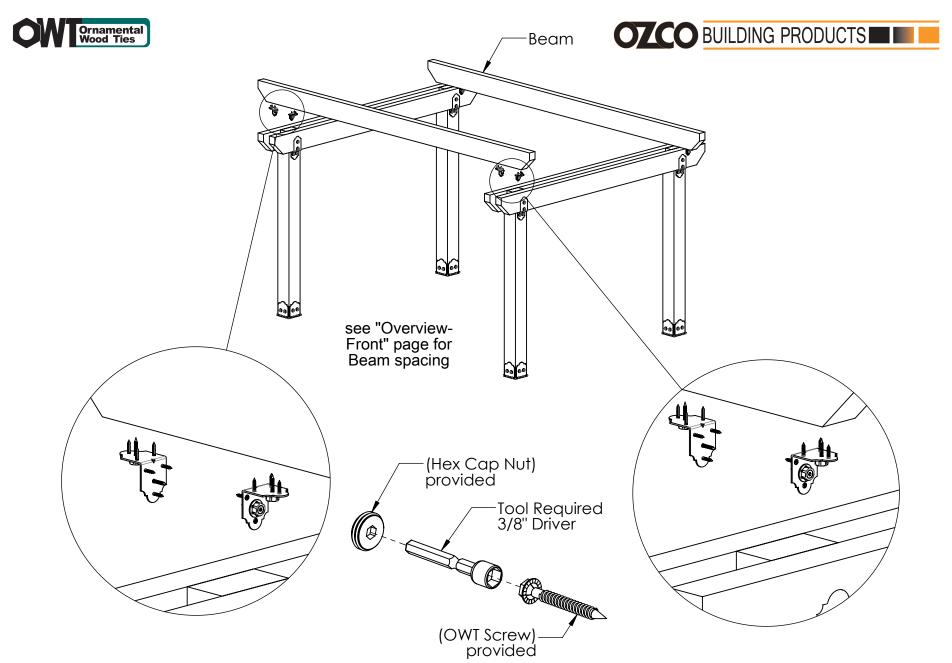

>Post    | 8x8x96.00                                 |
| 8           | 4    | 4x10<br>Cedar<br>Board  | 4x10x144.00                               |
| 9           | 2    | 4x10<br>Cedar<br>Board  | 4x10x192.00                               |
| 10          | 12   | 4x6<br>Cedar<br>Board   | 4x6x144.00                                |
| 11          | 4    | 4x4<br>Cedar<br>Support | 4'                                        |
| 12          | 4    | 4x4<br>Cedar<br>Support | 3'                                        |

#### **Bill of Material**

























56628 (25 pack)



56637 (2 pack)

**OZCO** 







#### **Cutlist**









8x8 Cedar Post 8 with twin dato cut for 10" beam

### **Template 1**







if site is not level, see Ozco Site Leveling instruction







step 1













step 5