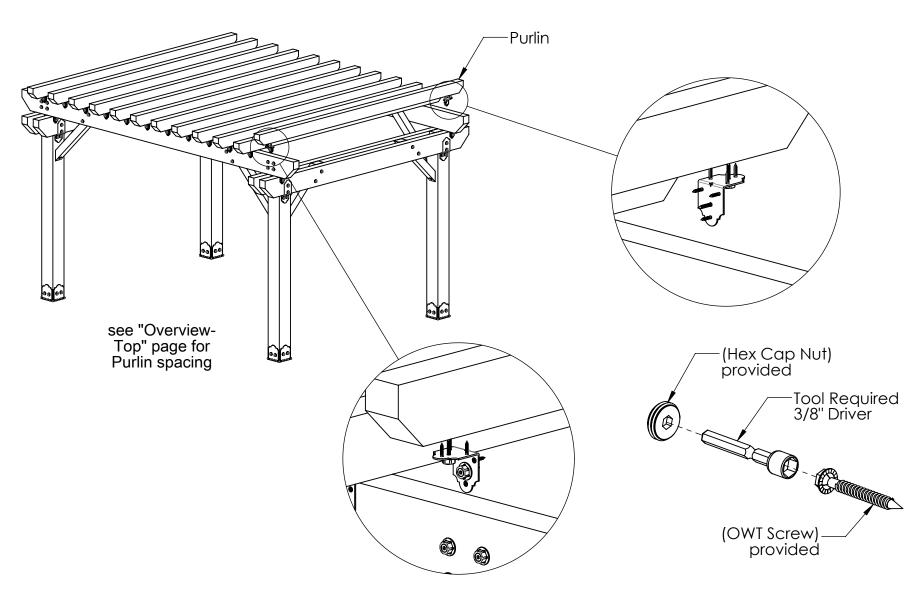

| 8x8x96.00                                 |
| 8           | 4    | 4x10<br>Cedar<br>Board  | 4x10x144.00                               |
| 9           | 2    | 4x10<br>Cedar<br>Board  | 4x10x192.00                               |
| 10          | 12   | 4x6<br>Cedar<br>Board   | 4x6x144.00                                |
| 11          | 4    | 4x4<br>Cedar<br>Support | 4'                                        |
| 12          | 4    | 4x4<br>Cedar<br>Support | 3'                                        |

#### **Bill of Material**

























56628 (25 pack)



56637 (2 pack)

**OZCO** 







#### **Cutlist**









8x8 Cedar Post 8 with twin dato cut for 10" beam

### **Template 1**







if site is not level, see Ozco Site Leveling instruction







step 1













step 5