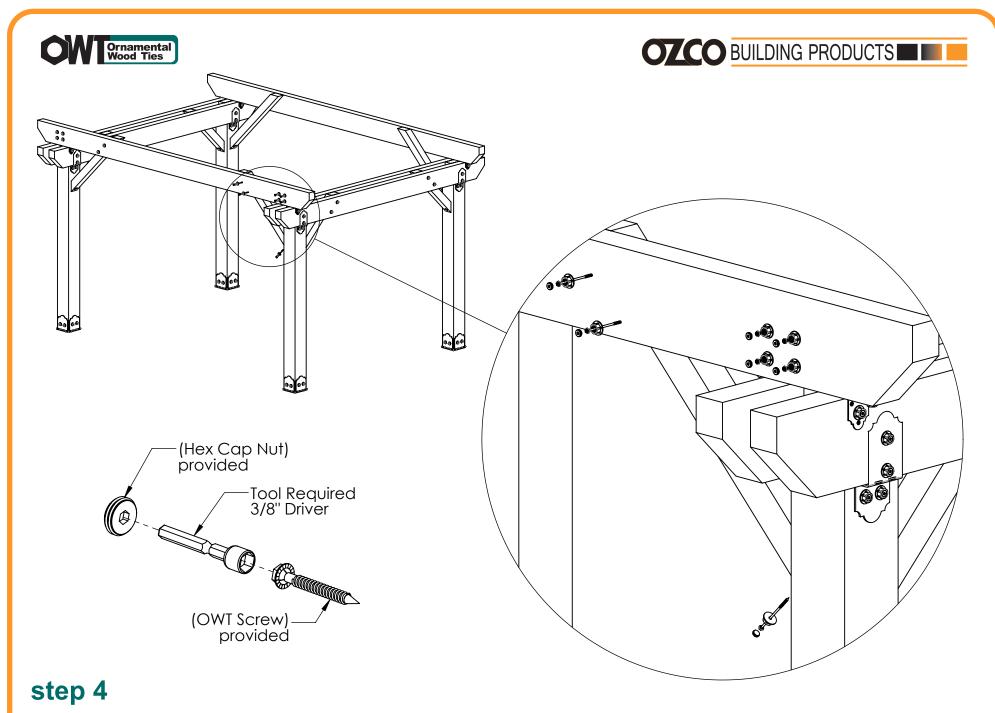

ost    | 8x8x96.00                                 |
| 8           | 4    | 4x10<br>Cedar<br>Board  | 4x10x144.00                               |
| 9           | 2    | 4x10<br>Cedar<br>Board  | 4x10x192.00                               |
| 10          | 12   | 4x6<br>Cedar<br>Board   | 4x6x144.00                                |
| 11          | 4    | 4x4<br>Cedar<br>Support | 4'                                        |
| 12          | 4    | 4x4<br>Cedar<br>Support | 3'                                        |

#### **Bill of Material**

























56628 (25 pack)



56637 (2 pack)

**OZCO** 







#### **Cutlist**









8x8 Cedar Post 8 with twin dato cut for 10" beam

### **Template 1**







if site is not level, see Ozco Site Leveling instruction







step 1













step 5