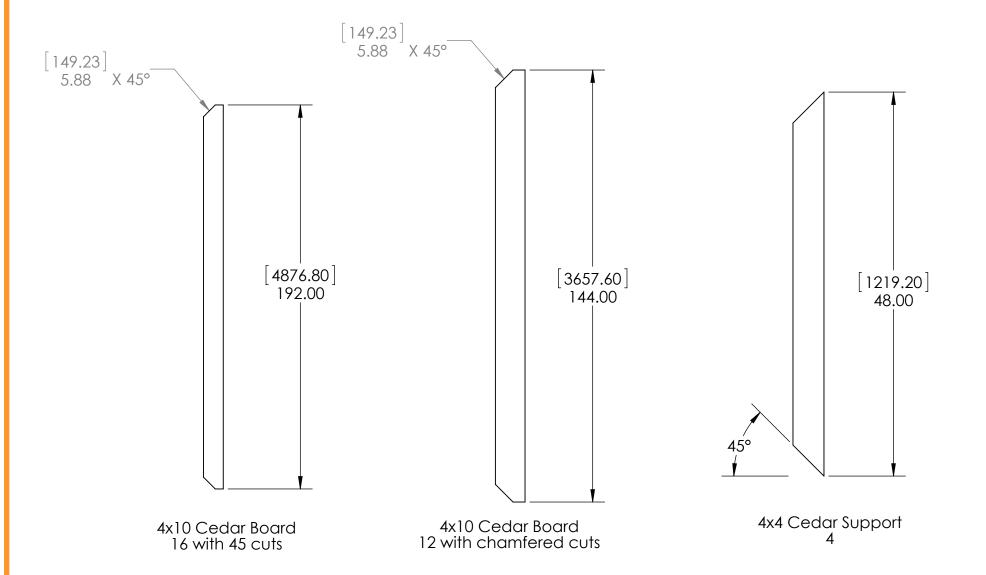

| Assembly,<br>OWT Timber<br>Bolt 10-12"    |
| 6           | 4    | 56637                   | Post to Beam<br>Bolt Inline               |
| 7           | 4    | 8x8<br>Cedar<br>Post    | 8x8x96.00                                 |
| 8           | 4    | 4x10<br>Cedar<br>Board  | 4x10x144.00                               |
| 9           | 2    | 4x10<br>Cedar<br>Board  | 4x10x192.00                               |
| 10          | 12   | 4x6<br>Cedar<br>Board   | 4x6x144.00                                |
| 11          | 4    | 4x4<br>Cedar<br>Support | 4'                                        |
| 12          | 4    | 4x4<br>Cedar<br>Support | 3'                                        |

#### **Bill of Material**

























56628 (25 pack)



56637 (2 pack)

**OZCO** 







#### **Cutlist**









8x8 Cedar Post 8 with twin dato cut for 10" beam

### **Template 1**







if site is not level, see Ozco Site Leveling instruction







step 1













step 5