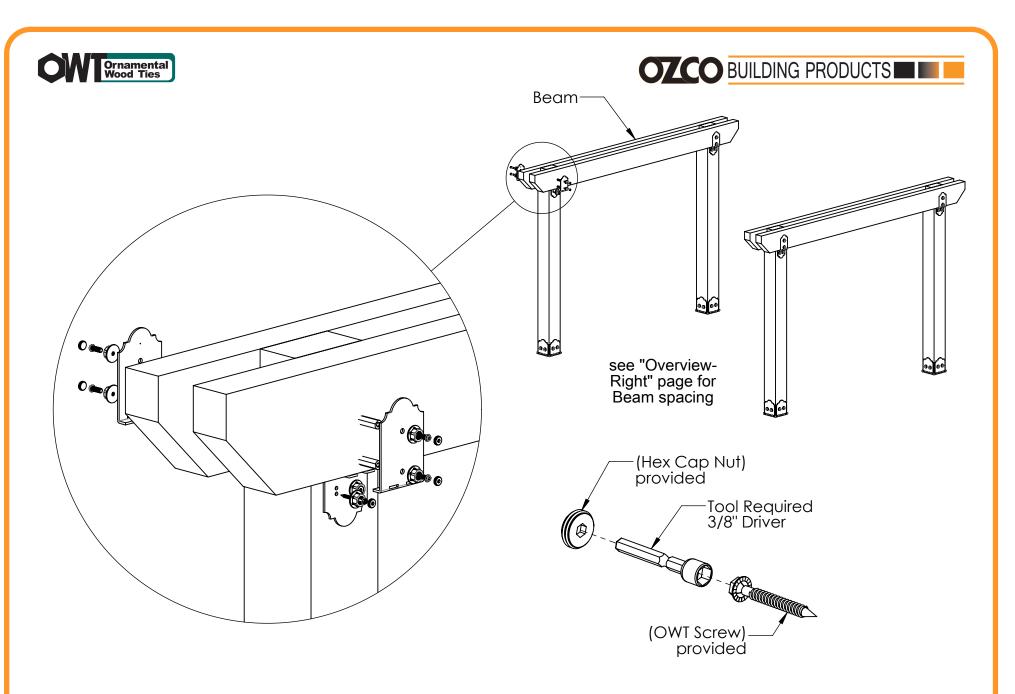

# **Overview-Right**

| ITEM<br>NO. | QTY. | PART<br>NUMBER          | DESCRIPTION                               |
|-------------|------|-------------------------|-------------------------------------------|
| 1           | 4    | 56609                   | Assembly,<br>8x8 Post Base                |
| 2           | 4    | 56621                   | 1 1/2" Hex<br>Cap Nut<br>Assembly         |
| 3           | 4    | 56618                   | 4" Rafter Clip                            |
| 4           | 1    | 56628                   | Screw, OWT<br>5-3/4"<br>(145mm)<br>Timber |
| 5           | 4    | 56652                   | Assembly,<br>OWT Timber<br>Bolt 10-12"    |
| 6           | 4    | 56637                   | Post to Beam<br>Bolt Inline               |
| 7           | 4    | 8x8<br>Cedar<br>Post    | 8x8x96.00                                 |
| 8           | 4    | 4x10<br>Cedar<br>Board  | 4x10x144.00                               |
| 9           | 2    | 4x10<br>Cedar<br>Board  | 4x10x192.00                               |
| 10          | 12   | 4x6<br>Cedar<br>Board   | 4x6x144.00                                |
| 11          | 4    | 4x4<br>Cedar<br>Support | 4'                                        |
| 12          | 4    | 4x4<br>Cedar<br>Support | 3'                                        |