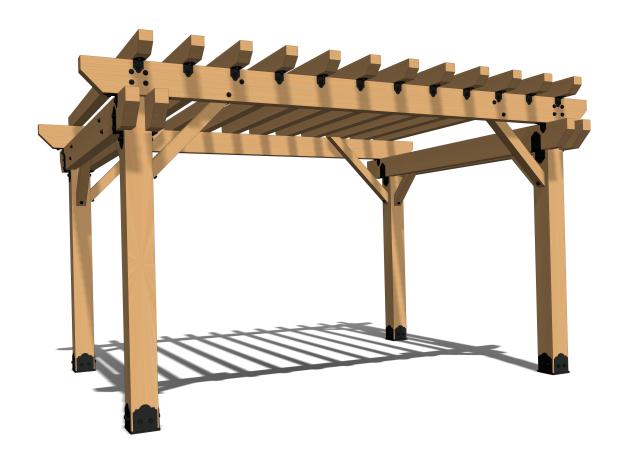

### **Project 304 Deck Pergola**











#### **Overview-Front**







## **Overview-Top**







# **Overview-Right**







| ITEM<br>NO. | QTY. | PART<br>NUMBER          | DESCRIPTION                               |
|-------------|------|-------------------------|-------------------------------------------|
| 1           | 4    | 56609                   | Assembly,<br>8x8 Post Base                |
| 2           | 4    | 56621                   | 1 1/2" Hex<br>Cap Nut<br>Assembly         |
| 3           | 4    | 56618                   | 4" Rafter Clip                            |
| 4           | 1    | 56628                   | Screw, OWT<br>5-3/4"<br>(145mm)<br>Timber |
| 5           | 4    | 56652                   | Assembly,<br>OWT Timber<br>Bolt 10-12"    |
| 6           | 4    | 56637                   | Post