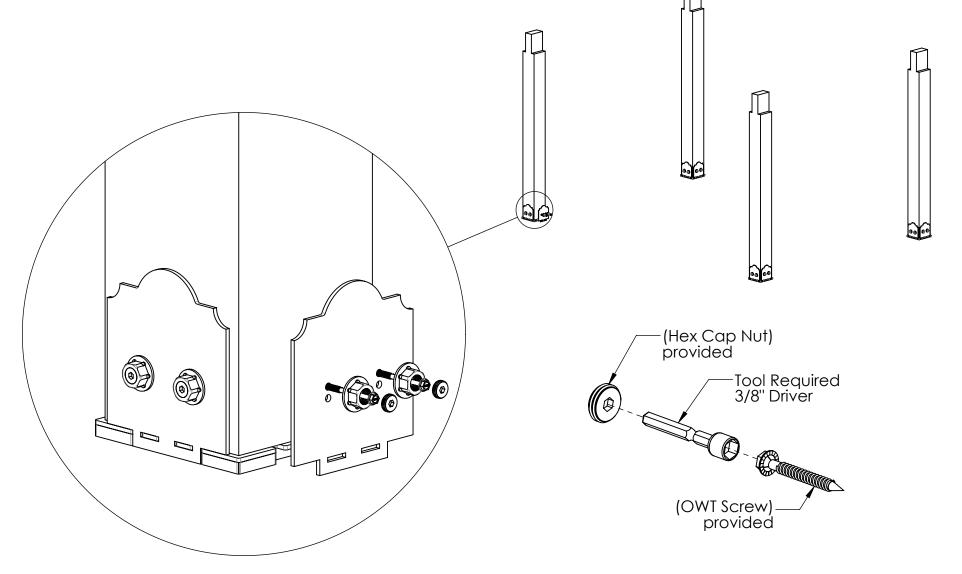

# **Overview-Right**

| ITEM<br>NO. | QTY. | PART<br>NUMBER          | DESCRIPTION                               |
|-------------|------|-------------------------|-------------------------------------------|
| 1           | 4    | 56609                   | Assembly,<br>8x8 Post Base                |
| 2           | 4    | 56621                   | 1 1/2" Hex<br>Cap Nut<br>Assembly         |
| 3           | 4    | 56618                   | 4" Rafter Clip                            |
| 4           | 1    | 56628                   | Screw, OWT<br>5-3/4"<br>(145mm)<br>Timber |
| 5           | 4    | 56652                   | Assembly,<br>OWT Timber<br>Bolt 10-12"    |
| 6           | 4    | 56637                   | Post to Beam<br>Bolt Inline               |
| 7           | 4    | 8x8<br>Cedar<br>Post    | 8x8x96.00                                 |
| 8           | 4    | 4x10<br>Cedar<br>Board  | 4x10x144.00                               |
| 9           | 2    | 4x10<br>Cedar<br>Board  | 4x10x192.00                               |
| 10          | 12   | 4x6<br>Cedar<br>Board   | 4x6x144.00                                |
| 11          | 4    | 4x4<br>Cedar<br>Support | 4'                                        |
| 12          | 4    | 4x4<br>Cedar<br>Support | 3'                                        |

#### **Bill of Material**

56628 (25 pack)

56637 (2 pack)

**OZCO** 