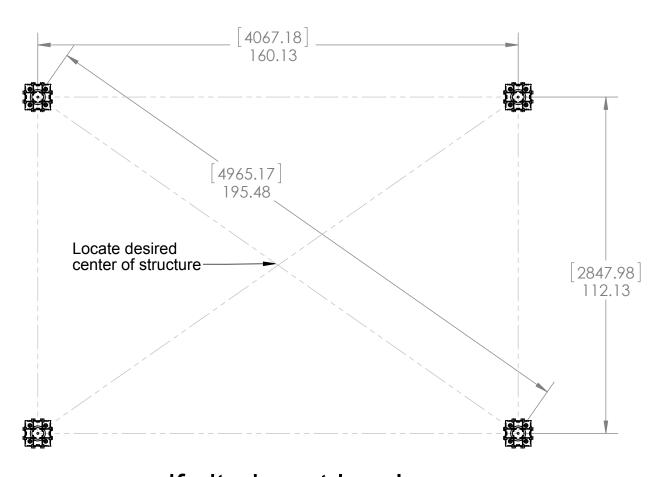

### **Template 1**

if site is not level, see Ozco Site Leveling instruction

step 1

step 5