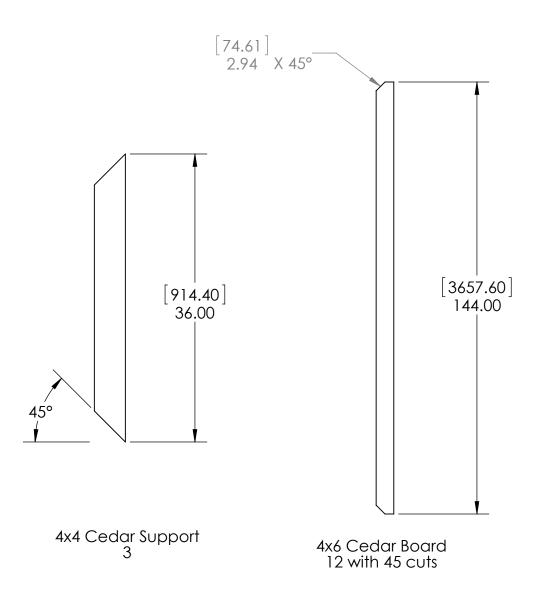

er<br>Bolt 10-12"    |
| 6           | 4    | 56637                   | Post to Beam<br>Bolt Inline               |
| 7           | 4    | 8x8<br>Cedar<br>Post    | 8x8x96.00                                 |
| 8           | 4    | 4x10<br>Cedar<br>Board  | 4x10x144.00                               |
| 9           | 2    | 4x10<br>Cedar<br>Board  | 4x10x192.00                               |
| 10          | 12   | 4x6<br>Cedar<br>Board   | 4x6x144.00                                |
| 11          | 4    | 4x4<br>Cedar<br>Support | 4'                                        |
| 12          | 4    | 4x4<br>Cedar<br>Support | 3'                                        |

#### **Bill of Material**

























56628 (25 pack)



56637 (2 pack)

**OZCO** 







#### **Cutlist**









8x8 Cedar Post 8 with twin dato cut for 10" beam

### **Template 1**







if site is not level, see Ozco Site Leveling instruction







step 1













step 5