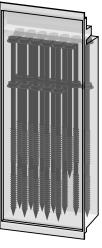

#### **Overview-Front**

## **Overview-Top**

# **Overview-Right**

| ITEM<br>NO. | QTY. | PART<br>NUMBER          | DESCRIPTION                               |
|-------------|------|-------------------------|-------------------------------------------|
| 1           | 4    | 56609                   | Assembly,<br>8x8 Post Base                |
| 2           | 4    | 56621                   | 1 1/2" Hex<br>Cap Nut<br>Assembly         |
| 3           | 4    | 56618                   | 4" Rafter Clip                            |
| 4           | 1    | 56628                   | Screw, OWT<br>5-3/4"<br>(145mm)<br>Timber |
| 5           | 4    | 56652                   | Assembly,<br>OWT Timber<br>Bolt 10-12"    |
| 6           | 4    | 56637                   | Post to Beam<br>Bolt Inline               |
| 7           | 4    | 8x8<br>Cedar<br>Post    | 8x8x96.00                                 |
| 8           | 4    | 4x10<br>Cedar<br>Board  | 4x10x144.00                               |
| 9           | 2    | 4x10<br>Cedar<br>Board  | 4x10x192.00                               |
| 10          | 12   | 4x6<br>Cedar<br>Board   | 4x6x144.00                                |
| 11          | 4    | 4x4<br>Cedar<br>Support | 4'                                        |
| 12          | 4    | 4x4<br>Cedar<br>Support | 3'                                        |