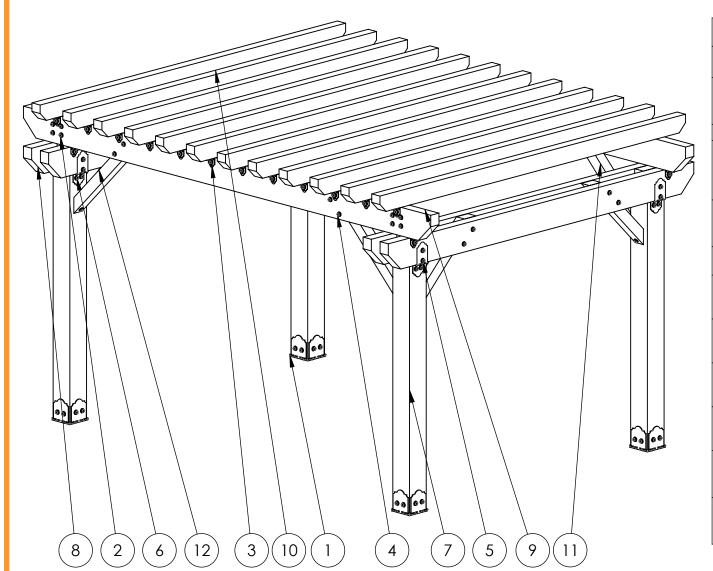

# **Overview-Right**

| ITEM<br>NO. | QTY. | PART<br>NUMBER          | DESCRIPTION                               |
|-------------|------|-------------------------|-------------------------------------------|
| 1           | 4    | 56609                   | Assembly,<br>8x8 Post Base                |
| 2           | 4    | 56621                   | 1 1/2" Hex<br>Cap Nut<br>Assembly         |
| 3           | 4    | 56618                   | 4" Rafter Clip                            |
| 4           | 1    | 56628                   | Screw, OWT<br>5-3/4"<br>(145mm)<br>Timber |
| 5           | 4    | 56652                   | Assembly,<br>OWT Timber<br>Bolt 10-12"    |
| 6           | 4    | 56637                   | Post to Beam<br>Bolt Inline               |
| 7           | 4    | 8x8<br>Cedar<br>Post    | 8x8x96.00                                 |
| 8           | 4    | 4x10<br>Cedar<br>Board  | 4x10x144.00                               |
| 9           | 2    | 4x10<br>Cedar<br>Board  | 4x10x192.00                               |
| 10          | 12   | 4x6<br>Cedar<br>Board   | 4x6x144.00                                |
| 11          | 4    | 4x4<br>Cedar<br>Support | 4'                                        |
| 12          | 4    | 4x4<br>Cedar<br>Support | 3'                                        |

#### **Bill of Material**

56628 (25 pack)

56637 (2 pack)

**OZCO** 