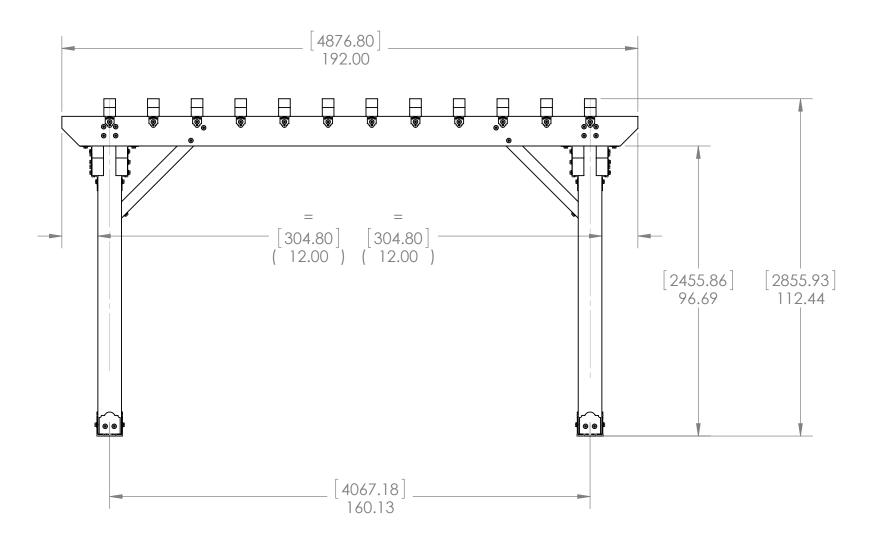

# **Overview-Right**

| ITEM<br>NO. | QTY. | PART<br>NUMBER          | DESCRIPTION                               |
|-------------|------|-------------------------|-------------------------------------------|
| 1           | 4    | 56609                   | Assembly,<br>8x8 Post Base                |
| 2           | 4    | 56621                   | 1 1/2" Hex<br>Cap Nut<br>Assembly         |
| 3           | 4    | 56618                   | 4" Rafter Clip                            |
| 4           | 1    | 56628                   | Screw, OWT<br>5-3/4"<br>(145mm)<br>Timber |
| 5           | 4    | 56652                   | Assembly,<br>OWT Timber<br>Bolt 10-12"    |
| 6           | 4    | 56637                   | Post to Beam<br>Bolt Inline               |
| 7           | 4    | 8x8<br>Cedar<br>Post    | 8x8x96.00                                 |
| 8           | 4    | 4x10<br>Cedar<br>Board  | 4x10x144.00                               |
| 9           | 2    | 4x10<br>Cedar<br>Board  | 4x10x192.00                               |
| 10          | 12   | 4x6<br>Cedar<br>Board   | 4x6x144.00                                |
| 11          | 4    | 4x4<br>Cedar<br>Support | 4'                                        |
| 12          | 4    | 4x4<br>Cedar<br>Support | 3'                                        |