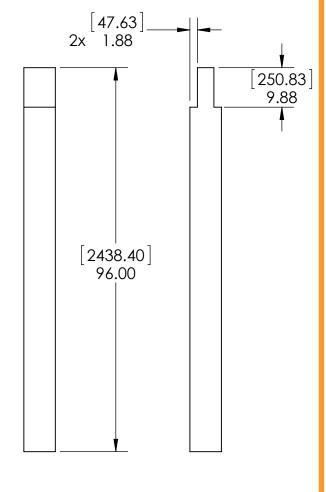

<br>Bolt 10-12"    |
| 6           | 4    | 56637                   | Post to Beam<br>Bolt Inline               |
| 7           | 4    | 8x8<br>Cedar<br>Post    | 8x8x96.00                                 |
| 8           | 4    | 4x10<br>Cedar<br>Board  | 4x10x144.00                               |
| 9           | 2    | 4x10<br>Cedar<br>Board  | 4x10x192.00                               |
| 10          | 12   | 4x6<br>Cedar<br>Board   | 4x6x144.00                                |
| 11          | 4    | 4x4<br>Cedar<br>Support | 4'                                        |
| 12          | 4    | 4x4<br>Cedar<br>Support | 3'                                        |

#### **Bill of Material**

























56628 (25 pack)



56637 (2 pack)

**OZCO** 







#### **Cutlist**









8x8 Cedar Post 8 with twin dato cut for 10" beam

### **Template 1**







if site is not level, see Ozco Site Leveling instruction







step 1













step 5