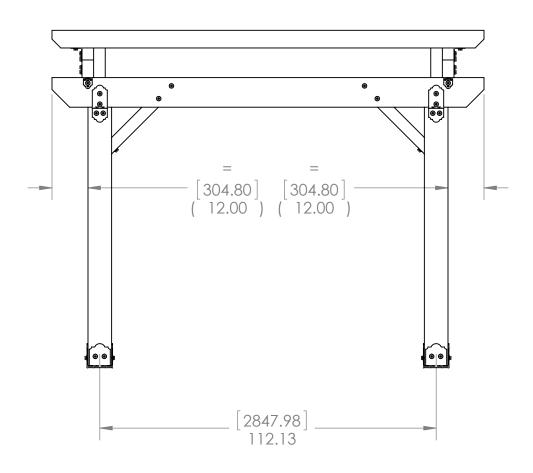

### **Project 304 Deck Pergola**











#### **Overview-Front**







## **Overview-Top**







# **Overview-Right**







| ITEM<br>NO. | QTY. | PART<br>NUMBER          | DESCRIPTION                               |
|-------------|------|-------------------------|-------------------------------------------|
| 1           | 4    | 56609                   | Assembly,<br>8x8 Post Base                |
| 2           | 4    | 56621                   | 1 1/2" Hex<br>Cap Nut<br>Assembly         |
| 3           | 4    | 56618                   | 4" Rafter Clip                            |
| 4           | 1    | 56628                   | Screw, OWT<br>5-3/4"<br>(145mm)<br>Timber |
| 5           | 4    | 56652                   | Assembly,<br>OWT Timber<br>Bolt 10-12"    |
| 6           | 4    | 56637                   | Post to Beam<br>Bolt Inline               |
| 7           | 4    | 8x8