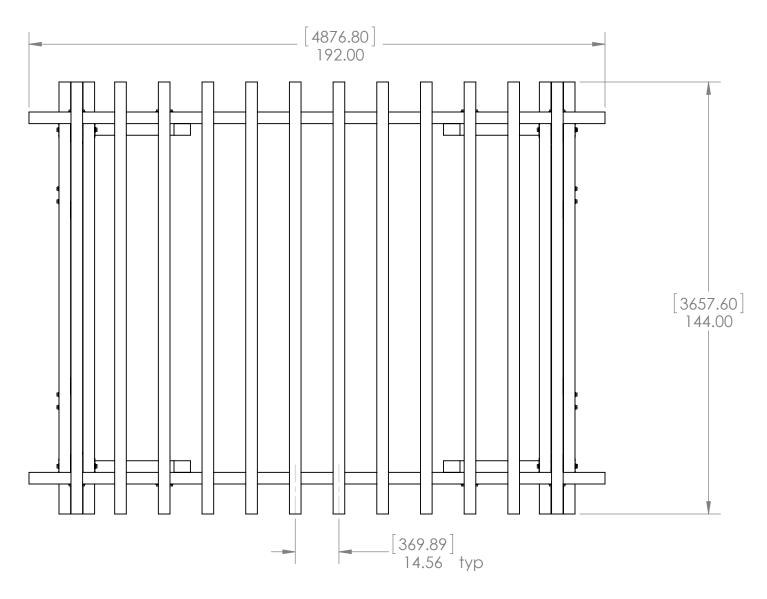

### **Project 304 Deck Pergola**











#### **Overview-Front**







## **Overview-Top**







# **Overview-Right**







| ITEM<br>NO. | QTY. | PART<br>NUMBER          | DESCRIPTION                               |
|-------------|------|-------------------------|-------------------------------------------|
| 1           | 4    | 56609                   | Assembly,<br>8x8 Post Base                |
| 2           | 4    | 56621                   | 1 1/2" Hex<br>Cap Nut<br>Assembly         |
| 3           | 4    | 56618                   | 4" Rafter Clip                            |
| 4           | 1    | 56628                   | Screw, OWT<br>5-3/4"<br>(145mm)<br>Timber |
| 5           | 4    | 56652                   | Assembly,<br>OWT Timber<br>Bolt 10-12"    |
| 6           | 4    | 56637                   | Post to Beam<br>Bolt Inline               |