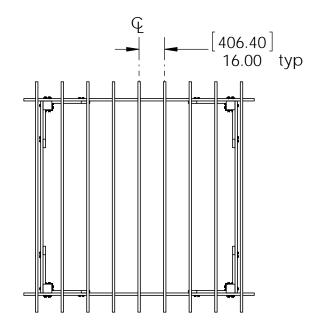

see Ozco Site Leveling instruction

step 1

step 3

Project 311 12x12 Pergola Patio Shade Structure A

V1.00 - Installation Instructions effective May 1, 2015 and reflects information that available as of April 10, 2014. This information is updated periodically and should not be relied upon after May 1, 2015. Please visit www.OZCOBP.com to get current information

### step 4