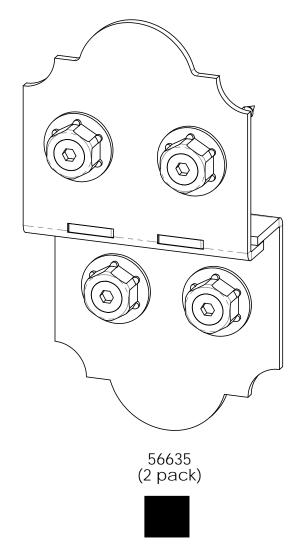

## OZCO Project #311 - 12x12 Pergola Patio Shade Structure A

| ITEM<br>NO. | OZCO Project #311 - 12x12 Pergola Patio Shade Structure A/QTY. | PART<br>NUMBER | DESCRIPTION                                         |
|-------------|----------------------------------------------------------------|----------------|-----------------------------------------------------|
| 1           | 4                                                              | 6x6 Post       | 8 feet                                              |
| 2           | 2                                                              | 2x6 Board      | 2x6x144.00                                          |
| 3           | 2                                                              | 2x6 Board      | 2x6x120.00                                          |
| 4           | 8                                                              | 2x6 Board      | 2 <u>x6</u> x36.00                                  |
| 5           | 4                                                              | 56635-10       | 6" Post to<br>Beam                                  |
| 6           | 9                                                              | 2x4 Board      | 2x4x144.00                                          |
| 7           | 4                                                              | 56608          | Assembly, 6x6<br>Post Base                          |
| 8           | 1                                                              | 56628          | Screw, OWT 5-<br>3/4" (145mm)<br>Timber with<br>HCN |
| 9           | 2                                                              | 56617          | 2" Standard<br>Rafter Clip                          |
| 10          | 1                                                              | 56626          | Screw, OWT 2-<br>3/4" (70mm)<br>Timber with<br>HCN  |