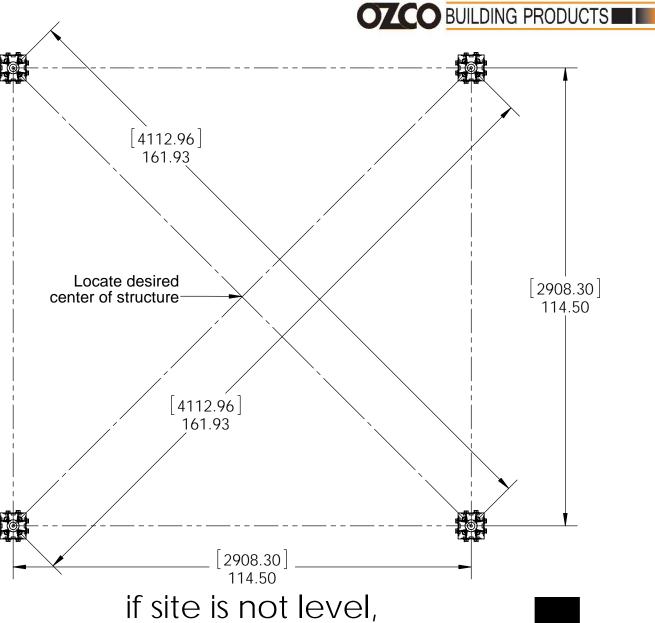

see Ozco Site Leveling instruction

step 1

step 3

Project 311 12x12 Pergola Patio Shade Structure A

V1.00 - Installation Instructions effective May 1, 2015 and reflects information that available as of April 10, 2014. This information is updated periodically and should not be relied upon after May 1, 2015. Please visit www.OZCOBP.com to get current information