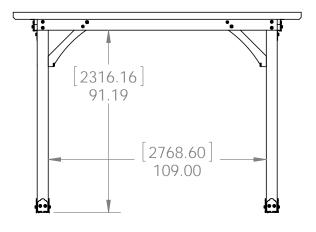

see Ozco Site Leveling instruction

step 1

step 3

Project 311 12x12 Pergola Patio Shade Structure A

V1.00 - Installation Instructions effective May 1, 2015 and reflects information that available as of April 10, 2014. This information is updated periodically and should not be relied upon after May 1, 2015. Please visit www.OZCOBP.com to get current information