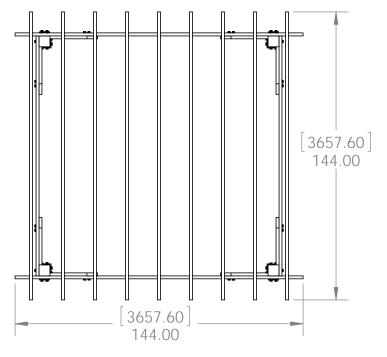

## OZCO Project #311 - 12x12 Pergola Patio Shade Structure A

| ITEM<br>NO. | OZCO Project #311 - 12x12 Pergola Patio Shade Structure A/QTY. | PART<br>NUMBER | DESCRIPTION                                         |
|-------------|----------------------------------------------------------------|----------------|-----------------------------------------------------|
| 1           | 4                                                              | 6x6 Post       | 8 feet                                              |
| 2           | 2                                                              | 2x6 Board      | 2x6x144.00                                          |
| 3           | 2                                                              | 2x6 Board      | 2x6x120.00                                          |
| 4           | 8                                                              | 2x6 Board      | 2 <u>x6</u> x36.00                                  |
| 5           | 4                                                              | 56635-10       | 6" Post to<br>Beam                                  |
| 6           | 9                                                              | 2x4 Board      | 2x4x144.00                                          |
| 7           | 4                                                              | 56608          | Assembly, 6x6<br>Post Base                          |
| 8           | 1                                                              | 56628          | Screw, OWT 5-<br>3/4" (145mm)<br>Timber with<br>HCN |
| 9           | 2                                                              | 56617          | 2" Standard<br>Rafter Clip                          |
| 10          | 1                                                              | 56626          | Screw, OWT 2-<br>3/4" (70mm)<br>Timber with<br>HCN  |