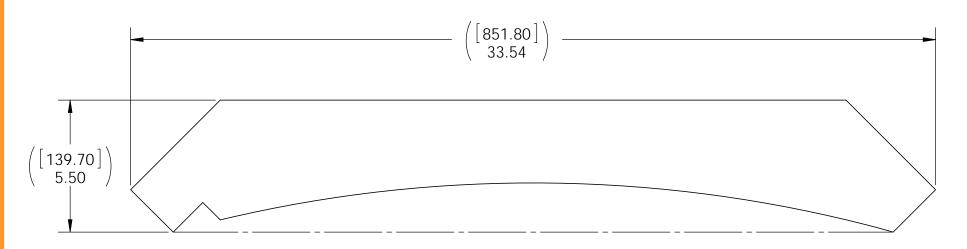

## 3 knee brace Template

(scale 1:4)

Project 311 12x12 Pergola Patio Shade Structure A

V1.00 - Installation Instructions effective May 1, 2015 and reflects information that available as of April 10, 2014. This information is updated periodically and should not be relied upon after May 1, 2015. Please visit www.OZCOBP.com to get current information