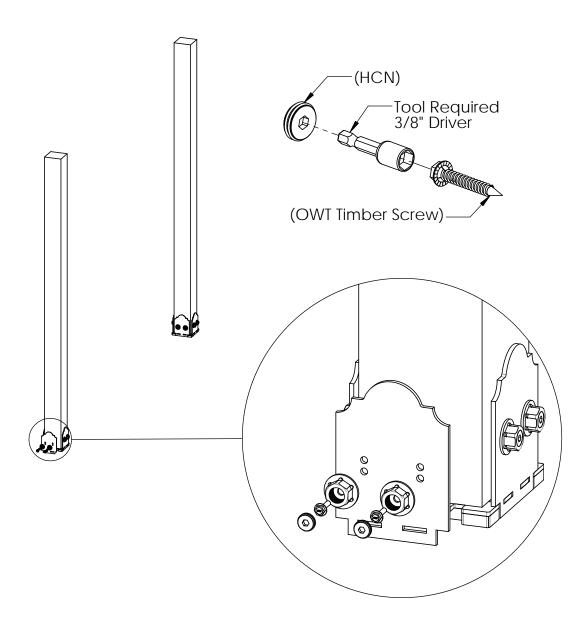

see Ozco Site Leveling instruction

step 1

step 3

Project 311 12x12 Pergola Patio Shade Structure A

V1.00 - Installation Instructions effective May 1, 2015 and reflects information that available as of April 10, 2014. This information is updated periodically and should not be relied upon after May 1, 2015. Please visit www.OZCOBP.com to get current information