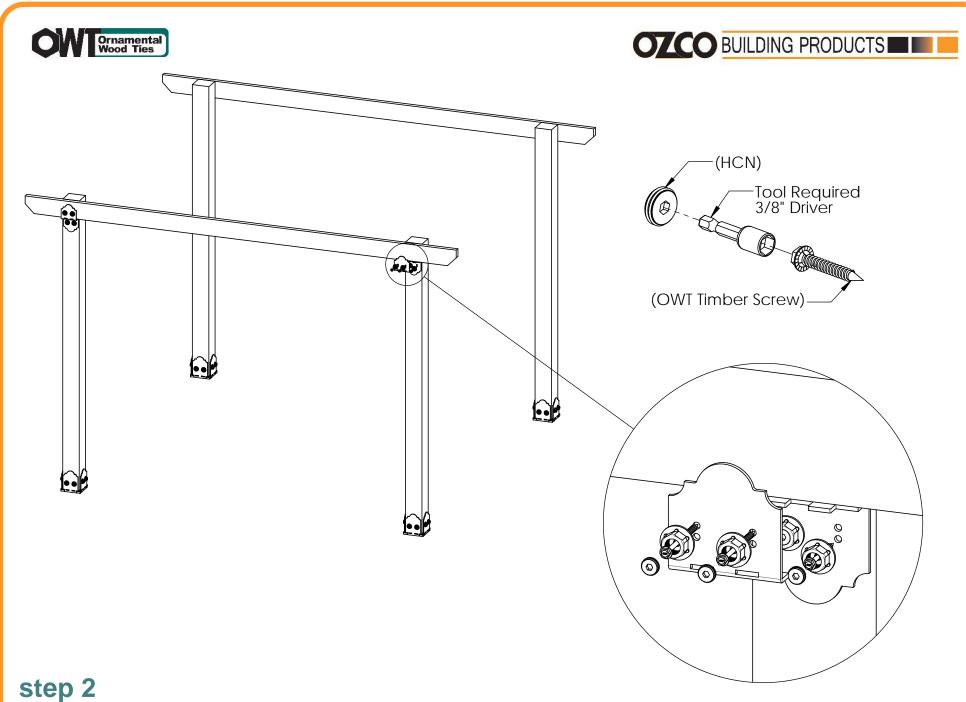

see Ozco Site Leveling instruction

step 1

step 3

Project 311 12x12 Pergola Patio Shade Structure A

V1.00 - Installation Instructions effective May 1, 2015 and reflects information that available as of April 10, 2014. This information is updated periodically and should not be relied upon after May 1, 2015. Please visit www.OZCOBP.com to get current information