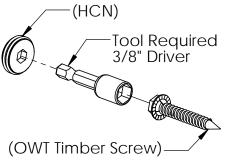

see Ozco Site Leveling instruction

step 1

step 3

Project 311 12x12 Pergola Patio Shade Structure A

V1.00 - Installation Instructions effective May 1, 2015 and reflects information that available as of April 10, 2014. This information is updated periodically and should not be relied upon after May 1, 2015. Please visit www.OZCOBP.com to get current information

### step 4