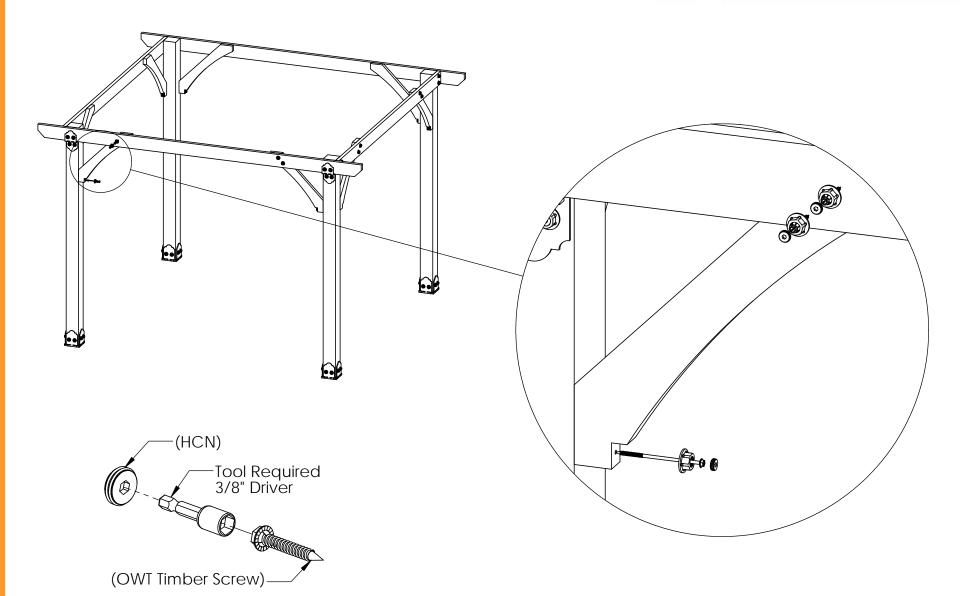

see Ozco Site Leveling instruction

step 1

step 3

Project 311 12x12 Pergola Patio Shade Structure A

V1.00 - Installation Instructions effective May 1, 2015 and reflects information that available as of April 10, 2014. This information is updated periodically and should not be relied upon after May 1, 2015. Please visit www.OZCOBP.com to get current information

### step 4