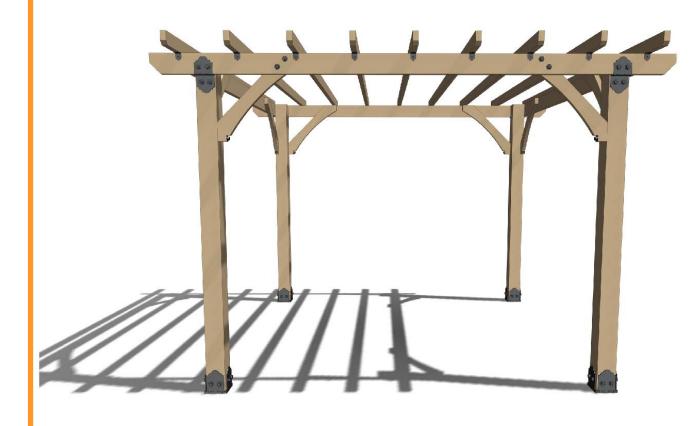

# OZCO Project #311 - 12x12 Pergola Patio Shade Structure A

this project is the foundation of project #312 & #313 see OZCO website for further information

## OZCO Project #311 - 12x12 Pergola Patio Shade Structure A

| ITEM<br>NO. | OZCO Project #311 - 12x12 Pergola Patio Shade Structure A/QTY. | PART<br>NUMBER | DESCRIPTION                                         |
|-------------|----------------------------------------------------------------|----------------|-----------------------------------------------------|
| 1           | 4                                                              | 6x6 Post       | 8 feet                                              |
| 2           | 2                                                              | 2x6 Board      | 2x6x144.00                                          |
| 3           | 2                                                              | 2x6 Board      | 2x6x120.00                                          |
| 4           | 8                                                              | 2x6 Board      | 2 <u>x6</u> x36.00                                  |
| 5           | 4                                                              | 56635-10       | 6" Post to<br>Beam                                  |
| 6           | 9                                                              | 2x4 Board      | 2x4x144.00                                          |
| 7           | 4                                                              | 56608          | Assembly, 6x6<br>Post Base                          |
| 8           | 1                                                              | 56628          | Screw, OWT 5-<br>3/4" (145mm)<br>Timber with<br>HCN |
| 9           | 2                                                              | 56617          | 2" Standard<br>Rafter Clip                          |
| 10          | 1                                                              | 56626          | Screw, OWT 2-<br>3/4" (70mm)<br>Timber with<br>HCN  |