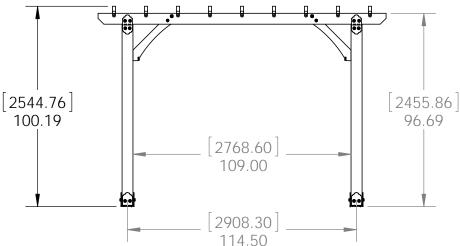

## OZCO Project #311 - 12x12 Pergola Patio Shade Structure A

| ITEM<br>NO. | OZCO Project #311 - 12x12 Pergola Patio Shade Structure A/QTY. | PART<br>NUMBER | DESCRIPTION                                         |
|-------------|----------------------------------------------------------------|----------------|-----------------------------------------------------|
| 1           | 4                                                              | 6x6 Post       | 8 feet                                              |
| 2           | 2                                                              | 2x6 Board      | 2x6x144.00                                          |
| 3           | 2                                                              | 2x6 Board      | 2x6x120.00                                          |
| 4           | 8                                                              | 2x6 Board      | 2 <u>x6</u> x36.00                                  |
| 5           | 4                                                              | 56635-10       | 6" Post to<br>Beam                                  |
| 6           | 9                                                              | 2x4 Board      | 2x4x144.00                                          |
| 7           | 4                                                              | 56608          | Assembly, 6x6<br>Post Base                          |
| 8           | 1                                                              | 56628          | Screw, OWT 5-<br>3/4" (145mm)<br>Timber with<br>HCN |
| 9           | 2                                                              | 56617          | 2" Standard<br>Rafter Clip                          |
| 10          | 1                                                              | 56626          | Screw, OWT 2-<br>3/4" (70mm)<br>Timber with<br>HCN  |