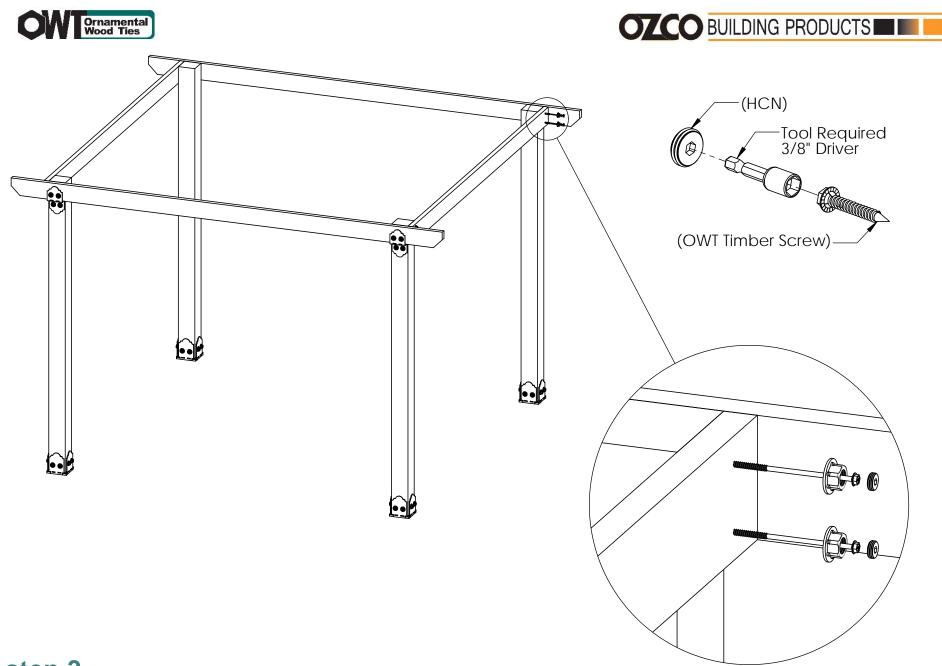

| 2" Standard<br>Rafter Clip                          |
| 10          | 1                                                              | 56626          | Screw, OWT 2-<br>3/4" (70mm)<br>Timber with<br>HCN  |

## OZCO Project #311 - 12x12 Pergola Patio Shade Structure A















56621 (10 pack)













#### cutlist







3 knee brace







print 4x make from 2x6

## 3 knee brace Template

(scale 1:4)



Project 311 12x12 Pergola Patio Shade Structure A

V1.00 - Installation Instructions effective May 1, 2015 and reflects information that available as of April 10, 2014. This information is updated periodically and should not be relied upon after May 1, 2015. Please visit www.OZCOBP.com to get current information





see Ozco Site Leveling instruction











step 1





step 3

Project 311 12x12 Pergola Patio Shade Structure A

V1.00 - Installation Instructions effective May 1, 2015 and reflects information that available as of April 10, 2014. This information is updated periodically and should not be relied upon after May 1, 2015. Please visit www.OZCOBP.com to get current information







### step 4