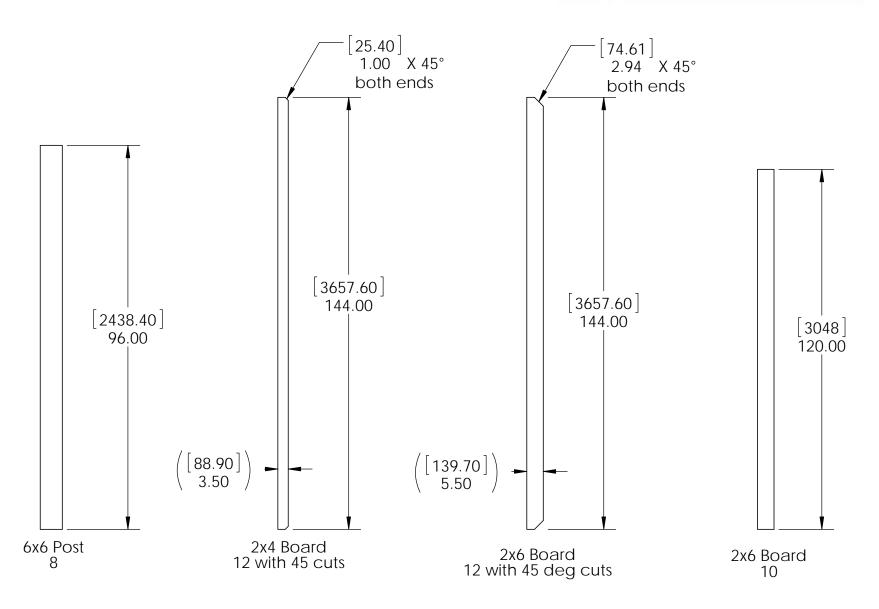

## OZCO Project #311 - 12x12 Pergola Patio Shade Structure A

| ITEM<br>NO. | OZCO Project #311 - 12x12 Pergola Patio Shade Structure A/QTY. | PART<br>NUMBER | DESCRIPTION                                         |
|-------------|----------------------------------------------------------------|----------------|-----------------------------------------------------|
| 1           | 4                                                              | 6x6 Post       | 8 feet                                              |
| 2           | 2                                                              | 2x6 Board      | 2x6x144.00                                          |
| 3           | 2                                                              | 2x6 Board      | 2x6x120.00                                          |
| 4           | 8                                                              | 2x6 Board      | 2 <u>x6</u> x36.00                                  |
| 5           | 4                                                              | 56635-10       | 6" Post to<br>Beam                                  |
| 6           | 9                                                              | 2x4 Board      | 2x4x144.00                                          |
| 7           | 4                                                              | 56608          | Assembly, 6x6<br>Post Base                          |
| 8           | 1                                                              | 56628          | Screw, OWT 5-<br>3/4" (145mm)<br>Timber with<br>HCN |
| 9           | 2                                                              | 56617          | 2" Standard<br>Rafter Clip                          |
| 10          | 1                                                              | 56626          | Screw, OWT 2-<br>3/4" (70mm)<br>Timber with<br>HCN  |