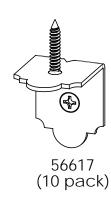

## OZCO Project #311 - 12x12 Pergola Patio Shade Structure A

| ITEM<br>NO. | OZCO Project #311 - 12x12 Pergola Patio Shade Structure A/QTY. | PART<br>NUMBER | DESCRIPTION                                         |
|-------------|----------------------------------------------------------------|----------------|-----------------------------------------------------|
| 1           | 4                                                              | 6x6 Post       | 8 feet                                              |
| 2           | 2                                                              | 2x6 Board      | 2x6x144.00                                          |
| 3           | 2                                                              | 2x6 Board      | 2x6x120.00                                          |
| 4           | 8                                                              | 2x6 Board      | 2 <u>x6</u> x36.00                                  |
| 5           | 4                                                              | 56635-10       | 6" Post to<br>Beam                                  |
| 6           | 9                                                              | 2x4 Board      | 2x4x144.00                                          |
| 7           | 4                                                              | 56608          | Assembly, 6x6<br>Post Base                          |
| 8           | 1                                                              | 56628          | Screw, OWT 5-<br>3/4" (145mm)<br>Timber with<br>HCN |
| 9           | 2                                                              | 56617          | 2" Standard<br>Rafter Clip                          |
| 10          | 1                                                              | 56626          | Screw, OWT 2-<br>3/4" (70mm)<br>Timber with<br>HCN  |