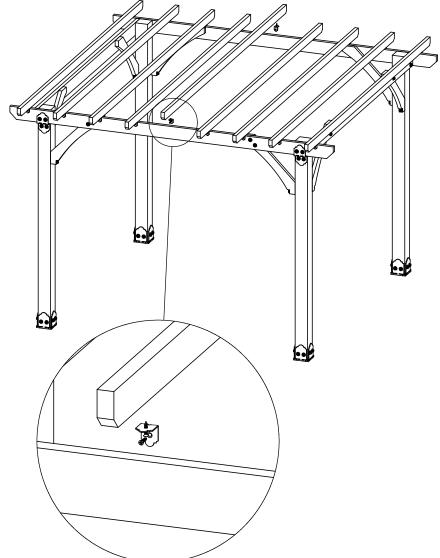

brace







print 4x make from 2x6

## 3 knee brace Template

(scale 1:4)



Project 311 12x12 Pergola Patio Shade Structure A

V1.00 - Installation Instructions effective May 1, 2015 and reflects information that available as of April 10, 2014. This information is updated periodically and should not be relied upon after May 1, 2015. Please visit www.OZCOBP.com to get current information





see Ozco Site Leveling instruction











step 1





step 3

Project 311 12x12 Pergola Patio Shade Structure A

V1.00 - Installation Instructions effective May 1, 2015 and reflects information that available as of April 10, 2014. This information is updated periodically and should not be relied upon after May 1, 2015. Please visit www.OZCOBP.com to get current information







### step 4