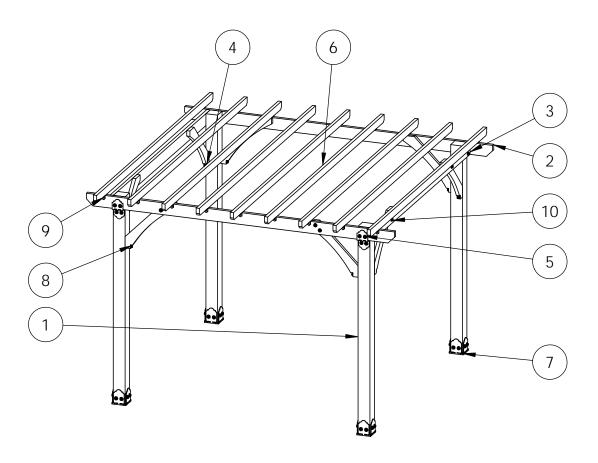

## OZCO Project #311 - 12x12 Pergola Patio Shade Structure A

| ITEM<br>NO. | OZCO Project #311 - 12x12 Pergola Patio Shade Structure A/QTY. | PART<br>NUMBER | DESCRIPTION                                         |
|-------------|----------------------------------------------------------------|----------------|-----------------------------------------------------|
| 1           | 4                                                              | 6x6 Post       | 8 feet                                              |
| 2           | 2                                                              | 2x6 Board      | 2x6x144.00                                          |
| 3           | 2                                                              | 2x6 Board      | 2x6x120.00                                          |
| 4           | 8                                                              | 2x6 Board      | 2 <u>x6</u> x36.00                                  |
| 5           | 4                                                              | 56635-10       | 6" Post to<br>Beam                                  |
| 6           | 9                                                              | 2x4 Board      | 2x4x144.00                                          |
| 7           | 4                                                              | 56608          | Assembly, 6x6<br>Post Base                          |
| 8           | 1                                                              | 56628          | Screw, OWT 5-<br>3/4" (145mm)<br>Timber with<br>HCN |
| 9           | 2                                                              | 56617          | 2" Standard<br>Rafter Clip                          |
| 10          | 1                                                              | 56626          | Screw, OWT 2-<br>3/4" (70mm)<br>Timber with<br>HCN  |