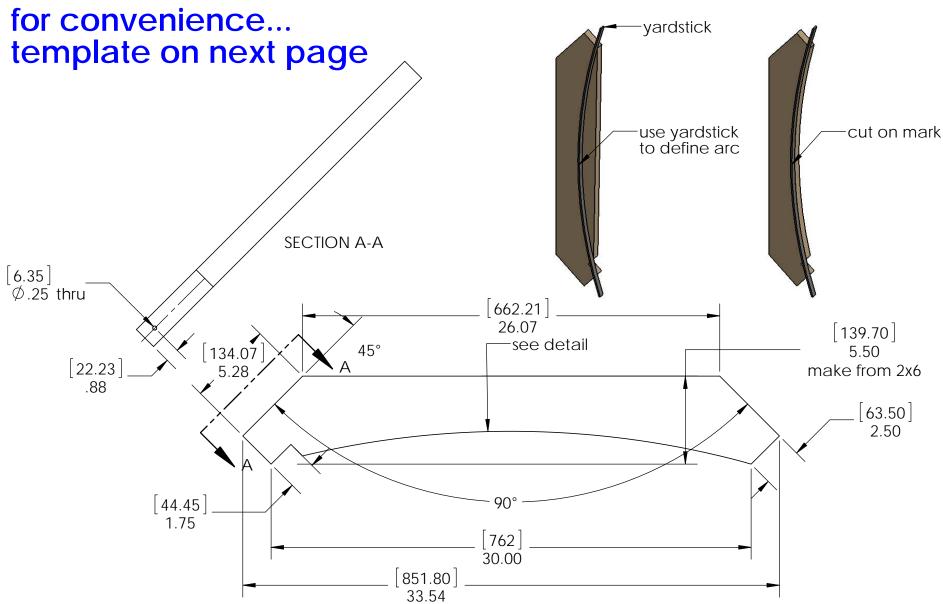

Board      | 2x4x144.00                                          |
| 7           | 4                                                              | 56608          | Assembly, 6x6<br>Post Base                          |
| 8           | 1                                                              | 56628          | Screw, OWT 5-<br>3/4" (145mm)<br>Timber with<br>HCN |
| 9           | 2                                                              | 56617          | 2" Standard<br>Rafter Clip                          |
| 10          | 1                                                              | 56626          | Screw, OWT 2-<br>3/4" (70mm)<br>Timber with<br>HCN  |

## OZCO Project #311 - 12x12 Pergola Patio Shade Structure A















56621 (10 pack)













#### cutlist







3 knee brace







print 4x make from 2x6

## 3 knee brace Template

(scale 1:4)



Project 311 12x12 Pergola Patio Shade Structure A

V1.00 - Installation Instructions effective May 1, 2015 and reflects information that available as of April 10, 2014. This information is updated periodically and should not be relied upon after May 1, 2015. Please visit www.OZCOBP.com to get current information





see Ozco Site Leveling instruction











step 1





step 3

Project 311 12x12 Pergola Patio Shade Structure A

V1.00 - Installation Instructions effective May 1, 2015 and reflects information that available as of April 10, 2014. This information is updated periodically and should not be relied upon after May 1, 2015. Please visit www.OZCOBP.com to get current information







### ste