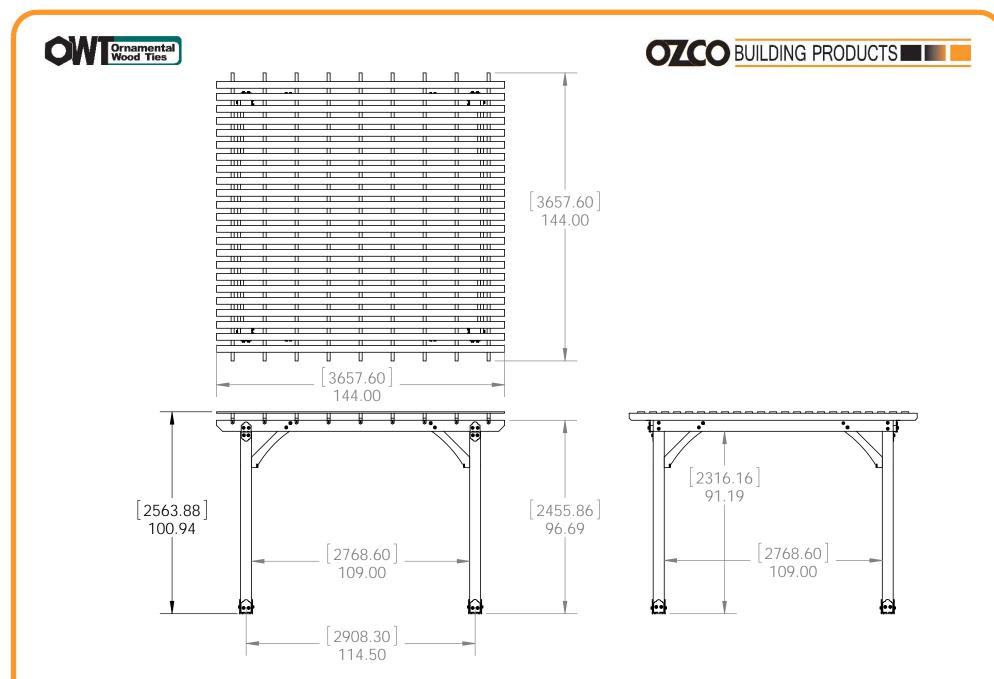

## OZCO Project #313 - 12x12 Pergola Patio Shade Structure C.pdf

Project 313 12x12 Pergola Patio Shade Structure C