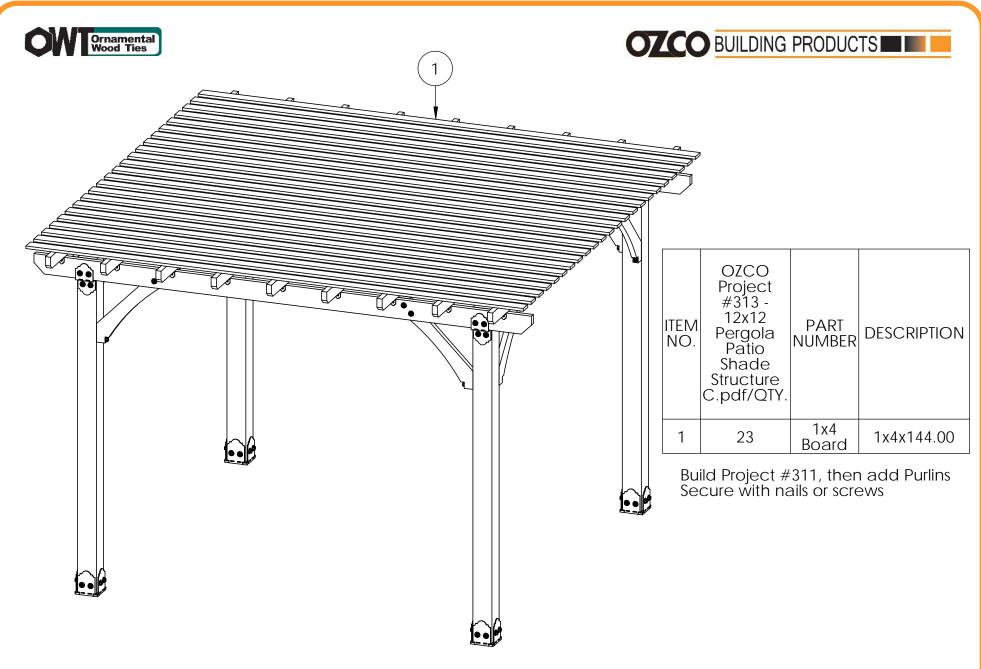

### OZCO Project #313 - 12x12 Pergola Patio Shade Structure C.pdf

Project 313 12x12 Pergola Patio Shade Structure C