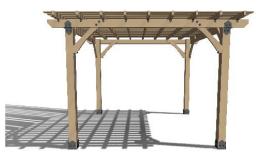

#### OZCO Project #313 - 12x12 Pergola Patio Shade Structure C

**ENJOY** 

this project utilizes Project #311 as base structure.

see OZCO website for further information

Project 313 12x12 Pergola Patio Shade Structure C