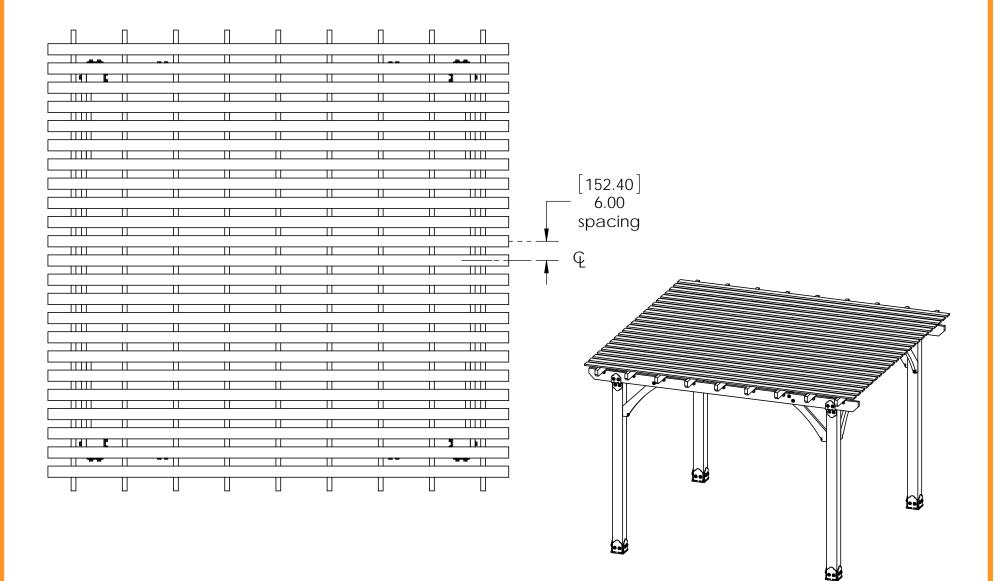

#### OZCO Project #313 - 12x12 Pergola Patio Shade Structure C

**ENJOY** 

this project utilizes Project #311 as base structure.

see OZCO website for further information

Project 313 12x12 Pergola Patio Shade Structure C

## OZCO Project #313 - 12x12 Pergola Patio Shade Structure C.pdf

Project 313 12x12 Pergola Patio Shade Structure C

### OZCO Project #313 - 12x12 Pergola Patio Shade Structure C.pdf

Project 313 12x12 Pergola Patio Shade Structure C