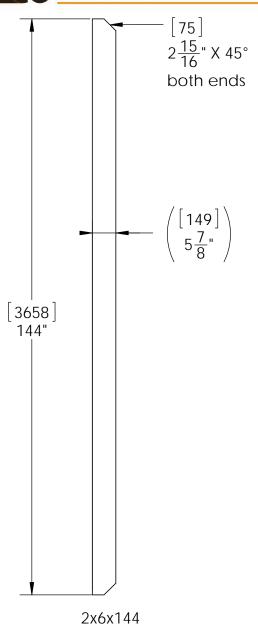

### **Overview**

| ITEM<br>NO. | QTY. | PART<br>NUMBER                     | DESCRIPTION                                        |
|-------------|------|------------------------------------|----------------------------------------------------|
| 1           | 4    | 4x4<br>Cedar<br>Post               | post                                               |
| 2           | 2    | 2x6<br>Cedar<br>Board              | 2x6x144"                                           |
| 3           | 9    | 2x4<br>Cedar<br>Board              | 2x4x144"                                           |
| 4           | 35   | 1x2<br>Cedar<br>Board              | Purlins                                            |
| 5           | 4    | 2 with<br>corner<br>support<br>cut | short support                                      |
| 6           | 4    | 4x4<br>Cedar<br>Support            | long support                                       |
| 7           | 4    | 56607                              | Assembly, 4x4 Post Base                            |
| 8           | 2    | 56675                              | 4" Post to<br>Beam Laredo<br>Sunset (P2B-LS-<br>4) |
| 9           | 2    | 56617                              | 2" Standard<br>Rafter Clip                         |
| 10          | 4    | 56668                              | 4" Flush Inside<br>45 (FI45-LS-4)                  |
| 11          | 1    | 56627                              | OWT Timber<br>Screw 3-3/4"                         |