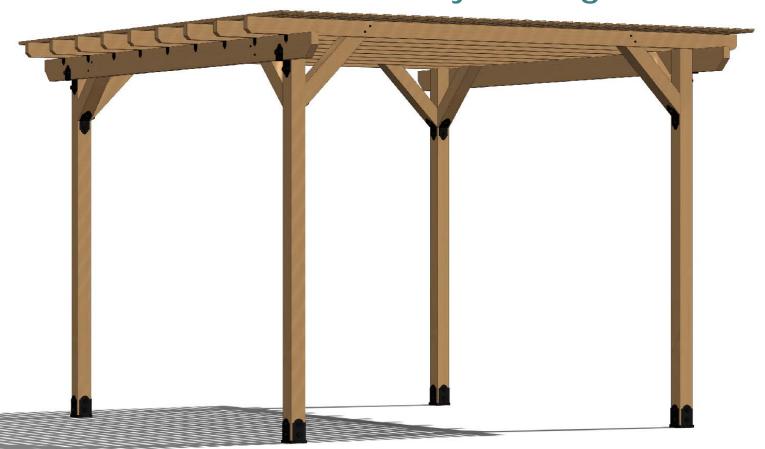

## Project 314 12x12 Vineyard Pergola 4x4 Post

### **Overview**

| ITEM<br>NO. | QTY. | PART<br>NUMBER                     | DESCRIPTION                                        |
|-------------|------|------------------------------------|----------------------------------------------------|
| 1           | 4    | 4x4<br>Cedar<br>Post               | post                                               |
| 2           | 2    | 2x6<br>Cedar<br>Board              | 2x6x144"                                           |
| 3           | 9    | 2x4<br>Cedar<br>Board              | 2x4x144"                                           |
| 4           | 35   | 1x2<br>Cedar<br>Board              | Purlins                                            |
| 5           | 4    | 2 with<br>corner<br>support<br>cut | short support                                      |
| 6           | 4    | 4x4<br>Cedar<br>Support            | long support                                       |
| 7           | 4    | 56607                              | Assembly, 4x4 Post Base                            |
| 8           | 2    | 56675                              | 4" Post to<br>Beam Laredo<br>Sunset (P2B-LS-<br>4) |
| 9           | 2    | 56617                              | 2" Standard<br>Rafter Clip                         |
| 10          | 4    | 56668                              | 4" Flush Inside<br>45 (FI45-LS-4)                  |
| 11          | 1    | 56627                              | OWT Timber<br>Screw 3-3/4"                         |