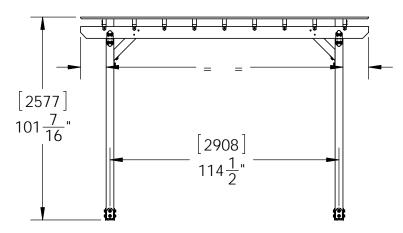

### OZCO BUILDING PRODUCTS

Project 314 - 12x12 Vineyard Pergola 4x4 Post

Project 314 - 12x12 Vineyard Pergola 4x4 Post

Project 314 - 12x12 Vineyard Pergola 4x4 Post