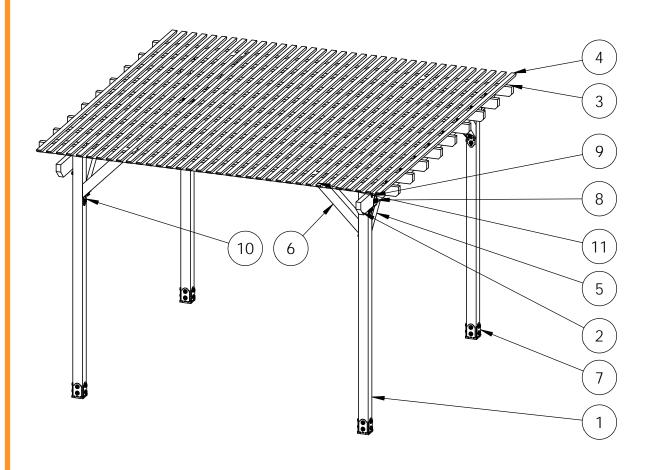

### **Overview**

| ITEM<br>NO. | QTY. | PART<br>NUMBER                     | DESCRIPTION                                        |
|-------------|------|------------------------------------|----------------------------------------------------|
| 1           | 4    | 4x4<br>Cedar<br>Post               | post                                               |
| 2           | 2    | 2x6<br>Cedar<br>Board              | 2x6x144"                                           |
| 3           | 9    | 2x4<br>Cedar<br>Board              | 2x4x144"                                           |
| 4           | 35   | 1x2<br>Cedar<br>Board              | Purlins                                            |
| 5           | 4    | 2 with<br>corner<br>support<br>cut | short support                                      |
| 6           | 4    | 4x4<br>Cedar<br>Support            | long support                                       |
| 7           | 4    | 56607                              | Assembly, 4x4 Post Base                            |
| 8           | 2    | 56675                              | 4" Post to<br>Beam Laredo<br>Sunset (P2B-LS-<br>4) |
| 9           | 2    | 56617                              | 2" Standard<br>Rafter Clip                         |
| 10          | 4    | 56668                              | 4" Flush Inside<br>45 (FI45-LS-4)                  |
| 11          | 1    | 56627                              | OWT Timber<br>Screw 3-3/4"                         |

### **Bill of Material**