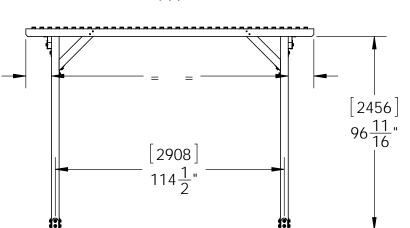

### **Overview**

| ITEM<br>NO. | QTY. | PART<br>NUMBER                     | DESCRIPTION                                        |
|-------------|------|------------------------------------|----------------------------------------------------|
| 1           | 4    | 4x4<br>Cedar<br>Post               | post                                               |
| 2           | 2    | 2x6<br>Cedar<br>Board              | 2x6x144"                                           |
| 3           | 9    | 2x4<br>Cedar<br>Board              | 2x4x144"                                           |
| 4           | 35   | 1x2<br>Cedar<br>Board              | Purlins                                            |
| 5           | 4    | 2 with<br>corner<br>support<br>cut | short support                                      |
| 6           | 4    | 4x4<br>Cedar<br>Support            | long support                                       |
| 7           | 4    | 56607                              | Assembly, 4x4 Post Base                            |
| 8           | 2    | 56675                              | 4" Post to<br>Beam Laredo<br>Sunset (P2B-LS-<br>4) |
| 9           | 2    | 56617                              | 2" Standard<br>Rafter Clip                         |
| 10          | 4    | 56668                              | 4" Flush Inside<br>45 (FI45-LS-4)                  |
| 11          | 1    | 56627                              | OWT Timber<br>Screw 3-3/4"                         |