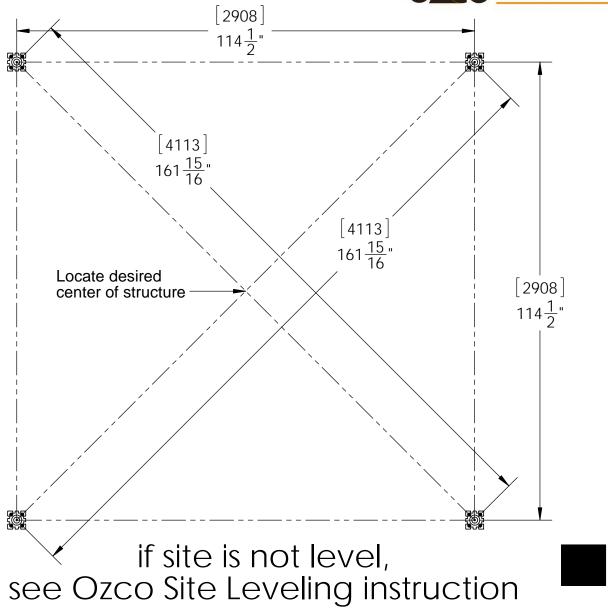

## Project 314 12x12 Vineyard Pergola 4x4 Post

### OZCO BUILDING PRODUCTS

Project 314 - 12x12 Vineyard Pergola 4x4 Post

Project 314 - 12x12 Vineyard Pergola 4x4 Post

Project 314 - 12x12 Vineyard Pergola 4x4 Post