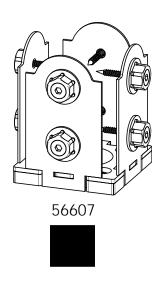

### **Overview**

| ITEM<br>NO. | QTY. | PART<br>NUMBER                     | DESCRIPTION                                        |
|-------------|------|------------------------------------|----------------------------------------------------|
| 1           | 4    | 4x4<br>Cedar<br>Post               | post                                               |
| 2           | 2    | 2x6<br>Cedar<br>Board              | 2x6x144"                                           |
| 3           | 9    | 2x4<br>Cedar<br>Board              | 2x4x144"                                           |
| 4           | 35   | 1x2<br>Cedar<br>Board              | Purlins                                            |
| 5           | 4    | 2 with<br>corner<br>support<br>cut | short support                                      |
| 6           | 4    | 4x4<br>Cedar<br>Support            | long support                                       |
| 7           | 4    | 56607                              | Assembly, 4x4 Post Base                            |
| 8           | 2    | 56675                              | 4" Post to<br>Beam Laredo<br>Sunset (P2B-LS-<br>4) |
| 9           | 2    | 56617                              | 2" Standard<br>Rafter Clip                         |
| 10          | 4    | 56668                              | 4" Flush Inside<br>45 (FI45-LS-4)                  |
| 11          | 1    | 56627                              | OWT Timber<br>Screw 3-3/4"                         |