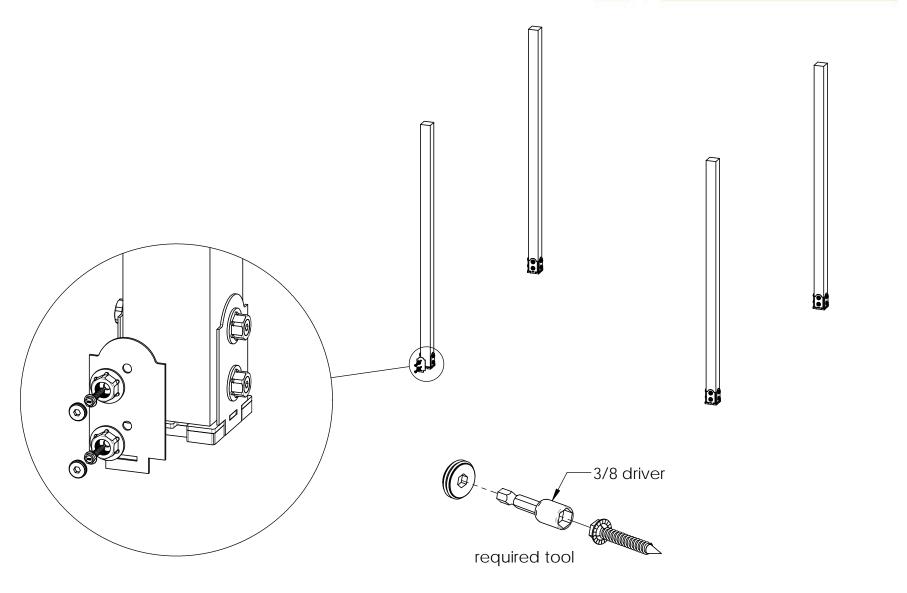

## Project 314 12x12 Vineyard Pergola 4x4 Post

### OZCO BUILDING PRODUCTS

Project 314 - 12x12 Vineyard Pergola 4x4 Post

Project 314 - 12x12 Vineyard Pergola 4x4 Post

Project 314 - 12x12 Vineyard Pergola 4x4 Post