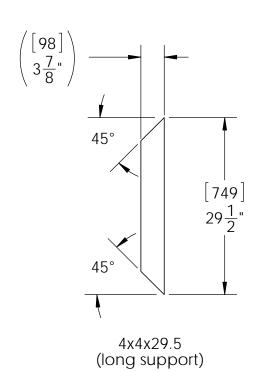

### **Overview**

| ITEM<br>NO. | QTY. | PART<br>NUMBER                     | DESCRIPTION                                        |
|-------------|------|------------------------------------|----------------------------------------------------|
| 1           | 4    | 4x4<br>Cedar<br>Post               | post                                               |
| 2           | 2    | 2x6<br>Cedar<br>Board              | 2x6x144"                                           |
| 3           | 9    | 2x4<br>Cedar<br>Board              | 2x4x144"                                           |
| 4           | 35   | 1x2<br>Cedar<br>Board              | Purlins                                            |
| 5           | 4    | 2 with<br>corner<br>support<br>cut | short support                                      |
| 6           | 4    | 4x4<br>Cedar<br>Support            | long support                                       |
| 7           | 4    | 56607                              | Assembly, 4x4 Post Base                            |
| 8           | 2    | 56675                              | 4" Post to<br>Beam Laredo<br>Sunset (P2B-LS-<br>4) |
| 9           | 2    | 56617                              | 2" Standard<br>Rafter Clip                         |
| 10          | 4    | 56668                              | 4" Flush Inside<br>45 (FI45-LS-4)                  |
| 11          | 1    | 56627                              | OWT Timber<br>Screw 3-3/4"                         |

### **Cutlist**