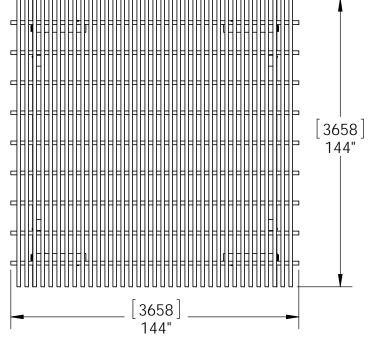

### **Overview**

| ITEM<br>NO. | QTY. | PART<br>NUMBER                     | DESCRIPTION                                        |
|-------------|------|------------------------------------|----------------------------------------------------|
| 1           | 4    | 4x4<br>Cedar<br>Post               | post                                               |
| 2           | 2    | 2x6<br>Cedar<br>Board              | 2x6x144"                                           |
| 3           | 9    | 2x4<br>Cedar<br>Board              | 2x4x144"                                           |
| 4           | 35   | 1x2<br>Cedar<br>Board              | Purlins                                            |
| 5           | 4    | 2 with<br>corner<br>support<br>cut | short support                                      |
| 6           | 4    | 4x4<br>Cedar<br>Support            | long support                                       |
| 7           | 4    | 56607                              | Assembly, 4x4 Post Base                            |
| 8           | 2    | 56675                              | 4" Post to<br>Beam Laredo<br>Sunset (P2B-LS-<br>4) |
| 9           | 2    | 56617                              | 2" Standard<br>Rafter Clip                         |
| 10          | 4    | 56668                              | 4" Flush Inside<br>45 (FI45-LS-4)                  |
| 11          | 1    | 56627                              | OWT Timber<br>Screw 3-3/4"                         |

### **Cutlist**

#### 2x4x144