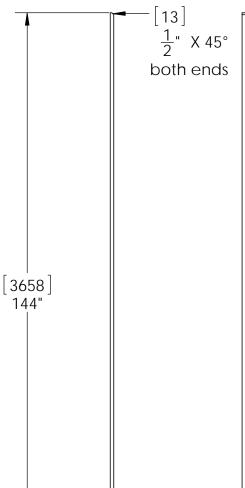

### **Overview**

| ITEM<br>NO. | QTY. | PART<br>NUMBER                     | DESCRIPTION                                        |
|-------------|------|------------------------------------|----------------------------------------------------|
| 1           | 4    | 4x4<br>Cedar<br>Post               | post                                               |
| 2           | 2    | 2x6<br>Cedar<br>Board              | 2x6x144"                                           |
| 3           | 9    | 2x4<br>Cedar<br>Board              | 2x4x144"                                           |
| 4           | 35   | 1x2<br>Cedar<br>Board              | Purlins                                            |
| 5           | 4    | 2 with<br>corner<br>support<br>cut | short support                                      |
| 6           | 4    | 4x4<br>Cedar<br>Support            | long support                                       |
| 7           | 4    | 56607                              | Assembly, 4x4 Post Base                            |
| 8           | 2    | 56675                              | 4" Post to<br>Beam Laredo<br>Sunset (P2B-LS-<br>4) |
| 9           | 2    | 56617                              | 2" Standard<br>Rafter Clip                         |
| 10          | 4    | 56668                              | 4" Flush Inside<br>45 (FI45-LS-4)                  |
| 11          | 1    | 56627                              | OWT Timber<br>Screw 3-3/4"                         |