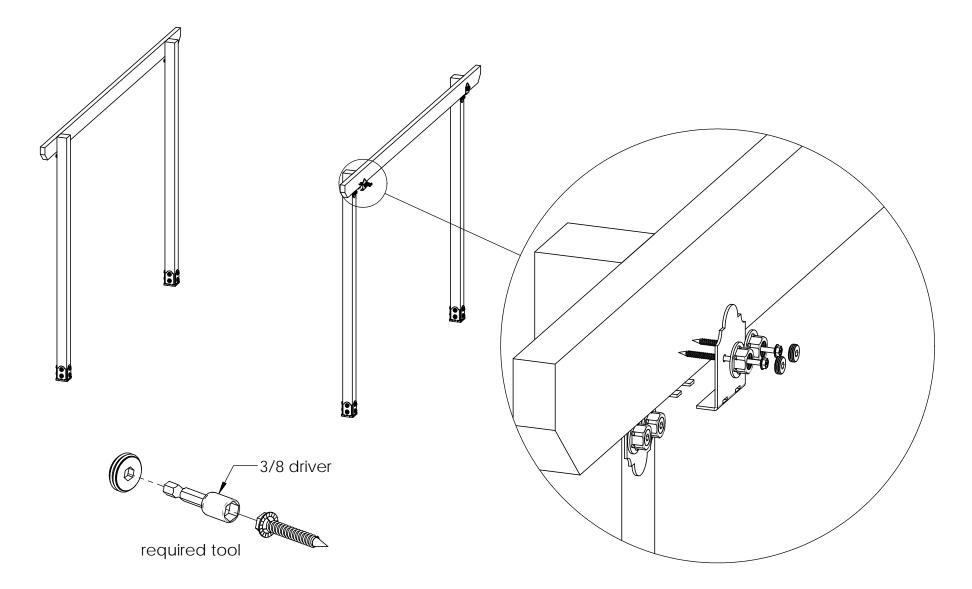

## Project 314 12x12 Vineyard Pergola 4x4 Post

### OZCO BUILDING PRODUCTS

Project 314 - 12x12 Vineyard Pergola 4x4 Post

Project 314 - 12x12 Vineyard Pergola 4x4 Post

Project 314 - 12x12 Vineyard Pergola 4x4 Post