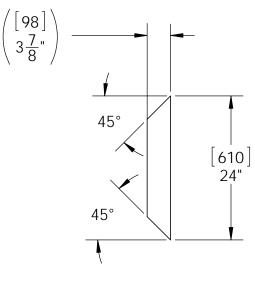

| 4x4<br>Cedar<br>Support            | long support                                       |
| 7           | 4    | 56607                              | Assembly, 4x4 Post Base                            |
| 8           | 2    | 56675                              | 4" Post to<br>Beam Laredo<br>Sunset (P2B-LS-<br>4) |
| 9           | 2    | 56617                              | 2" Standard<br>Rafter Clip                         |
| 10          | 4    | 56668                              | 4" Flush Inside<br>45 (FI45-LS-4)                  |
| 11          | 1    | 56627                              | OWT Timber<br>Screw 3-3/4"                         |

### **Bill of Material**











# install Ozco product with instructions provided in packaging

56675 (2 pack)









4x4x96









4x4x24 (short support)

### **Cutlist**





#### 2x4x144



### OZCO BUILDING PRODUCTS





















Project 314 - 12x12 Vineyard Pergola 4x4 Post



















Project 314 - 12x12 Vineyard Pergola 4x4 Post







Project 314 - 12x12 Vineyard Pergola 4x4 Post