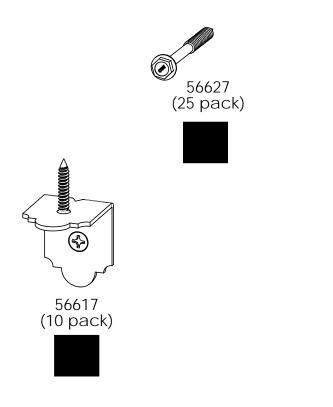

### **Overview**

| ITEM<br>NO. | QTY. | PART<br>NUMBER                     | DESCRIPTION                                        |
|-------------|------|------------------------------------|----------------------------------------------------|
| 1           | 4    | 4x4<br>Cedar<br>Post               | post                                               |
| 2           | 2    | 2x6<br>Cedar<br>Board              | 2x6x144"                                           |
| 3           | 9    | 2x4<br>Cedar<br>Board              | 2x4x144"                                           |
| 4           | 35   | 1x2<br>Cedar<br>Board              | Purlins                                            |
| 5           | 4    | 2 with<br>corner<br>support<br>cut | short support                                      |
| 6           | 4    | 4x4<br>Cedar<br>Support            | long support                                       |
| 7           | 4    | 56607                              | Assembly, 4x4 Post Base                            |
| 8           | 2    | 56675                              | 4" Post to<br>Beam Laredo<br>Sunset (P2B-LS-<br>4) |
| 9           | 2    | 56617                              | 2" Standard<br>Rafter Clip                         |
| 10          | 4    | 56668                              | 4" Flush Inside<br>45 (FI45-LS-4)                  |
| 11          | 1    | 56627                              | OWT Timber<br>Screw 3-3/4"                         |

# install Ozco product with instructions provided in packaging

56675 (2 pack)

4x4x96

4x4x24 (short support)