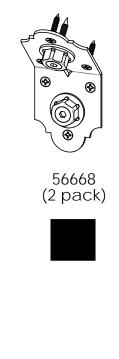

### **Overview**

| ITEM<br>NO. | QTY. | PART<br>NUMBER                     | DESCRIPTION                                        |
|-------------|------|------------------------------------|----------------------------------------------------|
| 1           | 4    | 4x4<br>Cedar<br>Post               | post                                               |
| 2           | 2    | 2x6<br>Cedar<br>Board              | 2x6x144"                                           |
| 3           | 9    | 2x4<br>Cedar<br>Board              | 2x4x144"                                           |
| 4           | 35   | 1x2<br>Cedar<br>Board              | Purlins                                            |
| 5           | 4    | 2 with<br>corner<br>support<br>cut | short support                                      |
| 6           | 4    | 4x4<br>Cedar<br>Support            | long support                                       |
| 7           | 4    | 56607                              | Assembly, 4x4 Post Base                            |
| 8           | 2    | 56675                              | 4" Post to<br>Beam Laredo<br>Sunset (P2B-LS-<br>4) |
| 9           | 2    | 56617                              | 2" Standard<br>Rafter Clip                         |
| 10          | 4    | 56668                              | 4" Flush Inside<br>45 (FI45-LS-4)                  |
| 11          | 1    | 56627                              | OWT Timber<br>Screw 3-3/4"                         |