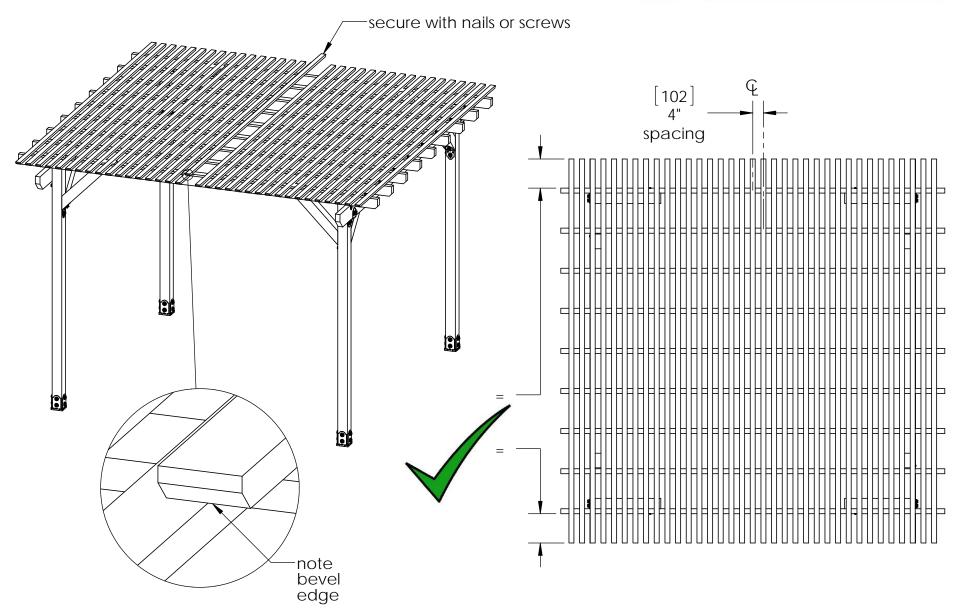

### OZCO BUILDING PRODUCTS

Project 314 - 12x12 Vineyard Pergola 4x4 Post

Project 314 - 12x12 Vineyard Pergola 4x4 Post

Project 314 - 12x12 Vineyard Pergola 4x4 Post