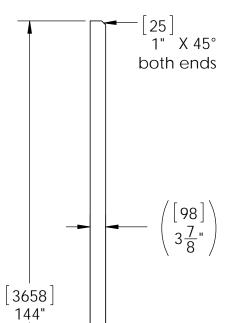

### **Overview**

| ITEM<br>NO. | QTY. | PART<br>NUMBER                     | DESCRIPTION                                        |
|-------------|------|------------------------------------|----------------------------------------------------|
| 1           | 4    | 4x4<br>Cedar<br>Post               | post                                               |
| 2           | 2    | 2x6<br>Cedar<br>Board              | 2x6x144"                                           |
| 3           | 9    | 2x4<br>Cedar<br>Board              | 2x4x144"                                           |
| 4           | 35   | 1x2<br>Cedar<br>Board              | Purlins                                            |
| 5           | 4    | 2 with<br>corner<br>support<br>cut | short support                                      |
| 6           | 4    | 4x4<br>Cedar<br>Support            | long support                                       |
| 7           | 4    | 56607                              | Assembly, 4x4 Post Base                            |
| 8           | 2    | 56675                              | 4" Post to<br>Beam Laredo<br>Sunset (P2B-LS-<br>4) |
| 9           | 2    | 56617                              | 2" Standard<br>Rafter Clip                         |
| 10          | 4    | 56668                              | 4" Flush Inside<br>45 (FI45-LS-4)                  |
| 11          | 1    | 56627                              | OWT Timber<br>Screw 3-3/4"                         |