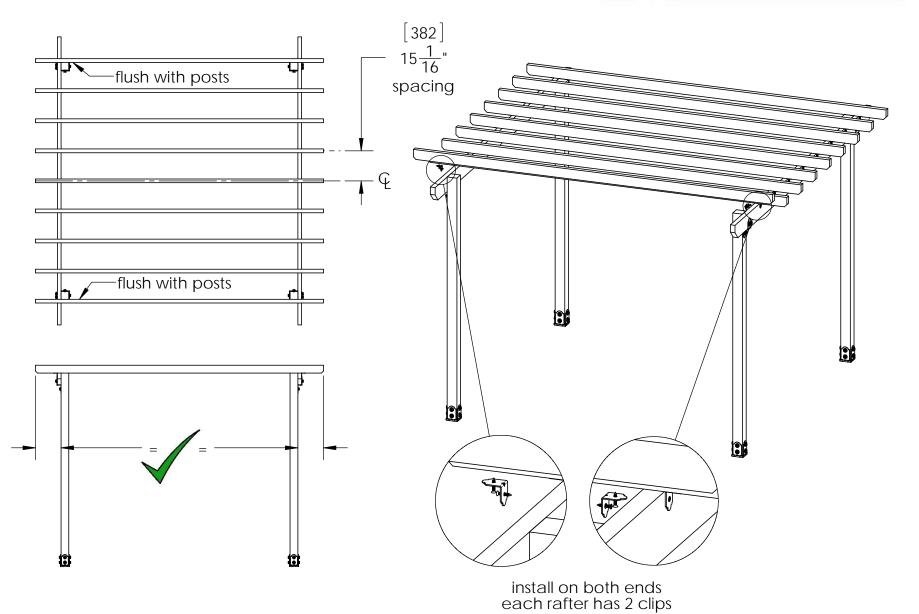

### OZCO BUILDING PRODUCTS

Project 314 - 12x12 Vineyard Pergola 4x4 Post

Project 314 - 12x12 Vineyard Pergola 4x4 Post

Project 314 - 12x12 Vineyard Pergola 4x4 Post