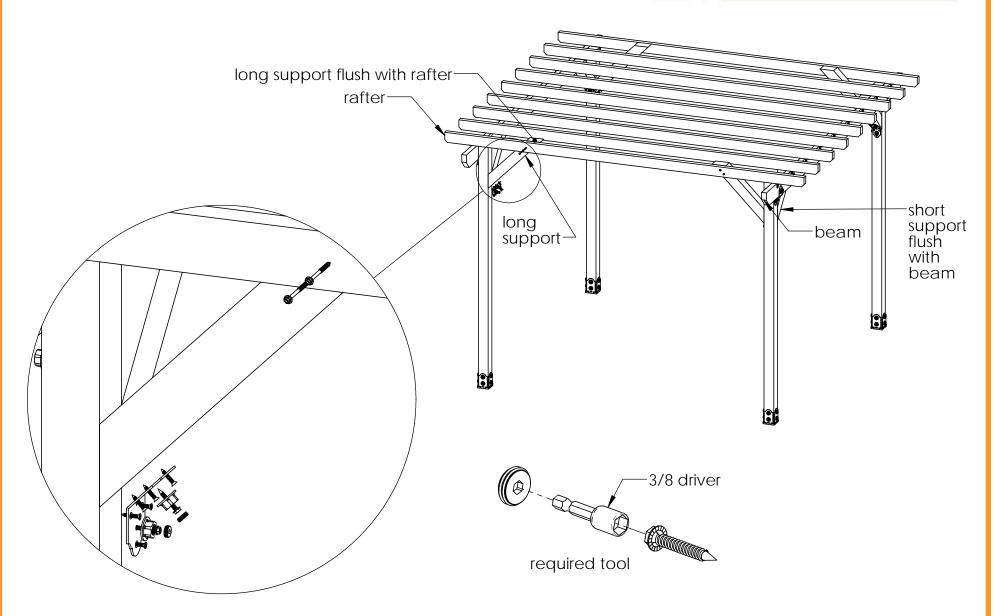

# install Ozco product with instructions provided in packaging

56675 (2 pack)

4x4x96

4x4x24 (short support)

### OZCO BUILDING PRODUCTS

Project 314 - 12x12 Vineyard Pergola 4x4 Post

Project 314 - 12x12 Vineyard Pergola 4x4 Post

Project 314 - 12x12 Vineyard Pergola 4x4 Post