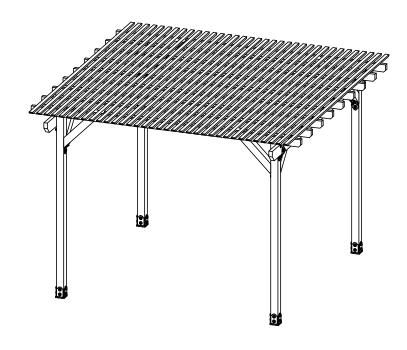

## Project 314 12x12 Vineyard Pergola 4x4 Post

### **Overview**

| ITEM<br>NO. | QTY. | PART<br>NUMBER                     | DESCRIPTION                                        |
|-------------|------|------------------------------------|----------------------------------------------------|
| 1           | 4    | 4x4<br>Cedar<br>Post               | post                                               |
| 2           | 2    | 2x6<br>Cedar<br>Board              | 2x6x144"                                           |
| 3           | 9    | 2x4<br>Cedar<br>Board              | 2x4x144"                                           |
| 4           | 35   | 1x2<br>Cedar<br>Board              | Purlins                                            |
| 5           | 4    | 2 with<br>corner<br>support<br>cut | short support                                      |
| 6           | 4    | 4x4<br>Cedar<br>Support            | long support                                       |
| 7           | 4    | 56607                              | Assembly, 4x4 Post Base                            |
| 8           | 2    | 56675                              | 4" Post to<br>Beam Laredo<br>Sunset (P2B-LS-<br>4) |
| 9           | 2    | 56617                              | 2" Standard<br>Rafter Clip                         |
| 10          | 4    | 56668                              | 4" Flush Inside<br>45 (FI45-LS-4)                  |
| 11          | 1    | 56627                              | OWT Timber<br>Screw 3-3/4"                         |