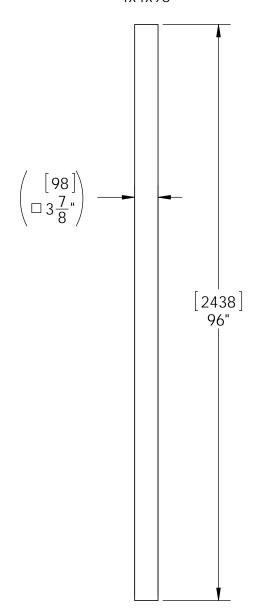

### **Overview**

| ITEM<br>NO. | QTY. | PART<br>NUMBER                     | DESCRIPTION                                        |
|-------------|------|------------------------------------|----------------------------------------------------|
| 1           | 4    | 4x4<br>Cedar<br>Post               | post                                               |
| 2           | 2    | 2x6<br>Cedar<br>Board              | 2x6x144"                                           |
| 3           | 9    | 2x4<br>Cedar<br>Board              | 2x4x144"                                           |
| 4           | 35   | 1x2<br>Cedar<br>Board              | Purlins                                            |
| 5           | 4    | 2 with<br>corner<br>support<br>cut | short support                                      |
| 6           | 4    | 4x4<br>Cedar<br>Support            | long support                                       |
| 7           | 4    | 56607                              | Assembly, 4x4 Post Base                            |
| 8           | 2    | 56675                              | 4" Post to<br>Beam Laredo<br>Sunset (P2B-LS-<br>4) |
| 9           | 2    | 56617                              | 2" Standard<br>Rafter Clip                         |
| 10          | 4    | 56668                              | 4" Flush Inside<br>45 (FI45-LS-4)                  |
| 11          | 1    | 56627                              | OWT Timber<br>Screw 3-3/4"                         |

### **Cutlist**