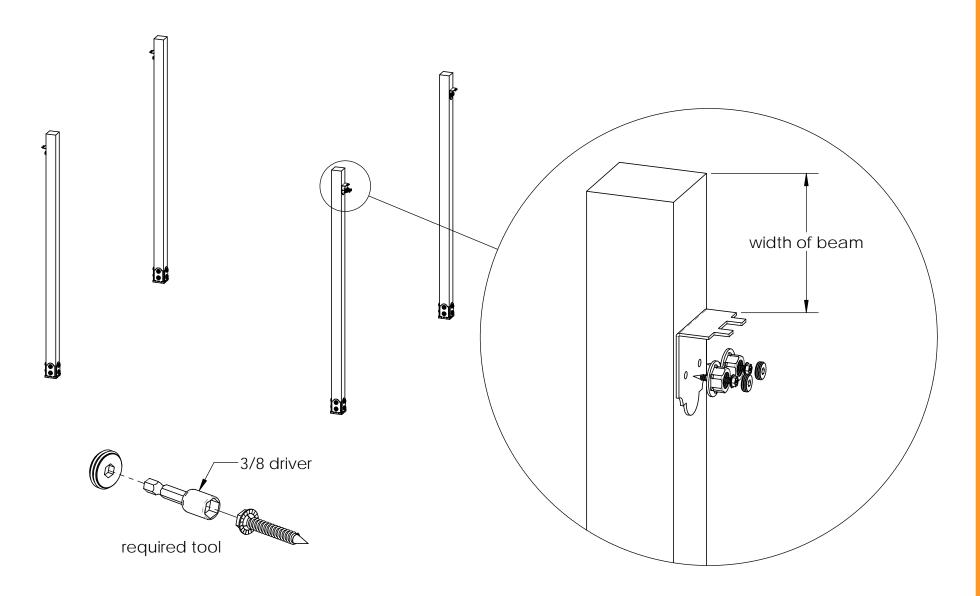

## Project 314 12x12 Vineyard Pergola 4x4 Post

### OZCO BUILDING PRODUCTS

Project 314 - 12x12 Vineyard Pergola 4x4 Post

Project 314 - 12x12 Vineyard Pergola 4x4 Post

Project 314 - 12x12 Vineyard Pergola 4x4 Post