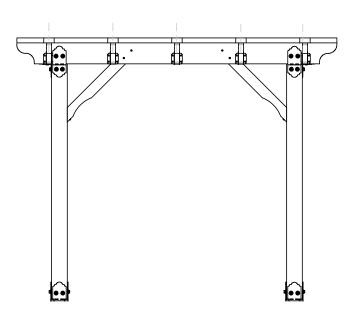

## **Support**

Base

**Project 315 (12x12)** 

**DIY Vineyard Pergola Base** 

if site is not level, see Ozco Site Leveling instruction

Project 315 (12x12) (& Project 340S)

**DIY Vineyard Pergola Base** 

**Project 315 (12x12)** 

**DIY Vineyard Pergola Base** 