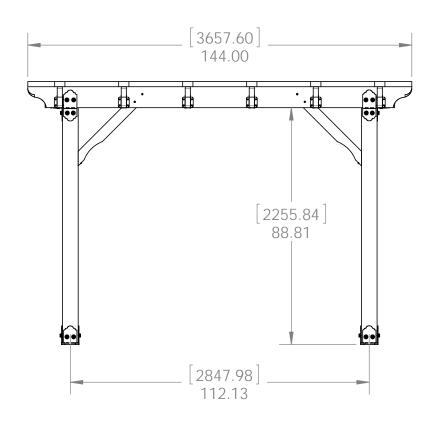

## **Support**

Base

**Project 315 (12x12)** 

**DIY Vineyard Pergola Base** 

if site is not level, see Ozco Site Leveling instruction

Project 315 (12x12) (& Project 340S)

**DIY Vineyard Pergola Base** 

**Project 315 (12x12)** 

**DIY Vineyard Pergola Base** 