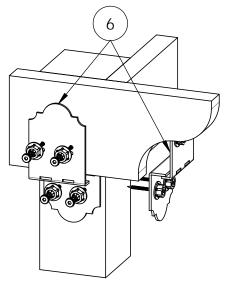

## **Beam & Support**

**Project 315 (12x12)** 

**DIY Vineyard Pergola Beam & Support** 

56627 Box of 25

| ITEM<br>NO. | Project 315<br>(12x12)/default/QTY. | PART<br>NUMBER                     | DESCRIPTION                       |
|-------------|-------------------------------------|------------------------------------|-----------------------------------|
| 1           | 1                                   | DIY<br>Vineyard<br>Pergola<br>Base | 12x12                             |
| 2           | 2                                   | 2x8<br>Cedar<br>Board<br>2x8       | 2x8x144                           |
| 3           | 2                                   | Cedar<br>Board                     | 2x8x118                           |
| 4           | 8                                   | 4x4<br>Cedar<br>Post               | 4x4x42                            |
| 5           | 1                                   | 56627                              | OWT<br>Timber<br>Screw 3-<br>3/4" |
| 6           | 4                                   | 56610                              | 8" Post to<br>Beam                |