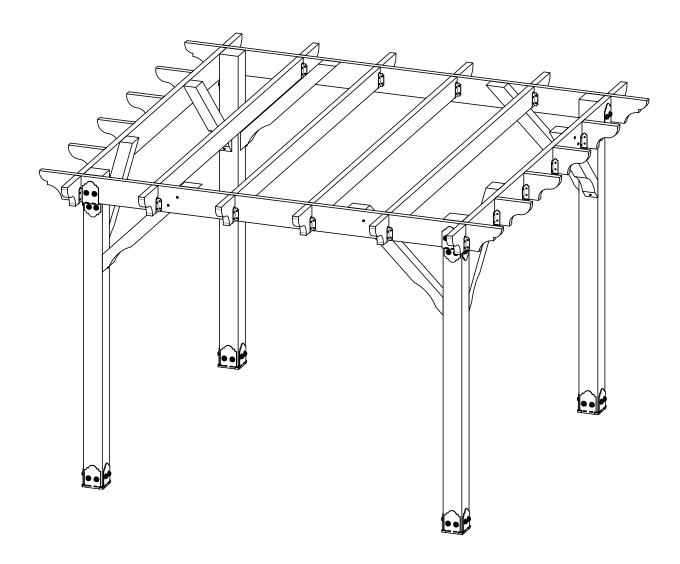

#### **Purlins**

**Project 315 (12x12)** 

**DIY Vineyard Pergola Purlins** 

<u>ALL</u> 2x4 Purlins are centered on Rafters and secured with nails or screws

<u>ALL</u> 2x2 Purlins are spaced as shown between 2x4 Purlins and secured with nails or screws

## **Typical Installation**

**DIY Vineyard Pergola Purlins** 

| ITEM<br>NO. | Project<br>315<br>(12x12)/12<br>x12/QTY. | PART<br>NUMBER                            | DESCRIPTION |
|-------------|------------------------------------------|-------------------------------------------|-------------|
| 1           | 1                                        | DIY<br>Vineyar<br>d<br>Pergola<br>Rafters | 12x12       |
| 2           | 6                                        | 2x4<br>Cedar<br>Board                     | 2x4x144.00  |
| 3           | 12                                       | 2x4<br>Cedar<br>Board                     | 2x4x10.13   |
| 4           | 15                                       | 2x2<br>Cedar<br>Board                     | 2x2x132.00  |

see "Typical Installation" page for Purlin Spacing

**Project 315 (12x12)** 

**DIY Vineyard Pergola Purlins**