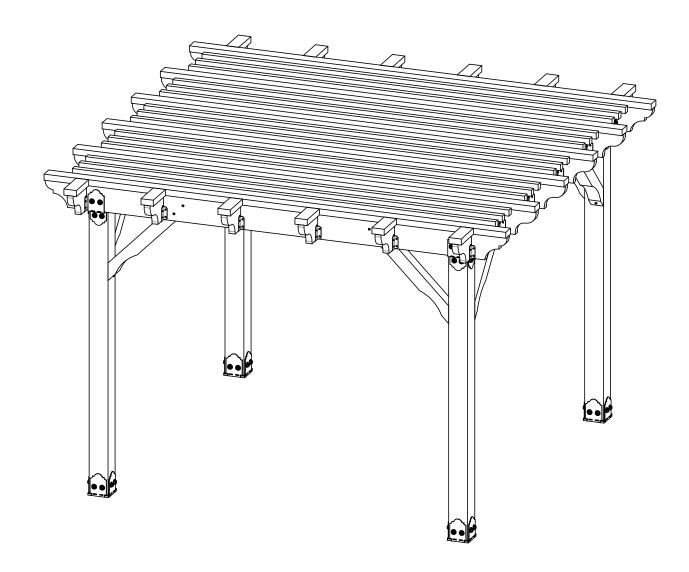

### **Project 315 DIY Vineyard Pergola Overview (12x12)**

Support defined on separate sheet

# **Project 315 DIY Vineyard Pergola (12x12) Cutlist**

DIY Vineyard Pergola Beam & Support