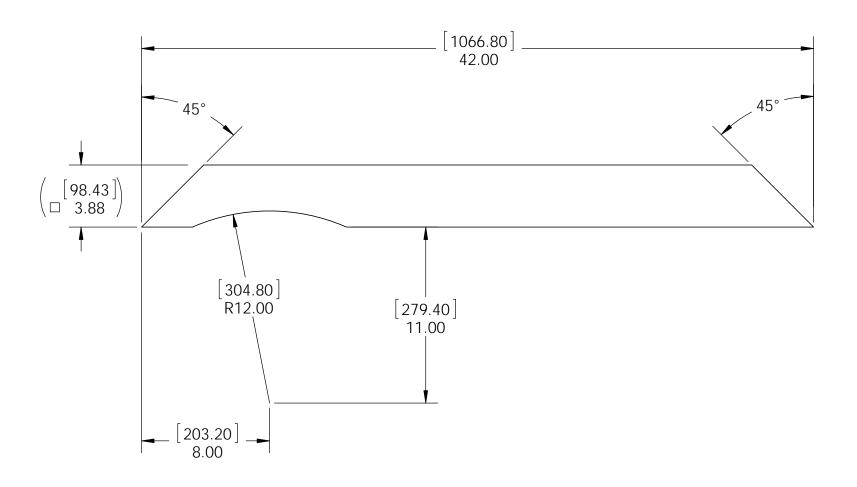

#### **Rafters**

**Project 315 (12x12)** 

**DIY Vineyard Pergola Rafters** 

## OZCO BUILDING PRODUCTS

**DIY Vineyard Pergola Rafters** 

**Project 315 (12x12)** 

**DIY Vineyard Pergola Rafters** 