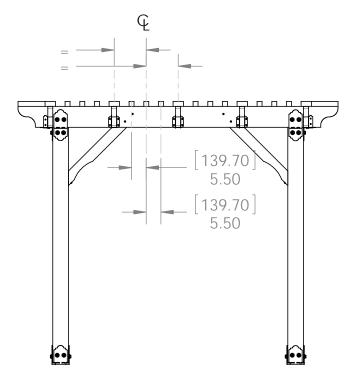

## **Beam & Support**

**Project 315 (12x12)** 

**DIY Vineyard Pergola Beam & Support** 

56627 Box of 25

| ITEM<br>NO. | Project 315<br>(12x12)/default/QTY. | PART<br>NUMBER                     | DESCRIPTION                       |
|-------------|-------------------------------------|------------------------------------|-----------------------------------|
| 1           | 1                                   | DIY<br>Vineyard<br>Pergola<br>Base | 12x12                             |
| 2           | 2                                   | 2x8<br>Cedar<br>Board<br>2x8       | 2x8x144                           |
| 3           | 2                                   | Cedar<br>Board                     | 2x8x118                           |
| 4           | 8                                   | 4x4<br>Cedar<br>Post               | 4x4x42                            |
| 5           | 1                                   | 56627                              | OWT<br>Timber<br>Screw 3-<br>3/4" |
| 6           | 4                                   | 56610                              | 8" Post to<br>Beam                |

**Project 315 (12x12)** 

**DIY Vineyard Pergola Beam & Support** 