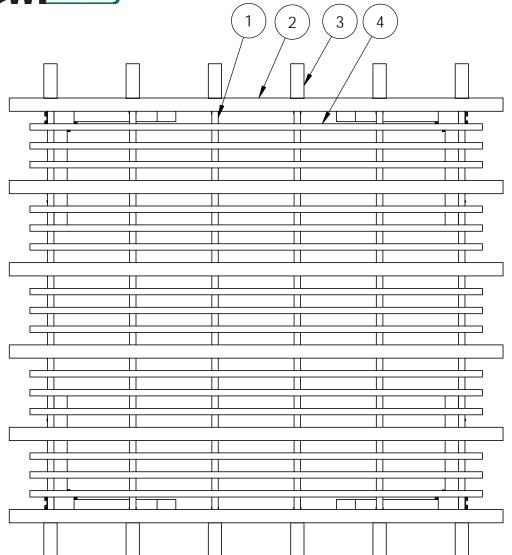

#### **Purlins**

**Project 315 (12x12)** 

**DIY Vineyard Pergola Purlins** 

<u>ALL</u> 2x4 Purlins are centered on Rafters and secured with nails or screws

<u>ALL</u> 2x2 Purlins are spaced as shown between 2x4 Purlins and secured with nails or screws

Project 330 (10x10) shown

## **Typical Installation**

**DIY Vineyard Pergola Purlins** 

| ITEM<br>NO. | Project<br>315<br>(12x12)/12<br>x12/QTY. | PART<br>NUMBER                            | DESCRIPTION |
|-------------|------------------------------------------|-------------------------------------------|-------------|
| 1           | 1                                        | DIY<br>Vineyar<br>d<br>Pergola<br>Rafters | 12x12       |
| 2           | 6                                        | 2x4<br>Cedar<br>Board                     | 2x4x144.00  |
| 3           | 12                                       | 2x4<br>Cedar<br>Board                     | 2x4x10.13   |
| 4           | 15                                       | 2x2<br>Cedar<br>Board                     | 2x2x132.00  |

see "Typical Installation" page for Purlin Spacing

**Project 315 (12x12)** 

**DIY Vineyard Pergola Purlins**