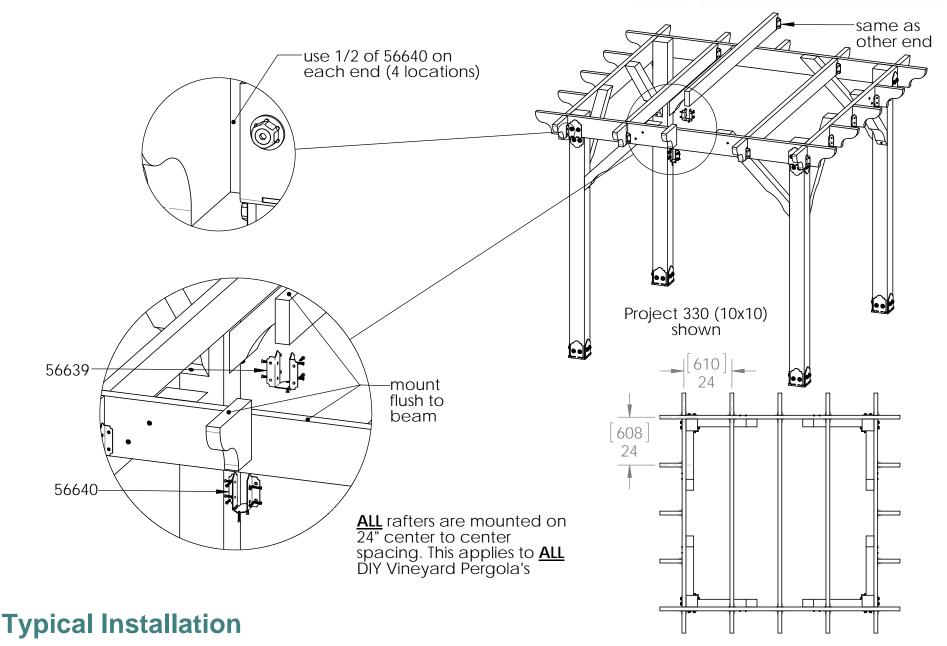

Project 330 (10x10) shown

## **Typical Installation**

**DIY Vineyard Pergola Purlins** 

| ITEM<br>NO. | Project<br>315<br>(12x12)/12<br>x12/QTY. | PART<br>NUMBER                            | DESCRIPTION |
|-------------|------------------------------------------|-------------------------------------------|-------------|
| 1           | 1                                        | DIY<br>Vineyar<br>d<br>Pergola<br>Rafters | 12x12       |
| 2           | 6                                        | 2x4<br>Cedar<br>Board                     | 2x4x144.00  |
| 3           | 12                                       | 2x4<br>Cedar<br>Board                     | 2x4x10.13   |
| 4           | 15                                       | 2x2<br>Cedar<br>Board                     | 2x2x132.00  |

see "Typical Installation" page for Purlin Spacing

**Project 315 (12x12)** 

**DIY Vineyard Pergola Purlins**