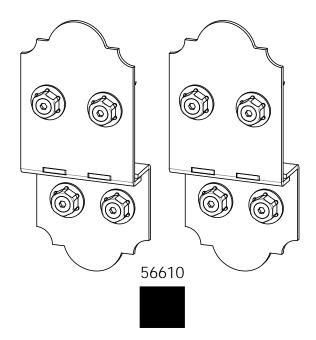

## **Beam & Support**

**Project 315 (12x12)** 

**DIY Vineyard Pergola Beam & Support** 

56627 Box of 25

| ITEM<br>NO. | Project 315<br>(12x12)/default/QTY. | PART<br>NUMBER                     | DESCRIPTION                       |
|-------------|-------------------------------------|------------------------------------|-----------------------------------|
| 1           | 1                                   | DIY<br>Vineyard<br>Pergola<br>Base | 12x12                             |
| 2           | 2                                   | 2x8<br>Cedar<br>Board<br>2x8       | 2x8x144                           |
| 3           | 2                                   | Cedar<br>Board                     | 2x8x118                           |
| 4           | 8                                   | 4x4<br>Cedar<br>Post               | 4x4x42                            |
| 5           | 1                                   | 56627                              | OWT<br>Timber<br>Screw 3-<br>3/4" |
| 6           | 4                                   | 56610                              | 8" Post to<br>Beam                |