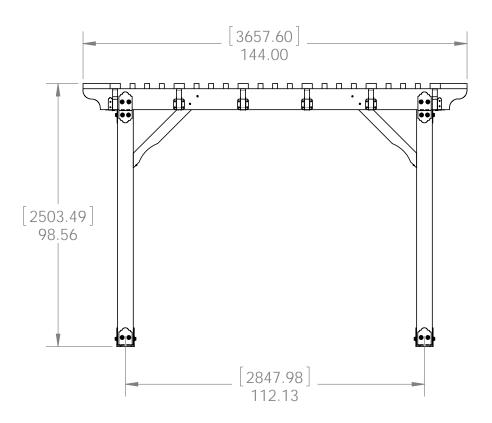

## **Support**

Base

**Project 315 (12x12)** 

**DIY Vineyard Pergola Base** 

if site is not level, see Ozco Site Leveling instruction

Project 315 (12x12) (& Project 340S)

**DIY Vineyard Pergola Base** 

**Project 315 (12x12)** 

**DIY Vineyard Pergola Base** 