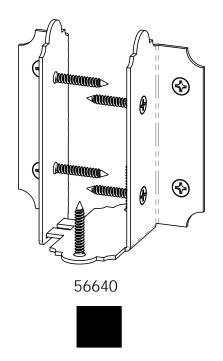

## OZCO BUILDING PRODUCTS

**DIY Vineyard Pergola Rafters** 

**Project 315 (12x12)** 

**DIY Vineyard Pergola Rafters** 