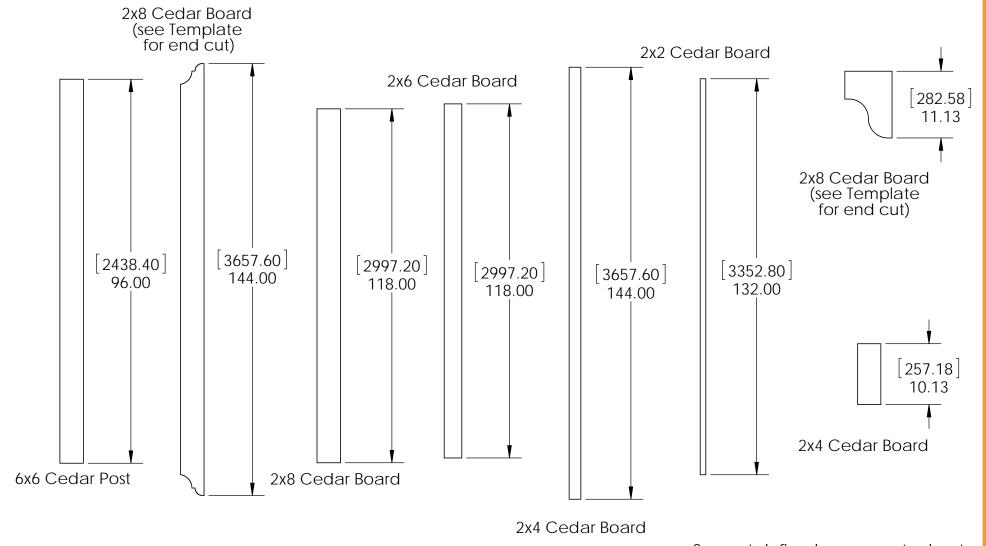

# **Project 315 DIY Vineyard Pergola (12x12) Cutlist**

DIY Vineyard Pergola Beam & Support

## **Beam & Support**

**Project 315 (12x12)** 

**DIY Vineyard Pergola Beam & Support** 

56627 Box of 25

| ITEM<br>NO. | Project 315<br>(12x12)/default/QTY. | PART<br>NUMBER                     | DESCRIPTION                       |
|-------------|-------------------------------------|------------------------------------|-----------------------------------|
| 1           | 1                                   | DIY<br>Vineyard<br>Pergola<br>Base | 12x12                             |
| 2           | 2                                   | 2x8<br>Cedar<br>Board<br>2x8       | 2x8x144                           |
| 3           | 2                                   | Cedar<br>Board                     | 2x8x118                           |
| 4           | 8                                   | 4x4<br>Cedar<br>Post               | 4x4x42                            |
| 5           | 1                                   | 56627                              | OWT<br>Timber<br>Screw 3-<br>3/4" |
| 6           | 4                                   | 56610                              | 8" Post to<br>Beam                |

**Project 315 (12x12)** 

**DIY Vineyard Pergola Beam & Support** 