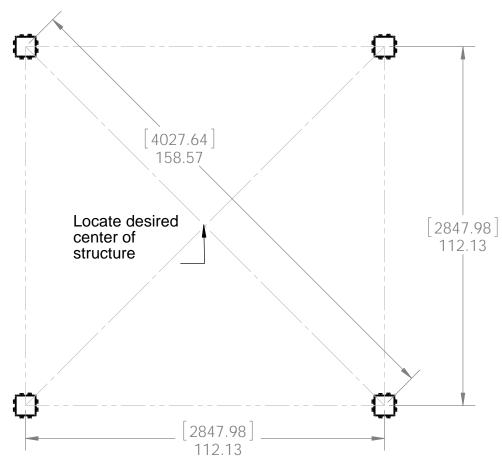

## **Support**

Base

**Project 315 (12x12)** 

**DIY Vineyard Pergola Base** 

if site is not level, see Ozco Site Leveling instruction

Project 315 (12x12) (& Project 340S)

**DIY Vineyard Pergola Base** 

**Project 315 (12x12)** 

**DIY Vineyard Pergola Base** 