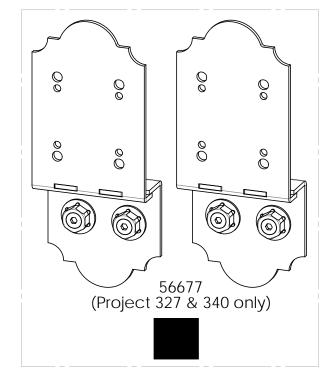

## **Beam & Support**

**Project 315 (12x12)** 

**DIY Vineyard Pergola Beam & Support** 

56627 Box of 25

| ITEM<br>NO. | Project 315<br>(12x12)/default/QTY. | PART<br>NUMBER                     | DESCRIPTION                       |
|-------------|-------------------------------------|------------------------------------|-----------------------------------|
| 1           | 1                                   | DIY<br>Vineyard<br>Pergola<br>Base | 12x12                             |
| 2           | 2                                   | 2x8<br>Cedar<br>Board<br>2x8       | 2x8x144                           |
| 3           | 2                                   | Cedar<br>Board                     | 2x8x118                           |
| 4           | 8                                   | 4x4<br>Cedar<br>Post               | 4x4x42                            |
| 5           | 1                                   | 56627                              | OWT<br>Timber<br>Screw 3-<br>3/4" |
| 6           | 4                                   | 56610                              | 8" Post to<br>Beam                |