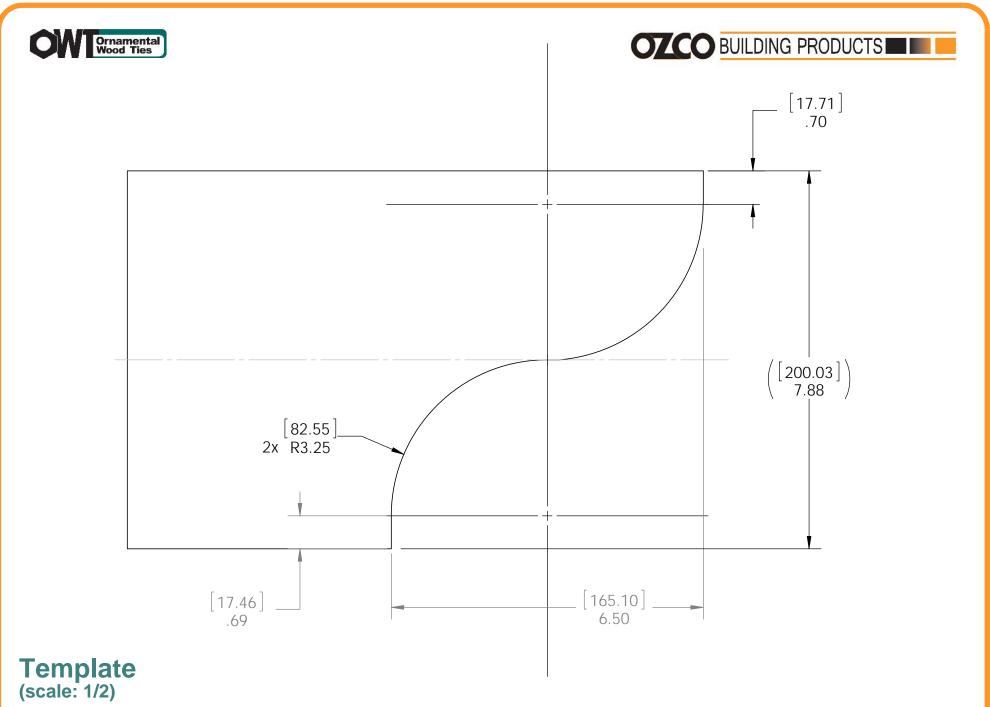

## **Support**

Base

**Project 315 (12x12)** 

**DIY Vineyard Pergola Base** 

if site is not level, see Ozco Site Leveling instruction

Project 315 (12x12) (& Project 340S)

**DIY Vineyard Pergola Base** 

**Project 315 (12x12)** 

**DIY Vineyard Pergola Base** 