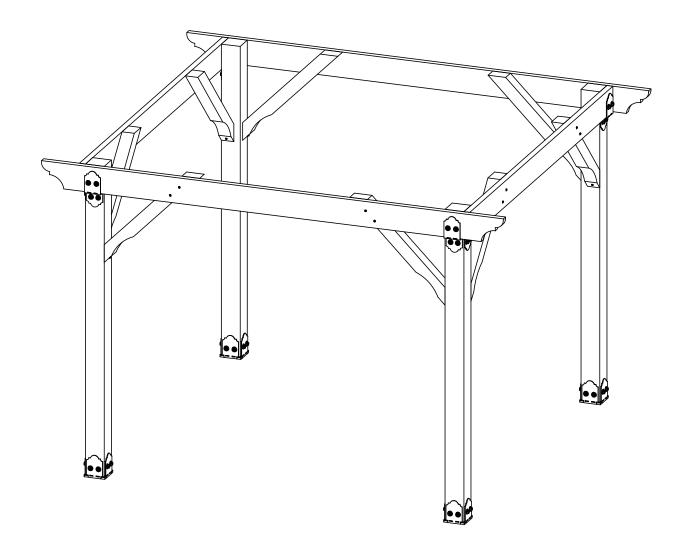

### **Project 315 DIY Vineyard Pergola Overview (12x12)**

Support defined on separate sheet

# **Project 315 DIY Vineyard Pergola (12x12) Cutlist**

DIY Vineyard Pergola Beam & Support

## **Support**

Base

**Project 315 (12x12)** 

**DIY Vineyard Pergola Base** 

if site is not level, see Ozco Site Leveling instruction

Project 315 (12x12) (& Project 340S)

**DIY Vineyard Pergola Base** 

**Project 315 (12x12)** 

**DIY Vineyard Pergola Base** 

## **Beam & Support**

**Project 315 (12x12)** 

**DIY Vineyard Pergola Beam & Support** 

56627 Box of 25

| ITEM<br>NO. | Project 315<br>(12x12)/default/QTY. | PART<br>NUMBER                     | DESCRIPTION                       |
|-------------|-------------------------------------|------------------------------------|-----------------------------------|
| 1           | 1                                   | DIY<br>Vineyard<br>Pergola<br>Base | 12x12                             |
| 2           | 2                                   | 2x8<br>Cedar<br>Board<br>2x8       | 2x8x144                           |
| 3           | 2                                   | Cedar<br>Board                     | 2x8x118                           |
| 4           | 8                                   | 4x4<br>Cedar<br>Post               | 4x4x42                            |
| 5           | 1                                   | 56627                              | OWT<br>Timber<br>Screw 3-<br>3/4" |
| 6           | 4                                   | 56610                              | 8" Post to<br>Beam                |

**Project 315 (12x12)** 

**DIY Vineyard Pergola Beam & Support** 

#### **Rafters**

**Project 315 (12x12)** 

**DIY Vineyard Pergola Rafters** 

## OZCO BUILDING PRODUCTS

**DIY Vineyard Pergola Rafters** 

**Project 315 (12x12)** 

**DIY Vineyard Pergola Rafters** 

#### **Purlins**

**Project 315 (12x12)** 

**DIY Vineyard Pergola Purlins** 

<u>ALL</u> 2x4 Purlins are centered on Rafters and secured with nails or screws

<u>ALL</u> 2x2 Purlins are spaced as shown between 2x4 Purlins and secured with nails or screws

Project 330 (10x10) shown

## **Typical Installation**

**DIY Vineyard Pergola Purlins** 

| ITEM<br>NO. | Project<br>315<br>(12x12)/12<br>x12/QTY. | PART<br>NUMBER                            | DESCRIPTION |
|-------------|------------------------------------------|-------------------------------------------|-------------|
| 1           | 1                                        | DIY<br>Vineyar<br>d<br>Pergola<br>Rafters | 12x12       |
| 2           | 6                                        | 2x4<br>Cedar<br>Board                     | 2x4x144.00  |
| 3           | 12                                       | 2x4<br>Cedar<br>Board                     | 2x4x10.13   |
| 4           | 15                                       | 2x2<br>Cedar<br>Board                     | 2x2x132.00  |

see "Typical Installation" page for Purlin Spacing

**Project 315 (12x12)** 

**DIY Vineyard Pergola Purlins**