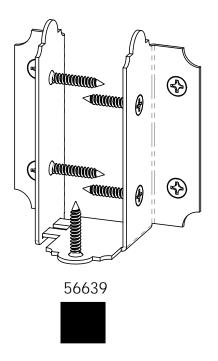

## OZCO BUILDING PRODUCTS

**DIY Vineyard Pergola Rafters** 

**Project 315 (12x12)** 

**DIY Vineyard Pergola Rafters** 