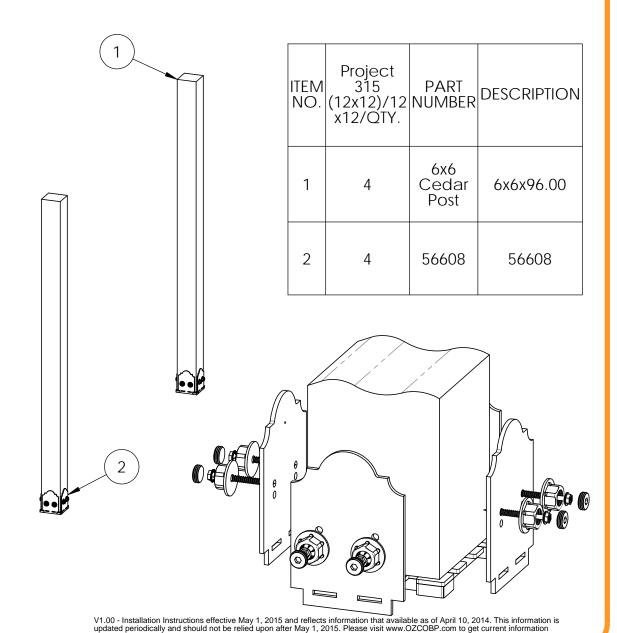

## **Beam & Support**

**Project 315 (12x12)** 

**DIY Vineyard Pergola Beam & Support** 

56627 Box of 25

| ITEM<br>NO. | Project 315<br>(12x12)/default/QTY. | PART<br>NUMBER                     | DESCRIPTION                       |
|-------------|-------------------------------------|------------------------------------|-----------------------------------|
| 1           | 1                                   | DIY<br>Vineyard<br>Pergola<br>Base | 12x12                             |
| 2           | 2                                   | 2x8<br>Cedar<br>Board<br>2x8       | 2x8x144                           |
| 3           | 2                                   | Cedar<br>Board                     | 2x8x118                           |
| 4           | 8                                   | 4x4<br>Cedar<br>Post               | 4x4x42                            |
| 5           | 1                                   | 56627                              | OWT<br>Timber<br>Screw 3-<br>3/4" |
| 6           | 4                                   | 56610                              | 8" Post to<br>Beam                |

**Project 315 (12x12)** 

**DIY Vineyard Pergola Beam & Support** 