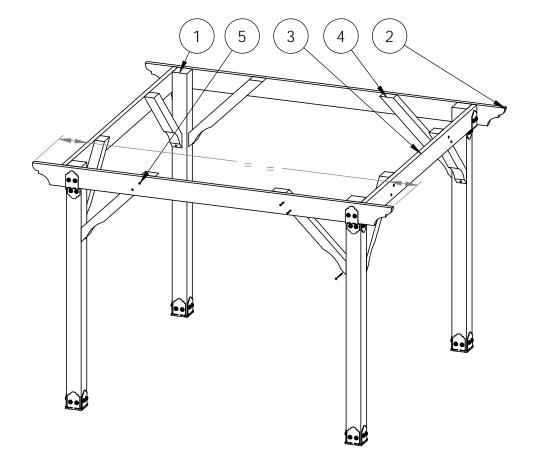

#### **Rafters**

**Project 315 (12x12)** 

**DIY Vineyard Pergola Rafters** 

## OZCO BUILDING PRODUCTS

**DIY Vineyard Pergola Rafters** 

**Project 315 (12x12)** 

**DIY Vineyard Pergola Rafters** 