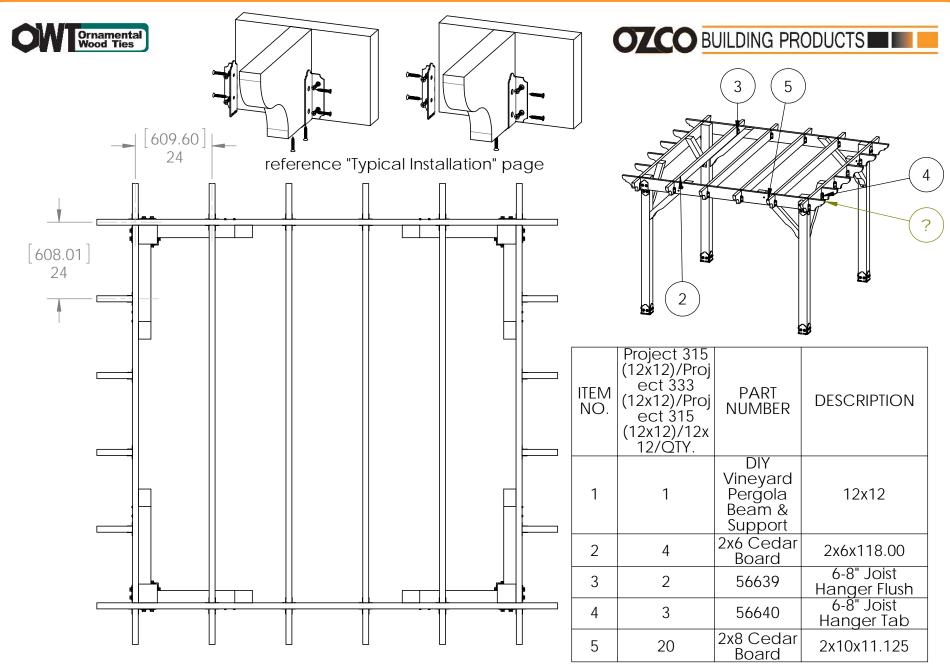

#### **Rafters**

**Project 315 (12x12)** 

**DIY Vineyard Pergola Rafters** 

## OZCO BUILDING PRODUCTS

**DIY Vineyard Pergola Rafters** 

**Project 315 (12x12)** 

**DIY Vineyard Pergola Rafters** 