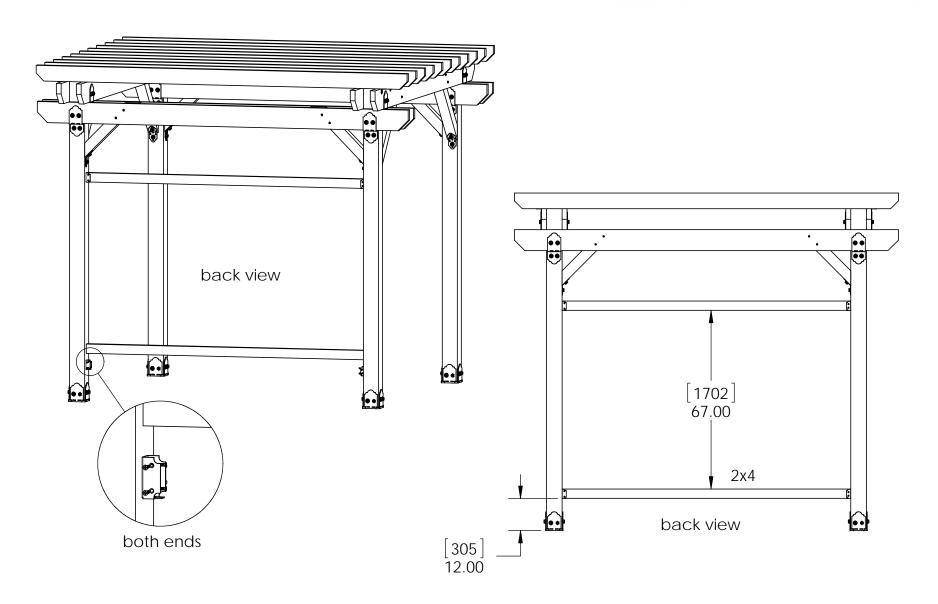

#### **Cutlist**

step 1

step 3

step 4

Project 316 - 12x12 Pergola Double Beam