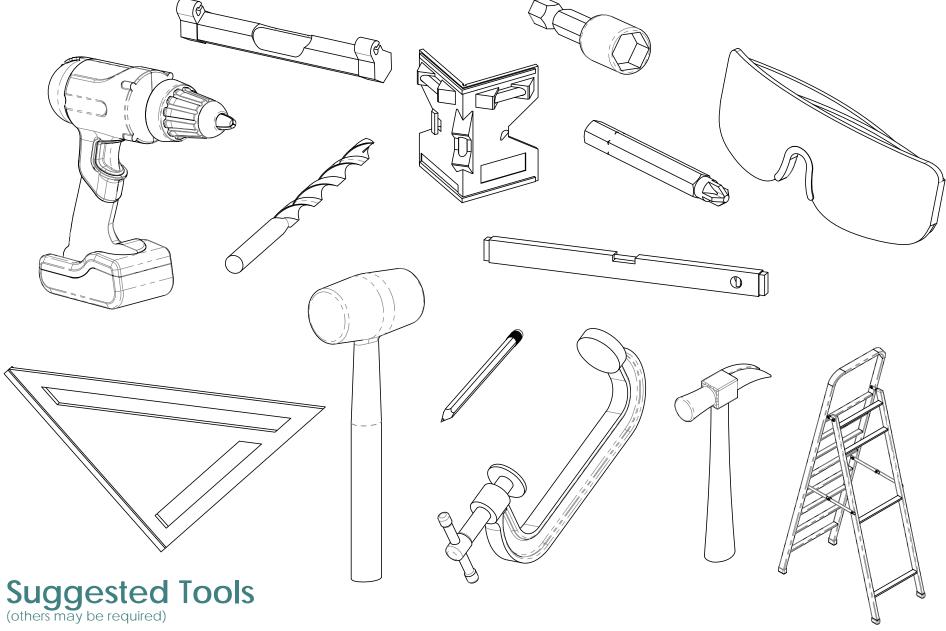

# install Ozco product with instructions provided in packaging

Project 316 - 12x12 Pergola Double Beam

V1.00 - Installation Instructions effective May 1, 2015 and reflects information that available as of April 10, 2014. This information is updated periodically and should not be relied upon after May 1, 2015. Please visit www.OZCOBP.com to get current information