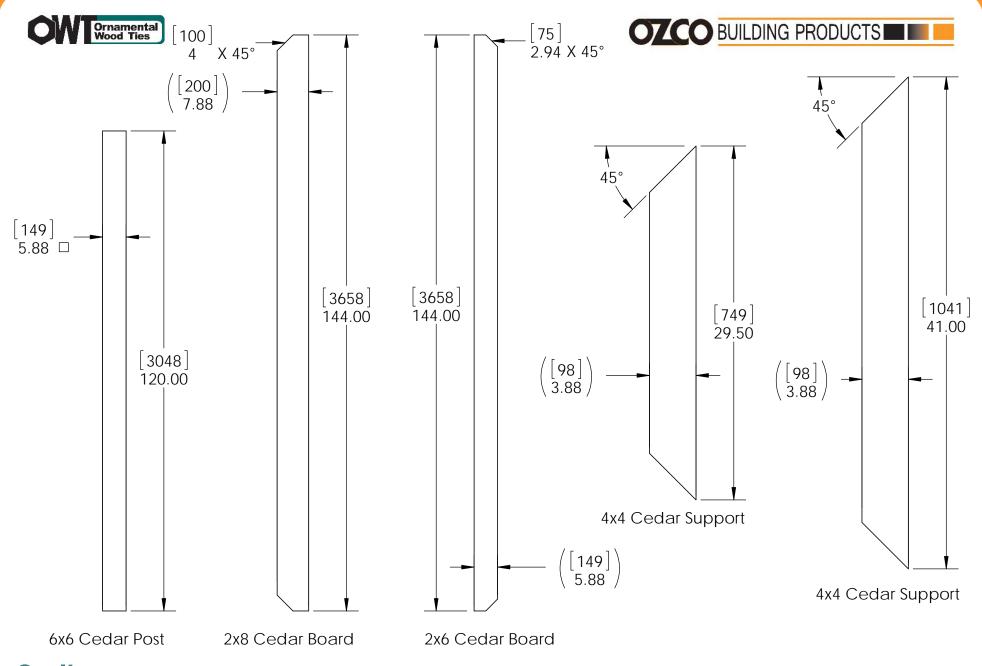

#### **Cutlist**

step 1

step 3

step 4

Project 316 - 12x12 Pergola Double Beam