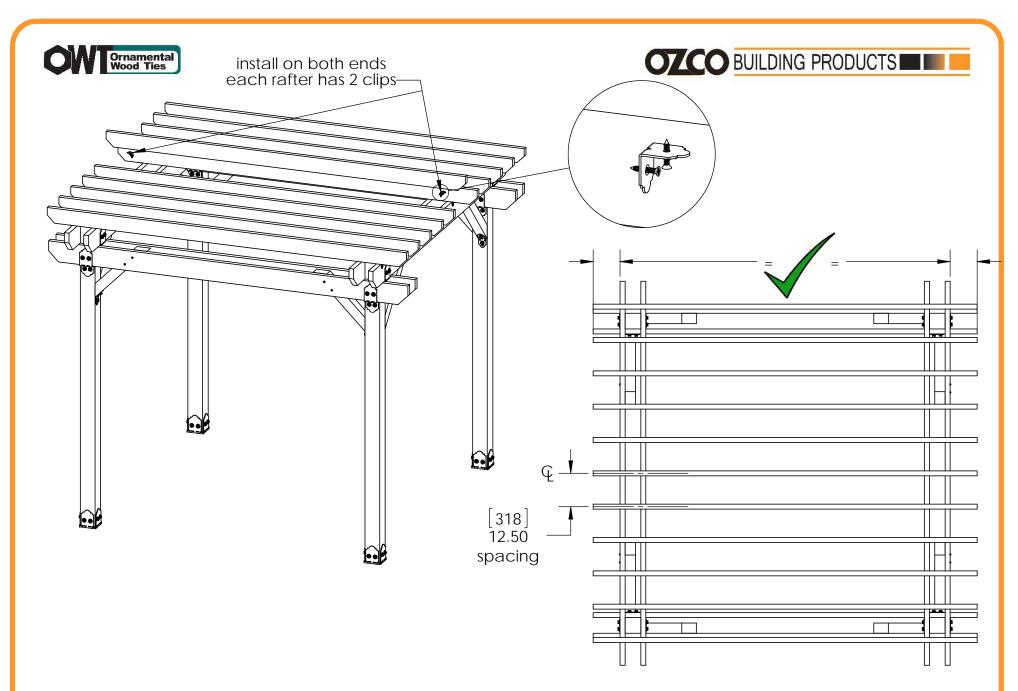

#### **Cutlist**

step 1

step 3

step 4

Project 316 - 12x12 Pergola Double Beam