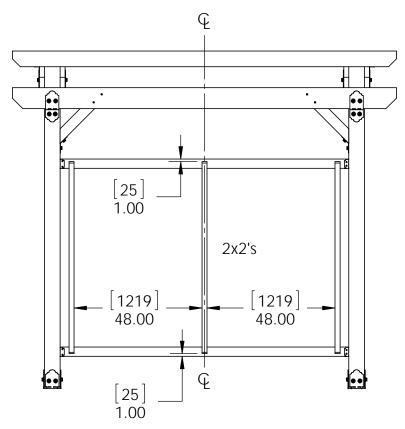

step 1









step 3







step 4

Project 316 - 12x12 Pergola Double Beam













#### **Lattice option**







| ITEM<br>NO. | QTY. | PART<br>NUMBER        | DESCRIPTION               |
|-------------|------|-----------------------|---------------------------|
| 11          | 2    | 56641                 | 2x4 Top<br>Rail<br>Saddle |
| 12          | 2    | 2x4<br>Board          | 2x4x108.00                |
| 13          | 3    | 2x2<br>Cedar<br>Board | 2x2x72.00                 |
| 14          | 14   | 1x2<br>Cedar<br>Board | 1x2x72.00                 |
| 15          | 20   | 1x2<br>Cedar<br>Board | 1x2x48.00                 |

### **Bill of Material-Lattice option**







#### **Cutlist-Lattice option**







# Lattice step 1 Project 316 - 12x12 Pergola Double Beam









secure with nails or screws

# Lattice step 2 Project 316 - 12x12 Pergola Double Beam







secure with nails or screws

# Lattice step 3 Project 316 - 12x12 Pergola Double Beam







secure with nails or screws

# Lattice step 4 Project 316 - 12x12 Pergola Double Beam