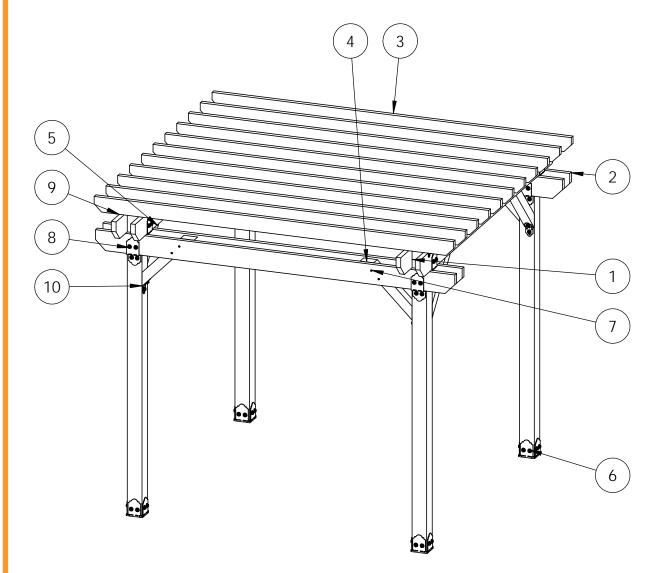

#### **Cutlist**

step 1

step 3

step 4

Project 316 - 12x12 Pergola Double Beam