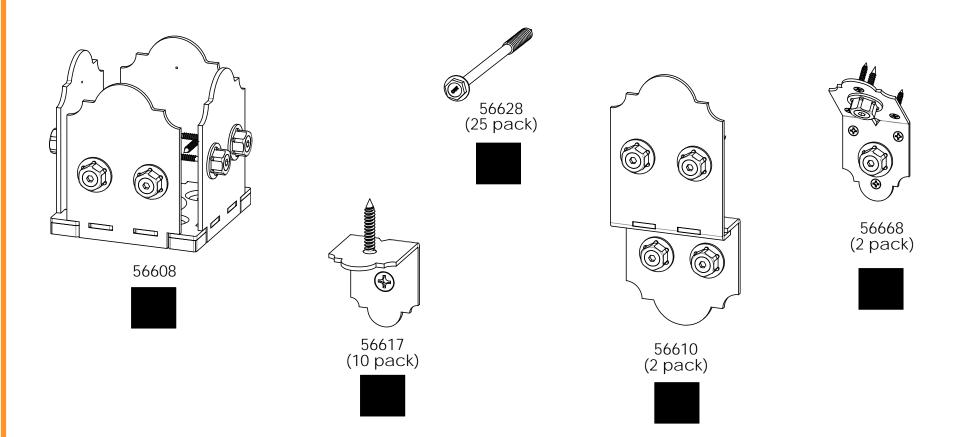

| ITEM<br>NO. | QTY. | PART<br>NUMBER          | DESCRIPTION                               |
|-------------|------|-------------------------|-------------------------------------------|
| 1           | 4    | 6x6<br>Cedar<br>Post    | 6x6x120.00                                |
| 2           | 8    | 2x8<br>Cedar<br>Board   | 2x8x144.00                                |
| 3           | 11   | 2x6<br>Cedar<br>Board   | 2x6x144.00                                |
| 4           | 4    | 4x4<br>Cedar<br>Support | see Cutlist                               |
| 5           | 4    | 4x4<br>Cedar<br>Support | see Cutlist                               |
| 6           | 4    | 56608                   | Assembly,<br>6x6 Post<br>Base             |
| 7           | 1    | 56628                   | Screw, OWT<br>5-3/4"<br>(145mm)<br>Timber |
| 8           | 8    | 56610                   | 8" Post to<br>Beam                        |
| 9           | 3    | 56617                   | 2" Standard<br>Rafter Clip                |
| 10          | 2    | 56668                   | 4" Flush<br>Inside 45<br>(FI45-LS-4)      |