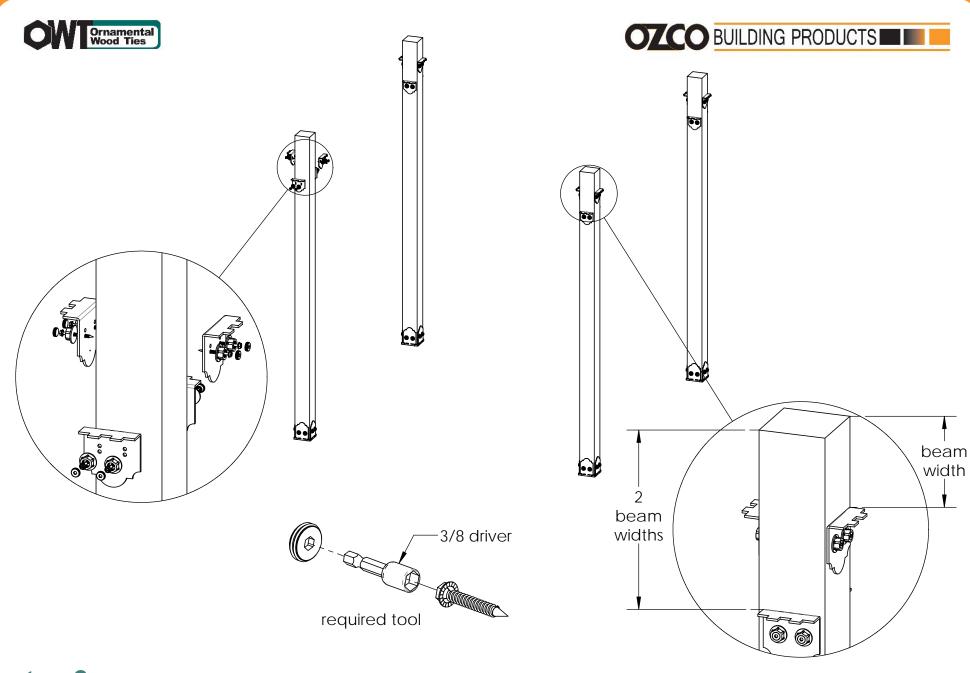

#### **Cutlist**

step 1

step 3

step 4

Project 316 - 12x12 Pergola Double Beam