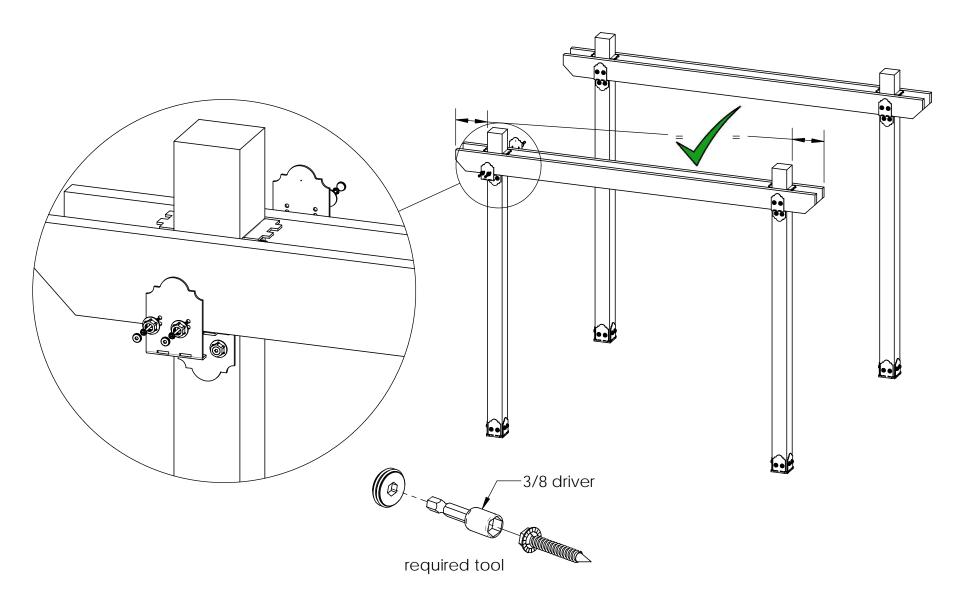

#### **Cutlist**

step 1

step 3

step 4

Project 316 - 12x12 Pergola Double Beam