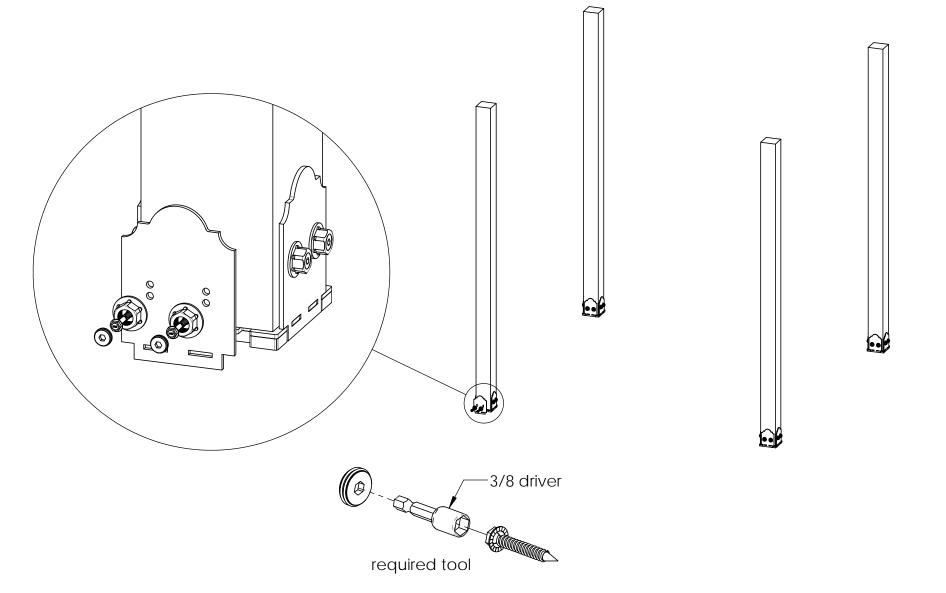

#### **Cutlist**

step 1

step 3

step 4

Project 316 - 12x12 Pergola Double Beam