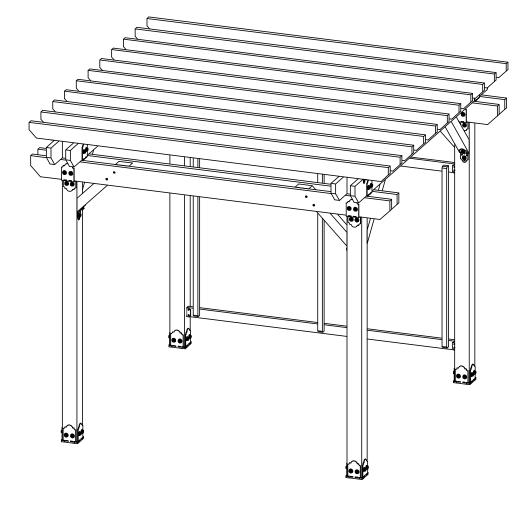

#### **Cutlist**

step 1

step 3

step 4

Project 316 - 12x12 Pergola Double Beam