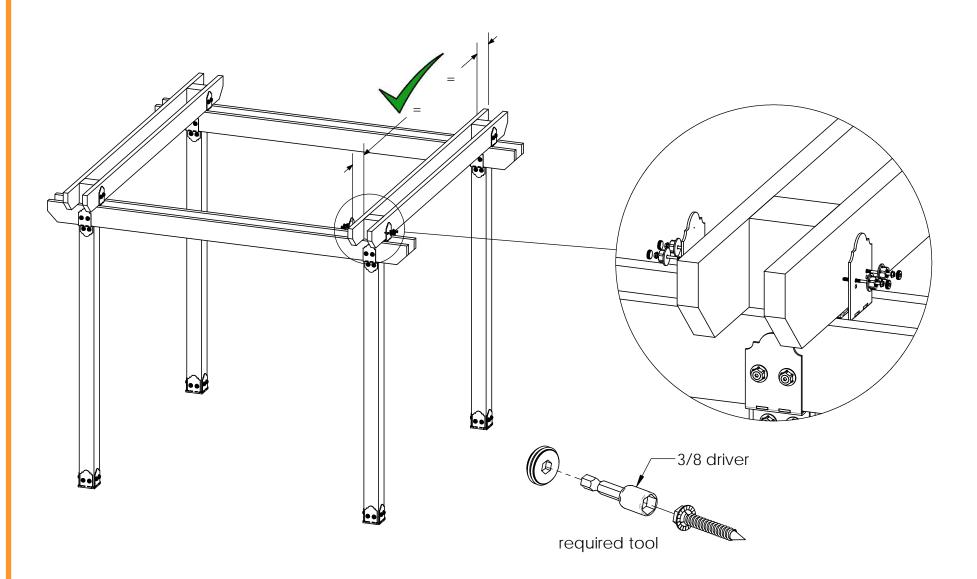

#### **Cutlist**

step 1

step 3

step 4

Project 316 - 12x12 Pergola Double Beam