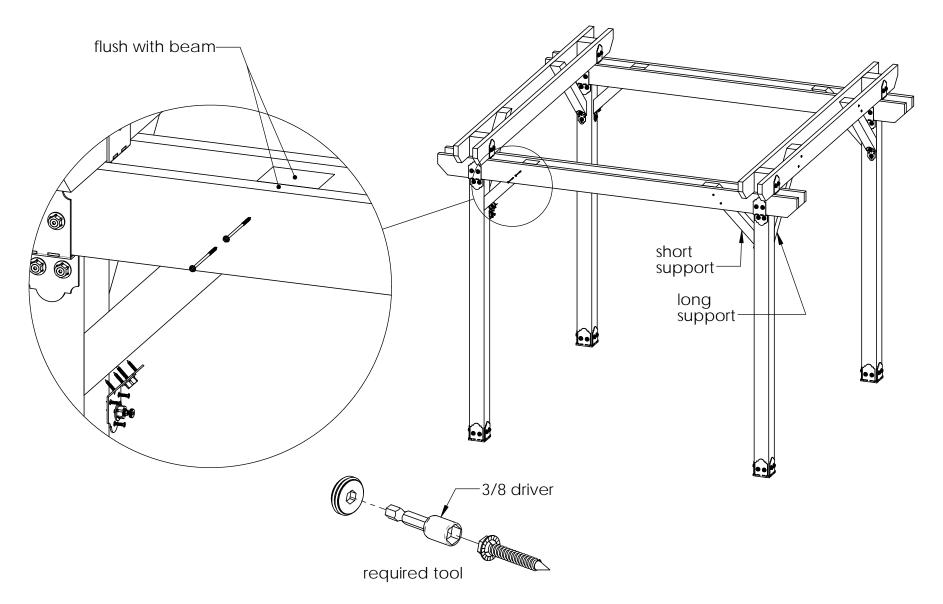

#### **Cutlist**

step 1

step 3

step 4

Project 316 - 12x12 Pergola Double Beam