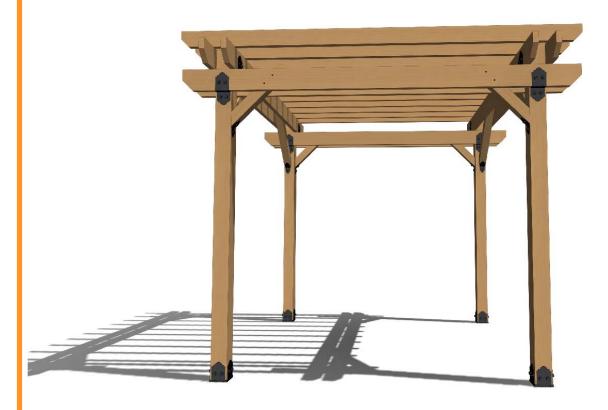

### Project 316 12x12 Pergola Double Beam

Project 316 - 12x12 Pergola Double Beam

V1.00 - Installation Instructions effective May 1, 2015 and reflects information that available as of April 10, 2014. This information is updated periodically and should not be relied upon after May 1, 2015. Please visit www.OZCOBP.com to get current information