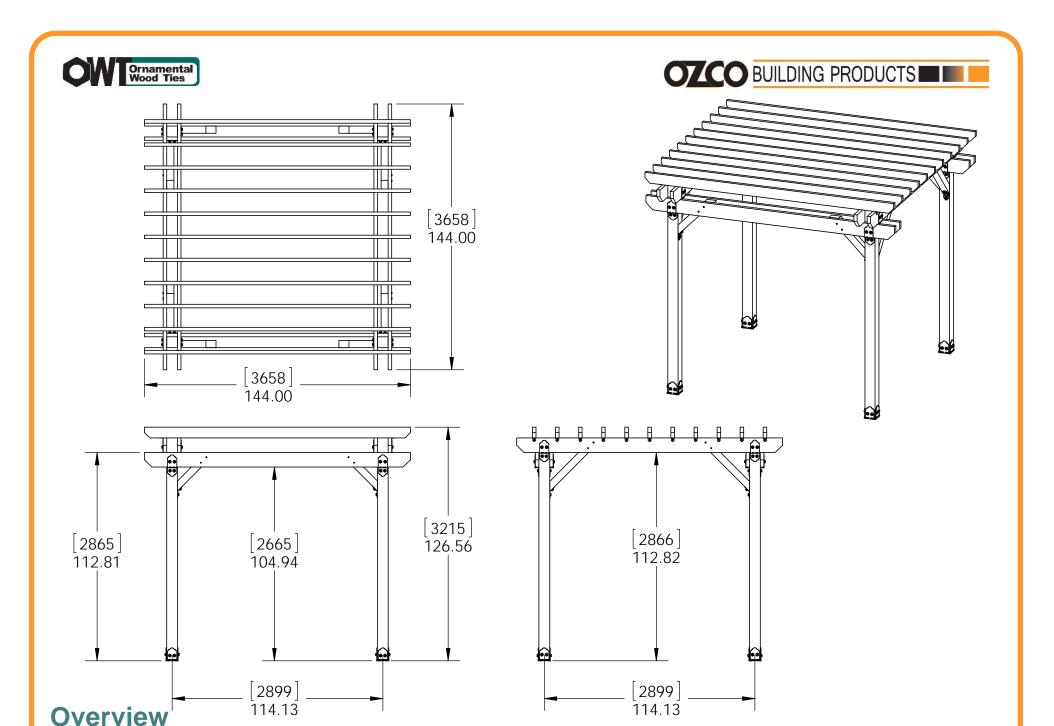

#### **Bill of Material**

| ITEM<br>NO. | QTY. | PART<br>NUMBER          | DESCRIPTION                               |
|-------------|------|-------------------------|-------------------------------------------|
| 1           | 4    | 6x6<br>Cedar<br>Post    | 6x6x120.00                                |
| 2           | 8    | 2x8<br>Cedar<br>Board   | 2x8x144.00                                |
| 3           | 11   | 2x6<br>Cedar<br>Board   | 2x6x144.00                                |
| 4           | 4    | 4x4<br>Cedar<br>Support | see Cutlist                               |
| 5           | 4    | 4x4<br>Cedar<br>Support | see Cutlist                               |
| 6           | 4    | 56608                   | Assembly,<br>6x6 Post<br>Base             |
| 7           | 1    | 56628                   | Screw, OWT<br>5-3/4"<br>(145mm)<br>Timber |
| 8           | 8    | 56610                   | 8" Post to<br>Beam                        |
| 9           | 3    | 56617                   | 2" Standard<br>Rafter Clip                |
| 10          | 2    | 56668                   | 4" Flush<br>Inside 45<br>(FI45-LS-4)      |