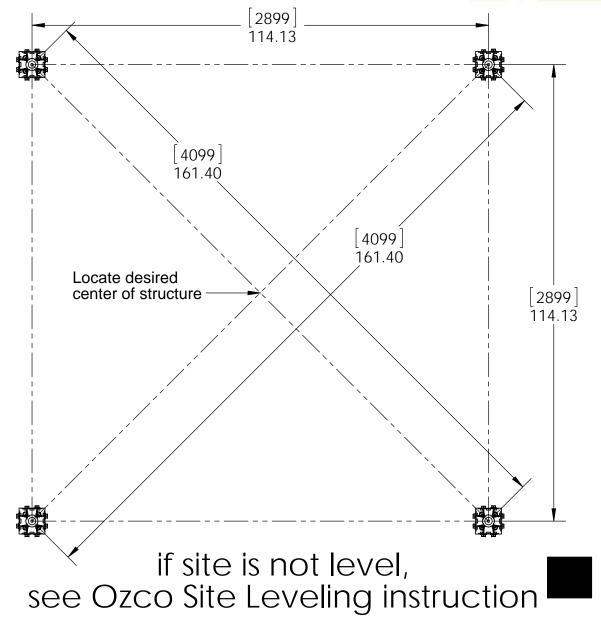

#### **Cutlist**

step 1

step 3

step 4

Project 316 - 12x12 Pergola Double Beam