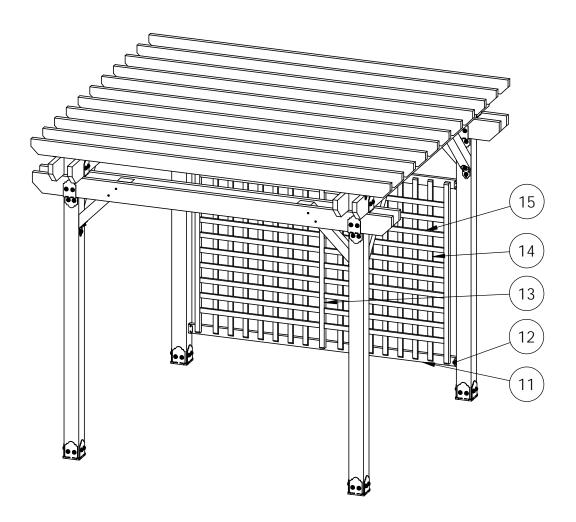

#### **Lattice option**

| ITEM<br>NO. | QTY. | PART<br>NUMBER        | DESCRIPTION               |
|-------------|------|-----------------------|---------------------------|
| 11          | 2    | 56641                 | 2x4 Top<br>Rail<br>Saddle |
| 12          | 2    | 2x4<br>Board          | 2x4x108.00                |
| 13          | 3    | 2x2<br>Cedar<br>Board | 2x2x72.00                 |
| 14          | 14   | 1x2<br>Cedar<br>Board | 1x2x72.00                 |
| 15          | 20   | 1x2<br>Cedar<br>Board | 1x2x48.00                 |

### **Bill of Material-Lattice option**

#### **Cutlist-Lattice option**