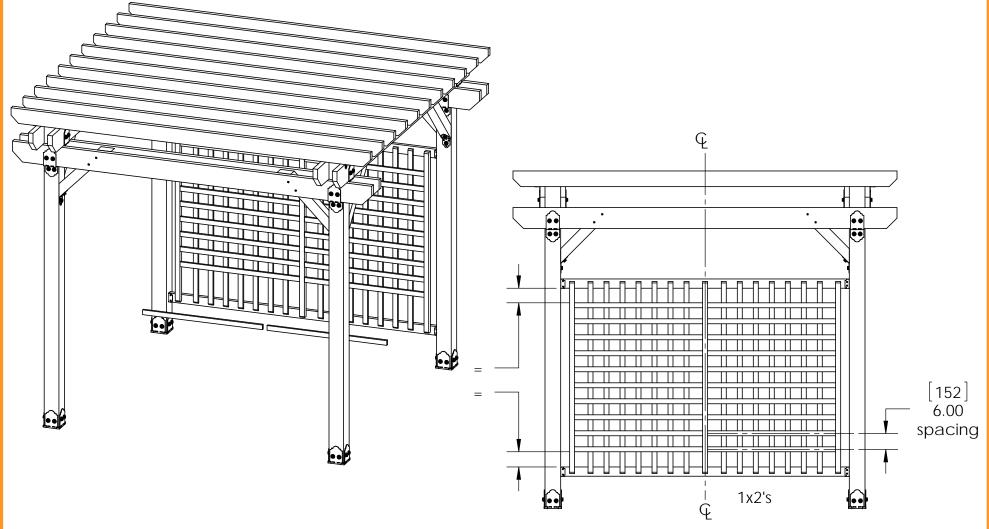

#### **Lattice option**

| ITEM<br>NO. | QTY. | PART<br>NUMBER        | DESCRIPTION               |
|-------------|------|-----------------------|---------------------------|
| 11          | 2    | 56641                 | 2x4 Top<br>Rail<br>Saddle |
| 12          | 2    | 2x4<br>Board          | 2x4x108.00                |
| 13          | 3    | 2x2<br>Cedar<br>Board | 2x2x72.00                 |
| 14          | 14   | 1x2<br>Cedar<br>Board | 1x2x72.00                 |
| 15          | 20   | 1x2<br>Cedar<br>Board | 1x2x48.00                 |

### **Bill of Material-Lattice option**

#### **Cutlist-Lattice option**