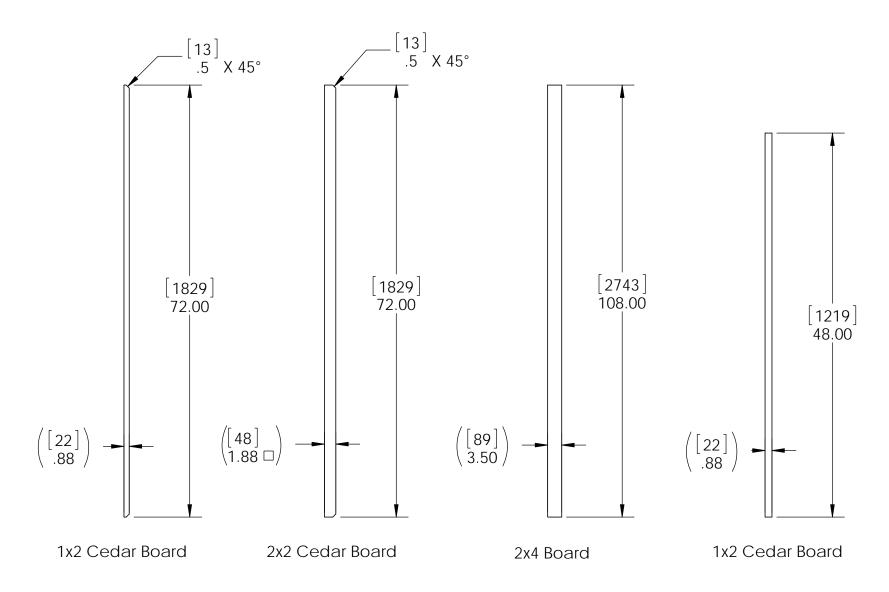

ter May 1, 2015. Please visit www.OZCOBP.com to get current information



#### **Cutlist**















step 1









step 3







step 4

Project 316 - 12x12 Pergola Double Beam













#### **Lattice option**







| ITEM<br>NO. | QTY. | PART<br>NUMBER        | DESCRIPTION               |
|-------------|------|-----------------------|---------------------------|
| 11          | 2    | 56641                 | 2x4 Top<br>Rail<br>Saddle |
| 12          | 2    | 2x4<br>Board          | 2x4x108.00                |
| 13          | 3    | 2x2<br>Cedar<br>Board | 2x2x72.00                 |
| 14          | 14   | 1x2<br>Cedar<br>Board | 1x2x72.00                 |
| 15          | 20   | 1x2<br>Cedar<br>Board | 1x2x48.00                 |

### **Bill of Material-Lattice option**







#### **Cutlist-Lattice option**







# Lattice step 1 Project 316 - 12x12 Pergola Double Beam









secure with nails or screws

# Lattice step 2 Project 316 - 12x12 Pergola Double Beam







secure with nails or screws

# Lattice step 3 Project 316 - 12x12 Pergola Double Beam







secure with nails or screws

# Lattice step 4 Project 316 - 12x12 Pergola Double Beam