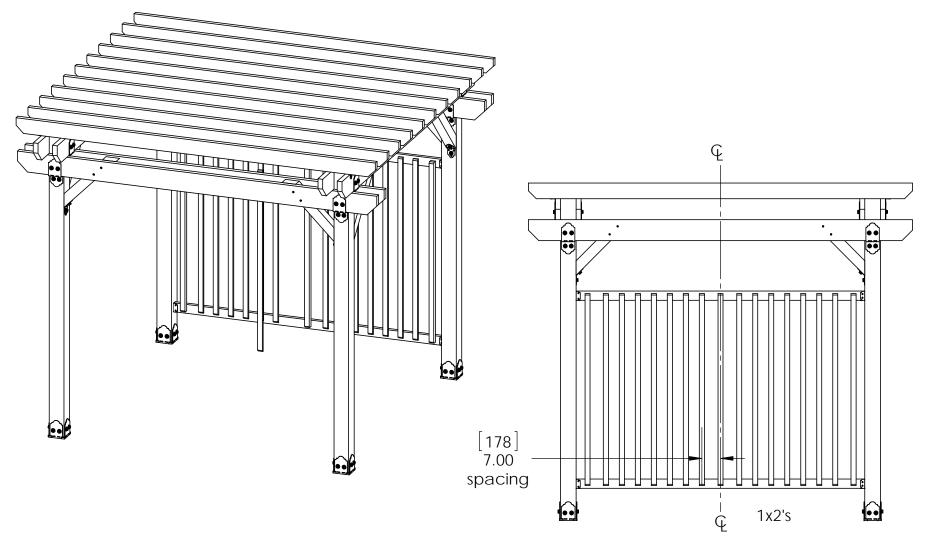

#### **Cutlist-Lattice option**

# Lattice step 1 Project 316 - 12x12 Pergola Double Beam

secure with nails or screws

# Lattice step 2 Project 316 - 12x12 Pergola Double Beam

secure with nails or screws

# Lattice step 3 Project 316 - 12x12 Pergola Double Beam

secure with nails or screws

# Lattice step 4 Project 316 - 12x12 Pergola Double Beam