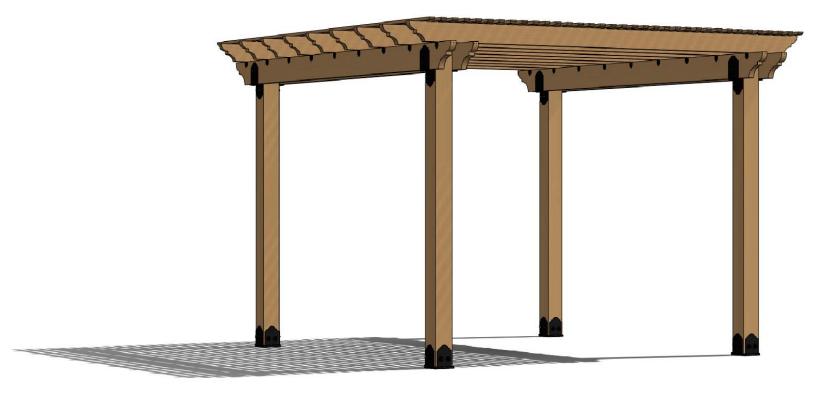

### Project 320 Pergola Cedar Wood Patio Shade Structure - Free Standing

**Project 320 Pergola Cedar Wood Patio Shade Structure - Free Standing** 

V1.00 - Installation Instructions effective May 1, 2015 and reflects information that available as of April 10, 2014. This information is updated periodically and should not be relied upon after May 1, 2015. Please visit www.OZCOBP.com to get current information