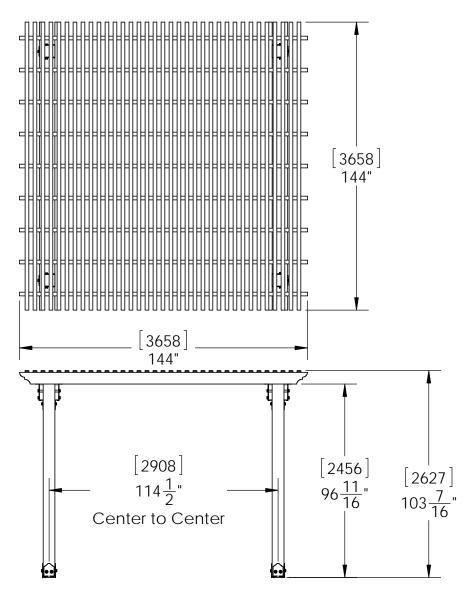

### Project 320 Pergola Cedar Wood Patio Shade Structure - Free Standing













#### **Overview**







| ITEM<br>NO. | QTY. | PART<br>NUMBER           | DESCRIPTION                                   |
|-------------|------|--------------------------|-----------------------------------------------|
| 1           | 4    | 56608                    | Assembly,<br>6x6 Post<br>Base                 |
| 2           | 4    | 56637                    | Post to<br>Beam Bolt<br>Inline<br>2" Standard |
| 3           | 4    | 56617                    | 2" Standard<br>Rafter Clip                    |
| 4           | 9    | 2x6x12<br>Cedar<br>Board | Rafter                                        |
| 5           | 4    | 6x6<br>Cedar<br>Post     | 6x6x96"                                       |
| 6           | 35   | 1x2<br>Cedar<br>Board    | Purlins