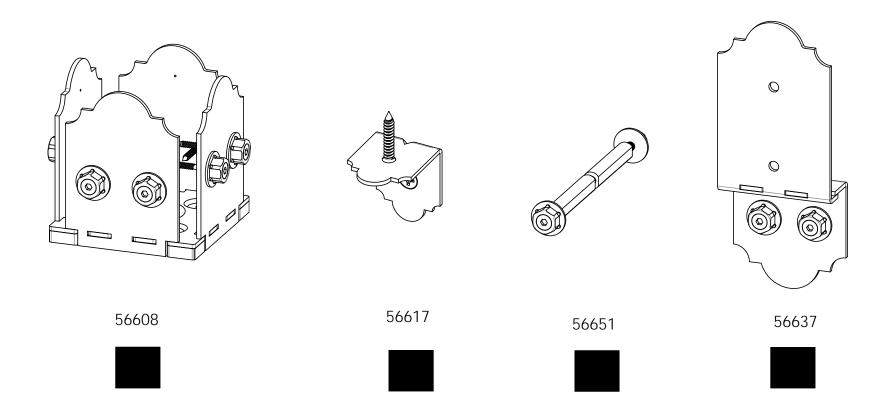

#### **Overview**

| ITEM<br>NO. | QTY. | PART<br>NUMBER           | DESCRIPTION                                   |
|-------------|------|--------------------------|-----------------------------------------------|
| 1           | 4    | 56608                    | Assembly,<br>6x6 Post<br>Base                 |
| 2           | 4    | 56637                    | Post to<br>Beam Bolt<br>Inline<br>2" Standard |
| 3           | 4    | 56617                    | 2" Standard<br>Rafter Clip                    |
| 4           | 9    | 2x6x12<br>Cedar<br>Board | Rafter                                        |
| 5           | 4    | 6x6<br>Cedar<br>Post     | 6x6x96"                                       |
| 6           | 35   | 1x2<br>Cedar<br>Board    | Purlins                                       |
| 7           | -    | -                        | 3" Screws or<br>Nails (not<br>shown)          |
| 8           | 4    | 56651                    | OWT Timber<br>Bolt 8-10"                      |
| 9           | 4    | 2x8<br>Cedar<br>Board    | 2x8x144"                                      |