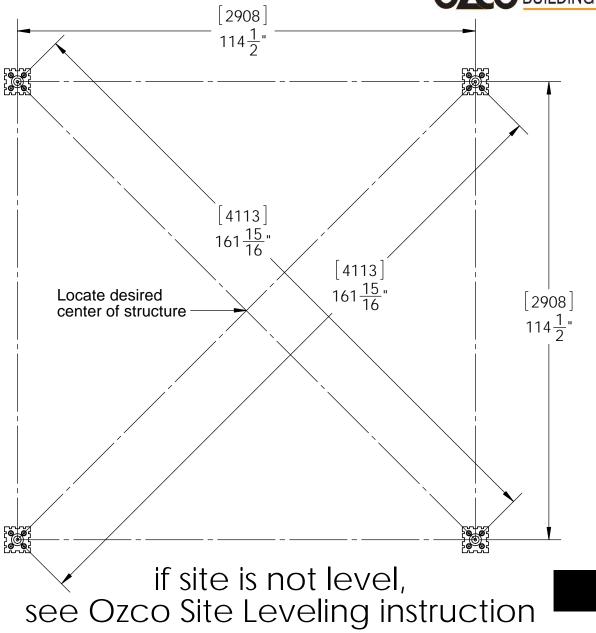

ns provided in packaging

Standing



Suggested Tools (others may be required)

Project 320 Pergola Cedar Wood Patio Shade Structure - Free Standing

V1.00 - Installation Instructions effective May 1, 2015 and reflects information that available as of April 10, 2014. This information is updated periodically and should not be relied upon after May 1, 2015. Please visit www.OZCOBP.com to get current information









**Project 320 Pergola Cedar Wood Patio Shade Structure - Free Standing** 

V1.00 - Installation Instructions effective May 1, 2015 and reflects information that available as of April 10, 2014. This information is updated periodically and should not be relied upon after May 1, 2015. Please visit www.OZCOBP.com to get current information







## **Template**

scale: 1:2













### step 1



















step 4



step 5