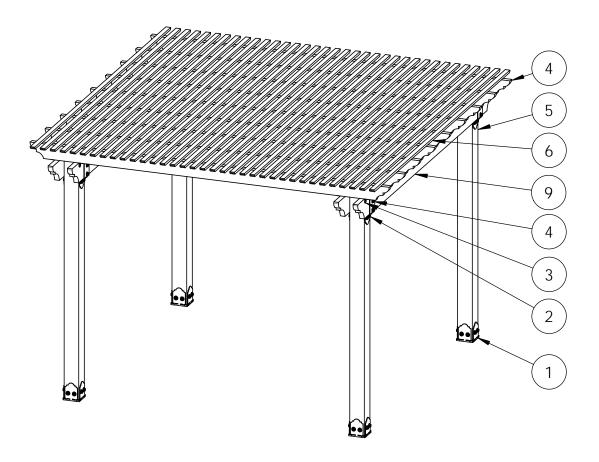

#### **Overview**

| ITEM<br>NO. | QTY. | PART<br>NUMBER           | DESCRIPTION                                   |
|-------------|------|--------------------------|-----------------------------------------------|
| 1           | 4    | 56608                    | Assembly,<br>6x6 Post<br>Base                 |
| 2           | 4    | 56637                    | Post to<br>Beam Bolt<br>Inline<br>2" Standard |
| 3           | 4    | 56617                    | 2" Standard<br>Rafter Clip                    |
| 4           | 9    | 2x6x12<br>Cedar<br>Board | Rafter                                        |
| 5           | 4    | 6x6<br>Cedar<br>Post     | 6x6x96"                                       |
| 6           | 35   | 1x2<br>Cedar<br>Board    | Purlins                                       |
| 7           | -    | -                        | 3" Screws or<br>Nails (not<br>shown)          |
| 8           | 4    | 56651                    | OWT Timber<br>Bolt 8-10"                      |
| 9           | 4    | 2x8<br>Cedar<br>Board    | 2x8x144"                                      |

### **Bill of Material**