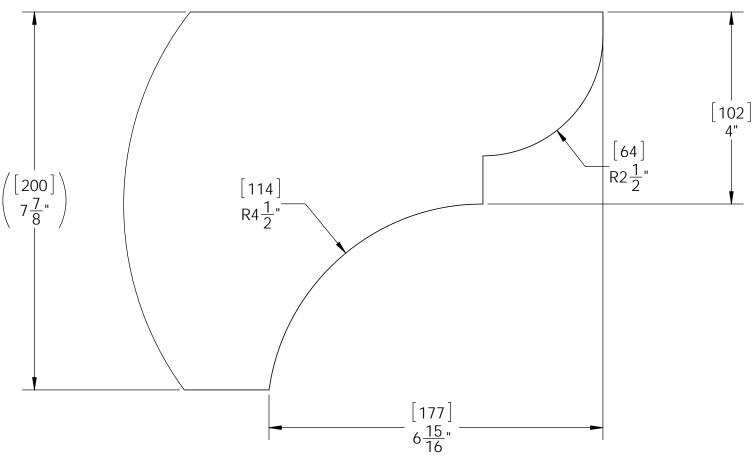

nstall Ozco product with instructions provided in packaging

Standing



Suggested Tools (others may be required)

Project 320 Pergola Cedar Wood Patio Shade Structure - Free Standing

V1.00 - Installation Instructions effective May 1, 2015 and reflects information that available as of April 10, 2014. This information is updated periodically and should not be relied upon after May 1, 2015. Please visit www.OZCOBP.com to get current information









**Project 320 Pergola Cedar Wood Patio Shade Structure - Free Standing** 

V1.00 - Installation Instructions effective May 1, 2015 and reflects information that available as of April 10, 2014. This information is updated periodically and should not be relied upon after May 1, 2015. Please visit www.OZCOBP.com to get current information







## **Template**

scale: 1:2













### step 1



















step 4



step 5