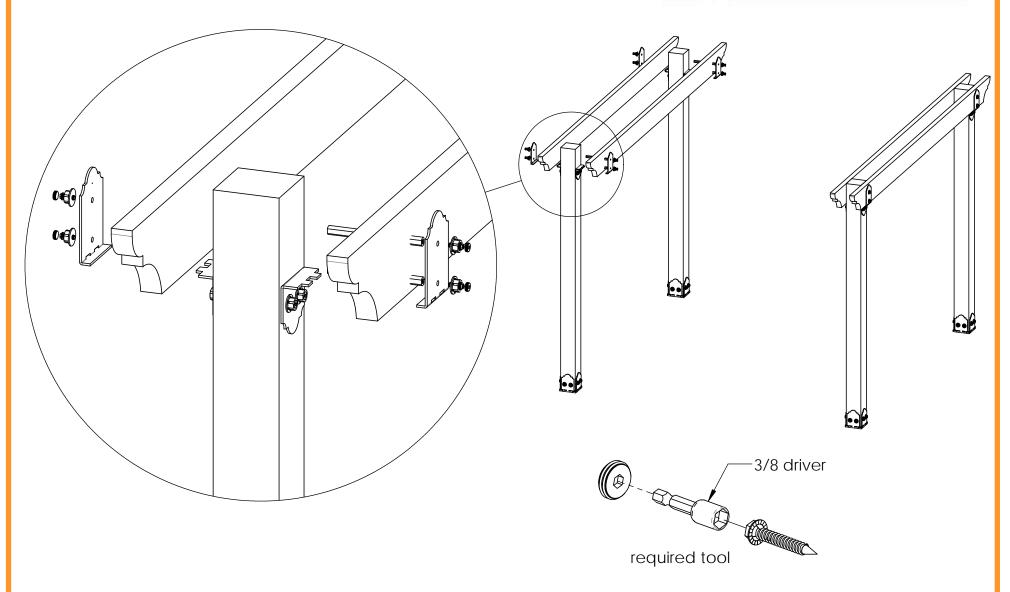

Suggested Tools (others may be required)

Project 320 Pergola Cedar Wood Patio Shade Structure - Free Standing

V1.00 - Installation Instructions effective May 1, 2015 and reflects information that available as of April 10, 2014. This information is updated periodically and should not be relied upon after May 1, 2015. Please visit www.OZCOBP.com to get current information









**Project 320 Pergola Cedar Wood Patio Shade Structure - Free Standing** 

V1.00 - Installation Instructions effective May 1, 2015 and reflects information that available as of April 10, 2014. This information is updated periodically and should not be relied upon after May 1, 2015. Please visit www.OZCOBP.com to get current information







## **Template**

scale: 1:2













### step 1



















step 4



step 5