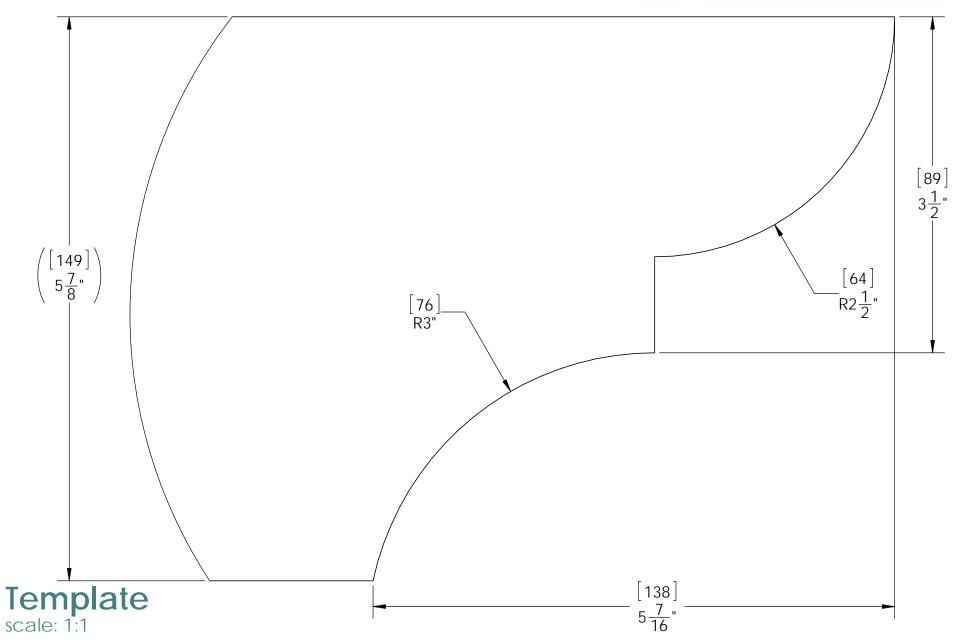

|
| 7           | -    | -                        | 3" Screws or<br>Nails (not<br>shown)          |
| 8           | 4    | 56651                    | OWT Timber<br>Bolt 8-10"                      |
| 9           | 4    | 2x8<br>Cedar<br>Board    | 2x8x144"                                      |

### **Bill of Material**







# install Ozco product with instructions provided in packaging

Standing



Suggested Tools (others may be required)

Project 320 Pergola Cedar Wood Patio Shade Structure - Free Standing

V1.00 - Installation Instructions effective May 1, 2015 and reflects information that available as of April 10, 2014. This information is updated periodically and should not be relied upon after May 1, 2015. Please visit www.OZCOBP.com to get current information









**Project 320 Pergola Cedar Wood Patio Shade Structure - Free Standing** 

V1.00 - Installation Instructions effective May 1, 2015 and reflects information that available as of April 10, 2014. This information is updated periodically and should not be relied upon after May 1, 2015. Please visit www.OZCOBP.com to get current information







## **Template**

scale: 1:2













### step 1



















step 4



step 5