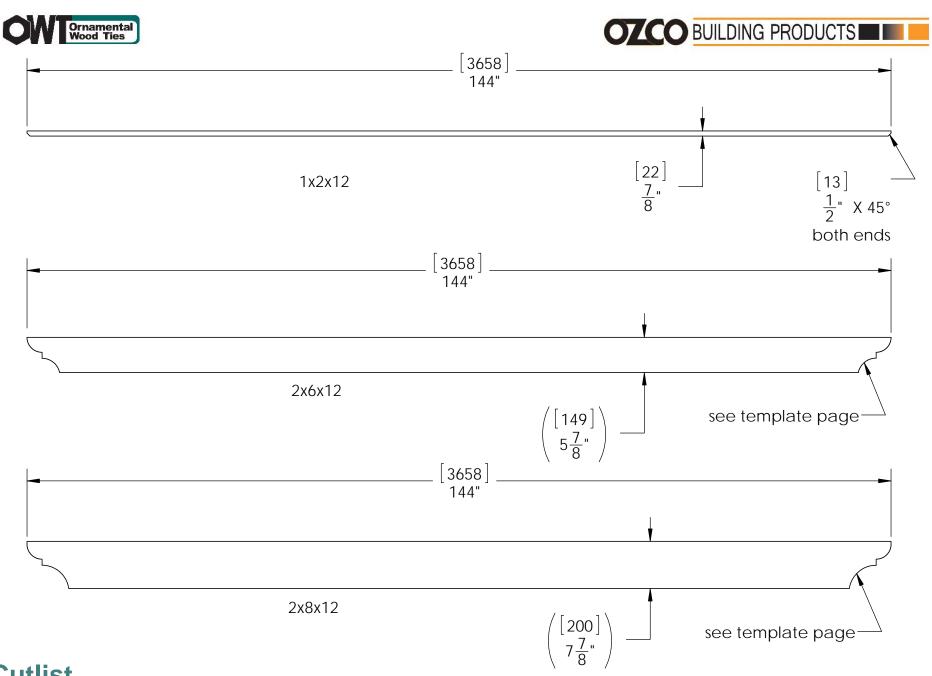

#### **Overview**

| ITEM<br>NO. | QTY. | PART<br>NUMBER           | DESCRIPTION                                   |
|-------------|------|--------------------------|-----------------------------------------------|
| 1           | 4    | 56608                    | Assembly,<br>6x6 Post<br>Base                 |
| 2           | 4    | 56637                    | Post to<br>Beam Bolt<br>Inline<br>2" Standard |
| 3           | 4    | 56617                    | 2" Standard<br>Rafter Clip                    |
| 4           | 9    | 2x6x12<br>Cedar<br>Board | Rafter                                        |
| 5           | 4    | 6x6<br>Cedar<br>Post     | 6x6x96"                                       |
| 6           | 35   | 1x2<br>Cedar<br>Board    | Purlins                                       |
| 7           | -    | -                        | 3" Screws or<br>Nails (not<br>shown)          |
| 8           | 4    | 56651                    | OWT Timber<br>Bolt 8-10"                      |
| 9           | 4    | 2x8<br>Cedar<br>Board    | 2x8x144"                                      |