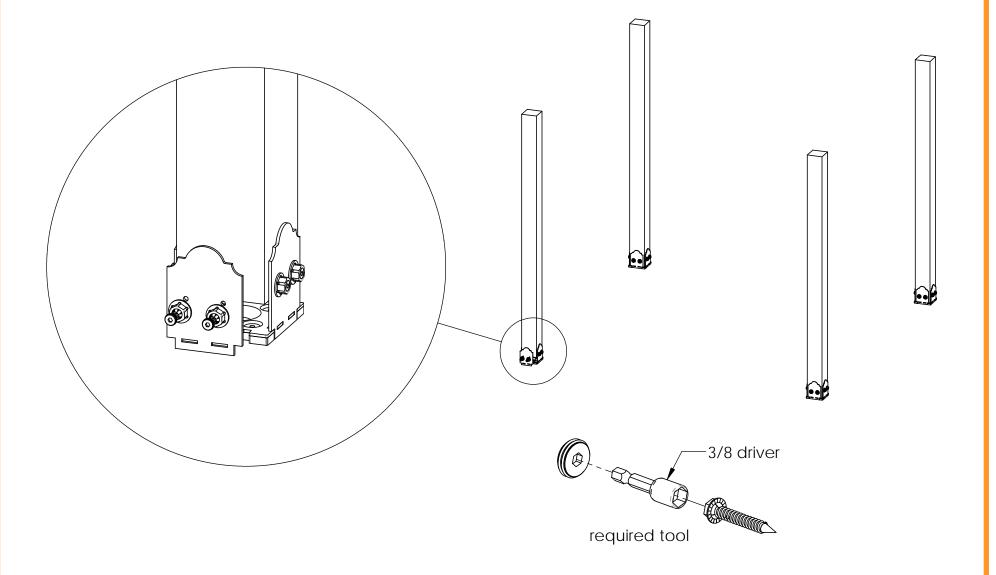

vided in packaging

Standing



Suggested Tools (others may be required)

Project 320 Pergola Cedar Wood Patio Shade Structure - Free Standing

V1.00 - Installation Instructions effective May 1, 2015 and reflects information that available as of April 10, 2014. This information is updated periodically and should not be relied upon after May 1, 2015. Please visit www.OZCOBP.com to get current information









**Project 320 Pergola Cedar Wood Patio Shade Structure - Free Standing** 

V1.00 - Installation Instructions effective May 1, 2015 and reflects information that available as of April 10, 2014. This information is updated periodically and should not be relied upon after May 1, 2015. Please visit www.OZCOBP.com to get current information







## **Template**

scale: 1:2













### step 1



















step 4



step 5