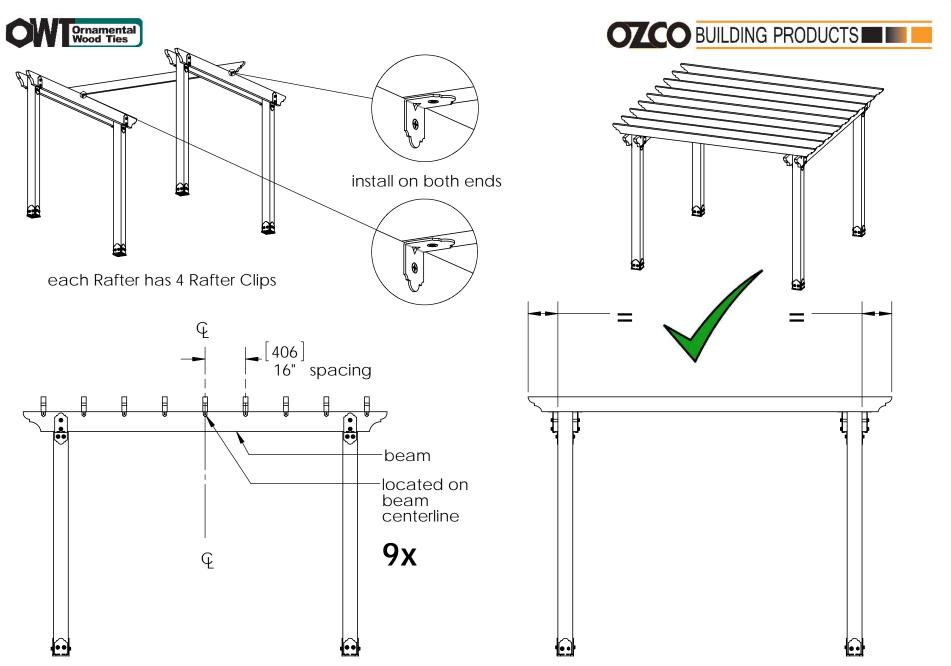

Suggested Tools (others may be required)

Project 320 Pergola Cedar Wood Patio Shade Structure - Free Standing

V1.00 - Installation Instructions effective May 1, 2015 and reflects information that available as of April 10, 2014. This information is updated periodically and should not be relied upon after May 1, 2015. Please visit www.OZCOBP.com to get current information









**Project 320 Pergola Cedar Wood Patio Shade Structure - Free Standing** 

V1.00 - Installation Instructions effective May 1, 2015 and reflects information that available as of April 10, 2014. This information is updated periodically and should not be relied upon after May 1, 2015. Please visit www.OZCOBP.com to get current information







## **Template**

scale: 1:2













### step 1



















step 4



step 5