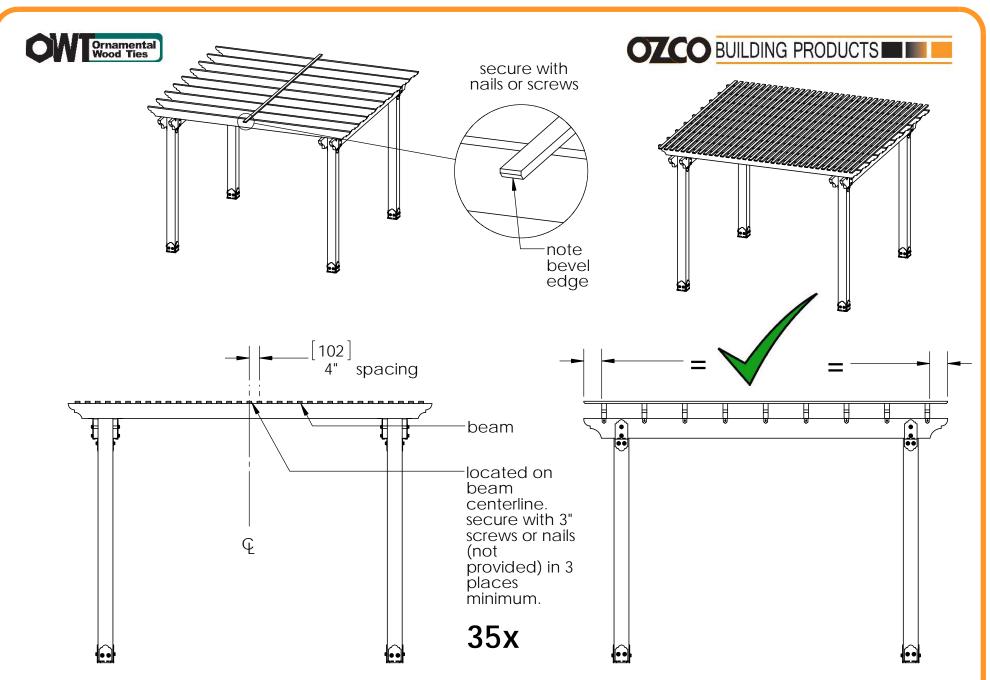

d Tools (others may be required)

Project 320 Pergola Cedar Wood Patio Shade Structure - Free Standing

V1.00 - Installation Instructions effective May 1, 2015 and reflects information that available as of April 10, 2014. This information is updated periodically and should not be relied upon after May 1, 2015. Please visit www.OZCOBP.com to get current information









**Project 320 Pergola Cedar Wood Patio Shade Structure - Free Standing** 

V1.00 - Installation Instructions effective May 1, 2015 and reflects information that available as of April 10, 2014. This information is updated periodically and should not be relied upon after May 1, 2015. Please visit www.OZCOBP.com to get current information







## **Template**

scale: 1:2













### step 1



















step 4



step 5