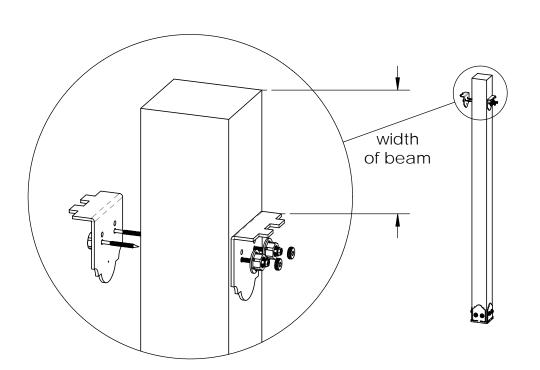

Standing



Suggested Tools (others may be required)

Project 320 Pergola Cedar Wood Patio Shade Structure - Free Standing

V1.00 - Installation Instructions effective May 1, 2015 and reflects information that available as of April 10, 2014. This information is updated periodically and should not be relied upon after May 1, 2015. Please visit www.OZCOBP.com to get current information









**Project 320 Pergola Cedar Wood Patio Shade Structure - Free Standing** 

V1.00 - Installation Instructions effective May 1, 2015 and reflects information that available as of April 10, 2014. This information is updated periodically and should not be relied upon after May 1, 2015. Please visit www.OZCOBP.com to get current information







## **Template**

scale: 1:2













### step 1



















step 4



step 5