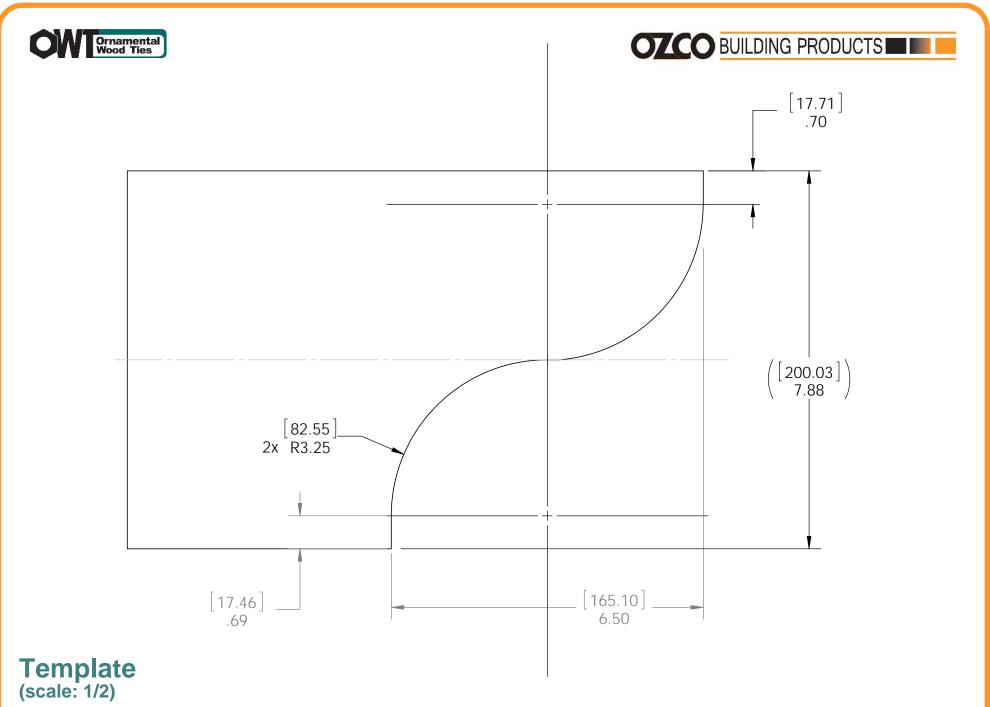

## **Beam & Support**

**Project 327 (12x20)** 

**DIY Vineyard Pergola Beam & Support** 

| Project 327<br> (12x20)/QTY. | PART<br>NUMBER                     | DESCRIPTION                                                                                   |  |  |  |
|------------------------------|------------------------------------|-----------------------------------------------------------------------------------------------|--|--|--|
| 1                            | DIY<br>Vineyard<br>Pergola<br>Base | 12x20                                                                                         |  |  |  |
| 2                            | Cedar                              | 2x8x118                                                                                       |  |  |  |
| 4                            | Cedar<br>Board                     | 2x8x120                                                                                       |  |  |  |
| 12                           | 4x4<br>Cedar<br>Post               | 4x4x42                                                                                        |  |  |  |
| 2                            | 56627                              | OWT<br>Timber<br>Screw 3-<br>3/4"                                                             |  |  |  |
| 4                            | 56610                              | 8" Post to<br>Beam                                                                            |  |  |  |
| 1                            | 56677                              | 8" Post to<br>Beam<br>Coupler                                                                 |  |  |  |
| 4                            | 56650                              | OWT<br>Timber<br>Bolt, 6-8"                                                                   |  |  |  |
|                              | 2<br>4<br>12<br>2<br>4             | 1 Vineyard Pergola Base 2x8 2 Cedar Board 2x8 4 Cedar Board 4x4 12 Cedar Post 2 56627 4 56610 |  |  |  |

**Project 327 (12x20)** 

**DIY Vineyard Pergola Beam & Support** 