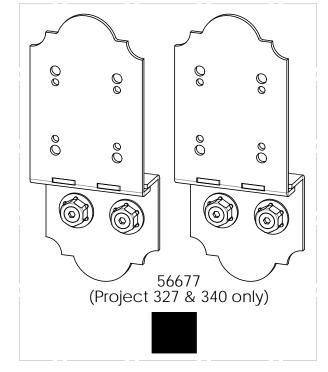

## **Beam & Support**

**Project 327 (12x20)** 

**DIY Vineyard Pergola Beam & Support** 

| Project 327<br> (12x20)/QTY. | PART<br>NUMBER                     | DESCRIPTION                                                                                   |  |  |  |
|------------------------------|------------------------------------|-----------------------------------------------------------------------------------------------|--|--|--|
| 1                            | DIY<br>Vineyard<br>Pergola<br>Base | 12x20                                                                                         |  |  |  |
| 2                            | Cedar                              | 2x8x118                                                                                       |  |  |  |
| 4                            | Cedar<br>Board                     | 2x8x120                                                                                       |  |  |  |
| 12                           | 4x4<br>Cedar<br>Post               | 4x4x42                                                                                        |  |  |  |
| 2                            | 56627                              | OWT<br>Timber<br>Screw 3-<br>3/4"                                                             |  |  |  |
| 4                            | 56610                              | 8" Post to<br>Beam                                                                            |  |  |  |
| 1                            | 56677                              | 8" Post to<br>Beam<br>Coupler                                                                 |  |  |  |
| 4                            | 56650                              | OWT<br>Timber<br>Bolt, 6-8"                                                                   |  |  |  |
|                              | 2<br>4<br>12<br>2<br>4             | 1 Vineyard Pergola Base 2x8 2 Cedar Board 2x8 4 Cedar Board 4x4 12 Cedar Post 2 56627 4 56610 |  |  |  |