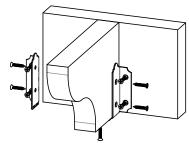

## **Support**

Base

Project 327 (12x20) (& Project 327S)

DIY Vineyard Pergola Base

if site is not level, see Ozco Site Leveling instruction

Project 327 (12x20) (& Project 327S)

## **Beam & Support**

**Project 327 (12x20)** 

**DIY Vineyard Pergola Beam & Support** 

| Project 327<br> (12x20)/QTY. | PART<br>NUMBER                     | DESCRIPTION                                                                                   |  |  |  |
|------------------------------|------------------------------------|-----------------------------------------------------------------------------------------------|--|--|--|
| 1                            | DIY<br>Vineyard<br>Pergola<br>Base | 12x20                                                                                         |  |  |  |
| 2                            | Cedar                              | 2x8x118                                                                                       |  |  |  |
| 4                            | Cedar<br>Board                     | 2x8x120                                                                                       |  |  |  |
| 12                           | 4x4<br>Cedar<br>Post               | 4x4x42                                                                                        |  |  |  |
| 2                            | 56627                              | OWT<br>Timber<br>Screw 3-<br>3/4"                                                             |  |  |  |
| 4                            | 56610                              | 8" Post to<br>Beam                                                                            |  |  |  |
| 1                            | 56677                              | 8" Post to<br>Beam<br>Coupler                                                                 |  |  |  |
| 4                            | 56650                              | OWT<br>Timber<br>Bolt, 6-8"                                                                   |  |  |  |
|                              | 2<br>4<br>12<br>2<br>4             | 1 Vineyard Pergola Base 2x8 2 Cedar Board 2x8 4 Cedar Board 4x4 12 Cedar Post 2 56627 4 56610 |  |  |  |

**Project 327 (12x20)** 

**DIY Vineyard Pergola Beam & Support** 