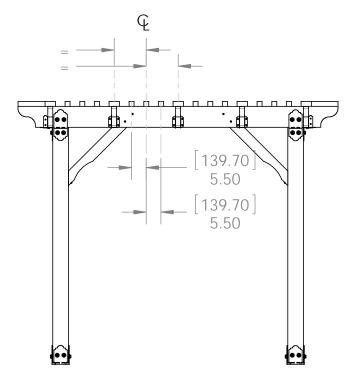

### OZCO BUILDING PRODUCTS

**DIY Vineyard Pergola Rafters** 

| ITEM<br>NO. | Project<br>327<br>(12x20)/12<br>x20/QTY. | PART<br>NUMBER                                      | DESCRIPTION                |
|-------------|------------------------------------------|-----------------------------------------------------|----------------------------|
| 1           | 1                                        | DIY<br>Vineyar<br>d<br>Pergola<br>Beam &<br>Support | 12x20                      |
| 2           | 8                                        | 2x6<br>Cedar<br>Board                               | 2x6x118.00                 |
| 3           | 3                                        | 56639                                               | 6-8" Joist<br>Hanger Flush |
| 4           | 5                                        | 56640                                               | 6-8" Joist<br>Hanger Tab   |
| 5           | 28                                       | 2x8<br>Cedar<br>Board                               | 2x10x11.125                |

**Project 327 (12x20)** 

**DIY Vineyard Pergola Rafters** 