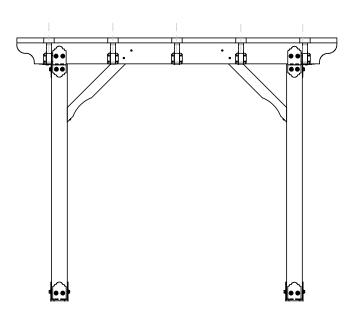

## **Beam & Support**

**Project 327 (12x20)** 

**DIY Vineyard Pergola Beam & Support** 

| Project 327<br> (12x20)/QTY. | PART<br>NUMBER                     | DESCRIPTION                                                                                   |  |  |  |
|------------------------------|------------------------------------|-----------------------------------------------------------------------------------------------|--|--|--|
| 1                            | DIY<br>Vineyard<br>Pergola<br>Base | 12x20                                                                                         |  |  |  |
| 2                            | Cedar                              | 2x8x118                                                                                       |  |  |  |
| 4                            | Cedar<br>Board                     | 2x8x120                                                                                       |  |  |  |
| 12                           | 4x4<br>Cedar<br>Post               | 4x4x42                                                                                        |  |  |  |
| 2                            | 56627                              | OWT<br>Timber<br>Screw 3-<br>3/4"                                                             |  |  |  |
| 4                            | 56610                              | 8" Post to<br>Beam                                                                            |  |  |  |
| 1                            | 56677                              | 8" Post to<br>Beam<br>Coupler                                                                 |  |  |  |
| 4                            | 56650                              | OWT<br>Timber<br>Bolt, 6-8"                                                                   |  |  |  |
|                              | 2<br>4<br>12<br>2<br>4             | 1 Vineyard Pergola Base 2x8 2 Cedar Board 2x8 4 Cedar Board 4x4 12 Cedar Post 2 56627 4 56610 |  |  |  |

**Project 327 (12x20)** 

**DIY Vineyard Pergola Beam & Support** 