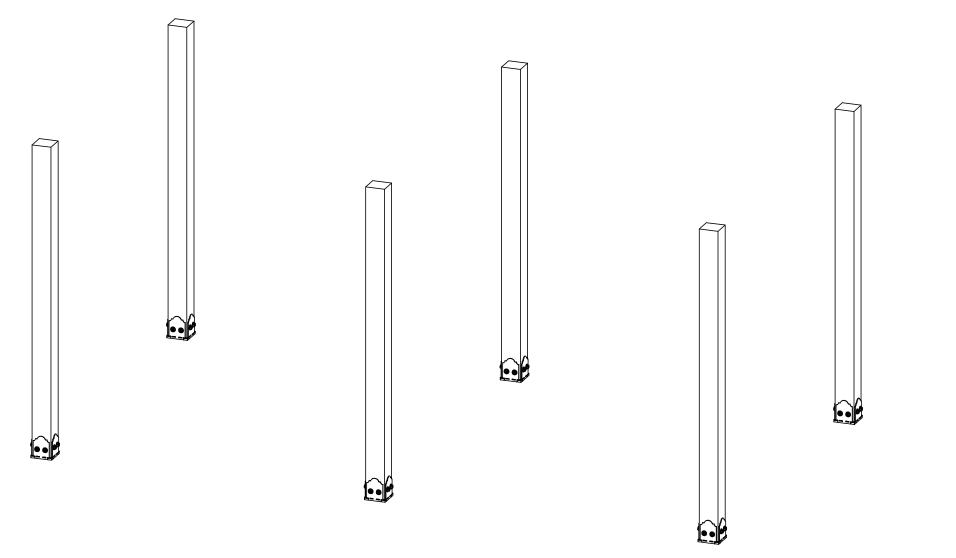

## **Beam & Support**

**Project 327 (12x20)** 

**DIY Vineyard Pergola Beam & Support** 

| Project 327<br> (12x20)/QTY. | PART<br>NUMBER                     | DESCRIPTION                                                                                   |  |  |  |
|------------------------------|------------------------------------|-----------------------------------------------------------------------------------------------|--|--|--|
| 1                            | DIY<br>Vineyard<br>Pergola<br>Base | 12x20                                                                                         |  |  |  |
| 2                            | Cedar                              | 2x8x118                                                                                       |  |  |  |
| 4                            | Cedar<br>Board                     | 2x8x120                                                                                       |  |  |  |
| 12                           | 4x4<br>Cedar<br>Post               | 4x4x42                                                                                        |  |  |  |
| 2                            | 56627                              | OWT<br>Timber<br>Screw 3-<br>3/4"                                                             |  |  |  |
| 4                            | 56610                              | 8" Post to<br>Beam                                                                            |  |  |  |
| 1                            | 56677                              | 8" Post to<br>Beam<br>Coupler                                                                 |  |  |  |
| 4                            | 56650                              | OWT<br>Timber<br>Bolt, 6-8"                                                                   |  |  |  |
|                              | 2<br>4<br>12<br>2<br>4             | 1 Vineyard Pergola Base 2x8 2 Cedar Board 2x8 4 Cedar Board 4x4 12 Cedar Post 2 56627 4 56610 |  |  |  |

**Project 327 (12x20)** 

**DIY Vineyard Pergola Beam & Support** 