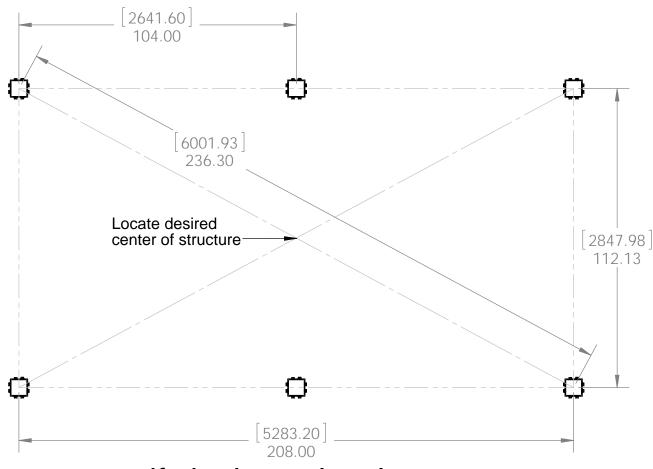

## **Support**

Base

Project 327 (12x20) (& Project 327S)

DIY Vineyard Pergola Base

if site is not level, see Ozco Site Leveling instruction

Project 327 (12x20) (& Project 327S)