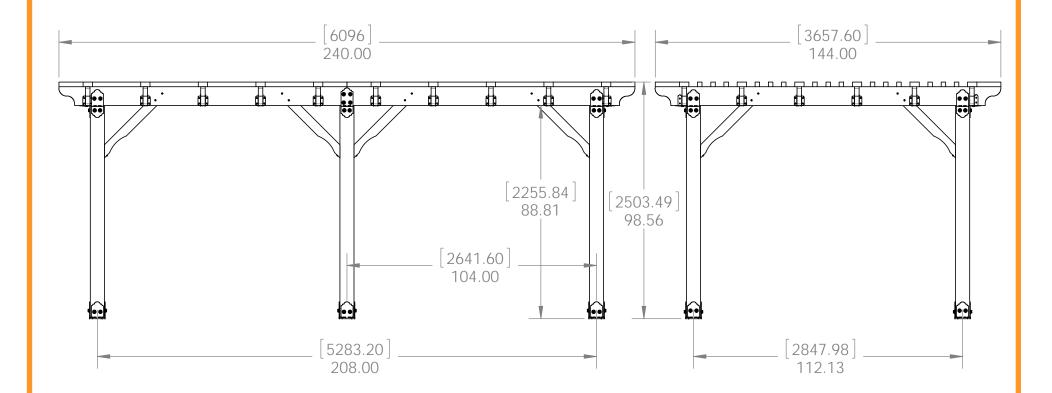

## **Support**

Base

Project 327 (12x20) (& Project 327S)

DIY Vineyard Pergola Base

if site is not level, see Ozco Site Leveling instruction

Project 327 (12x20) (& Project 327S)

## **Beam & Support**

**Project 327 (12x20)** 

**DIY Vineyard Pergola Beam & Support** 

| Project 327<br> (12x20)/QTY. | PART<br>NUMBER                     | DESCRIPTION                                                                                   |  |  |  |
|------------------------------|------------------------------------|-----------------------------------------------------------------------------------------------|--|--|--|
| 1                            | DIY<br>Vineyard<br>Pergola<br>Base | 12x20                                                                                         |  |  |  |
| 2                            | Cedar                              | 2x8x118                                                                                       |  |  |  |
| 4                            | Cedar<br>Board                     | 2x8x120                                                                                       |  |  |  |
| 12                           | 4x4<br>Cedar<br>Post               | 4x4x42                                                                                        |  |  |  |
| 2                            | 56627                              | OWT<br>Timber<br>Screw 3-<br>3/4"                                                             |  |  |  |
| 4                            | 56610                              | 8" Post to<br>Beam                                                                            |  |  |  |
| 1                            | 56677                              | 8" Post to<br>Beam<br>Coupler                                                                 |  |  |  |
| 4                            | 56650                              | OWT<br>Timber<br>Bolt, 6-8"                                                                   |  |  |  |
|                              | 2<br>4<br>12<br>2<br>4             | 1 Vineyard Pergola Base 2x8 2 Cedar Board 2x8 4 Cedar Board 4x4 12 Cedar Post 2 56627 4 56610 |  |  |  |

**Project 327 (12x20)** 

**DIY Vineyard Pergola Beam & Support** 