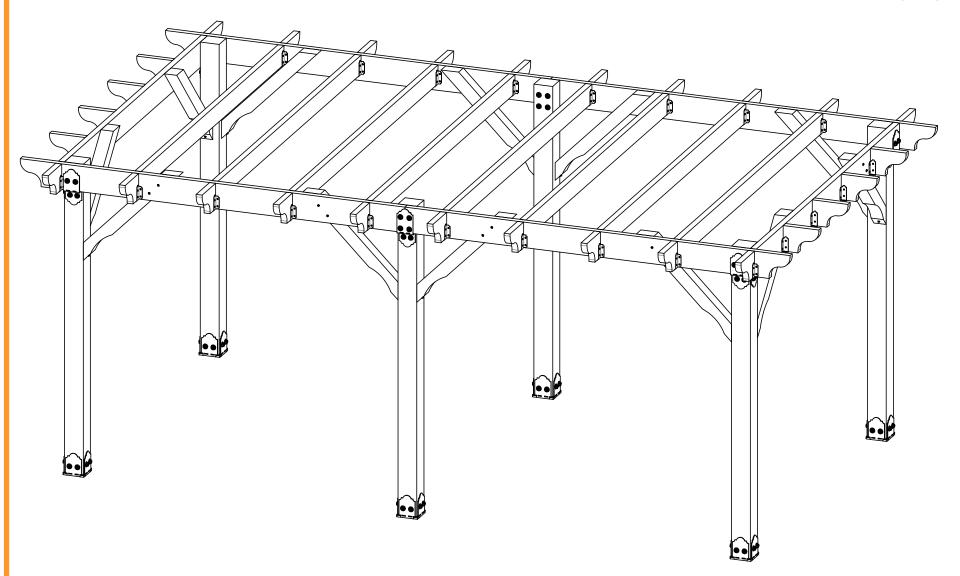

Project 330 (10x10) shown

## **Typical Installation**

**DIY Vineyard Pergola Purlins** 

| ITEM<br>NO. | Project<br>327<br>(12x20)/12<br>x20/QTY. | PART<br>NUMBER                            | DESCRIPTION |
|-------------|------------------------------------------|-------------------------------------------|-------------|
| 1           | 1                                        | DIY<br>Vineyar<br>d<br>Pergola<br>Rafters | 12x20       |
| 2           | 16                                       | 2x4<br>Cedar<br>Board                     | 2x4x120.00  |
| 3           | 20                                       | 2x4<br>Cedar<br>Board                     | 2x4x10.13   |
| 4           | 39                                       | 2x2<br>Cedar<br>Board                     | 2x2x114.00  |

see "Typical Installation" page for Purlin Spacing

**Project 327 (12x20)** 

**DIY Vineyard Pergola Purlins**