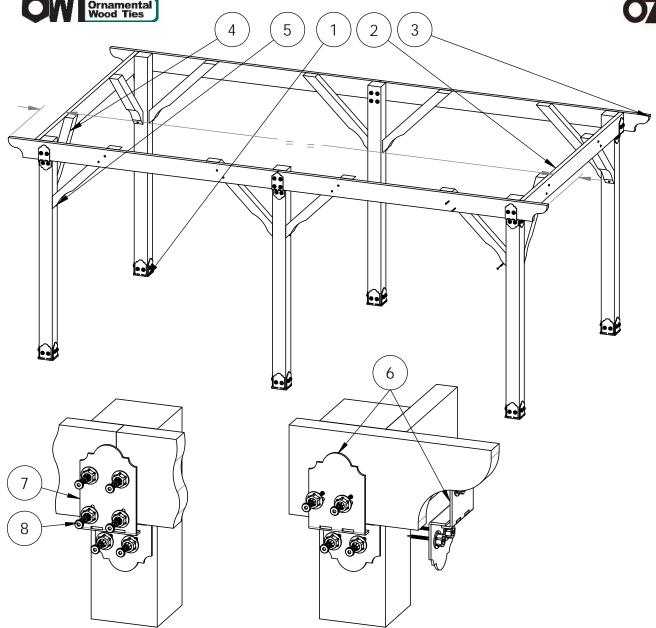

## **Beam & Support**

**Project 327 (12x20)** 

**DIY Vineyard Pergola Beam & Support** 

| Project 327<br> (12x20)/QTY. | PART<br>NUMBER                     | DESCRIPTION                                                                                   |  |  |  |
|------------------------------|------------------------------------|-----------------------------------------------------------------------------------------------|--|--|--|
| 1                            | DIY<br>Vineyard<br>Pergola<br>Base | 12x20                                                                                         |  |  |  |
| 2                            | Cedar                              | 2x8x118                                                                                       |  |  |  |
| 4                            | Cedar<br>Board                     | 2x8x120                                                                                       |  |  |  |
| 12                           | 4x4<br>Cedar<br>Post               | 4x4x42                                                                                        |  |  |  |
| 2                            | 56627                              | OWT<br>Timber<br>Screw 3-<br>3/4"                                                             |  |  |  |
| 4                            | 56610                              | 8" Post to<br>Beam                                                                            |  |  |  |
| 1                            | 56677                              | 8" Post to<br>Beam<br>Coupler                                                                 |  |  |  |
| 4                            | 56650                              | OWT<br>Timber<br>Bolt, 6-8"                                                                   |  |  |  |
|                              | 2<br>4<br>12<br>2<br>4             | 1 Vineyard Pergola Base 2x8 2 Cedar Board 2x8 4 Cedar Board 4x4 12 Cedar Post 2 56627 4 56610 |  |  |  |

**Project 327 (12x20)** 

**DIY Vineyard Pergola Beam & Support** 