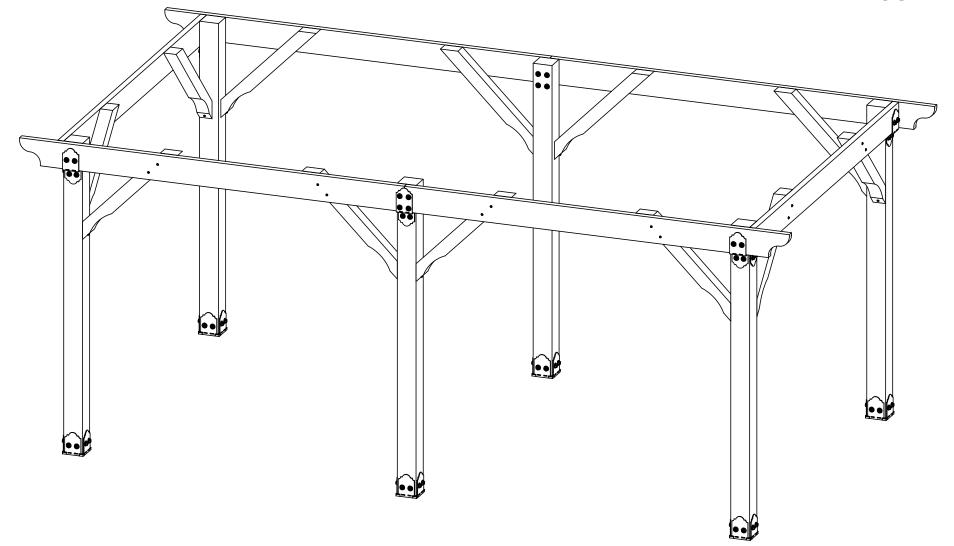

## **Beam & Support**

**Project 327 (12x20)** 

**DIY Vineyard Pergola Beam & Support** 

| Project 327<br> (12x20)/QTY. | PART<br>NUMBER                     | DESCRIPTION                                                                                   |  |  |  |
|------------------------------|------------------------------------|-----------------------------------------------------------------------------------------------|--|--|--|
| 1                            | DIY<br>Vineyard<br>Pergola<br>Base | 12x20                                                                                         |  |  |  |
| 2                            | Cedar                              | 2x8x118                                                                                       |  |  |  |
| 4                            | Cedar<br>Board                     | 2x8x120                                                                                       |  |  |  |
| 12                           | 4x4<br>Cedar<br>Post               | 4x4x42                                                                                        |  |  |  |
| 2                            | 56627                              | OWT<br>Timber<br>Screw 3-<br>3/4"                                                             |  |  |  |
| 4                            | 56610                              | 8" Post to<br>Beam                                                                            |  |  |  |
| 1                            | 56677                              | 8" Post to<br>Beam<br>Coupler                                                                 |  |  |  |
| 4                            | 56650                              | OWT<br>Timber<br>Bolt, 6-8"                                                                   |  |  |  |
|                              | 2<br>4<br>12<br>2<br>4             | 1 Vineyard Pergola Base 2x8 2 Cedar Board 2x8 4 Cedar Board 4x4 12 Cedar Post 2 56627 4 56610 |  |  |  |

**Project 327 (12x20)** 

**DIY Vineyard Pergola Beam & Support** 