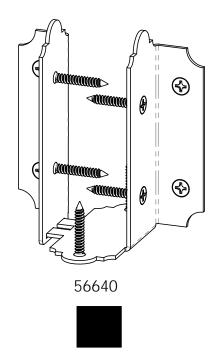

### OZCO BUILDING PRODUCTS

**DIY Vineyard Pergola Rafters** 

| ITEM<br>NO. | Project<br>327<br>(12x20)/12<br>x20/QTY. | PART<br>NUMBER                                      | DESCRIPTION                |
|-------------|------------------------------------------|-----------------------------------------------------|----------------------------|
| 1           | 1                                        | DIY<br>Vineyar<br>d<br>Pergola<br>Beam &<br>Support | 12x20                      |
| 2           | 8                                        | 2x6<br>Cedar<br>Board                               | 2x6x118.00                 |
| 3           | 3                                        | 56639                                               | 6-8" Joist<br>Hanger Flush |
| 4           | 5                                        | 56640                                               | 6-8" Joist<br>Hanger Tab   |
| 5           | 28                                       | 2x8<br>Cedar<br>Board                               | 2x10x11.125                |