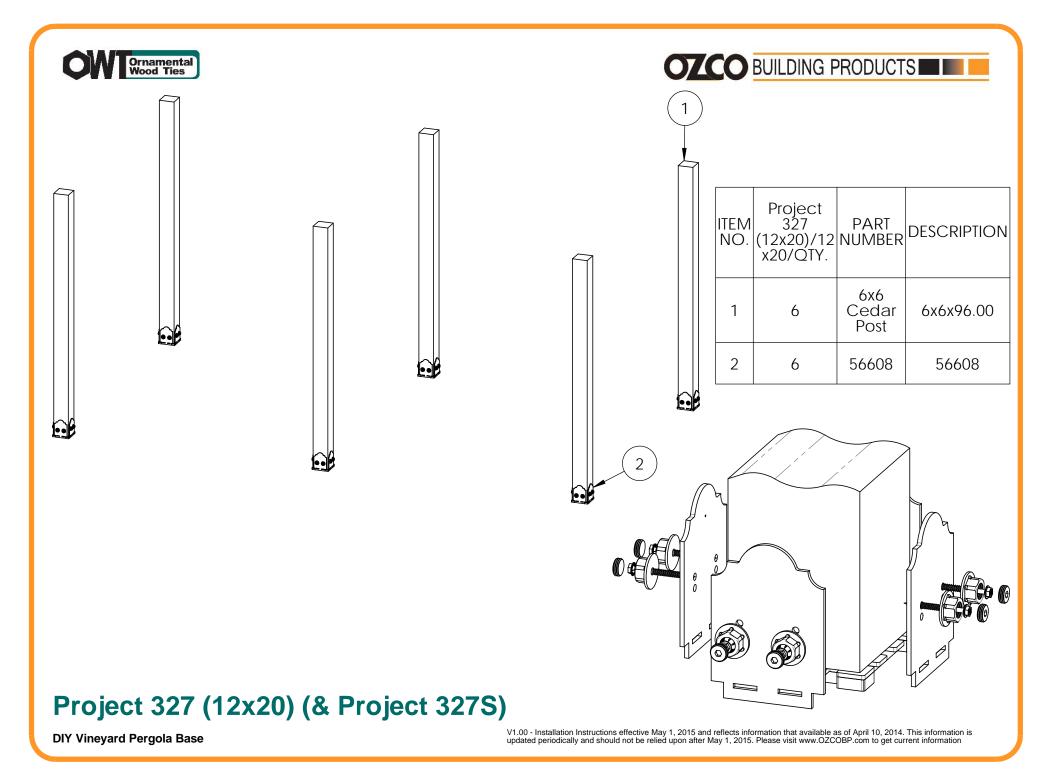

## **Support**

Base

Project 327 (12x20) (& Project 327S)

DIY Vineyard Pergola Base

if site is not level, see Ozco Site Leveling instruction

Project 327 (12x20) (& Project 327S)

## **Beam & Support**

**Project 327 (12x20)** 

**DIY Vineyard Pergola Beam & Support** 

| Project 327<br> (12x20)/QTY. | PART<br>NUMBER                     | DESCRIPTION                                                                                   |  |  |  |
|------------------------------|------------------------------------|-----------------------------------------------------------------------------------------------|--|--|--|
| 1                            | DIY<br>Vineyard<br>Pergola<br>Base | 12x20                                                                                         |  |  |  |
| 2                            | Cedar                              | 2x8x118                                                                                       |  |  |  |
| 4                            | Cedar<br>Board                     | 2x8x120                                                                                       |  |  |  |
| 12                           | 4x4<br>Cedar<br>Post               | 4x4x42                                                                                        |  |  |  |
| 2                            | 56627                              | OWT<br>Timber<br>Screw 3-<br>3/4"                                                             |  |  |  |
| 4                            | 56610                              | 8" Post to<br>Beam                                                                            |  |  |  |
| 1                            | 56677                              | 8" Post to<br>Beam<br>Coupler                                                                 |  |  |  |
| 4                            | 56650                              | OWT<br>Timber<br>Bolt, 6-8"                                                                   |  |  |  |
|                              | 2<br>4<br>12<br>2<br>4             | 1 Vineyard Pergola Base 2x8 2 Cedar Board 2x8 4 Cedar Board 4x4 12 Cedar Post 2 56627 4 56610 |  |  |  |