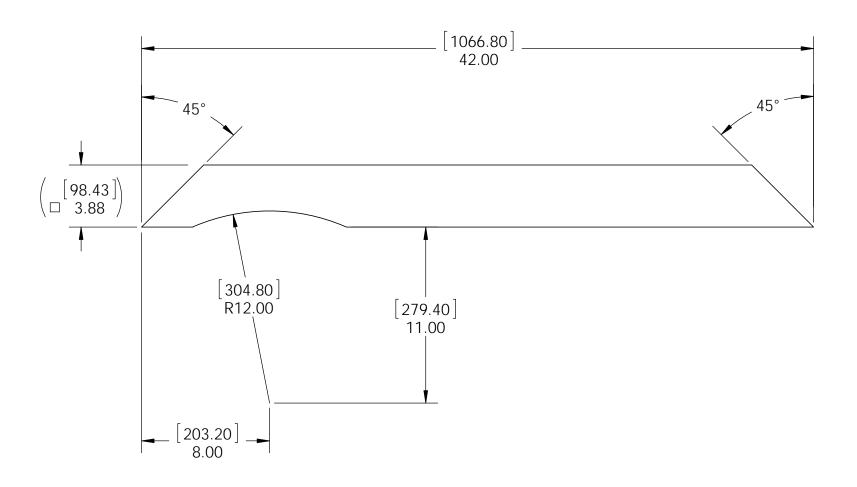

### OZCO BUILDING PRODUCTS

**DIY Vineyard Pergola Rafters** 

| ITEM<br>NO. | Project<br>327<br>(12x20)/12<br>x20/QTY. | PART<br>NUMBER                                      | DESCRIPTION                |
|-------------|------------------------------------------|-----------------------------------------------------|----------------------------|
| 1           | 1                                        | DIY<br>Vineyar<br>d<br>Pergola<br>Beam &<br>Support | 12x20                      |
| 2           | 8                                        | 2x6<br>Cedar<br>Board                               | 2x6x118.00                 |
| 3           | 3                                        | 56639                                               | 6-8" Joist<br>Hanger Flush |
| 4           | 5                                        | 56640                                               | 6-8" Joist<br>Hanger Tab   |
| 5           | 28                                       | 2x8<br>Cedar<br>Board                               | 2x10x11.125                |