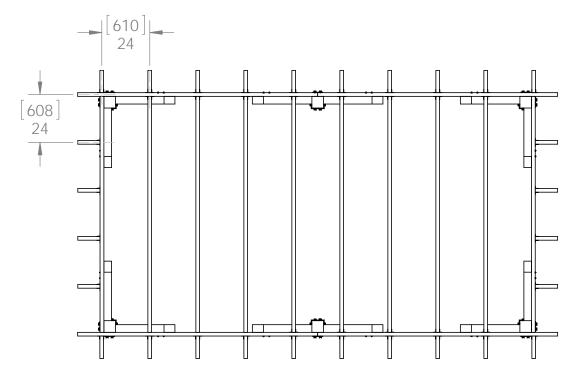

#### **Purlins**

**Project 327 (12x20)** 

**DIY Vineyard Pergola Purlins** 

<u>ALL</u> 2x4 Purlins are centered on Rafters and secured with nails or screws

<u>ALL</u> 2x2 Purlins are spaced as shown between 2x4 Purlins and secured with nails or screws

Project 330 (10x10) shown

see "Typical Installation" page for Purlin Spacing

**Project 327 (12x20)** 

**DIY Vineyard Pergola Purlins**