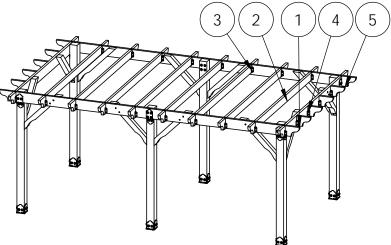

#### **Rafters**

**Project 327 (12x20)** 

**DIY Vineyard Pergola Rafters** 

### OZCO BUILDING PRODUCTS

**DIY Vineyard Pergola Rafters** 

| ITEM<br>NO. | Project<br>327<br>(12x20)/12<br>x20/QTY. | PART<br>NUMBER                                      | DESCRIPTION                |
|-------------|------------------------------------------|-----------------------------------------------------|----------------------------|
| 1           | 1                                        | DIY<br>Vineyar<br>d<br>Pergola<br>Beam &<br>Support | 12x20                      |
| 2           | 8                                        | 2x6<br>Cedar<br>Board                               | 2x6x118.00                 |
| 3           | 3                                        | 56639                                               | 6-8" Joist<br>Hanger Flush |
| 4           | 5                                        | 56640                                               | 6-8" Joist<br>Hanger Tab   |
| 5           | 28                                       | 2x8<br>Cedar<br>Board                               | 2x10x11.125                |

**Project 327 (12x20)** 

**DIY Vineyard Pergola Rafters** 