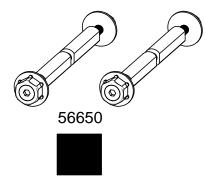

## **Beam & Support**

**Project 327 (12x20)** 

**DIY Vineyard Pergola Beam & Support** 

| Project 327<br> (12x20)/QTY. | PART<br>NUMBER                     | DESCRIPTION                                                                                   |  |  |  |
|------------------------------|------------------------------------|-----------------------------------------------------------------------------------------------|--|--|--|
| 1                            | DIY<br>Vineyard<br>Pergola<br>Base | 12x20                                                                                         |  |  |  |
| 2                            | Cedar                              | 2x8x118                                                                                       |  |  |  |
| 4                            | Cedar<br>Board                     | 2x8x120                                                                                       |  |  |  |
| 12                           | 4x4<br>Cedar<br>Post               | 4x4x42                                                                                        |  |  |  |
| 2                            | 56627                              | OWT<br>Timber<br>Screw 3-<br>3/4"                                                             |  |  |  |
| 4                            | 56610                              | 8" Post to<br>Beam                                                                            |  |  |  |
| 1                            | 56677                              | 8" Post to<br>Beam<br>Coupler                                                                 |  |  |  |
| 4                            | 56650                              | OWT<br>Timber<br>Bolt, 6-8"                                                                   |  |  |  |
|                              | 2<br>4<br>12<br>2<br>4             | 1 Vineyard Pergola Base 2x8 2 Cedar Board 2x8 4 Cedar Board 4x4 12 Cedar Post 2 56627 4 56610 |  |  |  |