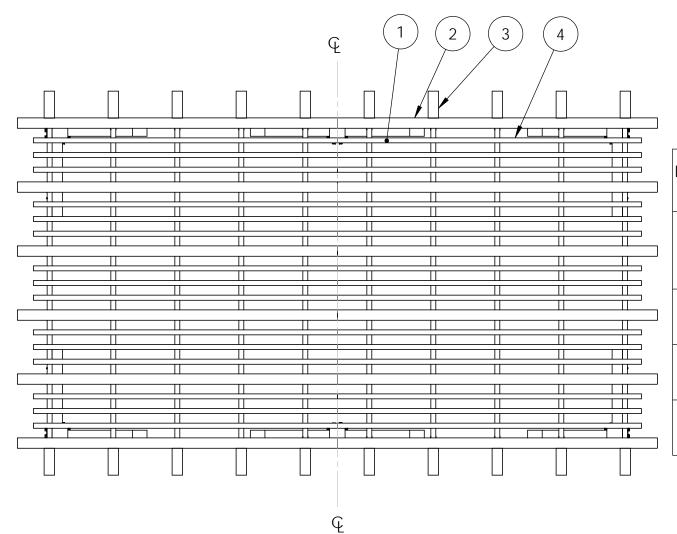

#### **Purlins**

**Project 327 (12x20)** 

**DIY Vineyard Pergola Purlins** 

<u>ALL</u> 2x4 Purlins are centered on Rafters and secured with nails or screws

<u>ALL</u> 2x2 Purlins are spaced as shown between 2x4 Purlins and secured with nails or screws

Project 330 (10x10) shown

## **Typical Installation**

**DIY Vineyard Pergola Purlins** 

| ITEM<br>NO. | Project<br>327<br>(12x20)/12<br>x20/QTY. | PART<br>NUMBER                            | DESCRIPTION |
|-------------|------------------------------------------|-------------------------------------------|-------------|
| 1           | 1                                        | DIY<br>Vineyar<br>d<br>Pergola<br>Rafters | 12x20       |
| 2           | 16                                       | 2x4<br>Cedar<br>Board                     | 2x4x120.00  |
| 3           | 20                                       | 2x4<br>Cedar<br>Board                     | 2x4x10.13   |
| 4           | 39                                       | 2x2<br>Cedar<br>Board                     | 2x2x114.00  |

see "Typical Installation" page for Purlin Spacing

**Project 327 (12x20)** 

**DIY Vineyard Pergola Purlins**