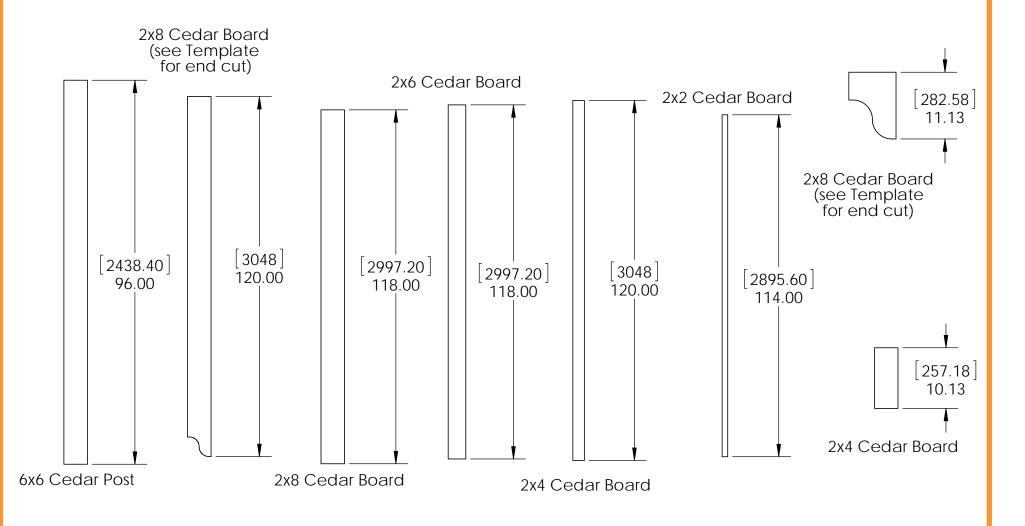

## **Beam & Support**

**Project 327 (12x20)** 

**DIY Vineyard Pergola Beam & Support** 

| Project 327<br> (12x20)/QTY. | PART<br>NUMBER                     | DESCRIPTION                                                                                   |  |  |  |
|------------------------------|------------------------------------|-----------------------------------------------------------------------------------------------|--|--|--|
| 1                            | DIY<br>Vineyard<br>Pergola<br>Base | 12x20                                                                                         |  |  |  |
| 2                            | Cedar                              | 2x8x118                                                                                       |  |  |  |
| 4                            | Cedar<br>Board                     | 2x8x120                                                                                       |  |  |  |
| 12                           | 4x4<br>Cedar<br>Post               | 4x4x42                                                                                        |  |  |  |
| 2                            | 56627                              | OWT<br>Timber<br>Screw 3-<br>3/4"                                                             |  |  |  |
| 4                            | 56610                              | 8" Post to<br>Beam                                                                            |  |  |  |
| 1                            | 56677                              | 8" Post to<br>Beam<br>Coupler                                                                 |  |  |  |
| 4                            | 56650                              | OWT<br>Timber<br>Bolt, 6-8"                                                                   |  |  |  |
|                              | 2<br>4<br>12<br>2<br>4             | 1 Vineyard Pergola Base 2x8 2 Cedar Board 2x8 4 Cedar Board 4x4 12 Cedar Post 2 56627 4 56610 |  |  |  |

**Project 327 (12x20)** 

**DIY Vineyard Pergola Beam & Support** 

### OZCO BUILDING PRODUCTS

**DIY Vineyard Pergola Rafters** 

| ITEM<br>NO. | Project<br>327<br>(12x20)/12<br>x20/QTY. | PART<br>NUMBER                                      | DESCRIPTION                |
|-------------|------------------------------------------|-----------------------------------------------------|----------------------------|
| 1           | 1                                        | DIY<br>Vineyar<br>d<br>Pergola<br>Beam &<br>Support | 12x20                      |
| 2           | 8                                        | 2x6<br>Cedar<br>Board                               | 2x6x118.00                 |
| 3           | 3                                        | 56639                                               | 6-8" Joist<br>Hanger Flush |
| 4           | 5                                        | 56640                                               | 6-8" Joist<br>Hanger Tab   |
| 5           | 28                                       | 2x8<br>Cedar<br>Board                               | 2x10x11.125                |

**Project 327 (12x20)** 

**DIY Vineyard Pergola Rafters** 