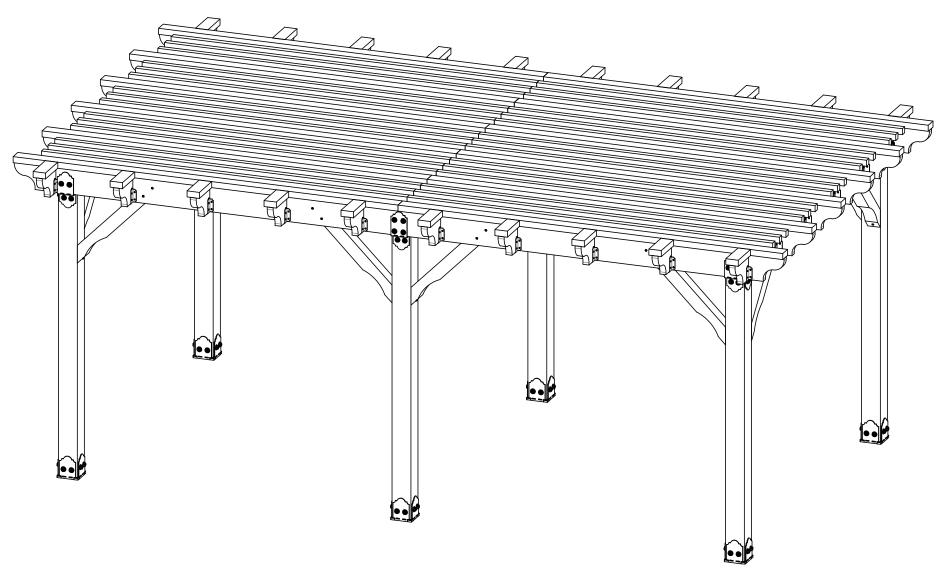

### **Project 327 DIY Vineyard Pergola Overview (12x20)**

Support defined on separate sheet

# Project 327 & 327S DIY Vineyard Pergola (12x20) Cutlist

DIY Vineyard Pergola Beam & Support