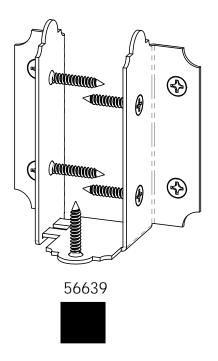

### OZCO BUILDING PRODUCTS

**DIY Vineyard Pergola Rafters** 

| ITEM<br>NO. | Project<br>327<br>(12x20)/12<br>x20/QTY. | PART<br>NUMBER                                      | DESCRIPTION                |
|-------------|------------------------------------------|-----------------------------------------------------|----------------------------|
| 1           | 1                                        | DIY<br>Vineyar<br>d<br>Pergola<br>Beam &<br>Support | 12x20                      |
| 2           | 8                                        | 2x6<br>Cedar<br>Board                               | 2x6x118.00                 |
| 3           | 3                                        | 56639                                               | 6-8" Joist<br>Hanger Flush |
| 4           | 5                                        | 56640                                               | 6-8" Joist<br>Hanger Tab   |
| 5           | 28                                       | 2x8<br>Cedar<br>Board                               | 2x10x11.125                |