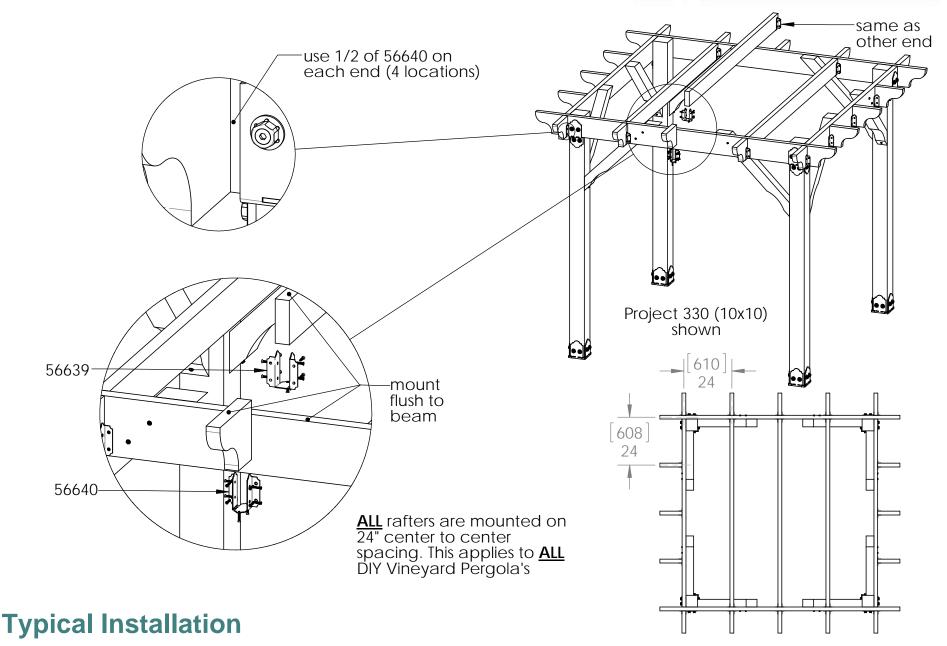

Project 330 (10x10) shown

## **Typical Installation**

**DIY Vineyard Pergola Purlins** 

| ITEM<br>NO. | Project<br>327<br>(12x20)/12<br>x20/QTY. | PART<br>NUMBER                            | DESCRIPTION |
|-------------|------------------------------------------|-------------------------------------------|-------------|
| 1           | 1                                        | DIY<br>Vineyar<br>d<br>Pergola<br>Rafters | 12x20       |
| 2           | 16                                       | 2x4<br>Cedar<br>Board                     | 2x4x120.00  |
| 3           | 20                                       | 2x4<br>Cedar<br>Board                     | 2x4x10.13   |
| 4           | 39                                       | 2x2<br>Cedar<br>Board                     | 2x2x114.00  |

see "Typical Installation" page for Purlin Spacing

**Project 327 (12x20)** 

**DIY Vineyard Pergola Purlins**