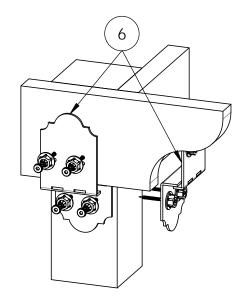

#### OZCO BUILDING PRODUCTS

**DIY Vineyard Pergola Rafters** 

reference "Typical Installation" page

| ITEM<br>NO. | Project<br>330<br>(10x10)/10<br>x10/QTY. | PART<br>NUMBER                                      | DESCRIPTION                |
|-------------|------------------------------------------|-----------------------------------------------------|----------------------------|
| 1           | 3                                        | 2x6<br>Cedar<br>Board                               | 2x6x94.00                  |
| 2           | 3                                        | 56640                                               | 6-8" Joist<br>Hanger Tab   |
| 3           | 1                                        | 56639                                               | 6-8" Joist<br>Hanger Flush |
| 4           | 1                                        | DIY<br>Vineyar<br>d<br>Pergola<br>Beam &<br>Support | 10x10                      |
| 5           | 16                                       | 2x8<br>Cedar<br>Board                               | 2x10x11.125                |