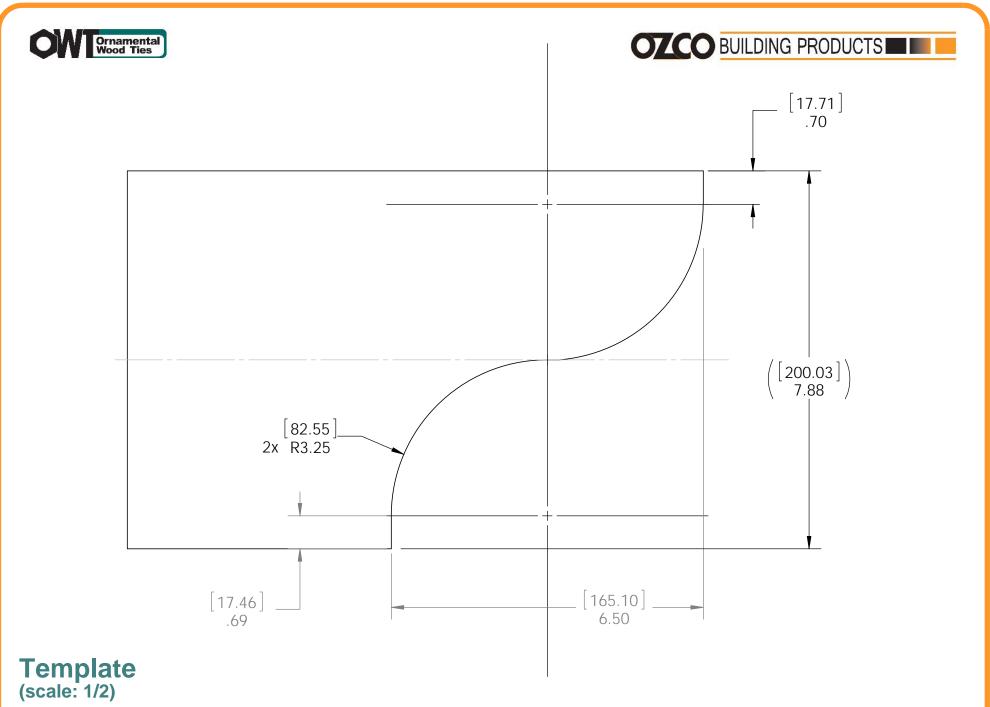

#### **Rafters**

**Project 330 (10x10)** 

**DIY Vineyard Pergola Rafters** 

#### OZCO BUILDING PRODUCTS

**DIY Vineyard Pergola Rafters** 

reference "Typical Installation" page

| ITEM<br>NO. | Project<br>330<br>(10x10)/10<br>x10/QTY. | PART<br>NUMBER                                      | DESCRIPTION                |
|-------------|------------------------------------------|-----------------------------------------------------|----------------------------|
| 1           | 3                                        | 2x6<br>Cedar<br>Board                               | 2x6x94.00                  |
| 2           | 3                                        | 56640                                               | 6-8" Joist<br>Hanger Tab   |
| 3           | 1                                        | 56639                                               | 6-8" Joist<br>Hanger Flush |
| 4           | 1                                        | DIY<br>Vineyar<br>d<br>Pergola<br>Beam &<br>Support | 10x10                      |
| 5           | 16                                       | 2x8<br>Cedar<br>Board                               | 2x10x11.125                |

# **Project 330 (10x10)**

**DIY Vineyard Pergola Rafters** 