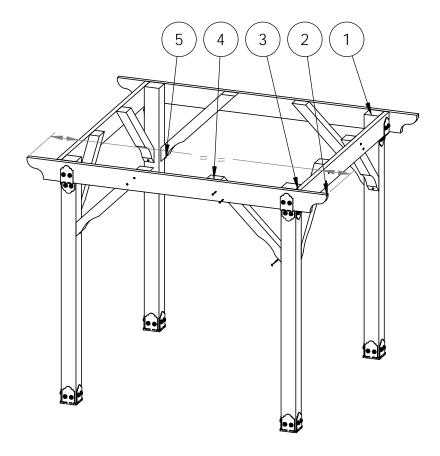

#### OZCO BUILDING PRODUCTS

**DIY Vineyard Pergola Rafters** 

reference "Typical Installation" page

| ITEM<br>NO. | Project<br>330<br>(10x10)/10<br>x10/QTY. | PART<br>NUMBER                                      | DESCRIPTION                |
|-------------|------------------------------------------|-----------------------------------------------------|----------------------------|
| 1           | 3                                        | 2x6<br>Cedar<br>Board                               | 2x6x94.00                  |
| 2           | 3                                        | 56640                                               | 6-8" Joist<br>Hanger Tab   |
| 3           | 1                                        | 56639                                               | 6-8" Joist<br>Hanger Flush |
| 4           | 1                                        | DIY<br>Vineyar<br>d<br>Pergola<br>Beam &<br>Support | 10x10                      |
| 5           | 16                                       | 2x8<br>Cedar<br>Board                               | 2x10x11.125                |

# **Project 330 (10x10)**

**DIY Vineyard Pergola Rafters** 