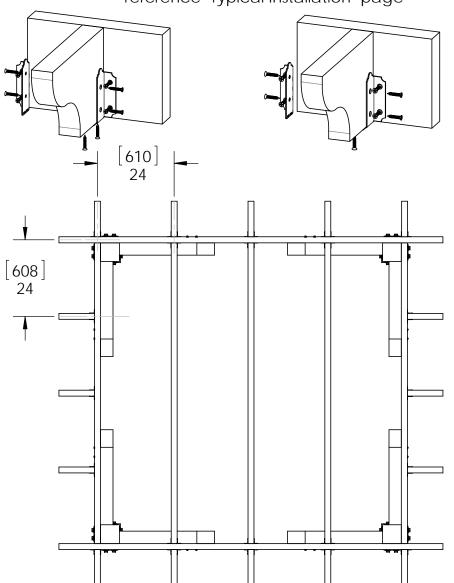

### **Typical Installation**

**DIY Vineyard Pergola Purlins** 

| ,           |                                                                      |                                           |             |
|-------------|----------------------------------------------------------------------|-------------------------------------------|-------------|
| ITEM<br>NO. | Project<br>330<br>(10x10)/<br>Project<br>310<br>10x10/10<br>x10/QTY. | PART<br>NUMBER                            | DESCRIPTION |
| 1           | 1                                                                    | DIY<br>Vineyar<br>d<br>Pergola<br>Rafters | 10x10       |
| 2           | 5                                                                    | 2x4<br>Cedar<br>Board                     | 2x4x120.00  |
| 3           | 10                                                                   | 2x4<br>Cedar<br>Board                     | 2x4x10.13   |
| 4           | 12                                                                   | 2x2<br>Cedar<br>Board                     | 2x2x108.00  |

see "Typical Installation" page for Purlin Spacing

**Project 330 (10x10)** 

**DIY Vineyard Pergola Purlins**