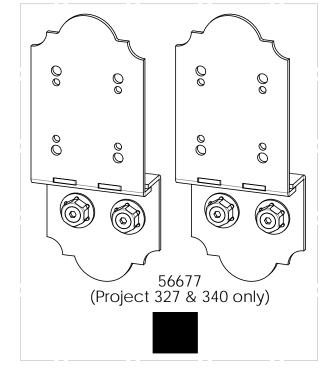

**Project 330 (10x10)** 

**DIY Vineyard Pergola Base** 

**Project 330 (10x10)** 

**DIY Vineyard Pergola Beam & Support** 

**OZCO** 

| ITEM<br>NO. | Project 330<br>(10x10)/QTY. | PART<br>NUMBER                     | DESCRIPTION                       |
|-------------|-----------------------------|------------------------------------|-----------------------------------|
| 1           | 1                           | DIY<br>Vineyard<br>Pergola<br>Base | 10x10                             |
| 2           | 2                           | 2x8<br>Cedar<br>Board<br>2x8       | 2x8x120                           |
| 3           | 2                           | Cedar<br>Board                     | 2x8x94                            |
| 4           | 8                           | 4x4<br>Cedar<br>Post               | 4x4x42                            |
| 5           | 1                           | 56627                              | OWT<br>Timber<br>Screw 3-<br>3/4" |
| 6           | 4                           | 56610                              | 8" Post to<br>Beam                |