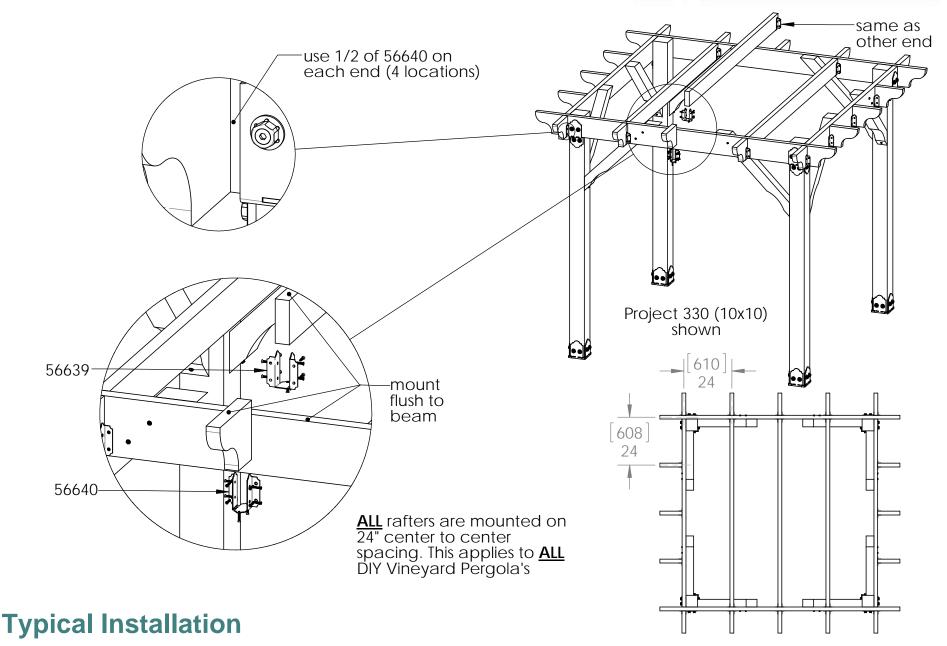

#### OZCO BUILDING PRODUCTS

**DIY Vineyard Pergola Rafters** 

reference "Typical Installation" page

| ITEM<br>NO. | Project<br>330<br>(10x10)/10<br>x10/QTY. | PART<br>NUMBER                                      | DESCRIPTION                |
|-------------|------------------------------------------|-----------------------------------------------------|----------------------------|
| 1           | 3                                        | 2x6<br>Cedar<br>Board                               | 2x6x94.00                  |
| 2           | 3                                        | 56640                                               | 6-8" Joist<br>Hanger Tab   |
| 3           | 1                                        | 56639                                               | 6-8" Joist<br>Hanger Flush |
| 4           | 1                                        | DIY<br>Vineyar<br>d<br>Pergola<br>Beam &<br>Support | 10x10                      |
| 5           | 16                                       | 2x8<br>Cedar<br>Board                               | 2x10x11.125                |

Project 330 (10x10) shown

### **Typical Installation**

**DIY Vineyard Pergola Purlins** 

| ,           |                                                                      |                                           |             |
|-------------|----------------------------------------------------------------------|-------------------------------------------|-------------|
| ITEM<br>NO. | Project<br>330<br>(10x10)/<br>Project<br>310<br>10x10/10<br>x10/QTY. | PART<br>NUMBER                            | DESCRIPTION |
| 1           | 1                                                                    | DIY<br>Vineyar<br>d<br>Pergola<br>Rafters | 10x10       |
| 2           | 5                                                                    | 2x4<br>Cedar<br>Board                     | 2x4x120.00  |
| 3           | 10                                                                   | 2x4<br>Cedar<br>Board                     | 2x4x10.13   |
| 4           | 12                                                                   | 2x2<br>Cedar<br>Board                     | 2x2x108.00  |

see "Typical Installation" page for Purlin Spacing

**Project 330 (10x10)** 

**DIY Vineyard Pergola Purlins**