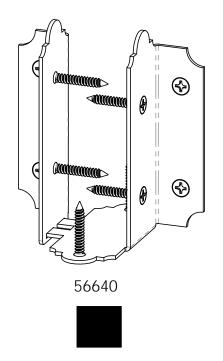

#### OZCO BUILDING PRODUCTS

**DIY Vineyard Pergola Rafters** 

reference "Typical Installation" page

| ITEM<br>NO. | Project<br>330<br>(10x10)/10<br>x10/QTY. | PART<br>NUMBER                                      | DESCRIPTION                |
|-------------|------------------------------------------|-----------------------------------------------------|----------------------------|
| 1           | 3                                        | 2x6<br>Cedar<br>Board                               | 2x6x94.00                  |
| 2           | 3                                        | 56640                                               | 6-8" Joist<br>Hanger Tab   |
| 3           | 1                                        | 56639                                               | 6-8" Joist<br>Hanger Flush |
| 4           | 1                                        | DIY<br>Vineyar<br>d<br>Pergola<br>Beam &<br>Support | 10x10                      |
| 5           | 16                                       | 2x8<br>Cedar<br>Board                               | 2x10x11.125                |