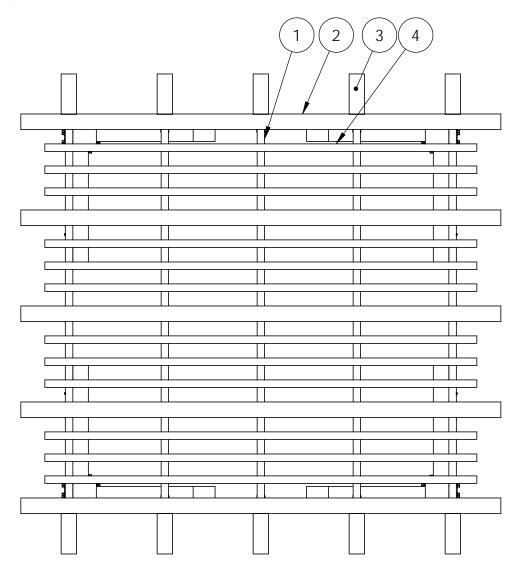

#### **Purlins**

**Project 330 (10x10)** 

DIY Vineyard Pergola Purlins

<u>ALL</u> 2x4 Purlins are centered on Rafters and secured with nails or screws

<u>ALL</u> 2x2 Purlins are spaced as shown between 2x4 Purlins and secured with nails or screws

### **Typical Installation**

**DIY Vineyard Pergola Purlins** 

| ,           |                                                                      |                                           |             |
|-------------|----------------------------------------------------------------------|-------------------------------------------|-------------|
| ITEM<br>NO. | Project<br>330<br>(10x10)/<br>Project<br>310<br>10x10/10<br>x10/QTY. | PART<br>NUMBER                            | DESCRIPTION |
| 1           | 1                                                                    | DIY<br>Vineyar<br>d<br>Pergola<br>Rafters | 10x10       |
| 2           | 5                                                                    | 2x4<br>Cedar<br>Board                     | 2x4x120.00  |
| 3           | 10                                                                   | 2x4<br>Cedar<br>Board                     | 2x4x10.13   |
| 4           | 12                                                                   | 2x2<br>Cedar<br>Board                     | 2x2x108.00  |

see "Typical Installation" page for Purlin Spacing

**Project 330 (10x10)** 

**DIY Vineyard Pergola Purlins**