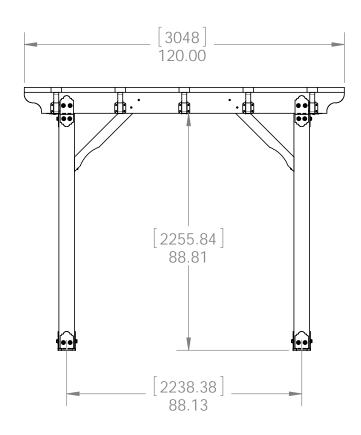

## **Support**

**Base** 

**Project 330 (10x10)** 

**DIY Vineyard Pergola Base** 

if site is not level, see Ozco Site Leveling instruction

**Project 330 (10x10)** 

**DIY Vineyard Pergola Base** 

| ITEM<br>NO. | Project<br>330<br>(10x10)/10<br>x10/QTY. | PART<br>NUMBER       | DESCRIPTION |
|-------------|------------------------------------------|----------------------|-------------|
| 1           | 4                                        | 6x6<br>Cedar<br>Post | 6x6x96.00   |
| 2           | 4                                        | 56608                | 56608       |

**Project 330 (10x10)** 

**DIY Vineyard Pergola Base** 

**Project 330 (10x10)** 

**DIY Vineyard Pergola Beam & Support** 

**OZCO** 

| ITEM<br>NO. | Project 330<br>(10x10)/QTY. | PART<br>NUMBER                     | DESCRIPTION                       |
|-------------|-----------------------------|------------------------------------|-----------------------------------|
| 1           | 1                           | DIY<br>Vineyard<br>Pergola<br>Base | 10x10                             |
| 2           | 2                           | 2x8<br>Cedar<br>Board<br>2x8       | 2x8x120                           |
| 3           | 2                           | Cedar<br>Board                     | 2x8x94                            |
| 4           | 8                           | 4x4<br>Cedar<br>Post               | 4x4x42                            |
| 5           | 1                           | 56627                              | OWT<br>Timber<br>Screw 3-<br>3/4" |
| 6           | 4                           | 56610                              | 8" Post to<br>Beam                |