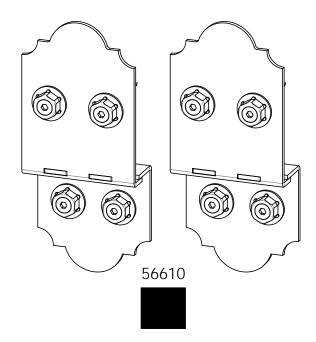

**Project 330 (10x10)** 

**DIY Vineyard Pergola Base** 

**Project 330 (10x10)** 

**DIY Vineyard Pergola Beam & Support** 

**OZCO** 

| ITEM<br>NO. | Project 330<br>(10x10)/QTY. | PART<br>NUMBER                     | DESCRIPTION                       |
|-------------|-----------------------------|------------------------------------|-----------------------------------|
| 1           | 1                           | DIY<br>Vineyard<br>Pergola<br>Base | 10x10                             |
| 2           | 2                           | 2x8<br>Cedar<br>Board<br>2x8       | 2x8x120                           |
| 3           | 2                           | Cedar<br>Board                     | 2x8x94                            |
| 4           | 8                           | 4x4<br>Cedar<br>Post               | 4x4x42                            |
| 5           | 1                           | 56627                              | OWT<br>Timber<br>Screw 3-<br>3/4" |
| 6           | 4                           | 56610                              | 8" Post to<br>Beam                |