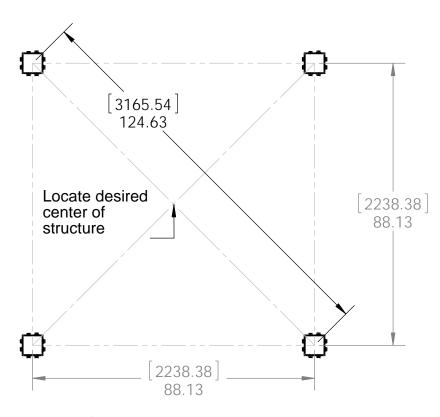

## **Support**

**Base** 

**Project 330 (10x10)** 

**DIY Vineyard Pergola Base** 

if site is not level, see Ozco Site Leveling instruction

**Project 330 (10x10)** 

**DIY Vineyard Pergola Base** 

| ITEM<br>NO. | Project<br>330<br>(10x10)/10<br>x10/QTY. | PART<br>NUMBER       | DESCRIPTION |
|-------------|------------------------------------------|----------------------|-------------|
| 1           | 4                                        | 6x6<br>Cedar<br>Post | 6x6x96.00   |
| 2           | 4                                        | 56608                | 56608       |