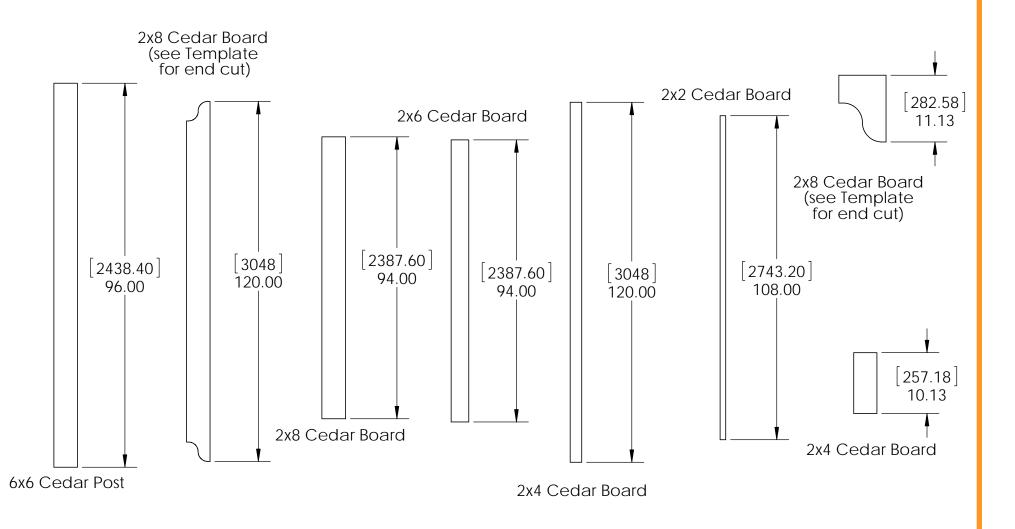

## **Support**

**Base** 

**Project 330 (10x10)** 

**DIY Vineyard Pergola Base** 

if site is not level, see Ozco Site Leveling instruction

**Project 330 (10x10)** 

**DIY Vineyard Pergola Base** 

| ITEM<br>NO. | Project<br>330<br>(10x10)/10<br>x10/QTY. | PART<br>NUMBER       | DESCRIPTION |
|-------------|------------------------------------------|----------------------|-------------|
| 1           | 4                                        | 6x6<br>Cedar<br>Post | 6x6x96.00   |
| 2           | 4                                        | 56608                | 56608       |

**Project 330 (10x10)** 

**DIY Vineyard Pergola Base** 

**Project 330 (10x10)** 

**DIY Vineyard Pergola Beam & Support** 

**OZCO** 

| ITEM<br>NO. | Project 330<br>(10x10)/QTY. | PART<br>NUMBER                     | DESCRIPTION                       |
|-------------|-----------------------------|------------------------------------|-----------------------------------|
| 1           | 1                           | DIY<br>Vineyard<br>Pergola<br>Base | 10x10                             |
| 2           | 2                           | 2x8<br>Cedar<br>Board<br>2x8       | 2x8x120                           |
| 3           | 2                           | Cedar<br>Board                     | 2x8x94                            |
| 4           | 8                           | 4x4<br>Cedar<br>Post               | 4x4x42                            |
| 5           | 1                           | 56627                              | OWT<br>Timber<br>Screw 3-<br>3/4" |
| 6           | 4                           | 56610                              | 8" Post to<br>Beam                |

#### OZCO BUILDING PRODUCTS

**DIY Vineyard Pergola Rafters** 

reference "Typical Installation" page

| ITEM<br>NO. | Project<br>330<br>(10x10)/10<br>x10/QTY. | PART<br>NUMBER                                      | DESCRIPTION                |
|-------------|------------------------------------------|-----------------------------------------------------|----------------------------|
| 1           | 3                                        | 2x6<br>Cedar<br>Board                               | 2x6x94.00                  |
| 2           | 3                                        | 56640                                               | 6-8" Joist<br>Hanger Tab   |
| 3           | 1                                        | 56639                                               | 6-8" Joist<br>Hanger Flush |
| 4           | 1                                        | DIY<br>Vineyar<br>d<br>Pergola<br>Beam &<br>Support | 10x10                      |
| 5           | 16                                       | 2x8<br>Cedar<br>Board                               | 2x10x11.125                |