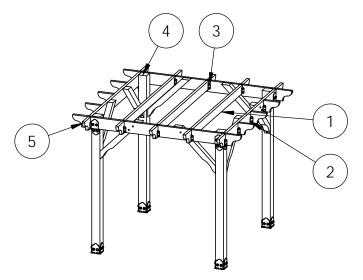

**Project 330 (10x10)** 

**DIY Vineyard Pergola Beam & Support** 

#### OZCO BUILDING PRODUCTS

**DIY Vineyard Pergola Rafters** 

reference "Typical Installation" page

| ITEM<br>NO. | Project<br>330<br>(10x10)/10<br>x10/QTY. | PART<br>NUMBER                                      | DESCRIPTION                |
|-------------|------------------------------------------|-----------------------------------------------------|----------------------------|
| 1           | 3                                        | 2x6<br>Cedar<br>Board                               | 2x6x94.00                  |
| 2           | 3                                        | 56640                                               | 6-8" Joist<br>Hanger Tab   |
| 3           | 1                                        | 56639                                               | 6-8" Joist<br>Hanger Flush |
| 4           | 1                                        | DIY<br>Vineyar<br>d<br>Pergola<br>Beam &<br>Support | 10x10                      |
| 5           | 16                                       | 2x8<br>Cedar<br>Board                               | 2x10x11.125                |