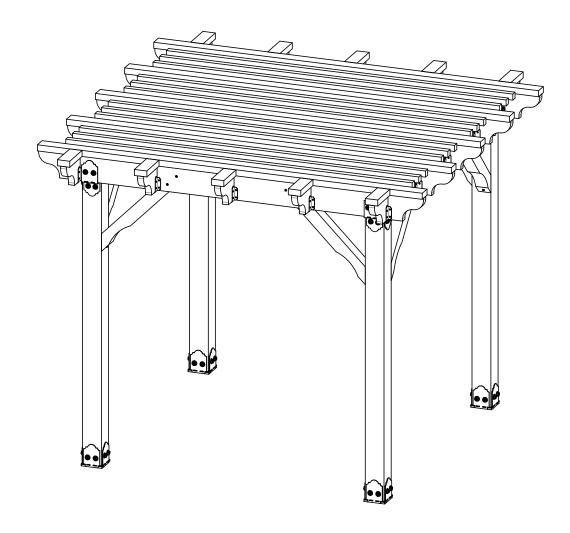

---|
| 1           | 3                                        | 2x6<br>Cedar<br>Board                               | 2x6x94.00                  |
| 2           | 3                                        | 56640                                               | 6-8" Joist<br>Hanger Tab   |
| 3           | 1                                        | 56639                                               | 6-8" Joist<br>Hanger Flush |
| 4           | 1                                        | DIY<br>Vineyar<br>d<br>Pergola<br>Beam &<br>Support | 10x10                      |
| 5           | 16                                       | 2x8<br>Cedar<br>Board                               | 2x10x11.125                |

# **Project 330 (10x10)**

**DIY Vineyard Pergola Rafters** 





#### **Purlins**



**Project 330 (10x10)** 

DIY Vineyard Pergola Purlins





<u>ALL</u> 2x4 Purlins are centered on Rafters and secured with nails or screws



<u>ALL</u> 2x2 Purlins are spaced as shown between 2x4 Purlins and secured with nails or screws



Project 330 (10x10) shown

### **Typical Installation**

**DIY Vineyard Pergola Purlins** 







| ,           |                                                                      |                                           |             |
|-------------|----------------------------------------------------------------------|-------------------------------------------|-------------|
| ITEM<br>NO. | Project<br>330<br>(10x10)/<br>Project<br>310<br>10x10/10<br>x10/QTY. | PART<br>NUMBER                            | DESCRIPTION |
| 1           | 1