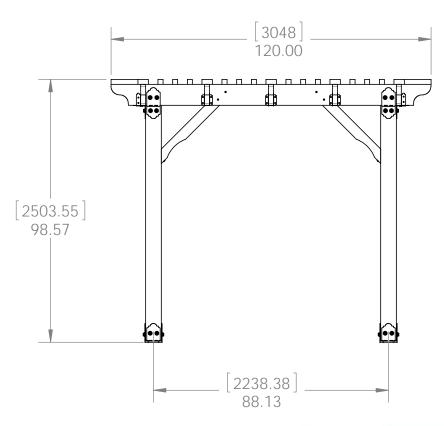

#### **Project 330 DIY Vineyard Pergola Overview (10x10)**

















Support defined on separate sheet

## Project 330 DIY Vineyard Pergola (10x10) Cutlist



DIY Vineyard Pergola Beam & Support





## **Support**





**Base** 



**Project 330 (10x10)** 

**DIY Vineyard Pergola Base** 













if site is not level, see Ozco Site Leveling instruction



**Project 330 (10x10)** 

**DIY Vineyard Pergola Base** 











| ITEM<br>NO. | Project<br>330<br>(10x10)/10<br>x10/QTY. | PART<br>NUMBER       | DESCRIPTION |
|-------------|------------------------------------------|----------------------|-------------|
| 1           | 4                                        | 6x6<br>Cedar<br>Post | 6x6x96.00   |
| 2           | 4                                        | 56608                | 56608       |



**Project 330 (10x10)** 

**DIY Viney