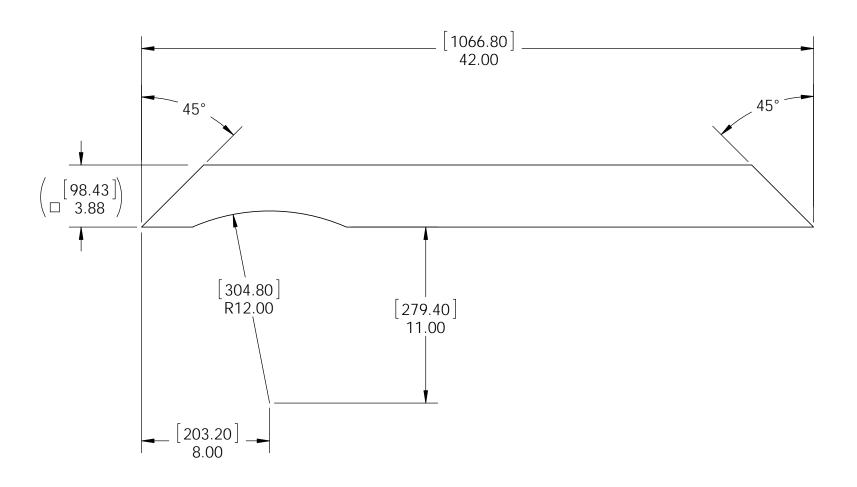

#### **Rafters**

**Project 330 (10x10)** 

**DIY Vineyard Pergola Rafters** 

#### OZCO BUILDING PRODUCTS

**DIY Vineyard Pergola Rafters** 

reference "Typical Installation" page

| ITEM<br>NO. | Project<br>330<br>(10x10)/10<br>x10/QTY. | PART<br>NUMBER                                      | DESCRIPTION                |
|-------------|------------------------------------------|-----------------------------------------------------|----------------------------|
| 1           | 3                                        | 2x6<br>Cedar<br>Board                               | 2x6x94.00                  |
| 2           | 3                                        | 56640                                               | 6-8" Joist<br>Hanger Tab   |
| 3           | 1                                        | 56639                                               | 6-8" Joist<br>Hanger Flush |
| 4           | 1                                        | DIY<br>Vineyar<br>d<br>Pergola<br>Beam &<br>Support | 10x10                      |
| 5           | 16                                       | 2x8<br>Cedar<br>Board                               | 2x10x11.125                |

# **Project 330 (10x10)**

**DIY Vineyard Pergola Rafters** 