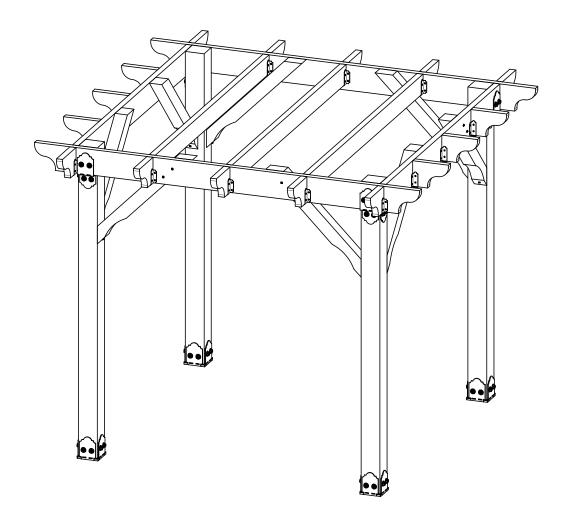

Project 330 (10x10) shown

### **Typical Installation**

**DIY Vineyard Pergola Purlins** 

| ,           |                                                                      |                                           |             |
|-------------|----------------------------------------------------------------------|-------------------------------------------|-------------|
| ITEM<br>NO. | Project<br>330<br>(10x10)/<br>Project<br>310<br>10x10/10<br>x10/QTY. | PART<br>NUMBER                            | DESCRIPTION |
| 1           | 1                                                                    | DIY<br>Vineyar<br>d<br>Pergola<br>Rafters | 10x10       |
| 2           | 5                                                                    | 2x4<br>Cedar<br>Board                     | 2x4x120.00  |
| 3           | 10                                                                   | 2x4<br>Cedar<br>Board                     | 2x4x10.13   |
| 4           | 12                                                                   | 2x2<br>Cedar<br>Board                     | 2x2x108.00  |

see "Typical Installation" page for Purlin Spacing

**Project 330 (10x10)** 

**DIY Vineyard Pergola Purlins**