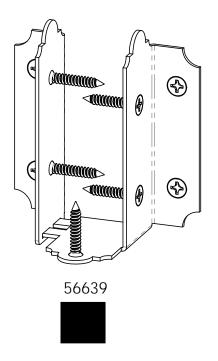

#### OZCO BUILDING PRODUCTS

**DIY Vineyard Pergola Rafters** 

reference "Typical Installation" page

| ITEM<br>NO. | Project<br>330<br>(10x10)/10<br>x10/QTY. | PART<br>NUMBER                                      | DESCRIPTION                |
|-------------|------------------------------------------|-----------------------------------------------------|----------------------------|
| 1           | 3                                        | 2x6<br>Cedar<br>Board                               | 2x6x94.00                  |
| 2           | 3                                        | 56640                                               | 6-8" Joist<br>Hanger Tab   |
| 3           | 1                                        | 56639                                               | 6-8" Joist<br>Hanger Flush |
| 4           | 1                                        | DIY<br>Vineyar<br>d<br>Pergola<br>Beam &<br>Support | 10x10                      |
| 5           | 16                                       | 2x8<br>Cedar<br>Board                               | 2x10x11.125                |