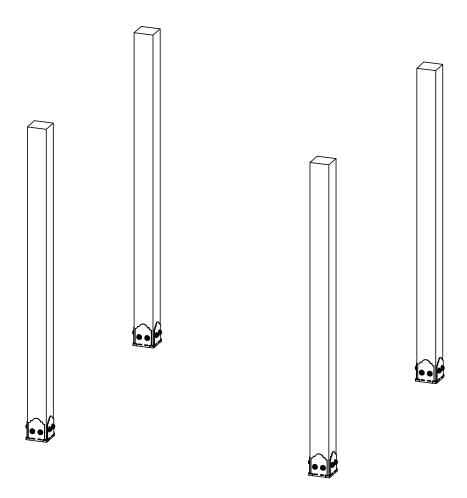

## **Support**

**Base** 

**Project 330 (10x10)** 

**DIY Vineyard Pergola Base** 

if site is not level, see Ozco Site Leveling instruction

**Project 330 (10x10)** 

**DIY Vineyard Pergola Base** 

| ITEM<br>NO. | Project<br>330<br>(10x10)/10<br>x10/QTY. | PART<br>NUMBER       | DESCRIPTION |
|-------------|------------------------------------------|----------------------|-------------|
| 1           | 4                                        | 6x6<br>Cedar<br>Post | 6x6x96.00   |
| 2           | 4                                        | 56608                | 56608       |

**Project 330 (10x10)** 

**DIY Vineyard Pergola Base** 

**Project 330 (10x10)** 

**DIY Vineyard Pergola Beam & Support** 

**OZCO** 

| ITEM<br>NO. | Project 330<br>(10x10)/QTY. | PART<br>NUMBER                     | DESCRIPTION                       |
|-------------|-----------------------------|------------------------------------|-----------------------------------|
| 1           | 1                           | DIY<br>Vineyard<br>Pergola<br>Base | 10x10                             |
| 2           | 2                           | 2x8<br>Cedar<br>Board<br>2x8       | 2x8x120                           |
| 3           | 2                           | Cedar<br>Board                     | 2x8x94                            |
| 4           | 8                           | 4x4<br>Cedar<br>Post               | 4x4x42                            |
| 5           | 1                           | 56627                              | OWT<br>Timber<br>Screw 3-<br>3/4" |
| 6           | 4                           | 56610                              | 8" Post to<br>Beam                |