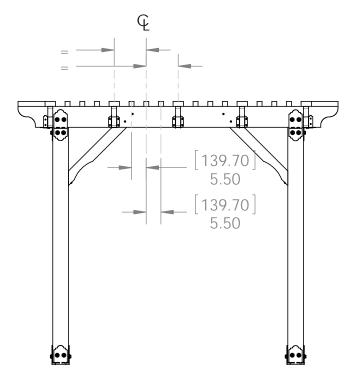

see "Typical Installation" page for Purlin Spacing

**Project 330 (10x10)** 

**DIY Vineyard Pergola Purlins**