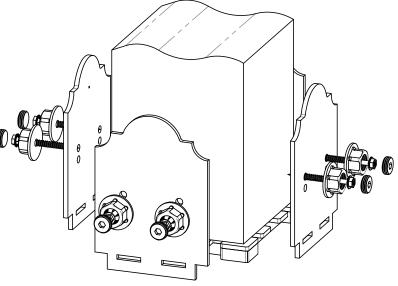

**Project 330 (10x10)** 

**DIY Vineyard Pergola Base** 

**Project 330 (10x10)** 

**DIY Vineyard Pergola Beam & Support** 

**OZCO** 

| ITEM<br>NO. | Project 330<br>(10x10)/QTY. | PART<br>NUMBER                     | DESCRIPTION                       |
|-------------|-----------------------------|------------------------------------|-----------------------------------|
| 1           | 1                           | DIY<br>Vineyard<br>Pergola<br>Base | 10x10                             |
| 2           | 2                           | 2x8<br>Cedar<br>Board<br>2x8       | 2x8x120                           |
| 3           | 2                           | Cedar<br>Board                     | 2x8x94                            |
| 4           | 8                           | 4x4<br>Cedar<br>Post               | 4x4x42                            |
| 5           | 1                           | 56627                              | OWT<br>Timber<br>Screw 3-<br>3/4" |
| 6           | 4                           | 56610                              | 8" Post to<br>Beam                |

**Project 330 (10x10)** 

**DIY Vineyard Pergola Beam & Support** 