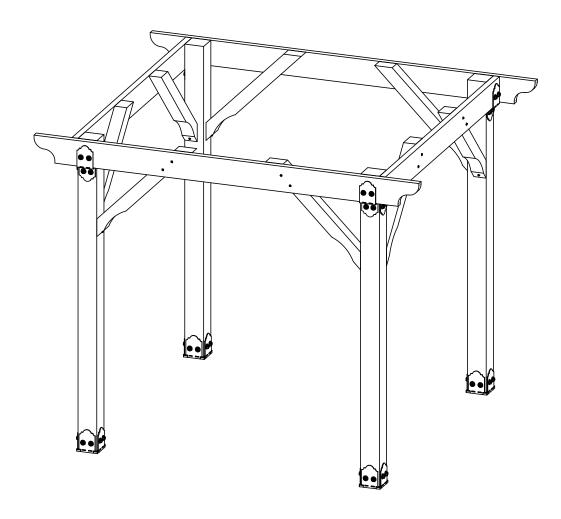

#### **Project 330 DIY Vineyard Pergola Overview (10x10)**

Support defined on separate sheet

Project 330 (10x10) shown