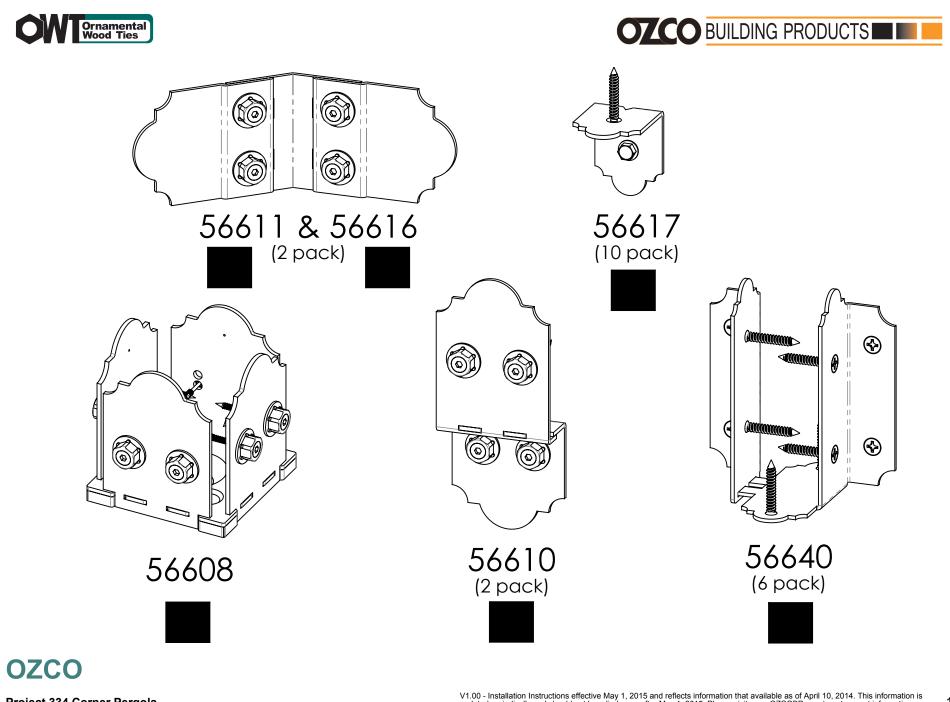

#### **Overview**

Project 334 Corner Pergola

### OZCO BUILDING PRODUCTS

Overview (continue) Project 334 Corner Pergola

V1.00 - Installation Instructions effective May 1, 2015 and reflects information that available as of April 10, 2014. This information is updated periodically and should not be relied upon after May 1, 2015. Please visit www.OZCOBP.com to get current information

## **Overview (continue)**

Project 334 Corner Pergola