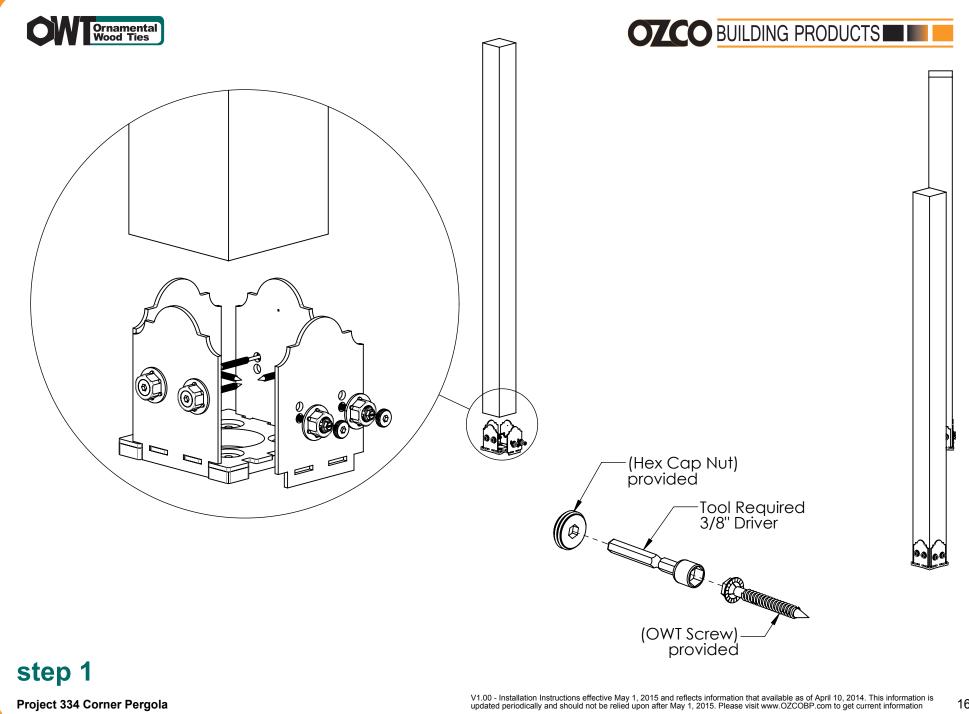

|
| 1   | 12'           | 118"       | -                                                            |
| 1   | 12'           | 134"       | _                                                            |
| 1   | 16'           | 150''      | -                                                            |
| 1   | 16'           | 166"       | -                                                            |
| 1   | 16'           | 182"       | -                                                            |
| 2   | 16'           | no cut     | -                                                            |
|     |               |            |                                                              |



#### Template scale 1:2 print 2x Project 334 Corner Pergola









### step 3

Project 334 Corner Pergola