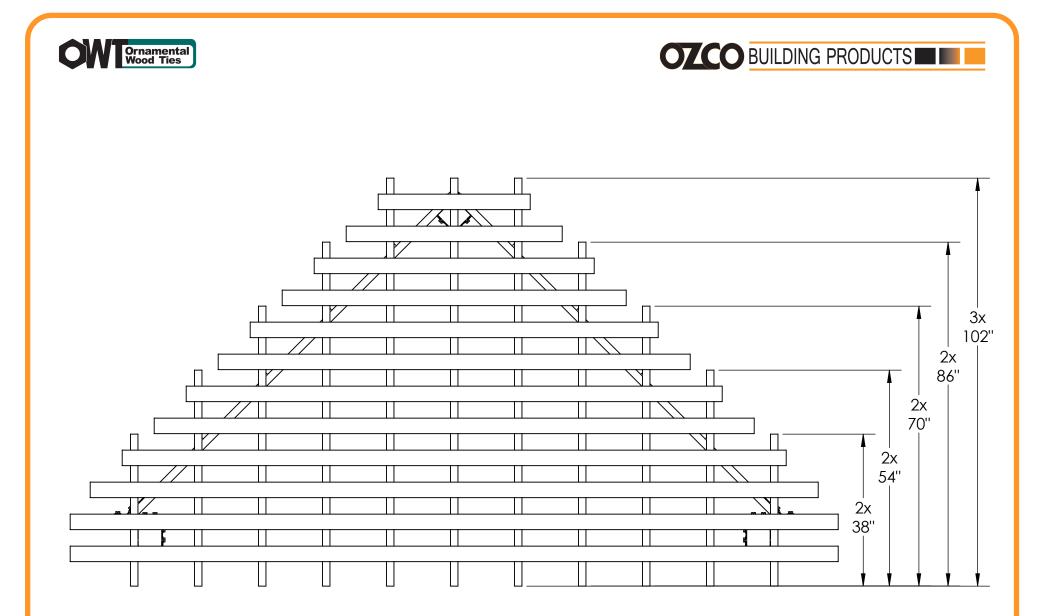

# 

| 6x6 |               |            |                                                              |
|-----|---------------|------------|--------------------------------------------------------------|
| qty | bought length | cut length | notes                                                        |
| 3   | 8'            | no cut     | -                                                            |
|     |               |            |                                                              |
| 2x8 |               |            |                                                              |
| qty | bought length | cut length | notes                                                        |
| 1   | 10'           | 115-7/8"   | decora cut both ends; see template                           |
| 1   | 10'           | 114"       | decora cut both ends; see template                           |
| 2   | 16'           | no cut     | decora cut both ends; see template                           |
|     |               |            |                                                              |
| 2x6 |               |            |                                                              |
| qty | bought length | cut length | notes                                                        |
| 2   | 8'            | 38" & 54"  | 2 pieces from each board; decora cut both ends; see template |
| 2   | 12'           | 70''       | decora cut both ends; see template                           |
| 2   | 16'           | 86"        | decora cut both ends; see template                           |
| 3   | 10'           | 102''      | decora cut both ends; see template                           |
|     |               |            |                                                              |
| 2x4 |               |            |                                                              |
| qty | bought length | cut length | notes                                                        |
| 1   | 12'           | 38" & 102" | 2 pieces from each board                                     |
| 1   | 16'           | 54" & 70"  | 2 pieces from each board                                     |
| 1   | 8'            | 86"        | -                                                            |
| 1   | 12'           | 118"       | -                                                            |
| 1   | 12'           | 134"       | _                                                            |
| 1   | 16'           | 150''      | -                                                            |
| 1   | 16'           | 166"       | -                                                            |
| 1   | 16'           | 182"       | -                                                            |
| 2   | 16'           | no cut     | -                                                            |
|     |               |            |                                                              |