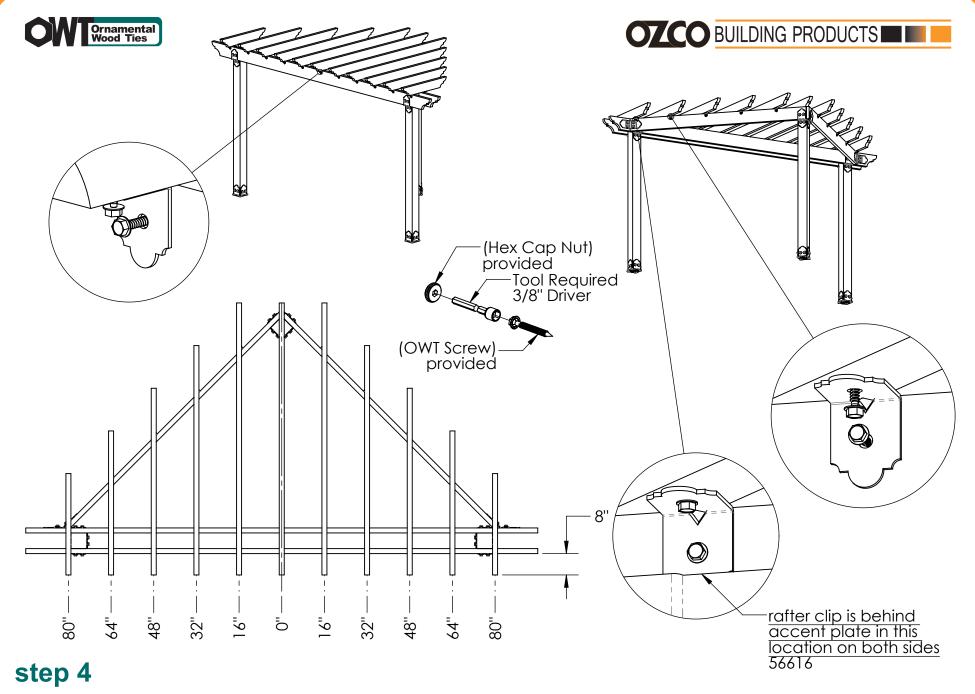

| 118"       | -                                                            |
| 1   | 12'           | 134"       | _                                                            |
| 1   | 16'           | 150''      | -                                                            |
| 1   | 16'           | 166"       | -                                                            |
| 1   | 16'           | 182"       | -                                                            |
| 2   | 16'           | no cut     | -                                                            |
|     |               |            |                                                              |



#### Template scale 1:2 print 2x Project 334 Corner Pergola









### step 3

Project 334 Corner Pergola