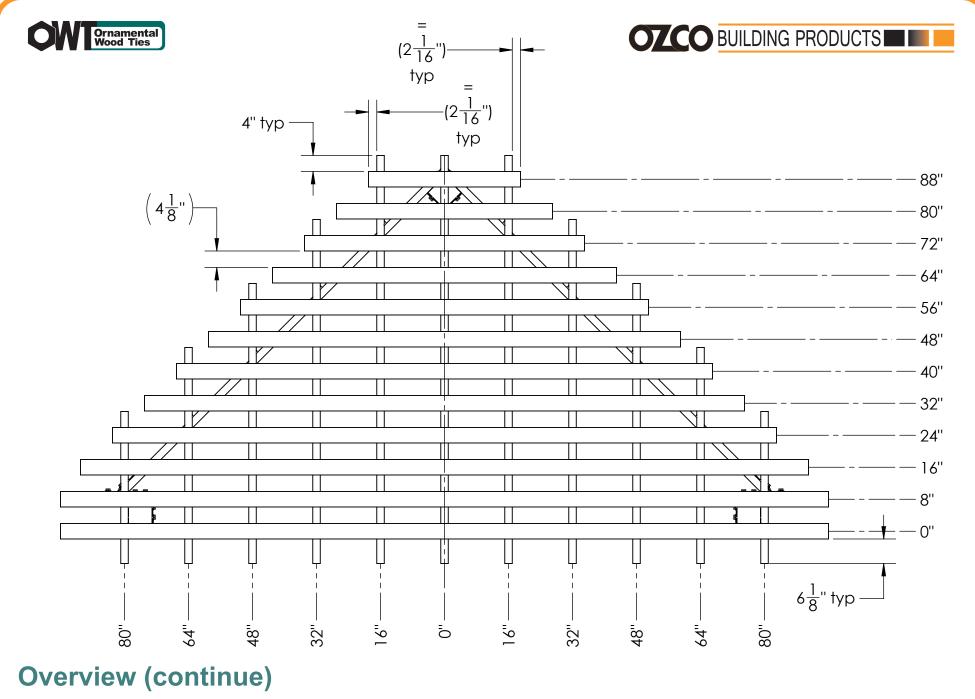

# PURCHASE CONSTRUCT

**ENJOY** 

### **Project 334 Corner Pergola**



DESIGN



#### **Overview**

Project 334 Corner Pergola





### OZCO BUILDING PRODUCTS



Overview (continue) Project 334 Corner Pergola

V1.00 - Installation Instructions effective May 1, 2015 and reflects information that available as of April 10, 2014. This information is updated periodically and should not be relied upon after May 1, 2015. Please visit www.OZCOBP.com to get current information

16



## **Overview (continue)**

Project 334 Corner Pergola









# 

| 6x6 |               |            |                                                              |
|-----|---------------|------------|--------------------------------------------------------------|
| qty | bought length | cut length | notes                                                        |
| 3   | 8'            | no cut     | -