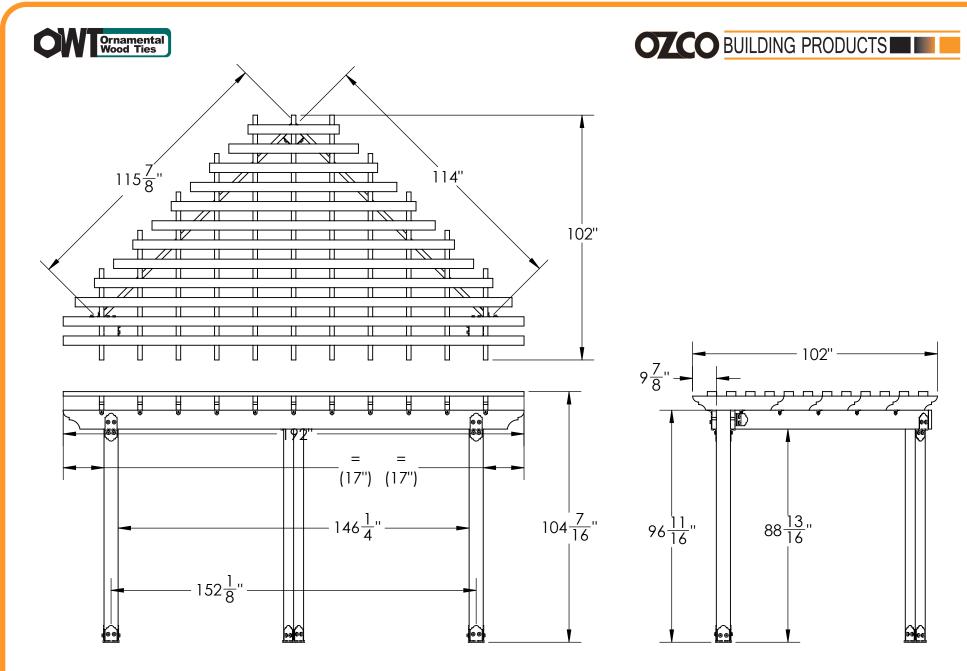

#### **Overview**

Project 334 Corner Pergola

### OZCO BUILDING PRODUCTS

Overview (continue) Project 334 Corner Pergola

V1.00 - Installation Instructions effective May 1, 2015 and reflects information that available as of April 10, 2014. This information is updated periodically and should not be relied upon after May 1, 2015. Please visit www.OZCOBP.com to get current information