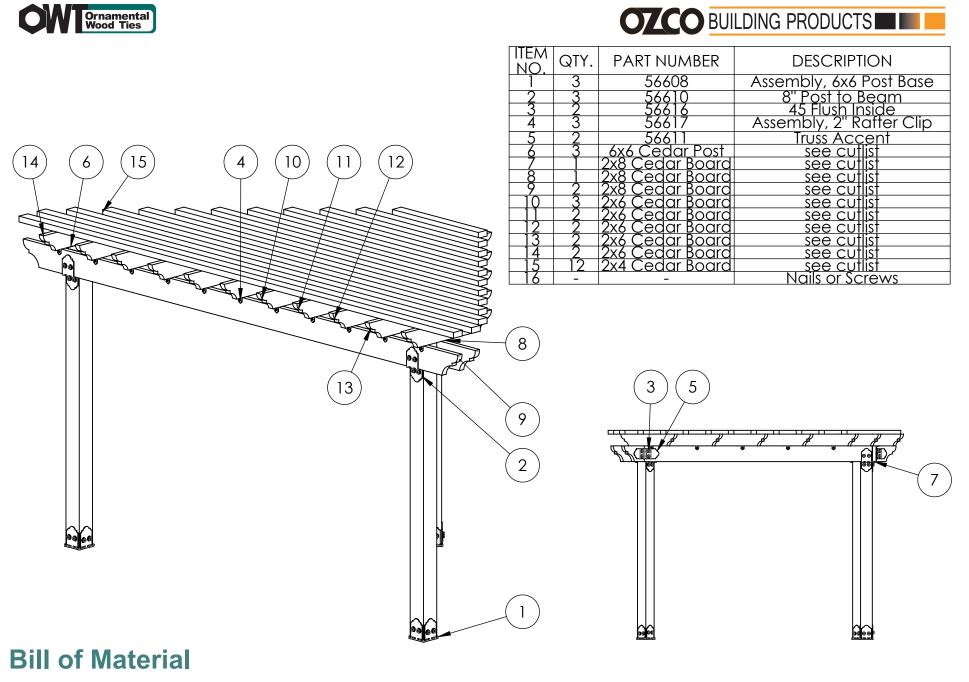

#### **Overview**

Project 334 Corner Pergola

### OZCO BUILDING PRODUCTS

Overview (continue) Project 334 Corner Pergola

V1.00 - Installation Instructions effective May 1, 2015 and reflects information that available as of April 10, 2014. This information is updated periodically and should not be relied upon after May 1, 2015. Please visit www.OZCOBP.com to get current information

## **Overview (continue)**

Project 334 Corner Pergola