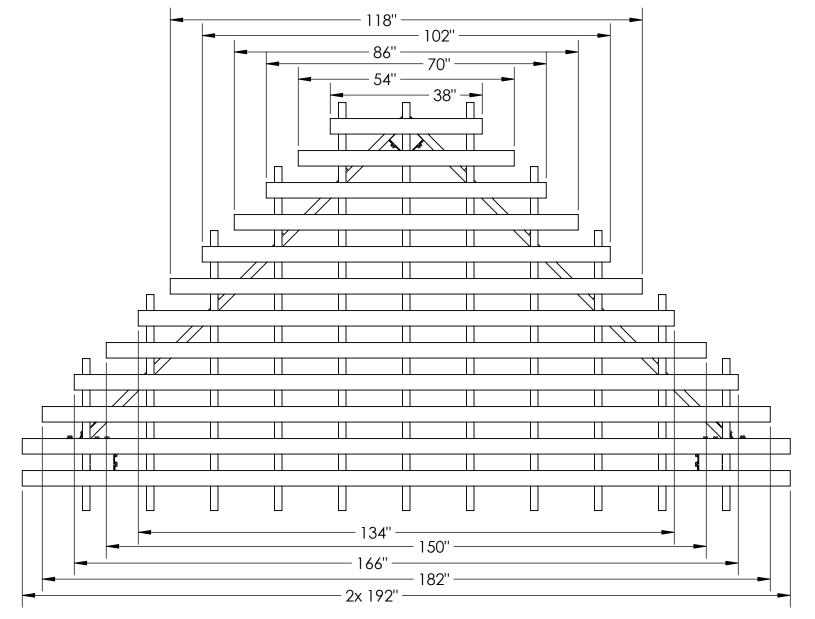

# 

| 6x6 |               |            |                                                              |
|-----|---------------|------------|--------------------------------------------------------------|
| qty | bought length | cut length | notes                                                        |
| 3   | 8'            | no cut     | -                                                            |
|     |               |            |                                                              |
| 2x8 |               |            |                                                              |
| qty | bought length | cut length | notes                                                        |
| 1   | 10'           | 115-7/8"   | decora cut both ends; see template                           |
| 1   | 10'           | 114"       | decora cut both ends; see template                           |
| 2   | 16'           | no cut     | decora cut both ends; see template                           |
|     |               |            |                                                              |
| 2x6 |               |            |                                                              |
| qty | bought length | cut length | notes                                                        |
| 2   | 8'            | 38" & 54"  | 2 pieces from each board; decora cut both ends; see template |
| 2   | 12'           | 70''       | decora cut both ends; see template                           |
| 2   | 16'           | 86"        | decora cut both ends; see template                           |
| 3   | 10'           | 102''      | decora cut both ends; see template                           |
|     |               |            |                                                              |
| 2x4 |               |            |                                                              |
| qty | bought length | cut length | notes                                                        |
| 1   | 12'           | 38" & 102" | 2 pieces from each board                                     |
| 1   | 16'           | 54" & 70"  | 2 pieces from each board                                     |
| 1   | 8'            | 86"        | -                                                            |
| 1   | 12'           | 118"       | -                                                            |
| 1   | 12'           | 134"       | _                                                            |
| 1   | 16'           | 150''      | -                                                            |
| 1   | 16'           | 166"       | -                                                            |
| 1   | 16'           | 182"       | -                                                            |
| 2   | 16'           | no cut     | -                                                            |
|     |               |            |                                                              |