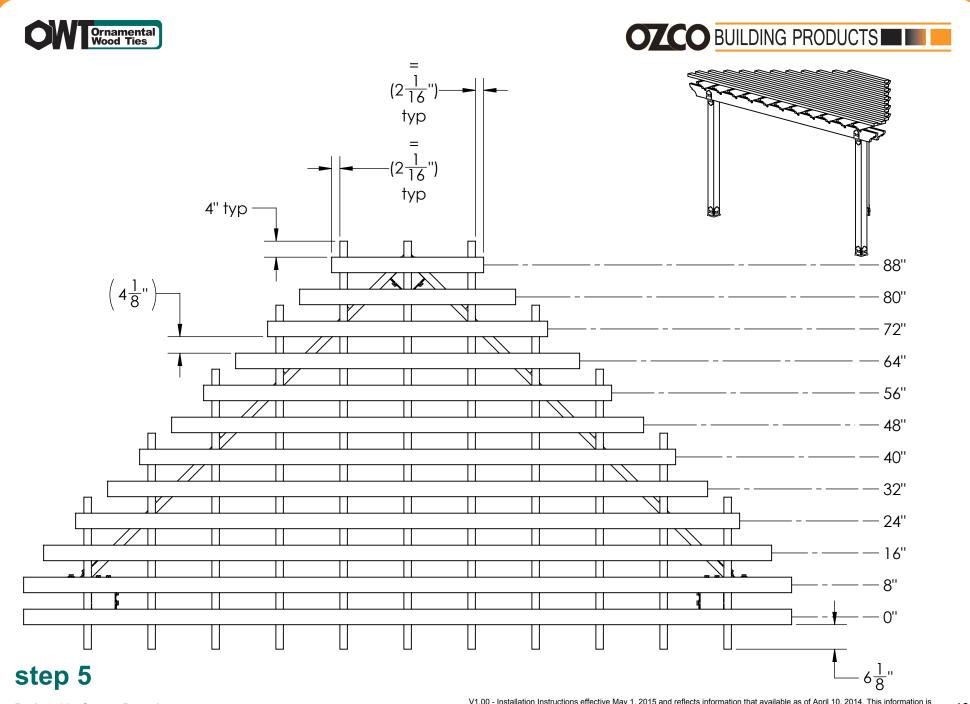

| 118"       | -                                                            |
| 1   | 12'           | 134"       | _                                                            |
| 1   | 16'           | 150''      | -                                                            |
| 1   | 16'           | 166"       | -                                                            |
| 1   | 16'           | 182"       | -                                                            |
| 2   | 16'           | no cut     | -                                                            |
|     |               |            |                                                              |



#### Template scale 1:2 print 2x Project 334 Corner Pergola









### step 3

Project 334 Corner Pergola