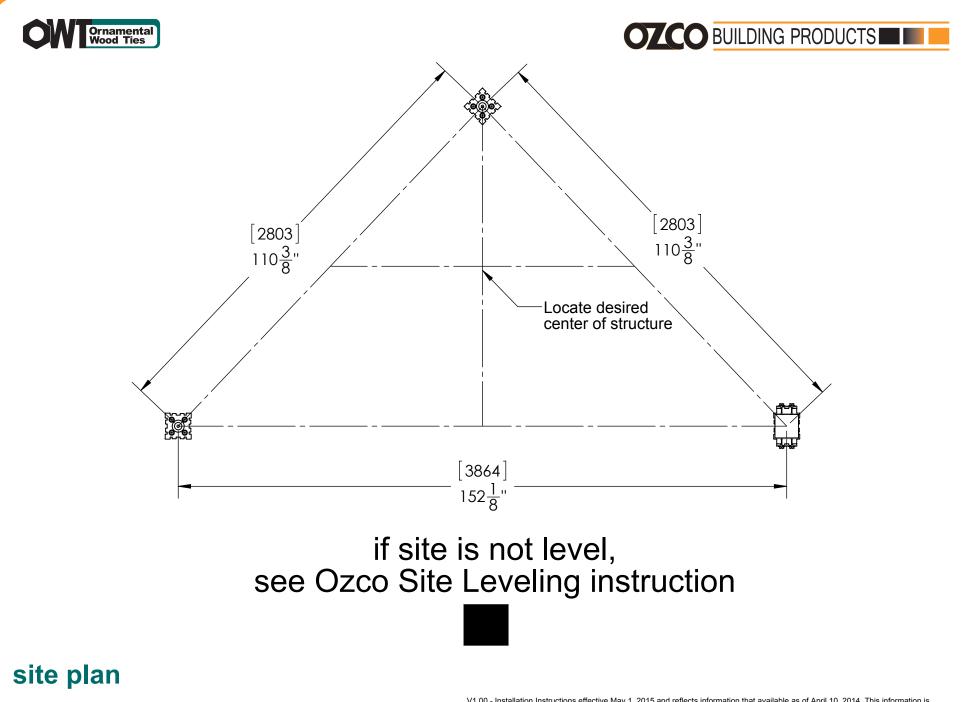

|
| 1   | 12'           | 118"       | -                                                            |
| 1   | 12'           | 134"       | _                                                            |
| 1   | 16'           | 150''      | -                                                            |
| 1   | 16'           | 166"       | -                                                            |
| 1   | 16'           | 182"       | -                                                            |
| 2   | 16'           | no cut     | -                                                            |
|     |               |            |                                                              |



#### Template scale 1:2 print 2x Project 334 Corner Pergola









### step 3

Project 334 Corner Pergola