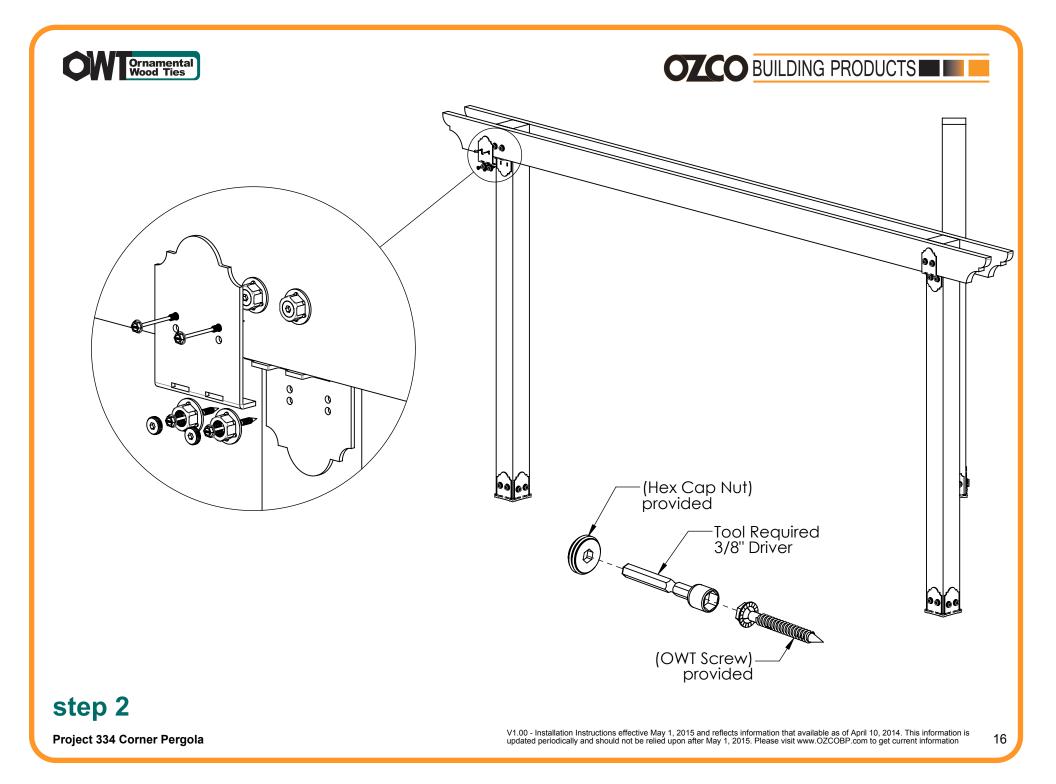

|
| 1   | 12'           | 118"       | -                                                            |
| 1   | 12'           | 134"       | _                                                            |
| 1   | 16'           | 150''      | -                                                            |
| 1   | 16'           | 166"       | -                                                            |
| 1   | 16'           | 182"       | -                                                            |
| 2   | 16'           | no cut     | -                                                            |
|     |               |            |                                                              |



#### Template scale 1:2 print 2x Project 334 Corner Pergola









### step 3

Project 334 Corner Pergola