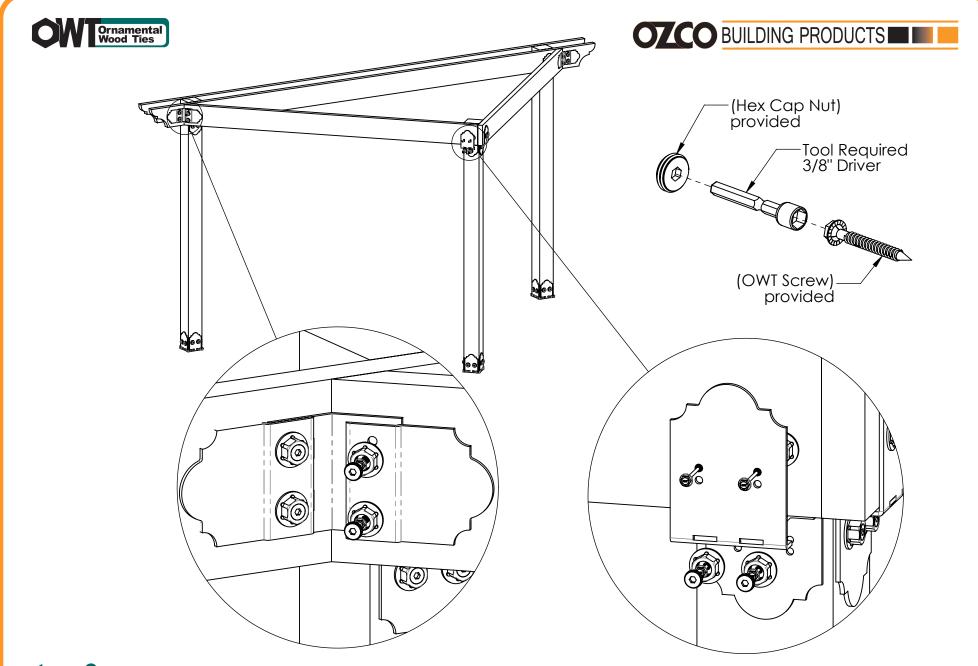

|
| 1   | 12'           | 118"       | -                                                            |
| 1   | 12'           | 134"       | _                                                            |
| 1   | 16'           | 150''      | -                                                            |
| 1   | 16'           | 166"       | -                                                            |
| 1   | 16'           | 182"       | -                                                            |
| 2   | 16'           | no cut     | -                                                            |
|     |               |            |                                                              |



#### Template scale 1:2 print 2x Project 334 Corner Pergola









### step 3

Project 334 Corner Pergola