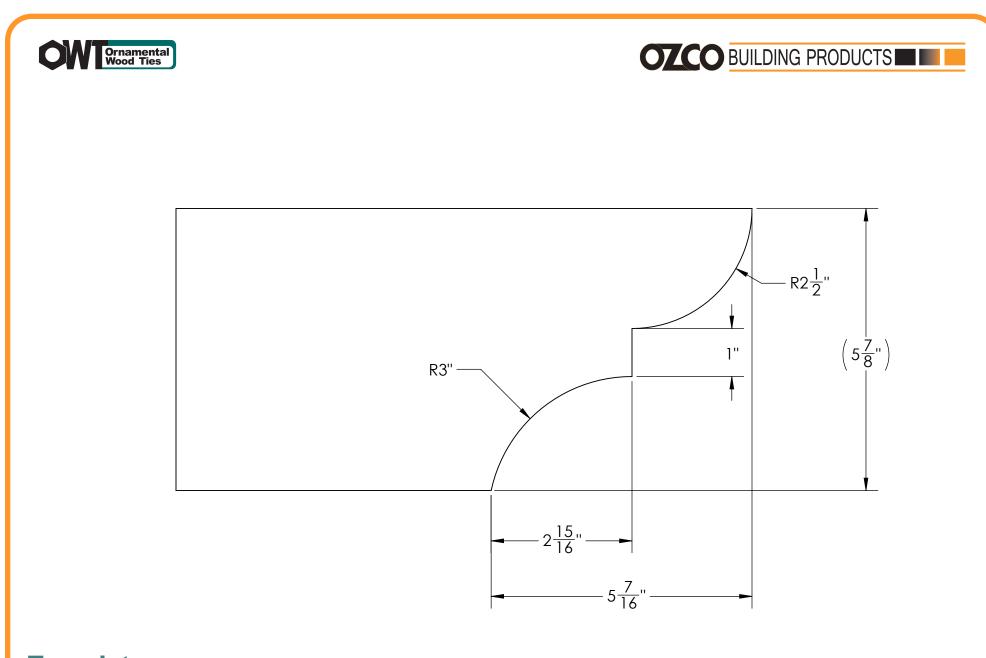

1   | 8'            | 86"        | -                                                            |
| 1   | 12'           | 118"       | -                                                            |
| 1   | 12'           | 134"       | _                                                            |
| 1   | 16'           | 150''      | -                                                            |
| 1   | 16'           | 166"       | -                                                            |
| 1   | 16'           | 182"       | -                                                            |
| 2   | 16'           | no cut     | -                                                            |
|     |               |            |                                                              |



#### Template scale 1:2 print 2x Project 334 Corner Pergola









### step 3

Project 334 Corner Pergola