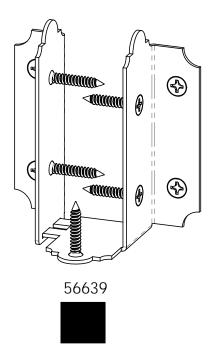

#### reference "Typical Installation" page

| ITEM<br>NO. |    | PART<br>NUMBER                                      | DESCRIPTION                |
|-------------|----|-----------------------------------------------------|----------------------------|
| 1           | 8  | 2x6<br>Cedar<br>Board                               | 2x6x94.00                  |
| 2           | 4  | 56640                                               | 6-8" Joist<br>Hanger Tab   |
| 3           | 3  | 56639                                               | 6-8" Joist<br>Hanger Flush |
| 4           | 1  | DIY<br>Vineyar<br>d<br>Pergola<br>Beam &<br>Support | 10x20                      |
| 5           | 26 | 2x8<br>Cedar<br>Board                               | 2x10x11.125                |