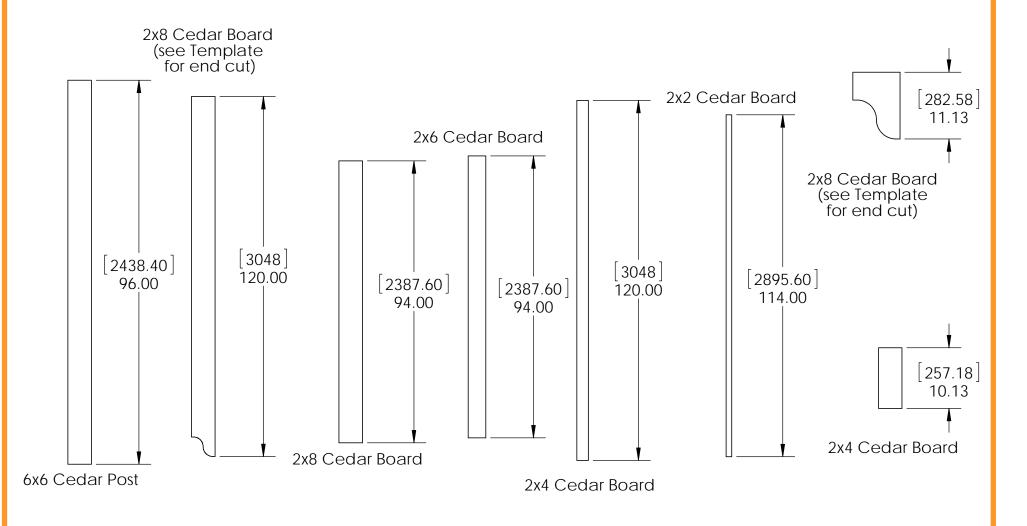

# Project 340 & 340S DIY Vineyard Pergola (10x20) Cutlist

DIY Vineyard Pergola Beam & Support