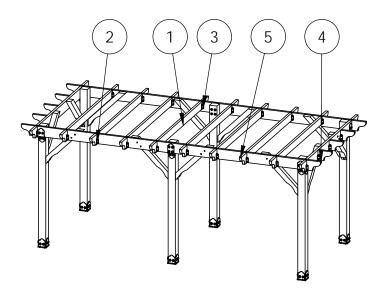

# **Project 340 DIY Vineyard Pergola Overview (10x20)**

Support defined on separate sheet

# Project 340 & 340S DIY Vineyard Pergola (10x20) Cutlist

DIY Vineyard Pergola Beam & Support