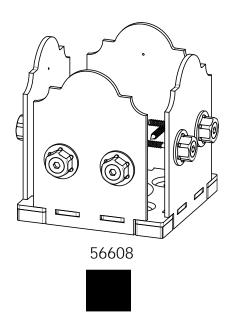

# **Support**

Base

Project 340 (10x20) (& Project 340S)

DIY Vineyard Pergola Base

if site is not level, see Ozco Site Leveling instruction

Project 340 (10x20) (& Project 340S)

| ITEM<br>NO. | Project<br>340<br>(10x20)/10<br>x20/QTY. | PART<br>NUMBER       | DESCRIPTION |
|-------------|------------------------------------------|----------------------|-------------|
| 1           | 6                                        | 6x6<br>Cedar<br>Post | 6x6x96.00   |
| 2           | 6                                        | 56608                | 56608       |

Project 340 (10x20) (& Project 340S)

**DIY Vineyard Pergola Base** 