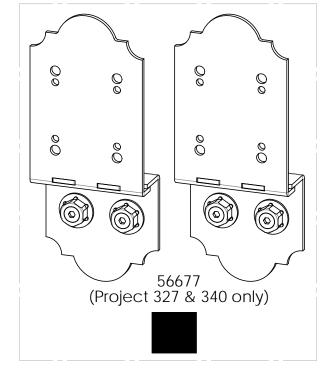

# **Beam & Support**

**Project 340 (10x20)** 

**DIY Vineyard Pergola Beam & Support** 

|   | Project 340<br>(10x20)/QTY. | PART<br>NUMBER                     | DESCRIPTION                       |
|---|-----------------------------|------------------------------------|-----------------------------------|
| 1 | 1                           | DIY<br>Vineyard<br>Pergola<br>Base | 10x20                             |
| 2 | 2                           | 2x8<br>Cedar<br>Board              | 2x8x94                            |
| 3 | 4                           | 2x8<br>Cedar<br>Board              | 2x8x120                           |
| 4 | 12                          | 4x4<br>Cedar<br>Post               | 4x4x42                            |
| 5 | 2                           | 56627                              | OWT<br>Timber<br>Screw 3-<br>3/4" |
| 6 | 4                           | 56610                              | 8" Post to<br>Beam                |
| 7 | 1                           | 56677                              | 8" Post to<br>Beam<br>Coupler     |
| 8 | 4                           | 56650                              | OWT<br>Timber<br>Bolt, 6-8"       |