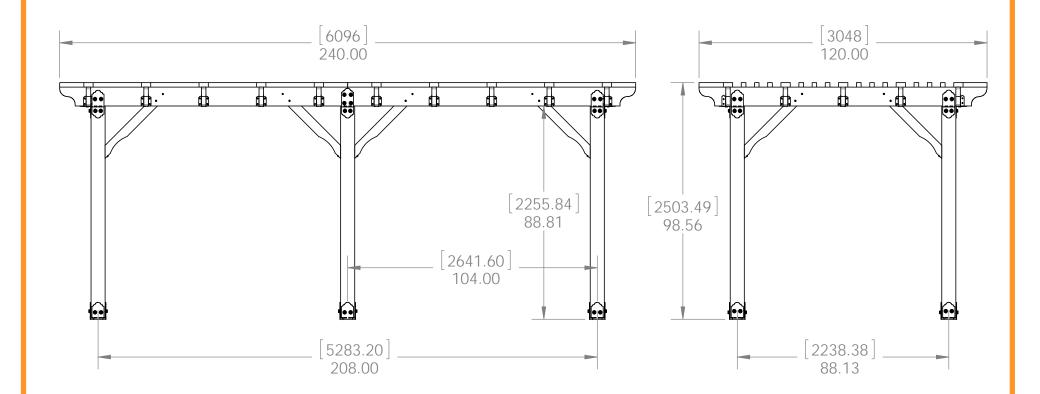

# **Beam & Support**

**Project 340 (10x20)** 

**DIY Vineyard Pergola Beam & Support** 

|   | Project 340<br>(10x20)/QTY. | PART<br>NUMBER                     | DESCRIPTION                       |
|---|-----------------------------|------------------------------------|-----------------------------------|
| 1 | 1                           | DIY<br>Vineyard<br>Pergola<br>Base | 10x20                             |
| 2 | 2                           | 2x8<br>Cedar<br>Board              | 2x8x94                            |
| 3 | 4                           | 2x8<br>Cedar<br>Board              | 2x8x120                           |
| 4 | 12                          | 4x4<br>Cedar<br>Post               | 4x4x42                            |
| 5 | 2                           | 56627                              | OWT<br>Timber<br>Screw 3-<br>3/4" |
| 6 | 4                           | 56610                              | 8" Post to<br>Beam                |
| 7 | 1                           | 56677                              | 8" Post to<br>Beam<br>Coupler     |
| 8 | 4                           | 56650                              | OWT<br>Timber<br>Bolt, 6-8"       |

**Project 340 (10x20)** 

**DIY Vineyard Pergola Beam & Support** 