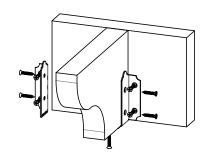

# **Beam & Support**

**Project 340 (10x20)** 

**DIY Vineyard Pergola Beam & Support** 

|   | Project 340<br>(10x20)/QTY. | PART<br>NUMBER                     | DESCRIPTION                       |
|---|-----------------------------|------------------------------------|-----------------------------------|
| 1 | 1                           | DIY<br>Vineyard<br>Pergola<br>Base | 10x20                             |
| 2 | 2                           | 2x8<br>Cedar<br>Board              | 2x8x94                            |
| 3 | 4                           | 2x8<br>Cedar<br>Board              | 2x8x120                           |
| 4 | 12                          | 4x4<br>Cedar<br>Post               | 4x4x42                            |
| 5 | 2                           | 56627                              | OWT<br>Timber<br>Screw 3-<br>3/4" |
| 6 | 4                           | 56610                              | 8" Post to<br>Beam                |
| 7 | 1                           | 56677                              | 8" Post to<br>Beam<br>Coupler     |
| 8 | 4                           | 56650                              | OWT<br>Timber<br>Bolt, 6-8"       |

**Project 340 (10x20)** 

**DIY Vineyard Pergola Beam & Support** 