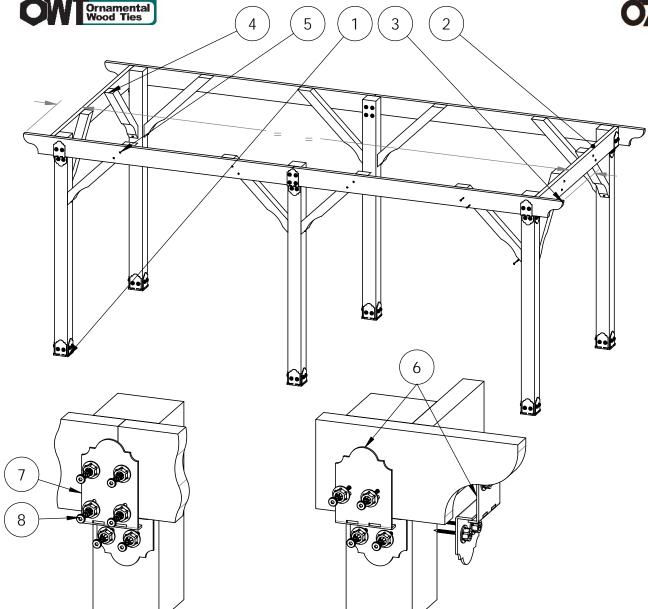

# **Beam & Support**

**Project 340 (10x20)** 

**DIY Vineyard Pergola Beam & Support** 

|   | Project 340<br>(10x20)/QTY. | PART<br>NUMBER                     | DESCRIPTION                       |
|---|-----------------------------|------------------------------------|-----------------------------------|
| 1 | 1                           | DIY<br>Vineyard<br>Pergola<br>Base | 10x20                             |
| 2 | 2                           | 2x8<br>Cedar<br>Board              | 2x8x94                            |
| 3 | 4                           | 2x8<br>Cedar<br>Board              | 2x8x120                           |
| 4 | 12                          | 4x4<br>Cedar<br>Post               | 4x4x42                            |
| 5 | 2                           | 56627                              | OWT<br>Timber<br>Screw 3-<br>3/4" |
| 6 | 4                           | 56610                              | 8" Post to<br>Beam                |
| 7 | 1                           | 56677                              | 8" Post to<br>Beam<br>Coupler     |
| 8 | 4                           | 56650                              | OWT<br>Timber<br>Bolt, 6-8"       |

**Project 340 (10x20)** 

**DIY Vineyard Pergola Beam & Support** 