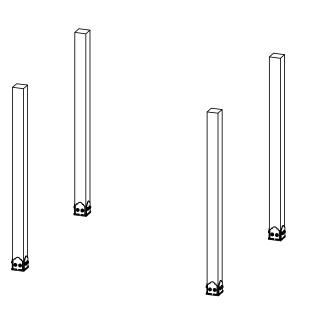

# **Beam & Support**

**Project 340 (10x20)** 

**DIY Vineyard Pergola Beam & Support** 

|   | Project 340<br>(10x20)/QTY. | PART<br>NUMBER                     | DESCRIPTION                       |
|---|-----------------------------|------------------------------------|-----------------------------------|
| 1 | 1                           | DIY<br>Vineyard<br>Pergola<br>Base | 10x20                             |
| 2 | 2                           | 2x8<br>Cedar<br>Board              | 2x8x94                            |
| 3 | 4                           | 2x8<br>Cedar<br>Board              | 2x8x120                           |
| 4 | 12                          | 4x4<br>Cedar<br>Post               | 4x4x42                            |
| 5 | 2                           | 56627                              | OWT<br>Timber<br>Screw 3-<br>3/4" |
| 6 | 4                           | 56610                              | 8" Post to<br>Beam                |
| 7 | 1                           | 56677                              | 8" Post to<br>Beam<br>Coupler     |
| 8 | 4                           | 56650                              | OWT<br>Timber<br>Bolt, 6-8"       |

**Project 340 (10x20)** 

**DIY Vineyard Pergola Beam & Support** 