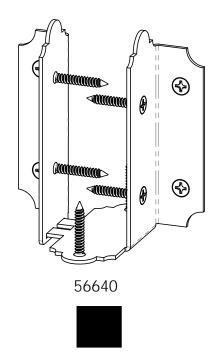

#### reference "Typical Installation" page

| ITEM<br>NO. |    | PART<br>NUMBER                                      | DESCRIPTION                |
|-------------|----|-----------------------------------------------------|----------------------------|
| 1           | 8  | 2x6<br>Cedar<br>Board                               | 2x6x94.00                  |
| 2           | 4  | 56640                                               | 6-8" Joist<br>Hanger Tab   |
| 3           | 3  | 56639                                               | 6-8" Joist<br>Hanger Flush |
| 4           | 1  | DIY<br>Vineyar<br>d<br>Pergola<br>Beam &<br>Support | 10x20                      |
| 5           | 26 | 2x8<br>Cedar<br>Board                               | 2x10x11.125                |