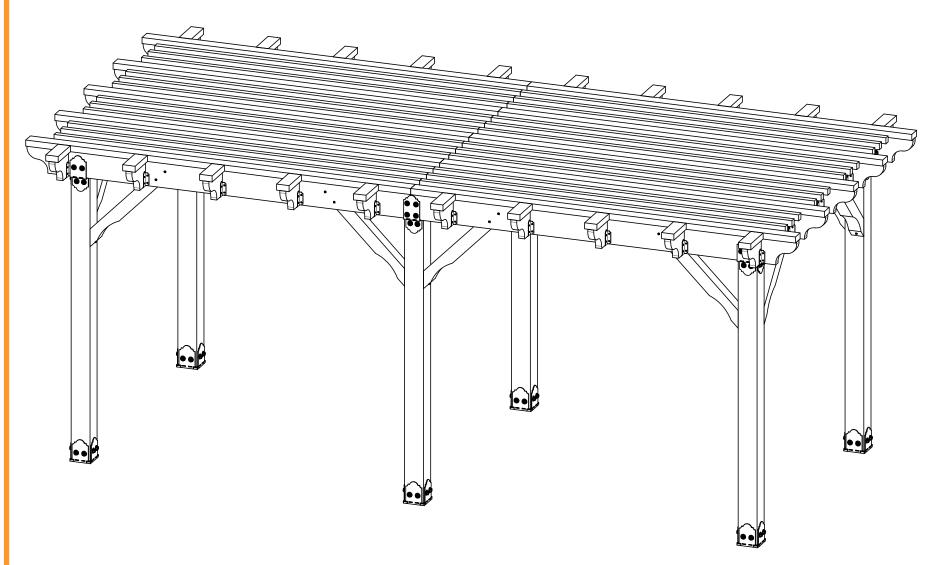

Typical Installation" page











| ITEM<br>NO. |    | PART<br>NUMBER                                      | DESCRIPTION                |
|-------------|----|-----------------------------------------------------|----------------------------|
| 1           | 8  | 2x6<br>Cedar<br>Board                               | 2x6x94.00                  |
| 2           | 4  | 56640                                               | 6-8" Joist<br>Hanger Tab   |
| 3           | 3  | 56639                                               | 6-8" Joist<br>Hanger Flush |
| 4           | 1  | DIY<br>Vineyar<br>d<br>Pergola<br>Beam &<br>Support | 10x20                      |
| 5           | 26 | 2x8<br>Cedar<br>Board                               | 2x10x11.125                |

# **Project 340 (10x20)**









**Project 340 (10x20)** 

DIY Vineyard Pergola Purlins





<u>ALL</u> 2x4 Purlins are centered on Rafters and secured with nails or screws



<u>ALL</u> 2x2 Purlins are spaced as shown between 2x4 Purlins and secured with nails or screws



Project 330 (10x10) shown

### **Typical Installation**

**DIY Vineyard Pergola Purlins** 







| ITEM<br>NO. | Project<br>340<br>(10x20)/10<br>x20/QTY. |                                           | DESCRIPTION |
|-------------|------------------------------------------|-------------------------------------------|-------------|
| 1           | 1                                        | DIY<br>Vineyar<br>d<br>Pergola<br>Rafters | 10x20       |
| 2           | 10                                       | 2x4<br>Cedar<br>Board                     | 2x4x