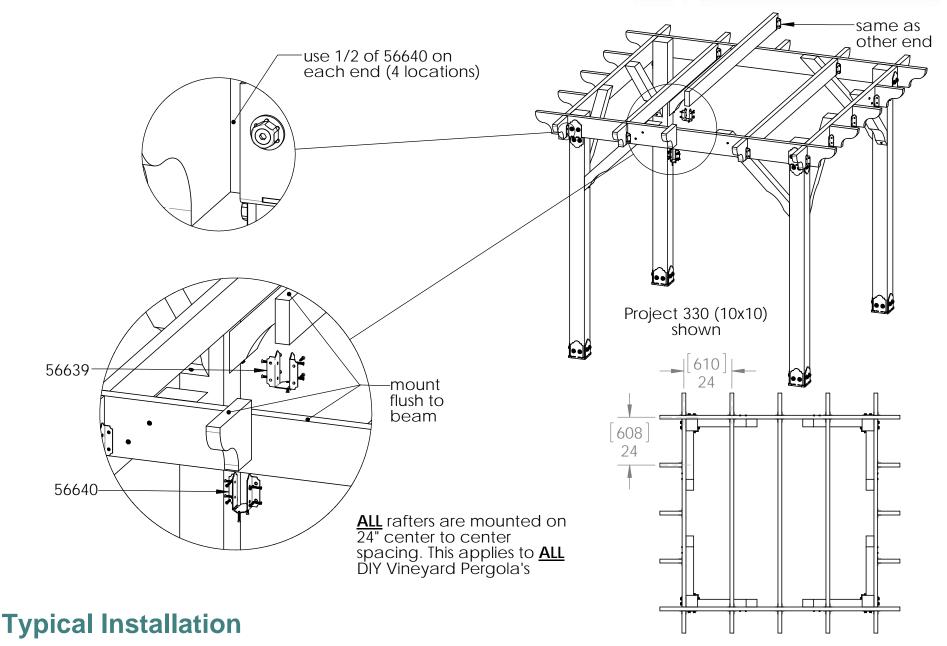

#### reference "Typical Installation" page

| ITEM<br>NO. |    | PART<br>NUMBER                                      | DESCRIPTION                |
|-------------|----|-----------------------------------------------------|----------------------------|
| 1           | 8  | 2x6<br>Cedar<br>Board                               | 2x6x94.00                  |
| 2           | 4  | 56640                                               | 6-8" Joist<br>Hanger Tab   |
| 3           | 3  | 56639                                               | 6-8" Joist<br>Hanger Flush |
| 4           | 1  | DIY<br>Vineyar<br>d<br>Pergola<br>Beam &<br>Support | 10x20                      |
| 5           | 26 | 2x8<br>Cedar<br>Board                               | 2x10x11.125                |

Project 330 (10x10) shown

### **Typical Installation**

**DIY Vineyard Pergola Purlins** 

| ITEM<br>NO. | Project<br>340<br>(10x20)/10<br>x20/QTY. |                                           | DESCRIPTION |
|-------------|------------------------------------------|-------------------------------------------|-------------|
| 1           | 1                                        | DIY<br>Vineyar<br>d<br>Pergola<br>Rafters | 10x20       |
| 2           | 10                                       | 2x4<br>Cedar<br>Board                     | 2x4x120.00  |
| 3           | 20                                       | 2x4<br>Cedar<br>Board                     | 2x4x10.13   |
| 4           | 24                                       | 2x2<br>Cedar<br>Board                     | 2x2x114.00  |

see "Typical Installation" page for Purlin Spacing

**Project 340 (10x20)** 

**DIY Vineyard Pergola Purlins**