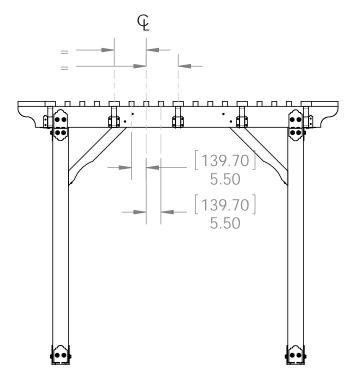

# **Beam & Support**

**Project 340 (10x20)** 

**DIY Vineyard Pergola Beam & Support** 

|   | Project 340<br>(10x20)/QTY. | PART<br>NUMBER                     | DESCRIPTION                       |
|---|-----------------------------|------------------------------------|-----------------------------------|
| 1 | 1                           | DIY<br>Vineyard<br>Pergola<br>Base | 10x20                             |
| 2 | 2                           | 2x8<br>Cedar<br>Board              | 2x8x94                            |
| 3 | 4                           | 2x8<br>Cedar<br>Board              | 2x8x120                           |
| 4 | 12                          | 4x4<br>Cedar<br>Post               | 4x4x42                            |
| 5 | 2                           | 56627                              | OWT<br>Timber<br>Screw 3-<br>3/4" |
| 6 | 4                           | 56610                              | 8" Post to<br>Beam                |
| 7 | 1                           | 56677                              | 8" Post to<br>Beam<br>Coupler     |
| 8 | 4                           | 56650                              | OWT<br>Timber<br>Bolt, 6-8"       |

**Project 340 (10x20)** 

**DIY Vineyard Pergola Beam & Support** 