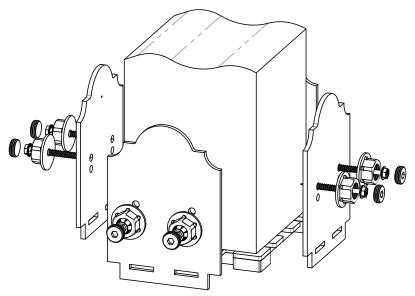

# **Support**

Base

Project 340 (10x20) (& Project 340S)

DIY Vineyard Pergola Base

if site is not level, see Ozco Site Leveling instruction

Project 340 (10x20) (& Project 340S)

| ITEM<br>NO. | Project<br>340<br>(10x20)/10<br>x20/QTY. | PART<br>NUMBER       | DESCRIPTION |
|-------------|------------------------------------------|----------------------|-------------|
| 1           | 6                                        | 6x6<br>Cedar<br>Post | 6x6x96.00   |
| 2           | 6                                        | 56608                | 56608       |

Project 340 (10x20) (& Project 340S)

**DIY Vineyard Pergola Base** 

# **Beam & Support**

**Project 340 (10x20)** 

**DIY Vineyard Pergola Beam & Support** 

|   | Project 340<br>(10x20)/QTY. | PART<br>NUMBER                     | DESCRIPTION                       |
|---|-----------------------------|------------------------------------|-----------------------------------|
| 1 | 1                           | DIY<br>Vineyard<br>Pergola<br>Base | 10x20                             |
| 2 | 2                           | 2x8<br>Cedar<br>Board              | 2x8x94                            |
| 3 | 4                           | 2x8<br>Cedar<br>Board              | 2x8x120                           |
| 4 | 12                          | 4x4<br>Cedar<br>Post               | 4x4x42                            |
| 5 | 2                           | 56627                              | OWT<br>Timber<br>Screw 3-<br>3/4" |
| 6 | 4                           | 56610                              | 8" Post to<br>Beam                |
| 7 | 1                           | 56677                              | 8" Post to<br>Beam<br>Coupler     |
| 8 | 4                           | 56650                              | OWT<br>Timber<br>Bolt, 6-8"       |

**Project 340 (10x20)** 

**DIY Vineyard Pergola Beam & Support** 