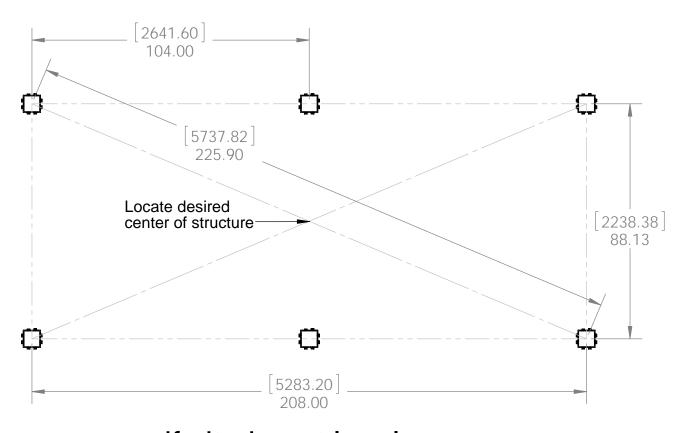

# **Support**

Base

Project 340 (10x20) (& Project 340S)

DIY Vineyard Pergola Base

if site is not level, see Ozco Site Leveling instruction

Project 340 (10x20) (& Project 340S)

| ITEM<br>NO. | Project<br>340<br>(10x20)/10<br>x20/QTY. | PART<br>NUMBER       | DESCRIPTION |
|-------------|------------------------------------------|----------------------|-------------|
| 1           | 6                                        | 6x6<br>Cedar<br>Post | 6x6x96.00   |
| 2           | 6                                        | 56608                | 56608       |

Project 340 (10x20) (& Project 340S)

**DIY Vineyard Pergola Base** 