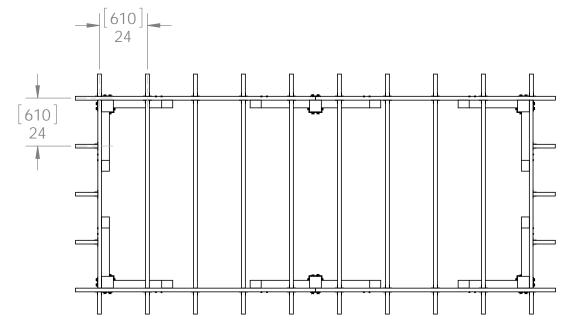

# **Project 340 (10x20)**

**Project 340 (10x20)** 

DIY Vineyard Pergola Purlins

<u>ALL</u> 2x4 Purlins are centered on Rafters and secured with nails or screws

<u>ALL</u> 2x2 Purlins are spaced as shown between 2x4 Purlins and secured with nails or screws

### **Typical Installation**

**DIY Vineyard Pergola Purlins** 

| ITEM<br>NO. | Project<br>340<br>(10x20)/10<br>x20/QTY. |                                           | DESCRIPTION |
|-------------|------------------------------------------|-------------------------------------------|-------------|
| 1           | 1                                        | DIY<br>Vineyar<br>d<br>Pergola<br>Rafters | 10x20       |
| 2           | 10                                       | 2x4<br>Cedar<br>Board                     | 2x4x120.00  |
| 3           | 20                                       | 2x4<br>Cedar<br>Board                     | 2x4x10.13   |
| 4           | 24                                       | 2x2<br>Cedar<br>Board                     | 2x2x114.00  |

see "Typical Installation" page for Purlin Spacing

**Project 340 (10x20)** 

**DIY Vineyard Pergola Purlins**