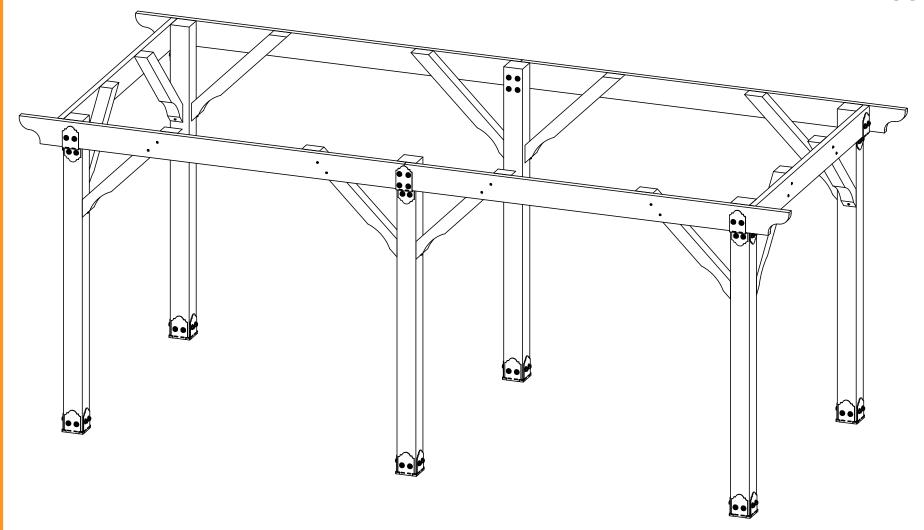

# **Project 340 DIY Vineyard Pergola Overview (10x20)**

Support defined on separate sheet

# Project 340 & 340S DIY Vineyard Pergola (10x20) Cutlist

DIY Vineyard Pergola Beam & Support

### **Rafters**

**Project 340 (10x20)** 

**DIY Vineyard Pergola Rafters** 

### OZCO BUILDING PRODUCTS

**DIY Vineyard Pergola Rafters** 

#### reference "Typical Installation" page

| ITEM<br>NO. |    | PART<br>NUMBER                                      | DESCRIPTION                |
|-------------|----|-----------------------------------------------------|----------------------------|
| 1           | 8  | 2x6<br>Cedar<br>Board                               | 2x6x94.00                  |
| 2           | 4  | 56640                                               | 6-8" Joist<br>Hanger Tab   |
| 3           | 3  | 56639                                               | 6-8" Joist<br>Hanger Flush |
| 4           | 1  | DIY<br>Vineyar<br>d<br>Pergola<br>Beam &<br>Support | 10x20                      |
| 5           | 26 | 2x8<br>Cedar<br>Board                               | 2x10x11.125                |