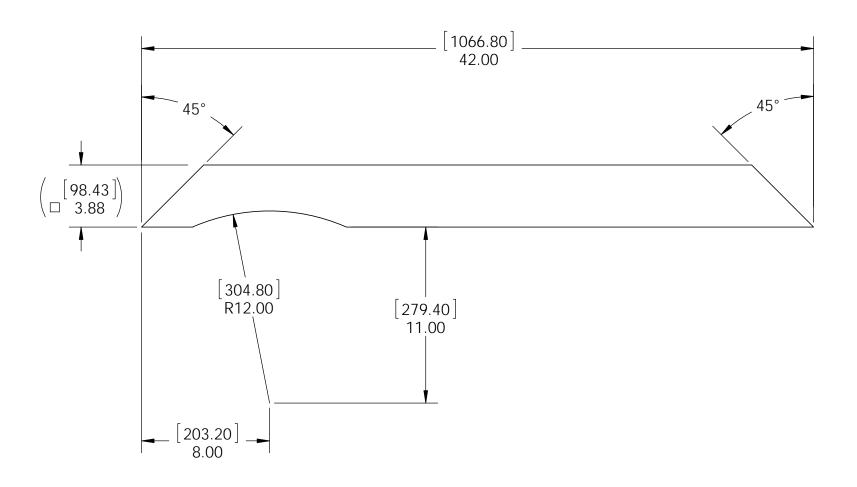

# **Beam & Support**

**Project 340 (10x20)** 

**DIY Vineyard Pergola Beam & Support** 

|   | Project 340<br>(10x20)/QTY. | PART<br>NUMBER                     | DESCRIPTION                       |
|---|-----------------------------|------------------------------------|-----------------------------------|
| 1 | 1                           | DIY<br>Vineyard<br>Pergola<br>Base | 10x20                             |
| 2 | 2                           | 2x8<br>Cedar<br>Board              | 2x8x94                            |
| 3 | 4                           | 2x8<br>Cedar<br>Board              | 2x8x120                           |
| 4 | 12                          | 4x4<br>Cedar<br>Post               | 4x4x42                            |
| 5 | 2                           | 56627                              | OWT<br>Timber<br>Screw 3-<br>3/4" |
| 6 | 4                           | 56610                              | 8" Post to<br>Beam                |
| 7 | 1                           | 56677                              | 8" Post to<br>Beam<br>Coupler     |
| 8 | 4                           | 56650                              | OWT<br>Timber<br>Bolt, 6-8"       |

**Project 340 (10x20)** 

**DIY Vineyard Pergola Beam & Support** 