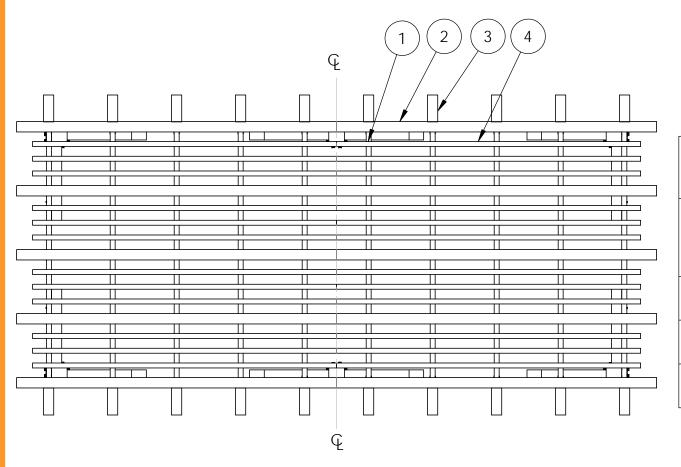

# **Project 340 (10x20)**

**Project 340 (10x20)** 

DIY Vineyard Pergola Purlins

<u>ALL</u> 2x4 Purlins are centered on Rafters and secured with nails or screws

<u>ALL</u> 2x2 Purlins are spaced as shown between 2x4 Purlins and secured with nails or screws

### **Typical Installation**

**DIY Vineyard Pergola Purlins** 

| ITEM<br>NO. | Project<br>340<br>(10x20)/10<br>x20/QTY. |                                           | DESCRIPTION |
|-------------|------------------------------------------|-------------------------------------------|-------------|
| 1           | 1                                        | DIY<br>Vineyar<br>d<br>Pergola<br>Rafters | 10x20       |
| 2           | 10                                       | 2x4<br>Cedar<br>Board                     | 2x4x120.00  |
| 3           | 20                                       | 2x4<br>Cedar<br>Board                     | 2x4x10.13   |
| 4           | 24                                       | 2x2<br>Cedar<br>Board                     | 2x2x114.00  |

see "Typical Installation" page for Purlin Spacing

**Project 340 (10x20)** 

**DIY Vineyard Pergola Purlins**