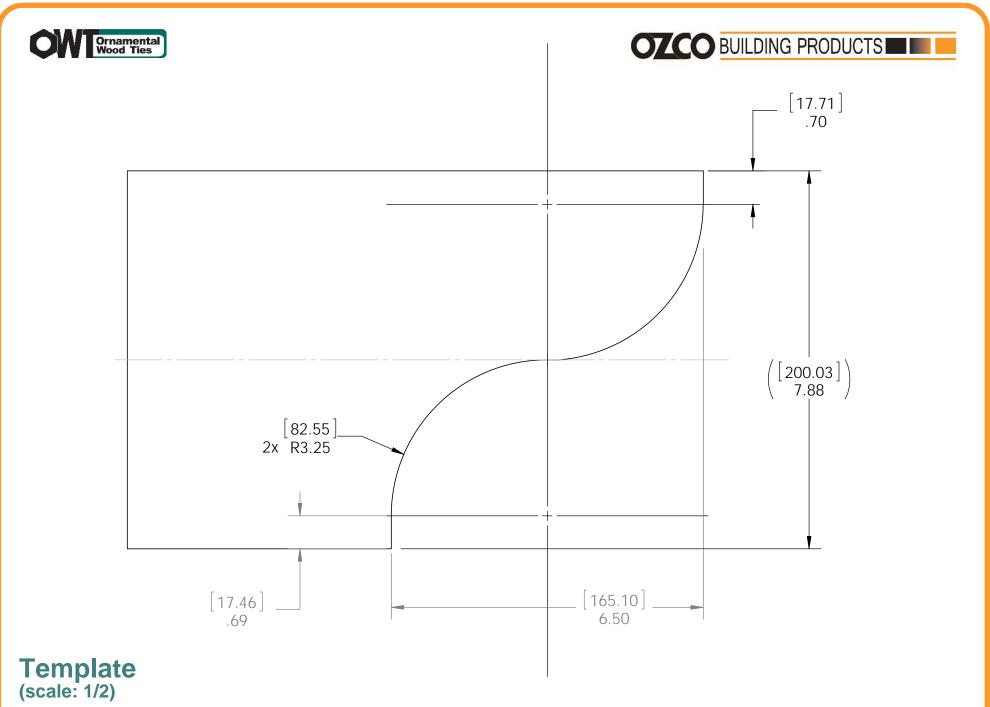

# Project 340 & 340S DIY Vineyard Pergola (10x20) Cutlist

DIY Vineyard Pergola Beam & Support