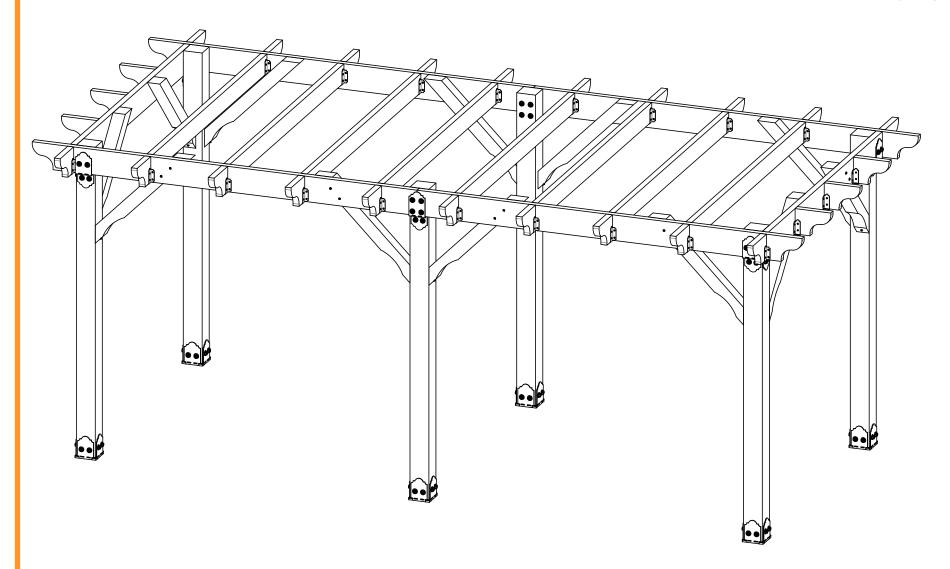

### **Rafters**

**Project 340 (10x20)** 

**DIY Vineyard Pergola Rafters** 

### OZCO BUILDING PRODUCTS

**DIY Vineyard Pergola Rafters** 

#### reference "Typical Installation" page

| ITEM<br>NO. |    | PART<br>NUMBER                                      | DESCRIPTION                |
|-------------|----|-----------------------------------------------------|----------------------------|
| 1           | 8  | 2x6<br>Cedar<br>Board                               | 2x6x94.00                  |
| 2           | 4  | 56640                                               | 6-8" Joist<br>Hanger Tab   |
| 3           | 3  | 56639                                               | 6-8" Joist<br>Hanger Flush |
| 4           | 1  | DIY<br>Vineyar<br>d<br>Pergola<br>Beam &<br>Support | 10x20                      |
| 5           | 26 | 2x8<br>Cedar<br>Board                               | 2x10x11.125                |