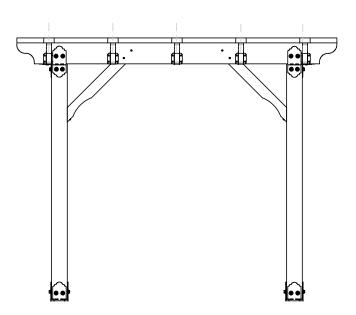

# **Beam & Support**

**Project 340 (10x20)** 

**DIY Vineyard Pergola Beam & Support** 

|   | Project 340<br>(10x20)/QTY. | PART<br>NUMBER                     | DESCRIPTION                       |
|---|-----------------------------|------------------------------------|-----------------------------------|
| 1 | 1                           | DIY<br>Vineyard<br>Pergola<br>Base | 10x20                             |
| 2 | 2                           | 2x8<br>Cedar<br>Board              | 2x8x94                            |
| 3 | 4                           | 2x8<br>Cedar<br>Board              | 2x8x120                           |
| 4 | 12                          | 4x4<br>Cedar<br>Post               | 4x4x42                            |
| 5 | 2                           | 56627                              | OWT<br>Timber<br>Screw 3-<br>3/4" |
| 6 | 4                           | 56610                              | 8" Post to<br>Beam                |
| 7 | 1                           | 56677                              | 8" Post to<br>Beam<br>Coupler     |
| 8 | 4                           | 56650                              | OWT<br>Timber<br>Bolt, 6-8"       |

**Project 340 (10x20)** 

**DIY Vineyard Pergola Beam & Support** 