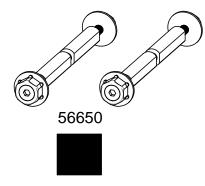

# **Beam & Support**

**Project 340 (10x20)** 

**DIY Vineyard Pergola Beam & Support** 

|   | Project 340<br>(10x20)/QTY. | PART<br>NUMBER                     | DESCRIPTION                       |
|---|-----------------------------|------------------------------------|-----------------------------------|
| 1 | 1                           | DIY<br>Vineyard<br>Pergola<br>Base | 10x20                             |
| 2 | 2                           | 2x8<br>Cedar<br>Board              | 2x8x94                            |
| 3 | 4                           | 2x8<br>Cedar<br>Board              | 2x8x120                           |
| 4 | 12                          | 4x4<br>Cedar<br>Post               | 4x4x42                            |
| 5 | 2                           | 56627                              | OWT<br>Timber<br>Screw 3-<br>3/4" |
| 6 | 4                           | 56610                              | 8" Post to<br>Beam                |
| 7 | 1                           | 56677                              | 8" Post to<br>Beam<br>Coupler     |
| 8 | 4                           | 56650                              | OWT<br>Timber<br>Bolt, 6-8"       |