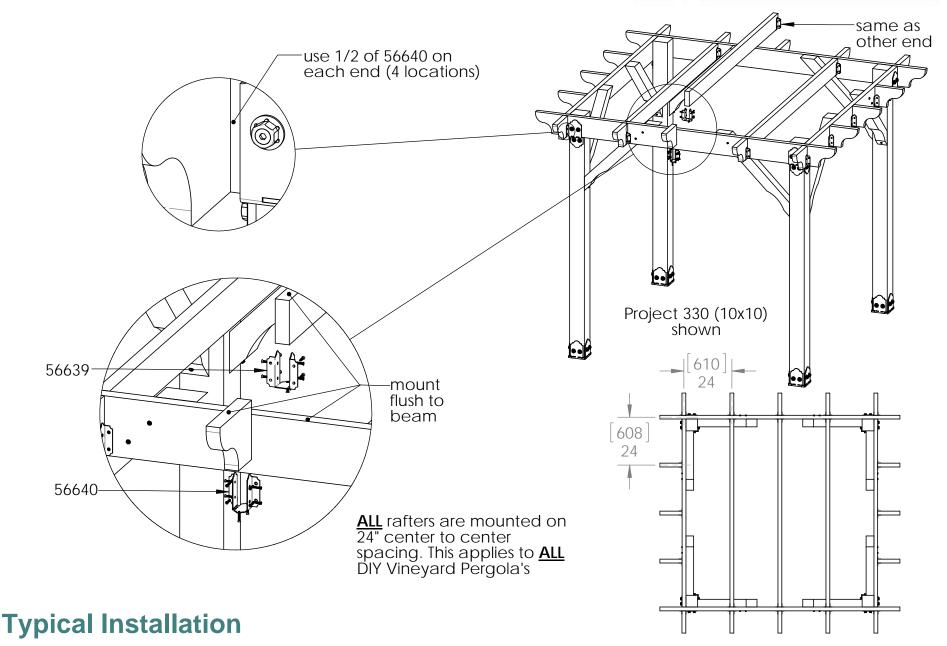

#### reference "Typical Installation" page

| ITEM<br>NO. | Project 340S<br>(10x20)/Proj<br>ect 340S<br>(12x20)/QTY. | PART<br>NUMBER                                      | DESCRIPTION                |
|-------------|----------------------------------------------------------|-----------------------------------------------------|----------------------------|
| 1           | 8                                                        | 2x6<br>Cedar<br>Board                               | 2x6x94.00                  |
| 2           | 4                                                        | 56640                                               | 6-8" Joist<br>Hanger Tab   |
| 3           | 3                                                        | 56639                                               | 6-8" Joist<br>Hanger Flush |
| 4           | 1                                                        | DIY<br>Vineyar<br>d<br>Pergola<br>Beam &<br>Support | 10x20                      |
| 5           | 26                                                       | 2x8<br>Cedar<br>Board                               | 2x10x11.125                |

Project 330 (10x10) shown

### **Typical Installation**

**DIY Vineyard Pergola Purlins** 

| ITEM<br>NO. | Project 340S<br>(10x20)/QTY. | PART<br> NUMBER                           | DESCRIPTION |
|-------------|------------------------------|-------------------------------------------|-------------|
| 1           | 1                            | DIY<br>Vineyar<br>d<br>Pergola<br>Rafters | 10x20       |
| 2           | 10                           | 2x4<br>Cedar<br>Board                     | 2x4x120.00  |
| 3           | 20                           | 2x4<br>Cedar<br>Board                     | 2x4x10.13   |
| 4           | 24                           | 2x2<br>Cedar<br>Board                     | 2x2x114.00  |

see "Typical Installation" page for Purlin Spacing

**Project 340S (10x20)** 

**DIY Vineyard Pergola Purlins**