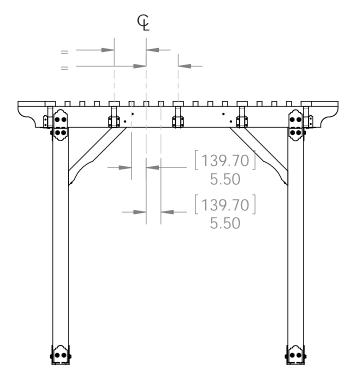

# **Beam & Support**

**Project 340S (10x20)** 

**DIY Vineyard Pergola Beam & Support** 

| ITEM<br>NO. | Project 340S<br>(10x20)/QTY. | PART<br>NUMBER                     | DESCRIPTION                       |
|-------------|------------------------------|------------------------------------|-----------------------------------|
| 1           | 1                            | DIY<br>Vineyard<br>Pergola<br>Base | 10x20                             |
| 2           | 2                            | 2x8<br>Cedar<br>Board              | 2x8x94                            |
| 3           | 4                            | 2x8<br>Cedar<br>Board              | 2x8x120                           |
| 4           | 12                           | 4x4<br>Cedar<br>Post               | 4x4x42                            |
| 5           | 2                            | 56627                              | OWT<br>Timber<br>Screw 3-<br>3/4" |
| 6           | 6                            | 56610                              | 8" Post to<br>Beam                |

**Project 340S (10x20)** 

**DIY Vineyard Pergola Beam & Support** 