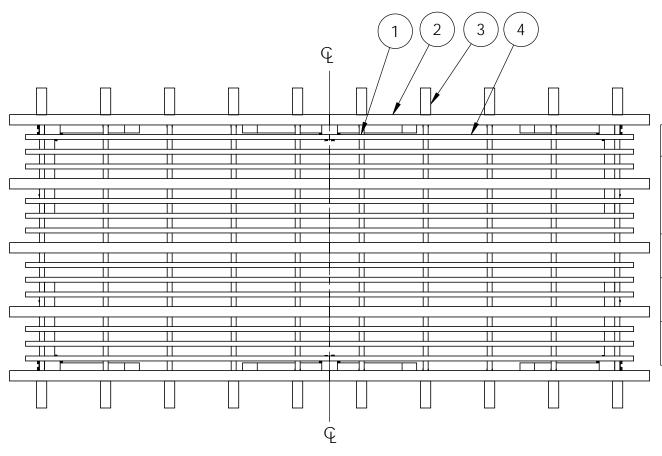

# **Project 340S (10x20)**

Project 340S (10x20)
DIY Vineyard Pergola Purlins

<u>ALL</u> 2x4 Purlins are centered on Rafters and secured with nails or screws

<u>ALL</u> 2x2 Purlins are spaced as shown between 2x4 Purlins and secured with nails or screws

### **Typical Installation**

**DIY Vineyard Pergola Purlins** 

| ITEM<br>NO. | Project 340S<br>(10x20)/QTY. | PART<br> NUMBER                           | DESCRIPTION |
|-------------|------------------------------|-------------------------------------------|-------------|
| 1           | 1                            | DIY<br>Vineyar<br>d<br>Pergola<br>Rafters | 10x20       |
| 2           | 10                           | 2x4<br>Cedar<br>Board                     | 2x4x120.00  |
| 3           | 20                           | 2x4<br>Cedar<br>Board                     | 2x4x10.13   |
| 4           | 24                           | 2x2<br>Cedar<br>Board                     | 2x2x114.00  |

see "Typical Installation" page for Purlin Spacing

**Project 340S (10x20)** 

**DIY Vineyard Pergola Purlins**