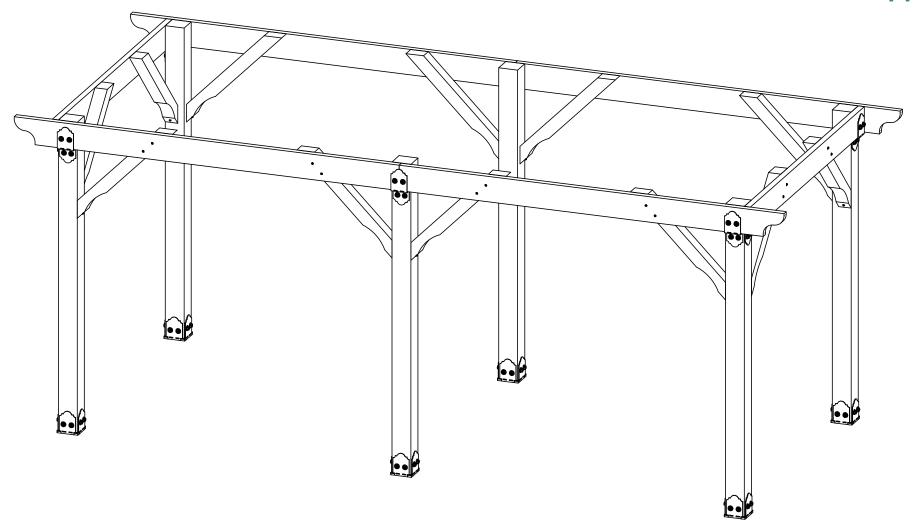

### **Project 340S DIY Vineyard Pergola Overview (10x20)**

Support defined on separate sheet

# Project 340 & 340S DIY Vineyard Pergola (10x20) Cutlist

DIY Vineyard Pergola Beam & Support

## **Support**

Base

Project 340 (10x20) (& Project 340S)

DIY Vineyard Pergola Base

if site is not level, see Ozco Site Leveling instruction

Project 340 (10x20) (& Project 340S)

| ITEM<br>NO. | Project<br>340<br>(10x20)/10<br>x20/QTY. | PART<br>NUMBER       | DESCRIPTION |
|-------------|------------------------------------------|----------------------|-------------|
| 1           | 6                                        | 6x6<br>Cedar<br>Post | 6x6x96.00   |
| 2           | 6                                        | 56608                | 56608       |

Project 340 (10x20) (& Project 340S)

**DIY Vineyard Pergola Base** 