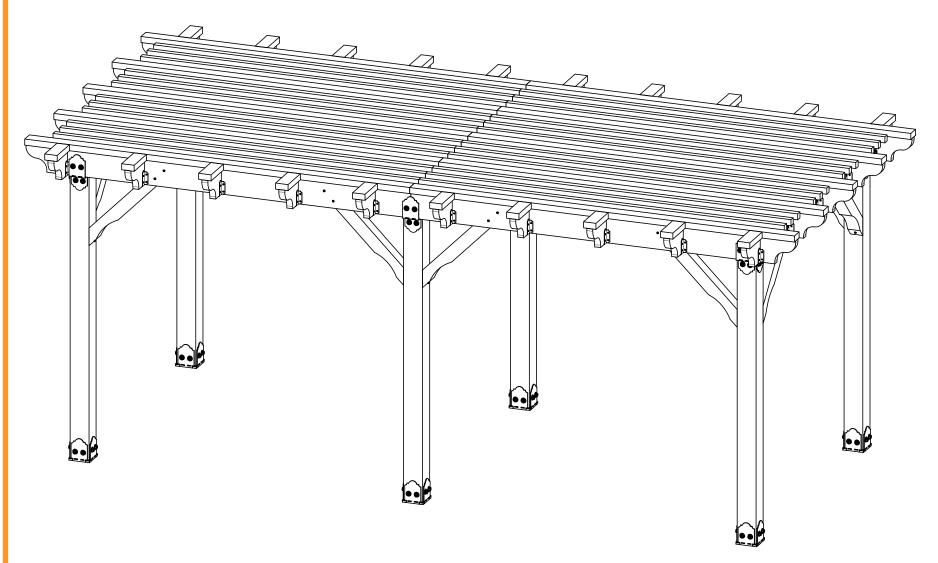

### **Project 340S DIY Vineyard Pergola Overview (10x20)**

Support defined on separate sheet

# Project 340 & 340S DIY Vineyard Pergola (10x20) Cutlist

DIY Vineyard Pergola Beam & Support