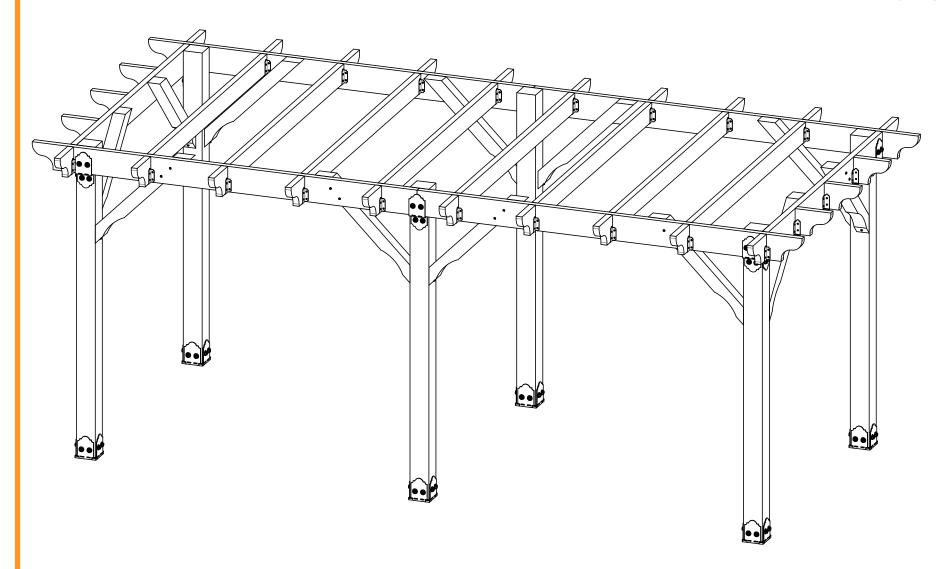

# **Project 340S (10x20)**

Project 340S (10x20)
DIY Vineyard Pergola Purlins

<u>ALL</u> 2x4 Purlins are centered on Rafters and secured with nails or screws

<u>ALL</u> 2x2 Purlins are spaced as shown between 2x4 Purlins and secured with nails or screws

### **Typical Installation**

**DIY Vineyard Pergola Purlins** 

| ITEM<br>NO. | Project 340S<br>(10x20)/QTY. | PART<br> NUMBER                           | DESCRIPTION |
|-------------|------------------------------|-------------------------------------------|-------------|
| 1           | 1                            | DIY<br>Vineyar<br>d<br>Pergola<br>Rafters | 10x20       |
| 2           | 10                           | 2x4<br>Cedar<br>Board                     | 2x4x120.00  |
| 3           | 20                           | 2x4<br>Cedar<br>Board                     | 2x4x10.13   |
| 4           | 24                           | 2x2<br>Cedar<br>Board                     | 2x2x114.00  |

see "Typical Installation" page for Purlin Spacing

**Project 340S (10x20)** 

**DIY Vineyard Pergola Purlins**