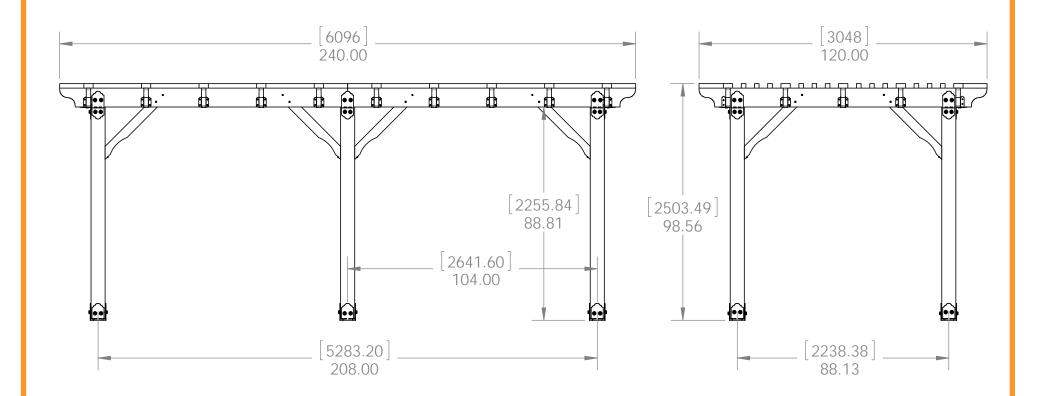

## **Support**

Base

Project 340 (10x20) (& Project 340S)

DIY Vineyard Pergola Base

if site is not level, see Ozco Site Leveling instruction

Project 340 (10x20) (& Project 340S)

| ITEM<br>NO. | Project<br>340<br>(10x20)/10<br>x20/QTY. | PART<br>NUMBER       | DESCRIPTION |
|-------------|------------------------------------------|----------------------|-------------|
| 1           | 6                                        | 6x6<br>Cedar<br>Post | 6x6x96.00   |
| 2           | 6                                        | 56608                | 56608       |

Project 340 (10x20) (& Project 340S)

**DIY Vineyard Pergola Base** 