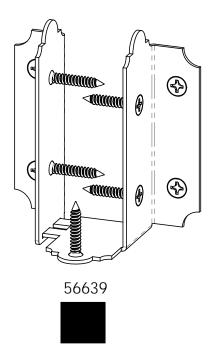

#### reference "Typical Installation" page

| ITEM<br>NO. | Project 340S<br>(10x20)/Proj<br>ect 340S<br>(12x20)/QTY. | PART<br>NUMBER                                      | DESCRIPTION                |
|-------------|----------------------------------------------------------|-----------------------------------------------------|----------------------------|
| 1           | 8                                                        | 2x6<br>Cedar<br>Board                               | 2x6x94.00                  |
| 2           | 4                                                        | 56640                                               | 6-8" Joist<br>Hanger Tab   |
| 3           | 3                                                        | 56639                                               | 6-8" Joist<br>Hanger Flush |
| 4           | 1                                                        | DIY<br>Vineyar<br>d<br>Pergola<br>Beam &<br>Support | 10x20                      |
| 5           | 26                                                       | 2x8<br>Cedar<br>Board                               | 2x10x11.125                |