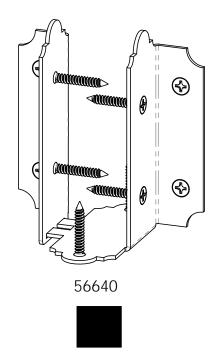

#### reference "Typical Installation" page

| ITEM<br>NO. | Project 340S<br>(10x20)/Proj<br>ect 340S<br>(12x20)/QTY. | PART<br>NUMBER                                      | DESCRIPTION                |
|-------------|----------------------------------------------------------|-----------------------------------------------------|----------------------------|
| 1           | 8                                                        | 2x6<br>Cedar<br>Board                               | 2x6x94.00                  |
| 2           | 4                                                        | 56640                                               | 6-8" Joist<br>Hanger Tab   |
| 3           | 3                                                        | 56639                                               | 6-8" Joist<br>Hanger Flush |
| 4           | 1                                                        | DIY<br>Vineyar<br>d<br>Pergola<br>Beam &<br>Support | 10x20                      |
| 5           | 26                                                       | 2x8<br>Cedar<br>Board                               | 2x10x11.125                |