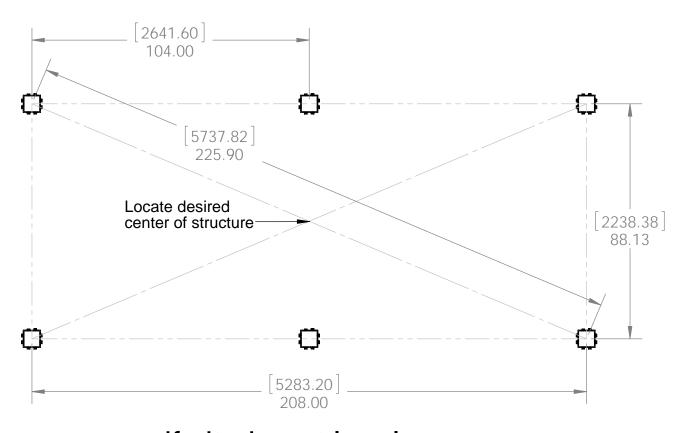

## **Support**

Base

Project 340 (10x20) (& Project 340S)

DIY Vineyard Pergola Base

if site is not level, see Ozco Site Leveling instruction

Project 340 (10x20) (& Project 340S)

| ITEM<br>NO. | Project<br>340<br>(10x20)/10<br>x20/QTY. | PART<br>NUMBER       | DESCRIPTION |
|-------------|------------------------------------------|----------------------|-------------|
| 1           | 6                                        | 6x6<br>Cedar<br>Post | 6x6x96.00   |
| 2           | 6                                        | 56608                | 56608       |

Project 340 (10x20) (& Project 340S)

**DIY Vineyard Pergola Base** 