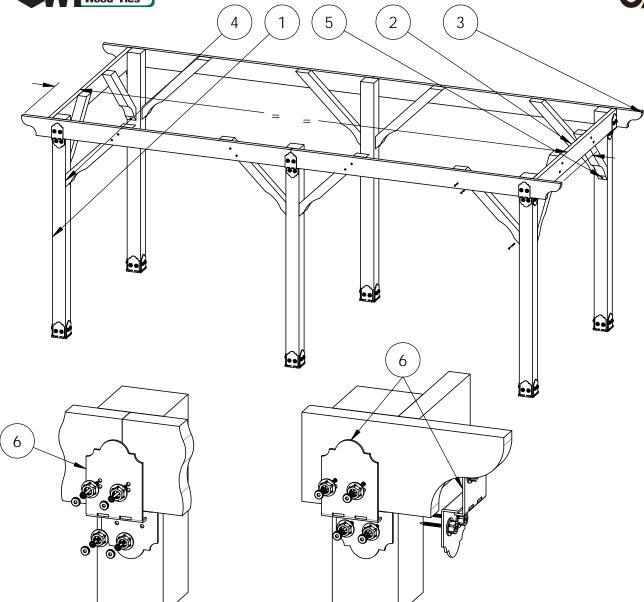

### **Rafters**

**Project 340S (10x20)** 

**DIY Vineyard Pergola Rafters** 

### OZCO BUILDING PRODUCTS

**DIY Vineyard Pergola Rafters** 

#### reference "Typical Installation" page

| ITEM<br>NO. | Project 340S<br>(10x20)/Proj<br>ect 340S<br>(12x20)/QTY. | PART<br>NUMBER                                      | DESCRIPTION                |
|-------------|----------------------------------------------------------|-----------------------------------------------------|----------------------------|
| 1           | 8                                                        | 2x6<br>Cedar<br>Board                               | 2x6x94.00                  |
| 2           | 4                                                        | 56640                                               | 6-8" Joist<br>Hanger Tab   |
| 3           | 3                                                        | 56639                                               | 6-8" Joist<br>Hanger Flush |
| 4           | 1                                                        | DIY<br>Vineyar<br>d<br>Pergola<br>Beam &<br>Support | 10x20                      |
| 5           | 26                                                       | 2x8<br>Cedar<br>Board                               | 2x10x11.125                |