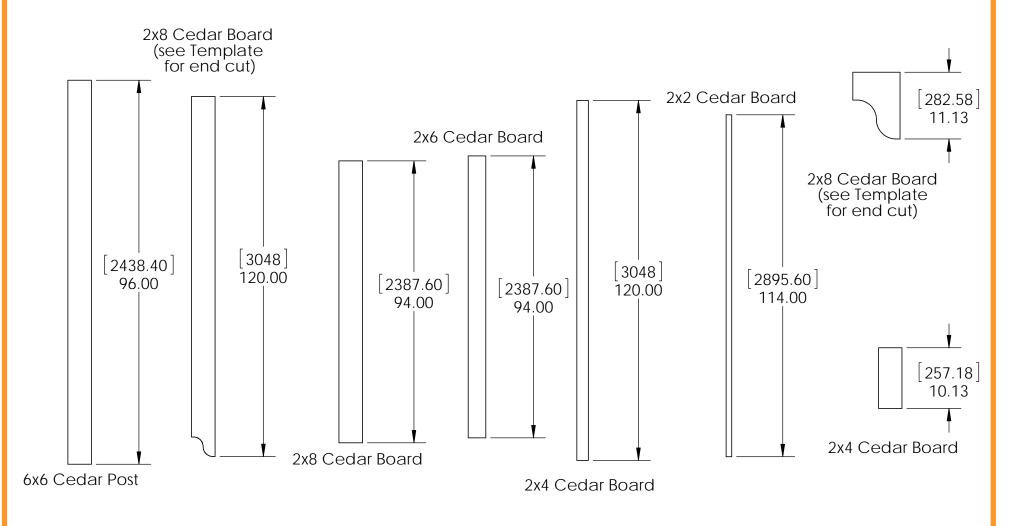

# Project 340 & 340S DIY Vineyard Pergola (10x20) Cutlist

DIY Vineyard Pergola Beam & Support

# **Beam & Support**

**Project 340S (10x20)** 

**DIY Vineyard Pergola Beam & Support** 

| ITEM<br>NO. | Project 340S<br>(10x20)/QTY. | PART<br>NUMBER                     | DESCRIPTION                       |
|-------------|------------------------------|------------------------------------|-----------------------------------|
| 1           | 1                            | DIY<br>Vineyard<br>Pergola<br>Base | 10x20                             |
| 2           | 2                            | 2x8<br>Cedar<br>Board              | 2x8x94                            |
| 3           | 4                            | 2x8<br>Cedar<br>Board              | 2x8x120                           |
| 4           | 12                           | 4x4<br>Cedar<br>Post               | 4x4x42                            |
| 5           | 2                            | 56627                              | OWT<br>Timber<br>Screw 3-<br>3/4" |
| 6           | 6                            | 56610                              | 8" Post to<br>Beam                |

**Project 340S (10x20)** 

**DIY Vineyard Pergola Beam & Support** 