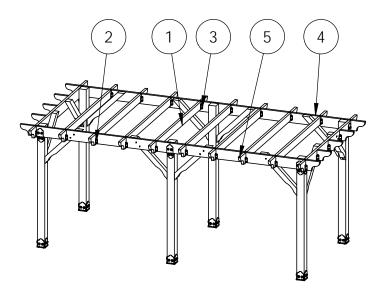

### **Rafters**

**Project 340S (10x20)** 

**DIY Vineyard Pergola Rafters** 

### OZCO BUILDING PRODUCTS

**DIY Vineyard Pergola Rafters** 

#### reference "Typical Installation" page

| ITEM<br>NO. | Project 340S<br>(10x20)/Proj<br>ect 340S<br>(12x20)/QTY. | PART<br>NUMBER                                      | DESCRIPTION                |
|-------------|----------------------------------------------------------|-----------------------------------------------------|----------------------------|
| 1           | 8                                                        | 2x6<br>Cedar<br>Board                               | 2x6x94.00                  |
| 2           | 4                                                        | 56640                                               | 6-8" Joist<br>Hanger Tab   |
| 3           | 3                                                        | 56639                                               | 6-8" Joist<br>Hanger Flush |
| 4           | 1                                                        | DIY<br>Vineyar<br>d<br>Pergola<br>Beam &<br>Support | 10x20                      |
| 5           | 26                                                       | 2x8<br>Cedar<br>Board                               | 2x10x11.125                |