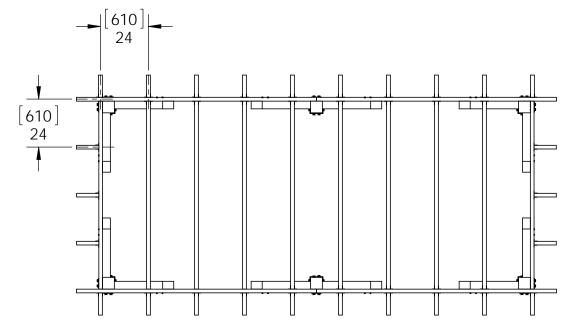

# **Project 340S (10x20)**

Project 340S (10x20)
DIY Vineyard Pergola Purlins

<u>ALL</u> 2x4 Purlins are centered on Rafters and secured with nails or screws

<u>ALL</u> 2x2 Purlins are spaced as shown between 2x4 Purlins and secured with nails or screws

### **Typical Installation**

**DIY Vineyard Pergola Purlins** 

| ITEM<br>NO. | Project 340S<br>(10x20)/QTY. | PART<br> NUMBER                           | DESCRIPTION |
|-------------|------------------------------|-------------------------------------------|-------------|
| 1           | 1                            | DIY<br>Vineyar<br>d<br>Pergola<br>Rafters | 10x20       |
| 2           | 10                           | 2x4<br>Cedar<br>Board                     | 2x4x120.00  |
| 3           | 20                           | 2x4<br>Cedar<br>Board                     | 2x4x10.13   |
| 4           | 24                           | 2x2<br>Cedar<br>Board                     | 2x2x114.00  |

see "Typical Installation" page for Purlin Spacing

**Project 340S (10x20)** 

**DIY Vineyard Pergola Purlins**