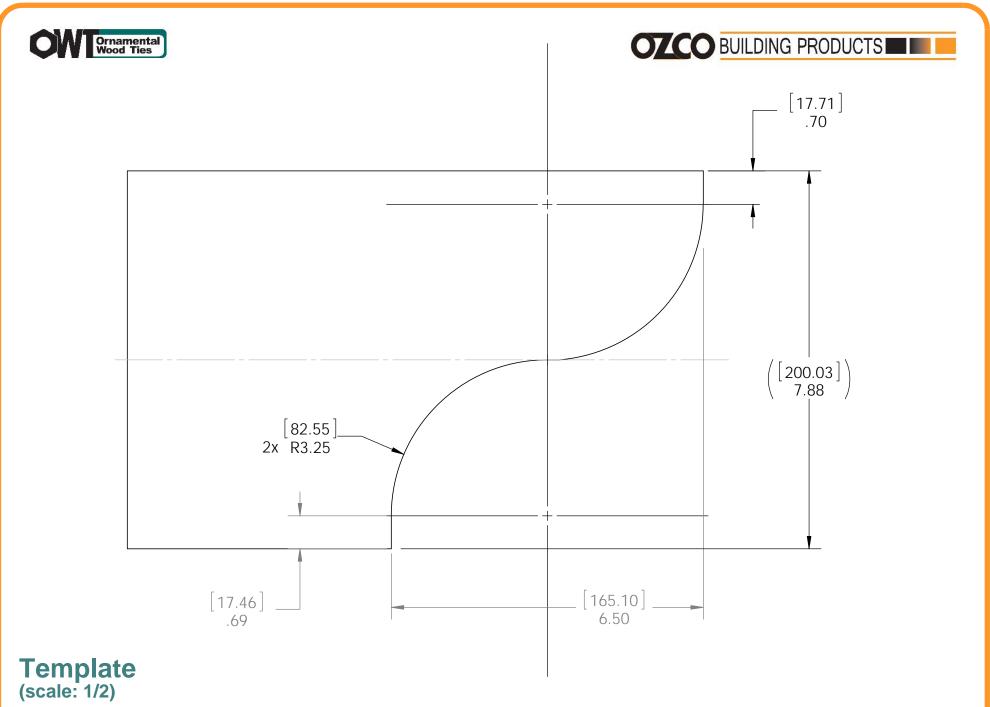

### **Rafters**

**Project 340S (10x20)** 

**DIY Vineyard Pergola Rafters** 

### OZCO BUILDING PRODUCTS

**DIY Vineyard Pergola Rafters** 