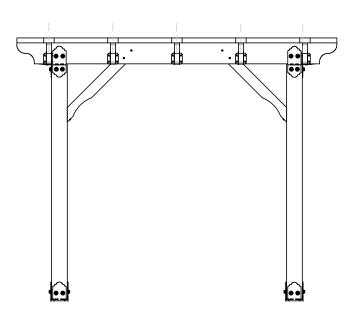

# **Beam & Support**

**Project 340S (10x20)** 

**DIY Vineyard Pergola Beam & Support** 

| ITEM<br>NO. | Project 340S<br>(10x20)/QTY. | PART<br>NUMBER                     | DESCRIPTION                       |
|-------------|------------------------------|------------------------------------|-----------------------------------|
| 1           | 1                            | DIY<br>Vineyard<br>Pergola<br>Base | 10x20                             |
| 2           | 2                            | 2x8<br>Cedar<br>Board              | 2x8x94                            |
| 3           | 4                            | 2x8<br>Cedar<br>Board              | 2x8x120                           |
| 4           | 12                           | 4x4<br>Cedar<br>Post               | 4x4x42                            |
| 5           | 2                            | 56627                              | OWT<br>Timber<br>Screw 3-<br>3/4" |
| 6           | 6                            | 56610                              | 8" Post to<br>Beam                |

**Project 340S (10x20)** 

**DIY Vineyard Pergola Beam & Support** 