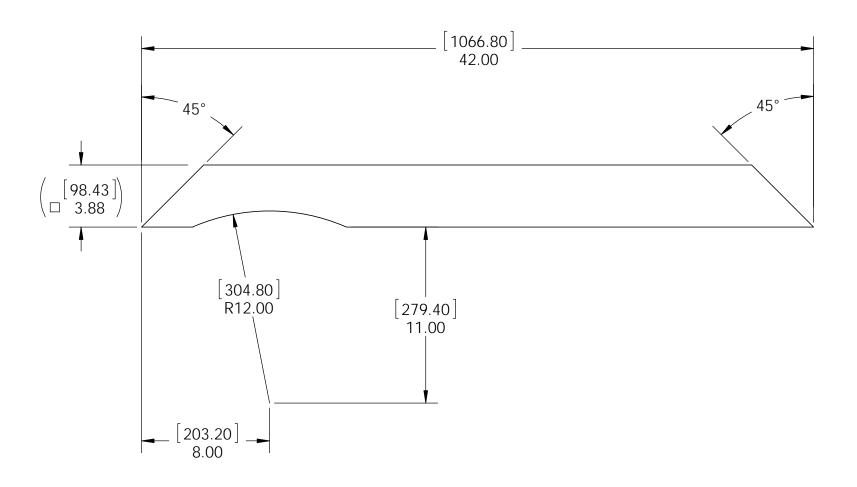

## **Support**

Base

Project 340 (10x20) (& Project 340S)

DIY Vineyard Pergola Base

if site is not level, see Ozco Site Leveling instruction

Project 340 (10x20) (& Project 340S)

| ITEM<br>NO. | Project<br>340<br>(10x20)/10<br>x20/QTY. | PART<br>NUMBER       | DESCRIPTION |
|-------------|------------------------------------------|----------------------|-------------|
| 1           | 6                                        | 6x6<br>Cedar<br>Post | 6x6x96.00   |
| 2           | 6                                        | 56608                | 56608       |

Project 340 (10x20) (& Project 340S)

**DIY Vineyard Pergola Base** 