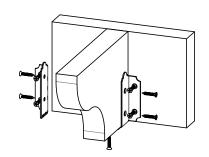

## **Support**

Base

Project 340 (10x20) (& Project 340S)

DIY Vineyard Pergola Base

if site is not level, see Ozco Site Leveling instruction

Project 340 (10x20) (& Project 340S)

| ITEM<br>NO. | Project<br>340<br>(10x20)/10<br>x20/QTY. | PART<br>NUMBER       | DESCRIPTION |
|-------------|------------------------------------------|----------------------|-------------|
| 1           | 6                                        | 6x6<br>Cedar<br>Post | 6x6x96.00   |
| 2           | 6                                        | 56608                | 56608       |

Project 340 (10x20) (& Project 340S)

**DIY Vineyard Pergola Base** 