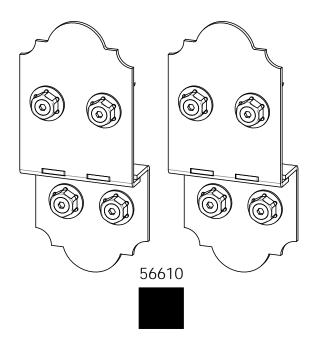

# **Beam & Support**

**Project 340S (10x20)** 

**DIY Vineyard Pergola Beam & Support** 

| ITEM<br>NO. | Project 340S<br>(10x20)/QTY. | PART<br>NUMBER                     | DESCRIPTION                       |
|-------------|------------------------------|------------------------------------|-----------------------------------|
| 1           | 1                            | DIY<br>Vineyard<br>Pergola<br>Base | 10x20                             |
| 2           | 2                            | 2x8<br>Cedar<br>Board              | 2x8x94                            |
| 3           | 4                            | 2x8<br>Cedar<br>Board              | 2x8x120                           |
| 4           | 12                           | 4x4<br>Cedar<br>Post               | 4x4x42                            |
| 5           | 2                            | 56627                              | OWT<br>Timber<br>Screw 3-<br>3/4" |
| 6           | 6                            | 56610                              | 8" Post to<br>Beam                |