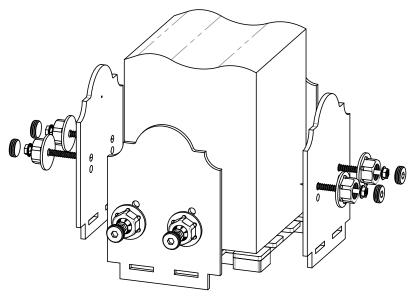

# **Beam & Support**

**Project 340S (10x20)** 

**DIY Vineyard Pergola Beam & Support** 

| ITEM<br>NO. | Project 340S<br>(10x20)/QTY. | PART<br>NUMBER                     | DESCRIPTION                       |
|-------------|------------------------------|------------------------------------|-----------------------------------|
| 1           | 1                            | DIY<br>Vineyard<br>Pergola<br>Base | 10x20                             |
| 2           | 2                            | 2x8<br>Cedar<br>Board              | 2x8x94                            |
| 3           | 4                            | 2x8<br>Cedar<br>Board              | 2x8x120                           |
| 4           | 12                           | 4x4<br>Cedar<br>Post               | 4x4x42                            |
| 5           | 2                            | 56627                              | OWT<br>Timber<br>Screw 3-<br>3/4" |
| 6           | 6                            | 56610                              | 8" Post to<br>Beam                |

**Project 340S (10x20)** 

**DIY Vineyard Pergola Beam & Support** 