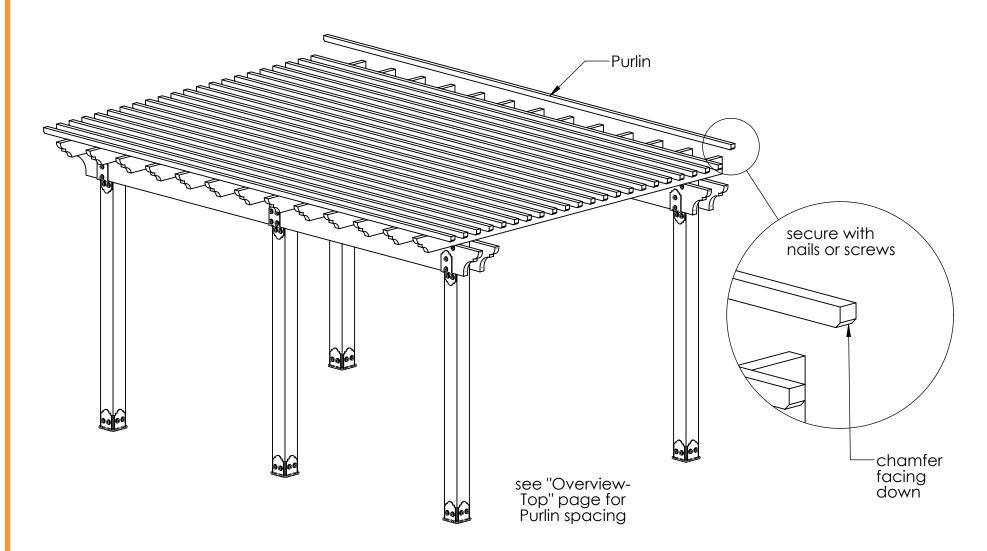

# **Template 2**

if site is not level, see Ozco Site Leveling instruction

step 1

step 2

step 4