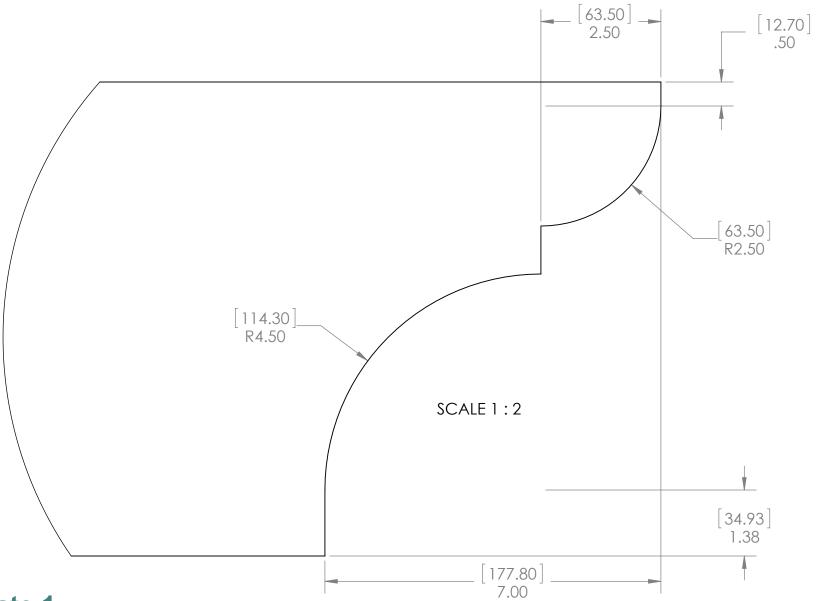

| Assembly,<br>OWT Timber<br>Bolt 8-10"                            |
| 5    | 1    | 56677                        | 8" Post to<br>Beam<br>Coupler<br>Laredo<br>Sunset (P2B-<br>SB-8) |
| 6    | 5    | 6x6<br>Cedar<br>Post<br>2x10 | 8 feet                                                           |
| 7    | 2    | Cedar<br>Board               | 2x10x16                                                          |
| 8    | 13   | 2x6<br>Cedar<br>Board        | 2x6x144.00                                                       |
| 9    | 23   | 2x2<br>Cedar<br>Board        | 2x2x192.00                                                       |
| 10   | 4    | 2x10<br>Cedar<br>Board       | 2x10x8                                                           |

#### **Bill of Material**





















**Template 1** 

Project 342 Patio Pergola





# **Template 2**





if site is not level, see Ozco Site Leveling instruction









step 1







step 2













step 4