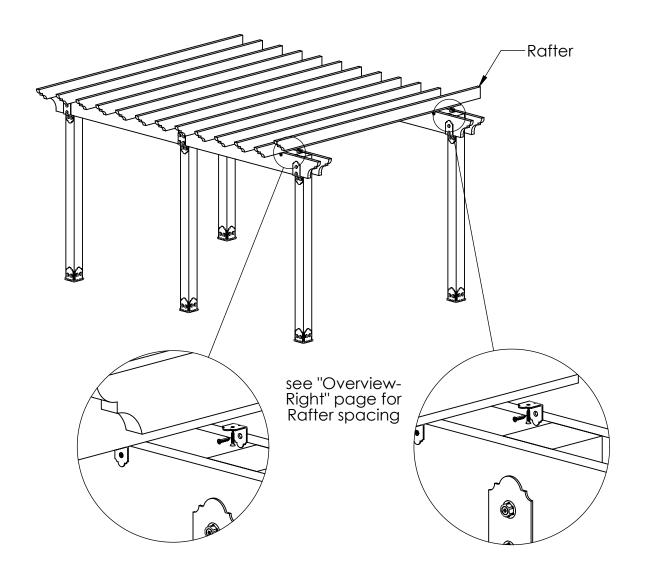

# **Template 2**

if site is not level, see Ozco Site Leveling instruction

step 1

step 2

step 4