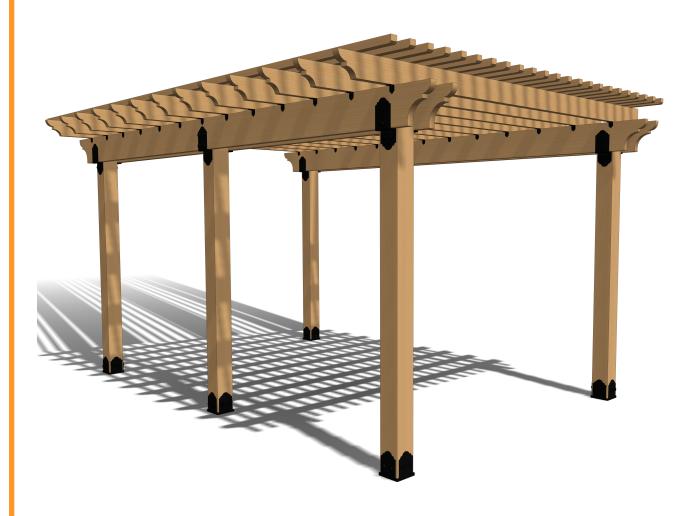

## **Project 342 Patio Pergola**















#### **Overview-Front**







### **Overview-Top**













| ITEM | QTY. | PART<br> NUMBER              | DESCRIPTION                                                      |
|------|------|------------------------------|------------------------------------------------------------------|
| 1    | 5    | 56608                        | 56608                                                            |
| 2    | 5    | 56637                        | Post to<br>Beam Bolt<br>Inline                                   |
| 3    | 3    | 56617                        | Assembly, 2"<br>Rafter Clip                                      |
| 4    | 6    | 56651                        | Assembly,<br>OWT Timber<br>Bolt 8-10"                            |
| 5    | 1    | 56677