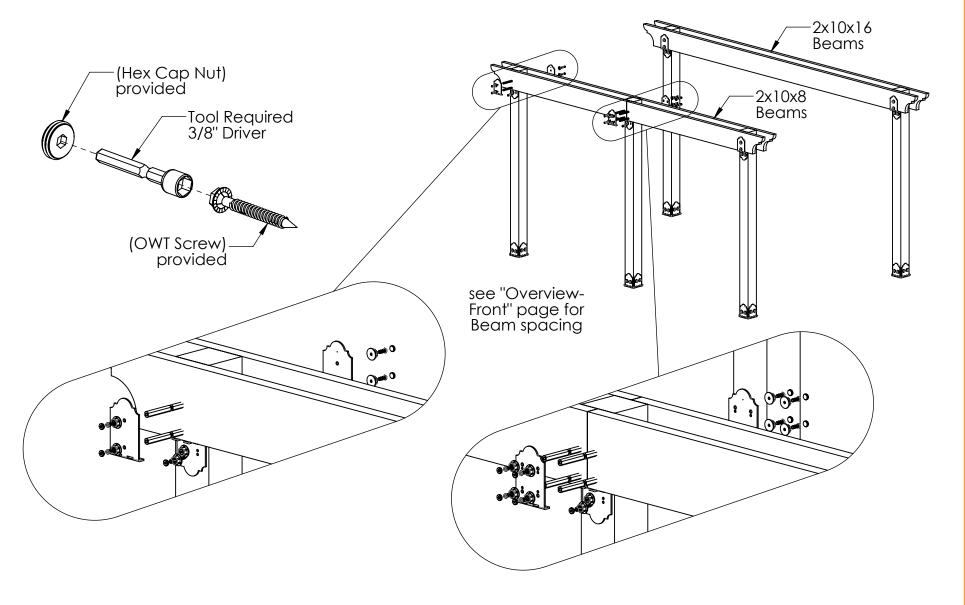

# **Template 2**

if site is not level, see Ozco Site Leveling instruction

step 1

step 2

step 4