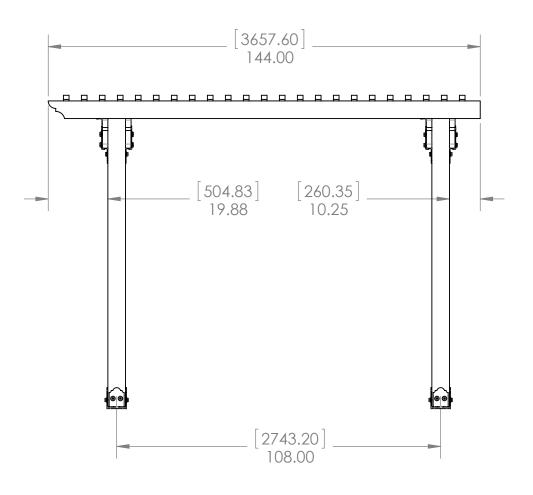

## **Project 342 Patio Pergola**















#### **Overview-Front**







### **Overview-Top**













| ITEM | QTY. | PART<br> NUMBER              | DESCRIPTION                                                      |
|------|------|------------------------------|------------------------------------------------------------------|
| 1    | 5    | 56608                        | 56608                                                            |
| 2    | 5    | 56637                        | Post to<br>Beam Bolt<br>Inline                                   |
| 3    | 3    | 56617                        | Assembly, 2"<br>Rafter Clip                                      |
| 4    | 6    | 56651                        | Assembly,<br>OWT Timber<br>Bolt 8-10"                            |
| 5    | 1    | 56677                        | 8" Post to<br>Beam<br>Coupler<br>Laredo<br>Sunset (P2B-<br>SB