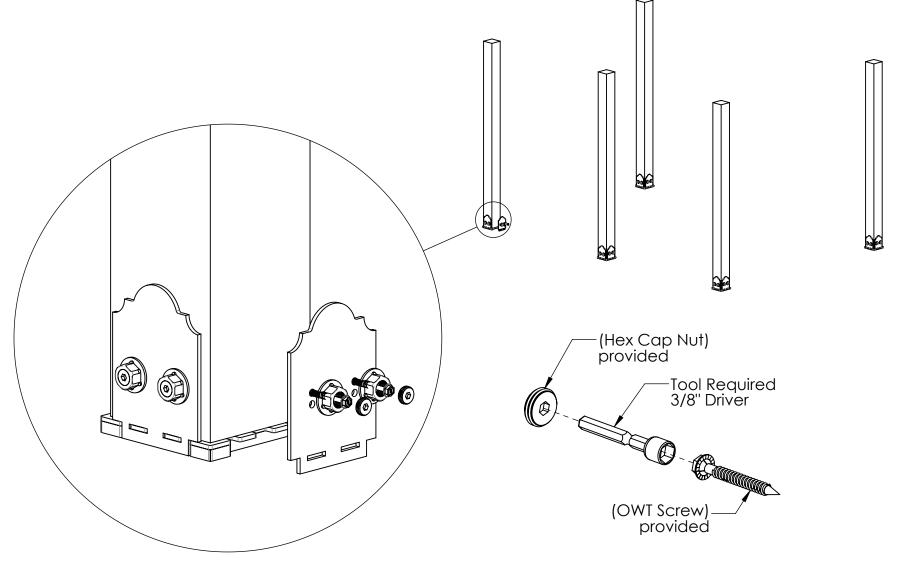

# **Template 2**

if site is not level, see Ozco Site Leveling instruction

step 1

step 2

step 4