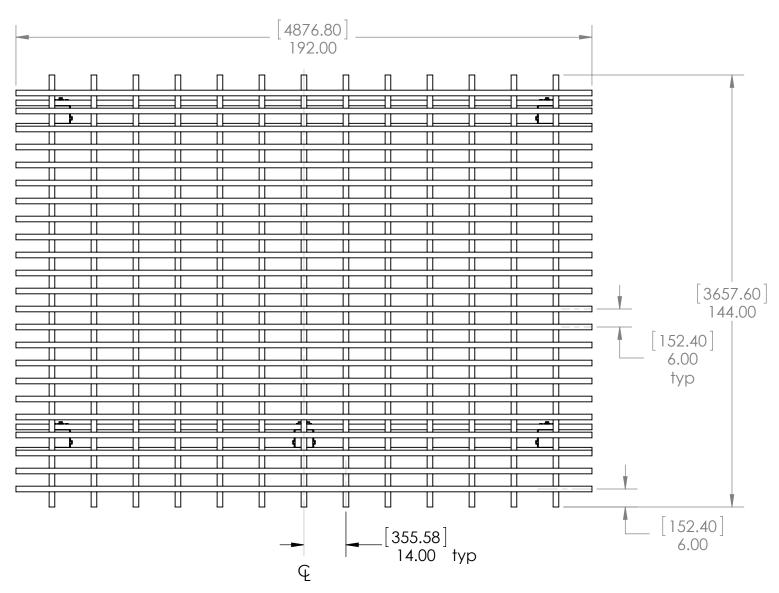

### **Overview-Top**

| ITEM | QTY. | PART<br> NUMBER              | DESCRIPTION                                                      |
|------|------|------------------------------|------------------------------------------------------------------|
| 1    | 5    | 56608                        | 56608                                                            |
| 2    | 5    | 56637                        | Post to<br>Beam Bolt<br>Inline                                   |
| 3    | 3    | 56617                        | Assembly, 2"<br>Rafter Clip                                      |
| 4    | 6    | 56651                        | Assembly,<br>OWT Timber<br>Bolt 8-10"                            |
| 5    | 1    | 56677                        | 8" Post to<br>Beam<br>Coupler<br>Laredo<br>Sunset (P2B-<br>SB-8) |
| 6    | 5    | 6x6<br>Cedar<br>Post<br>2x10 | 8 feet                                                           |
| 7    | 2    | Cedar<br>Board               | 2x10x16                                                          |
| 8    | 13   | 2x6<br>Cedar<br>Board        | 2x6x144.00                                                       |
| 9    | 23   | 2x2<br>Cedar<br>Board        | 2x2x192.00                                                       |
| 10   | 4    | 2x10<br>Cedar<br>Board       | 2x10x8                                                           |