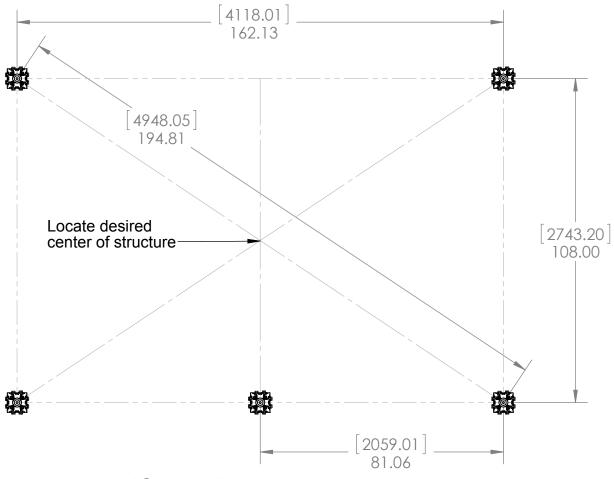

# **Template 2**

if site is not level, see Ozco Site Leveling instruction

step 1

step 2

step 4