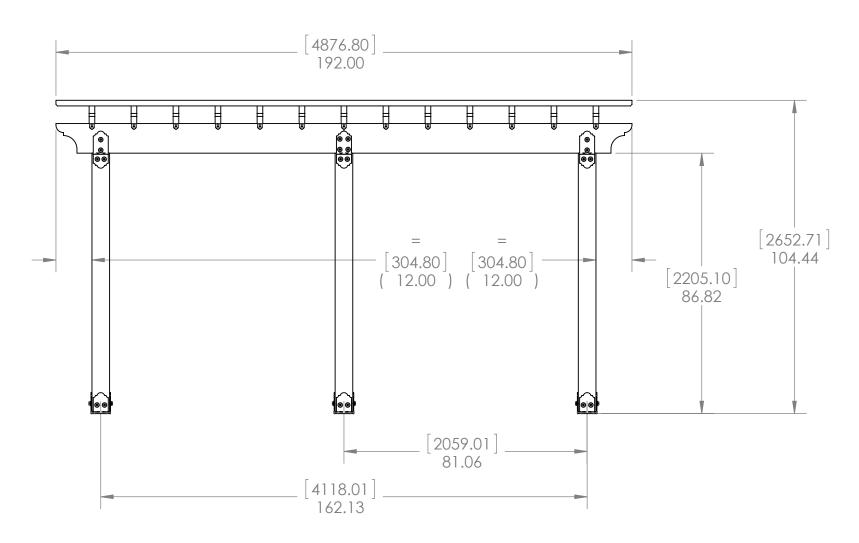

## **Project 342 Patio Pergola**















#### **Overview-Front**







### **Overview-Top**













| ITEM | QTY. | PART<br> NUMBER              | DESCRIPTION                                                      |
|------|------|------------------------------|------------------------------------------------------------------|
| 1    | 5    | 56608                        | 56608                                                            |
| 2    | 5    | 56637                        | Post to<br>Beam Bolt<br>Inline                                   |
| 3    | 3    | 56617                        | Assembly, 2"<br>Rafter Clip                                      |
| 4    | 6    | 56651                        | Assembly,<br>OWT Timber<br>Bolt 8-10"                            |
| 5    | 1    | 56677                        | 8"