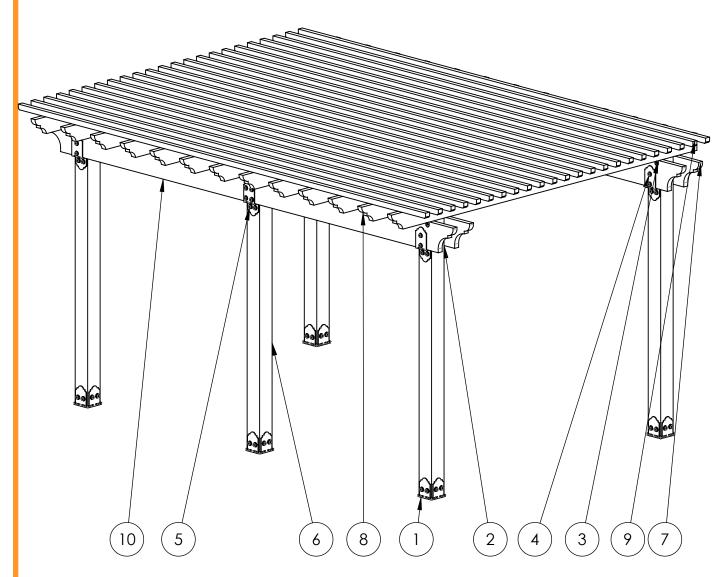

### **Overview-Top**

| ITEM | QTY. | PART<br> NUMBER              | DESCRIPTION                                                      |
|------|------|------------------------------|------------------------------------------------------------------|
| 1    | 5    | 56608                        | 56608                                                            |
| 2    | 5    | 56637                        | Post to<br>Beam Bolt<br>Inline                                   |
| 3    | 3    | 56617                        | Assembly, 2"<br>Rafter Clip                                      |
| 4    | 6    | 56651                        | Assembly,<br>OWT Timber<br>Bolt 8-10"                            |
| 5    | 1    | 56677                        | 8" Post to<br>Beam<br>Coupler<br>Laredo<br>Sunset (P2B-<br>SB-8) |
| 6    | 5    | 6x6<br>Cedar<br>Post<br>2x10 | 8 feet                                                           |
| 7    | 2    | Cedar<br>Board               | 2x10x16                                                          |
| 8    | 13   | 2x6<br>Cedar<br>Board        | 2x6x144.00                                                       |
| 9    | 23   | 2x2<br>Cedar<br>Board        | 2x2x192.00                                                       |
| 10   | 4    | 2x10<br>Cedar<br>Board       | 2x10x8                                                           |

#### **Bill of Material**

**Template 1** 

Project 342 Patio Pergola