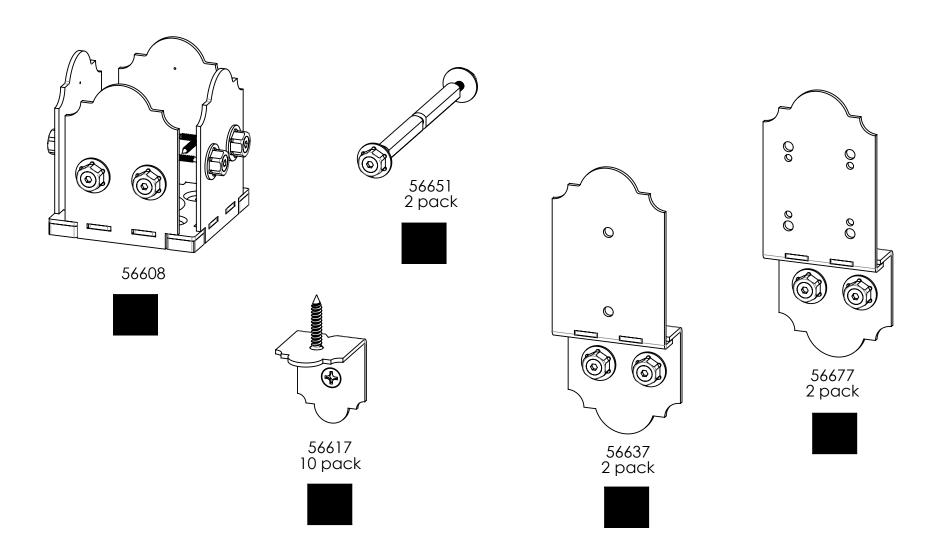

| Assembly,<br>OWT Timber<br>Bolt 8-10"                            |
| 5    | 1    | 56677                        | 8" Post to<br>Beam<br>Coupler<br>Laredo<br>Sunset (P2B-<br>SB-8) |
| 6    | 5    | 6x6<br>Cedar<br>Post<br>2x10 | 8 feet                                                           |
| 7    | 2    | Cedar<br>Board               | 2x10x16                                                          |
| 8    | 13   | 2x6<br>Cedar<br>Board        | 2x6x144.00                                                       |
| 9    | 23   | 2x2<br>Cedar<br>Board        | 2x2x192.00                                                       |
| 10   | 4    | 2x10<br>Cedar<br>Board       | 2x10x8                                                           |

#### **Bill of Material**





















**Template 1** 

Project 342 Patio Pergola





# **Template 2**





if site is not level, see Ozco Site Leveling instruction









step 1







step 2













step 4