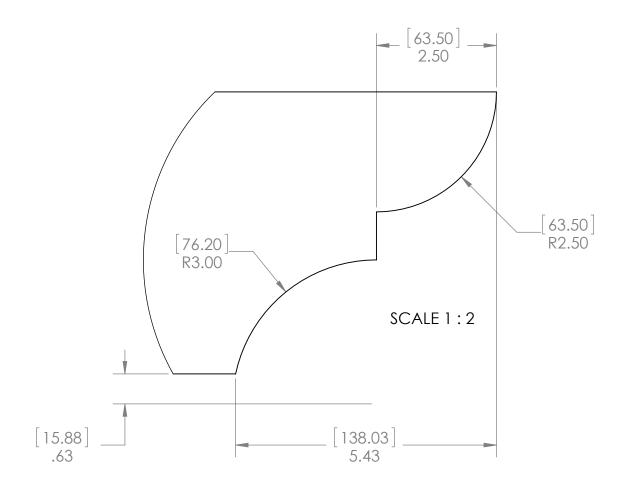

# **Template 2**

if site is not level, see Ozco Site Leveling instruction

step 1

step 2

step 4