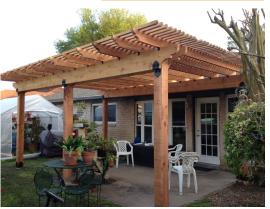

## **Project 342 Patio Pergola**















#### **Overview-Front**







### **Overview-Top**













| ITEM | QTY. | PART<br> NUMBER              | DESCRIPTION                                                      |
|------|------|------------------------------|------------------------------------------------------------------|
| 1    | 5    | 56608                        | 56608                                                            |
| 2    | 5    | 56637                        | Post to<br>Beam Bolt<br>Inline                                   |
| 3    | 3    | 56617                        | Assembly, 2"<br>Rafter Clip                                      |
| 4    | 6    | 56651                        | Assembly,<br>OWT Timber<br>Bolt 8-10"                            |
| 5    | 1    | 56677