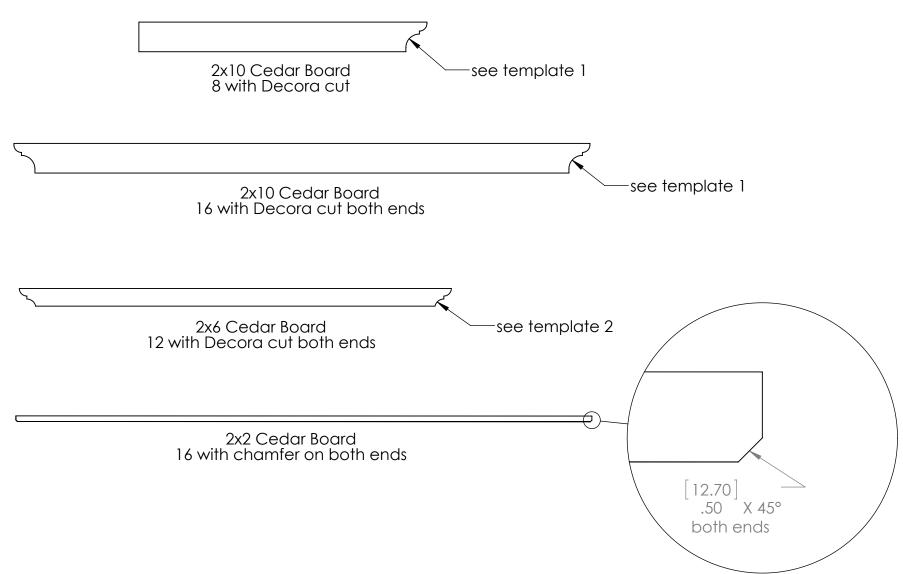

| Assembly,<br>OWT Timber<br>Bolt 8-10"                            |
| 5    | 1    | 56677                        | 8" Post to<br>Beam<br>Coupler<br>Laredo<br>Sunset (P2B-<br>SB-8) |
| 6    | 5    | 6x6<br>Cedar<br>Post<br>2x10 | 8 feet                                                           |
| 7    | 2    | Cedar<br>Board               | 2x10x16                                                          |
| 8    | 13   | 2x6<br>Cedar<br>Board        | 2x6x144.00                                                       |
| 9    | 23   | 2x2<br>Cedar<br>Board        | 2x2x192.00                                                       |
| 10   | 4    | 2x10<br>Cedar<br>Board       | 2x10x8                                                           |

#### **Bill of Material**





















**Template 1** 

Project 342 Patio Pergola





# **Template 2**





if site is not level, see Ozco Site Leveling instruction









step 1







step 2













step 4