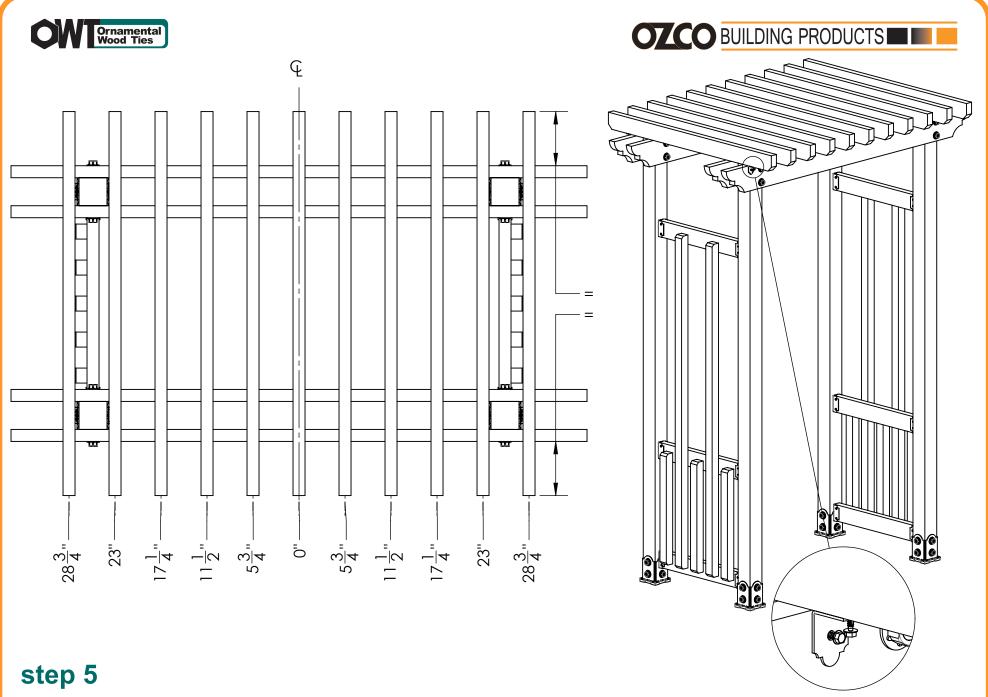

## **Bill of Material**

(10 pack)

56650 (2 pack)

56641 (2 pack)

Template scale: 1:2 print 2x

if site is not level, see Ozco Site Leveling instruction

step 1

step 3