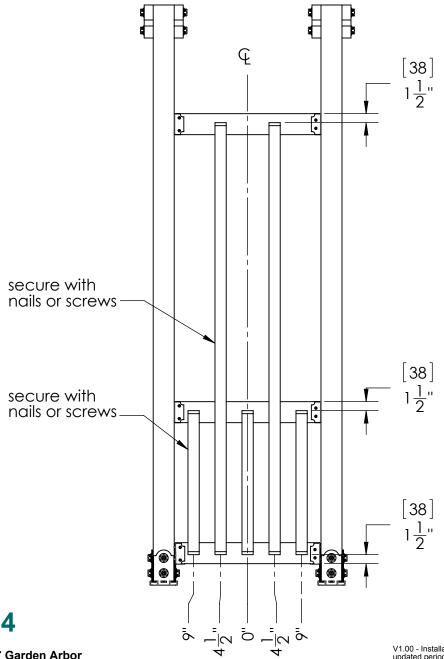

step 4

Project 347 Garden Arbor

V1.00 - Installation Instructions effective May 1, 2015 and reflects information that available as of April 10, 2014. This information is updated periodically and should not be relied upon after May 1, 2015. Please visit www.OZCOBP.com to get current information