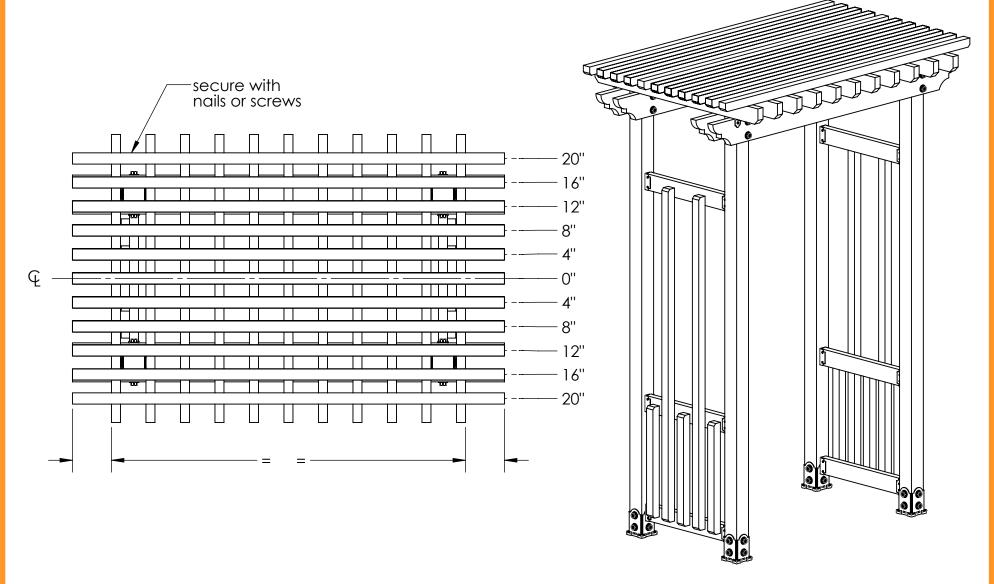

Board   | 2x2x24" with .5" chamfer-both ends |
| 9           | 4    | 2x2 Board   | 2x2x72" with .5" chamfer-both ends |
| 10          | 4    | 2x6 Board   | 2x6x72" with decora cut-both ends  |

2x2 option:
add (11) 2x2 boards; 6' long with .5" chamfers on each end

## **Bill of Material**













(10 pack)



56650 (2 pack)





56641 (2 pack)









Template scale: 1:2 print 2x







if site is not level, see Ozco Site Leveling instruction









step 1









step 3









step 4

Project 347 Garden Arbor

V1.00 - Installation Instructions effective May 1, 2015 and reflects information that available as of April 10, 2014. This information is updated periodically and should not be relied upon after May 1, 2015. Please visit www.OZCOBP.com to get current information









## 2x2 option