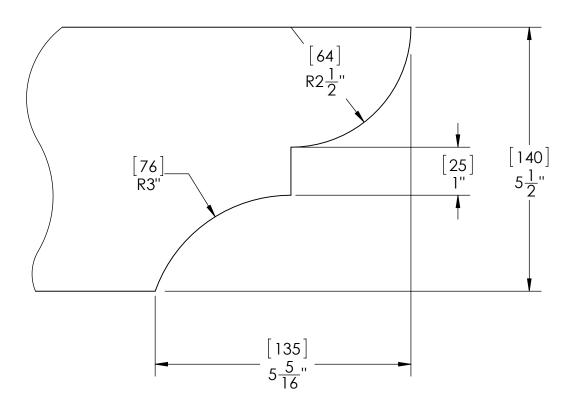

## **Bill of Material**

(10 pack)

56650 (2 pack)

56641 (2 pack)

Template scale: 1:2 print 2x

if site is not level, see Ozco Site Leveling instruction

step 1

step 3