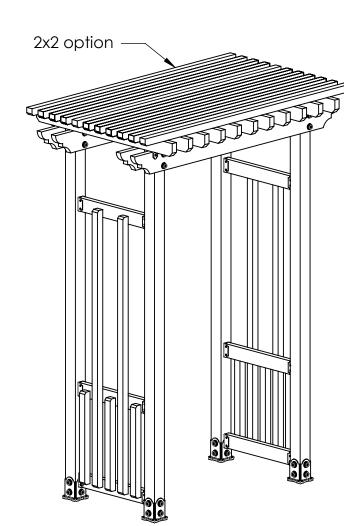

2x2 option:
add (11) 2x2 boards; 6' long with .5" chamfers on each end

## 2x2 option