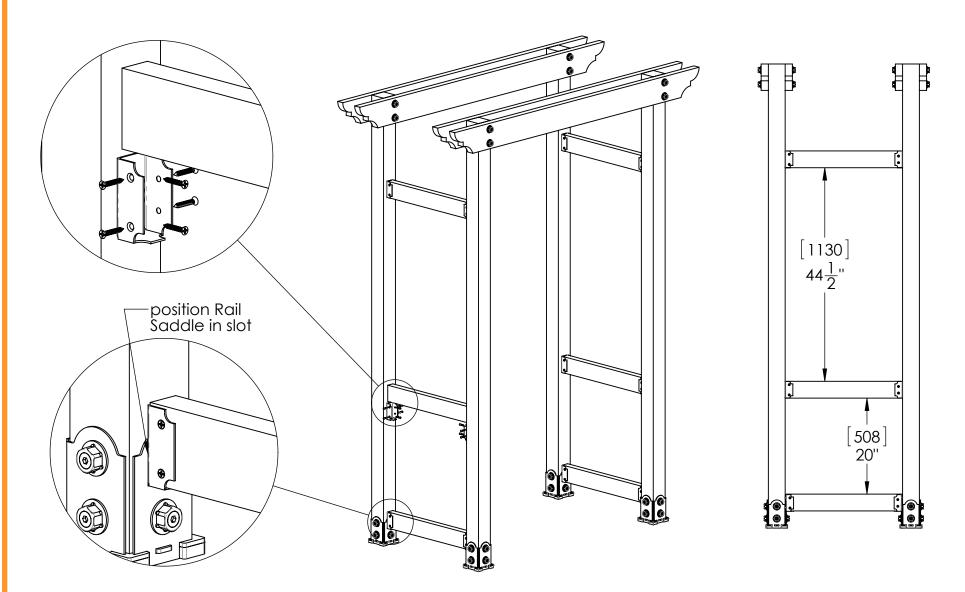

## **Bill of Material**

(10 pack)

56650 (2 pack)

56641 (2 pack)

Template scale: 1:2 print 2x

if site is not level, see Ozco Site Leveling instruction

step 1

step 3