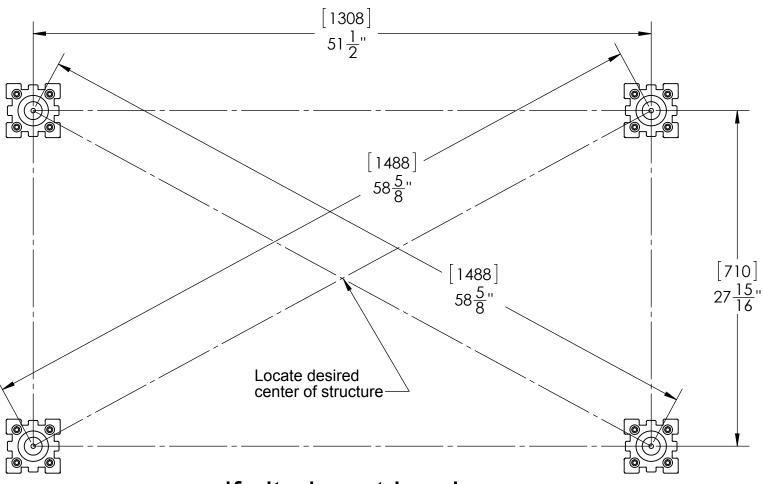

## **Bill of Material**

(10 pack)

56650 (2 pack)

56641 (2 pack)

Template scale: 1:2 print 2x

if site is not level, see Ozco Site Leveling instruction

step 1

step 3