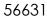

## OZCO BUILDING PRODUCTS

| ITEM<br>NO. | QTY. | PART NUMBER | DESCRIPTION                        |
|-------------|------|-------------|------------------------------------|
| 1           | 4    | 56631       | Assembly, 4x4 Single Rail Saddle   |
| 2           | 3    | 56617       | Assembly, 2" Rafter Clip           |
| 3           | 6    | 56641       | Assembly, 2x4 Top Rail Saddle      |
| 4           | 4    | 56650       | Assembly, OWT Timber Bolt 6-8"     |
| 5           | 4    | 4x4 Post    | 4x4x96"                            |
| 6           | 6    | 2x4 Board   | 2x4x24" with .5" chamfer-both ends |
| 7           | 11   | 2x4 Board   | 2x4x48" with 1" chamfer-both ends  |
| 8           | 6    | 2x2 Board   | 2x2x24" with .5" chamfer-both ends |
| 9           | 4    | 2x2 Board   | 2x2x72" with .5" chamfer-both ends |
| 10          | 4    | 2x6 Board   | 2x6x72" with decora cut-both ends  |