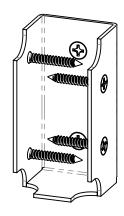

## **Bill of Material**

(10 pack)

56650 (2 pack)

56641 (2 pack)

Template scale: 1:2 print 2x

if site is not level, see Ozco Site Leveling instruction

step 1

step 3