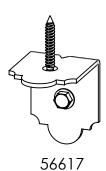

## OZCO BUILDING PRODUCTS

| ITEM<br>NO. | QTY. | PART NUMBER | DESCRIPTION                        |
|-------------|------|-------------|------------------------------------|
| 1           | 4    | 56631       | Assembly, 4x4 Single Rail Saddle   |
| 2           | 3    | 56617       | Assembly, 2" Rafter Clip           |
| 3           | 6    | 56641       | Assembly, 2x4 Top Rail Saddle      |
| 4           | 4    | 56650       | Assembly, OWT Timber Bolt 6-8"     |
| 5           | 4    | 4x4 Post    | 4x4x96"                            |
| 6           | 6    | 2x4 Board   | 2x4x24" with .5" chamfer-both ends |
| 7           | 11   | 2x4 Board   | 2x4x48" with 1" chamfer-both ends  |
| 8           | 6    | 2x2 Board   | 2x2x24" with .5" chamfer-both ends |
| 9           | 4    | 2x2 Board   | 2x2x72" with .5" chamfer-both ends |
| 10          | 4    | 2x6 Board   | 2x6x72" with decora cut-both ends  |