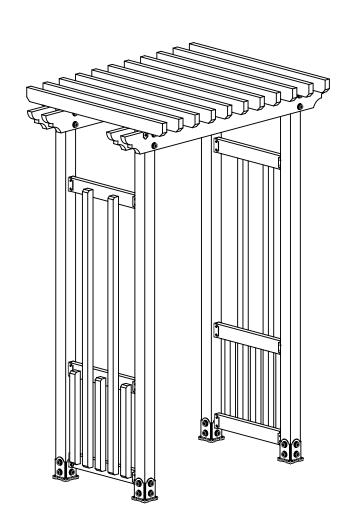

## **Project #347 Garden Arbor**









## OZCO BUILDING PRODUCTS









| ITEM<br>NO. | QTY. | PART NUMBER | DESCRIPTION                        |
|-------------|------|-------------|------------------------------------|
| 1           | 4    | 56631       | Assembly, 4x4 Single Rail Saddle   |
| 2           | 3    | 56617       | Assembly, 2" Rafter Clip           |
| 3           | 6    | 56641       | Assembly, 2x4 Top Rail Saddle      |
| 4           | 4    | 56650       | Assembly, OWT Timber Bolt 6-8"     |
| 5           | 4    | 4x4 Post    | 4x4x96"                            |
| 6           | 6    | 2x4 Board   | 2x4x24" with .5" chamfer-both ends |
| 7           | 11   | 2x4 Board   | 2x4x48" with 1" chamfer-both ends  |
| 8           | 6    | 2x2 Board   | 2x2x24" with .5" chamfer-both ends |
| 9           | 4