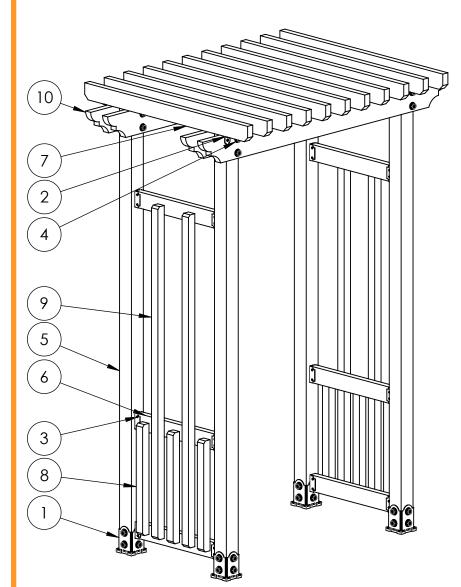

## OZCO BUILDING PRODUCTS

| ITEM<br>NO. | QTY. | PART NUMBER | DESCRIPTION                        |
|-------------|------|-------------|------------------------------------|
| 1           | 4    | 56631       | Assembly, 4x4 Single Rail Saddle   |
| 2           | 3    | 56617       | Assembly, 2" Rafter Clip           |
| 3           | 6    | 56641       | Assembly, 2x4 Top Rail Saddle      |
| 4           | 4    | 56650       | Assembly, OWT Timber Bolt 6-8"     |
| 5           | 4    | 4x4 Post    | 4x4x96"                            |
| 6           | 6    | 2x4 Board   | 2x4x24" with .5" chamfer-both ends |
| 7           | 11   | 2x4 Board   | 2x4x48" with 1" chamfer-both ends  |
| 8           | 6    | 2x2 Board   | 2x2x24" with .5" chamfer-both ends |
| 9           | 4    | 2x2 Board   | 2x2x72" with .5" chamfer-both ends |
| 10          | 4    | 2x6 Board   | 2x6x72" with decora cut-both ends  |