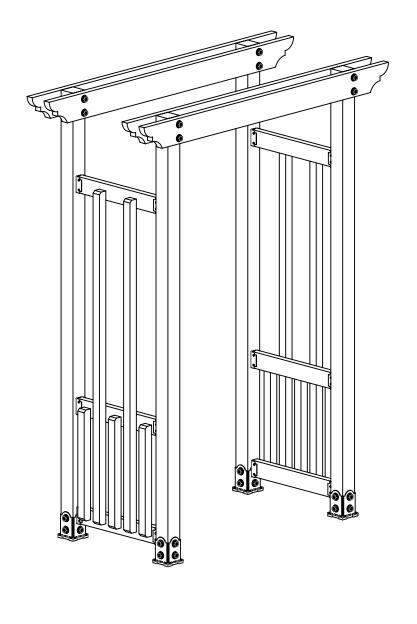

## **Bill of Material**

(10 pack)

56650 (2 pack)

56641 (2 pack)

Template scale: 1:2 print 2x

if site is not level, see Ozco Site Leveling instruction

step 1

step 3