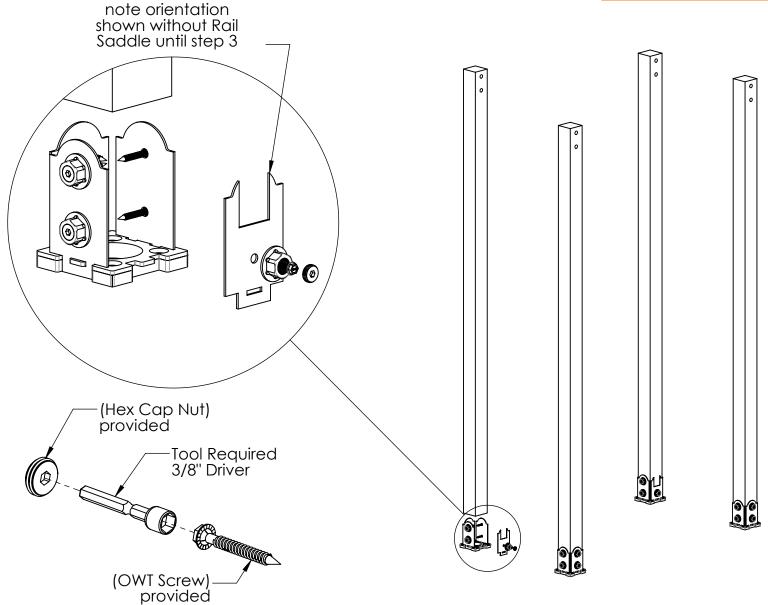

## **Bill of Material**

(10 pack)

56650 (2 pack)

56641 (2 pack)

Template scale: 1:2 print 2x

if site is not level, see Ozco Site Leveling instruction

step 1

step 3