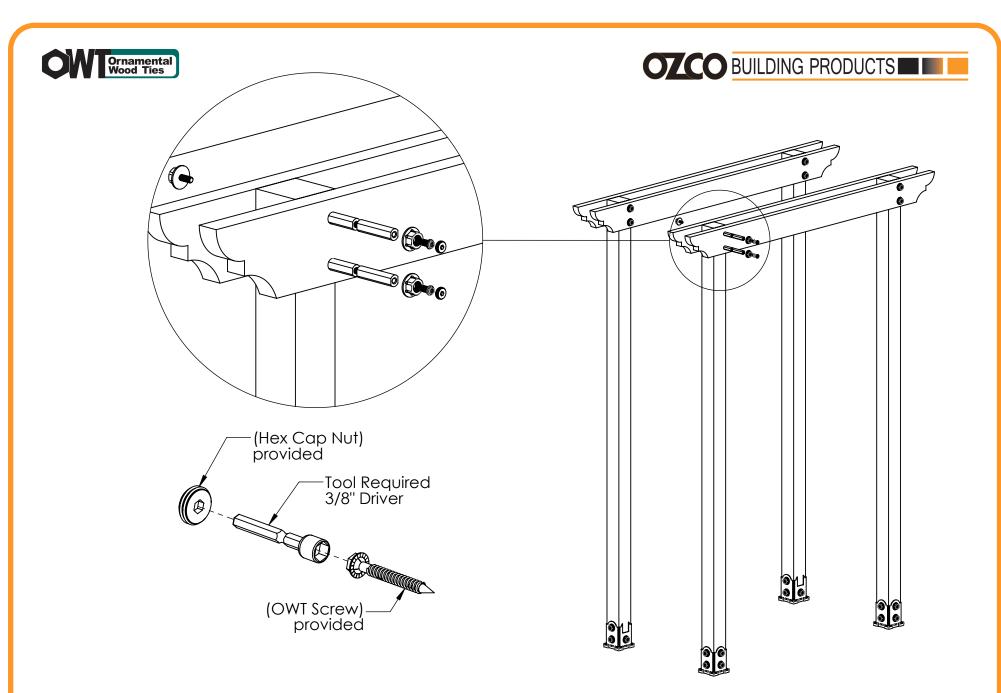

## **Bill of Material**

(10 pack)

56650 (2 pack)

56641 (2 pack)

Template scale: 1:2 print 2x

if site is not level, see Ozco Site Leveling instruction

step 1

step 3