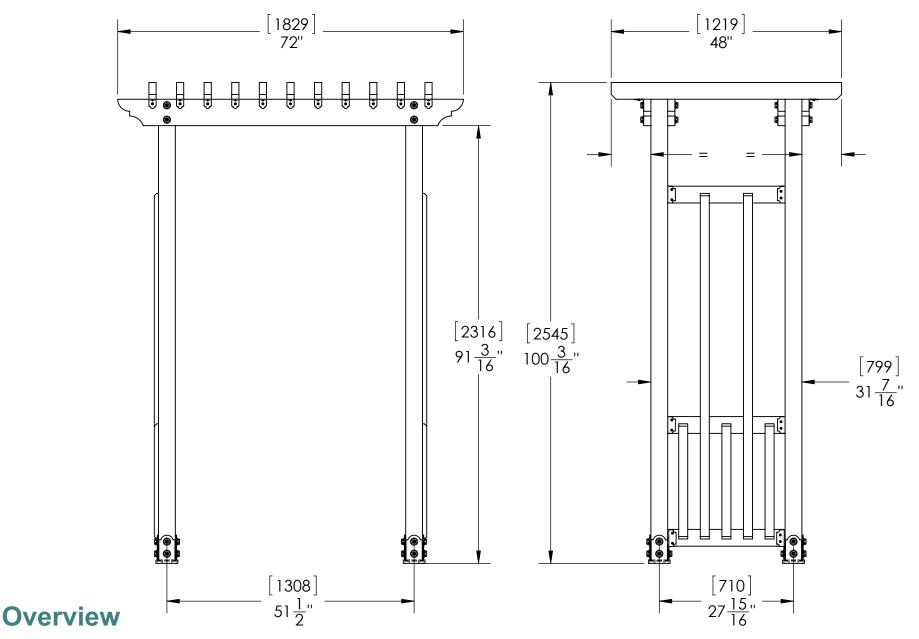

## **Project #347 Garden Arbor**









## OZCO BUILDING PRODUCTS









| ITEM<br>NO. | QTY. | PART NUMBER | DESCRIPTION                        |
|-------------|------|-------------|------------------------------------|
| 1           | 4    | 56631       | Assembly, 4x4 Single Rail Saddle   |
| 2           | 3    | 56617       | Assembly, 2" Rafter Clip           |
| 3           | 6    | 56641       | Assembly, 2x4 Top Rail Saddle      |
| 4           | 4    | 56650       | Assembly, OWT Timber Bolt 6-8"     |
| 5           | 4    | 4x4 Post    | 4x4x96"                            |
| 6           | 6    | 2x4 Board   | 2x4x24" with .5" chamfer-both ends |
| 7           | 11   | 2x4 Board   | 2x4x48" with 1" chamfer-both ends  |
| 8           | 6    | 2x2 Board   | 2x2x24" with .5" chamfer-both ends |
| 9           | 4    | 2x2 Board   | 2x2x72" with .5