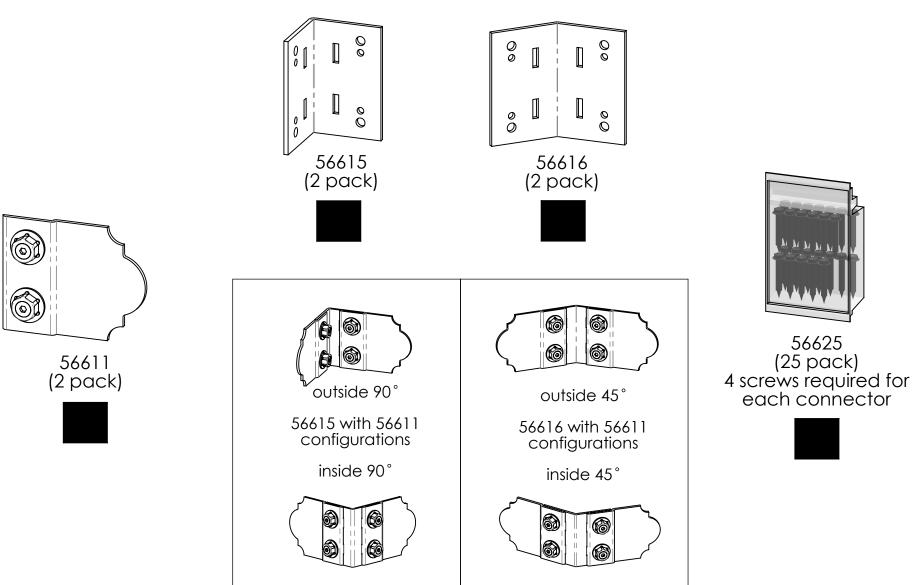

OZCO BUILDING PRODUCTS



## OZCO

Project 505 Raised Garden

V1.00 - Installation Instructions effective May 1, 2015 and reflects information that available as of April 10, 2014. This information is updated periodically and should not be relied upon after May 1, 2015. Please visit www.OZCOBP.com to get current information

4





Project 505 Raised Garden

V1.00 - Installation Instructions effective May 1, 2015 and reflects information that available as of April 10, 2014. This information is updated periodically and should not be relied upon after May 1, 2015. Please visit www.OZCOBP.com to get current information

4