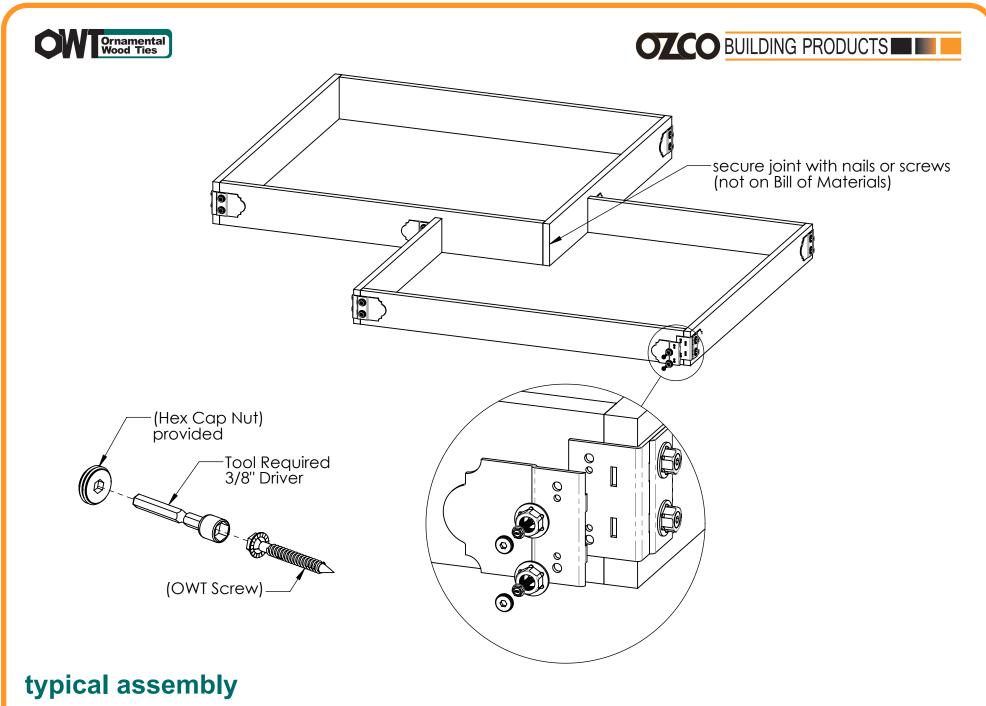

OZCO BUILDING PRODUCTS



## OZCO

Project 505 Raised Garden

V1.00 - Installation Instructions effective May 1, 2015 and reflects information that available as of April 10, 2014. This information is updated periodically and should not be relied upon after May 1, 2015. Please visit www.OZCOBP.com to get current information

4





Project 505 Raised Garden

V1.00 - Installation Instructions effective May 1, 2015 and reflects information that available as of April 10, 2014. This information is updated periodically and should not be relied upon after May 1, 2015. Please visit www.OZCOBP.com to get current information

4