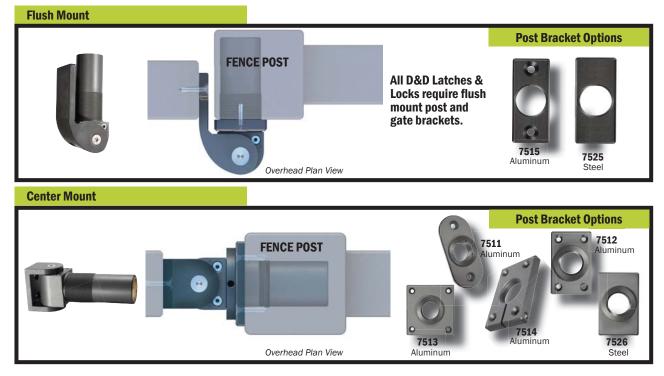

#### **Mounting Brackets**

A variety of gate brackets allow for virtually any square-post application:

- Steel or Aluminum
- · Fastened or Welded
- Flush Mount or Center Mount

**All-in-One** It's a Closer and a Hinge in one small, powerful package!

## **Gate Mounting Options** Both options available with aluminum or steel brackets