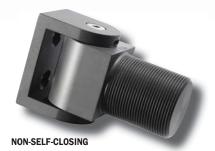

### **Hinge Options**

#### SureClose SM

SureClose 57

#### SureClose 108

Pool & Safety Gates: SureClose 57 SF and 108 SF only open and self-close from 90° with no hold.

(Hinges shown above with Center Mount Gate Bracket)

ADJUSTABLE SELF-CLOSING WITH FINAL SNAP ACTION