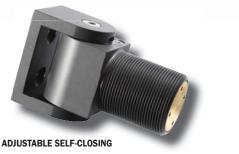

### **Hinge Options**

#### SureClose 108

Pool & Safety Gates: SureClose 57 SF and 108 SF only open and self-close from 90° with no hold.

(Hinges shown above with Center Mount Gate Bracket)

ADJUSTABLE SELF-CLOSING WITH FINAL SNAP ACTION