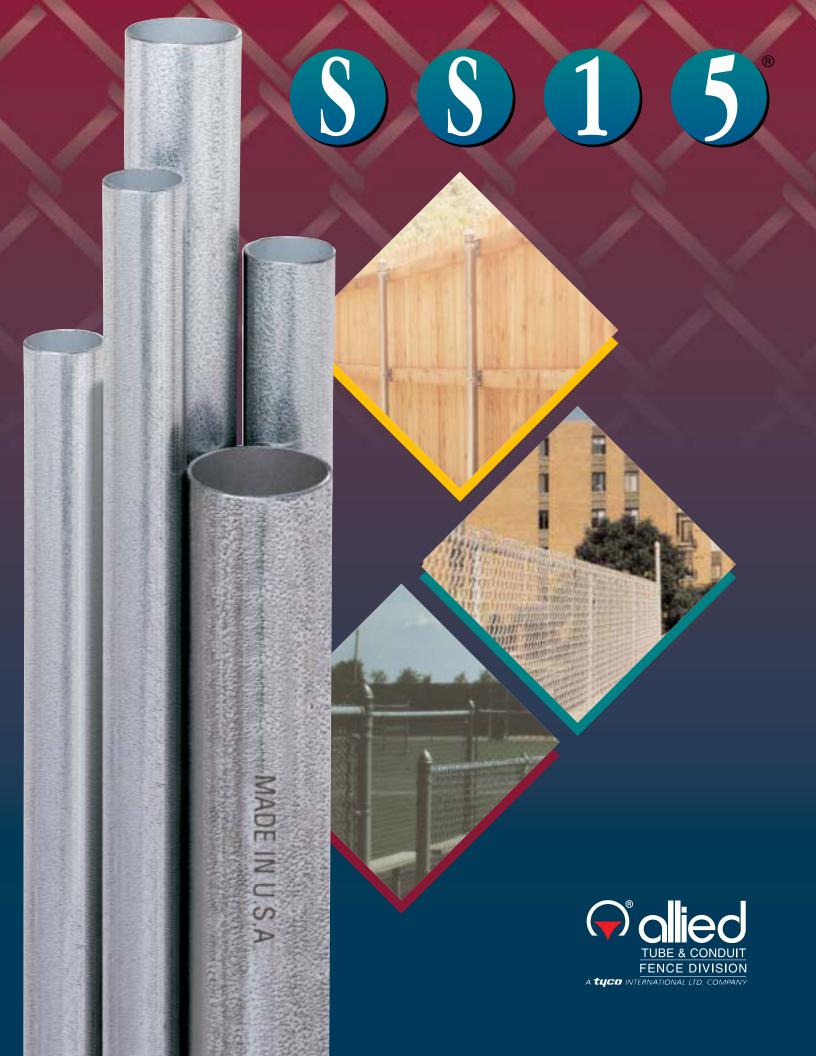

## Fence Framework is ideal for a wide variety of applications:

- Athletic Enclosures
- Controlled Access Fencing
- Dog Kennels
- Private Parking Lots
- Residential Framework
- Security Partitions

For long-lasting strength you can rely on, specify Allied SS-15 fence framework!

Allied SS-15 fence framework is manufactured from superior strength cold-formed steel with Conversion
Coating

Hot-Dipped Uniform
Zinc Galvanized After
Fabrication

Cold-Formed Steel
Providing High Yield/
High Tensile Strength

Allied SS-15 is available in stock lengths of 21 ft. and 24 ft. Other lengths are available upon request.

Sizes available: