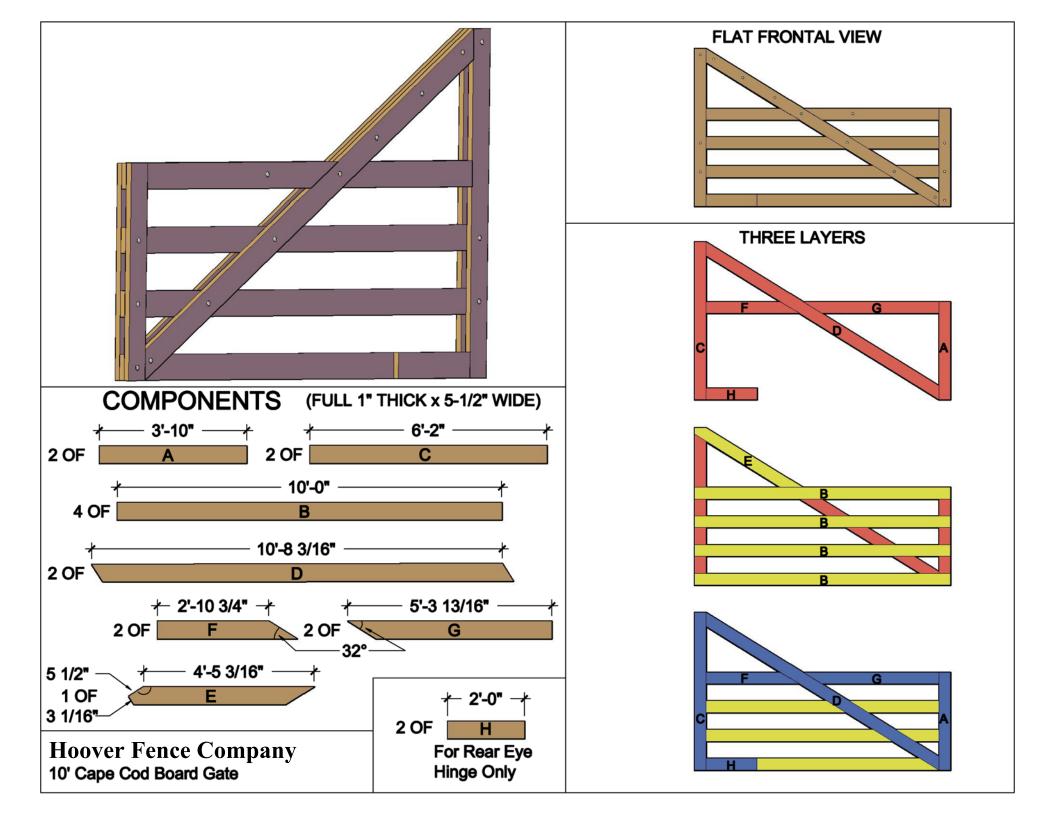

|                                     |                                                           | Hardware Required                                      |                                 |                             |        |          |  |
|-------------------------------------|-----------------------------------------------------------|--------------------------------------------------------|---------------------------------|-----------------------------|--------|----------|--|
|                                     | Galvanized Finish                                         | Black Powder Coat over Galvanized Finish               | Central Eye Hinge Advantages    |                             |        |          |  |
| Hinge Set                           | 8312-S242                                                 | 8312-S24P                                              |                                 | -                           | -      | -        |  |
| fasteners included                  | Set Includes                                              |                                                        |                                 | Opens both ways 100 degrees |        |          |  |
| with hardware                       | one 24 inch double strap (8312-542 or 8312-54SP)          |                                                        | Incredible amount of adjustment |                             |        |          |  |
|                                     | one adjustable bottom gate fitting (8250-002 or 8250-00P) |                                                        | Easy operation                  |                             |        |          |  |
|                                     | two 12" adjustable gate pin (8800-122 or 8800-12P)        |                                                        | Very strong                     |                             |        |          |  |
| Latch Options                       |                                                           | Dimensions (feet and inches)                           |                                 |                             |        |          |  |
|                                     | Eater Options                                             |                                                        | A                               | В                           | С      | D        |  |
| Irish Gate Latch (shown above)      | 8328-002                                                  | 8328-00SP                                              | 1"                              | 10'                         | 4.5"   | 10' 5.5" |  |
| Spring Latch                        | 8327-002                                                  | 8327-00P                                               | 4"                              | 10'                         | 4.5"   | 10' 9.5" |  |
| Cane Bolt and Keep                  | 5000-122 plus 5000-002                                    | 5000-12SP plus 5000-00SP                               | 1"                              | 10'                         | 4.5"   | 10' 5.5' |  |
|                                     |                                                           | Lumber Required                                        |                                 |                             |        |          |  |
| Posts                               | 2 of 10' x 6" x6" (usually dressed out a                  | at 5.5" x 5.5")                                        |                                 |                             |        |          |  |
|                                     |                                                           | k by 5.5" wide lumber (commonly stocked decking mat    | erial or rou                    | gh cut lu                   | umber) |          |  |
| Rails                               | 4 of 10' x 1" x 5.5"                                      |                                                        |                                 |                             |        |          |  |
| Stiles                              | 3 of 8' x 1" x 5.5"                                       |                                                        |                                 |                             |        |          |  |
| Diagonals                           | 2 of 12' x 1" x 5.5"                                      |                                                        |                                 |                             |        |          |  |
| Filler Blocks                       | 2 of 12' x 1" x 5.5" (Parts E,F, and G o                  | n Plan Layout)                                         |                                 |                             |        |          |  |
|                                     |                                                           | Fasteners Required                                     |                                 |                             |        |          |  |
| Approximately 50 of 1.75" x #8 w    | ood screws (stainless preferred)                          |                                                        |                                 |                             |        |          |  |
| 18 of 3.5" x 3/8" carriage bolts (h | ot dipped galvanized or stainless steel),                 | nuts, and washers                                      |                                 |                             |        |          |  |
|                                     | Use a 24" Cane Bolt (5000-242 or 50                       | 000-24SP) if you require a means of keeping the gate o | pen                             |                             |        |          |  |

**Hoover Fence Company** 

Download includes this materials list, component cutting and layout sheet, tips on installing gate posts, and detailed instructions.

For a complete listing of our free gate plans and gate layouts visit hooverfence.com.