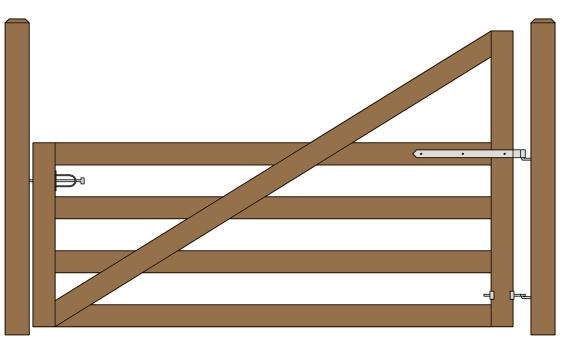

## SINGLE CAPE COD RAIL GATE (10 FOOT WIDE 46" HIGH GATE) CENTRAL EYE HINGES (Product Codes #8312) GATE HUNG BETWEEN POSTS

| Distance between latch post and gate | A |
|--------------------------------------|---|
| Width of Gate                        | В |
| Distance between gate and hinge post | С |
| Total distance between posts         | D |