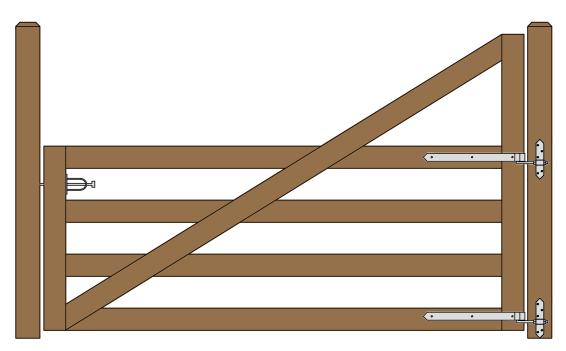

## SINGLE CAPE COD RAIL GATE (10 FOOT WIDE 46" HIGH GATE WITH 74" STILE) REAR EYE HINGES (Product Codes #8324) GATE HUNG BETWEEN POSTS

| Distance between latch post and gate | А |
|--------------------------------------|---|
| Width of Gate                        | В |
| Distance between gate and hinge post | С |
| Total distance between posts         | D |