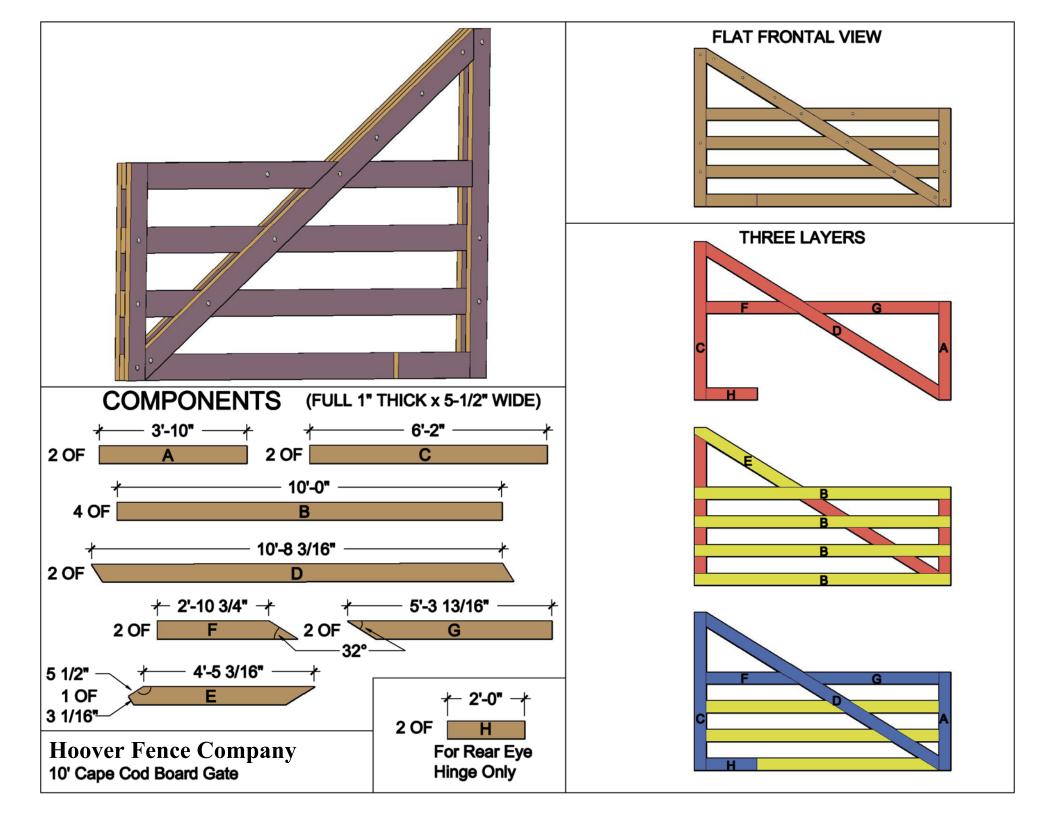

|                                     |                                                                            | Hardware Required                                          | •                                 | •        |         |                                              |  |  |
|-------------------------------------|----------------------------------------------------------------------------|------------------------------------------------------------|-----------------------------------|----------|---------|----------------------------------------------|--|--|
|                                     | Galvanized Finish                                                          | Black Powder Coat over Galvanized Finish                   | Rear Eye Hinge Advantages         |          |         | vantages                                     |  |  |
| Hinge Set                           | 8324-S242                                                                  | 8324-S24P                                                  | Opens 180 degrees                 |          |         |                                              |  |  |
| fasteners included                  | Set Includes                                                               |                                                            | Incredible amount of adjustment   |          |         |                                              |  |  |
| with hardware                       | two 24 inch double strap (8324-242 or 8324-24SP)                           |                                                            | Easy operation & Very Strong      |          |         |                                              |  |  |
|                                     | two mounting plate with 8" adjustable threaded pins (8256-342 or 8256-34P) |                                                            | Minimal space between gate & post |          |         |                                              |  |  |
| Latch Options                       |                                                                            | Dimensions (feet and inches)                               |                                   |          |         |                                              |  |  |
|                                     |                                                                            | Α                                                          | В                                 | С        | D       |                                              |  |  |
| Irish Gate Latch (shown above)      | 8328-002                                                                   | 8328-00SP                                                  | 1"                                | 10'      | 1"      | 10' 2"                                       |  |  |
| Spring Latch                        | 8327-002                                                                   | 8327-00P                                                   | 4"                                | 10'      | 1"      | 10' 5"                                       |  |  |
| Cane Bolt and Keep                  | 5000-122 plus 5000-002                                                     | 5000-12SP plus 5000-00SP                                   | 1"                                | 10'      | 1"      | 10' 2"                                       |  |  |
| ·                                   |                                                                            | Lumber Required                                            | •                                 |          |         | <u>,                                    </u> |  |  |
| Posts                               | 2 of 10' x 6" x6" (usually dressed out a                                   | at 5.5" x 5.5")                                            |                                   |          |         |                                              |  |  |
| Rails, Stiles (upriç                | ghts) and Diagonals made from full 1" th                                   | ick by 5.5" wide lumber (commonly stocked decking ma       | terial or ro                      | ugh cut  | lumber) |                                              |  |  |
| Rails                               | 4 of 10' x 1" x 5.5"                                                       | · · · · · · · · · · · · · · · · · · ·                      |                                   |          | ,       |                                              |  |  |
| Stiles                              | 3 of 8' x 1" x 5.5"                                                        |                                                            |                                   |          |         |                                              |  |  |
| Diagonals                           | 2 of 12' x 1" x 5.5"                                                       |                                                            |                                   |          |         |                                              |  |  |
| Filler Blocks                       | 2 of 14' x 1" x 5.5" (Parts E,F,G and H                                    | on Plan Layout)                                            |                                   |          |         |                                              |  |  |
|                                     | •                                                                          | Fasteners Required                                         |                                   |          |         |                                              |  |  |
| Approximately 50 of 1.75" x #8 w    | rood screws (stainless preferred)                                          |                                                            |                                   |          |         |                                              |  |  |
| 18 of 3.5" x 3/8" carriage bolts (h | ot dipped galvanized or stainless steel),                                  | , nuts, and washers                                        |                                   |          |         |                                              |  |  |
|                                     |                                                                            | an thickness of gate post (preferred) or 10 of 3/8" lag bo | lts (minimu                       | ım of 4" | long)   |                                              |  |  |
| -                                   | Use a 24" Cane Bolt (5000-242 or 5                                         | 5000-24SP) if you require a means of keeping the gate of   | open                              |          |         |                                              |  |  |