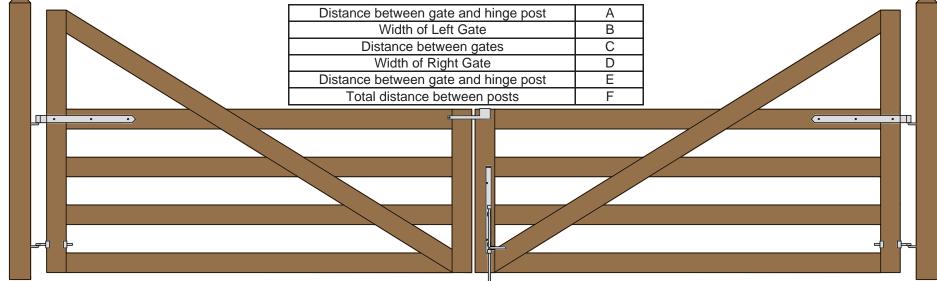

## DOUBLE CAPE COD RAIL GATE (TWO 10 FOOT WIDE 46" HIGH GATES) CENTRAL EYE HINGES (Product Codes #8312) GATE HUNG BETWEEN POSTS

|                                  |                                                           | Hardware Required                                         |                                 |                              |          |        |      |         |
|----------------------------------|-----------------------------------------------------------|-----------------------------------------------------------|---------------------------------|------------------------------|----------|--------|------|---------|
|                                  | Galvanized Finish                                         | Black Powder Coat over Galvanized Finish                  | C                               | Central Eye Hinge Advantages |          |        |      |         |
| Hinge Sets                       | 2 of 8312-S242                                            | 2 of 8312-S24P                                            |                                 |                              |          |        |      |         |
| fasteners included               | Two Sets Includes                                         |                                                           | Opens both ways 100 degrees     |                              |          |        |      |         |
| with hardware                    | two 24 inch double strap (8312-542 or 8312-54SP)          |                                                           | Incredible amount of adjustment |                              |          |        |      |         |
|                                  | two adjustable bottom gate fitting (8250-002 or 8250-00P) |                                                           | Easy operation<br>Very strong   |                              |          |        |      |         |
|                                  | four 12" adjustable gate pin (8800-122 or 8800-12P)       |                                                           |                                 |                              |          |        |      |         |
| Cane Bolt (Vertical)             | 1 or 2 of 5000-242*                                       | 1 or 2 of 5000-24SP*                                      |                                 |                              |          |        |      |         |
| Central Latch Options            |                                                           |                                                           | Dimensions (feet and inches)    |                              |          |        |      |         |
|                                  |                                                           | Α                                                         | В                               | С                            | D        | E      | F    |         |
| Throw Over Gate Loop             | 4200-032                                                  | 4200-03SP                                                 | 4.5"                            | 10'                          | 1"       | 10'    | 4.5" | 20' 10" |
| Cane Bolt and Keep               | 5000-122 plus 5000-002                                    | 5000-12SP plus 5000-00SP                                  | 4.5"                            | 10'                          | 1"       | 10'    | 4.5" | 20' 10" |
|                                  |                                                           | Lumber Required                                           |                                 |                              |          |        |      |         |
| Posts                            | 2 of 10' x 6" x6" (usually dressed out                    |                                                           |                                 |                              |          |        |      |         |
| Rails, Stiles (u                 | prights) and Diagonals made from full 1"                  | thick by 5.5" wide lumber (commonly stocked decking ma    | aterial or                      | · rougl                      | n cut lu | umber  | ·)   |         |
| Rails                            | 8 of 10' x 1" x 5.5"                                      |                                                           |                                 |                              |          |        |      |         |
| Stiles                           | 6 of 8' x 1" x 5.5"                                       |                                                           |                                 |                              |          |        |      |         |
| Diagonals                        | 4 of 12' x 1" x 5.5"                                      |                                                           |                                 |                              |          |        |      |         |
| Filler Blocks                    | 4 of 12' x 1" x 5.5" (Parts E,F, and G                    | on Plan Layout)                                           |                                 |                              |          |        |      |         |
|                                  |                                                           | Fasteners Required                                        |                                 |                              |          |        |      |         |
| Approximately 100 of 1.75" x     | #8 wood screws (stainless preferred)                      |                                                           |                                 |                              |          |        |      |         |
| 36 of 3.5" x 3/8" carriage bolts | s (hot dipped galvanized or stainless steel               | I), nuts, and washers                                     |                                 |                              |          |        |      |         |
| *One 24" Cane Bo                 | olt (5000-242 or 5000-24SP) is required for               | or central stability. Two are needed if you require a mea | ins of ke                       | eping                        | the ga   | ates o | pen. |         |