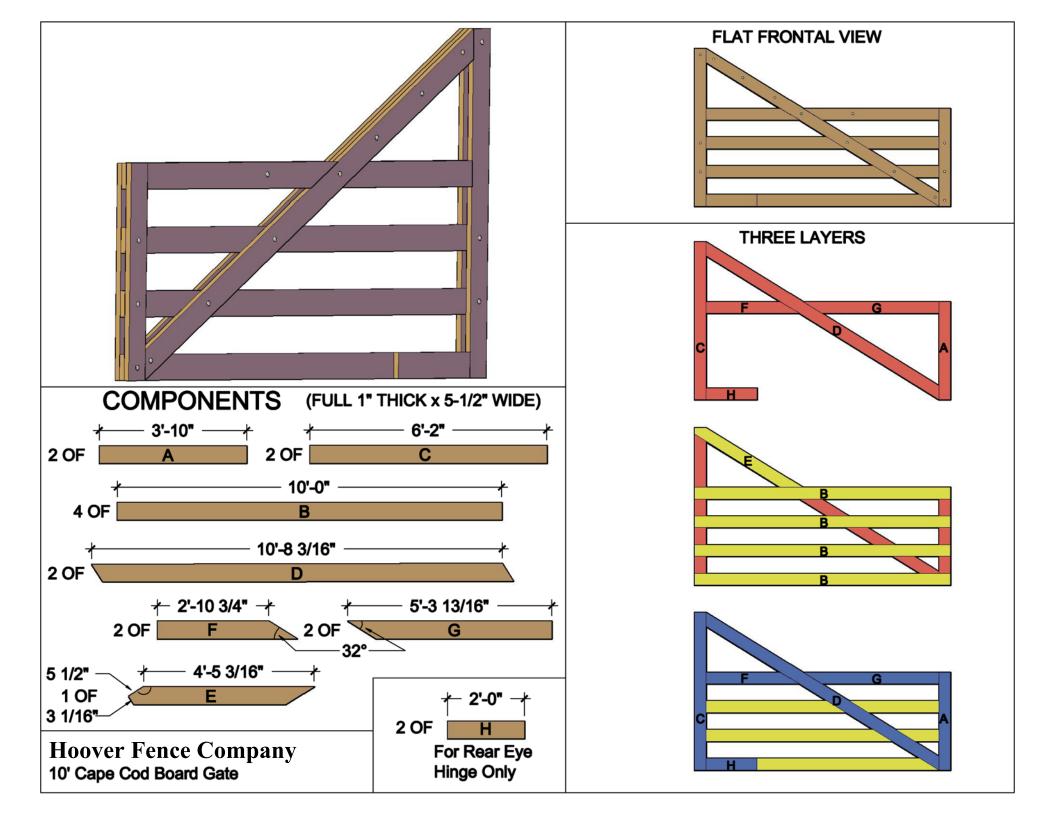

## DOUBLE CAPE COD RAIL GATE (TWO 10 FOOT WIDE 46" HIGH GATES) CENTRAL EYE HINGES (Product Codes #8312) GATE HUNG BETWEEN POSTS

|                                  |                                                           | Hardware Required                                         |                                 |                              |          |        |      |         |
|----------------------------------|-----------------------------------------------------------|-----------------------------------------------------------|---------------------------------|------------------------------|----------|--------|------|---------|
|                                  | Galvanized Finish                                         | Black Powder Coat over Galvanized Finish                  | C                               | Central Eye Hinge Advantages |          |        |      |         |
| Hinge Sets                       | 2 of 8312-S242                                            | 2 of 8312-S24P                                            |                                 |                              |          |        |      |         |
| fasteners included               | Two Sets Includes                                         |                                                           | Opens both ways 100 degrees     |                              |          |        |      |         |
| with hardware                    | two 24 inch double strap (8312-542 or 8312-54SP)          |                                                           | Incredible amount of adjustment |                              |          |        |      |         |
|                                  | two adjustable bottom gate fitting (8250-002 or 8250-00P) |                                                           | Easy operation<br>Very strong   |                              |          |        |      |         |
|                                  | four 12" adjustable gate pin (8800-122 or 8800-12P)       |                                                           |                                 |                              |          |        |      |         |
| Cane Bolt (Vertical)             | 1 or 2 of 5000-242*                                       | 1 or 2 of 5000-24SP*                                      |                                 |                              |          |        |      |         |
| Central Latch Options            |                                                           |                                                           | Dimensions (feet and inches)    |                              |          |        |      |         |
|                                  |                                                           | Α                                                         | В                               | С                            | D        | E      | F    |         |
| Throw Over Gate Loop             | 4200-032                                                  | 4200-03SP                                                 | 4.5"                            | 10'                          | 1"       | 10'    | 4.5" | 20' 10" |
| Cane Bolt and Keep               | 5000-122 plus 5000-002                                    | 5000-12SP plus 5000-00SP                                  | 4.5"                            | 10'                          | 1"       | 10'    | 4.5" | 20' 10" |
|                                  |                                                           | Lumber Required                                           |                                 |                              |          |        |      |         |
| Posts                            | 2 of 10' x 6" x6" (usually dressed out                    |                                                           |                                 |                              |          |        |      |         |
| Rails, Stiles (u                 | prights) and Diagonals made from full 1"                  | thick by 5.5" wide lumber (commonly stocked decking ma    | aterial or                      | · rougl                      | n cut lu | umber  | ·)   |         |
| Rails                            | 8 of 10' x 1" x 5.5"                                      |                                                           |                                 |                              |          |        |      |         |
| Stiles                           | 6 of 8' x 1" x 5.5"                                       |                                                           |                                 |                              |          |        |      |         |
| Diagonals                        | 4 of 12' x 1" x 5.5"                                      |                                                           |                                 |                              |          |        |      |         |
| Filler Blocks                    | 4 of 12' x 1" x 5.5" (Parts E,F, and G                    | on Plan Layout)                                           |                                 |                              |          |        |      |         |
|                                  |                                                           | Fasteners Required                                        |                                 |                              |          |        |      |         |
| Approximately 100 of 1.75" x     | #8 wood screws (stainless preferred)                      |                                                           |                                 |                              |          |        |      |         |
| 36 of 3.5" x 3/8" carriage bolts | s (hot dipped galvanized or stainless steel               | I), nuts, and washers                                     |                                 |                              |          |        |      |         |
| *One 24" Cane Bo                 | olt (5000-242 or 5000-24SP) is required for               | or central stability. Two are needed if you require a mea | ins of ke                       | eping                        | the ga   | ates o | pen. |         |