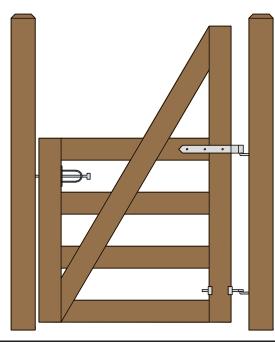

## SINGLE CAPE COD RAIL GATE (4 FOOT WIDE 46" HIGH GATE) CENTRAL EYE HINGES (Product Codes #8312) GATE HUNG BETWEEN POSTS

| Distance between latch post and gate | А |
|--------------------------------------|---|
| Width of Gate                        | В |
| Distance between gate and hinge post | С |
| Total distance between posts         | D |

|                                     |                                           | Hardware Required                                       |                                 |                             |        |         |  |
|-------------------------------------|-------------------------------------------|---------------------------------------------------------|---------------------------------|-----------------------------|--------|---------|--|
|                                     | Galvanized Finish                         | Black Powder Coat over Galvanized Finish                | Central Eye Hinge Advantages    |                             |        |         |  |
| Hinge Set                           | 8312-S122                                 | 8312-S12P                                               |                                 |                             |        |         |  |
| fasteners included                  | Set Includes                              |                                                         |                                 | Opens both ways 100 degrees |        |         |  |
| with hardware                       | one 12 inch double strap (8312-422 or     | r 8312-42SP)                                            | Incredible amount of adjustment |                             |        |         |  |
|                                     | one adjustable bottom gate fitting (825   | 50-002 or 8250-00P)                                     | Easy operation                  |                             |        |         |  |
|                                     | two 12" adjustable gate pin (8800-122     | ? or 8800-12P)                                          | Very strong                     |                             |        |         |  |
| Latch Options                       |                                           |                                                         | Dimensions (feet and inches)    |                             |        |         |  |
|                                     | Lateri Options                            | Laten Options                                           |                                 | В                           | С      | D       |  |
| Irish Gate Latch (shown above)      | 8328-002                                  | 8328-00SP                                               | 1"                              | 4'                          | 4.5"   | 4' 5.5" |  |
| Spring Latch                        | 8327-002                                  | 8327-00P                                                | 4"                              | 4'                          | 4.5"   | 4' 9.5" |  |
| Cane Bolt and Keep                  | 5000-122 plus 5000-002                    | 5000-12SP plus 5000-00SP                                | 1"                              | 4'                          | 4.5"   | 4' 5.5" |  |
|                                     |                                           | Lumber Required                                         |                                 |                             |        |         |  |
| Posts                               | 2 of 10' x 6" x6" (usually dressed out    | at 5.5" x 5.5")                                         |                                 |                             |        |         |  |
| Rails, Stiles (uprigh               | nts) and Diagonals made from full 1" thic | ck by 5.5" wide lumber (commonly stocked decking mate   | erial or rou                    | gh cut lu                   | umber) |         |  |
| Rails                               | 2 of 8' x 1" x 5.5"                       |                                                         |                                 |                             |        |         |  |
| Stiles                              | 3 of 8' x 1" x 5.5"                       |                                                         |                                 |                             |        |         |  |
| Diagonals                           | 2 of 8' x 1" x 5.5"                       |                                                         |                                 |                             |        |         |  |
| Filler Blocks                       | 1 of 10' x 1" x 5.5" (Parts E,F, and G o  | on Plan Layout)                                         |                                 |                             |        |         |  |
|                                     |                                           | Fasteners Required                                      |                                 |                             |        |         |  |
| Approximately 50 of 1.75" x #8 w    | vood screws (stainless preferred)         |                                                         |                                 |                             |        |         |  |
| 14 of 3.5" x 3/8" carriage bolts (h | ot dipped galvanized or stainless steel). | , nuts, and washers                                     |                                 |                             |        |         |  |
|                                     | Use a 24" Cane Bolt (5000-242 or 50       | 000-24SP) if you require a means of keeping the gate of | oen                             |                             |        |         |  |