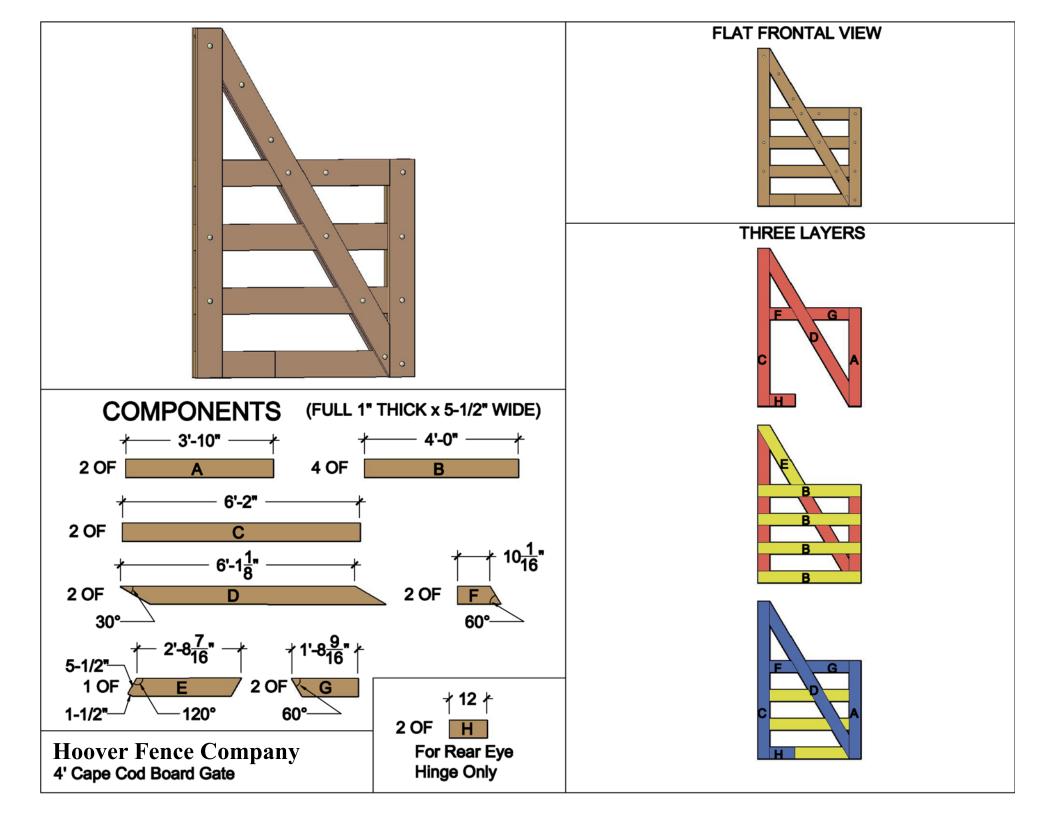

|                                     |                                           | Hardware Required                                       |                                 |                             |        |         |  |
|-------------------------------------|-------------------------------------------|---------------------------------------------------------|---------------------------------|-----------------------------|--------|---------|--|
|                                     | Galvanized Finish                         | Black Powder Coat over Galvanized Finish                | Central Eye Hinge Advantages    |                             |        |         |  |
| Hinge Set                           | 8312-S122                                 | 8312-S12P                                               |                                 |                             |        |         |  |
| fasteners included                  | Set Includes                              |                                                         |                                 | Opens both ways 100 degrees |        |         |  |
| with hardware                       | one 12 inch double strap (8312-422 or     | r 8312-42SP)                                            | Incredible amount of adjustment |                             |        |         |  |
|                                     | one adjustable bottom gate fitting (825   | 50-002 or 8250-00P)                                     | Easy operation                  |                             |        |         |  |
|                                     | two 12" adjustable gate pin (8800-122     | ? or 8800-12P)                                          | Very strong                     |                             |        |         |  |
| Latch Options                       |                                           |                                                         | Dimensions (feet and inches)    |                             |        |         |  |
|                                     | Lateri Options                            | Laten Options                                           |                                 | В                           | С      | D       |  |
| Irish Gate Latch (shown above)      | 8328-002                                  | 8328-00SP                                               | 1"                              | 4'                          | 4.5"   | 4' 5.5" |  |
| Spring Latch                        | 8327-002                                  | 8327-00P                                                | 4"                              | 4'                          | 4.5"   | 4' 9.5" |  |
| Cane Bolt and Keep                  | 5000-122 plus 5000-002                    | 5000-12SP plus 5000-00SP                                | 1"                              | 4'                          | 4.5"   | 4' 5.5" |  |
|                                     |                                           | Lumber Required                                         |                                 |                             |        |         |  |
| Posts                               | 2 of 10' x 6" x6" (usually dressed out    | at 5.5" x 5.5")                                         |                                 |                             |        |         |  |
| Rails, Stiles (uprigh               | nts) and Diagonals made from full 1" thic | ck by 5.5" wide lumber (commonly stocked decking mate   | erial or rou                    | gh cut lu                   | umber) |         |  |
| Rails                               | 2 of 8' x 1" x 5.5"                       |                                                         |                                 |                             |        |         |  |
| Stiles                              | 3 of 8' x 1" x 5.5"                       |                                                         |                                 |                             |        |         |  |
| Diagonals                           | 2 of 8' x 1" x 5.5"                       |                                                         |                                 |                             |        |         |  |
| Filler Blocks                       | 1 of 10' x 1" x 5.5" (Parts E,F, and G o  | on Plan Layout)                                         |                                 |                             |        |         |  |
|                                     |                                           | Fasteners Required                                      |                                 |                             |        |         |  |
| Approximately 50 of 1.75" x #8 w    | vood screws (stainless preferred)         |                                                         |                                 |                             |        |         |  |
| 14 of 3.5" x 3/8" carriage bolts (h | ot dipped galvanized or stainless steel). | , nuts, and washers                                     |                                 |                             |        |         |  |
|                                     | Use a 24" Cane Bolt (5000-242 or 50       | 000-24SP) if you require a means of keeping the gate of | oen                             |                             |        |         |  |

## **Hoover Fence Company**

Download includes this materials list, component cutting and layout sheet, tips on installing gate posts, and detailed instructions. For a complete listing of our free gate plans and gate layouts visit hooverfence.com.