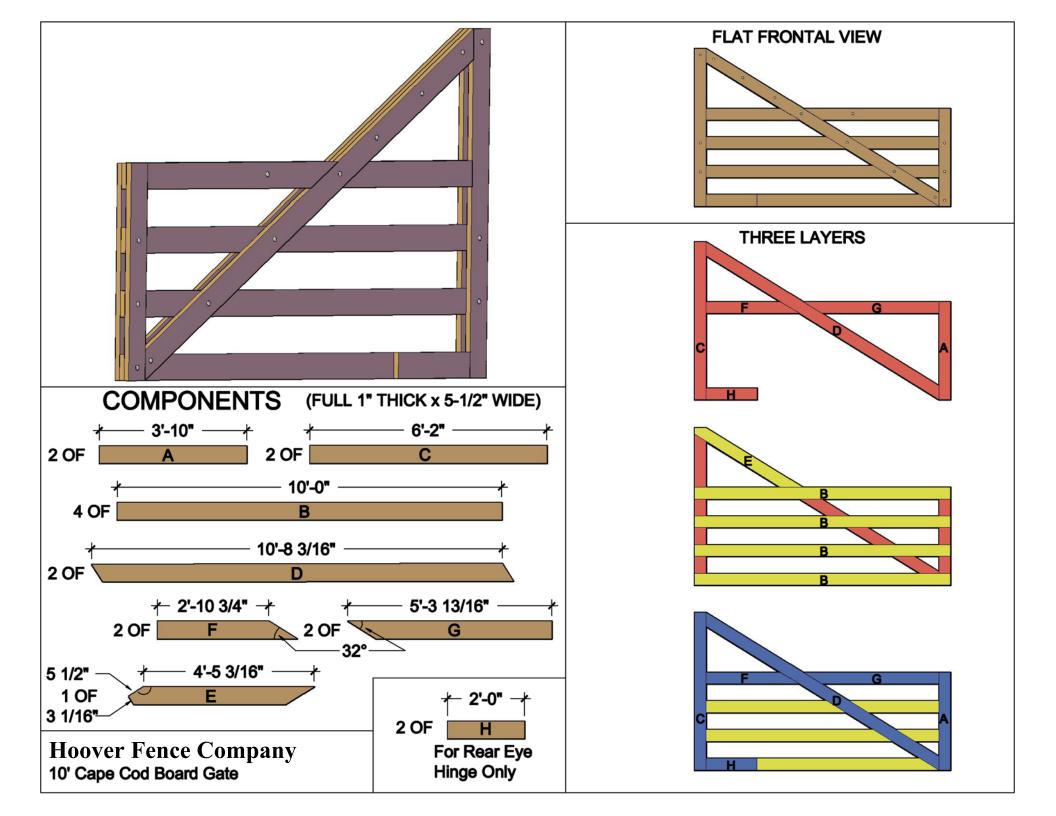

## **DOUBLE CAPE COD RAIL GATE (4 FOOT & 10 FOOT WIDE 46" HIGH GATES) CENTRAL EYE HINGES (Product Codes #8312) GATE HUNG BETWEEN POSTS**

|                                                                                                                                     | Distance betwee                                                                                                                                                                                                                                                                                                                              | en gate and hinge post                                                                                                                                                                             | A                                                                               |              |                                                  |                                                    |                                                       |                       |  |  |
|-------------------------------------------------------------------------------------------------------------------------------------|----------------------------------------------------------------------------------------------------------------------------------------------------------------------------------------------------------------------------------------------------------------------------------------------------------------------------------------------|----------------------------------------------------------------------------------------------------------------------------------------------------------------------------------------------------|---------------------------------------------------------------------------------|--------------|--------------------------------------------------|----------------------------------------------------|-------------------------------------------------------|-----------------------|--|--|
|                                                                                                                                     | Width                                                                                                                                                                                                                                                                                                                                        | n of Left Gate                                                                                                                                                                                     | В                                                                               |              |                                                  |                                                    |                                                       |                       |  |  |
|                                                                                                                                     | Distance                                                                                                                                                                                                                                                                                                                                     | e between gates                                                                                                                                                                                    | С                                                                               |              |                                                  |                                                    |                                                       |                       |  |  |
|                                                                                                                                     |                                                                                                                                                                                                                                                                                                                                              | of Right Gate                                                                                                                                                                                      | D                                                                               |              |                                                  |                                                    |                                                       |                       |  |  |
|                                                                                                                                     | Distance betwee                                                                                                                                                                                                                                                                                                                              | en gate and hinge post                                                                                                                                                                             | E                                                                               |              |                                                  |                                                    |                                                       |                       |  |  |
|                                                                                                                                     |                                                                                                                                                                                                                                                                                                                                              | nce between posts                                                                                                                                                                                  | F                                                                               |              |                                                  |                                                    |                                                       |                       |  |  |
| لیلے<br>جو_                                                                                                                         |                                                                                                                                                                                                                                                                                                                                              |                                                                                                                                                                                                    |                                                                                 | 4            |                                                  |                                                    |                                                       |                       |  |  |
|                                                                                                                                     |                                                                                                                                                                                                                                                                                                                                              | Hardware Require                                                                                                                                                                                   | 4                                                                               |              |                                                  |                                                    |                                                       |                       |  |  |
|                                                                                                                                     | Galvanized Finish                                                                                                                                                                                                                                                                                                                            |                                                                                                                                                                                                    | at over Galvanized Finish                                                       | Cont         |                                                  | Hing                                               | Adva                                                  | ntages                |  |  |
|                                                                                                                                     | Galvallizeu Fillisti                                                                                                                                                                                                                                                                                                                         | Diack Fowder Co                                                                                                                                                                                    | al over Galvanizeu Finish                                                       | Cent         | a Lye                                            | пшуе                                               | Auva                                                  | nayes                 |  |  |
| Hinda Sats                                                                                                                          | 1  of  8312  S 122  and  1  of  8312  S 2/2                                                                                                                                                                                                                                                                                                  | 1 of 8312-S12                                                                                                                                                                                      | P and 1 of 8312-S2/P                                                            | 1            |                                                  |                                                    | Opens both ways 100 degrees                           |                       |  |  |
|                                                                                                                                     | 1 of 8312-S122 and 1 of 8312-S242                                                                                                                                                                                                                                                                                                            |                                                                                                                                                                                                    | P and 1 of 8312-S24P                                                            | 1            | ns hoth                                          | wavs                                               | 100 de                                                | arees                 |  |  |
| fasteners included                                                                                                                  |                                                                                                                                                                                                                                                                                                                                              | Two Sets Includes                                                                                                                                                                                  |                                                                                 | Оре          |                                                  |                                                    |                                                       | •                     |  |  |
|                                                                                                                                     | one 12" double strap (8312-422 or 83                                                                                                                                                                                                                                                                                                         | Two Sets Includes<br>12-42SP) & 1 one 24" doubl                                                                                                                                                    |                                                                                 | Оре          | dible ar                                         | nount                                              | of adju                                               | •                     |  |  |
| fasteners included                                                                                                                  | one 12" double strap (8312-422 or 83<br>two adjustable bottom gate fitting (825                                                                                                                                                                                                                                                              | Two Sets Includes<br>12-42SP) & 1 one 24" doubl<br>50-002 or 8250-00P)                                                                                                                             |                                                                                 | Оре          | dible ar<br>Eas                                  | nount<br>y oper                                    | of adju<br>ation                                      | •                     |  |  |
| fasteners included<br>with hardware                                                                                                 | one 12" double strap (8312-422 or 83                                                                                                                                                                                                                                                                                                         | Two Sets Includes<br>12-42SP) & 1 one 24" doubl<br>50-002 or 8250-00P)<br>2 or 8800-12P)                                                                                                           | e stap (8312-542 or 8312-54SP)                                                  | Оре          | dible ar<br>Eas                                  | nount                                              | of adju<br>ation                                      | •                     |  |  |
|                                                                                                                                     | one 12" double strap (8312-422 or 83<br>two adjustable bottom gate fitting (825<br>four 12" adjustable gate pin (8800-122<br>1 or 2 of 5000-242*                                                                                                                                                                                             | Two Sets Includes<br>12-42SP) & 1 one 24" doubl<br>50-002 or 8250-00P)<br>2 or 8800-12P)<br>1 or 2                                                                                                 |                                                                                 | Ope<br>Incre | dible ar<br>Eas                                  | nount<br>y oper<br>ery stro                        | of adju<br>ation<br>ong                               | stment                |  |  |
| fasteners included<br>with hardware                                                                                                 | one 12" double strap (8312-422 or 83<br>two adjustable bottom gate fitting (825<br>four 12" adjustable gate pin (8800-122                                                                                                                                                                                                                    | Two Sets Includes<br>12-42SP) & 1 one 24" doubl<br>50-002 or 8250-00P)<br>2 or 8800-12P)<br>1 or 2                                                                                                 | e stap (8312-542 or 8312-54SP)                                                  | Ope<br>Incre | dible ar<br>Eas<br>Ve                            | nount<br>y oper<br>ery stro                        | of adju<br>ation<br>ong                               | stment                |  |  |
| fasteners included<br>with hardware<br>Cane Bolt (Vertical)                                                                         | one 12" double strap (8312-422 or 83<br>two adjustable bottom gate fitting (825<br>four 12" adjustable gate pin (8800-122<br>1 or 2 of 5000-242*                                                                                                                                                                                             | Two Sets Includes   12-42SP) & 1 one 24" doubl   50-002 or 8250-00P)   2 or 8800-12P)   1 or 2   ch Options                                                                                        | e stap (8312-542 or 8312-54SP)                                                  | Ope<br>Incre | dible ar<br>Eas<br>Ve                            | nount<br>y oper<br>ery stro<br><u>s (feet</u>      | of adjuation<br>ong<br>and ind                        | stment                |  |  |
| fasteners included<br>with hardware                                                                                                 | one 12" double strap (8312-422 or 83<br>two adjustable bottom gate fitting (825<br>four 12" adjustable gate pin (8800-122<br>1 or 2 of 5000-242*<br>Central Late                                                                                                                                                                             | Two Sets Includes   12-42SP) & 1 one 24" doubl   50-002 or 8250-00P)   2 or 8800-12P)   1 or 2   ch Options   42   5000-12S                                                                        | e stap (8312-542 or 8312-54SP)<br>of 5000-24SP*<br>200-03SP<br>P plus 5000-00SP | Ope<br>Incre | dible ar<br>Eas<br>Ve<br>ensions<br>3 C          | nount<br>y oper<br>ery stro<br>s (feet<br>D        | of adju<br>ation<br>ong<br>and ind                    | ches)                 |  |  |
| fasteners included<br>with hardware<br>Cane Bolt (Vertical)<br>Throw Over Gate Loop<br>Cane Bolt and Keep                           | one 12" double strap (8312-422 or 83<br>two adjustable bottom gate fitting (825<br>four 12" adjustable gate pin (8800-122<br>1 or 2 of 5000-242*<br>Central Lato<br>4200-032<br>5000-122 plus 5000-002                                                                                                                                       | Two Sets Includes   12-42SP) & 1 one 24" doubl   50-002 or 8250-00P)   2 or 8800-12P)   1 or 2   ch Options   4:   5000-12S   Lumber Required                                                      | e stap (8312-542 or 8312-54SP)<br>of 5000-24SP*<br>200-03SP<br>P plus 5000-00SP | Ope<br>Incre | dible ar<br>Eas<br>Ve<br>ensions<br>3 C<br>1' 1" | nount<br>y oper<br>ery stro<br>s (feet<br>D<br>10' | of adjustion<br>ong<br>and ind<br>E<br>4.5"           | ches)<br>F<br>14' 10" |  |  |
| fasteners included<br>with hardware<br>Cane Bolt (Vertical)<br>Throw Over Gate Loop<br>Cane Bolt and Keep<br>Posts                  | one 12" double strap (8312-422 or 83<br>two adjustable bottom gate fitting (825<br>four 12" adjustable gate pin (8800-122<br>1 or 2 of 5000-242*<br>Central Lato<br>4200-032<br>5000-122 plus 5000-002                                                                                                                                       | Two Sets Includes   12-42SP) & 1 one 24" doubl   50-002 or 8250-00P)   2 or 8800-12P)   1 or 2   ch Options   42   5000-12S   Lumber Required   at 5.5" x 5.5")                                    | e stap (8312-542 or 8312-54SP)<br>of 5000-24SP*<br>200-03SP<br>P plus 5000-00SP | Ope<br>Incre | dible ar<br>Eas<br>Ve<br>ensions<br>3 C<br>4' 1" | nount<br>y oper<br>ery stro<br>s (feet<br>D<br>10' | of adjustation<br>ong<br>and inc<br>E<br>4.5"<br>4.5" | ches)<br>F<br>14' 10" |  |  |
| fasteners included<br>with hardware<br>Cane Bolt (Vertical)<br>Throw Over Gate Loop<br>Cane Bolt and Keep<br>Posts<br>Rails, Stiles | one 12" double strap (8312-422 or 83"<br>two adjustable bottom gate fitting (825<br>four 12" adjustable gate pin (8800-122<br>1 or 2 of 5000-242*<br>Central Lato<br>4200-032<br>5000-122 plus 5000-002<br>2 of 10' x 6" x6" (usually dressed out a<br>s (uprights) and Diagonals made from fu                                               | Two Sets Includes   12-42SP) & 1 one 24" doubl   50-002 or 8250-00P)   2 or 8800-12P)   1 or 2   ch Options   42   5000-12S   Lumber Required   at 5.5" x 5.5")   III 1" thick by 5.5" wide lumber | e stap (8312-542 or 8312-54SP)<br>of 5000-24SP*<br>200-03SP<br>P plus 5000-00SP | Ope<br>Incre | dible ar<br>Eas<br>Ve<br>ensions<br>3 C<br>4' 1" | nount<br>y oper<br>ery stro<br>s (feet<br>D<br>10' | of adjustation<br>ong<br>and inc<br>E<br>4.5"<br>4.5" | ches)<br>F<br>14' 10" |  |  |
| fasteners included<br>with hardware<br>Cane Bolt (Vertical)<br>Throw Over Gate Loop<br>Cane Bolt and Keep<br>Posts<br>Rails, Stiles | one 12" double strap (8312-422 or 83"<br>two adjustable bottom gate fitting (825<br>four 12" adjustable gate pin (8800-122<br>1 or 2 of 5000-242*<br>Central Lato<br>4200-032<br>5000-122 plus 5000-002<br>2 of 10' x 6" x6" (usually dressed out a<br>s (uprights) and Diagonals made from fu<br>2 of 8' x 1" x 5.5" and 4 of 10' x 1" x 5. | Two Sets Includes   12-42SP) & 1 one 24" doubl   50-002 or 8250-00P)   2 or 8800-12P)   1 or 2   ch Options   42   5000-12S   Lumber Required   at 5.5" x 5.5")   III 1" thick by 5.5" wide lumber | e stap (8312-542 or 8312-54SP)<br>of 5000-24SP*<br>200-03SP<br>P plus 5000-00SP | Ope<br>Incre | dible ar<br>Eas<br>Ve<br>ensions<br>3 C<br>4' 1" | nount<br>y oper<br>ery stro<br>s (feet<br>D<br>10' | of adjustation<br>ong<br>and inc<br>E<br>4.5"<br>4.5" | ches)<br>F<br>14' 10" |  |  |
| fasteners included<br>with hardware<br>Cane Bolt (Vertical)<br>Throw Over Gate Loop<br>Cane Bolt and Keep<br>Posts<br>Rails, Stiles | one 12" double strap (8312-422 or 83"<br>two adjustable bottom gate fitting (825<br>four 12" adjustable gate pin (8800-122<br>1 or 2 of 5000-242*<br>Central Lato<br>4200-032<br>5000-122 plus 5000-002<br>2 of 10' x 6" x6" (usually dressed out a<br>s (uprights) and Diagonals made from fu                                               | Two Sets Includes   12-42SP) & 1 one 24" doubl   50-002 or 8250-00P)   2 or 8800-12P)   1 or 2   ch Options   42   5000-12S   Lumber Required   at 5.5" x 5.5")   JII 1" thick by 5.5" wide lumber | e stap (8312-542 or 8312-54SP)<br>of 5000-24SP*<br>200-03SP<br>P plus 5000-00SP | Ope<br>Incre | dible ar<br>Eas<br>Ve<br>ensions<br>3 C<br>4' 1" | nount<br>y oper<br>ery stro<br>s (feet<br>D<br>10' | of adjustation<br>ong<br>and inc<br>E<br>4.5"<br>4.5" | ches)<br>F<br>14' 10" |  |  |

1 of 10' x 1" x 5.5" and 2 of 12' x 1" x 5.5"- (Parts E,F, and G on Plan Layout)

**Fasteners Required** 

Approximately 100 of 1.75" x #8 wood screws (stainless preferred)

Rails Stiles Diagonals Filler Blocks

32 of 3.5" x 3/8" carriage bolts (hot dipped galvanized or stainless steel), nuts, and washers

\*One 24" Cane Bolt (5000-242 or 5000-24SP) is required for central stability. Two are needed if you require a means of keeping the gates open.