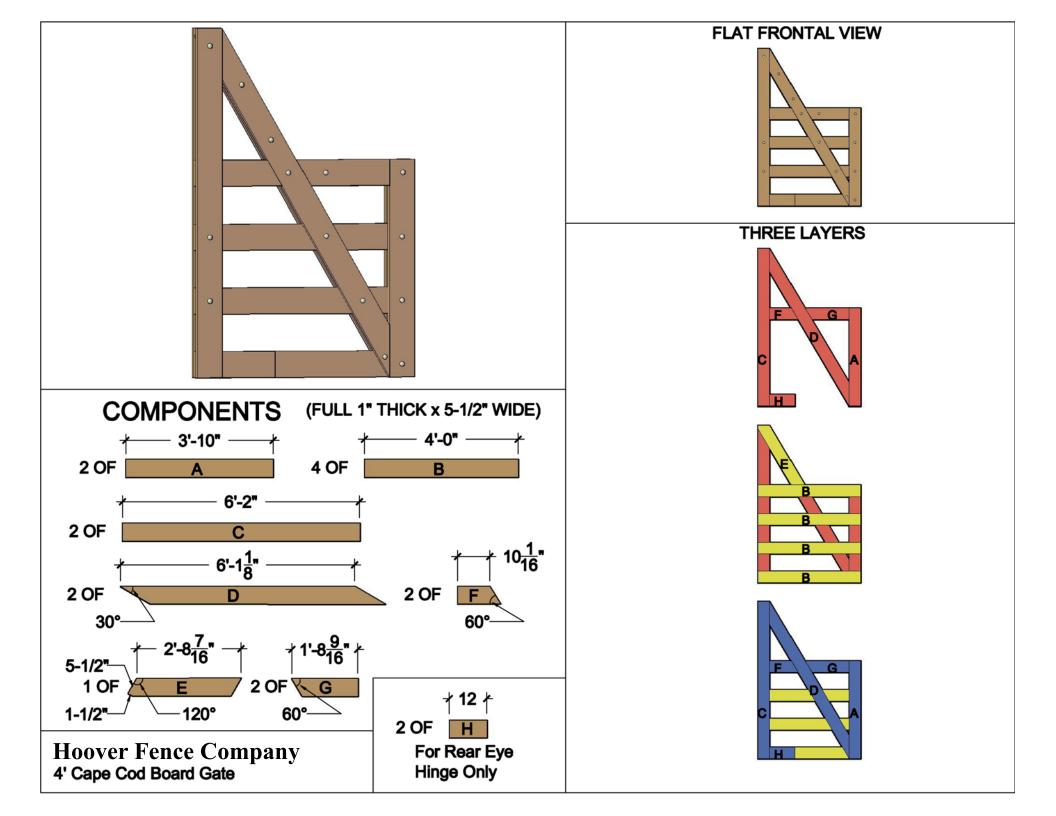

## **DOUBLE CAPE COD RAIL GATE (4 FOOT & 10 FOOT WIDE 46" HIGH GATES) CENTRAL EYE HINGES (Product Codes #8312) GATE HUNG BETWEEN POSTS**

|                                                                                                                                     | Distance betwee                                                                                                                                                                                                                                                                                                                              | en gate and hinge post                                                                                                                                                                             | A                                                                               |              |                                                  |                                                    |                                                       |                       |  |  |
|-------------------------------------------------------------------------------------------------------------------------------------|----------------------------------------------------------------------------------------------------------------------------------------------------------------------------------------------------------------------------------------------------------------------------------------------------------------------------------------------|----------------------------------------------------------------------------------------------------------------------------------------------------------------------------------------------------|---------------------------------------------------------------------------------|--------------|--------------------------------------------------|----------------------------------------------------|-------------------------------------------------------|-----------------------|--|--|
|                                                                                                                                     | Width                                                                                                                                                                                                                                                                                                                                        | n of Left Gate                                                                                                                                                                                     | В                                                                               |              |                                                  |                                                    |                                                       |                       |  |  |
|                                                                                                                                     | Distance                                                                                                                                                                                                                                                                                                                                     | e between gates                                                                                                                                                                                    | С                                                                               |              |                                                  |                                                    |                                                       |                       |  |  |
|                                                                                                                                     |                                                                                                                                                                                                                                                                                                                                              | of Right Gate                                                                                                                                                                                      | D                                                                               |              |                                                  |                                                    |                                                       |                       |  |  |
|                                                                                                                                     | Distance betwee                                                                                                                                                                                                                                                                                                                              | en gate and hinge post                                                                                                                                                                             | E                                                                               |              |                                                  |                                                    |                                                       |                       |  |  |
|                                                                                                                                     |                                                                                                                                                                                                                                                                                                                                              | nce between posts                                                                                                                                                                                  | F                                                                               |              |                                                  |                                                    |                                                       |                       |  |  |
| لیلے<br>جو_                                                                                                                         |                                                                                                                                                                                                                                                                                                                                              |                                                                                                                                                                                                    |                                                                                 | 4            |                                                  |                                                    |                                                       |                       |  |  |
|                                                                                                                                     |                                                                                                                                                                                                                                                                                                                                              | Hardware Require                                                                                                                                                                                   | 4                                                                               |              |                                                  |                                                    |                                                       |                       |  |  |
|                                                                                                                                     | Galvanized Finish                                                                                                                                                                                                                                                                                                                            |                                                                                                                                                                                                    | at over Galvanized Finish                                                       | Cont         |                                                  | Hing                                               | Adva                                                  | ntages                |  |  |
|                                                                                                                                     | Galvallizeu Fillisti                                                                                                                                                                                                                                                                                                                         | Diack Fowder Co                                                                                                                                                                                    | al over Galvanizeu Finish                                                       | Cent         | a Lye                                            | пшуе                                               | Auva                                                  | nayes                 |  |  |
| Hinda Sats                                                                                                                          | 1  of  8312  S 122  and  1  of  8312  S 2/2                                                                                                                                                                                                                                                                                                  | 1 of 8312-S12                                                                                                                                                                                      | P and 1 of 8312-S2/P                                                            | 1            |                                                  |                                                    | Opens both ways 100 degrees                           |                       |  |  |
|                                                                                                                                     | 1 of 8312-S122 and 1 of 8312-S242                                                                                                                                                                                                                                                                                                            |                                                                                                                                                                                                    | P and 1 of 8312-S24P                                                            | 1            | ns hoth                                          | wavs                                               | 100 de                                                | arees                 |  |  |
| fasteners included                                                                                                                  |                                                                                                                                                                                                                                                                                                                                              | Two Sets Includes                                                                                                                                                                                  |                                                                                 | Оре          |                                                  |                                                    |                                                       | •                     |  |  |
|                                                                                                                                     | one 12" double strap (8312-422 or 83                                                                                                                                                                                                                                                                                                         | Two Sets Includes<br>12-42SP) & 1 one 24" doubl                                                                                                                                                    |                                                                                 | Оре          | dible ar                                         | nount                                              | of adju                                               | •                     |  |  |
| fasteners included                                                                                                                  | one 12" double strap (8312-422 or 83<br>two adjustable bottom gate fitting (825                                                                                                                                                                                                                                                              | Two Sets Includes<br>12-42SP) & 1 one 24" doubl<br>50-002 or 8250-00P)                                                                                                                             |                                                                                 | Оре          | dible ar<br>Eas                                  | nount<br>y oper                                    | of adju<br>ation                                      | •                     |  |  |
| fasteners included<br>with hardware                                                                                                 | one 12" double strap (8312-422 or 83                                                                                                                                                                                                                                                                                                         | Two Sets Includes<br>12-42SP) & 1 one 24" doubl<br>50-002 or 8250-00P)<br>2 or 8800-12P)                                                                                                           | e stap (8312-542 or 8312-54SP)                                                  | Оре          | dible ar<br>Eas                                  | nount                                              | of adju<br>ation                                      | •                     |  |  |
|                                                                                                                                     | one 12" double strap (8312-422 or 83<br>two adjustable bottom gate fitting (825<br>four 12" adjustable gate pin (8800-122<br>1 or 2 of 5000-242*                                                                                                                                                                                             | Two Sets Includes<br>12-42SP) & 1 one 24" doubl<br>50-002 or 8250-00P)<br>2 or 8800-12P)<br>1 or 2                                                                                                 |                                                                                 | Ope<br>Incre | dible ar<br>Eas                                  | nount<br>y oper<br>ery stro                        | of adju<br>ation<br>ong                               | stment                |  |  |
| fasteners included<br>with hardware                                                                                                 | one 12" double strap (8312-422 or 83<br>two adjustable bottom gate fitting (825<br>four 12" adjustable gate pin (8800-122                                                                                                                                                                                                                    | Two Sets Includes<br>12-42SP) & 1 one 24" doubl<br>50-002 or 8250-00P)<br>2 or 8800-12P)<br>1 or 2                                                                                                 | e stap (8312-542 or 8312-54SP)                                                  | Ope<br>Incre | dible ar<br>Eas<br>Ve                            | nount<br>y oper<br>ery stro                        | of adju<br>ation<br>ong                               | stment                |  |  |
| fasteners included<br>with hardware<br>Cane Bolt (Vertical)                                                                         | one 12" double strap (8312-422 or 83<br>two adjustable bottom gate fitting (825<br>four 12" adjustable gate pin (8800-122<br>1 or 2 of 5000-242*                                                                                                                                                                                             | Two Sets Includes   12-42SP) & 1 one 24" doubl   50-002 or 8250-00P)   2 or 8800-12P)   1 or 2   ch Options                                                                                        | e stap (8312-542 or 8312-54SP)                                                  | Ope<br>Incre | dible ar<br>Eas<br>Ve                            | nount<br>y oper<br>ery stro<br><u>s (feet</u>      | of adjuation<br>ong<br>and ind                        | stment                |  |  |
| fasteners included<br>with hardware                                                                                                 | one 12" double strap (8312-422 or 83<br>two adjustable bottom gate fitting (825<br>four 12" adjustable gate pin (8800-122<br>1 or 2 of 5000-242*<br>Central Late                                                                                                                                                                             | Two Sets Includes   12-42SP) & 1 one 24" doubl   50-002 or 8250-00P)   2 or 8800-12P)   1 or 2   ch Options   42   5000-12S                                                                        | e stap (8312-542 or 8312-54SP)<br>of 5000-24SP*<br>200-03SP<br>P plus 5000-00SP | Ope<br>Incre | dible ar<br>Eas<br>Ve<br>ensions<br>3 C          | nount<br>y oper<br>ery stro<br>s (feet<br>D        | of adju<br>ation<br>ong<br>and ind                    | ches)                 |  |  |
| fasteners included<br>with hardware<br>Cane Bolt (Vertical)<br>Throw Over Gate Loop<br>Cane Bolt and Keep                           | one 12" double strap (8312-422 or 83<br>two adjustable bottom gate fitting (825<br>four 12" adjustable gate pin (8800-122<br>1 or 2 of 5000-242*<br>Central Lato<br>4200-032<br>5000-122 plus 5000-002                                                                                                                                       | Two Sets Includes   12-42SP) & 1 one 24" doubl   50-002 or 8250-00P)   2 or 8800-12P)   1 or 2   ch Options   4:   5000-12S   Lumber Required                                                      | e stap (8312-542 or 8312-54SP)<br>of 5000-24SP*<br>200-03SP<br>P plus 5000-00SP | Ope<br>Incre | dible ar<br>Eas<br>Ve<br>ensions<br>3 C<br>1' 1" | nount<br>y oper<br>ery stro<br>s (feet<br>D<br>10' | of adjustion<br>ong<br>and ind<br>E<br>4.5"           | ches)<br>F<br>14' 10" |  |  |
| fasteners included<br>with hardware<br>Cane Bolt (Vertical)<br>Throw Over Gate Loop<br>Cane Bolt and Keep<br>Posts                  | one 12" double strap (8312-422 or 83<br>two adjustable bottom gate fitting (825<br>four 12" adjustable gate pin (8800-122<br>1 or 2 of 5000-242*<br>Central Lato<br>4200-032<br>5000-122 plus 5000-002                                                                                                                                       | Two Sets Includes   12-42SP) & 1 one 24" doubl   50-002 or 8250-00P)   2 or 8800-12P)   1 or 2   ch Options   42   5000-12S   Lumber Required   at 5.5" x 5.5")                                    | e stap (8312-542 or 8312-54SP)<br>of 5000-24SP*<br>200-03SP<br>P plus 5000-00SP | Ope<br>Incre | dible ar<br>Eas<br>Ve<br>ensions<br>3 C<br>4' 1" | nount<br>y oper<br>ery stro<br>s (feet<br>D<br>10' | of adjustation<br>ong<br>and inc<br>E<br>4.5"<br>4.5" | ches)<br>F<br>14' 10" |  |  |
| fasteners included<br>with hardware<br>Cane Bolt (Vertical)<br>Throw Over Gate Loop<br>Cane Bolt and Keep<br>Posts<br>Rails, Stiles | one 12" double strap (8312-422 or 83"<br>two adjustable bottom gate fitting (825<br>four 12" adjustable gate pin (8800-122<br>1 or 2 of 5000-242*<br>Central Lato<br>4200-032<br>5000-122 plus 5000-002<br>2 of 10' x 6" x6" (usually dressed out a<br>s (uprights) and Diagonals made from fu                                               | Two Sets Includes   12-42SP) & 1 one 24" doubl   50-002 or 8250-00P)   2 or 8800-12P)   1 or 2   ch Options   42   5000-12S   Lumber Required   at 5.5" x 5.5")   III 1" thick by 5.5" wide lumber | e stap (8312-542 or 8312-54SP)<br>of 5000-24SP*<br>200-03SP<br>P plus 5000-00SP | Ope<br>Incre | dible ar<br>Eas<br>Ve<br>ensions<br>3 C<br>4' 1" | nount<br>y oper<br>ery stro<br>s (feet<br>D<br>10' | of adjustation<br>ong<br>and inc<br>E<br>4.5"<br>4.5" | ches)<br>F<br>14' 10" |  |  |
| fasteners included<br>with hardware<br>Cane Bolt (Vertical)<br>Throw Over Gate Loop<br>Cane Bolt and Keep<br>Posts<br>Rails, Stiles | one 12" double strap (8312-422 or 83"<br>two adjustable bottom gate fitting (825<br>four 12" adjustable gate pin (8800-122<br>1 or 2 of 5000-242*<br>Central Lato<br>4200-032<br>5000-122 plus 5000-002<br>2 of 10' x 6" x6" (usually dressed out a<br>s (uprights) and Diagonals made from fu<br>2 of 8' x 1" x 5.5" and 4 of 10' x 1" x 5. | Two Sets Includes   12-42SP) & 1 one 24" doubl   50-002 or 8250-00P)   2 or 8800-12P)   1 or 2   ch Options   42   5000-12S   Lumber Required   at 5.5" x 5.5")   III 1" thick by 5.5" wide lumber | e stap (8312-542 or 8312-54SP)<br>of 5000-24SP*<br>200-03SP<br>P plus 5000-00SP | Ope<br>Incre | dible ar<br>Eas<br>Ve<br>ensions<br>3 C<br>4' 1" | nount<br>y oper<br>ery stro<br>s (feet<br>D<br>10' | of adjustation<br>ong<br>and inc<br>E<br>4.5"<br>4.5" | ches)<br>F<br>14' 10" |  |  |
| fasteners included<br>with hardware<br>Cane Bolt (Vertical)<br>Throw Over Gate Loop<br>Cane Bolt and Keep<br>Posts<br>Rails, Stiles | one 12" double strap (8312-422 or 83"<br>two adjustable bottom gate fitting (825<br>four 12" adjustable gate pin (8800-122<br>1 or 2 of 5000-242*<br>Central Lato<br>4200-032<br>5000-122 plus 5000-002<br>2 of 10' x 6" x6" (usually dressed out a<br>s (uprights) and Diagonals made from fu                                               | Two Sets Includes   12-42SP) & 1 one 24" doubl   50-002 or 8250-00P)   2 or 8800-12P)   1 or 2   ch Options   42   5000-12S   Lumber Required   at 5.5" x 5.5")   JII 1" thick by 5.5" wide lumber | e stap (8312-542 or 8312-54SP)<br>of 5000-24SP*<br>200-03SP<br>P plus 5000-00SP | Ope<br>Incre | dible ar<br>Eas<br>Ve<br>ensions<br>3 C<br>4' 1" | nount<br>y oper<br>ery stro<br>s (feet<br>D<br>10' | of adjustation<br>ong<br>and inc<br>E<br>4.5"<br>4.5" | ches)<br>F<br>14' 10" |  |  |

1 of 10' x 1" x 5.5" and 2 of 12' x 1" x 5.5"- (Parts E,F, and G on Plan Layout)

**Fasteners Required** 

Approximately 100 of 1.75" x #8 wood screws (stainless preferred)

Rails Stiles Diagonals Filler Blocks

32 of 3.5" x 3/8" carriage bolts (hot dipped galvanized or stainless steel), nuts, and washers

\*One 24" Cane Bolt (5000-242 or 5000-24SP) is required for central stability. Two are needed if you require a means of keeping the gates open.