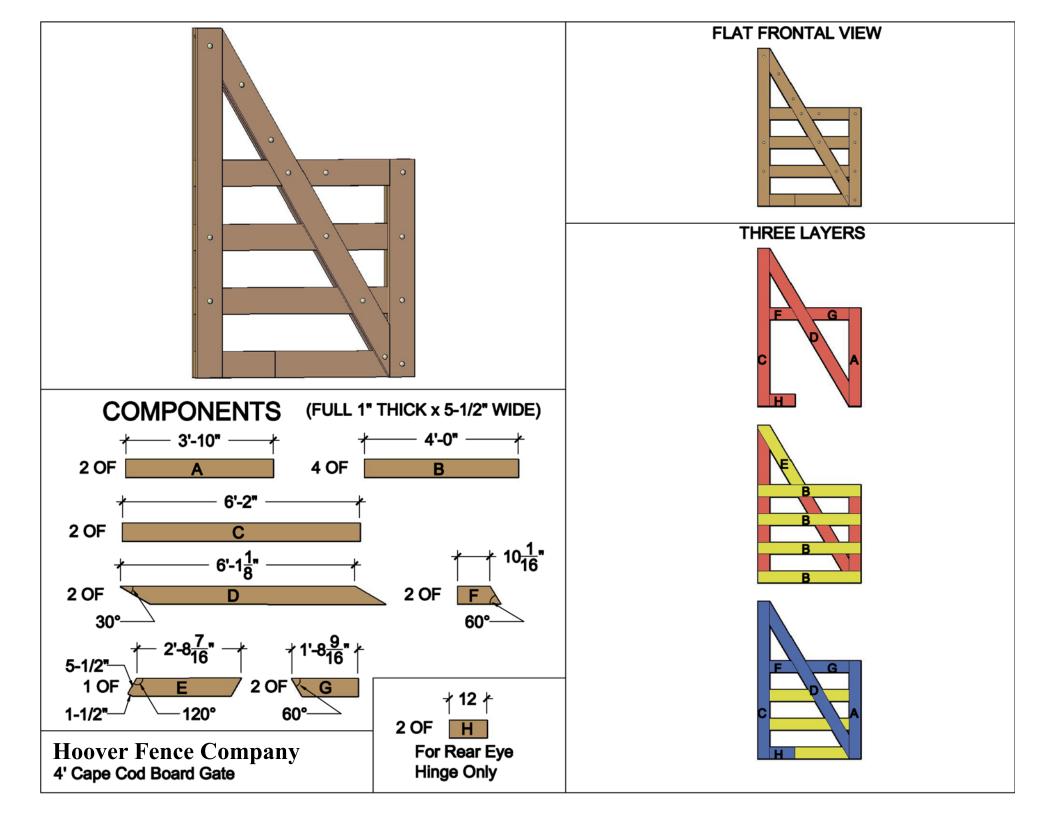

## DOUBLE CAPE COD RAIL GATES (4 FOOT & 10 FOOT WIDE 46" HIGH GATES WITH 74" STILE) REAR EYE HINGES (Product Codes #8324) GATE HUNG BETWEEN POSTS

|                                                                                                                 | <del>"</del>                                                                                | Hardware Required                                              |           |                                 |         |        |    | 1      |  |
|-----------------------------------------------------------------------------------------------------------------|---------------------------------------------------------------------------------------------|----------------------------------------------------------------|-----------|---------------------------------|---------|--------|----|--------|--|
|                                                                                                                 | Galvanized Finish                                                                           | Black Powder Coat over Galvanized Finish                       | R         | Rear Eye Hinge Advantages       |         |        |    |        |  |
| Hinge Sets                                                                                                      | 1 of 8324-122 & 1 of 8324-S242                                                              | 1 of 8324-12P and 1 of 8324-S24P                               |           | Opens 180 degrees               |         |        |    |        |  |
| fasteners included                                                                                              | Two Sets Includes                                                                           |                                                                |           | Incredible amount of adjustment |         |        |    |        |  |
| with hardware                                                                                                   | two 12" double strap (8324-122 or 8324-12SP) & two 24" double strap (8324-242 or 8324-24SP) |                                                                |           | Easy operation & Very Strong    |         |        |    |        |  |
|                                                                                                                 | four mounting plate with 8" adjustable threaded pins(8256-342 or 8256-34P)                  |                                                                |           | Minimal distance between        |         |        |    |        |  |
| Cane Bolt (Vertical)                                                                                            | 1 or 2 of 5000-242*                                                                         | 1 or 2 of 5000-24SP*                                           |           | gate and post                   |         |        |    |        |  |
| Central Latch Options                                                                                           |                                                                                             |                                                                |           | Dimensions (feet and inches)    |         |        |    |        |  |
| Central Later Options                                                                                           |                                                                                             | Α                                                              | В         | С                               | D       | Е      | F  |        |  |
| Throw Over Gate Loop                                                                                            | 4200-032                                                                                    | 4200-03SP                                                      | 1"        | 4'                              | 1"      | 10'    | 1" | 14' 3" |  |
| Cane Bolt and Keep                                                                                              | 5000-122 plus 5000-002                                                                      | 5000-12SP plus 5000-00SP                                       | 1"        | 4'                              | 1"      | 10'    | 1" | 14' 3" |  |
| Lumber Required                                                                                                 |                                                                                             |                                                                |           |                                 |         |        |    |        |  |
| Posts 2 of 10' x 6" x6" (usually dressed out at 5.5" x 5.5")                                                    |                                                                                             |                                                                |           |                                 |         |        |    |        |  |
|                                                                                                                 |                                                                                             | thick by 5.5" wide lumber (commonly stocked decking mate       | rial or ı | ough                            | cut lui | mber)  |    |        |  |
| ails 2 of 8' x 1" x 5.5" and 4 of 10" x 1" x 5.5"                                                               |                                                                                             |                                                                |           |                                 |         |        |    |        |  |
| Stiles                                                                                                          | 6 of 8' x 1" x 5.5"                                                                         |                                                                |           |                                 |         |        |    |        |  |
| Diagonals                                                                                                       | 2 of 8' x 1" x 5.5" and 2 of 12' x 1" x 5.5"                                                |                                                                |           |                                 |         |        |    |        |  |
| Filler blocks for bottom hinge 1 of 12' x 1" x 5.5" and 2 of 14' x 1" x 5.5" (Parts E,F,G and H on Plan Layout) |                                                                                             |                                                                |           |                                 |         |        |    |        |  |
|                                                                                                                 |                                                                                             | Fasteners Required                                             |           |                                 |         |        |    |        |  |
| Approximately 100 of 1.75" x #                                                                                  | #8 wood screws (stainless preferred)                                                        |                                                                |           |                                 |         |        |    |        |  |
| <u> </u>                                                                                                        | (hot dipped galvanized or stainless stee                                                    |                                                                |           |                                 |         |        |    |        |  |
|                                                                                                                 |                                                                                             | than thickness of gate post (preferred) or 20 of 3/8" lag bold |           |                                 |         |        |    |        |  |
| *One 24" Cane Bol                                                                                               | t (5000-242 or 5000-24SP) is required f                                                     | for central stability. Two are needed if you require a means   | of kee    | ping tl                         | ne gat  | es ope | n. |        |  |