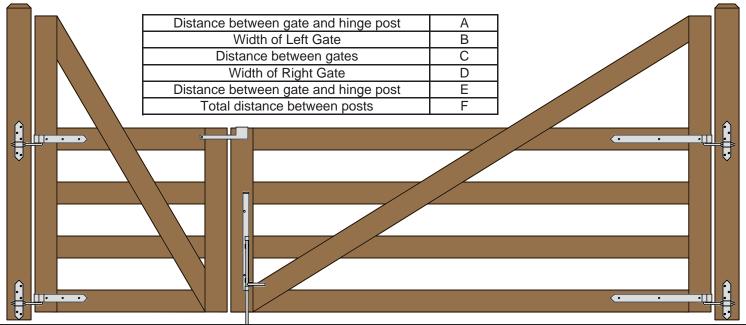

## DOUBLE CAPE COD RAIL GATES (4 FOOT & 10 FOOT WIDE 46" HIGH GATES WITH 74" STILE) REAR EYE HINGES (Product Codes #8324) GATE HUNG BETWEEN POSTS

|                                                                                                                 | <del>"</del>                                                                                | Hardware Required                                              |           |                                 |         |        |    | 1      |  |
|-----------------------------------------------------------------------------------------------------------------|---------------------------------------------------------------------------------------------|----------------------------------------------------------------|-----------|---------------------------------|---------|--------|----|--------|--|
|                                                                                                                 | Galvanized Finish                                                                           | Black Powder Coat over Galvanized Finish                       | R         | Rear Eye Hinge Advantages       |         |        |    |        |  |
| Hinge Sets                                                                                                      | 1 of 8324-122 & 1 of 8324-S242                                                              | 1 of 8324-12P and 1 of 8324-S24P                               |           | Opens 180 degrees               |         |        |    |        |  |
| fasteners included                                                                                              | Two Sets Includes                                                                           |                                                                |           | Incredible amount of adjustment |         |        |    |        |  |
| with hardware                                                                                                   | two 12" double strap (8324-122 or 8324-12SP) & two 24" double strap (8324-242 or 8324-24SP) |                                                                |           | Easy operation & Very Strong    |         |        |    |        |  |
|                                                                                                                 | four mounting plate with 8" adjustable threaded pins(8256-342 or 8256-34P)                  |                                                                |           | Minimal distance between        |         |        |    |        |  |
| Cane Bolt (Vertical)                                                                                            | 1 or 2 of 5000-242*                                                                         | 1 or 2 of 5000-24SP*                                           |           | gate and post                   |         |        |    |        |  |
| Central Latch Options                                                                                           |                                                                                             |                                                                |           | Dimensions (feet and inches)    |         |        |    |        |  |
| Central Later Options                                                                                           |                                                                                             | Α                                                              | В         | С                               | D       | Е      | F  |        |  |
| Throw Over Gate Loop                                                                                            | 4200-032                                                                                    | 4200-03SP                                                      | 1"        | 4'                              | 1"      | 10'    | 1" | 14' 3" |  |
| Cane Bolt and Keep                                                                                              | 5000-122 plus 5000-002                                                                      | 5000-12SP plus 5000-00SP                                       | 1"        | 4'                              | 1"      | 10'    | 1" | 14' 3" |  |
| Lumber Required                                                                                                 |                                                                                             |                                                                |           |                                 |         |        |    |        |  |
| Posts 2 of 10' x 6" x6" (usually dressed out at 5.5" x 5.5")                                                    |                                                                                             |                                                                |           |                                 |         |        |    |        |  |
|                                                                                                                 |                                                                                             | thick by 5.5" wide lumber (commonly stocked decking mate       | rial or ı | ough                            | cut lui | mber)  |    |        |  |
| ails 2 of 8' x 1" x 5.5" and 4 of 10" x 1" x 5.5"                                                               |                                                                                             |                                                                |           |                                 |         |        |    |        |  |
| Stiles                                                                                                          | 6 of 8' x 1" x 5.5"                                                                         |                                                                |           |                                 |         |        |    |        |  |
| Diagonals                                                                                                       | 2 of 8' x 1" x 5.5" and 2 of 12' x 1" x 5.5"                                                |                                                                |           |                                 |         |        |    |        |  |
| Filler blocks for bottom hinge 1 of 12' x 1" x 5.5" and 2 of 14' x 1" x 5.5" (Parts E,F,G and H on Plan Layout) |                                                                                             |                                                                |           |                                 |         |        |    |        |  |
|                                                                                                                 |                                                                                             | Fasteners Required                                             |           |                                 |         |        |    |        |  |
| Approximately 100 of 1.75" x #                                                                                  | #8 wood screws (stainless preferred)                                                        |                                                                |           |                                 |         |        |    |        |  |
| <u> </u>                                                                                                        | (hot dipped galvanized or stainless stee                                                    |                                                                |           |                                 |         |        |    |        |  |
|                                                                                                                 |                                                                                             | than thickness of gate post (preferred) or 20 of 3/8" lag bold |           |                                 |         |        |    |        |  |
| *One 24" Cane Bol                                                                                               | t (5000-242 or 5000-24SP) is required f                                                     | for central stability. Two are needed if you require a means   | of kee    | ping tl                         | ne gat  | es ope | n. |        |  |