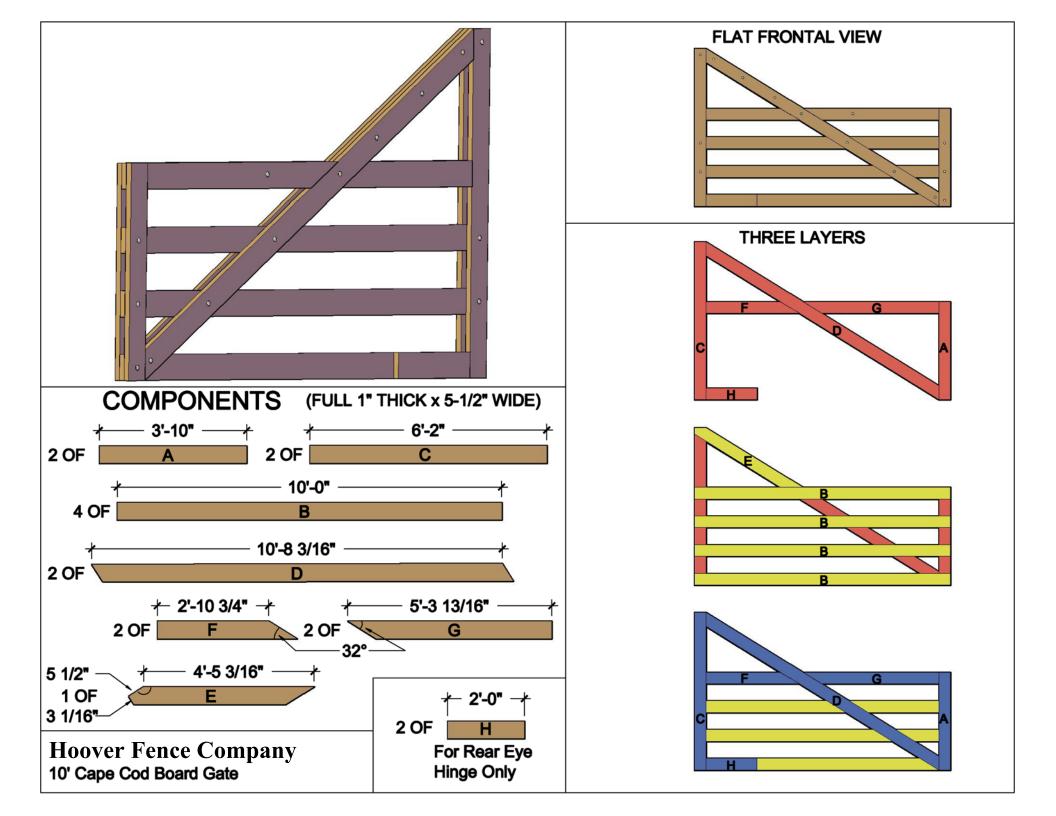

## DOUBLE CAPE COD RAIL GATES (4 FOOT & 10 FOOT WIDE 46" HIGH GATES WITH 74" STILE) REAR EYE HINGES (Product Codes #8324) GATE HUNG BETWEEN POSTS

|                                                                                                                 | <del>"</del>                                                                                | Hardware Required                                              |           |                                 |         |        |    | 1      |  |
|-----------------------------------------------------------------------------------------------------------------|---------------------------------------------------------------------------------------------|----------------------------------------------------------------|-----------|---------------------------------|---------|--------|----|--------|--|
|                                                                                                                 | Galvanized Finish                                                                           | Black Powder Coat over Galvanized Finish                       | R         | Rear Eye Hinge Advantages       |         |        |    |        |  |
| Hinge Sets                                                                                                      | 1 of 8324-122 & 1 of 8324-S242                                                              | 1 of 8324-12P and 1 of 8324-S24P                               |           | Opens 180 degrees               |         |        |    |        |  |
| fasteners included                                                                                              | Two Sets Includes                                                                           |                                                                |           | Incredible amount of adjustment |         |        |    |        |  |
| with hardware                                                                                                   | two 12" double strap (8324-122 or 8324-12SP) & two 24" double strap (8324-242 or 8324-24SP) |                                                                |           | Easy operation & Very Strong    |         |        |    |        |  |
|                                                                                                                 | four mounting plate with 8" adjustable threaded pins(8256-342 or 8256-34P)                  |                                                                |           | Minimal distance between        |         |        |    |        |  |
| Cane Bolt (Vertical)                                                                                            | 1 or 2 of 5000-242*                                                                         | 1 or 2 of 5000-24SP*                                           |           | gate and post                   |         |        |    |        |  |
| Central Latch Options                                                                                           |                                                                                             |                                                                |           | Dimensions (feet and inches)    |         |        |    |        |  |
| Central Later Options                                                                                           |                                                                                             | Α                                                              | В         | С                               | D       | Е      | F  |        |  |
| Throw Over Gate Loop                                                                                            | 4200-032                                                                                    | 4200-03SP                                                      | 1"        | 4'                              | 1"      | 10'    | 1" | 14' 3" |  |
| Cane Bolt and Keep                                                                                              | 5000-122 plus 5000-002                                                                      | 5000-12SP plus 5000-00SP                                       | 1"        | 4'                              | 1"      | 10'    | 1" | 14' 3" |  |
| Lumber Required                                                                                                 |                                                                                             |                                                                |           |                                 |         |        |    |        |  |
| Posts 2 of 10' x 6" x6" (usually dressed out at 5.5" x 5.5")                                                    |                                                                                             |                                                                |           |                                 |         |        |    |        |  |
|                                                                                                                 |                                                                                             | thick by 5.5" wide lumber (commonly stocked decking mate       | rial or ı | ough                            | cut lui | mber)  |    |        |  |
| ails 2 of 8' x 1" x 5.5" and 4 of 10" x 1" x 5.5"                                                               |                                                                                             |                                                                |           |                                 |         |        |    |        |  |
| Stiles                                                                                                          | 6 of 8' x 1" x 5.5"                                                                         |                                                                |           |                                 |         |        |    |        |  |
| Diagonals                                                                                                       | 2 of 8' x 1" x 5.5" and 2 of 12' x 1" x 5.5"                                                |                                                                |           |                                 |         |        |    |        |  |
| Filler blocks for bottom hinge 1 of 12' x 1" x 5.5" and 2 of 14' x 1" x 5.5" (Parts E,F,G and H on Plan Layout) |                                                                                             |                                                                |           |                                 |         |        |    |        |  |
|                                                                                                                 |                                                                                             | Fasteners Required                                             |           |                                 |         |        |    |        |  |
| Approximately 100 of 1.75" x #                                                                                  | #8 wood screws (stainless preferred)                                                        |                                                                |           |                                 |         |        |    |        |  |
| <u> </u>                                                                                                        | (hot dipped galvanized or stainless stee                                                    |                                                                |           |                                 |         |        |    |        |  |
|                                                                                                                 |                                                                                             | than thickness of gate post (preferred) or 20 of 3/8" lag bold |           |                                 |         |        |    |        |  |
| *One 24" Cane Bol                                                                                               | t (5000-242 or 5000-24SP) is required f                                                     | for central stability. Two are needed if you require a means   | of kee    | ping tl                         | ne gat  | es ope | n. |        |  |