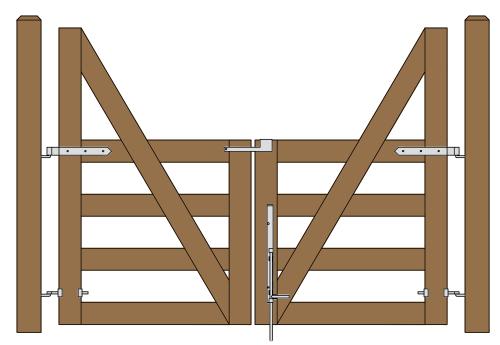

## DOUBLE CAPE COD RAIL GATE (TWO 4 FOOT WIDE 46" HIGH GATES) CENTRAL EYE HINGES (Product Codes #8312) GATE HUNG BETWEEN POSTS

| Distance between gate and hinge post | Α |
|--------------------------------------|---|
| Width of Left Gate                   | В |
| Distance between gates               | С |
| Width of Right Gate                  | D |
| Distance between gate and hinge post | E |
| Total distance between posts         | F |

|                                  |                                                           | Hardware Required                                         |            |                                                            |         |        |      |        |  |
|----------------------------------|-----------------------------------------------------------|-----------------------------------------------------------|------------|------------------------------------------------------------|---------|--------|------|--------|--|
|                                  | Galvanized Finish                                         | Black Powder Coat over Galvanized Finish                  | Ce         | Central Eye Hinge Advantages                               |         |        |      | ntages |  |
| Hinge Sets                       | 2 of 8312-S122                                            | 2 of 8312-S12P                                            |            |                                                            |         |        |      |        |  |
| fasteners included               | fasteners included Two Sets Includes                      |                                                           |            | Opens both ways 100 degrees                                |         |        |      |        |  |
| with hardware                    | two 12 inch double strap (8312-422 or 8312-42SP)          |                                                           |            | Incredible amount of adjustment Easy operation Very strong |         |        |      |        |  |
|                                  | two adjustable bottom gate fitting (8250-002 or 8250-00P) |                                                           |            |                                                            |         |        |      |        |  |
|                                  | four 12" adjustable gate pin (8800-122 or 8800-12P)       |                                                           |            |                                                            |         |        |      |        |  |
| Cane Bolt (Vertical)             | 1 or 2 of 5000-242*                                       | 1 or 2 of 5000-24SP*                                      |            |                                                            |         |        |      |        |  |
| Central Latch Options            |                                                           | Dimensions (feet and inches)                              |            |                                                            |         |        |      |        |  |
|                                  |                                                           | Α                                                         | В          | С                                                          | D       | Е      | F    |        |  |
| Throw Over Gate Loop             | 4200-032                                                  | 4200-03SP                                                 | 4.5"       | 4'                                                         | 1"      | 4'     | 4.5" | 8' 10" |  |
| Cane Bolt and Keep               | 5000-122 plus 5000-002                                    | 5000-12SP plus 5000-00SP                                  | 4.5"       | 4'                                                         | 1"      | 4'     | 4.5" | 8' 10" |  |
|                                  |                                                           | Lumber Required                                           |            |                                                            |         |        |      |        |  |
| Posts                            | 2 of 10' x 6" x6" (usually dressed out                    | t at 5.5" x 5.5")                                         |            |                                                            |         |        |      |        |  |
| Rails, Stiles (up                | orights) and Diagonals made from full 1" t                | thick by 5.5" wide lumber (commonly stocked decking ma    | aterial or | roug                                                       | h cut l | umbei  | r)   |        |  |
| Rails                            | 4 of 8' x 1" x 5.5"                                       |                                                           |            |                                                            |         |        |      |        |  |
| Stiles                           | 6 of 8' x 1" x 5.5"                                       |                                                           |            |                                                            |         |        |      |        |  |
| Diagonals                        | 4 of 8' x 1" x 5.5"                                       |                                                           |            |                                                            |         |        |      |        |  |
| Filler Blocks                    | 2 of 10' x 1" x 5.5" (Parts E,F, and G                    | on Plan Layout)                                           |            |                                                            |         |        |      |        |  |
|                                  |                                                           | Fasteners Required                                        |            |                                                            |         |        |      |        |  |
| Approximately 100 of 1.75" x #   | #8 wood screws (stainless preferred)                      |                                                           |            |                                                            |         |        |      |        |  |
| 28 of 3.5" x 3/8" carriage bolts | (hot dipped galvanized or stainless steel                 | ), nuts, and washers                                      |            |                                                            |         |        |      |        |  |
| *One 24" Cane Bo                 | olt (5000-242 or 5000-24SP) is required for               | or central stability. Two are needed if you require a mea | ans of ke  | eping                                                      | the ga  | ates o | pen. |        |  |