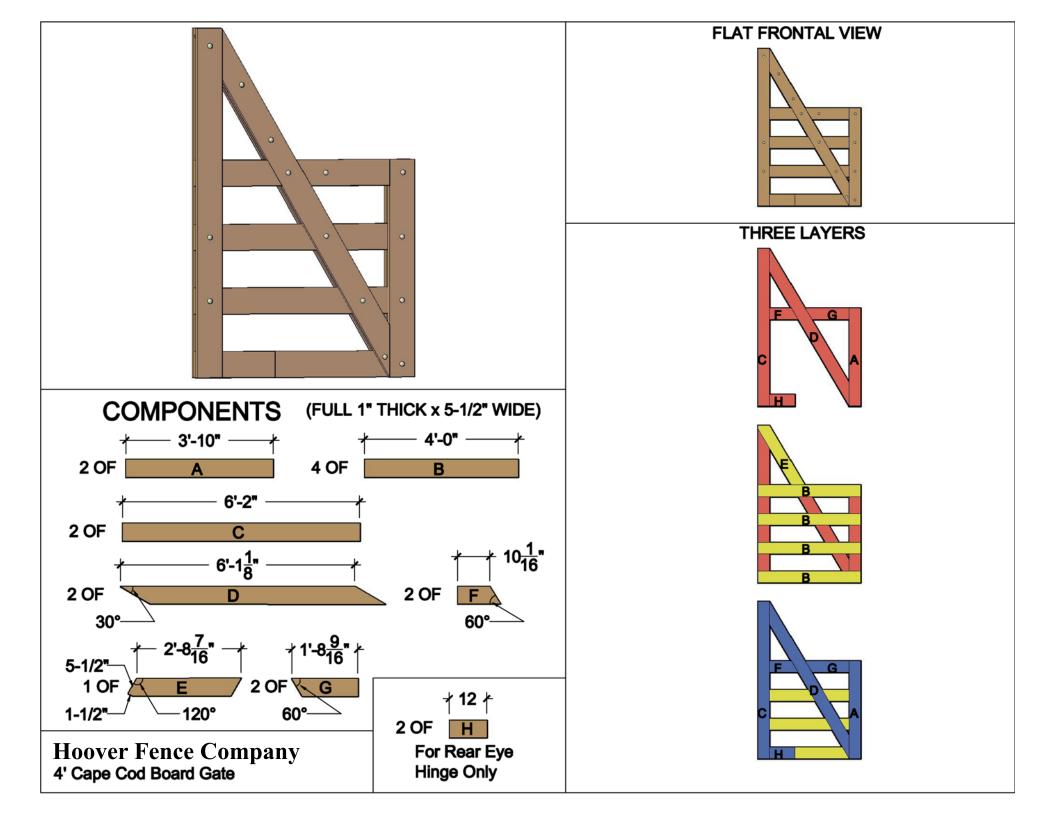

|                                  |                                                           | Hardware Required                                         |            |                                                            |         |        |      |        |  |
|----------------------------------|-----------------------------------------------------------|-----------------------------------------------------------|------------|------------------------------------------------------------|---------|--------|------|--------|--|
|                                  | Galvanized Finish                                         | Black Powder Coat over Galvanized Finish                  | Ce         | Central Eye Hinge Advantages                               |         |        |      | ntages |  |
| Hinge Sets                       | 2 of 8312-S122                                            | 2 of 8312-S12P                                            |            |                                                            |         |        |      |        |  |
| fasteners included               | fasteners included Two Sets Includes                      |                                                           |            | Opens both ways 100 degrees                                |         |        |      |        |  |
| with hardware                    | two 12 inch double strap (8312-422 or 8312-42SP)          |                                                           |            | Incredible amount of adjustment Easy operation Very strong |         |        |      |        |  |
|                                  | two adjustable bottom gate fitting (8250-002 or 8250-00P) |                                                           |            |                                                            |         |        |      |        |  |
|                                  | four 12" adjustable gate pin (8800-122 or 8800-12P)       |                                                           |            |                                                            |         |        |      |        |  |
| Cane Bolt (Vertical)             | 1 or 2 of 5000-242*                                       | 1 or 2 of 5000-24SP*                                      |            |                                                            |         |        |      |        |  |
| Central Latch Options            |                                                           | Dimensions (feet and inches)                              |            |                                                            |         |        |      |        |  |
|                                  |                                                           | Α                                                         | В          | С                                                          | D       | Е      | F    |        |  |
| Throw Over Gate Loop             | 4200-032                                                  | 4200-03SP                                                 | 4.5"       | 4'                                                         | 1"      | 4'     | 4.5" | 8' 10" |  |
| Cane Bolt and Keep               | 5000-122 plus 5000-002                                    | 5000-12SP plus 5000-00SP                                  | 4.5"       | 4'                                                         | 1"      | 4'     | 4.5" | 8' 10" |  |
|                                  |                                                           | Lumber Required                                           |            |                                                            |         |        |      |        |  |
| Posts                            | 2 of 10' x 6" x6" (usually dressed out                    | t at 5.5" x 5.5")                                         |            |                                                            |         |        |      |        |  |
| Rails, Stiles (up                | orights) and Diagonals made from full 1" t                | thick by 5.5" wide lumber (commonly stocked decking ma    | aterial or | roug                                                       | h cut l | umbei  | r)   |        |  |
| Rails                            | 4 of 8' x 1" x 5.5"                                       |                                                           |            |                                                            |         |        |      |        |  |
| Stiles                           | 6 of 8' x 1" x 5.5"                                       |                                                           |            |                                                            |         |        |      |        |  |
| Diagonals                        | 4 of 8' x 1" x 5.5"                                       |                                                           |            |                                                            |         |        |      |        |  |
| Filler Blocks                    | 2 of 10' x 1" x 5.5" (Parts E,F, and G                    | on Plan Layout)                                           |            |                                                            |         |        |      |        |  |
|                                  |                                                           | Fasteners Required                                        |            |                                                            |         |        |      |        |  |
| Approximately 100 of 1.75" x #   | #8 wood screws (stainless preferred)                      |                                                           |            |                                                            |         |        |      |        |  |
| 28 of 3.5" x 3/8" carriage bolts | (hot dipped galvanized or stainless steel                 | ), nuts, and washers                                      |            |                                                            |         |        |      |        |  |
| *One 24" Cane Bo                 | olt (5000-242 or 5000-24SP) is required for               | or central stability. Two are needed if you require a mea | ans of ke  | eping                                                      | the ga  | ates o | pen. |        |  |

## **Hoover Fence Company**

Download includes this materials list, component cutting and layout sheet, tips on installing gate posts, and detailed instructions. For a complete listing of our free gate plans and gate layouts visit hooverfence.com.