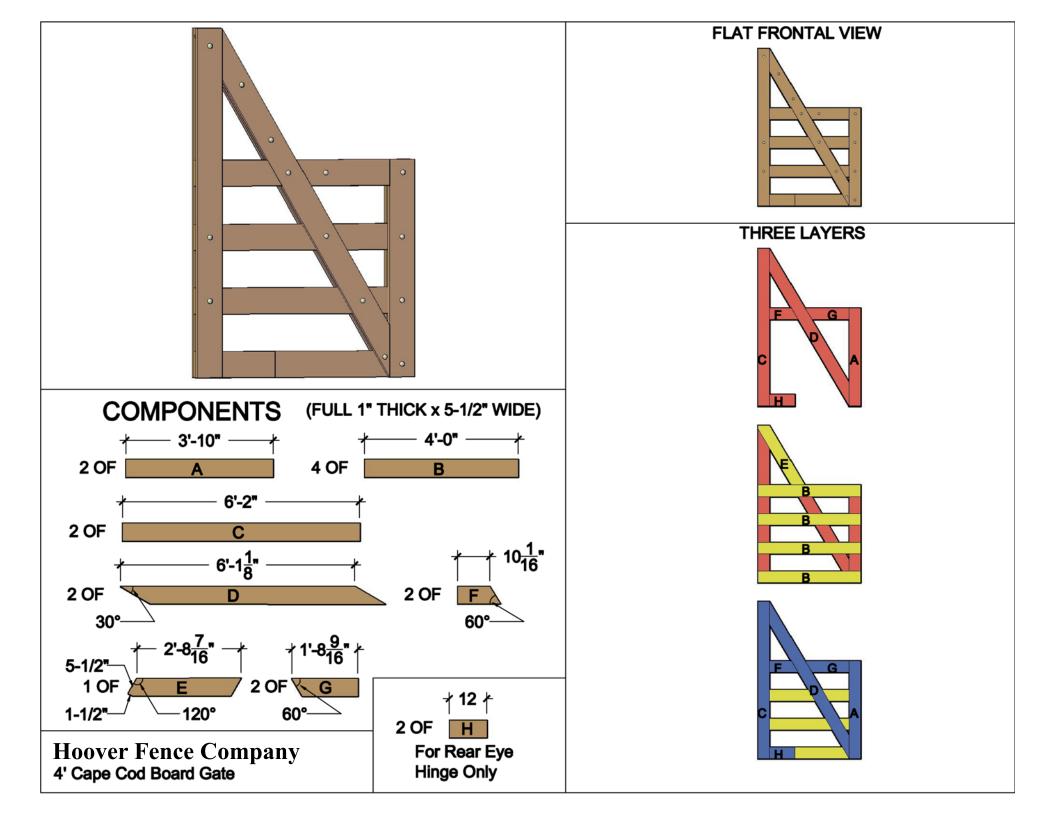

|                                    |                                                                            | Hardware Required                                          |                           |                                 |                          |       |      |       |  |  |  |
|------------------------------------|----------------------------------------------------------------------------|------------------------------------------------------------|---------------------------|---------------------------------|--------------------------|-------|------|-------|--|--|--|
|                                    | Galvanized Finish                                                          | Black Powder Coat over Galvanized Finish                   | Rear Eye Hinge Advantages |                                 |                          |       |      |       |  |  |  |
| Hinge Sets                         | 2 of 8324-S122                                                             | 2 of 8324-S12P                                             | Opens 180 degrees         |                                 |                          |       |      |       |  |  |  |
| fasteners included                 | Two Sets Includes                                                          |                                                            |                           | Incredible amount of adjustment |                          |       |      |       |  |  |  |
| with hardware                      | four 12 inch double strap (8324-122 or                                     | <sup>•</sup> 8324-12SP)                                    |                           | Easy operation & Very Strong    |                          |       |      |       |  |  |  |
|                                    | four mounting plate with 8" adjustable threaded pins(8256-342 or 8256-34P) |                                                            |                           |                                 | Minimal distance between |       |      |       |  |  |  |
| Cane Bolt (Vertical)               | 1 or 2 of 5000-242*                                                        | 1 or 2 of 5000-24SP*                                       |                           | gate and post                   |                          |       |      |       |  |  |  |
|                                    | Control Lotab Ontiona                                                      |                                                            |                           | Dimensions (feet and inches)    |                          |       |      |       |  |  |  |
| Central Latch Options              |                                                                            | Α                                                          | В                         | С                               | D                        | E     | F    |       |  |  |  |
| Throw Over Gate Loop               | 4200-032                                                                   | 4200-03SP                                                  | 1"                        | 4'                              | 1"                       | 4'    | 1"   | 8' 3" |  |  |  |
| Cane Bolt and Keep                 | 5000-122 plus 5000-002                                                     | 5000-12SP plus 5000-00SP                                   | 1"                        | 4'                              | 1"                       | 4'    | 1"   | 8' 3  |  |  |  |
|                                    | · · ·                                                                      | Lumber Required                                            |                           |                                 |                          |       |      |       |  |  |  |
| Posts                              | 2 of 10' x 6" x6" (usually dressed out a                                   | at 5.5" x 5.5")                                            |                           |                                 |                          |       |      |       |  |  |  |
| Rails, Stiles (upr                 | ights) and Diagonals made from full 1" th                                  | ick by 5.5" wide lumber (commonly stocked decking ma       | aterial o                 | r rougł                         | n cut lu                 | umber | ·)   |       |  |  |  |
| Rails                              | 4 of 8' x 1" x 5.5"                                                        |                                                            |                           |                                 |                          |       |      |       |  |  |  |
| Stiles                             | 6 of 8' x 1" x 5.5"                                                        |                                                            |                           |                                 |                          |       |      |       |  |  |  |
| Diagonals                          | 2 of 8' x 1" x 5.5"                                                        |                                                            |                           |                                 |                          |       |      |       |  |  |  |
| Filler blocks for bottom hinge     | 2 of 12' x 1" x 5.5" (Parts E,F,G and H                                    | on Plan Layout)                                            |                           |                                 |                          |       |      |       |  |  |  |
|                                    |                                                                            | Fasteners Required                                         |                           |                                 |                          |       |      |       |  |  |  |
| Approximately 100 of 1.75" x #8    | 3 wood screws (stainless preferred)                                        |                                                            |                           |                                 |                          |       |      |       |  |  |  |
| 28 of 3.5" x 3/8" carriage bolts ( | hot dipped galvanized or stainless steel),                                 | nuts, and washers                                          |                           |                                 |                          |       |      |       |  |  |  |
| Mounting Plate Fasteners - 20 d    | of 3/8" carriage bolts that are 1" longer that                             | an thickness of gate post (preferred) or 20 of 3/8" lag bo | olts (mir                 | nimum                           | of 4"                    | ong)  |      |       |  |  |  |
|                                    |                                                                            | central stability. Two are needed if you require a mea     |                           |                                 |                          |       | pen. |       |  |  |  |
|                                    |                                                                            |                                                            |                           |                                 |                          |       |      |       |  |  |  |

**Hoover Fence Company** 

Download includes this materials list, component cutting and layout sheet, tips on installing gate posts, and detailed instructions.

For a complete listing of our free gate plans and gate layouts visit hooverfence.com.