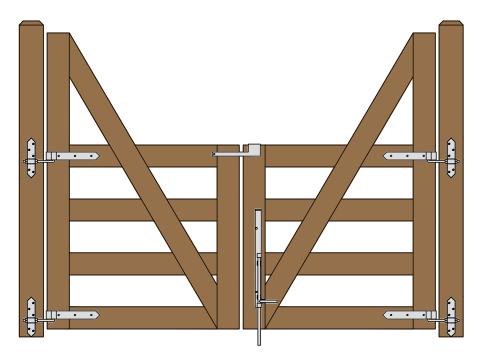

## DOUBLE CAPE COD RAIL GATES (TWO 4 FOOT WIDE 46" HIGH GATES WITH 74" STILE) REAR EYE HINGES (Product Codes #8324) GATE HUNG BETWEEN POSTS

| Distance between gate and hinge post | A |
|--------------------------------------|---|
| Width of Left Gate                   | В |
| Distance between gates               | С |
| Width of Right Gate                  | D |
| Distance between gate and hinge post | E |
| Total distance between posts         | F |

|                                    |                                                                            | Hardware Required                                          |                           |                                 |                          |       |      |       |  |  |  |
|------------------------------------|----------------------------------------------------------------------------|------------------------------------------------------------|---------------------------|---------------------------------|--------------------------|-------|------|-------|--|--|--|
|                                    | Galvanized Finish                                                          | Black Powder Coat over Galvanized Finish                   | Rear Eye Hinge Advantages |                                 |                          |       |      |       |  |  |  |
| Hinge Sets                         | 2 of 8324-S122                                                             | 2 of 8324-S12P                                             | Opens 180 degrees         |                                 |                          |       |      |       |  |  |  |
| fasteners included                 | Two Sets Includes                                                          |                                                            |                           | Incredible amount of adjustment |                          |       |      |       |  |  |  |
| with hardware                      | four 12 inch double strap (8324-122 or                                     | <sup>•</sup> 8324-12SP)                                    |                           | Easy operation & Very Strong    |                          |       |      |       |  |  |  |
|                                    | four mounting plate with 8" adjustable threaded pins(8256-342 or 8256-34P) |                                                            |                           |                                 | Minimal distance between |       |      |       |  |  |  |
| Cane Bolt (Vertical)               | 1 or 2 of 5000-242*                                                        | 1 or 2 of 5000-24SP*                                       |                           | gate and post                   |                          |       |      |       |  |  |  |
|                                    | Control Lotab Ontiona                                                      |                                                            |                           | Dimensions (feet and inches)    |                          |       |      |       |  |  |  |
| Central Latch Options              |                                                                            | Α                                                          | В                         | С                               | D                        | E     | F    |       |  |  |  |
| Throw Over Gate Loop               | 4200-032                                                                   | 4200-03SP                                                  | 1"                        | 4'                              | 1"                       | 4'    | 1"   | 8' 3" |  |  |  |
| Cane Bolt and Keep                 | 5000-122 plus 5000-002                                                     | 5000-12SP plus 5000-00SP                                   | 1"                        | 4'                              | 1"                       | 4'    | 1"   | 8' 3  |  |  |  |
|                                    | · · ·                                                                      | Lumber Required                                            |                           |                                 |                          |       |      |       |  |  |  |
| Posts                              | 2 of 10' x 6" x6" (usually dressed out a                                   | at 5.5" x 5.5")                                            |                           |                                 |                          |       |      |       |  |  |  |
| Rails, Stiles (upr                 | ights) and Diagonals made from full 1" th                                  | ick by 5.5" wide lumber (commonly stocked decking ma       | aterial o                 | r rougł                         | n cut lu                 | umber | ·)   |       |  |  |  |
| Rails                              | 4 of 8' x 1" x 5.5"                                                        |                                                            |                           |                                 |                          |       |      |       |  |  |  |
| Stiles                             | 6 of 8' x 1" x 5.5"                                                        |                                                            |                           |                                 |                          |       |      |       |  |  |  |
| Diagonals                          | 2 of 8' x 1" x 5.5"                                                        |                                                            |                           |                                 |                          |       |      |       |  |  |  |
| Filler blocks for bottom hinge     | 2 of 12' x 1" x 5.5" (Parts E,F,G and H                                    | on Plan Layout)                                            |                           |                                 |                          |       |      |       |  |  |  |
|                                    |                                                                            | Fasteners Required                                         |                           |                                 |                          |       |      |       |  |  |  |
| Approximately 100 of 1.75" x #8    | 3 wood screws (stainless preferred)                                        |                                                            |                           |                                 |                          |       |      |       |  |  |  |
| 28 of 3.5" x 3/8" carriage bolts ( | hot dipped galvanized or stainless steel),                                 | nuts, and washers                                          |                           |                                 |                          |       |      |       |  |  |  |
| Mounting Plate Fasteners - 20 d    | of 3/8" carriage bolts that are 1" longer that                             | an thickness of gate post (preferred) or 20 of 3/8" lag bo | olts (mir                 | nimum                           | of 4"                    | ong)  |      |       |  |  |  |
|                                    |                                                                            | central stability. Two are needed if you require a mea     |                           |                                 |                          |       | pen. |       |  |  |  |
|                                    |                                                                            |                                                            |                           |                                 |                          |       |      |       |  |  |  |